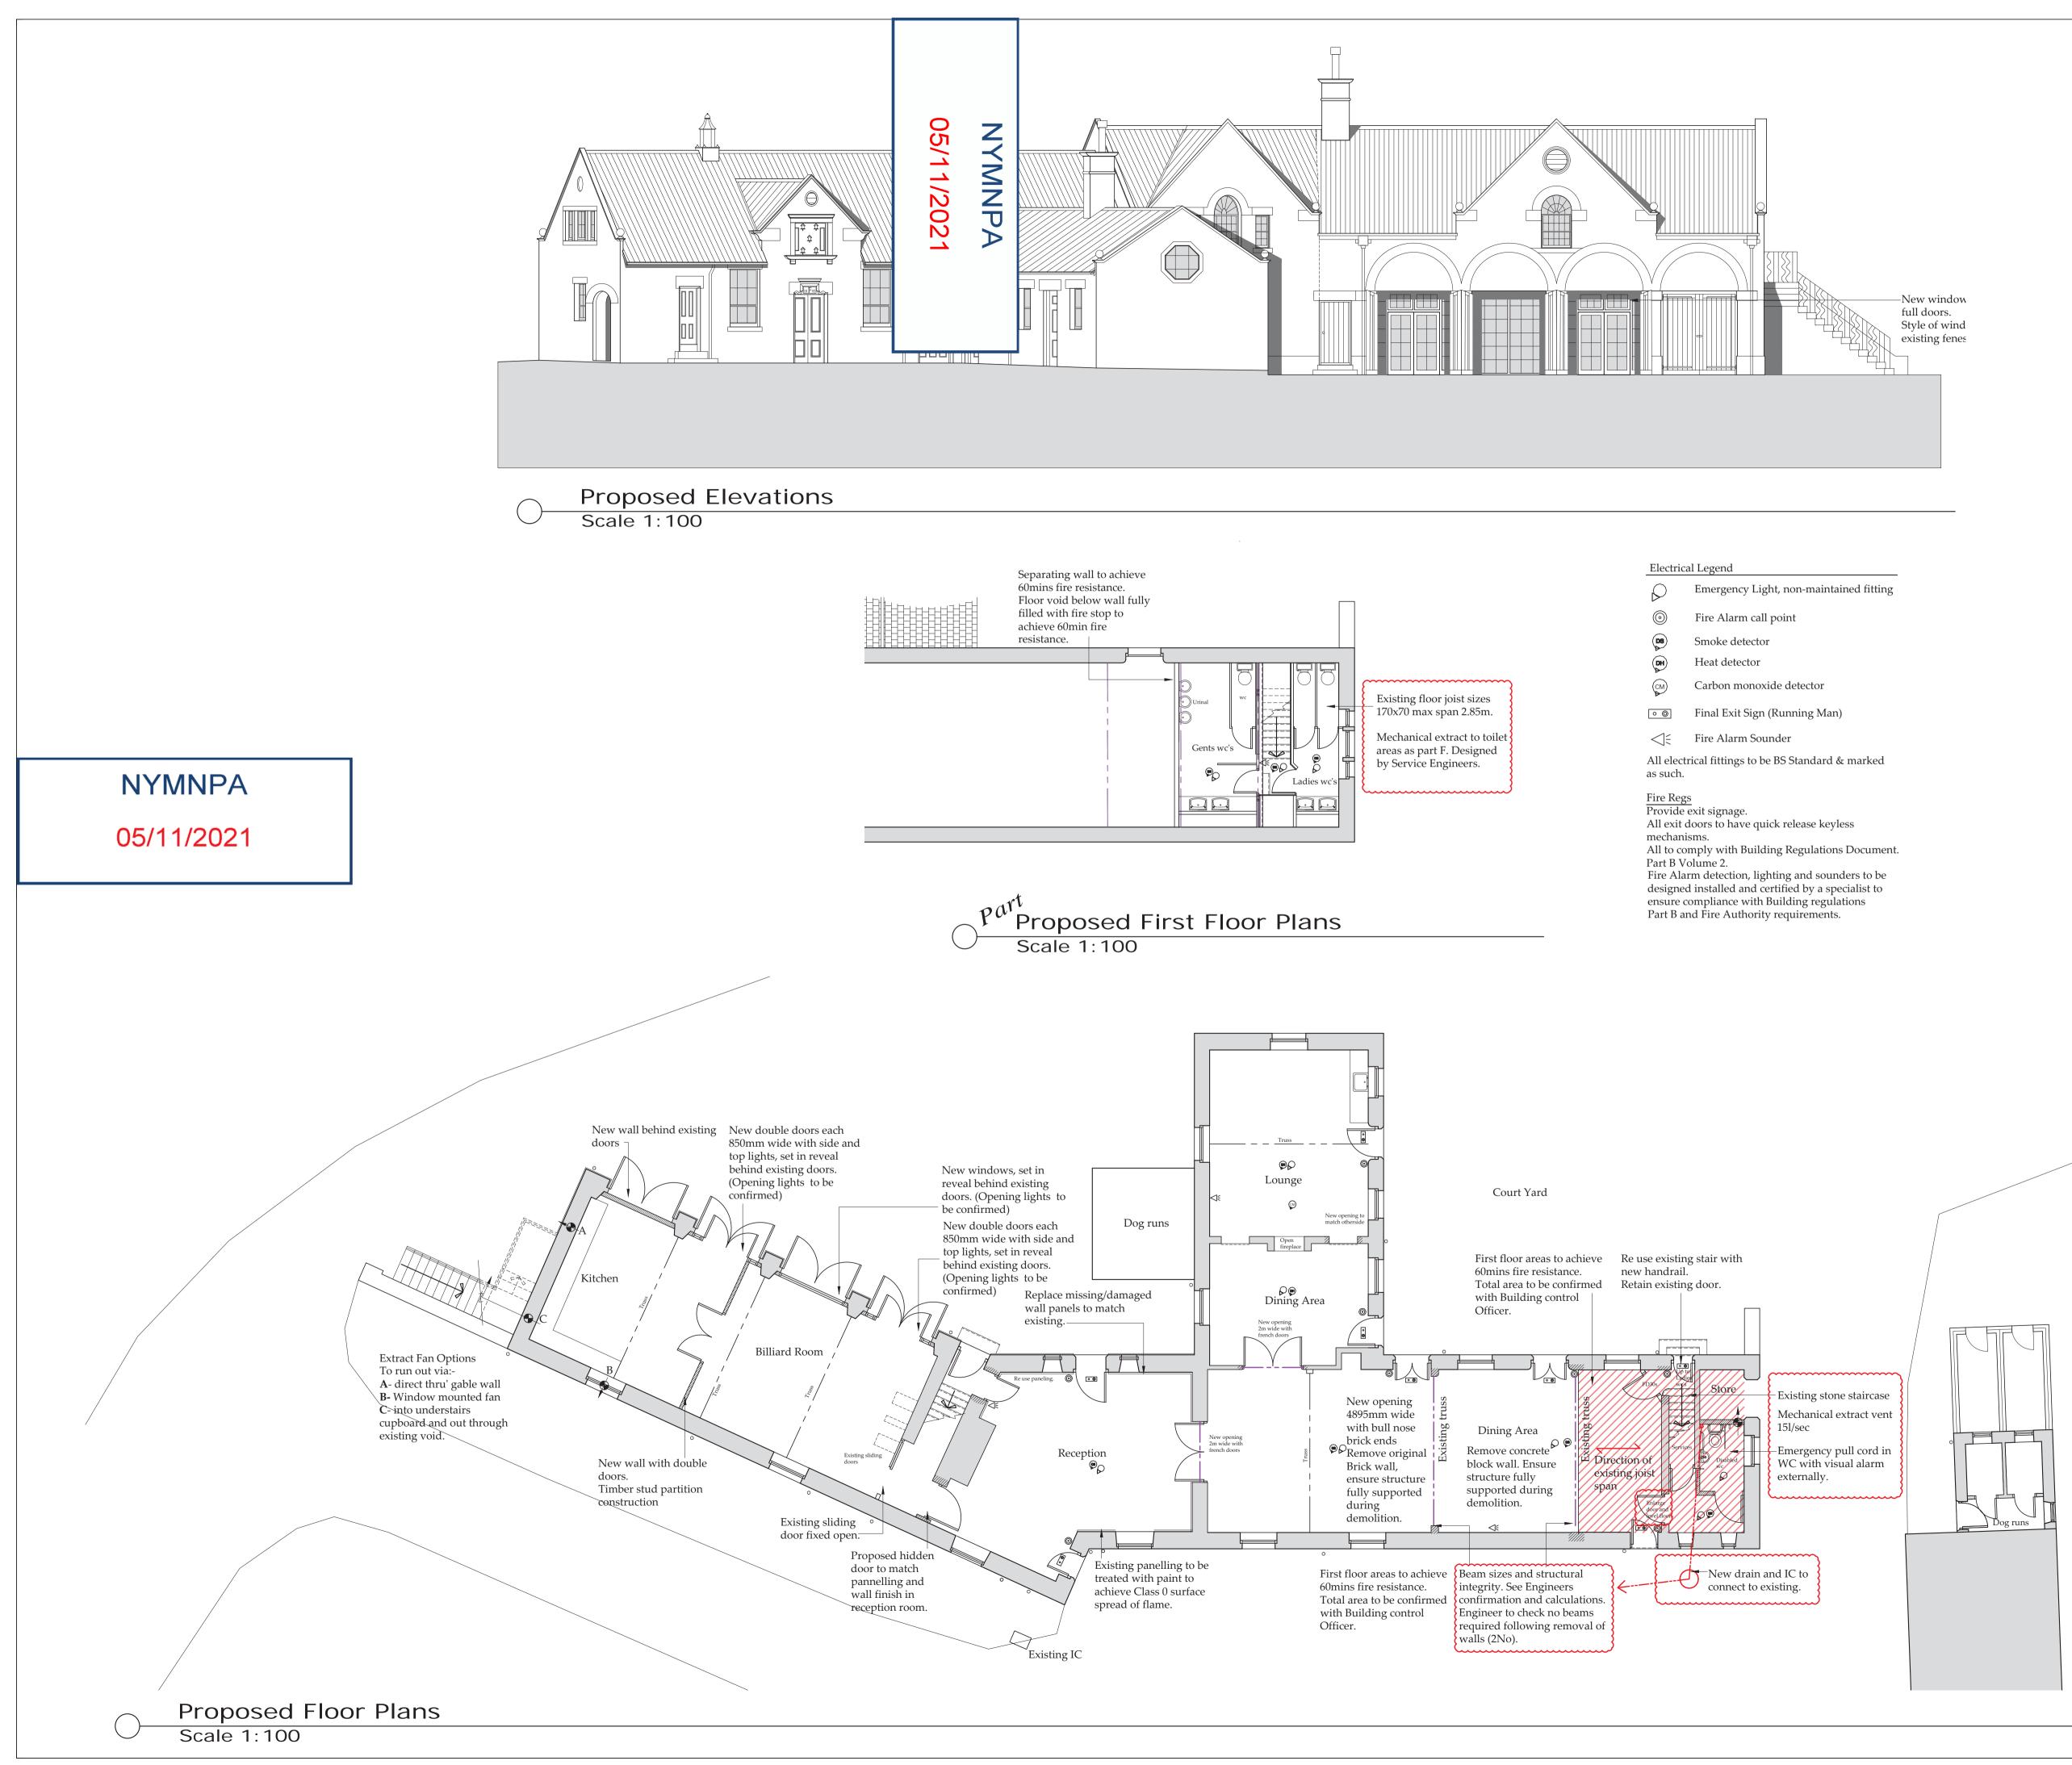

| v window   |  |
|------------|--|
| doors.     |  |
| e of wind  |  |
| ting fenes |  |
|            |  |