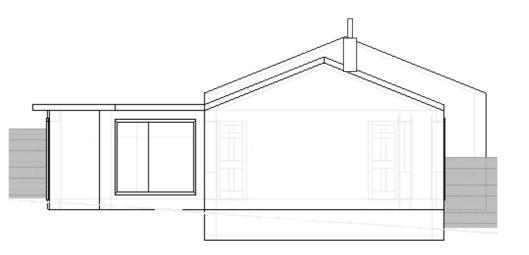

#### NYMNPA

30/11/2021

PROPOSED FRONT (SOUTH) ELEVATION

PROPOSED SIDE (EAST) ELEVATION

PROPOSED REAR (NORTH) ELEVATION

PROPOSED SIDE (WEST) ELEVATION

Project

Proposed Alterations & Extension to; Cliff Cote, Prospect Field, Robin Hoods Bay, YO22 4RH

Client

L. Winder

Title

Proposed Elevations