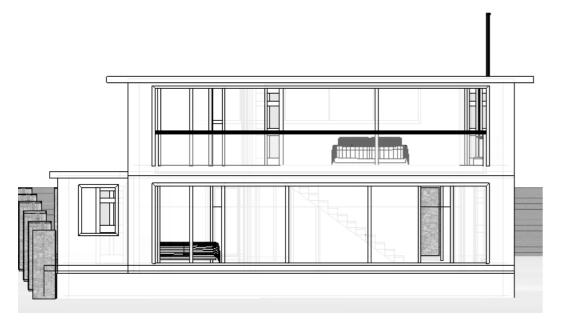

## ark+desigr

ARCHITECTURAL & INTERIOR DESIGN CONSULTANCY

| Date SEPT21      | Drawn ARK       |
|------------------|-----------------|
| Scale 1:100 @ A3 | Number LW-05-09 |

NYMNPA

30/11/2021

EXISTING FRONT (SOUTH) ELEVATION

**EXISTING REAR (NORTH) ELEVATION** 

**EXISTING SIDE (WEST) ELEVATION** 

| ν | ra  | $\mathbf{a}$ | <b>~</b> † |
|---|-----|--------------|------------|
|   |     |              | ·ι         |
|   | - 1 | , -          |            |

Proposed Alterations & Extension to; Cliff Cote, Prospect Field, Robin Hoods Bay, YO22 4RH

L. Winder

Title

**Existing Elevations** 