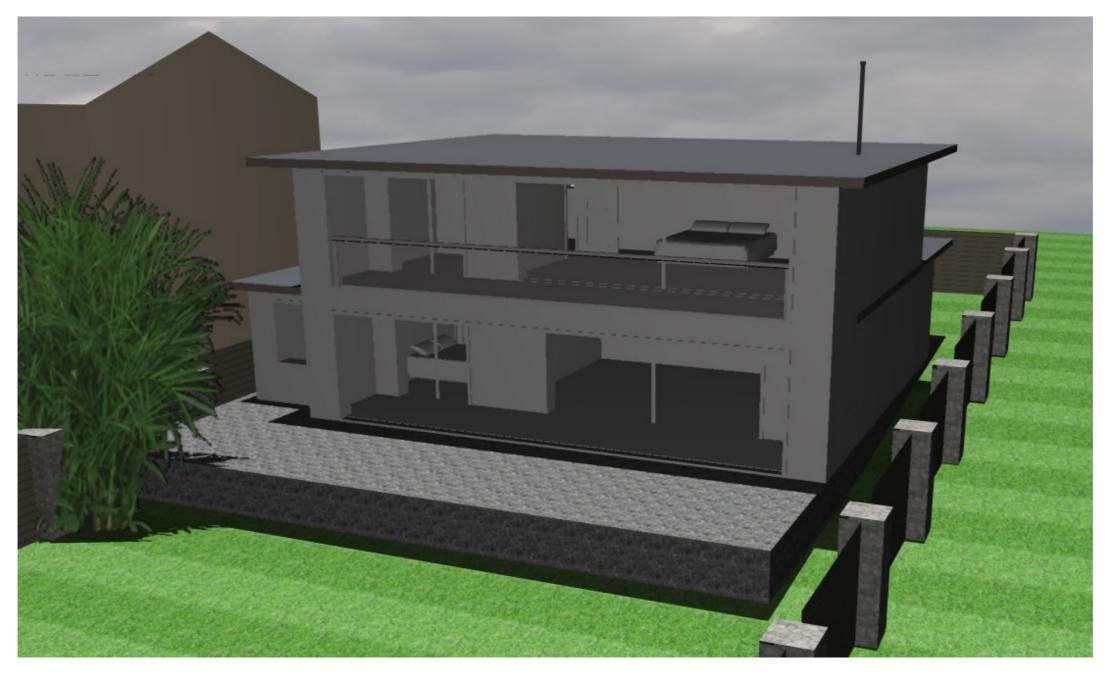

### ark+desig

ARCHITECTURAL & INTERIOR DESIGN CONSULTANCY

| Date SEPT21      | Drawn ARK       |
|------------------|-----------------|
| Scale 1:100 @ A3 | Number LW-03-09 |

PROPOSED FRONT VIEW

NYMNPA

30/11/2021

Project

Proposed Alterations & Extension to; Cliff Cote, Prospect Field, Robin Hoods Bay, YO22 4RH

Client

L. Winder

Title

Proposed Front View