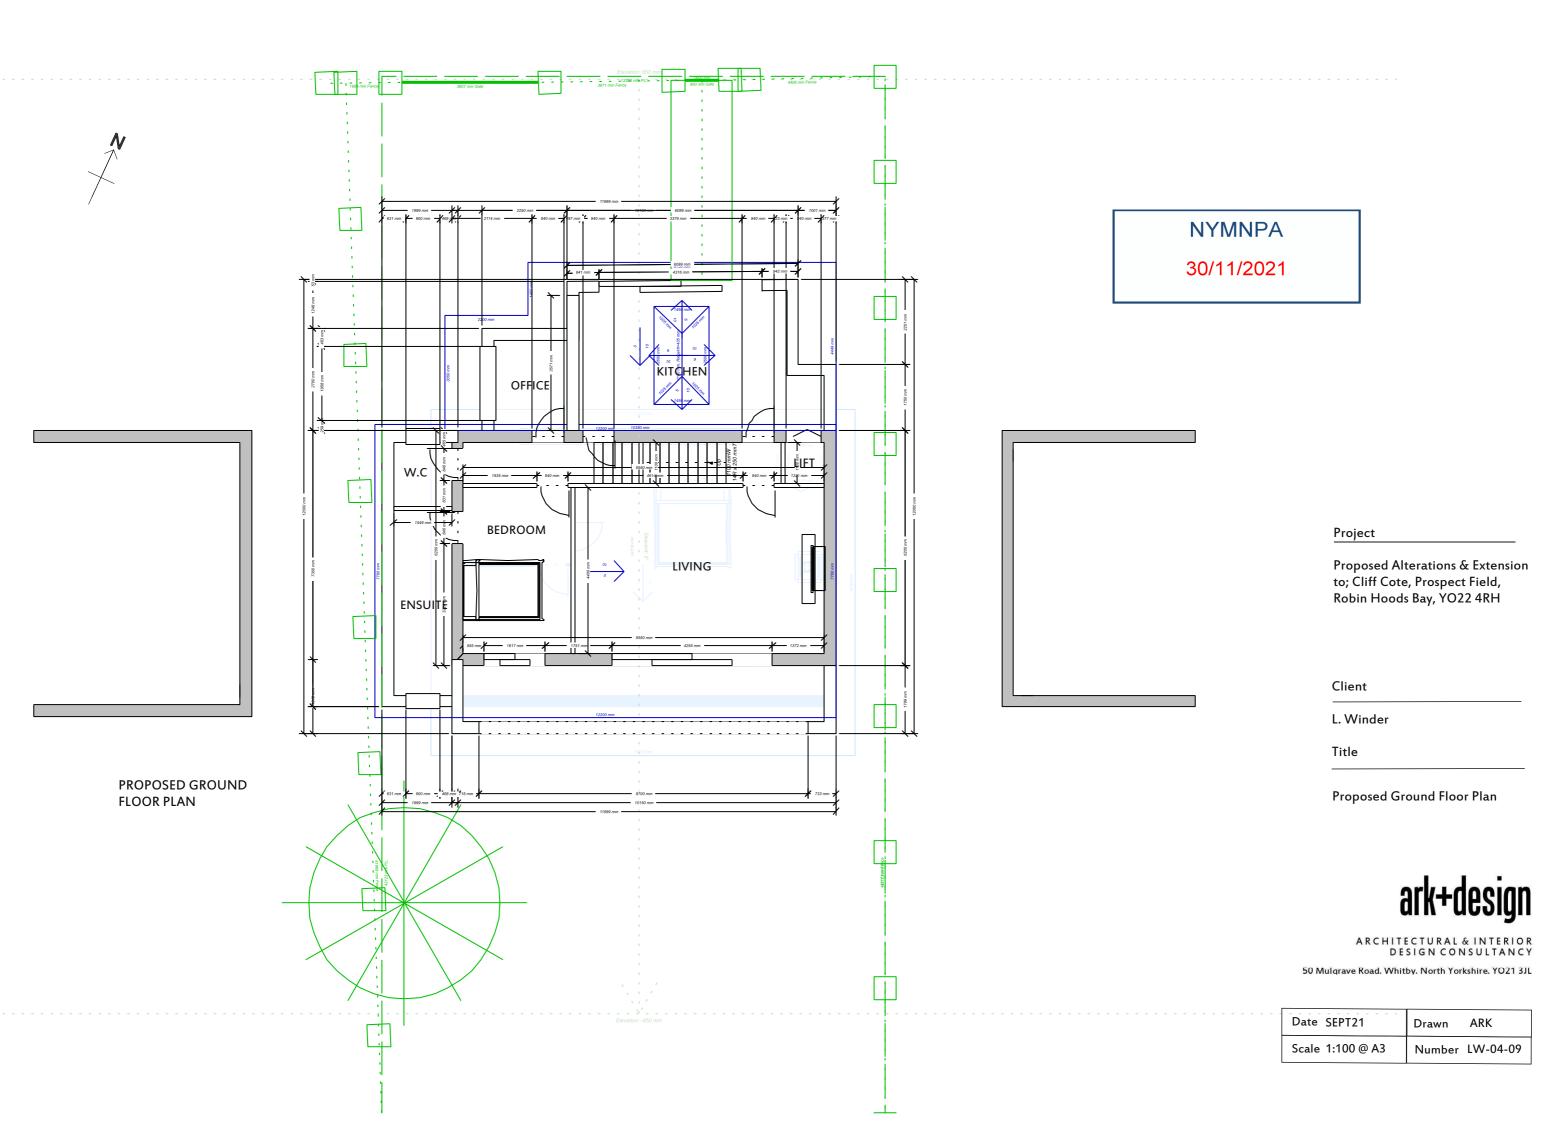

EXTENSION LIVING/KITCHEN/BEDROOM **EXISTING GROUND** FLOOR PLAN

NYMNPA

30/11/2021

Project

Proposed Alterations & Extension to; Cliff Cote, Prospect Field, Robin Hoods Bay, YO22 4RH

Client

L. Winder

Title

Existing Ground Floor Plan