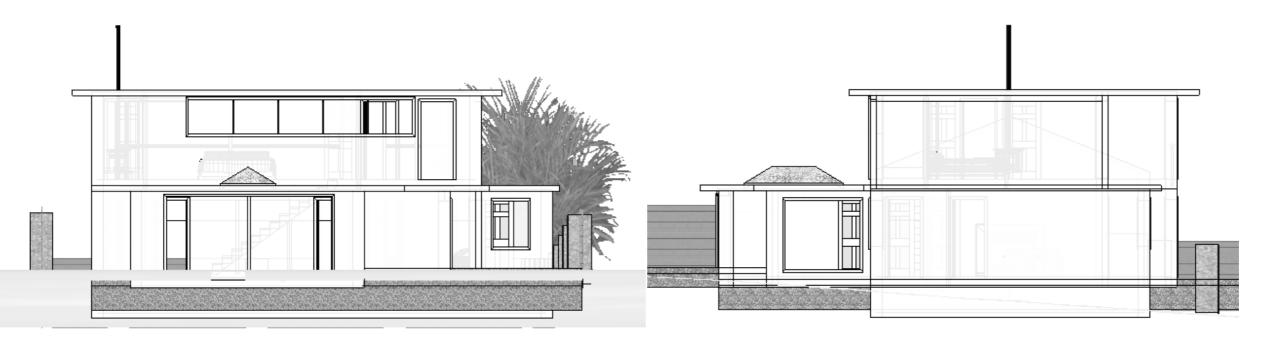

#### NYMNPA

30/11/2021

PROPOSED FRONT (SOUTH) ELEVATION

PROPOSED SIDE (EAST) ELEVATION

PROPOSED REAR (NORTH) ELEVATION

PROPOSED SIDE (WEST) ELEVATION

Project

Proposed Alterations & Extension to; Cliff Cote, Prospect Field, Robin Hoods Bay, YO22 4RH

Client

L. Winder

Title

Proposed Elevations