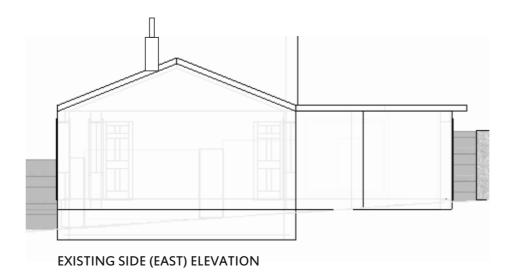

**EXISTING REAR (NORTH) ELEVATION** 

**EXISTING SIDE (WEST) ELEVATION** 

| ν | ra  | $\mathbf{a}$ | <b>~</b> † |
|---|-----|--------------|------------|
|   |     |              | ·ι         |
|   | - 1 | , -          |            |

Proposed Alterations & Extension to; Cliff Cote, Prospect Field, Robin Hoods Bay, YO22 4RH

L. Winder

Title

**Existing Elevations** 