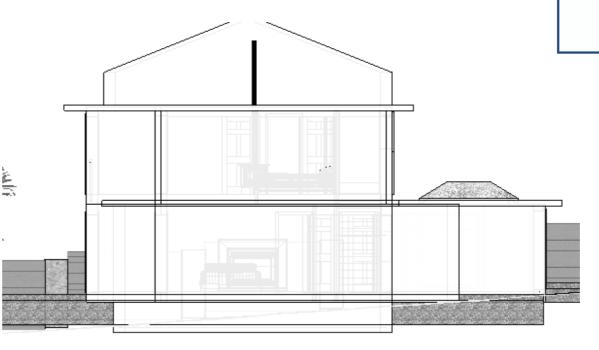

**EXISTING REAR (NORTH) ELEVATION** 

**EXISTING SIDE (WEST) ELEVATION** 

| ν | ra  | $\mathbf{a}$ | <b>~</b> † |
|---|-----|--------------|------------|
|   |     |              | ·ι         |
|   | - 1 | , -          |            |

Proposed Alterations & Extension to; Cliff Cote, Prospect Field, Robin Hoods Bay, YO22 4RH

L. Winder

Title

**Existing Elevations** 