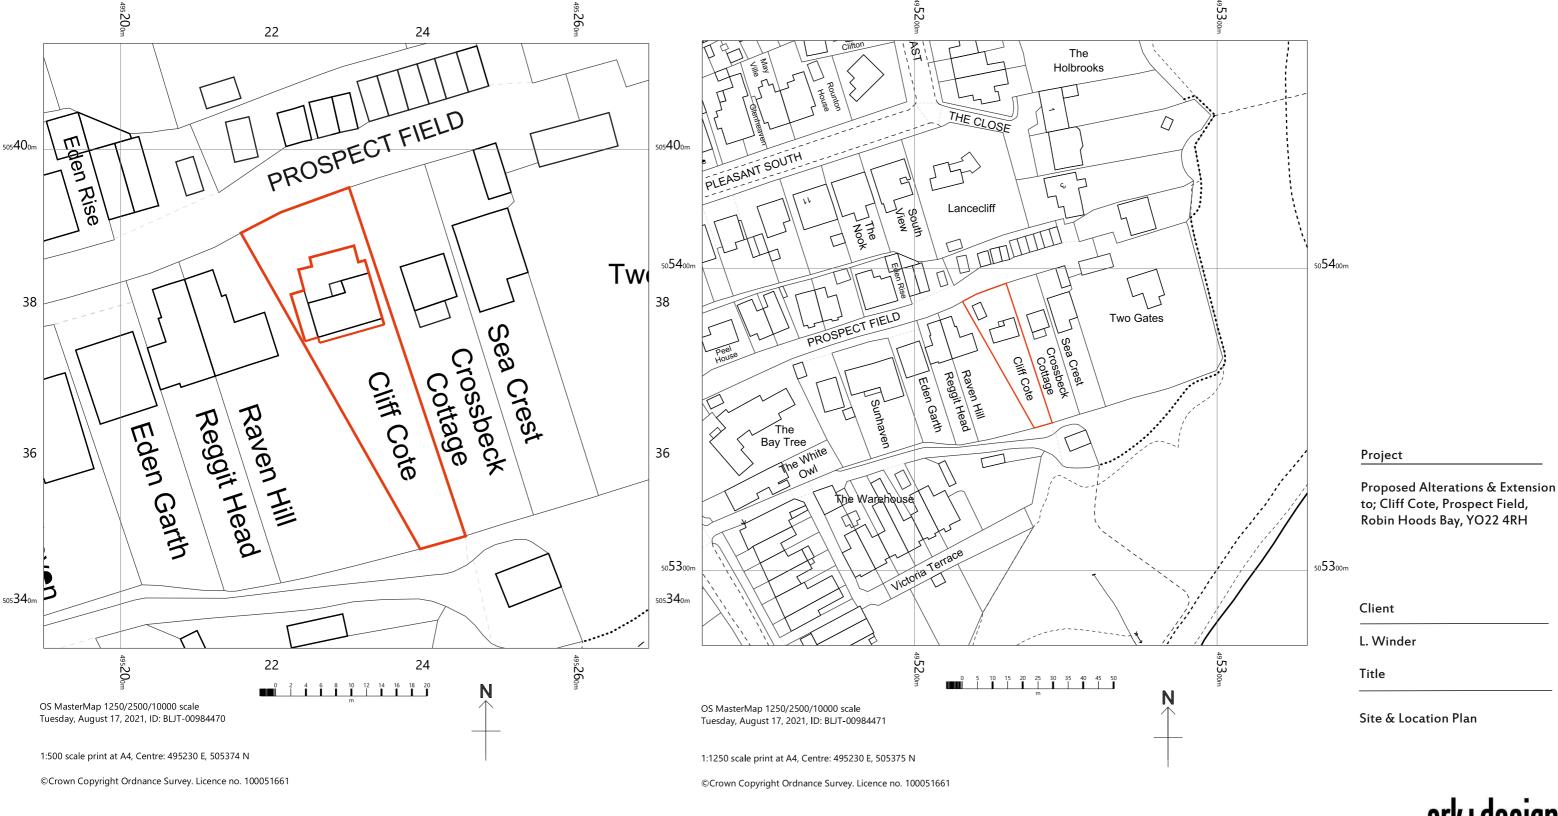

SITE PLAN @ 1:500 LOCATION PLAN @ 1:1250

ark+design

ARCHITECTURAL & INTERIOR DESIGN CONSULTANCY

| Date SEPT21                  | Drawn  | ARK      |
|------------------------------|--------|----------|
| Scale 1:500 &<br>1:1250 @ A3 | Number | LW-06-09 |