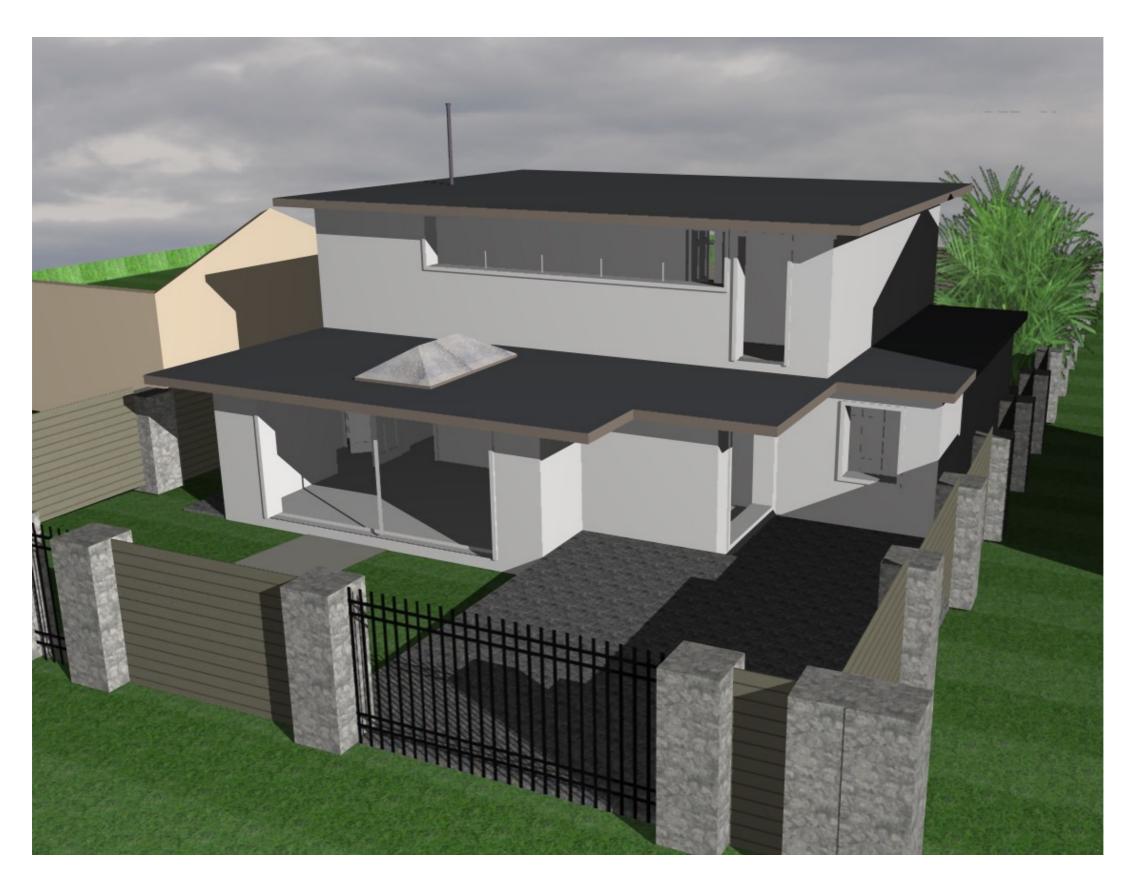

### ark+desig

ARCHITECTURAL & INTERIOR DESIGN CONSULTANCY

| Date SEPT21      | Drawn ARK       |
|------------------|-----------------|
| Scale 1:100 @ A3 | Number LW-03-09 |

PROPOSED FRONT VIEW

NYMNPA

30/11/2021

Project

Proposed Alterations & Extension to; Cliff Cote, Prospect Field, Robin Hoods Bay, YO22 4RH

Client

L. Winder

Title

Proposed Front View