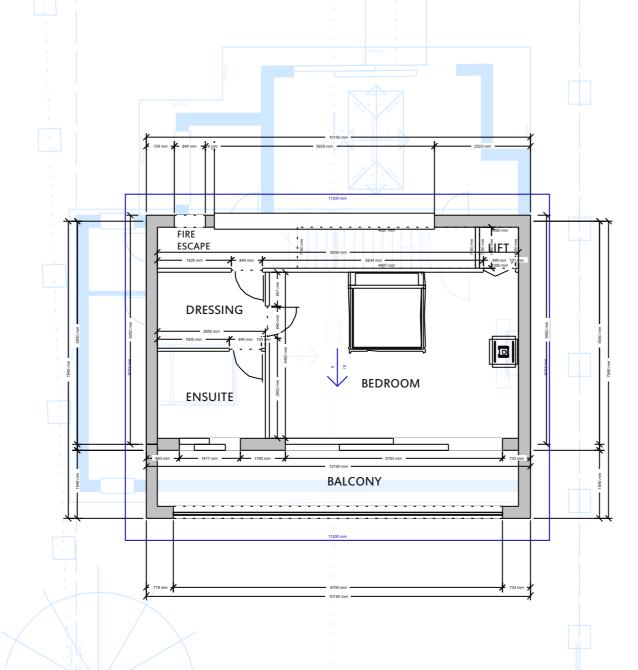

## ark+desig

ARCHITECTURAL & INTERIOR DESIGN CONSULTANCY

| Date SEPT21      | Drawn  | ARK      |
|------------------|--------|----------|
| Scale 1:100 @ A3 | Number | LW-02-09 |

1

PROPOSED FIRST

FLOOR PLAN

NYMNPA

30/11/2021

Project

Proposed Alterations & Extension to; Cliff Cote, Prospect Field, Robin Hoods Bay, YO22 4RH

Client

L. Winder

Title

Proposed First Floor Plan