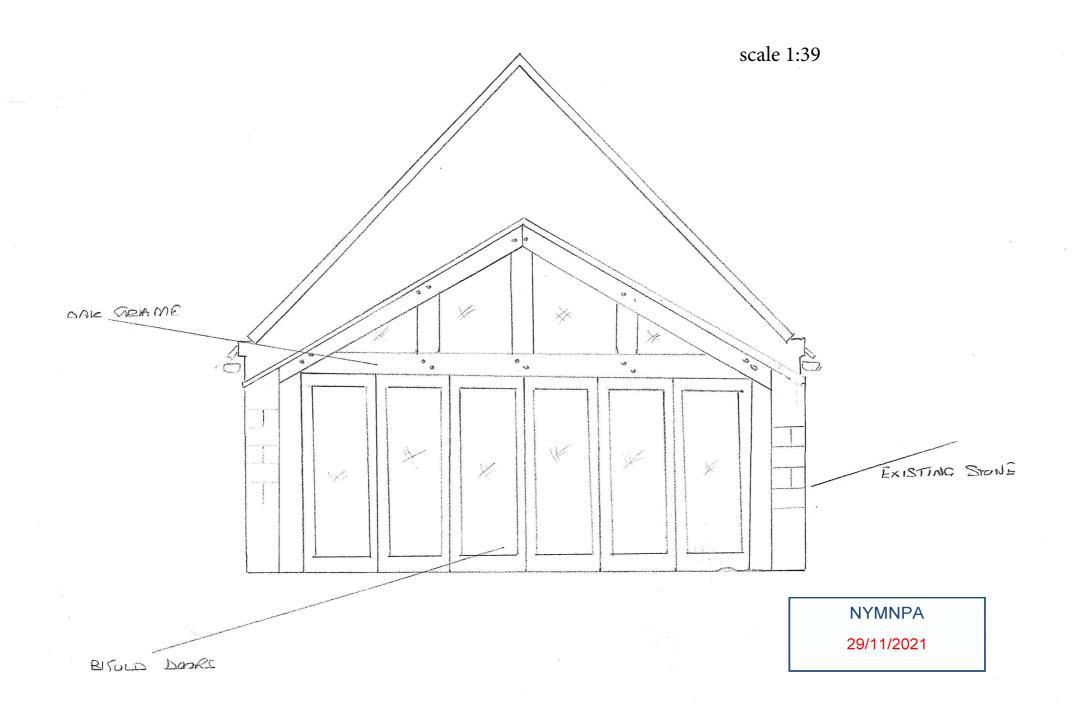

NYMNPA

17/11/2021

EAST

NORTH

| REVISIONS |                                                                  |            | PROJECT                                | DWG NO     |
|-----------|------------------------------------------------------------------|------------|----------------------------------------|------------|
| Α         | One rooflight removed, bathroom window added, front door changed | 2019.08.27 | HIGH LAITHES FARM, WHITBY              | 180902-11  |
|           |                                                                  |            | CLIENT                                 | REVISION   |
|           |                                                                  |            | BOB BRAYSHAW                           | A          |
|           |                                                                  |            | SINGLE STOREY BARN PROPOSED ELEVATIONS | SCALE      |
|           |                                                                  |            |                                        | 1:50 @ A1  |
|           |                                                                  |            | PLANNING                               | DATE       |
|           |                                                                  |            |                                        | 2019.03.08 |