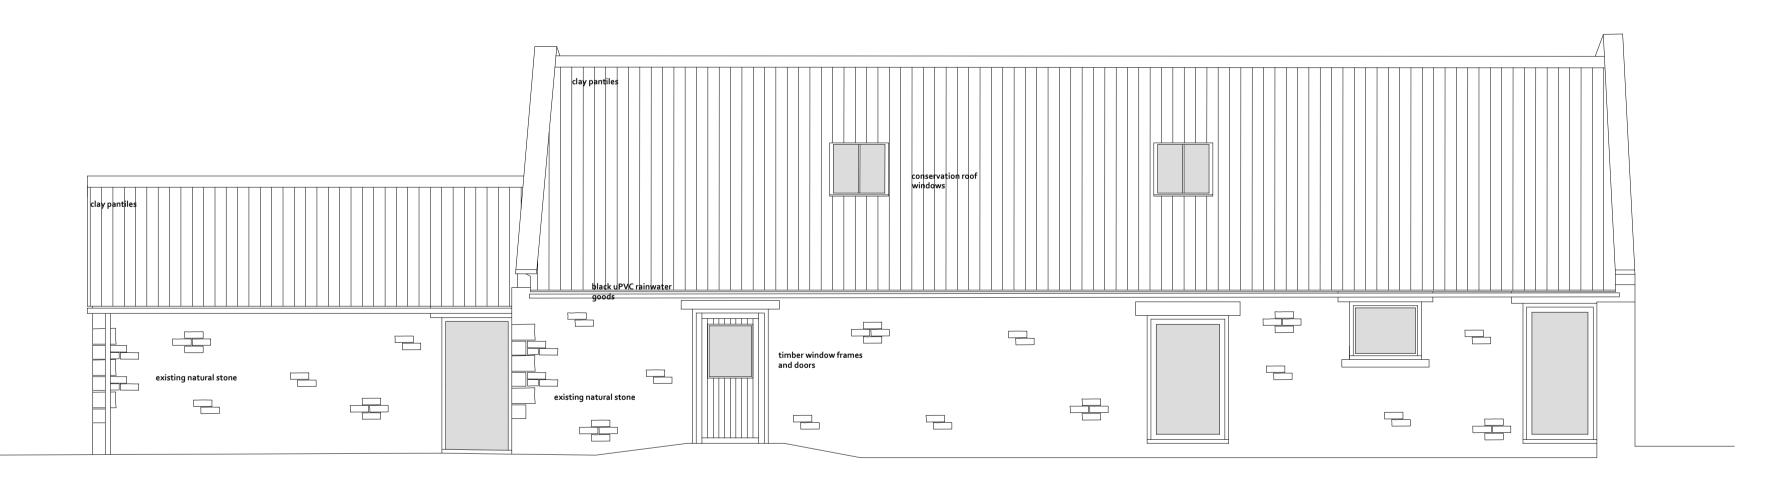

NYMNPA

17/11/2021

EAST

NORTH

| REVISIONS |                                                                  |            | PROJECT                                | DWG NO     |
|-----------|------------------------------------------------------------------|------------|----------------------------------------|------------|
| Α         | One rooflight removed, bathroom window added, front door changed | 2019.08.27 | HIGH LAITHES FARM, WHITBY              | 180902-11  |
|           |                                                                  |            | CLIENT                                 | REVISION   |
|           |                                                                  |            | BOB BRAYSHAW                           | A          |
|           |                                                                  |            | SINGLE STOREY BARN PROPOSED ELEVATIONS | SCALE      |
|           |                                                                  |            |                                        | 1:50 @ A1  |
|           |                                                                  |            | PLANNING                               | DATE       |
|           |                                                                  |            |                                        | 2019.03.08 |