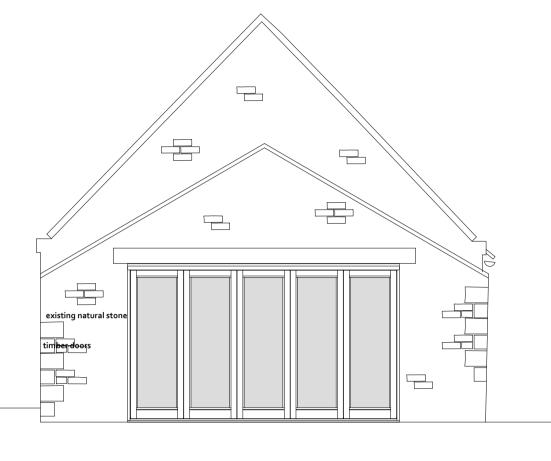

NYMNPA

17/11/2021

EAST

NORTH

| REVISIONS |                                                                  |            | PROJECT                                | DWG NO     |
|-----------|------------------------------------------------------------------|------------|----------------------------------------|------------|
| Α         | One rooflight removed, bathroom window added, front door changed | 2019.08.27 | HIGH LAITHES FARM, WHITBY              | 180902-11  |
|           |                                                                  |            | CLIENT                                 | REVISION   |
|           |                                                                  |            | BOB BRAYSHAW                           | A          |
|           |                                                                  |            | SINGLE STOREY BARN PROPOSED ELEVATIONS | SCALE      |
|           |                                                                  |            |                                        | 1:50 @ A1  |
|           |                                                                  |            | PLANNING                               | DATE       |
|           |                                                                  |            |                                        | 2019.03.08 |