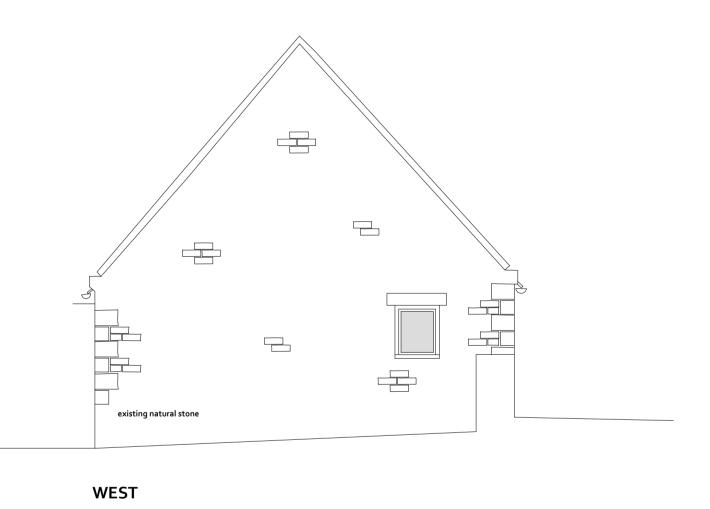

NYMNPA

17/11/2021

EAST

NORTH

| REVISIONS |                                                                  |            | PROJECT                                | DWG NO     |
|-----------|------------------------------------------------------------------|------------|----------------------------------------|------------|
| Α         | One rooflight removed, bathroom window added, front door changed | 2019.08.27 | HIGH LAITHES FARM, WHITBY              | 180902-11  |
|           |                                                                  |            | CLIENT                                 | REVISION   |
|           |                                                                  |            | BOB BRAYSHAW                           | A          |
|           |                                                                  |            | SINGLE STOREY BARN PROPOSED ELEVATIONS | SCALE      |
|           |                                                                  |            |                                        | 1:50 @ A1  |
|           |                                                                  |            | PLANNING                               | DATE       |
|           |                                                                  |            |                                        | 2019.03.08 |