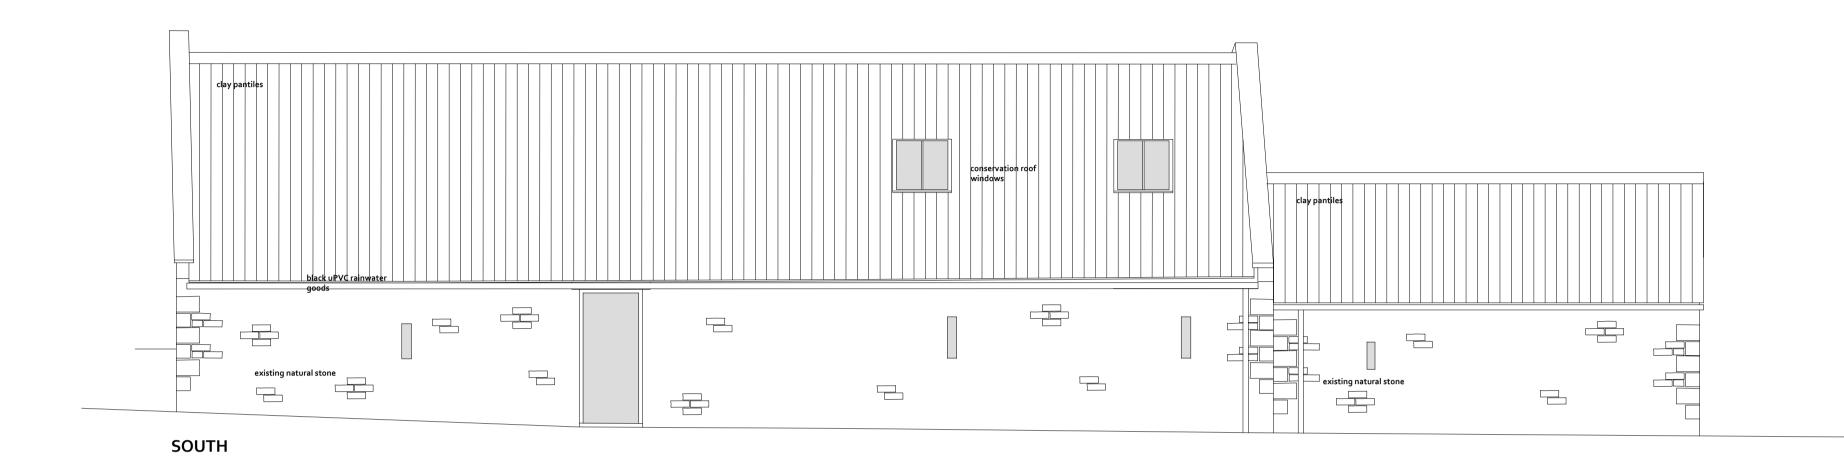

NYMNPA

17/11/2021

EAST

NORTH

| REVISIONS |                                                                  |            | PROJECT                                | DWG NO     |
|-----------|------------------------------------------------------------------|------------|----------------------------------------|------------|
| Α         | One rooflight removed, bathroom window added, front door changed | 2019.08.27 | HIGH LAITHES FARM, WHITBY              | 180902-11  |
|           |                                                                  |            | CLIENT                                 | REVISION   |
|           |                                                                  |            | BOB BRAYSHAW                           | A          |
|           |                                                                  |            | SINGLE STOREY BARN PROPOSED ELEVATIONS | SCALE      |
|           |                                                                  |            |                                        | 1:50 @ A1  |
|           |                                                                  |            | PLANNING                               | DATE       |
|           |                                                                  |            |                                        | 2019.03.08 |