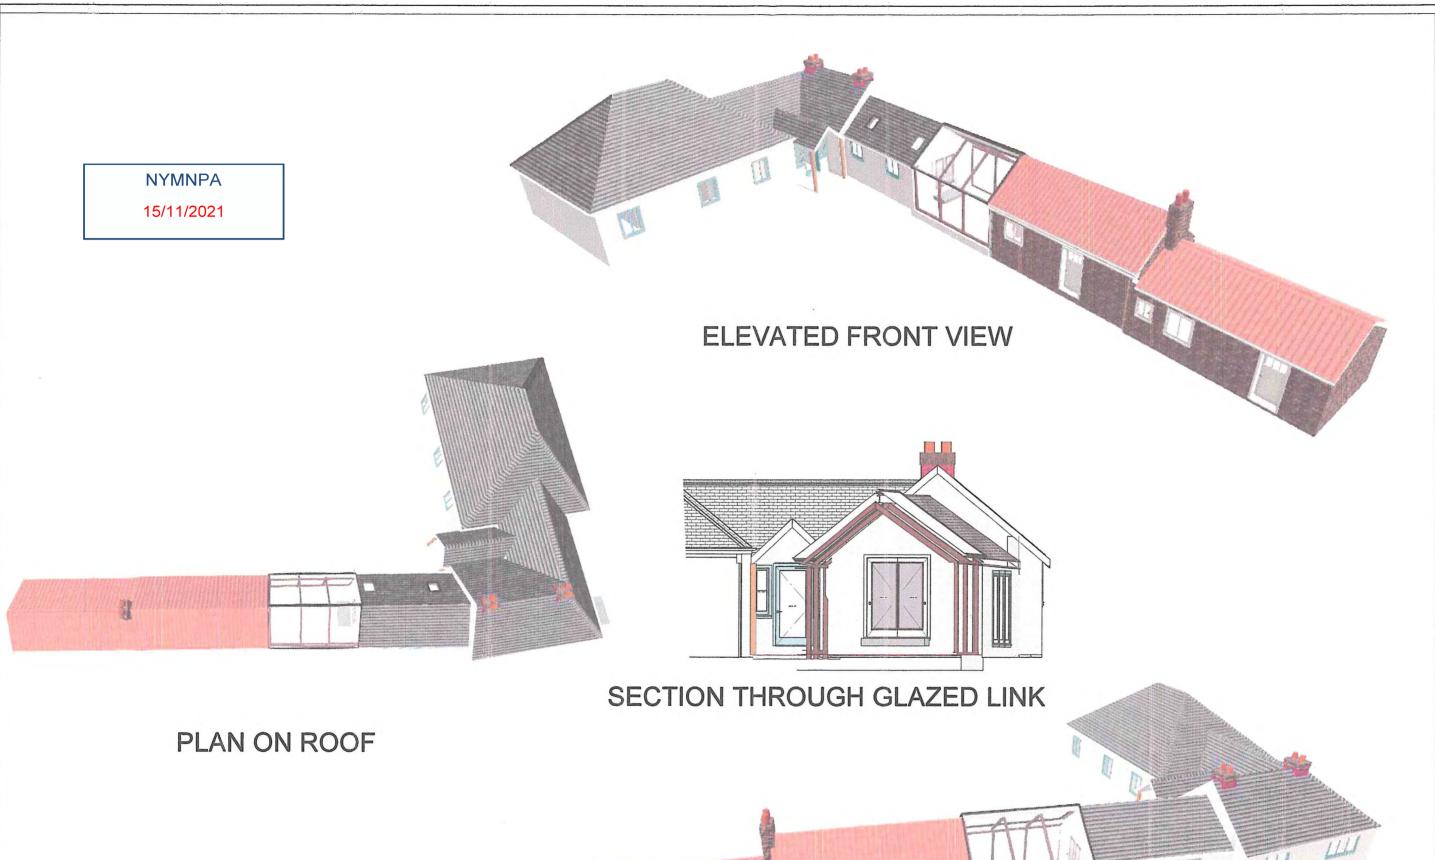

25/10/2021

1:100/NTS

Address Hardale Stray Farm Tranmire Whitby North Yorkshire YO21 2BW

link building to combine the main dwelling to a small cottage unit side extension yo the main dwelling small porch to access main entrance Construction of a Construction of a Construction of a Description

25/10/2021

**ELEVATED REAR VIEW** 

Drawing-No AD2021 Rev B

25/10/2021

Scale 1:100/NTS N.T.S

Address
Hardale Stray Farm
Tranmire
Whitby
North Yorkshire

Description
Construction 0f a link building to combine the main building to a small cottage unit
Construction of a side extension to main dwelling
Construction of a small Porch to access main entrance.