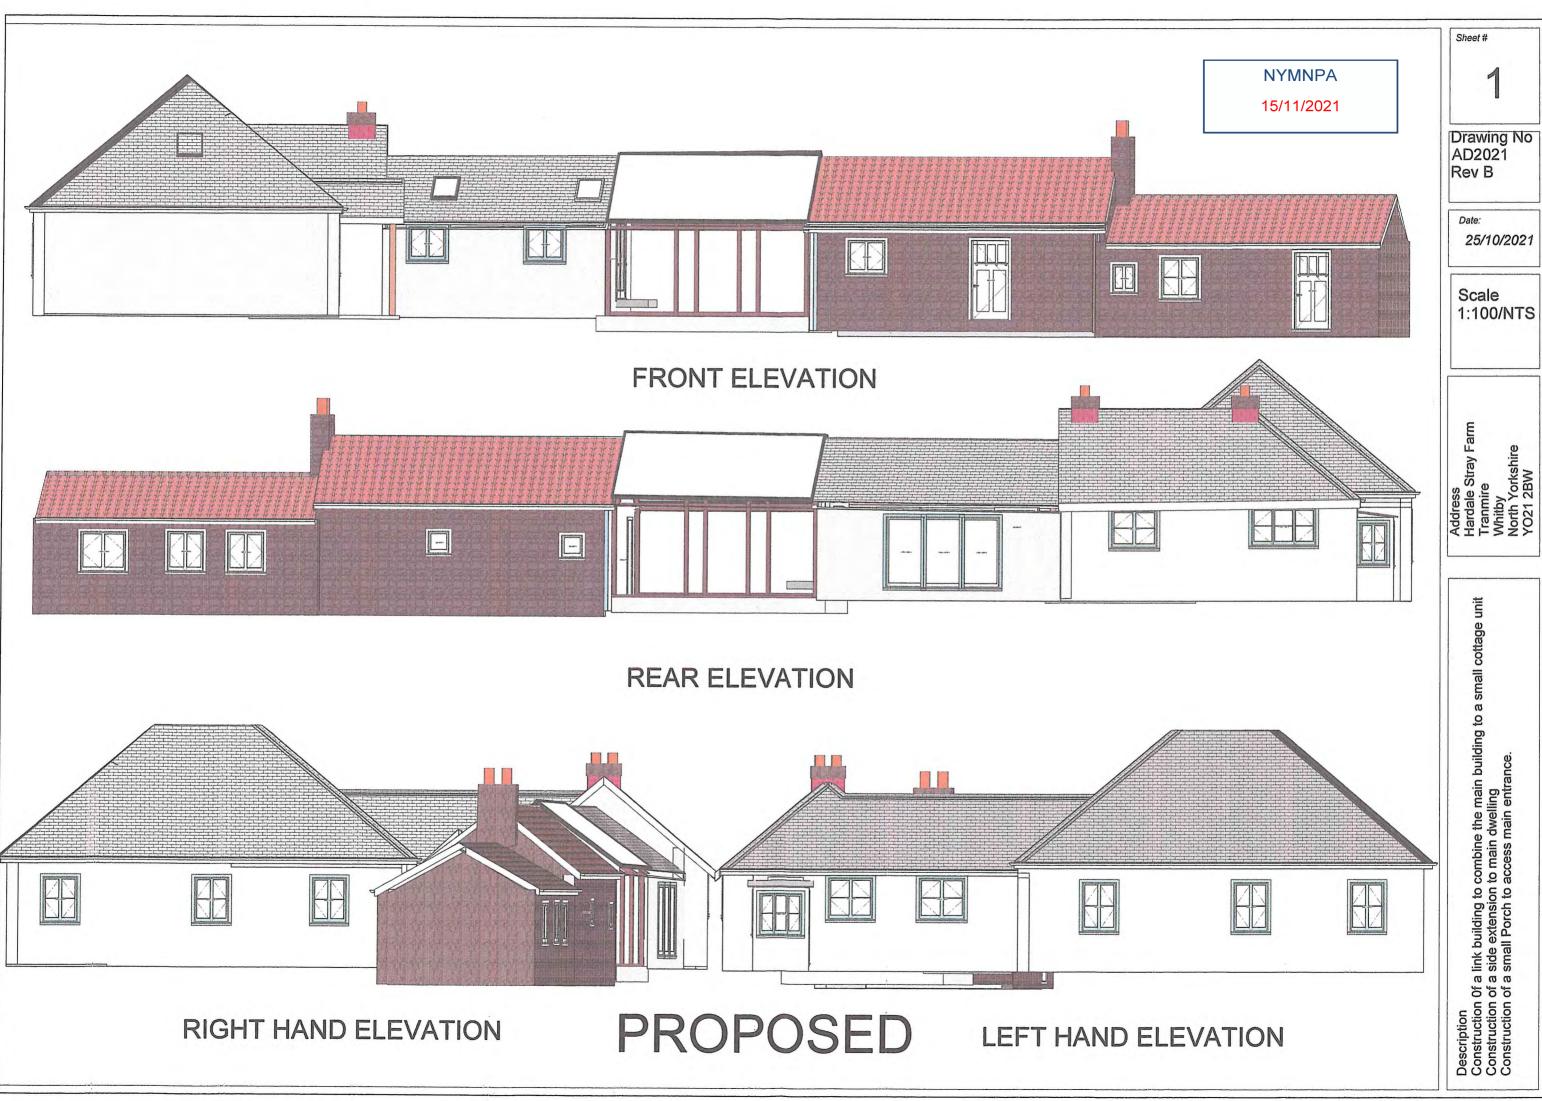

Address
Hardale Stray Farm
Hardale Stray Farm

VGAH

Whitby

North Yorkshire

Description Construction of a link building to combine the main dwelling to a small cottage unit. Construction of a side extension to the main dwelling Construction of a small porch to access main entrance

Drawing No AD2021 Rev B

25/10/2021

Scale

1:100/NTS

Description

Construction of a link building to combine the main building to a small cottage unit

Construction of a side extension to main dwelling

Construction of a small Porch to access main entrance.