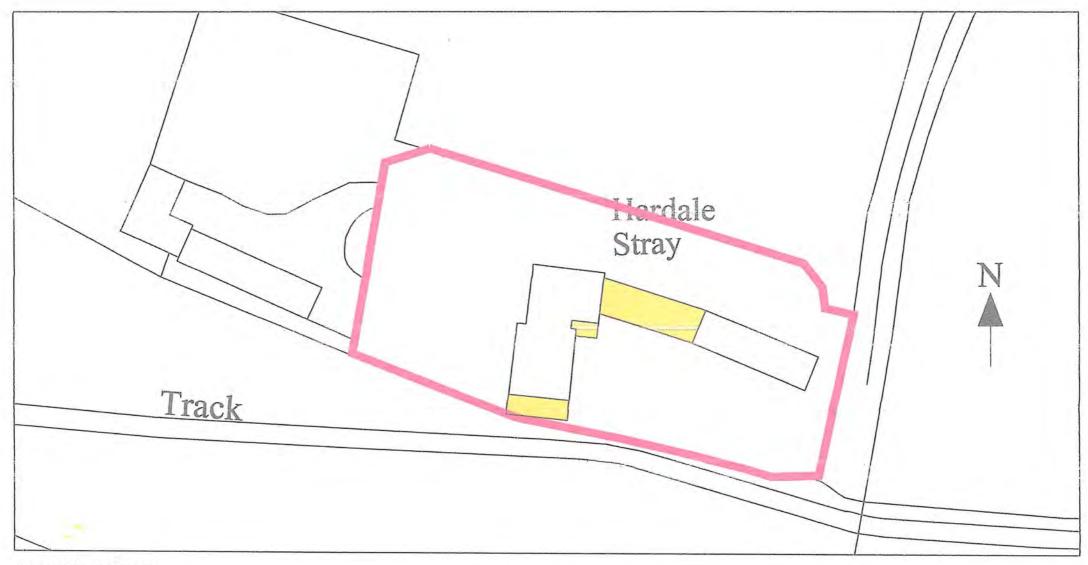

Address
Hardale Stray Farm
Hardale Stray Farm

VGAH

Whitby

North Yorkshire

Description Construction of a link building to combine the main dwelling to a small cottage unit. Construction of a side extension to the main dwelling Construction of a small porch to access main entrance

Drawing No AD2021 Rev B

25/10/2021

Scale

1:100/NTS

Description

Construction of a link building to combine the main building to a small cottage unit

Construction of a side extension to main dwelling

Construction of a small Porch to access main entrance.