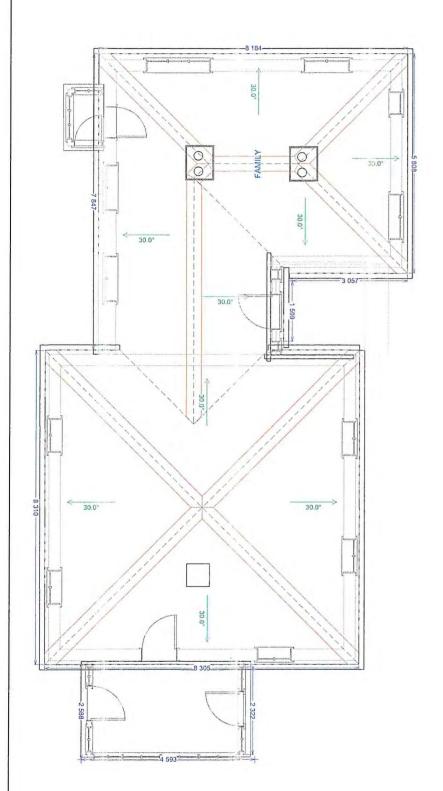

Address
Hardale Stray Farm
Hardale Stray Farm

VGAH

Whitby

North Yorkshire

Description Construction of a link building to combine the main dwelling to a small cottage unit. Construction of a side extension to the main dwelling Construction of a small porch to access main entrance

Drawing No AD2021 Rev B

25/10/2021

Scale

1:100/NTS

Description

Construction of a link building to combine the main building to a small cottage unit

Construction of a side extension to main dwelling

Construction of a small Porch to access main entrance.