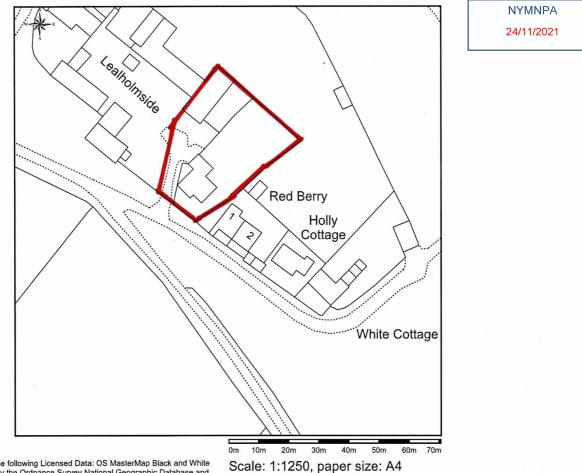

## Location Plan of longview, lealholmside, lealholm, whitby yo21 2AF

This Plan includes the following Licensed Data: OS MasterMap Black and White PDF Location Plan by the Ordnance Survey National Geographic Database and incorporating surveyed revision available at the date of production. Reproduction in whole or in part is prohibited without the prior permission of Ordnance Survey. The representation of a road, track or path is no evidence of a right of way. The representation of features, as lines is no evidence of a property boundary. © Crown copyright and database rights, 2021. Ordnance Survey 0100031673