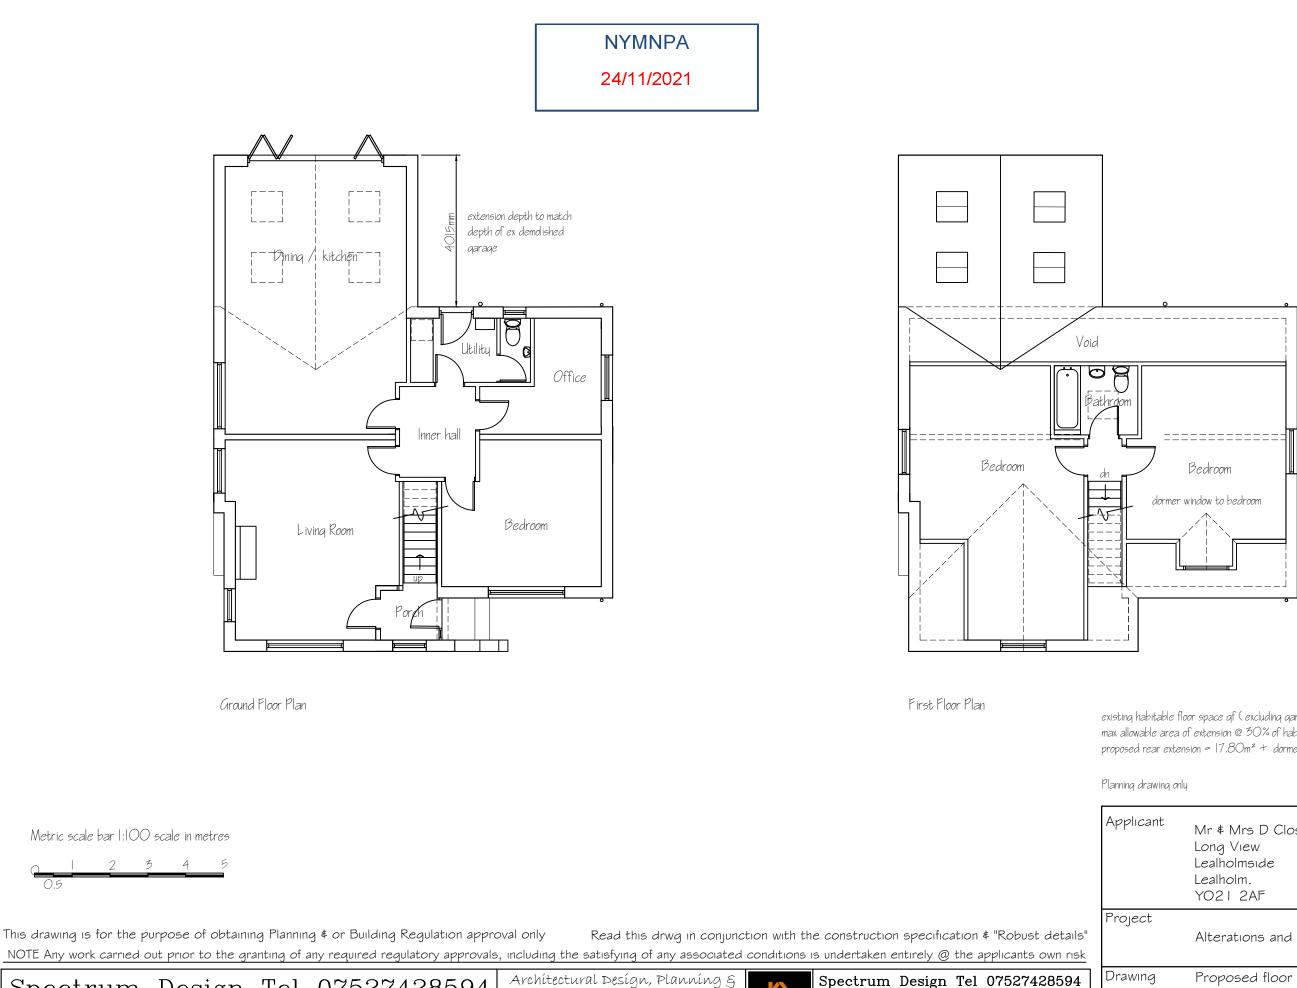

Prepared by: William Henderson, 22-11-2021

| t   | Mr & Mrs D Close,<br>Long View<br>Lealholmside<br>Lealholm.<br>YO21 2AF |             |  |        |     |  |
|-----|-------------------------------------------------------------------------|-------------|--|--------|-----|--|
|     | Alterations and rear extension                                          |             |  |        |     |  |
|     | Existing floor plans                                                    |             |  |        |     |  |
| 634 | Sheet no I                                                              | Scale 1:100 |  | Nov 19 | Rev |  |
|     |                                                                         |             |  |        |     |  |

Spectrum Design Tel 07527428594

Building Regulation Applications

Spectrum Design Tel 07527428594 E-Mail spectrum\_design@hotmail.com

JOB NOG

existing habitable floor space of (excluding garage) @  $78m^2 + ff$  @  $45m^2 = 123.00m^2$ max allowable area of extension @ 30% of habitable floor area =  $36.90m^2$ proposed rear extension = 17.80m² + dormer ext @ 1m² = 18.80m²