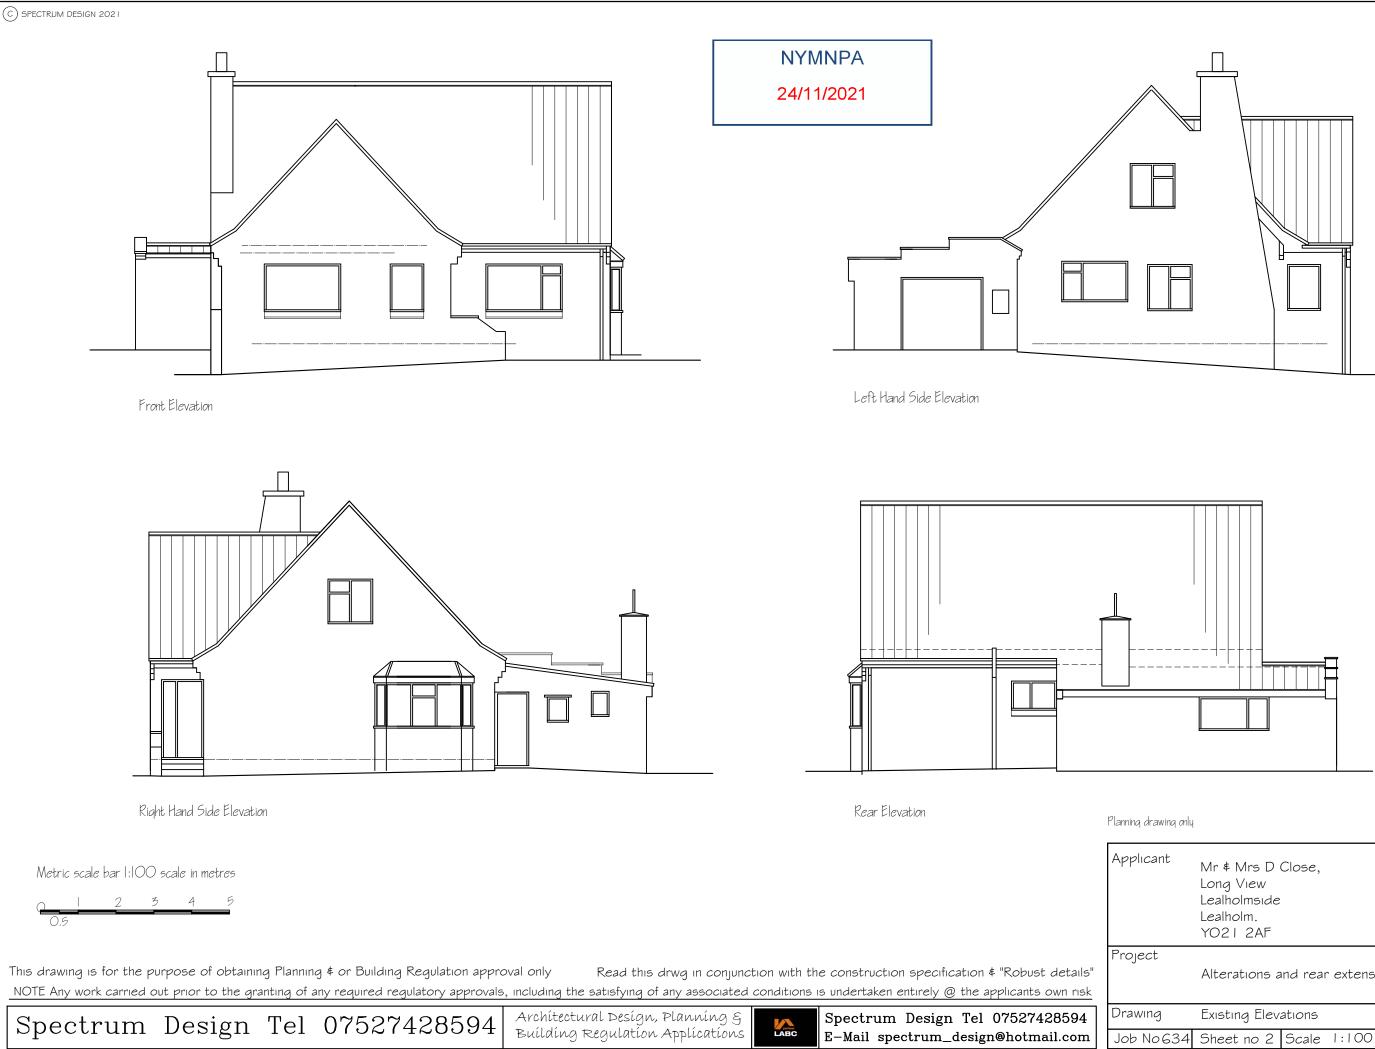

| t                   | Mr & Mrs D Close,<br>Long View<br>Lealholmside<br>Lealholm.<br>YO21 2AF |            |    |        |     |  |
|---------------------|-------------------------------------------------------------------------|------------|----|--------|-----|--|
|                     | Alterations and rear extension                                          |            |    |        |     |  |
| Existing Elevations |                                                                         |            |    |        |     |  |
| 634                 | Sheet no 2                                                              | Scale 1:10 | 0C | Nov 19 | Rev |  |
|                     |                                                                         |            |    |        |     |  |
|                     |                                                                         |            |    |        |     |  |