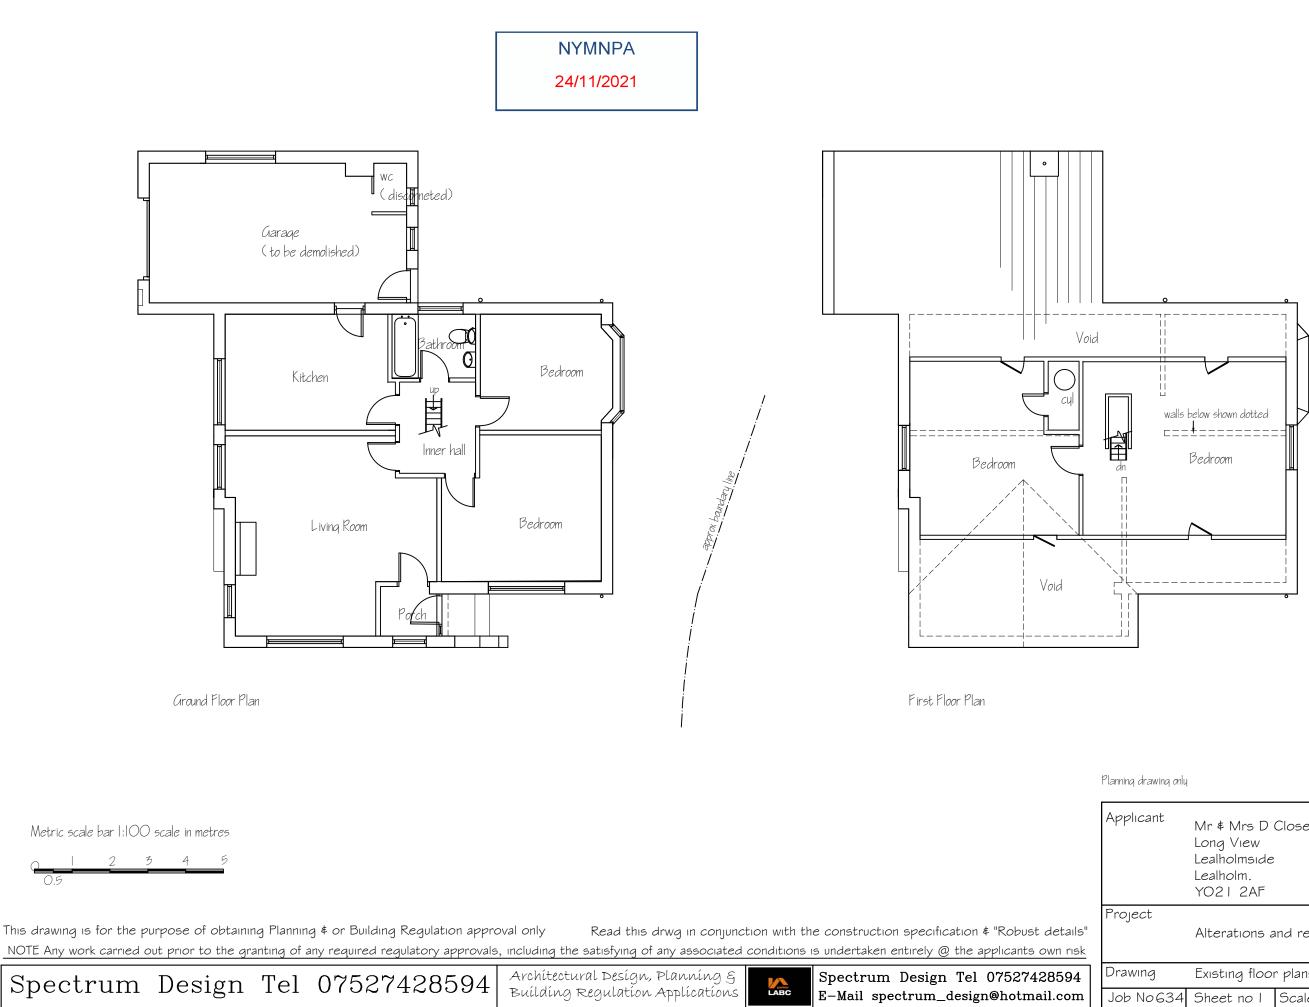

Prepared by: William Henderson, 22-11-2021

| t   | Mr & Mrs D Close,<br>Long View<br>Lealholmside<br>Lealholm.<br>YO21 2AF |             |  |        |     |  |
|-----|-------------------------------------------------------------------------|-------------|--|--------|-----|--|
|     | Alterations and rear extension                                          |             |  |        |     |  |
|     | Existing floor plans                                                    |             |  |        |     |  |
| 634 | Sheet no I                                                              | Scale 1:100 |  | Nov 19 | Rev |  |
|     |                                                                         |             |  |        |     |  |