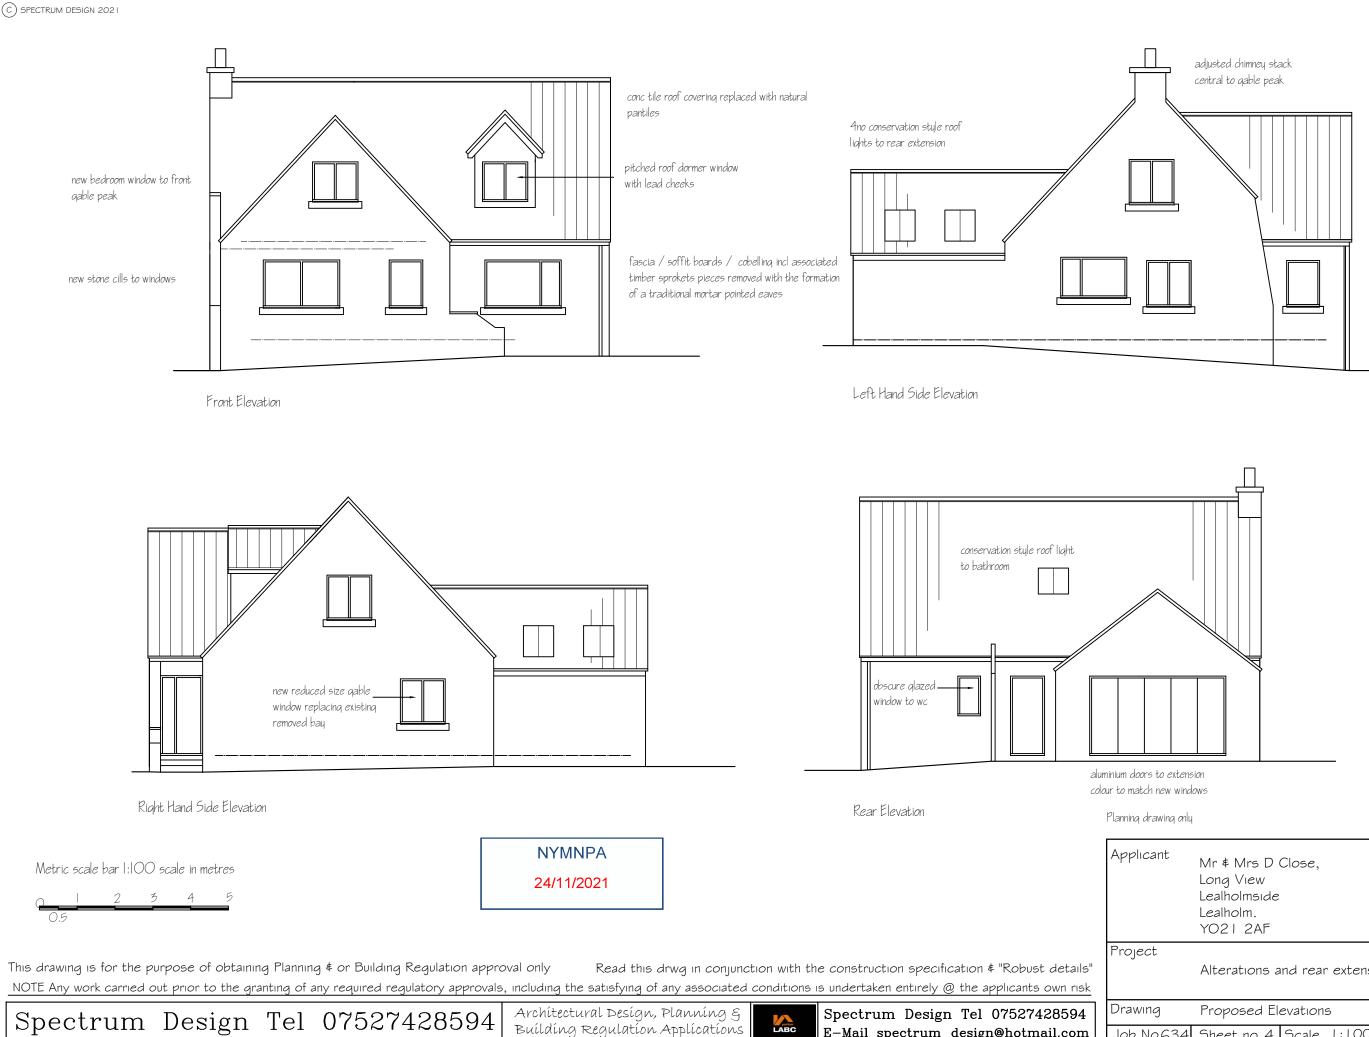

E-Mail spectrum\_design@hotmail.com

| Applicant                                 | Mr ‡ Mrs D Close,<br>Long View<br>Lealholmside<br>Lealholm.<br>YO21 2AF |             |        |     |  |
|-------------------------------------------|-------------------------------------------------------------------------|-------------|--------|-----|--|
| Project<br>Alterations and rear extension |                                                                         |             |        |     |  |
| Drawing                                   | Proposed Elevations                                                     |             |        |     |  |
| Job No634                                 | Sheet no 4                                                              | Scale 1:100 | Nov 19 | Rev |  |
|                                           |                                                                         |             |        |     |  |