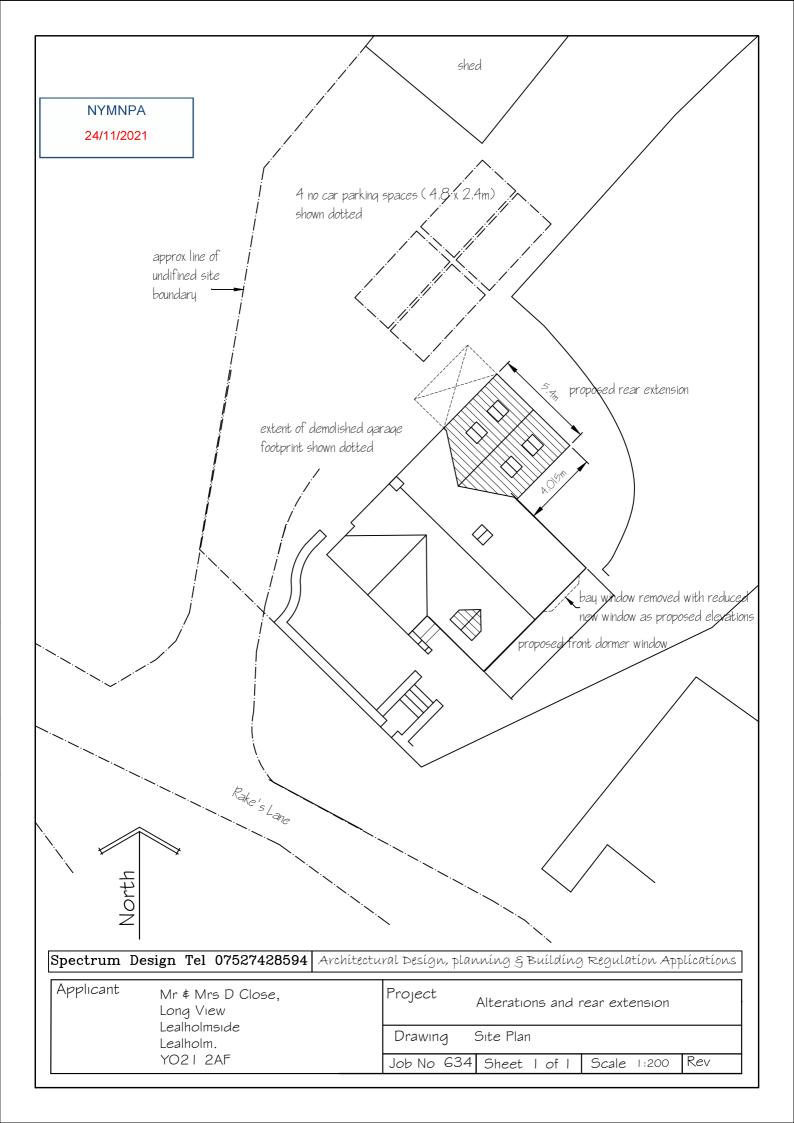

## Location Plan of longview, lealholmside, lealholm, whitby yo21 2AF



This Plan includes the following Licensed Data: OS MasterMap Black and White PDF Location Plan by the Ordnance Survey National Geographic Database and incorporating surveyed revision available at the date of production. Reproduction in whole or in part is prohibited without the prior permission of Ordnance Survey. The representation of a road, track or path is no evidence of a right of way. The representation of features, as lines is no evidence of a property boundary. © Crown copyright and database rights, 2021. Ordnance Survey 0100031673





Prepared by: William Henderson, 22-11-2021







| t   | Mr & Mrs D Close,<br>Long View<br>Lealholmside<br>Lealholm.<br>YO21 2AF |             |  |        |     |  |
|-----|-------------------------------------------------------------------------|-------------|--|--------|-----|--|
|     | Alterations and rear extension                                          |             |  |        |     |  |
|     | Existing floor plans                                                    |             |  |        |     |  |
| 634 | Sheet no I                                                              | Scale 1:100 |  | Nov 19 | Rev |  |
|     |                                                                         |             |  |        |     |  |



Spectrum Design Tel 07527428594

Building Regulation Applications

Spectrum Design Tel 07