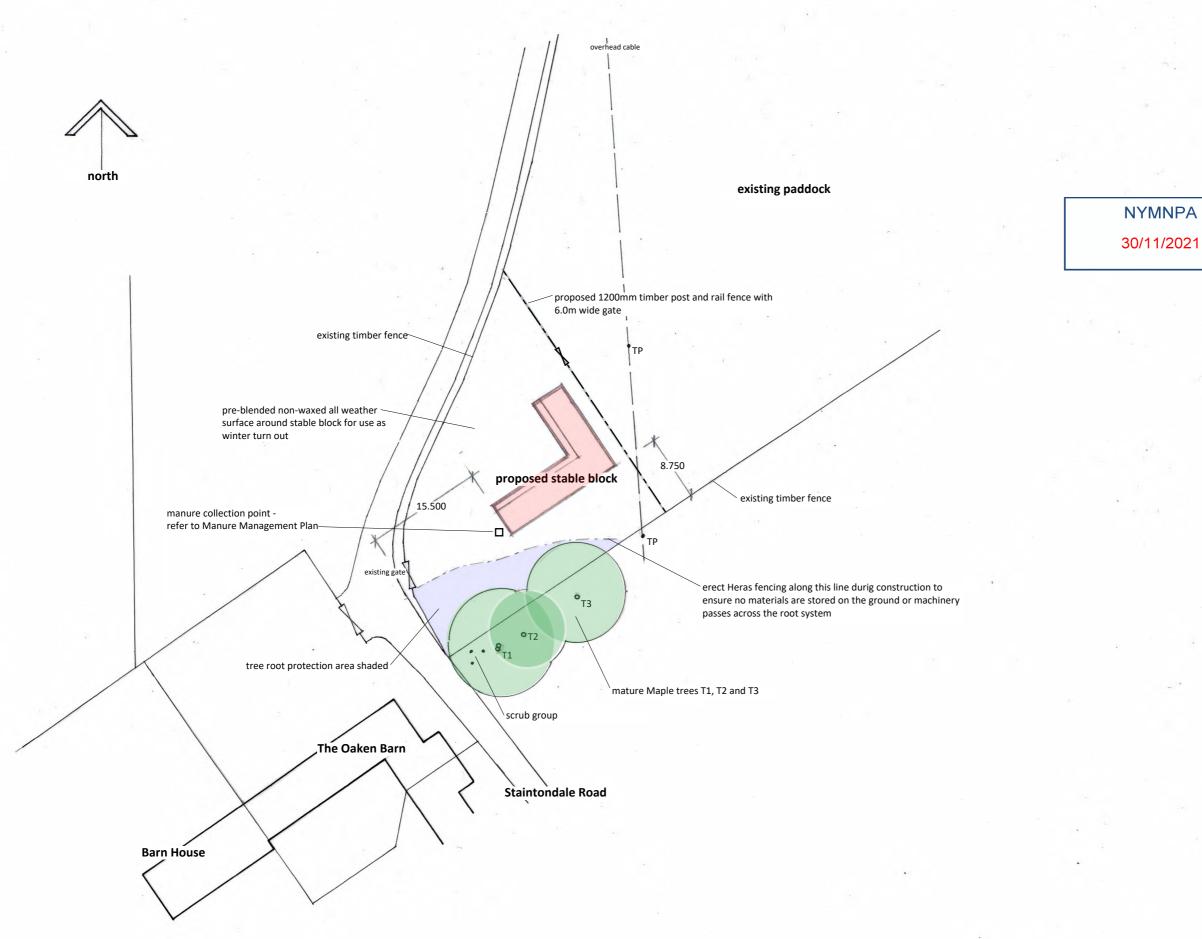

NYMNPA 30/11/2021



## The Oaken Barn, Bell Hill Farm, Staintondale Road, Ravenscar, Scarborough, YO13 0EP



Map area bounded by: 498378,499815 498660,500097. Produced on 17 August 2021 from the OS National Geographic Database. Reproduction in whole or part is prohibited without the prior permission of Ordnance Survey. © Crown copyright 2021. Supplied by UKPlanningMaps.com a licensed OS partner (100054135). Unique plan reference: p8b/uk/677436/917481



The contractor shall check all dimensions on site and report discrepancies. No dimension shall be scaled off this drawing. Copyright of this drawing is retained by A L Turner.

NYMNPA

2472:2



The contractor shall check all dimensions on site and report discrepancies. No dimension shall be scaled off this drawing. Copyright of this drawing is retained by A L Turner.