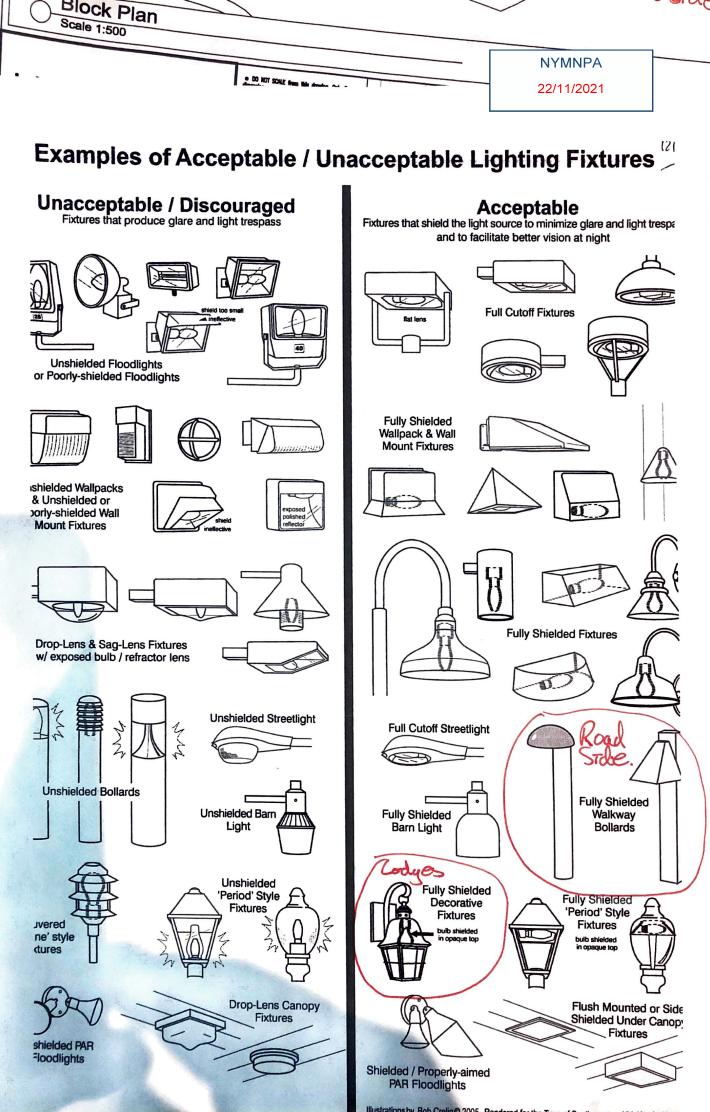

- **Condition 06** Details of external lighting including plan.
- **Condition 12** Details works to trees or hedges within or adjacent to the site refer to attached document Condition 12 and 13 works to trees and landscaping.
- **Condition 13** Landscaping plan to include compensatory soft landscaping utilising native species refer to attached document Condition 12 and 13 works to trees and landscaping.
- **Condition 14** Hardsurfacing of access and car parking areas please refer to document Condition 14 Hard surfacing and car parking.
- **Condition 16** Detailed drainage plan setting out the location of services with particular reference to trees and associated root protection areas please refer to condition 16 Drainage plan.
- **Condition 17** 2 bat and 3 bird boxes to be erected on the proposed units, ideally on aspects facing the boundary woodland refer to attached document condition 17 Wildlife survey.
- **Condition 18** No work is to be undertaken to prune or clear trees, shrubs or other vegetation between March and August inclusive unless checked for evidence of bird breeding within 48 hours of works commencing by a suitably qualified ecologist. Any active nests found are to be left undisturbed until chicks fledge and the nest abandoned.

Kind regards

Cheryl Ward

Cheryl Ward Planning MSc MRTPI (Chartered Member)

NYMNPA

22/11/2021

| Condition<br>No. | Description                                                                                   | Dwg No.<br>(BHD)                                                                                                                                         | When needed                                          | Details                                                                                                                                                                                                                                                                                                                                                                                                                                                                                                                                                                                                                                                                             |                                                                                                                                                                                                                                                                                                                                                                                                             |                                                                             |                                |                                      |                  |                |                    |
|------------------|-----------------------------------------------------------------------------------------------|----------------------------------------------------------------------------------------------------------------------------------------------------------|------------------------------------------------------|-------------------------------------------------------------------------------------------------------------------------------------------------------------------------------------------------------------------------------------------------------------------------------------------------------------------------------------------------------------------------------------------------------------------------------------------------------------------------------------------------------------------------------------------------------------------------------------------------------------------------------------------------------------------------------------|-------------------------------------------------------------------------------------------------------------------------------------------------------------------------------------------------------------------------------------------------------------------------------------------------------------------------------------------------------------------------------------------------------------|-----------------------------------------------------------------------------|--------------------------------|--------------------------------------|------------------|----------------|--------------------|
|                  |                                                                                               |                                                                                                                                                          |                                                      |                                                                                                                                                                                                                                                                                                                                                                                                                                                                                                                                                                                                                                                                                     |                                                                                                                                                                                                                                                                                                                                                                                                             |                                                                             |                                |                                      |                  |                |                    |
| 06               | External lighting<br>and up-lighting,                                                         | BP annotated<br>D11585-08. 2 x<br>Documents<br>attached are<br>titled<br>"Acceptable<br>lights<br>document" and<br>"Condition 6<br>External<br>Lighting" | Prior to work<br>taking place.                       | Manufacturer:<br>TBC but to conform with<br>the approved lighting<br>attachment                                                                                                                                                                                                                                                                                                                                                                                                                                                                                                                                                                                                     | Fitting Type:<br>To lodges<br>and at<br>roadside all<br>shielded<br>downlighter<br>style design                                                                                                                                                                                                                                                                                                             | Number of<br>lights/units:<br>23 for lodges<br>20 for roadsi<br>and drivewa | Documer<br>s -condition<br>ide | its; "Acce                           | ptable Lights do | ocument" and " | 'External lighting |
| 12               | Works to trees<br>or hedges within<br>red line or<br>adjacent to the<br>site (if needed).     | Document<br>attached titled<br>"Condition 12 &<br>13 Works to<br>trees &<br>Landscaping"                                                                 | Prior to work<br>taking place.                       | Specification of work<br>needed (in full) to<br>correspond with plan.<br>As per the outline plan<br>we undertake to perform<br>Tree planting and mild<br>landscaping to soft<br>verges and driveways.                                                                                                                                                                                                                                                                                                                                                                                                                                                                               | Details:<br>There is a pre-existing large Ash tree which we need to lift the canopy of by approx. 1.5m. Also,<br>some pre-existing willow trees which need to be coppiced to tidy them up and strengthen them.<br>Once driveways are in place and landscaping to the driveways done we will plant trees around the<br>site to create privacy and shelter, these will be a mixture of Cherry, Birch and Ash. |                                                                             |                                |                                      |                  |                |                    |
| 13               | Landscaping plan<br>– to include<br>compensatory<br>soft planning<br>using native<br>species. | Refer to<br>attached<br>document<br>"Condition 12<br>&13 works to<br>trees &<br>Landscaping"                                                             | Prior to<br>development<br>being brought<br>into use | Species<br>We would envisage<br>planting a mixture of<br>Cherry, Birch and Ash<br>trees.                                                                                                                                                                                                                                                                                                                                                                                                                                                                                                                                                                                            | <b>Density</b><br>Appropriate to the<br>development and to<br>encourage privacy and<br>shelter.                                                                                                                                                                                                                                                                                                             |                                                                             | -                              | Planting season<br>November to March |                  |                |                    |
| 14               | Hardsurfacing of<br>access and car<br>parking areas.                                          | Document<br>attached<br>"Condition 14<br>Hard surfacing<br>and car parking"                                                                              | Prior to work<br>taking place.                       | <ul> <li>Further info.</li> <li>Twin trod style on the driveways and hard standing around the side of each lodge for passengers to easily exit a vehicle without being straight onto grass (muddy in a wet year) and then to access the path / walkway to the lodge which would be either a small pea gravel or paving slab finish.</li> <li>Access track: Concrete twin trod track with some dark tarmac planings to darken its appearance. For the stepper parts of the access track, the track will be full width to gain more traction i.e. full width on some areas otherwise twin trods with a grass central strip down the middle for the remainder of the track.</li> </ul> |                                                                                                                                                                                                                                                                                                                                                                                                             |                                                                             |                                |                                      |                  |                |                    |