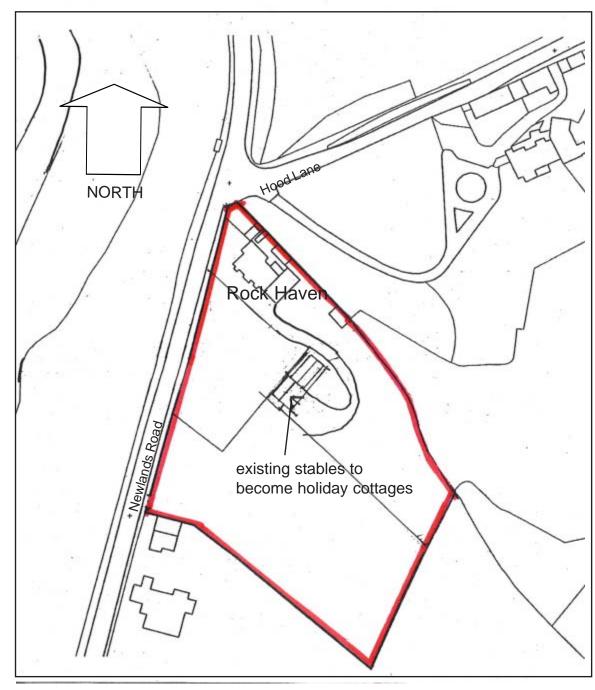

Proposed Alterations to Existing Stables to form 2 no Holiday Cottages - Revised Rockhaven, Newlands Road, Cloughton, Scarborough For: Angela Widdup

NYMNPA 19/11/2021

Location Plan

Site & Location Plans

scale 1:1250 & 1:500(at A3)

date - August '21 ref. 1690/10

OS licence 100007208

Proposed Alterations to Existing Stables to form 2 no Holiday Cottages - Revised

Rockhaven, Newlands Road, Cloughton, Scarborough

For: Angela Widdup

NYMNPA 19/11/2021