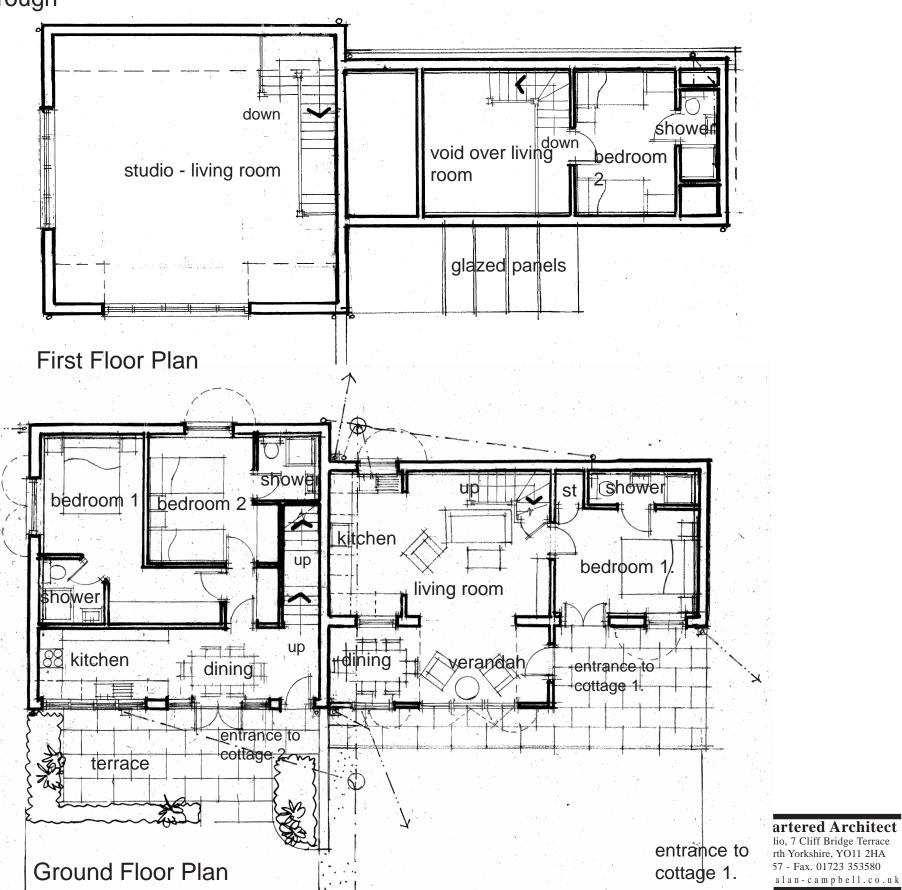

## Floor Plans as Previously Approved

scale 1:100 (at A3) date - Nov 21

ref. 1690/11 (1446/18 & 19)

Proposed Alterations to Existing Stables to form 2 no Holiday Cottages - Revised Rockhaven, Newlands Road, Cloughton, Scarborough For: Angela Widdup

## Floor Plans as Previously Approved.

scale 1:100 (at A3) date - Nov 21

ref. 1690/12 (1446/20)

Alan Campbell Chartered Architect
Cliff Bridge Studio, 7 Cliff Bridge Terrace
Scarborough, North Yorkshire, YO11 2HA
Tel. 01723 373057 - Fax. 01723 353580
e m a i 1 - a l a n @ a l a n - c a m p b e l 1. c o . u k

Proposed Alterations to Existing Stables to form 2 no Holiday Cottages - Revised

shower

Ground Floor Plan

Rockhaven, Newlands Road, Cloughton, Scarborough

For: Angela Widdup

kitcheno

bedroom

store

entrance to cottage 1.

terrace

NYMNPA

19/11/2021

shower

## Floor Plans as Proposed

scale 1:100 (at A3) date - Nov '21 ref. 1690/13 Alan Campbell Chartered Architect
Cliff Bridge Studio, 7 Cliff Bridge Terrace
Scarborough, North Yorkshire, YO11 2HA
Tel. 01723 373057 - Fax. 01723 353580
e mail-alan@alan-campbell.co.uk