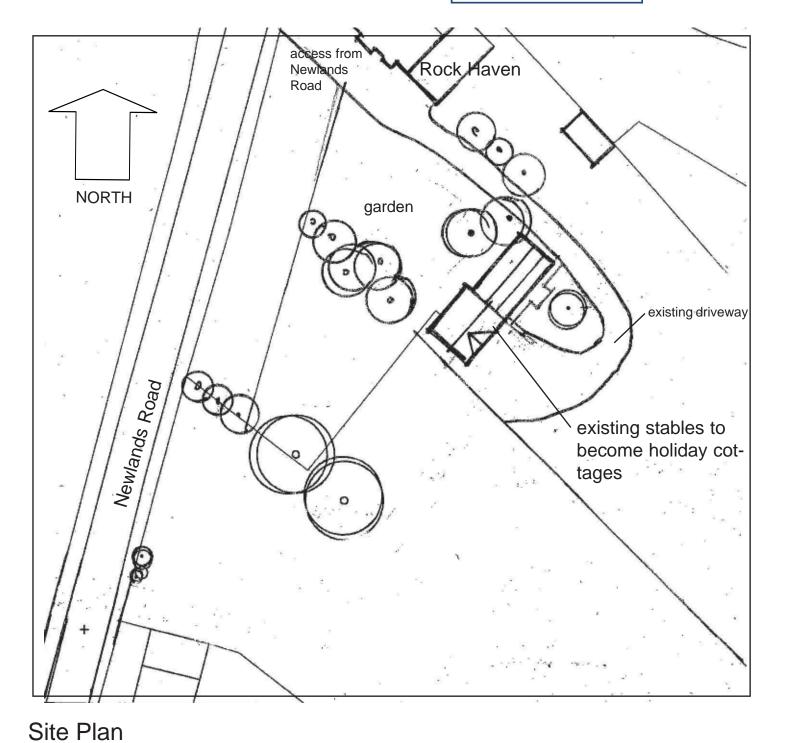

Proposed Alterations to Existing Stables to form 2 no Holiday Cottages - Revised Rockhaven, Newlands Road, Cloughton, Scarborough For: Angela Widdup

NYMNPA 19/11/2021

Location Plan

Site & Location Plans

scale 1:1250 & 1:500(at A3)

date - August '21 ref. 1690/10

OS licence 100007208

Proposed Alterations to Existing Stables to form 2 no Holiday Cottages - Revised

Rockhaven, Newlands Road, Cloughton, Scarborough

For: Angela Widdup

NYMNPA 19/11/2021