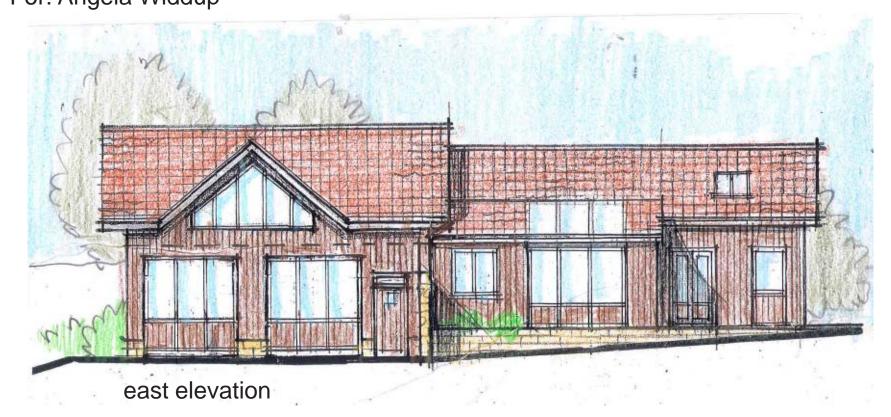

Proposed Alterations to Existing Stables to form 2 no Holiday Cottages - Revised Rockhaven, Newlands Road, Cloughton, Scarborough

For: Annela Widdun

## Elevations as Proposed

scale 1:100 (at A3) date - Nov '21 ref. 1690/14

**NYMNPA** 

19/11/2021

south elevation