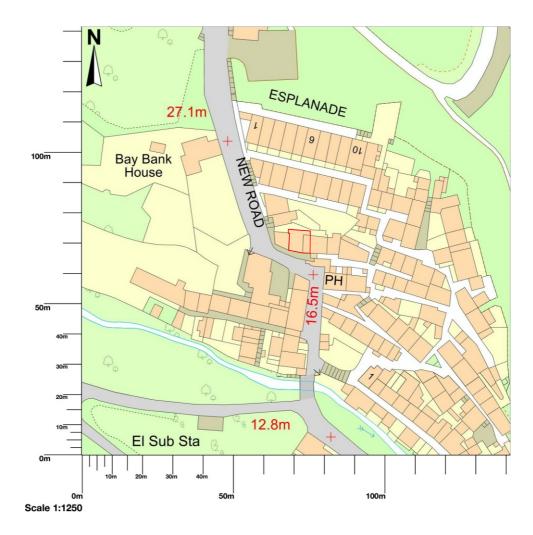

## Laurel Cottage, Martins Row, Robin Hoods Bay, Whitby, YO22 4SD

Map area bounded by: 495146,504976 495288,505118. Produced on 26 October 2021 from the OS National Geographic Database. Reproduct whole or part is prohibited without the prior permission of Ordnance Survey. © Crown copyright 2021. Supplied by UKPlanningMaps.com a licensed OS partner (100054135). Unique plan reference: p2c/uk/707520/957573

0 1 2 3 4 5 6 7 8 9 scale bar in metres