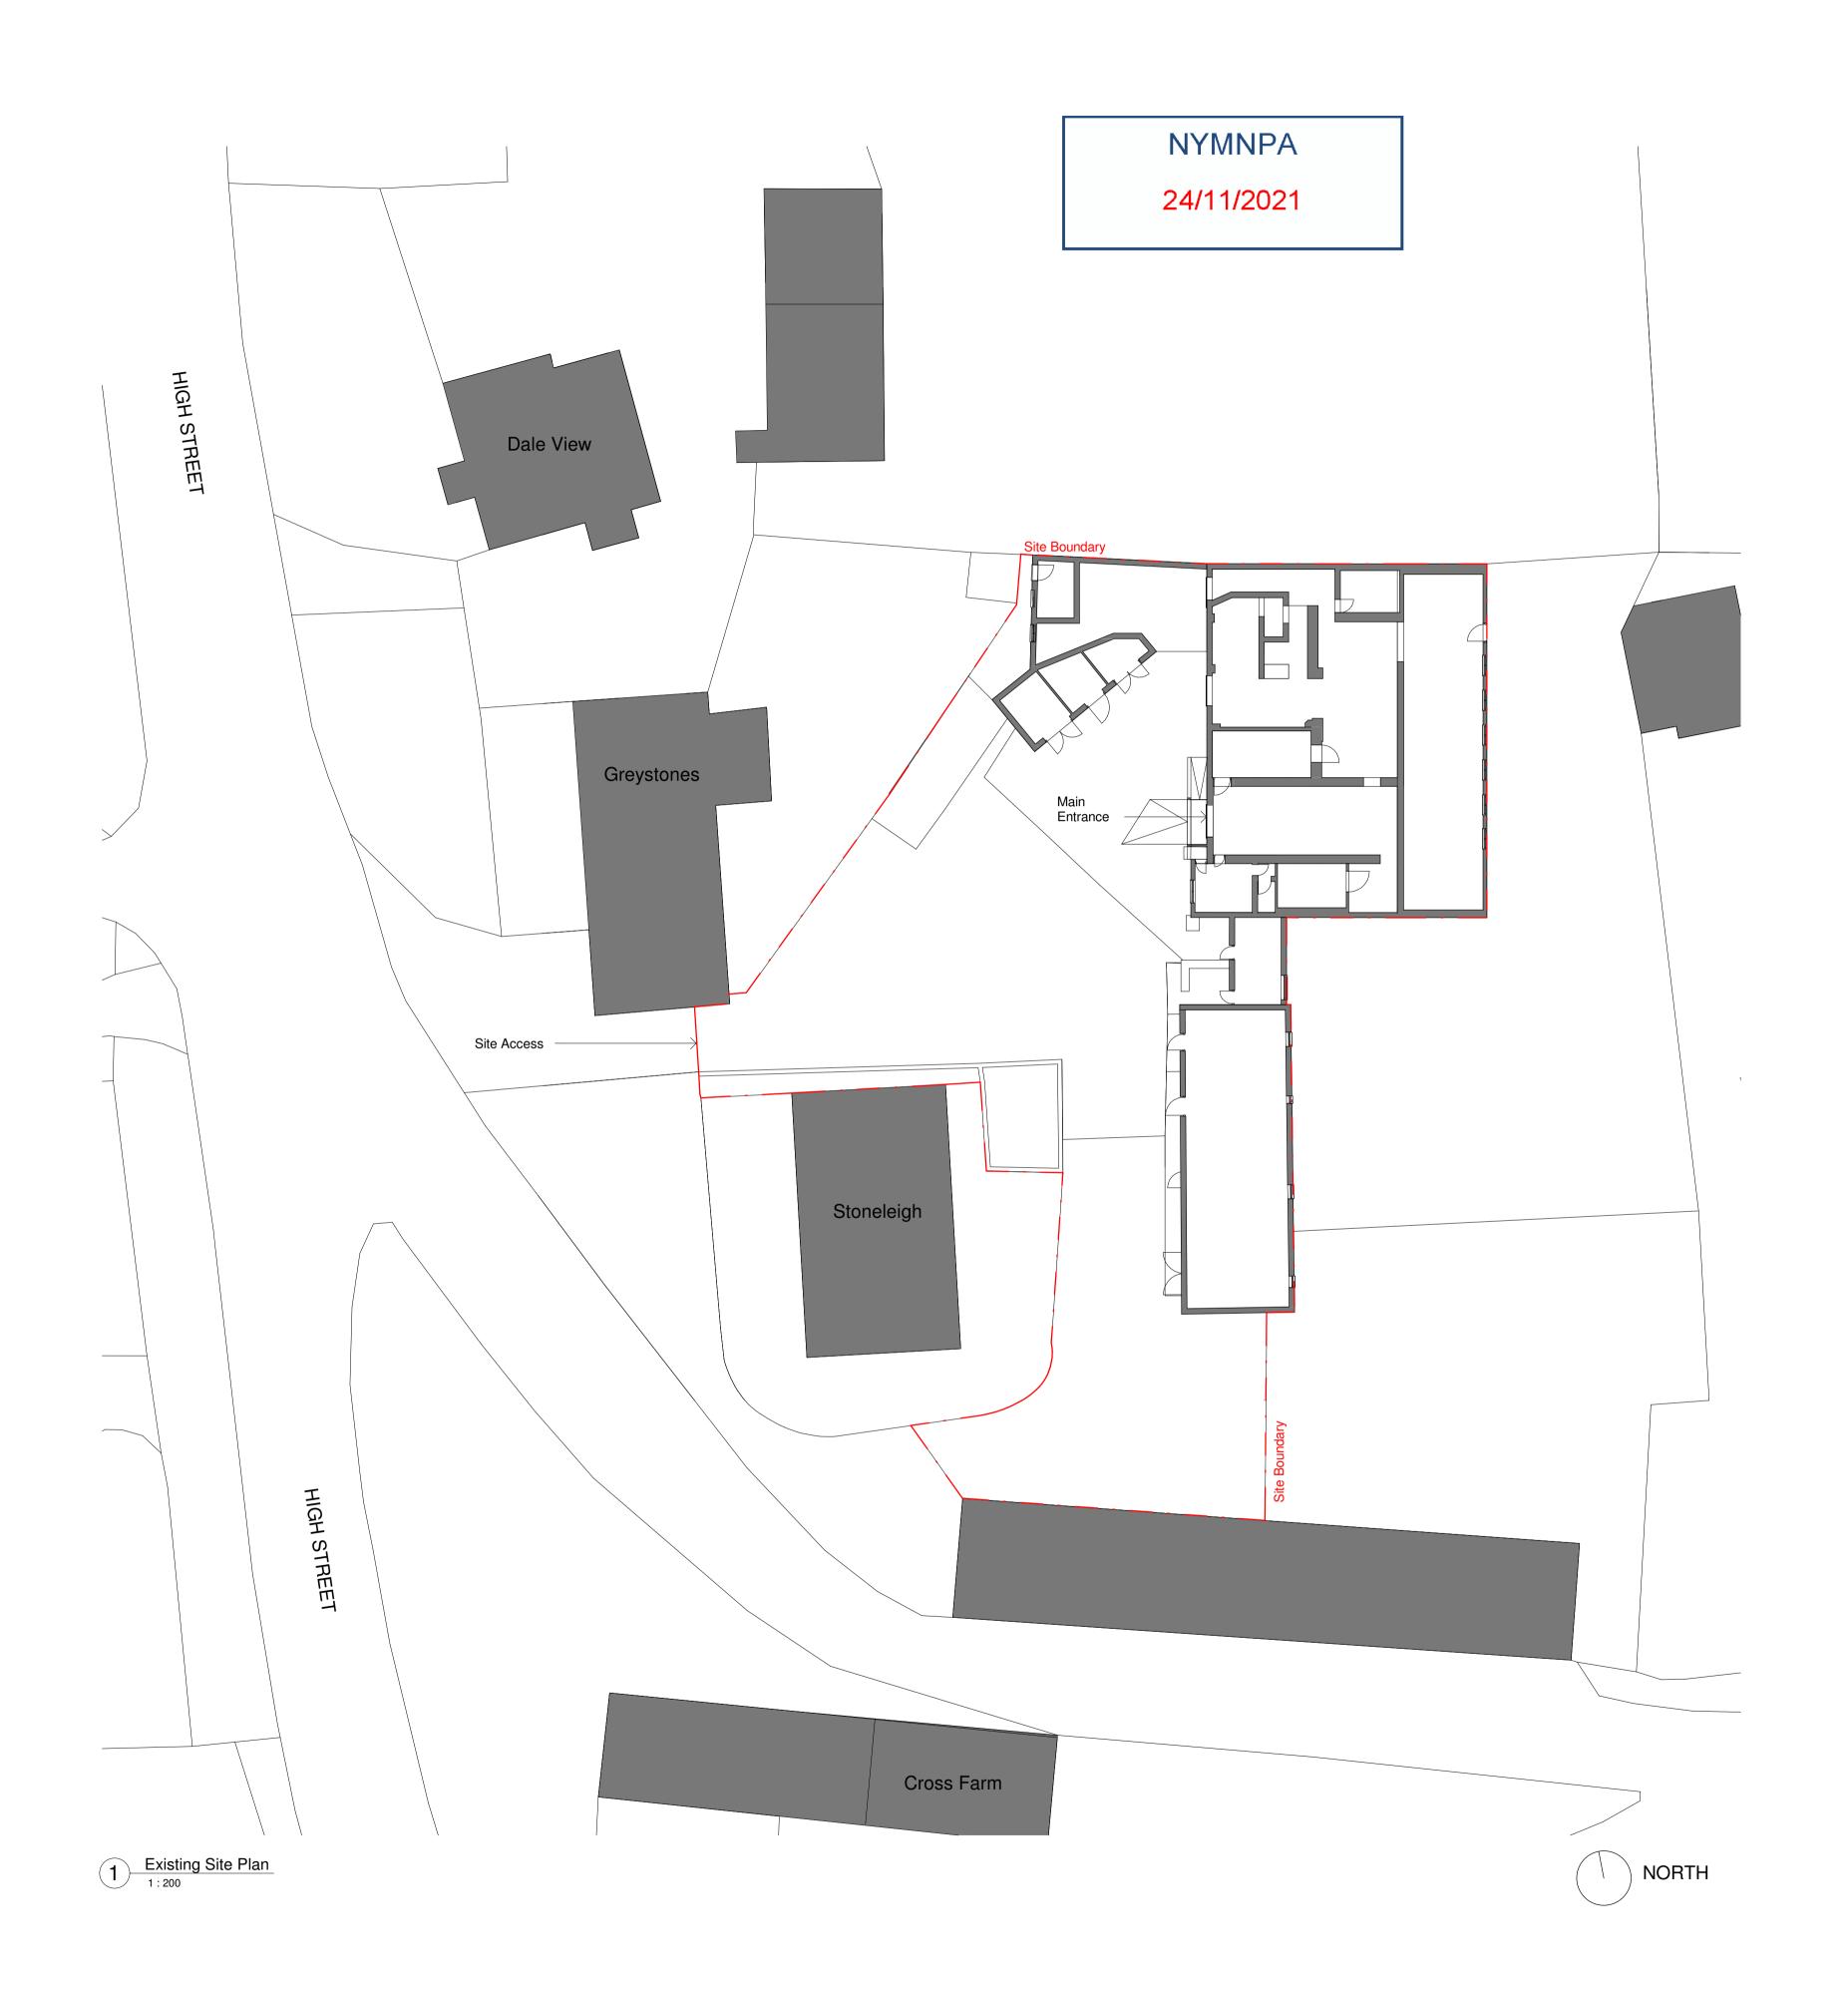

### Existing Site Plan

| SCALE @ A1<br>1 : 200                                                                                                                                                                                                                                                                                             | date<br>23/11/2021 |            |      |  |
|-------------------------------------------------------------------------------------------------------------------------------------------------------------------------------------------------------------------------------------------------------------------------------------------------------------------|--------------------|------------|------|--|
| PROJECT #<br>A346                                                                                                                                                                                                                                                                                                 | drawn<br>KH        | снес<br>СН | KED  |  |
| A340     NT     OT       DRAWING NAME     PROJECT     ORIGIN     ZONE     LEVEL     TYPE     ROLE     NO. #       A346     MAS     XX     GF     DR     A     10002       STATUS     SUITABILITY DESCRIPTION<br>FOR INFORMATION     FOR INFORMATION       REVISION     REVISION DESCRIPTION<br>P1     Preliminary |                    |            |      |  |
| REV DESCRIPTION                                                                                                                                                                                                                                                                                                   |                    | BY         | DATE |  |
|                                                                                                                                                                                                                                                                                                                   |                    |            |      |  |

| undary |
|--------|
|--------|