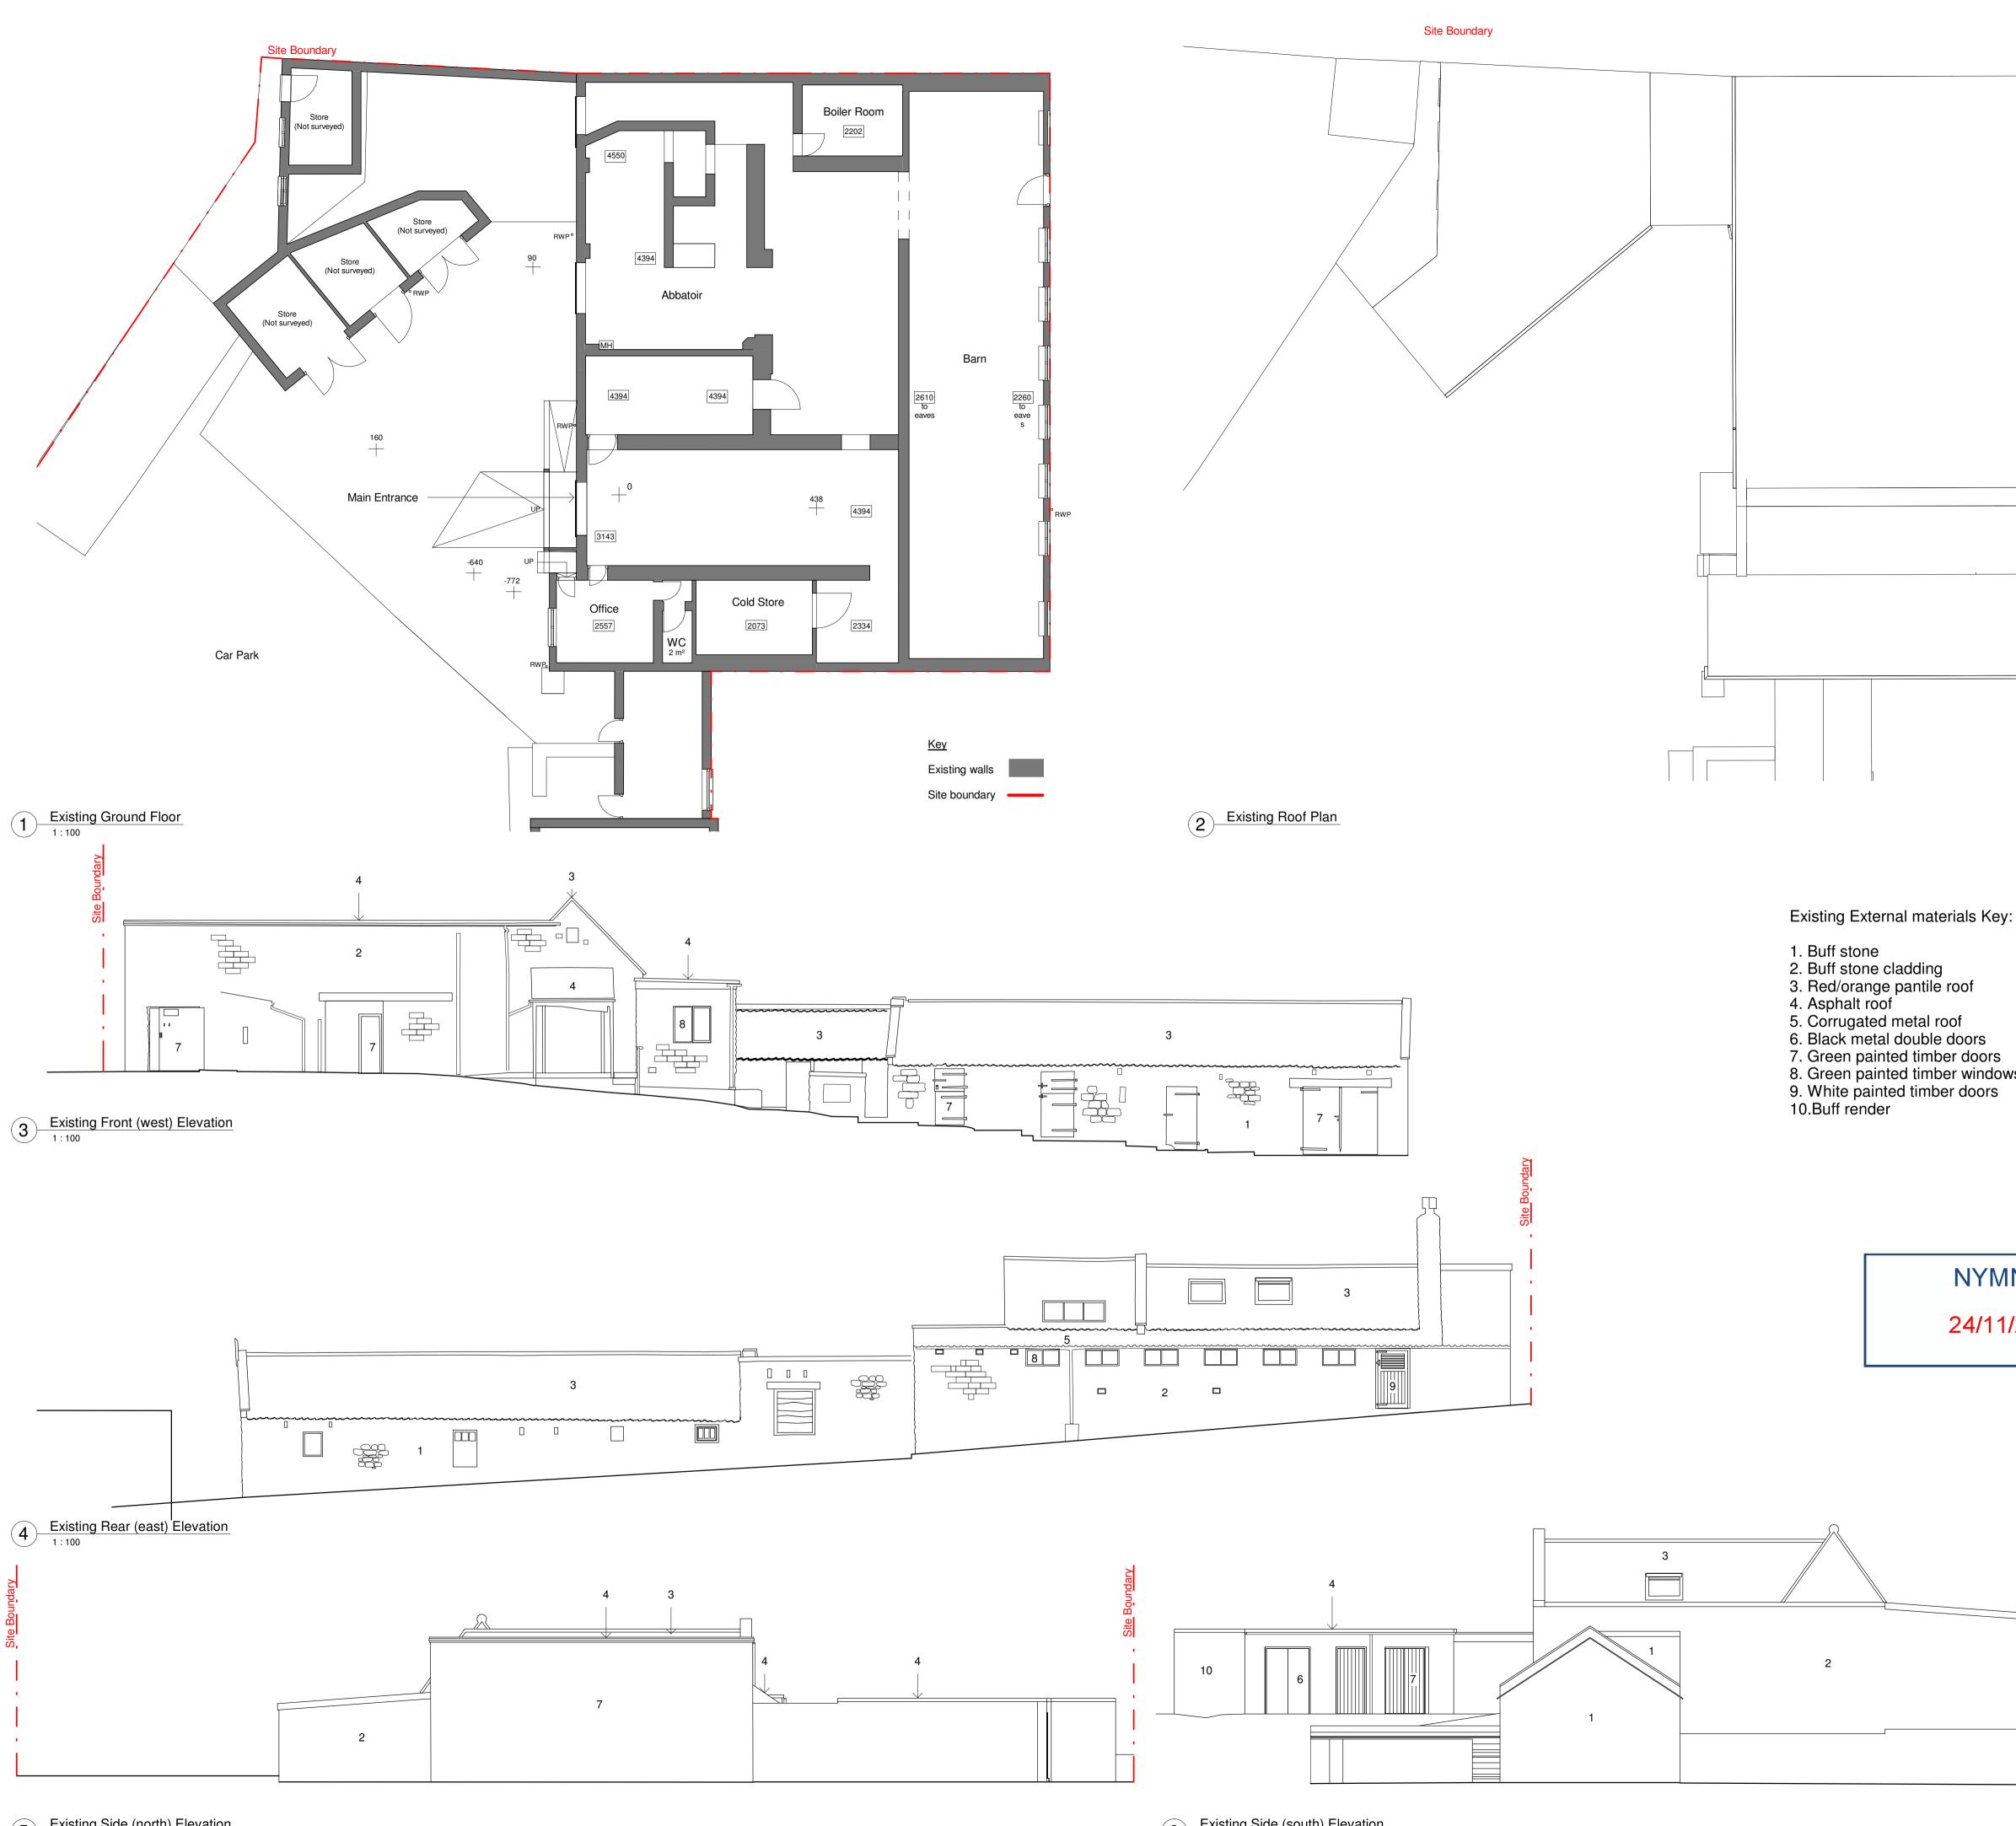

<u>KEY</u> Site bou

# Mass Architecture

105 The Mount York North Yorkshire YO24 1GY

t: 01904 848 898

- e: info@massarchitecture.com
- w: www.massarchitecture.com

- NOTES:
   Do not scale from this drawing.
   All dimensions to be checked on site by the contractor and such dimensions to be their responsibility
   Report all drawing errors and omissions to the architect.

CLIENT:

Andrew Stanforth

PROJECT TITLE:

## TE Offices, Egton

DRAWING TITLE / LOCATION:

### Existing Site Plan

| SCALE @ A1<br>1 : 200                                                                                                                                                                                                                                                                                             | date<br>23/11/2021 |            |      |  |
|-------------------------------------------------------------------------------------------------------------------------------------------------------------------------------------------------------------------------------------------------------------------------------------------------------------------|--------------------|------------|------|--|
| PROJECT #<br>A346                                                                                                                                                                                                                                                                                                 | drawn<br>KH        | снес<br>СН | KED  |  |
| A340     NT     OT       DRAWING NAME     PROJECT     ORIGIN     ZONE     LEVEL     TYPE     ROLE     NO. #       A346     MAS     XX     GF     DR     A     10002       STATUS     SUITABILITY DESCRIPTION<br>FOR INFORMATION     FOR INFORMATION       REVISION     REVISION DESCRIPTION<br>P1     Preliminary |                    |            |      |  |
| REV DESCRIPTION                                                                                                                                                                                                                                                                                                   |                    | BY         | DATE |  |
|                                                                                                                                                                                                                                                                                                                   |                    |            |      |  |

| P1 | Planning | Issue |
|----|----------|-------|
|    |          |       |

KH 23.11.21

| SCALE 1:200 (m) |   |   |   |   |   |    |
|-----------------|---|---|---|---|---|----|
|                 |   |   |   |   |   |    |
| 0               | 1 | 2 | 3 | 5 | 7 | 10 |

| undary |
|--------|
|--------|