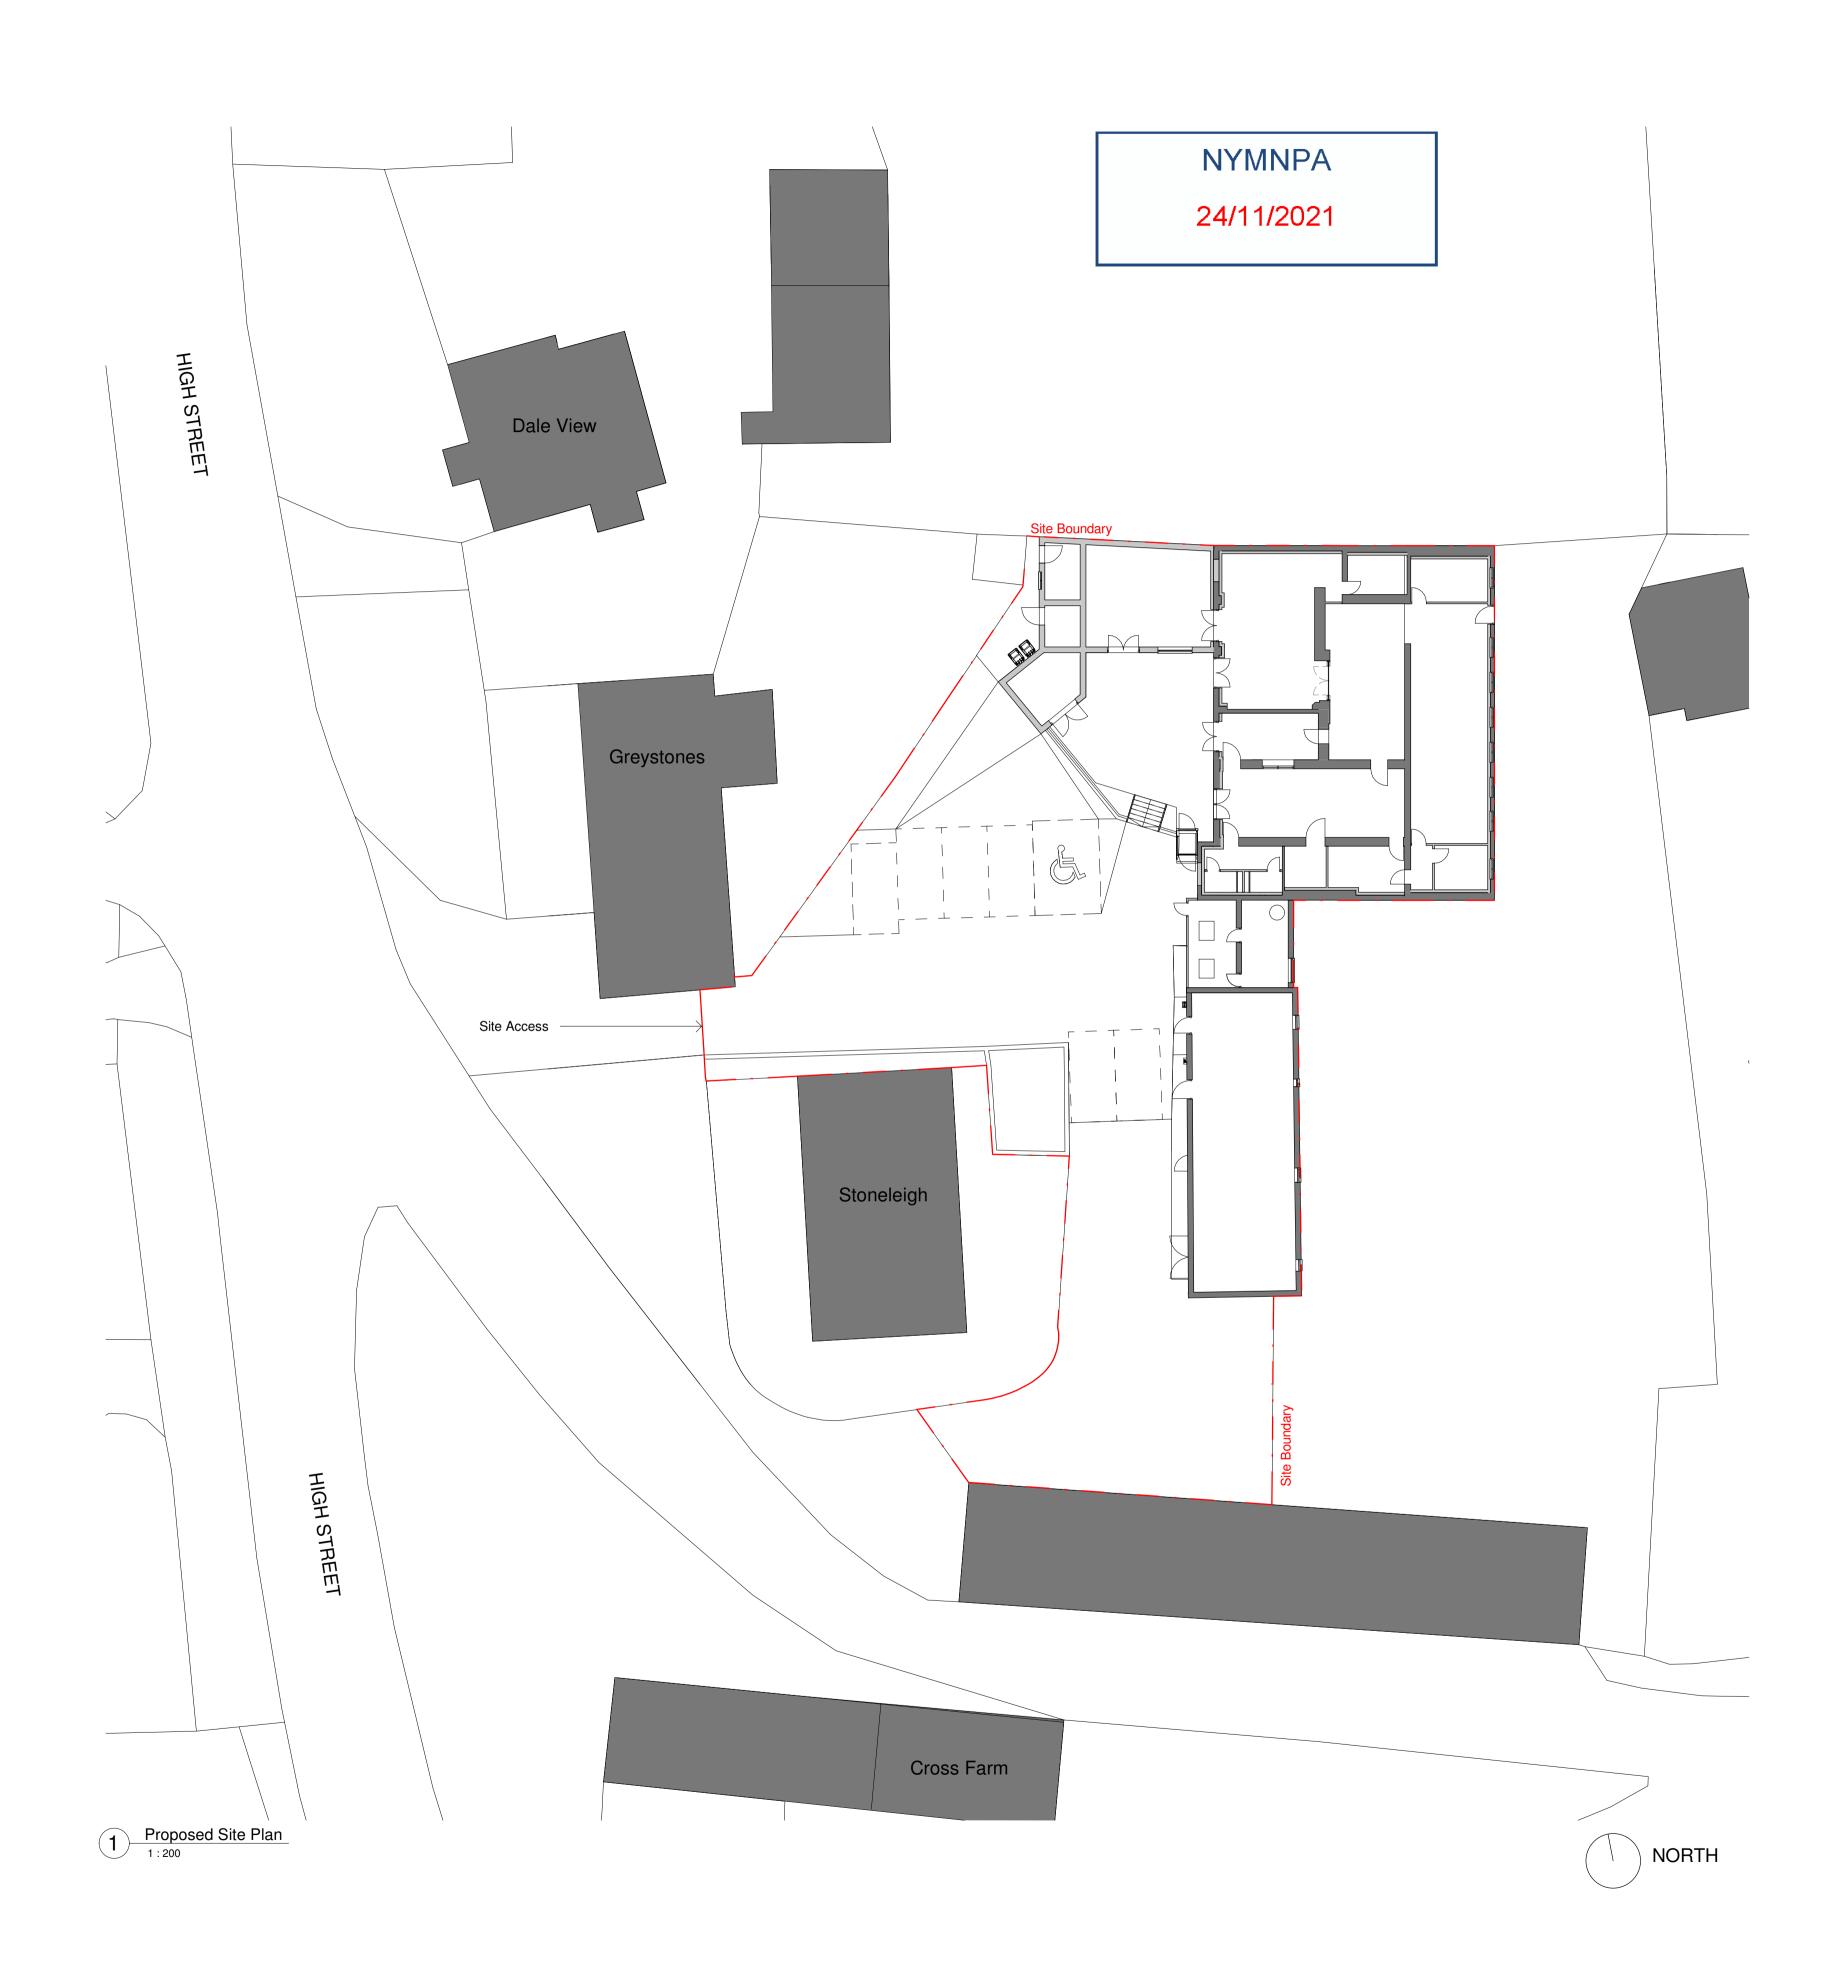

## TE Offices, Egton

DRAWING TITLE / LOCATION:

#### Proposed Site Plan

| SCALE @ A1<br>1 : 200                                                                                                          | date<br>23/11/2021     |    |          |  |
|--------------------------------------------------------------------------------------------------------------------------------|------------------------|----|----------|--|
| PROJECT #<br>A346                                                                                                              | drawn checked<br>KH CH |    | KED      |  |
| DRAWING NAME PROJECT   ORIGIN   ZONE   LEVEL   TYPE   ROLE   NO. # A346 MASS XX GF DR A 10004 STATUS   SUITABILITY DESCRIPTION |                        |    |          |  |
| Ι                                                                                                                              | IFORMATION             |    |          |  |
| REV DESCRIPTION                                                                                                                |                        | BY | DATE     |  |
| P1 Planning Iss                                                                                                                | sue                    | КН | 23.11.21 |  |