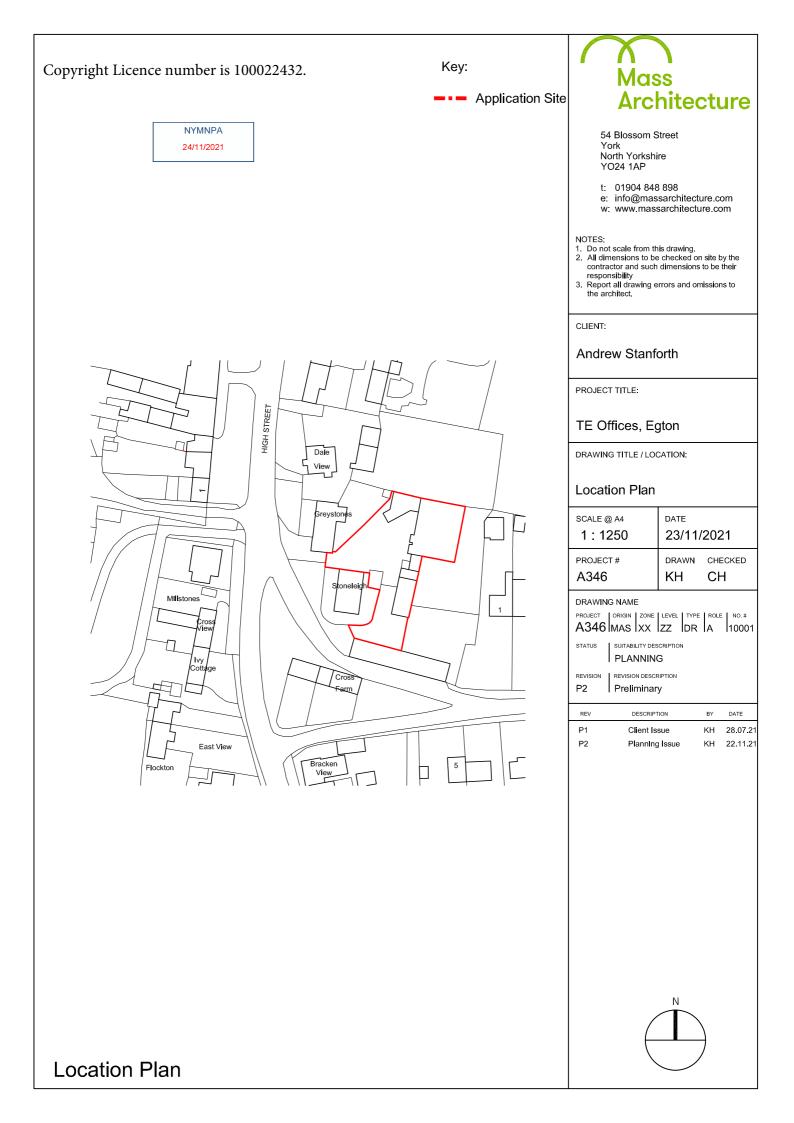

## TE Offices, Egton

DRAWING TITLE / LOCATION:

### Existing Site Plan

| SCALE @ A1<br>1 : 200                                                                                                                                                                                                                                                                                             | date<br>23/11/2021 |            |      |  |
|-------------------------------------------------------------------------------------------------------------------------------------------------------------------------------------------------------------------------------------------------------------------------------------------------------------------|--------------------|------------|------|--|
| PROJECT #<br>A346                                                                                                                                                                                                                                                                                                 | drawn<br>KH        | снес<br>СН | KED  |  |
| A340     NT     OT       DRAWING NAME     PROJECT     ORIGIN     ZONE     LEVEL     TYPE     ROLE     NO. #       A346     MAS     XX     GF     DR     A     10002       STATUS     SUITABILITY DESCRIPTION<br>FOR INFORMATION     FOR INFORMATION       REVISION     REVISION DESCRIPTION<br>P1     Preliminary |                    |            |      |  |
| REV DESCRIPTION                                                                                                                                                                                                                                                                                                   |                    | BY         | DATE |  |
|                                                                                                                                                                                                                                                                                                                   |                    |            |      |  |