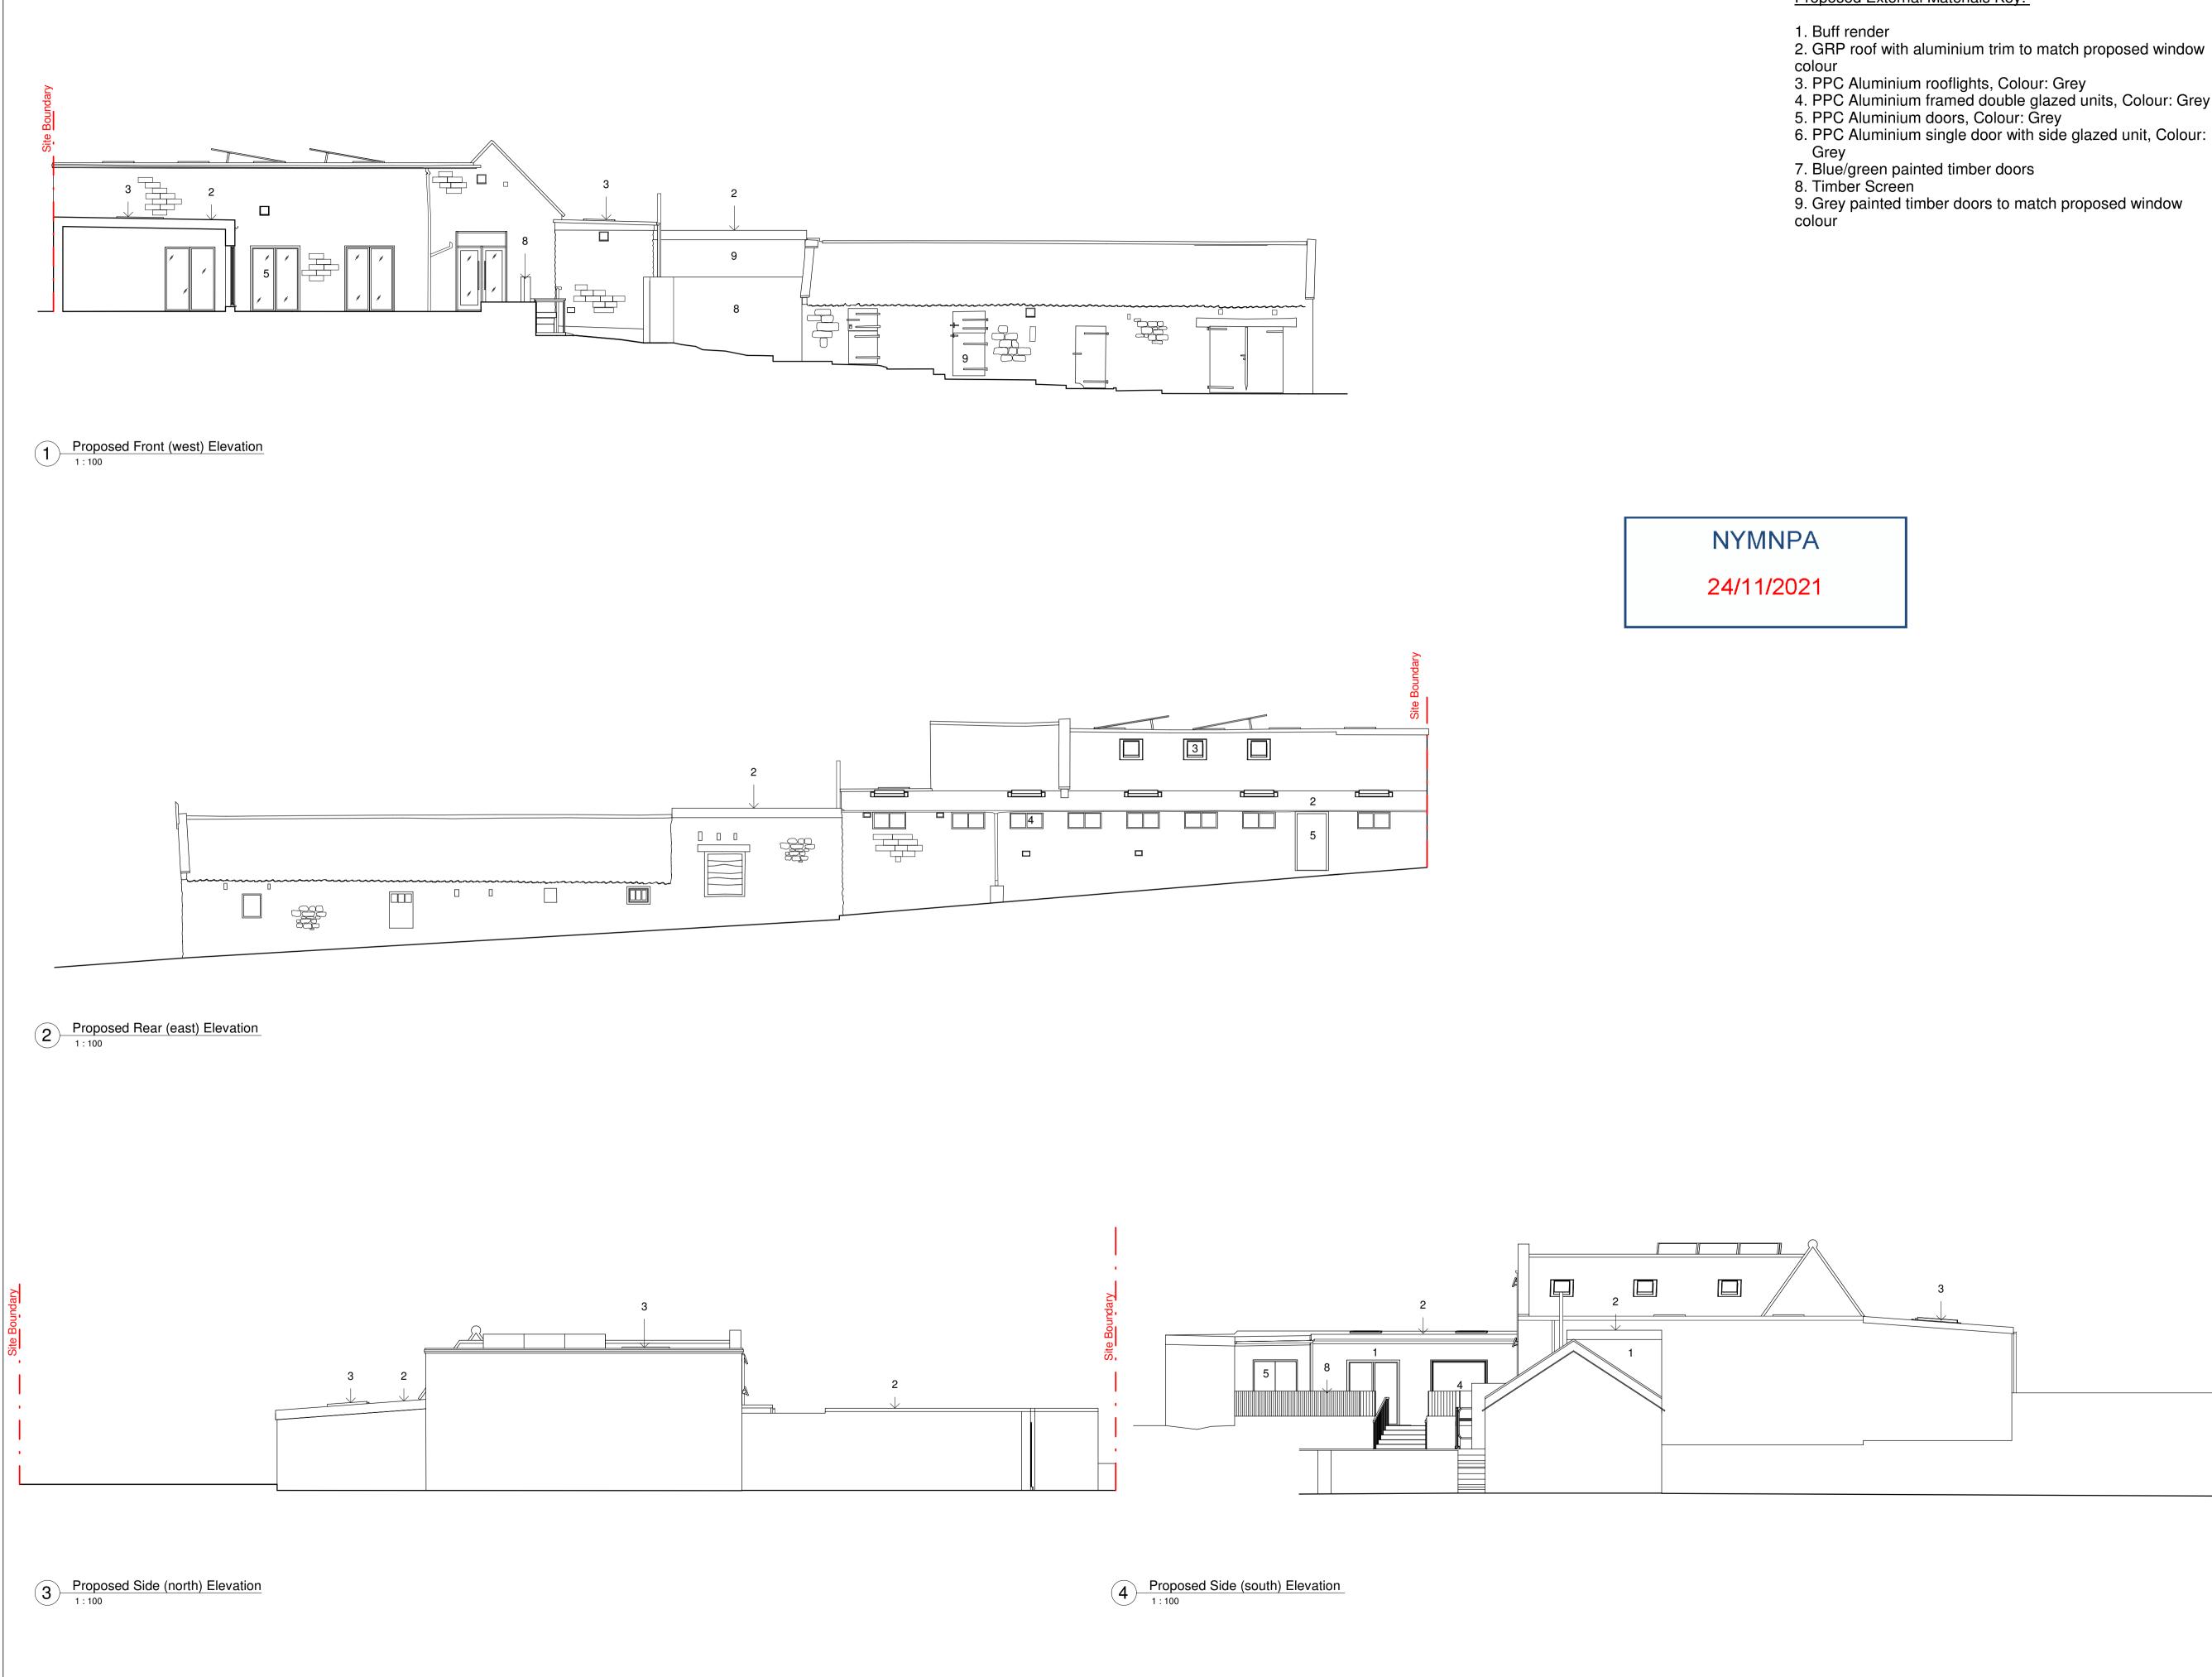

# Mass Architecture

105 The Mount York North Yorkshire YO24 1GY

t: 01904 848 898

- e: info@massarchitecture.com
- w: www.massarchitecture.com

 NOTES:
 Do not scale from this drawing.
 All dimensions to be checked on site by the contractor and such dimensions to be their responsibility 3. Report all drawing errors and omissions to the architect.

CLIENT:

Andrew Stanforth

PROJECT TITLE:

### TE Offices, Egton

DRAWING TITLE / LOCATION:

#### Proposed Elevations

| SCALE @ A1<br>1 : 100                                                                                                                         | date<br>23/11/2021 |    |          |  |
|-----------------------------------------------------------------------------------------------------------------------------------------------|--------------------|----|----------|--|
| project #<br>A346                                                                                                                             | drawn<br>KH        |    |          |  |
| DRAWING NAME PROJECT   ORIGIN   ZONE   LEVEL   TYPE   ROLE   NO. # A346 MAS XX ZZ DR A 10006 STATUS   SUITABILITY DESCRIPTION FOR INFORMATION |                    |    |          |  |
| REVISION     REVISION DESCRIPTION       P1     Preliminary                                                                                    |                    |    |          |  |
| REV DESCRIPTION                                                                                                                               |                    | BY | DATE     |  |
| P1 Planning Iss                                                                                                                               | sue                | КН | 23.11.21 |  |

#### Proposed External Materials Key:

PPC Aluminium rooflights, Colour: Grey
 PPC Aluminium framed double glazed units, Colour: Grey
 PPC Aluminium doors, Colour: Grey
 PPC Aluminium single door with side glazed unit, Colour: