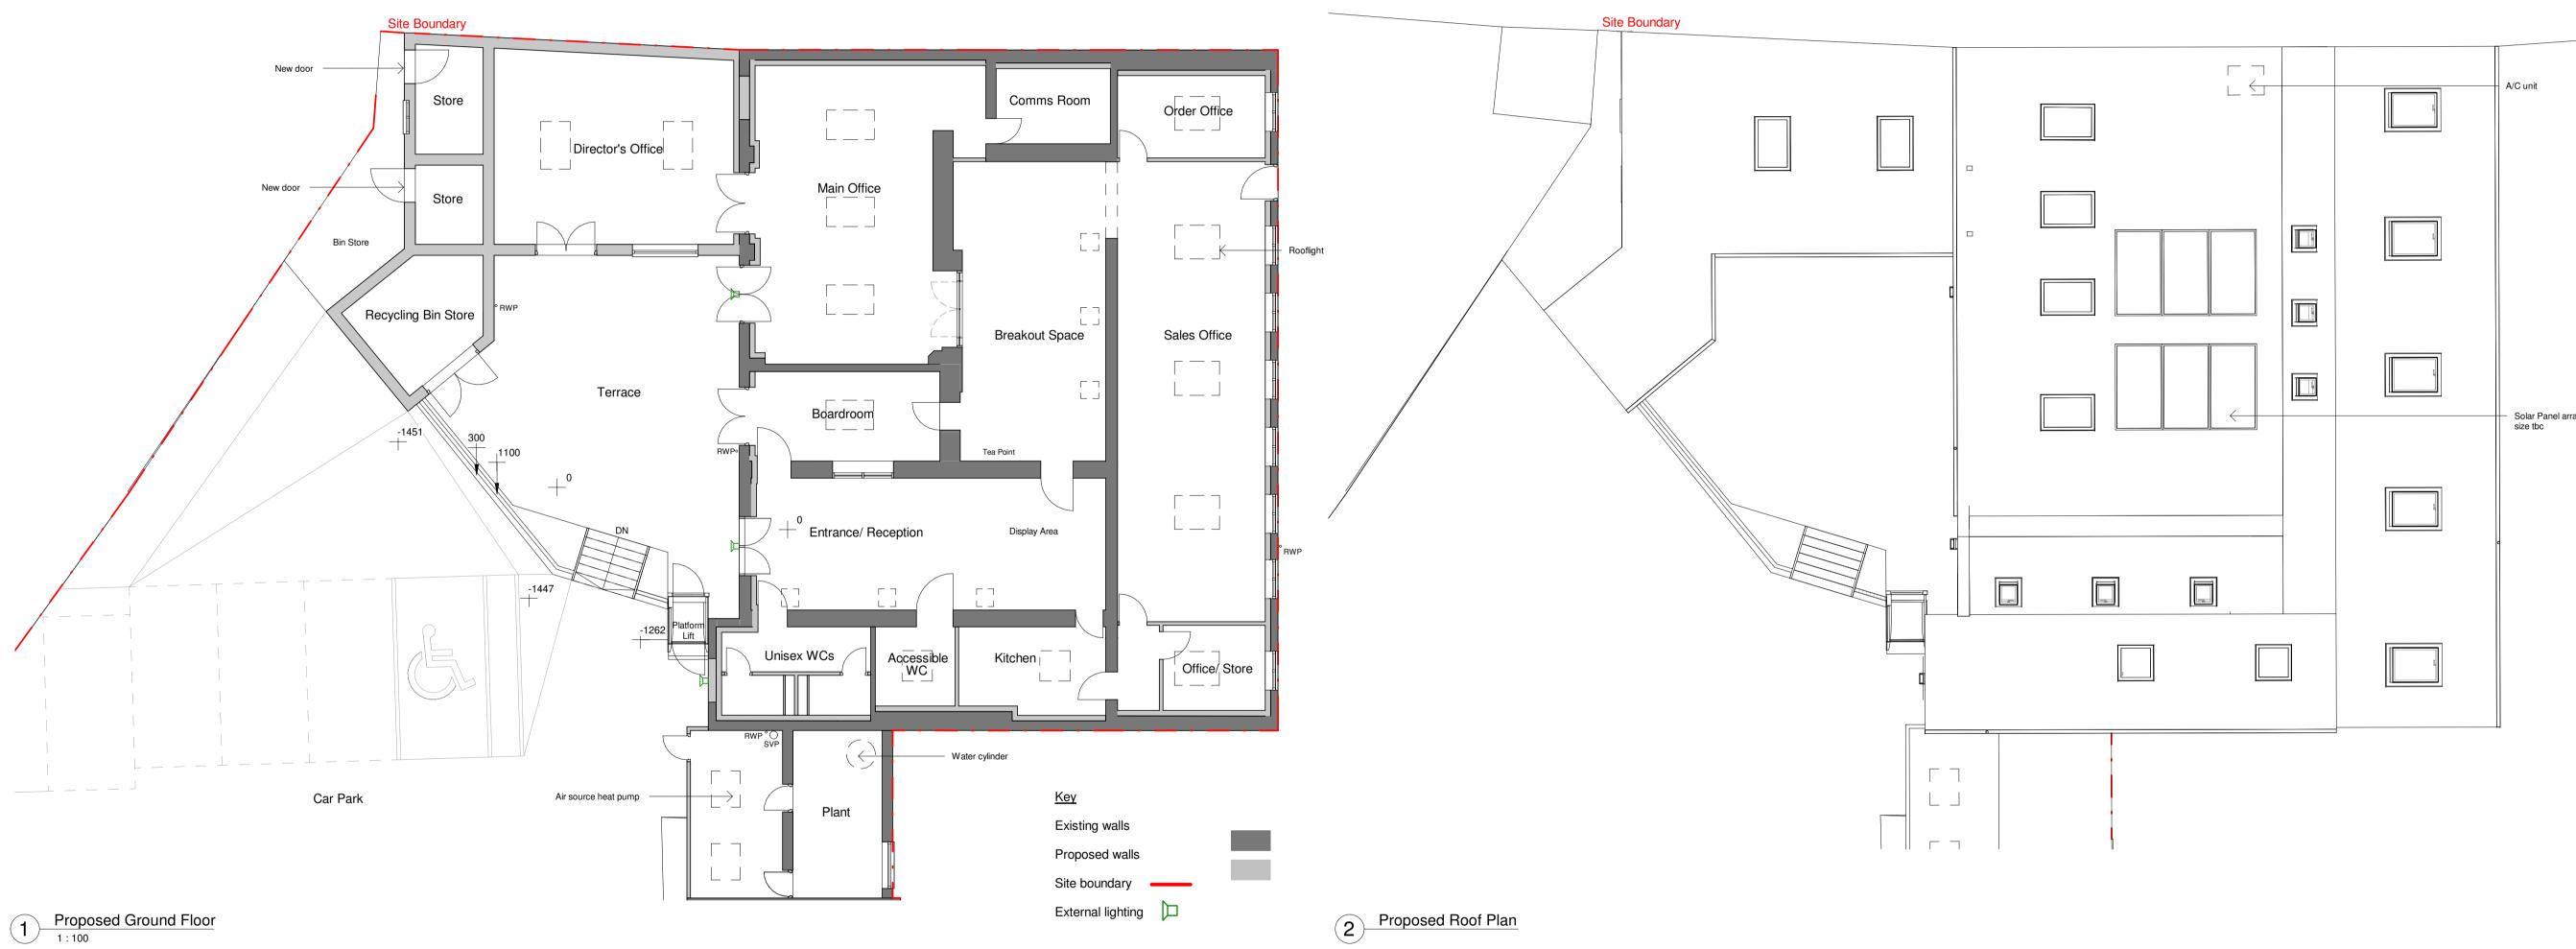

# Mass Architecture

105 The Mount York North Yorkshire YO24 1GY

t: 01904 848 898

- e: info@massarchitecture.com
- w: www.massarchitecture.com

- NOTES:
   Do not scale from this drawing.
   All dimensions to be checked on site by the contractor and such dimensions to be their responsibility
   Report all drawing errors and omissions to the architect.

CLIENT:

Andrew Stanforth

PROJECT TITLE:

## TE Offices, Egton

DRAWING TITLE / LOCATION:

#### Proposed Site Plan

| SCALE @ A1<br>1 : 200                                                                                                          | date<br>23/11/2021     |    |          |  |
|--------------------------------------------------------------------------------------------------------------------------------|------------------------|----|----------|--|
| PROJECT #<br>A346                                                                                                              | drawn checked<br>KH CH |    | KED      |  |
| DRAWING NAME PROJECT   ORIGIN   ZONE   LEVEL   TYPE   ROLE   NO. # A346 MASS XX GF DR A 10004 STATUS   SUITABILITY DESCRIPTION |                        |    |          |  |
| Ι                                                                                                                              | IFORMATION             |    |          |  |
| REV DESCRIPTION                                                                                                                |                        | BY | DATE     |  |
| P1 Planning Iss                                                                                                                | sue                    | КН | 23.11.21 |  |

| sc | ALE | 1:200 | ) (m) |   |   |    |
|----|-----|-------|-------|---|---|----|
|    |     |       |       |   |   |    |
| 0  | 1   | 2     | 3     | 5 | 7 | 10 |

5 Existing Side (north) Elevation