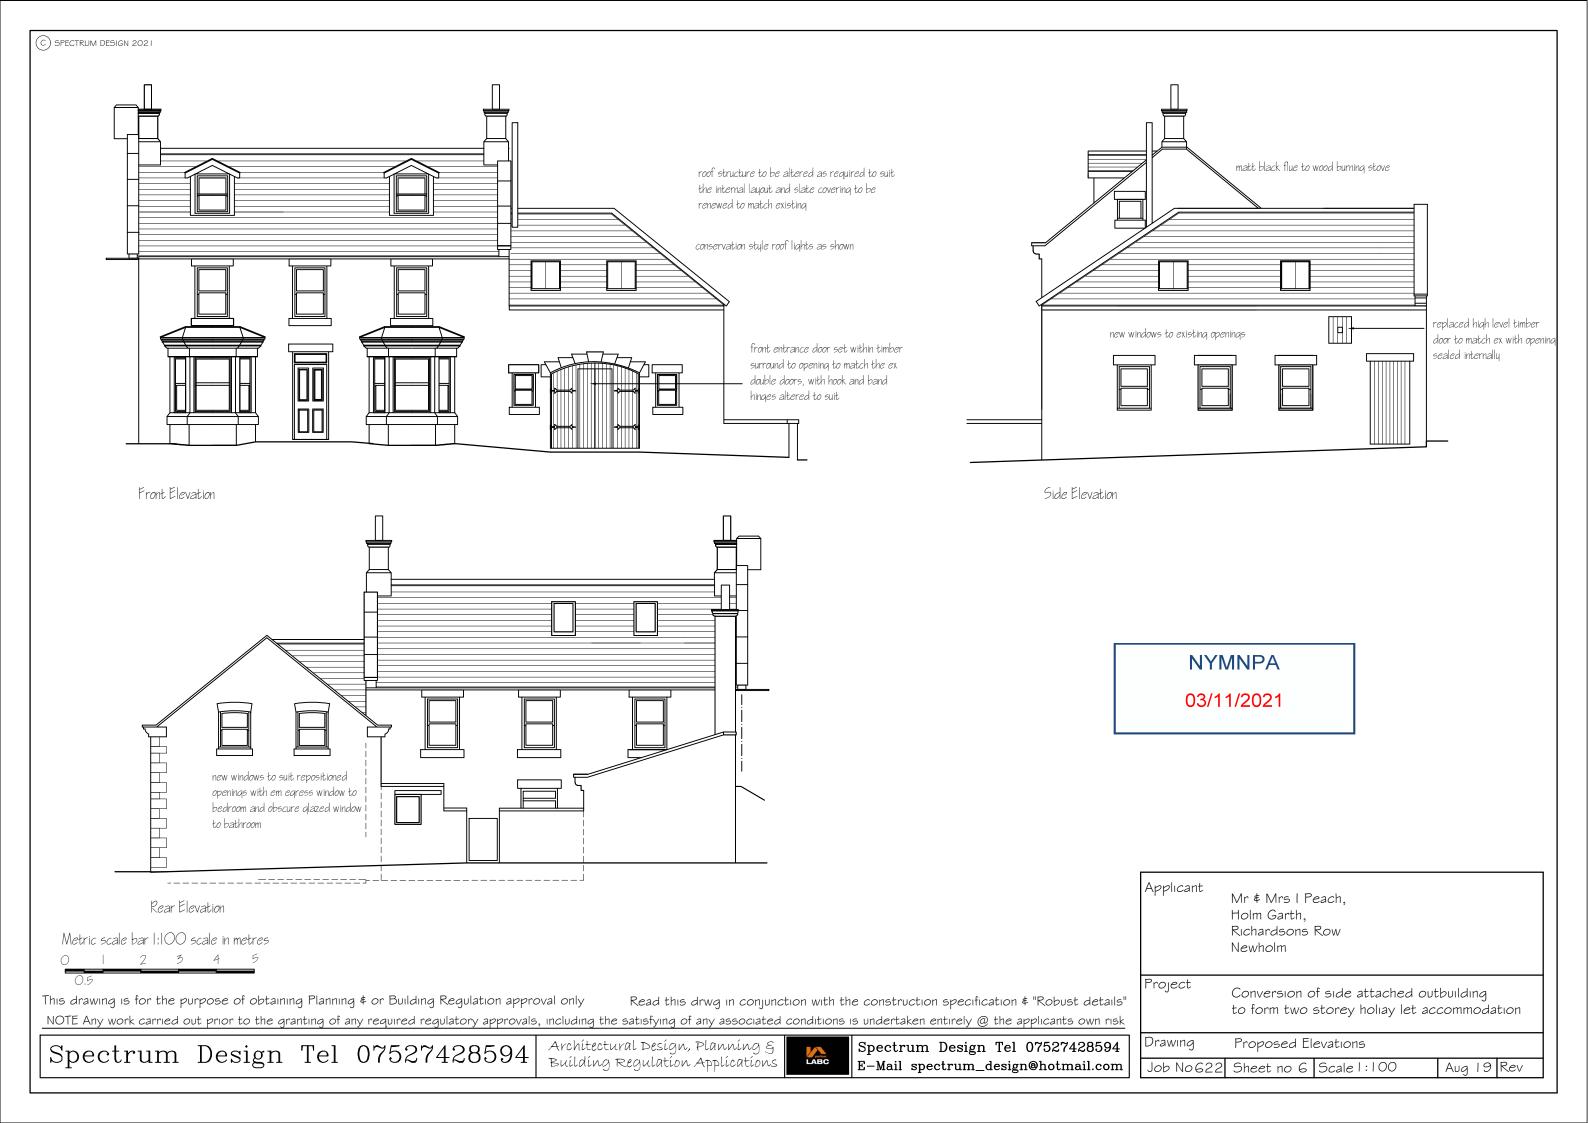

C SPECTRUM DESIGN 2021

| Applicant | Mr ‡ Mrs I Po<br>Holm Garth,<br>Richardsons<br>Newholm                                 | 2              |        |     |
|-----------|----------------------------------------------------------------------------------------|----------------|--------|-----|
| Project   | Conversion of side attached outbuilding<br>to form two storey holiay let accommodation |                |        |     |
| Drawing   | Existing Elevations                                                                    |                |        |     |
| Job No622 | Sheet no 3                                                                             | Scale   :   00 | Aug 19 | Rev |
|           |                                                                                        |                | , v    |     |