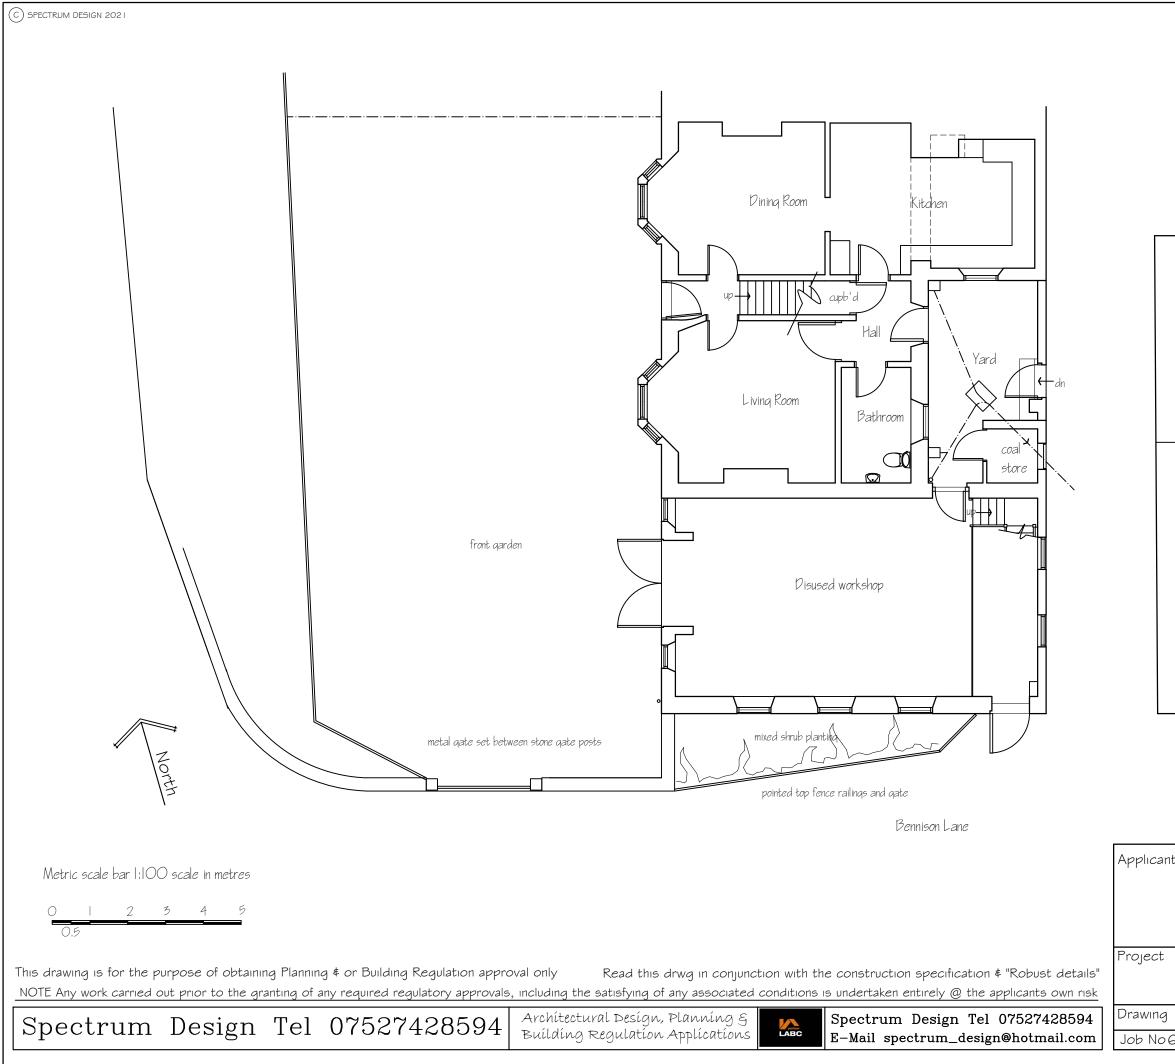

## NYMNPA

03/11/2021

| t   | Mr ‡ Mrs I Peach,<br>Holm Garth,<br>Rıchardsons Row<br>Newholm                      |                |        |     |
|-----|-------------------------------------------------------------------------------------|----------------|--------|-----|
|     | Conversion of side attached outbuilding to form two storey holiay let accommodation |                |        |     |
|     | Existing gf plan /site plan                                                         |                |        |     |
| 522 | Sheet no I                                                                          | Scale   :   00 | Aug 19 | Rev |
|     |                                                                                     |                |        |     |