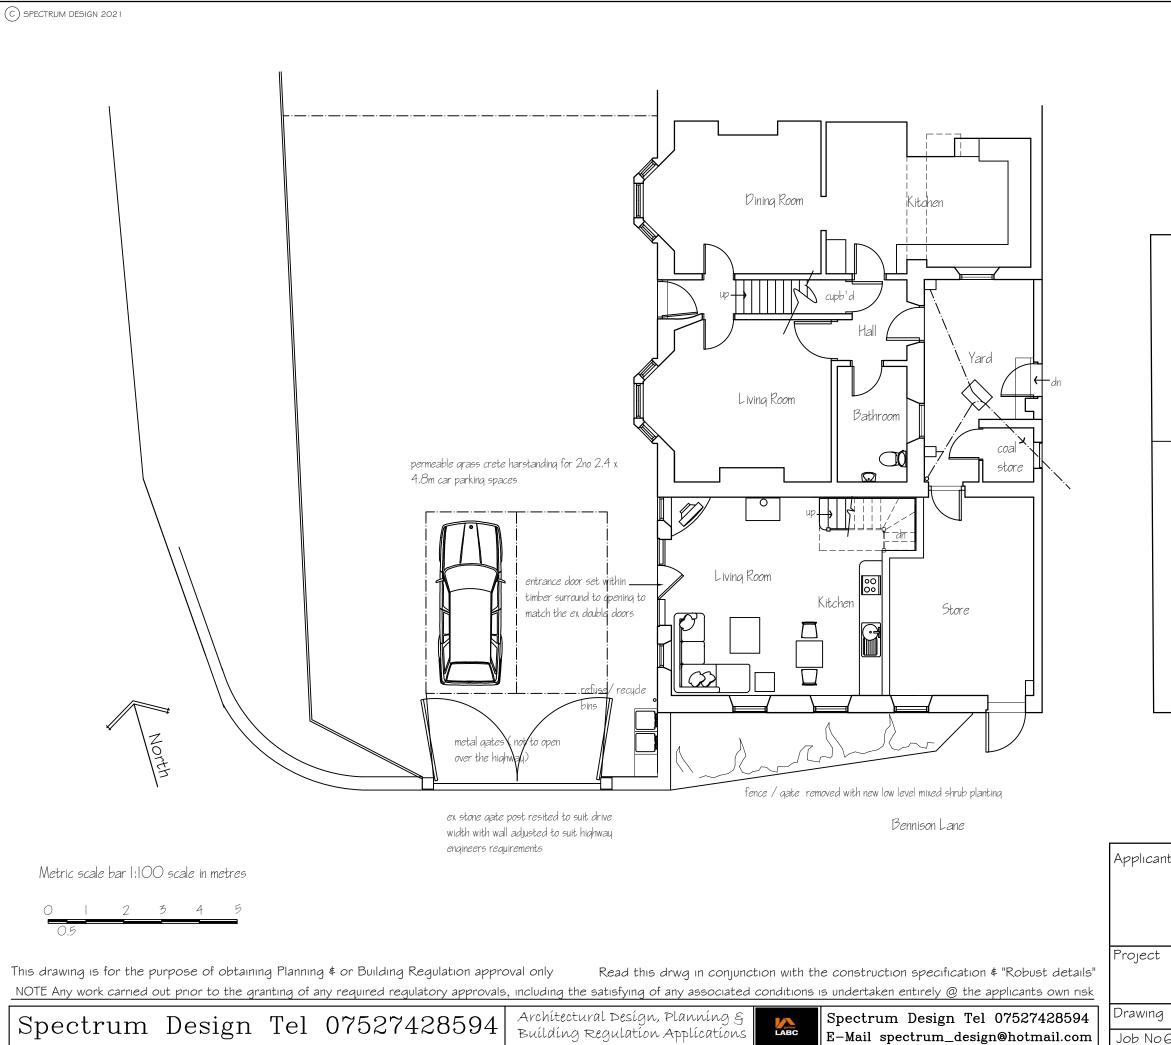

## NYMNPA 03/11/2021

| 5                           | Mr & Mrs I Po<br>Holm Garth,<br>Richardsons<br>Newholm                              |                |        |     |
|-----------------------------|-------------------------------------------------------------------------------------|----------------|--------|-----|
|                             | Conversion of side attached outbuilding to form two storey holiay let accommodation |                |        |     |
| Proposed gf plan /site plan |                                                                                     |                |        |     |
| 522                         | Sheet no 4                                                                          | Scale   :   00 | Aug 19 | Rev |
|                             |                                                                                     |                |        |     |