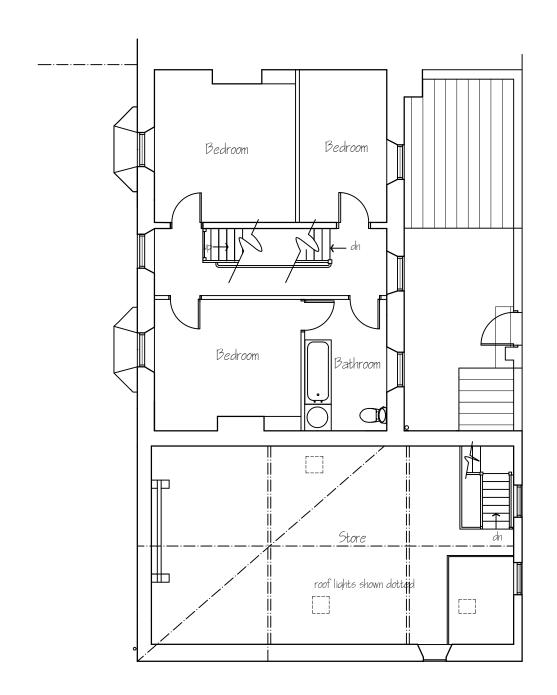

First Floor Plan

|                                                                                              |                                                                      |                                                                       | Applicant          |
|----------------------------------------------------------------------------------------------|----------------------------------------------------------------------|-----------------------------------------------------------------------|--------------------|
| Metric scale bar 1:100 scale in metres                                                       |                                                                      |                                                                       |                    |
| 0 2 3 4 5                                                                                    |                                                                      |                                                                       |                    |
|                                                                                              |                                                                      |                                                                       | Project            |
| This drawing is for the purpose of obtaining Planning $\sharp$ or Building Regulation approx |                                                                      | on with the construction specification \$ "Robust details"            |                    |
| NOTE Any work carried out prior to the granting of any required regulatory approvals         | , including the satisfying of any associated co                      | onditions is undertaken entirely @ the applicants own risk            |                    |
| Spectrum Design Tel 07527428594                                                              | Architectural Design, Planning ξ<br>Building Regulation Applications | Spectrum Design Tel 07527428594<br>E-Mail spectrum_design@hotmail.com | Drawing<br>Job NoG |
|                                                                                              |                                                                      |                                                                       |                    |

|                                | Mr & Mrs I Peach,<br>Holm Garth,<br>Rıchardsons Row<br>Newholm                      |                |        |     |
|--------------------------------|-------------------------------------------------------------------------------------|----------------|--------|-----|
|                                | Conversion of side attached outbuilding to form two storey holiay let accommodation |                |        |     |
| Proposed ff plan and roof plan |                                                                                     |                |        |     |
| 522                            | Sheet no 5                                                                          | Scale   :   00 | Aug 19 | Rev |
|                                |                                                                                     |                |        |     |