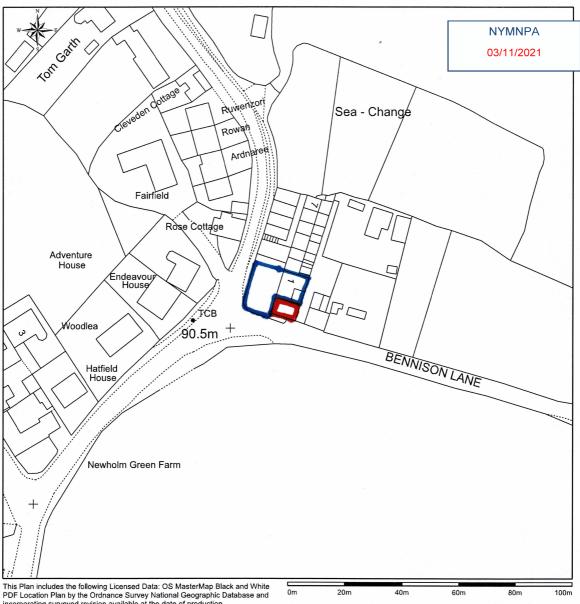

## Location Plan of holmgarth, richardsons row, newholm

This Plan includes the following Licensed Data: OS MasterMap Black and White PDF Location Plan by the Ordnance Survey National Geographic Database and incorporating surveyed revision available at the date of production. Reproduction in whole or in part is prohibited without the prior permission of Ordnance Survey. The representation of a road, track or path is no evidence of a right of way. The representation of features, as lines is no evidence of a property boundary. © Crown copyright and database rights, 2021. Ordnance Survey 0100031673

Scale: 1:1250, paper size: A4

emapsite™

plans

## NYMNPA

03/11/2021

| t   | Mr ‡ Mrs I Peach,<br>Holm Garth,<br>Rıchardsons Row<br>Newholm                      |                |        |     |
|-----|-------------------------------------------------------------------------------------|----------------|--------|-----|
|     | Conversion of side attached outbuilding to form two storey holiay let accommodation |                |        |     |
|     | Existing gf plan /site plan                                                         |                |        |     |
| 522 | Sheet no I                                                                          | Scale   :   00 | Aug 19 | Rev |
|     |                                                                                     |                |        |     |