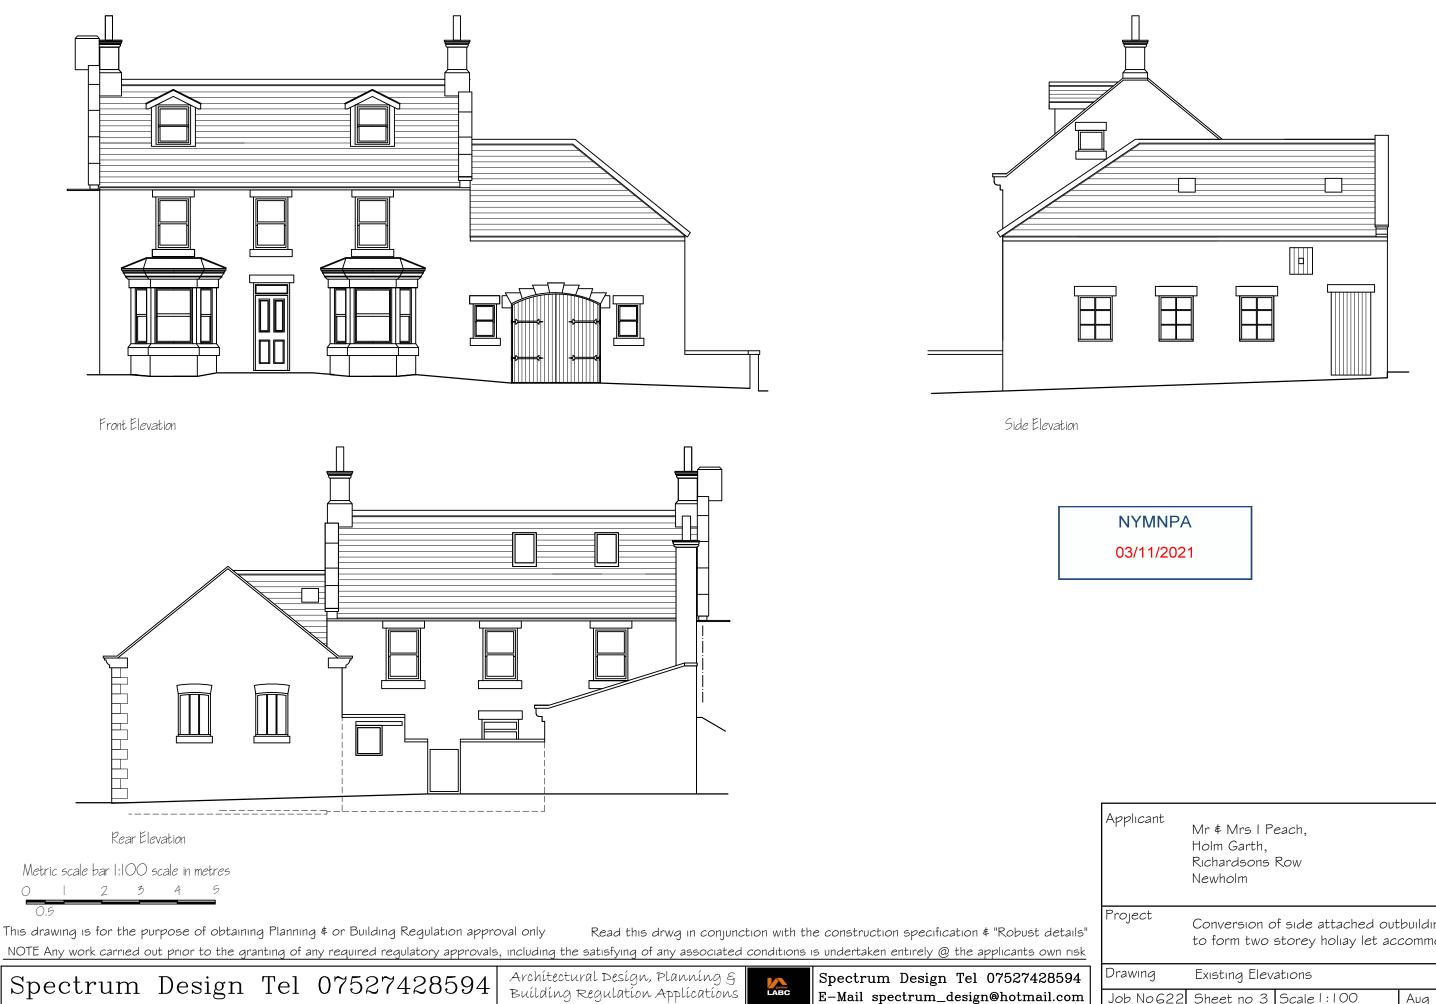

C SPECTRUM DESIGN 2021

| Applicant | Mr ‡ Mrs I Po<br>Holm Garth,<br>Richardsons<br>Newholm                                 | 2              |        |     |
|-----------|----------------------------------------------------------------------------------------|----------------|--------|-----|
| Project   | Conversion of side attached outbuilding<br>to form two storey holiay let accommodation |                |        |     |
| Drawing   | Existing Elevations                                                                    |                |        |     |
| Job No622 | Sheet no 3                                                                             | Scale   :   00 | Aug 19 | Rev |
|           |                                                                                        |                | , v    |     |