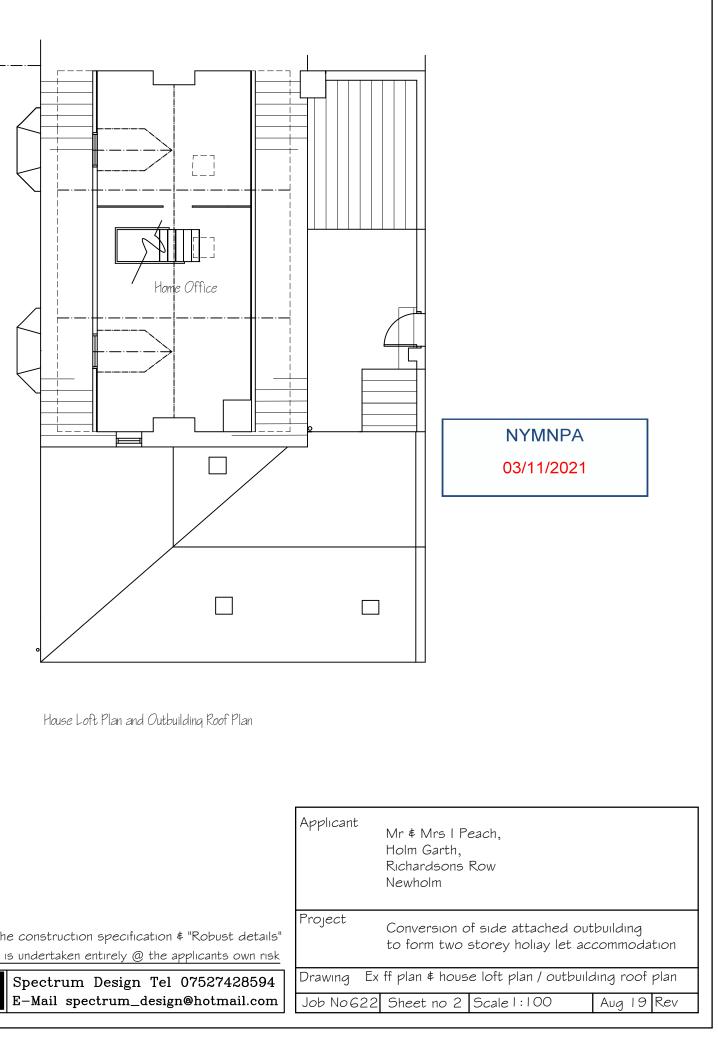

## NYMNPA

03/11/2021

| t   | Mr ‡ Mrs I Peach,<br>Holm Garth,<br>Rıchardsons Row<br>Newholm                      |                |        |     |
|-----|-------------------------------------------------------------------------------------|----------------|--------|-----|
|     | Conversion of side attached outbuilding to form two storey holiay let accommodation |                |        |     |
|     | Existing gf plan /site plan                                                         |                |        |     |
| 522 | Sheet no I                                                                          | Scale   :   00 | Aug 19 | Rev |
|     |                                                                                     |                |        |     |