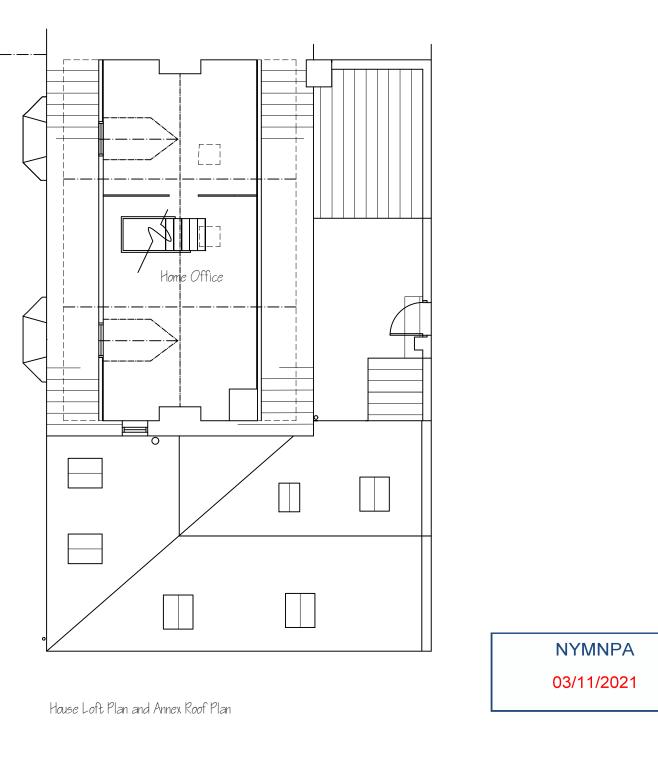

|                                | Mr & Mrs I Peach,<br>Holm Garth,<br>Rıchardsons Row<br>Newholm                      |                |        |     |
|--------------------------------|-------------------------------------------------------------------------------------|----------------|--------|-----|
|                                | Conversion of side attached outbuilding to form two storey holiay let accommodation |                |        |     |
| Proposed ff plan and roof plan |                                                                                     |                |        |     |
| 522                            | Sheet no 5                                                                          | Scale   :   00 | Aug 19 | Rev |
|                                |                                                                                     |                |        |     |