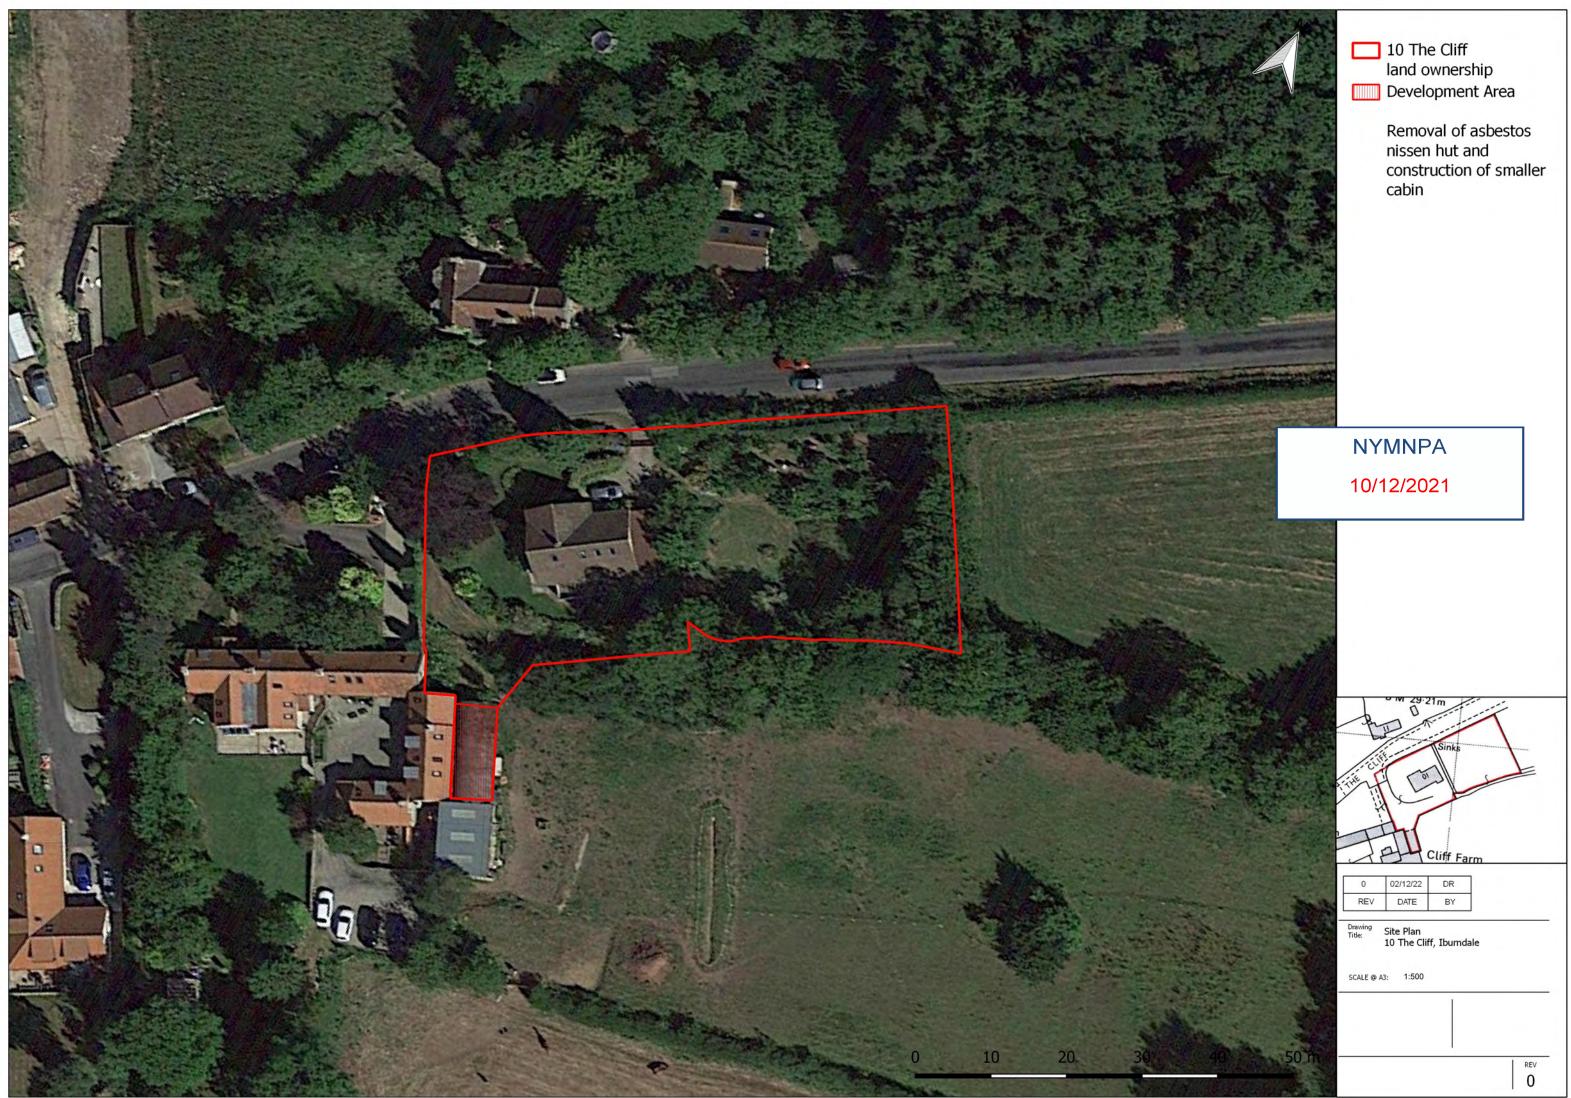

Main house drive access. Parking for 3-4 cars

Cliff Farm right of access will be maintained and not impeded throughout and post development

10

30

40

50 m

10 The Cliff land ownership Cliff Farm right of access

\*Access will not be impeded

## NYMNPA 10/12/2021

| 0   | 02/12/22 | DR |
|-----|----------|----|
| REV | DATE     | BY |

Drawing Title: Access Plan 10 The Cliff, Iburndale, Sleights YO22 5DS

SCALE @ A3: 1:500

Address 10 The Cliff, Iburndale, Sleights YO22 5DS