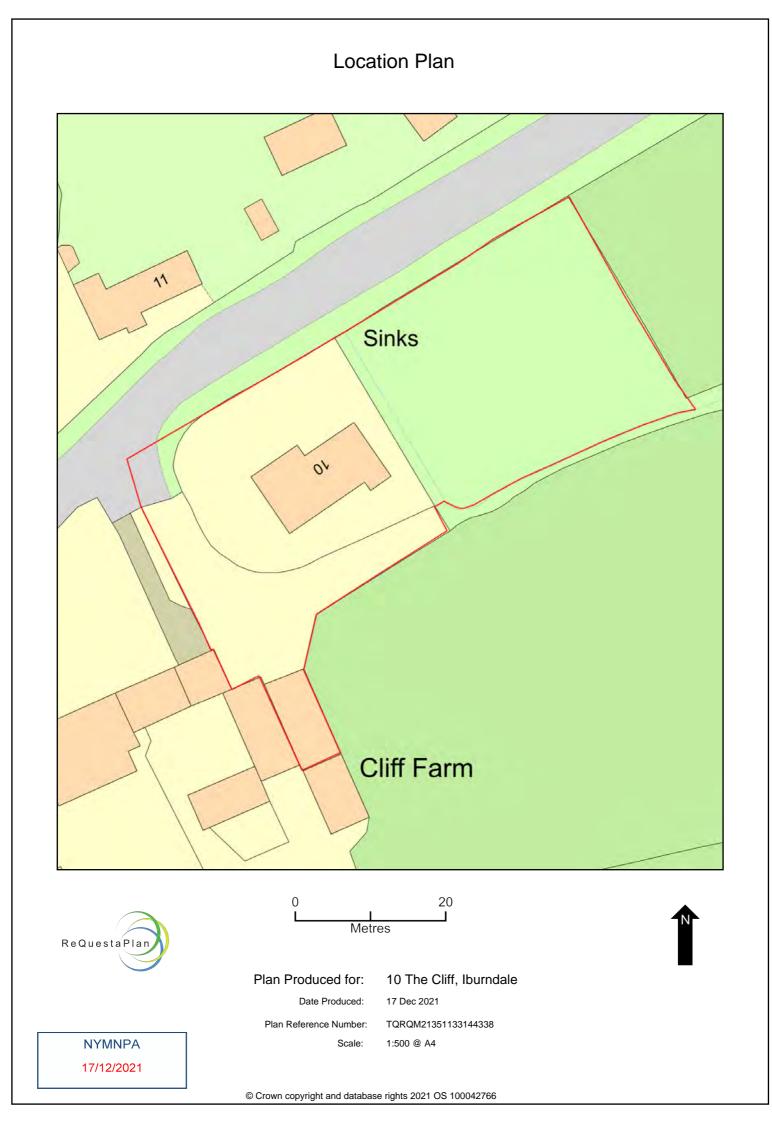

## NYMNPA 10/12/2021

| 0   | 02/12/22 | DR |
|-----|----------|----|
| REV | DATE     | BY |

Drawing Title: Access Plan 10 The Cliff, Iburndale, Sleights YO22 5DS

SCALE @ A3: 1:500

Address 10 The Cliff, Iburndale, Sleights YO22 5DS