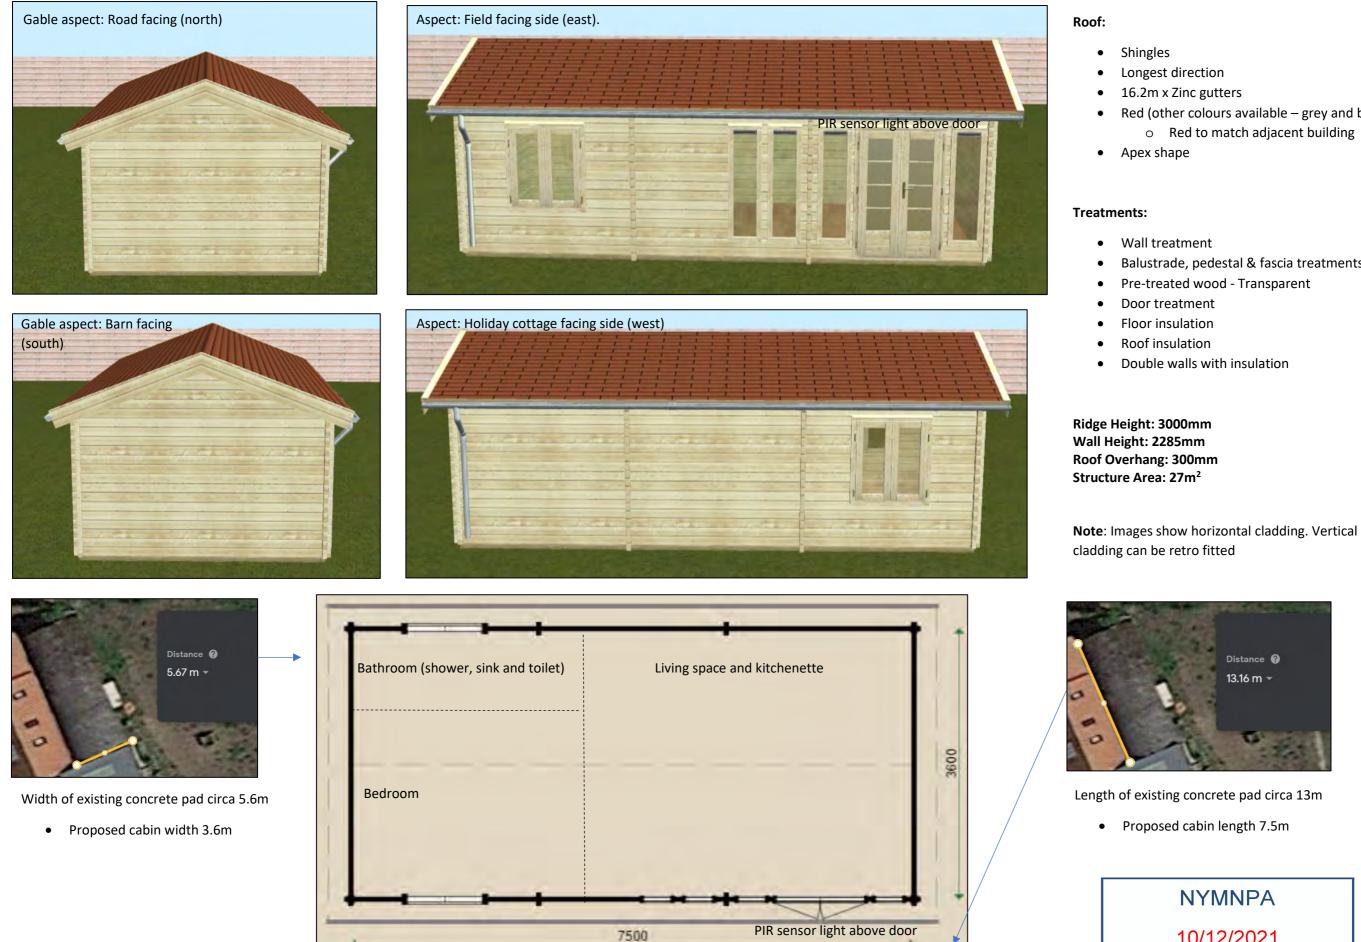

Land Registry Title Number NYK110409

REV 0

- Red (other colours available grey and black) • Red to match adjacent building

- Balustrade, pedestal & fascia treatments

10/12/2021

Road screening planted 2021

Additional planting on top terrace to add further screening