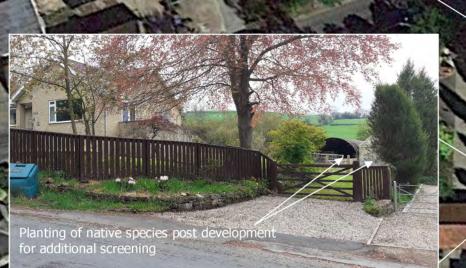

Land Registry Title Number NYK110409

REV 0

- Red (other colours available grey and black) • Red to match adjacent building

- Balustrade, pedestal & fascia treatments

10/12/2021

Road screening planted 2021

Additional planting on top terrace to add further screening