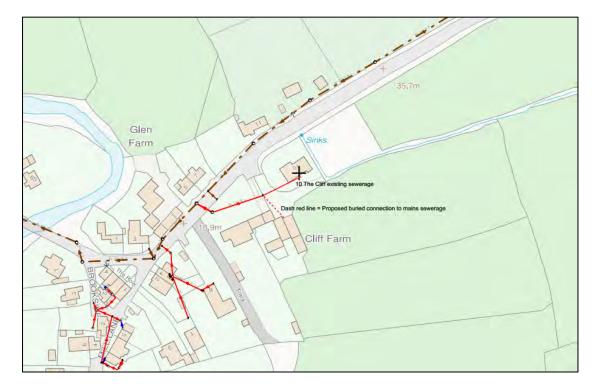

of access

\*Access will not be impeded

## NYMNPA 10/12/2021

| 0   | 02/12/22 | DR |
|-----|----------|----|
| REV | DATE     | BY |

Drawing Title: Access Plan 10 The Cliff, Iburndale, Sleights YO22 5DS

SCALE @ A3: 1:500

Address 10 The Cliff, Iburndale, Sleights YO22 5DS

Land Registry Title Number NYK110409

REV 0



- Red (other colours available grey and black) • Red to match adjacent building

- Balustrade, pedestal & fascia treatments

10/12/2021



Road screening planted 2021







Additional planting on top terrace to add further screening

ten and the

20



# NYMNPA 10/12/2021

| 0   | 02/12/22 | DR |
|-----|----------|----|
| REV | DATE     | BY |

### Drawing Title: BLOCK AND SCREENING PLAN 10 The Cliff, Iburndale

SCALE @ A3: 1:500

REV 0

## <u>Sewerage<sup>1</sup></u>



## Electricity<sup>2</sup>



<sup>&</sup>lt;sup>1</sup> Source: Con29DW Drainage and Water Enquiry <sup>2</sup> Source: Northern Power Grid

## Water<sup>3</sup>



Environmental Search<sup>4</sup>



<sup>3</sup> Source: Con29DW Drainage and Water Enquiry

<sup>4</sup> Source: Con29DW Drainage and Water Enquiry

NYMNPA

10/12/2021