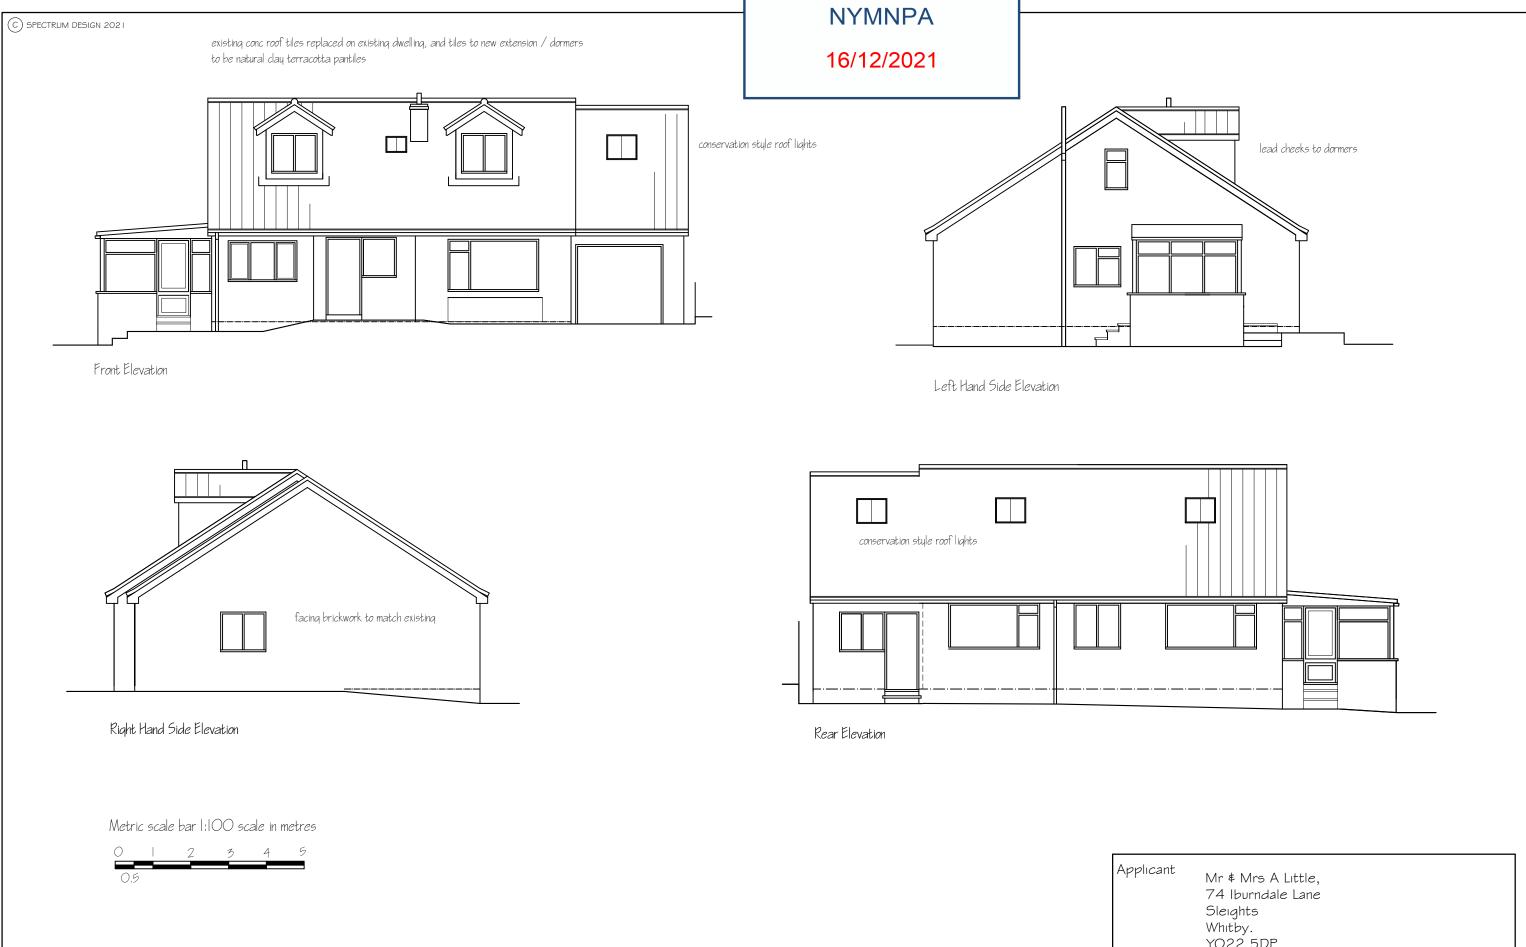

|  | Applicant | Mr & Mrs A Little,<br>74 Iburndale Lane<br>Sleights<br>Whitby.<br>YO22 5DP |
|--|-----------|----------------------------------------------------------------------------|
|--|-----------|----------------------------------------------------------------------------|

Spectrum Design Tel 07527428594

Architectural Design, Planning & Building Regulation Applications

Spectrum Design Tel 07527428594 E-Mail spectrum\_design@hotmail.com

Left Hand Side Elevation

Right Hand Side Elevation

Rear Elevation

Metric scale bar 1:100 scale in metres

This drawing is for the purpose of obtaining Planning \$ or Building Regulation approval only Read this drwg in conjunction with the construction specification \$ "Robust details" NOTE Any work carried out prior to the granting of any required regulatory approvals, including the satisfying of any associated conditions is undertaken entirely @ the applicants own risk

Spectrum Design Tel 07527428594

Architectural Design, Planning & Building Regulation Applications

Spectrum Design Tel 07527428594 E-Mail spectrum\_design@hotmail.com

|          | Mr & Mrs A Little, 74 Iburndale Lane Sleights Whitby. YO22 5DP |               |        |     |  |  |
|----------|----------------------------------------------------------------|---------------|--------|-----|--|--|
| oject    | Side extension and dormer loft conversion                      |               |        |     |  |  |
| awing    | Proposed Elevations                                            |               |        |     |  |  |
| ob No637 | Sheet no 4                                                     | Scale 1 : 100 | Nov 19 | Rev |  |  |
|          |                                                                |               |        |     |  |  |