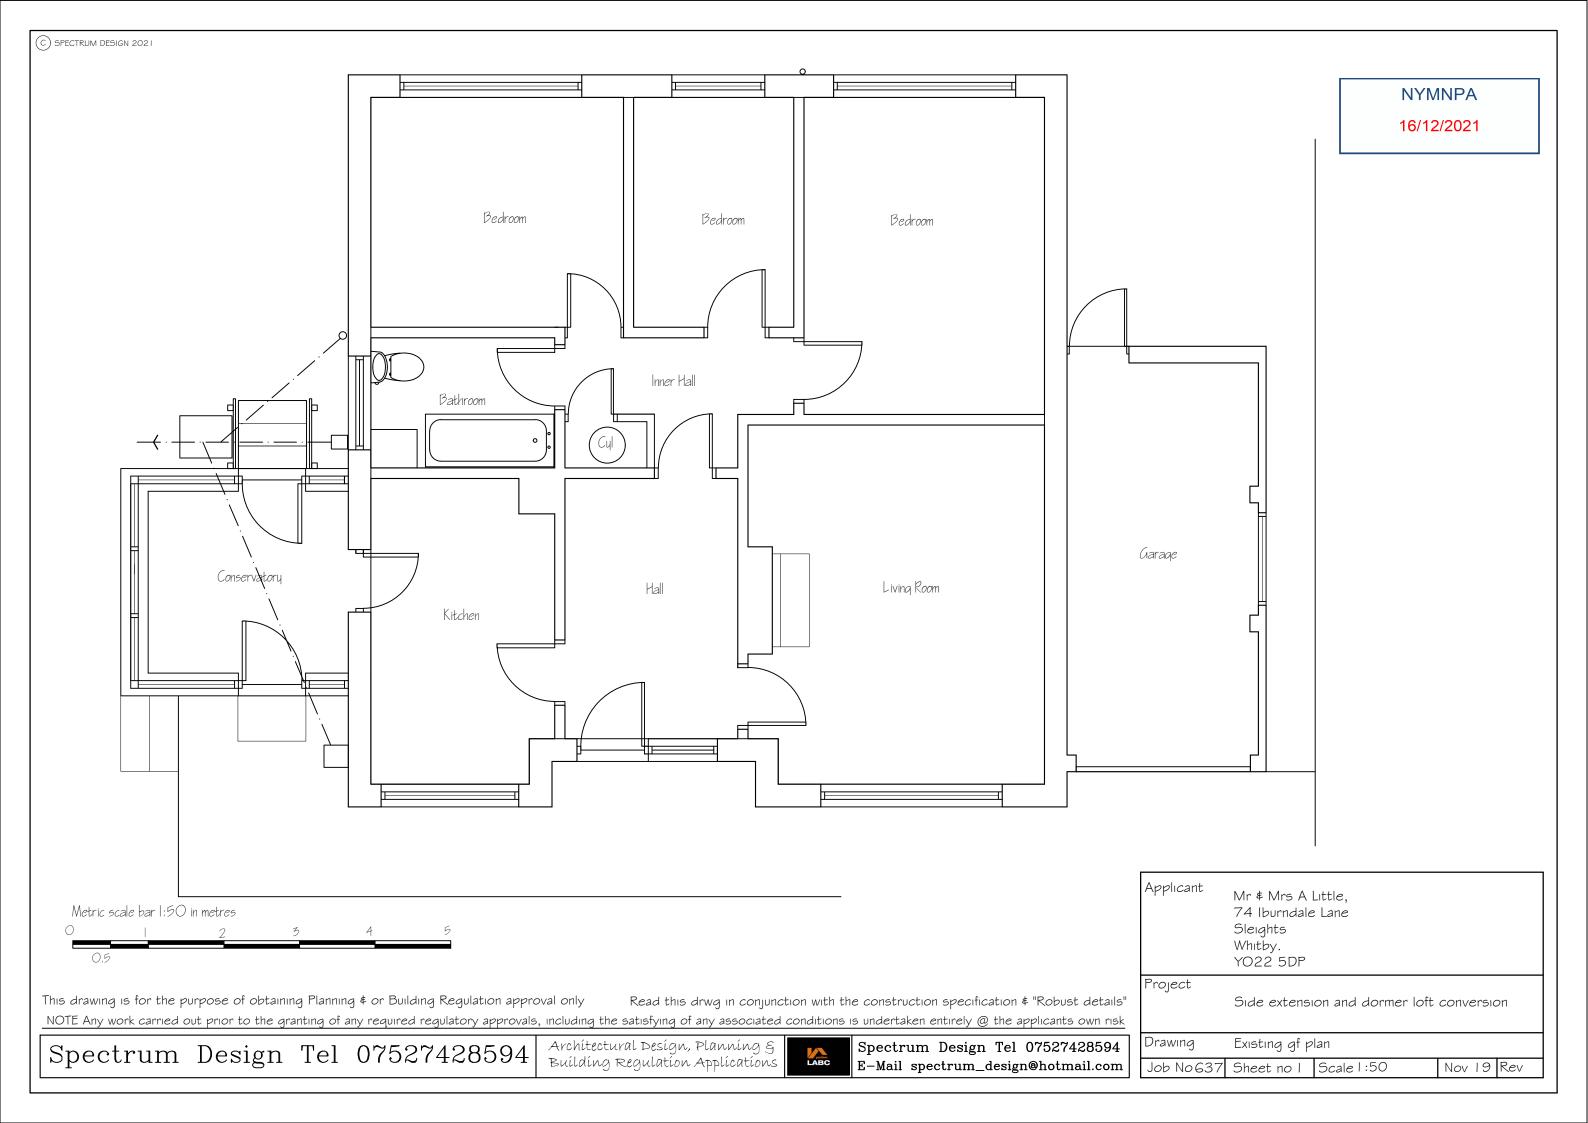

Project

Side extension and dormer loft conversion

Nov 19 Rev

Drawing Proposed Plans Job No 637 Sheet no 3 Scale I:100

Metric scale bar 1:100 scale in metres

Ground Floor Plan

This drawing is for the purpose of obtaining Planning \$ or Building Regulation approval only Read this drwg in conjunction with the construction specification \$ "Robust details" NOTE Any work carried out prior to the granting of any required regulatory approvals, including the satisfying of any associated conditions is undertaken entirely @ the applicants own risk