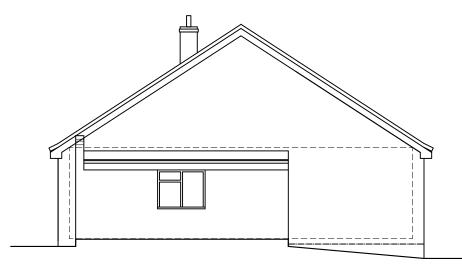

Spectrum Design Tel 07527428594

Architectural Design, Planning & Building Regulation Applications

Spectrum Design Tel 07527428594 E-Mail spectrum\_design@hotmail.com

Left Hand Side Elevation

Right Hand Side Elevation

Spectrum Design Tel 07527428594

Architectural Design, Planning & Building Regulation Applications

Spectrum Design Tel 07527428594 E-Mail spectrum\_design@hotmail.com

| Applicant | Mr & Mrs A Little,<br>74 Iburndale Lane<br>Sleights<br>Whitby.<br>YO22 5DP |
|-----------|----------------------------------------------------------------------------|
| Project   | Side extension and dormer loft conversion                                  |
| Drawing   | Existing Elevations                                                        |