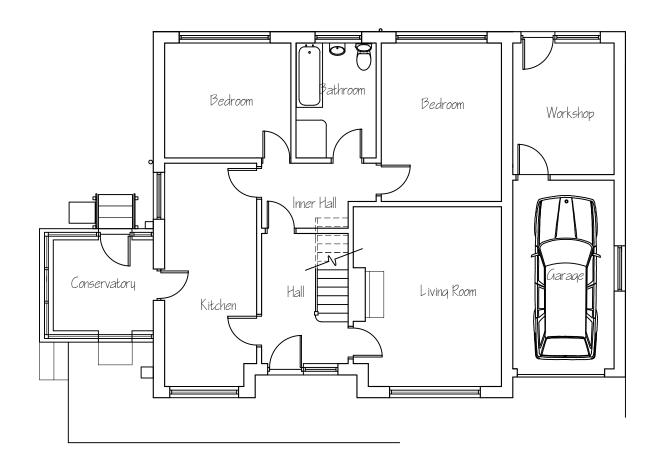

## 16/12/2021

roof lights shown dotted Bedroom

Loft Plan

existing of plan area (excl conservatory and garage) 79m² proposed ff loft conversion plan area incl dormers 4lm² Total habitable floor area floor 30% allowable increase in habitable floor area = 36m²

proposed extension integral garage + workshop 23m² ff en-suite bathroom Total increase floor area = 32.8m²

As increase in floor area is < allowable 30% the proposals therefore comply with the requirements of policy CO17