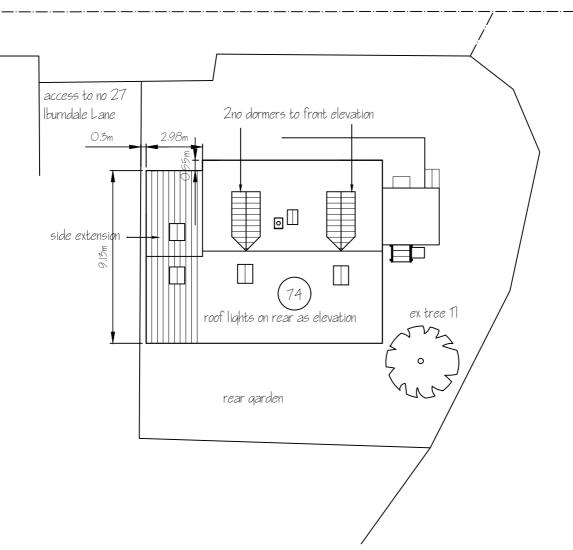

## Iburndale Lane

| Spectrum Design Tel 07527428594 | Architectural Design, planning & Building Regulation Applications |
|---------------------------------|-------------------------------------------------------------------|
| Applicant NALT ALLEY            | Project                                                           |

| Applicant Mr & Mrs A Little, 74 Iburndale Lane | Project    | Side extension and loft conversion |             |     |
|------------------------------------------------|------------|------------------------------------|-------------|-----|
| Sleights<br>Whitby.                            | Drawing    | Site Plan                          |             |     |
| YO22 5DP                                       | Job No 637 | Sheet   of                         | Scale 1:200 | Rev |