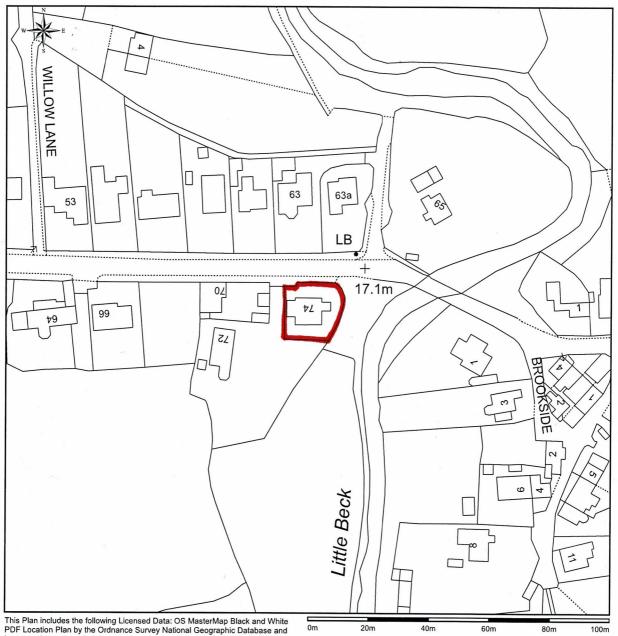

## Location Plan of 74 Iburndale lane, sleights

This Plan includes the following Licensed Data: OS MasterMap Black and White PDF Location Plan by the Ordnance Survey National Geographic Database and incorporating surveyed revision available at the date of production. Reproduction in whole or in part is prohibited without the prior permission of Ordnance Survey. The representation of a road, track or path is no evidence of a right of way. The representation of features, as lines is no evidence of a property boundary. © Crown copyright and database rights, 2021. Ordnance Survey 0100031673

Scale: 1:1250, paper size: A4

NYMNPA

16/12/2021

emapsite™ plans

NYMNPA

16/12/2021