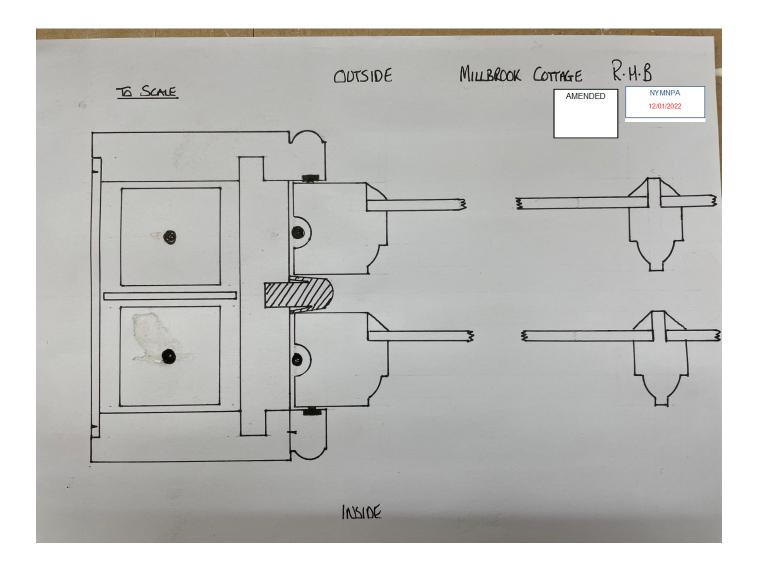

Sectional details of the windows are set out below (proposed sections are identical to the existing ones, so only one sketch).

Timber for the box, sashes and sills ideally would be Sepele hardwood for longevity (which has good close grain, is durable and has excellent paint retention), thereby reducing the frequency at which future replacements may be needed.