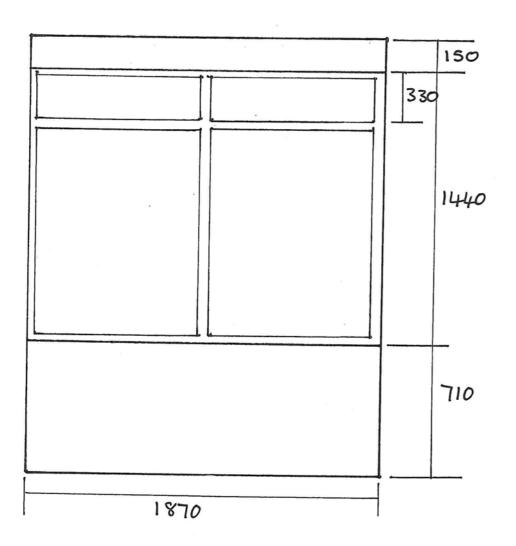

### **ESTIMATE**

NYMNPA 10/01/2022

| Client      | Nick Butler, Whitby                                                                                                                                                                                                                                                                                                         |                                | Date                                             | -                                                   | 01/07                                            | /2021                                |
|-------------|-----------------------------------------------------------------------------------------------------------------------------------------------------------------------------------------------------------------------------------------------------------------------------------------------------------------------------|--------------------------------|--------------------------------------------------|-----------------------------------------------------|--------------------------------------------------|--------------------------------------|
| Ref         | New Casement Windows & Door Set                                                                                                                                                                                                                                                                                             | Estimate No.                   |                                                  |                                                     | 6401                                             |                                      |
| Item/Option |                                                                                                                                                                                                                                                                                                                             | Qty                            | Cost                                             | Sub Total                                           | VAT                                              | Total                                |
| 1           | NEW CASEMENT WINDOWS  To manufacture and install new double glazed casement Accoya (which comes with a 50 year warranty against roll and fitted with plain clear toughened Planitherm Total Argiron mongery will be included and the new windows will be                                                                    | t, see w                       | ww.ryedale-jes filled double                     | oinery.co.uk/a<br>glazed units                      | accoya for m<br>with. All sta                    | ore details)<br>ndard range          |
| 1.1         | Bathroom: 1 No. window 870 x 930mm (standard).                                                                                                                                                                                                                                                                              | 1                              |                                                  | CHICATI                                             | 9100.20                                          | 2070/20                              |
| 1.2         | Window to left of door externally: 1 No. window 1750 x 1400mm (standard).                                                                                                                                                                                                                                                   | 1                              | 2446630                                          |                                                     |                                                  | CAROLIC .                            |
| 1.3         | Window to right of door externally: 1 No. window 1040 x 1400m (standard).                                                                                                                                                                                                                                                   | 1                              |                                                  | (CULLU)                                             |                                                  |                                      |
| 1.4         | End window: 1 No. window 1860 x 1400mm (standard).                                                                                                                                                                                                                                                                          | . 1                            |                                                  |                                                     | <b>C109.50</b>                                   |                                      |
| 2           | NEW DOOR SET  To manufacture and install a new door set with top light is manufactured from Accoya/Tricoya (which both come with plain clear toughened Planitherm Total double glazed un externally using satin effect paint in a single colour to be and all standard range iron mongery (Carlisle Brass Astrobe included. | th a 50<br>its. The<br>confirm | year warranty<br>e new door se<br>ned, a multi-p | y against rot)<br>et will be pre-<br>oint locking s | and will be g<br>finished inter<br>ystem will be | lazed with<br>nally and<br>installed |
|             | As above approximately 820 x 1910mm.                                                                                                                                                                                                                                                                                        | 1                              |                                                  |                                                     | To make the same                                 |                                      |
| 3           | Building Regulations application.                                                                                                                                                                                                                                                                                           | 1                              |                                                  | 2010:00                                             |                                                  | -GELORIED                            |
| VAT         | xcluding VAT                                                                                                                                                                                                                                                                                                                |                                |                                                  |                                                     |                                                  |                                      |