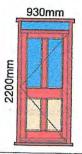

### **ESTIMATE**

NYMNPA 10/01/2022

| Client      | Nick Butler, Whitby                                                                                                                                                                                                                                                                                                         |                                | Date                                             | -                                                   | 01/07                                            | /2021                                |
|-------------|-----------------------------------------------------------------------------------------------------------------------------------------------------------------------------------------------------------------------------------------------------------------------------------------------------------------------------|--------------------------------|--------------------------------------------------|-----------------------------------------------------|--------------------------------------------------|--------------------------------------|
| Ref         | New Casement Windows & Door Set                                                                                                                                                                                                                                                                                             | Estimate No.                   |                                                  |                                                     | 6401                                             |                                      |
| Item/Option |                                                                                                                                                                                                                                                                                                                             | Qty                            | Cost                                             | Sub Total                                           | VAT                                              | Total                                |
| 1           | NEW CASEMENT WINDOWS  To manufacture and install new double glazed casement Accoya (which comes with a 50 year warranty against roll and fitted with plain clear toughened Planitherm Total Argiron mongery will be included and the new windows will be                                                                    | t, see w                       | ww.ryedale-jes filled double                     | oinery.co.uk/a<br>glazed units                      | accoya for m<br>with. All sta                    | ore details)<br>ndard range          |
| 1.1         | Bathroom: 1 No. window 870 x 930mm (standard).                                                                                                                                                                                                                                                                              | 1                              |                                                  | CHICATI                                             | 9100.20                                          | 2070/20                              |
| 1.2         | Window to left of door externally: 1 No. window 1750 x 1400mm (standard).                                                                                                                                                                                                                                                   | 1                              | 2446630                                          |                                                     |                                                  | CAROLIC .                            |
| 1.3         | Window to right of door externally: 1 No. window 1040 x 1400m (standard).                                                                                                                                                                                                                                                   | 1                              |                                                  | (CULLU)                                             |                                                  |                                      |
| 1.4         | End window: 1 No. window 1860 x 1400mm (standard).                                                                                                                                                                                                                                                                          | . 1                            |                                                  |                                                     | <b>C109.50</b>                                   |                                      |
| 2           | NEW DOOR SET  To manufacture and install a new door set with top light is manufactured from Accoya/Tricoya (which both come with plain clear toughened Planitherm Total double glazed un externally using satin effect paint in a single colour to be and all standard range iron mongery (Carlisle Brass Astrobe included. | th a 50<br>its. The<br>confirm | year warranty<br>e new door se<br>ned, a multi-p | y against rot)<br>et will be pre-<br>oint locking s | and will be g<br>finished inter<br>ystem will be | lazed with<br>nally and<br>installed |
|             | As above approximately 820 x 1910mm.                                                                                                                                                                                                                                                                                        | 1                              |                                                  |                                                     | To make the same                                 |                                      |
| 3           | Building Regulations application.                                                                                                                                                                                                                                                                                           | 1                              |                                                  | 2010:00                                             |                                                  | -GELORIED                            |
| VAT         | xcluding VAT                                                                                                                                                                                                                                                                                                                |                                |                                                  |                                                     |                                                  |                                      |