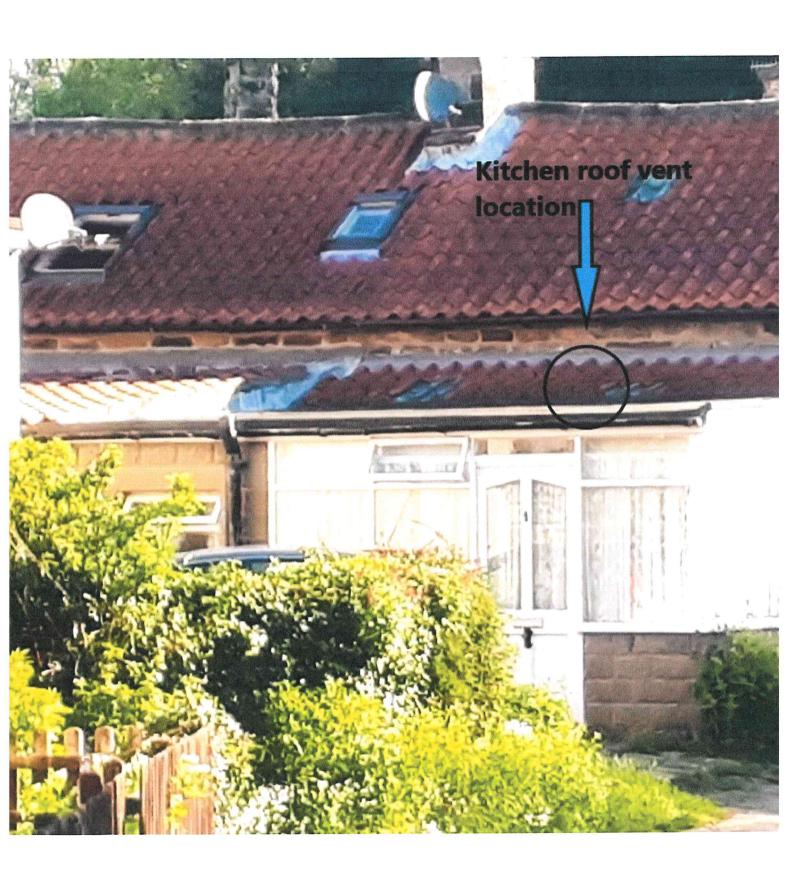

1:1250 @ A4

Roof vent type

**Carried Forward** 

£2,810.12

| Item    |
|---------|
| (sizes) |

Continued...

SIDE ELEVATION

10/01/2022

END ELEVATION