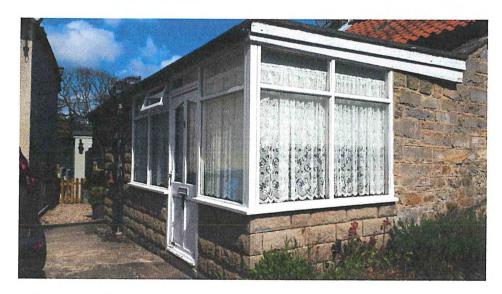

## 1 The Row, Iburndale, Whitby. YO22 5DT







Plan Produced for:

Butler

Date Produced:

23 Nov 2021

Plan Reference Number:

TQRQM21327195655273

Scale:

1:1250 @ A4















Roof vent type

**Carried Forward** 

£2,810.12

| Item    |
|---------|
| (sizes) |

#### Description

Qty

Unit Cost Total Cost

### **Brought Forward**



Door & Frame

Entrance frame & door, door 57mm thick, opens in

TIMBER: Sapele / Red Grandis 4/16/4 Toughened Planitherm Total low E double glazing, clear, Argon gas, black warm edge spacers Treat and apply 3 coats of paint (Satin finish)

76.25 kgs



Door

Half glazed door, 57mm thick, opens in, aluminium threshold, draughtseals, top panels rebated to suit 24mm double glazing, raised & fielded insulated bottom panels, with ovolo mould. TIMBER: Sapele / Red Grandis Insulated Tricoya panels raised & fielded 4/16/4 Toughened Planitherm Total low E double glazing, clear,

Argon gas, black warm edge spacers Treat and apply 3 co