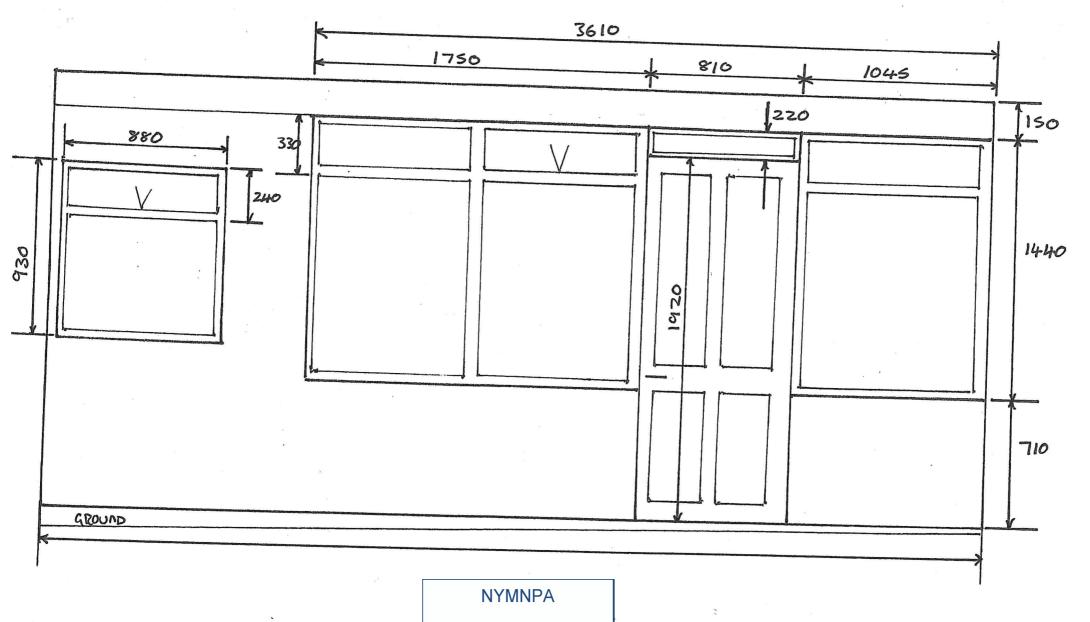

### **ESTIMATE**

NYMNPA 10/01/2022

| Client      | Nick Butler, Whitby                                                                                                                                                                                                                                                                                                         |                                | Date                                             | -                                                   | 01/07                                            | /2021                                |
|-------------|-----------------------------------------------------------------------------------------------------------------------------------------------------------------------------------------------------------------------------------------------------------------------------------------------------------------------------|--------------------------------|--------------------------------------------------|-----------------------------------------------------|--------------------------------------------------|--------------------------------------|
| Ref         | New Casement Windows & Door Set                                                                                                                                                                                                                                                                                             | Estimate No.                   |                                                  |                                                     | 6401                                             |                                      |
| Item/Option |                                                                                                                                                                                                                                                                                                                             | Qty                            | Cost                                             | Sub Total                                           | VAT                                              | Total                                |
| 1           | NEW CASEMENT WINDOWS  To manufacture and install new double glazed casement Accoya (which comes with a 50 year warranty against roll and fitted with plain clear toughened Planitherm Total Argiron mongery will be included and the new windows will be                                                                    | t, see w                       | ww.ryedale-jes filled double                     | oinery.co.uk/a<br>glazed units                      | accoya for m<br>with. All sta                    | ore details)<br>ndard range          |
| 1.1         | Bathroom: 1 No. window 870 x 930mm (standard).                                                                                                                                                                                                                                                                              | 1                              |                                                  | CHICATI                                             | 9100.20                                          | 2070/20                              |
| 1.2         | Window to left of door externally: 1 No. window 1750 x 1400mm (standard).                                                                                                                                                                                                                                                   | 1                              | 2446630                                          |                                                     |                                                  | CAROLIC .                            |
| 1.3         | Window to right of door externally: 1 No. window 1040 x 1400m (standard).                                                                                                                                                                                                                                                   | 1                              |                                                  | (CULLU)                                             |                                                  |                                      |
| 1.4         | End window: 1 No. window 1860 x 1400mm (standard).                                                                                                                                                                                                                                                                          | . 1                            |                                                  |                                                     | <b>C109.50</b>                                   |                                      |
| 2           | NEW DOOR SET  To manufacture and install a new door set with top light is manufactured from Accoya/Tricoya (which both come with plain clear toughened Planitherm Total double glazed un externally using satin effect paint in a single colour to be and all standard range iron mongery (Carlisle Brass Astrobe included. | th a 50<br>its. The<br>confirm | year warranty<br>e new door se<br>ned, a multi-p | y against rot)<br>et will be pre-<br>oint locking s | and will be g<br>finished inter<br>ystem will be | lazed with<br>nally and<br>installed |
|             | As above approximately 820 x 1910mm.                                                                                                                                                                                                                                                                                        | 1                              |                                                  |                                                     | To make the same                                 |                                      |
| 3           | Building Regulations application.                                                                                                                                                                                                                                                                                           | 1                              |                                                  | 2010:00                                             |                                                  | -GELORIED                            |
| VAT         | xcluding VAT                                                                                                                                                                                                                                                                                                                |                                |                                                  |                                                     |                                                  |                                      |