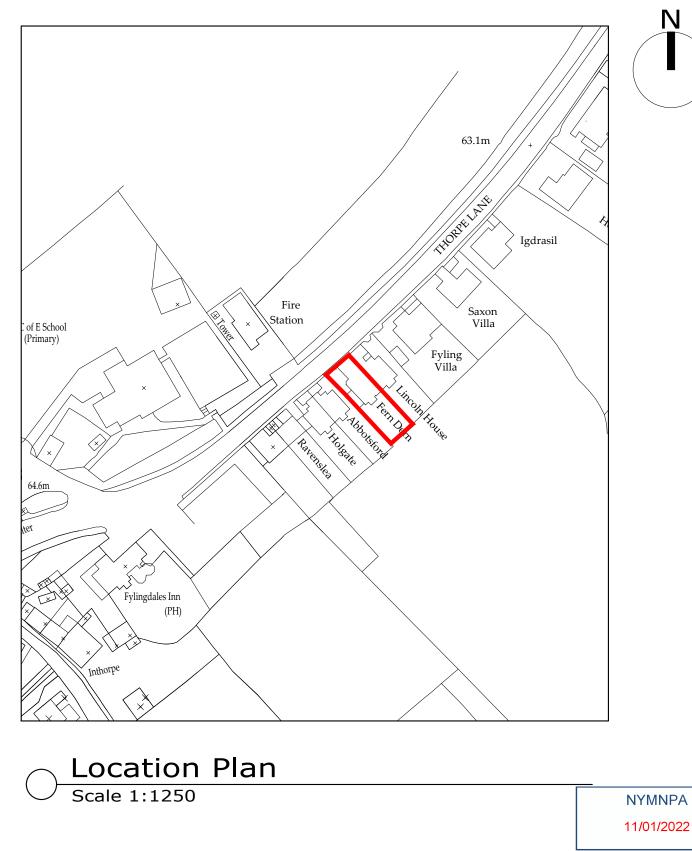

Block Plan

Scale 1:500

Ordnance Survey Licence No. 100002562

|     |          |    |                     |      |      | CLIENT: Mr E Hamilton                                |            |        |                   | Location I and Block Pla |             |
|-----|----------|----|---------------------|------|------|------------------------------------------------------|------------|--------|-------------------|--------------------------|-------------|
|     |          |    |                     |      |      | PROJECT: Fern Dean Thorpe Lane Fylingthorpe YO22 4TH |            |        |                   |                          |             |
| Α   | 16/11/21 | CE | Issued for approval |      |      | A3                                                   | DRN: C Eyn |        | 22 <b>4</b> DATE: | 1 H<br>16/11/21          | DRAWING NR: |
| REV | DATE     | BY | AMENDMENT           | CHKD | APVD | SCALE:                                               | As shown   | ISSUE: | Pro               | eliminary                | D12201.     |

Location Plan and Block Plan

DRAWING NR: D12201-01

REV: Α NYMNPA 11/01/2022

Ground Floor Plan

Scale 1:50

Do not scale from this drawing. only figured dimensions are to be taken from this drawing.

The contractor must verify all dimensions on site before commencing any work or shop drawings. The contractor must report any discrepancies before commencing work. If this drawing exceeds the quantities taken in any way, the technician is to be informed before work is initiated. Work within the construction (design and management) regulations 2015 is not to start until a health & safety plan has been produced. This drawing is copyright and must not be reproduced without consent of BHD Partnership Ltd. CDM Regulations
Contractor must not start without 'Pre Construction Information' from Principle Designer. If unsure contact BHD.
Contractor must agree the 'Principle Contractor' roll with the client prior to commencement of the works.
Ensure if required under CDM2015 regulations that the project is notified to the HSE. Drawings for Client and Planning consideration only A 27/10/21 CE Issued for Approval REV DATE BY bhd bhd partnership Architecture + Engineering Airy Hill Manor, Waterstead Lane, Whitby, N. Yorks. YO21 1QB. P: +441947 604871 F: +441947 600010 E: general@bhdpartnership.com Mr E Hamilton Fern Dean Thorpe Lane Fylingthorpe YO22 4TH Existing Plan and Elevations DRAWING STATUS: Preliminary N I Duffield C Eynon SCALE @ SIZE: 1:50&1:100@ A1 27/10/21 D12201-02