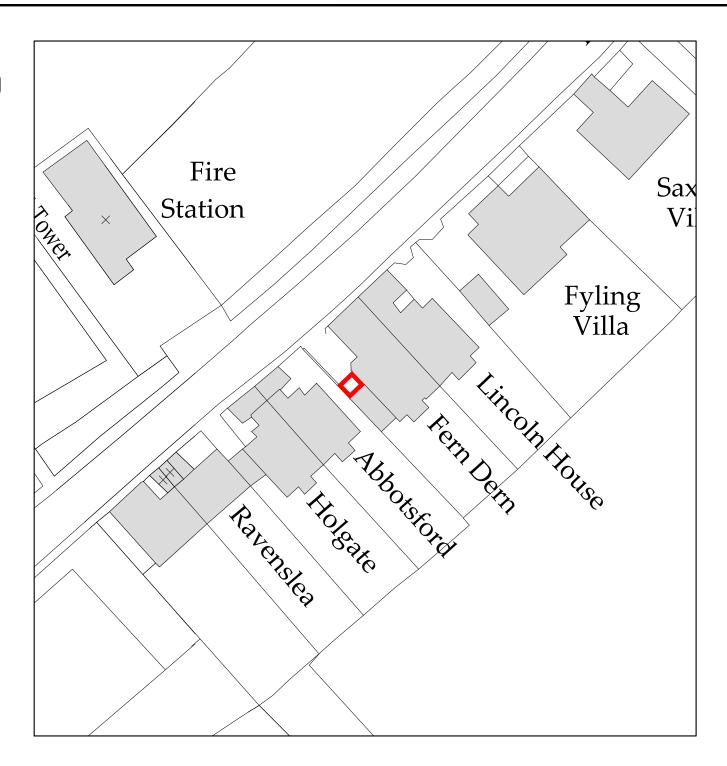

Block Plan

Scale 1:500

Ordnance Survey Licence No. 100002562

|     |          |    |                     |      |      | CLIENT: Mr E Hamilton                                |            |        |                   | Location I and Block Pla |             |
|-----|----------|----|---------------------|------|------|------------------------------------------------------|------------|--------|-------------------|--------------------------|-------------|
|     |          |    |                     |      |      | PROJECT: Fern Dean Thorpe Lane Fylingthorpe YO22 4TH |            |        |                   |                          |             |
| Α   | 16/11/21 | CE | Issued for approval |      |      | A3                                                   | DRN: C Eyn |        | 22 <b>4</b> DATE: | 1 H<br>16/11/21          | DRAWING NR: |
| REV | DATE     | BY | AMENDMENT           | CHKD | APVD | SCALE:                                               | As shown   | ISSUE: | Pro               | eliminary                | D12201.     |