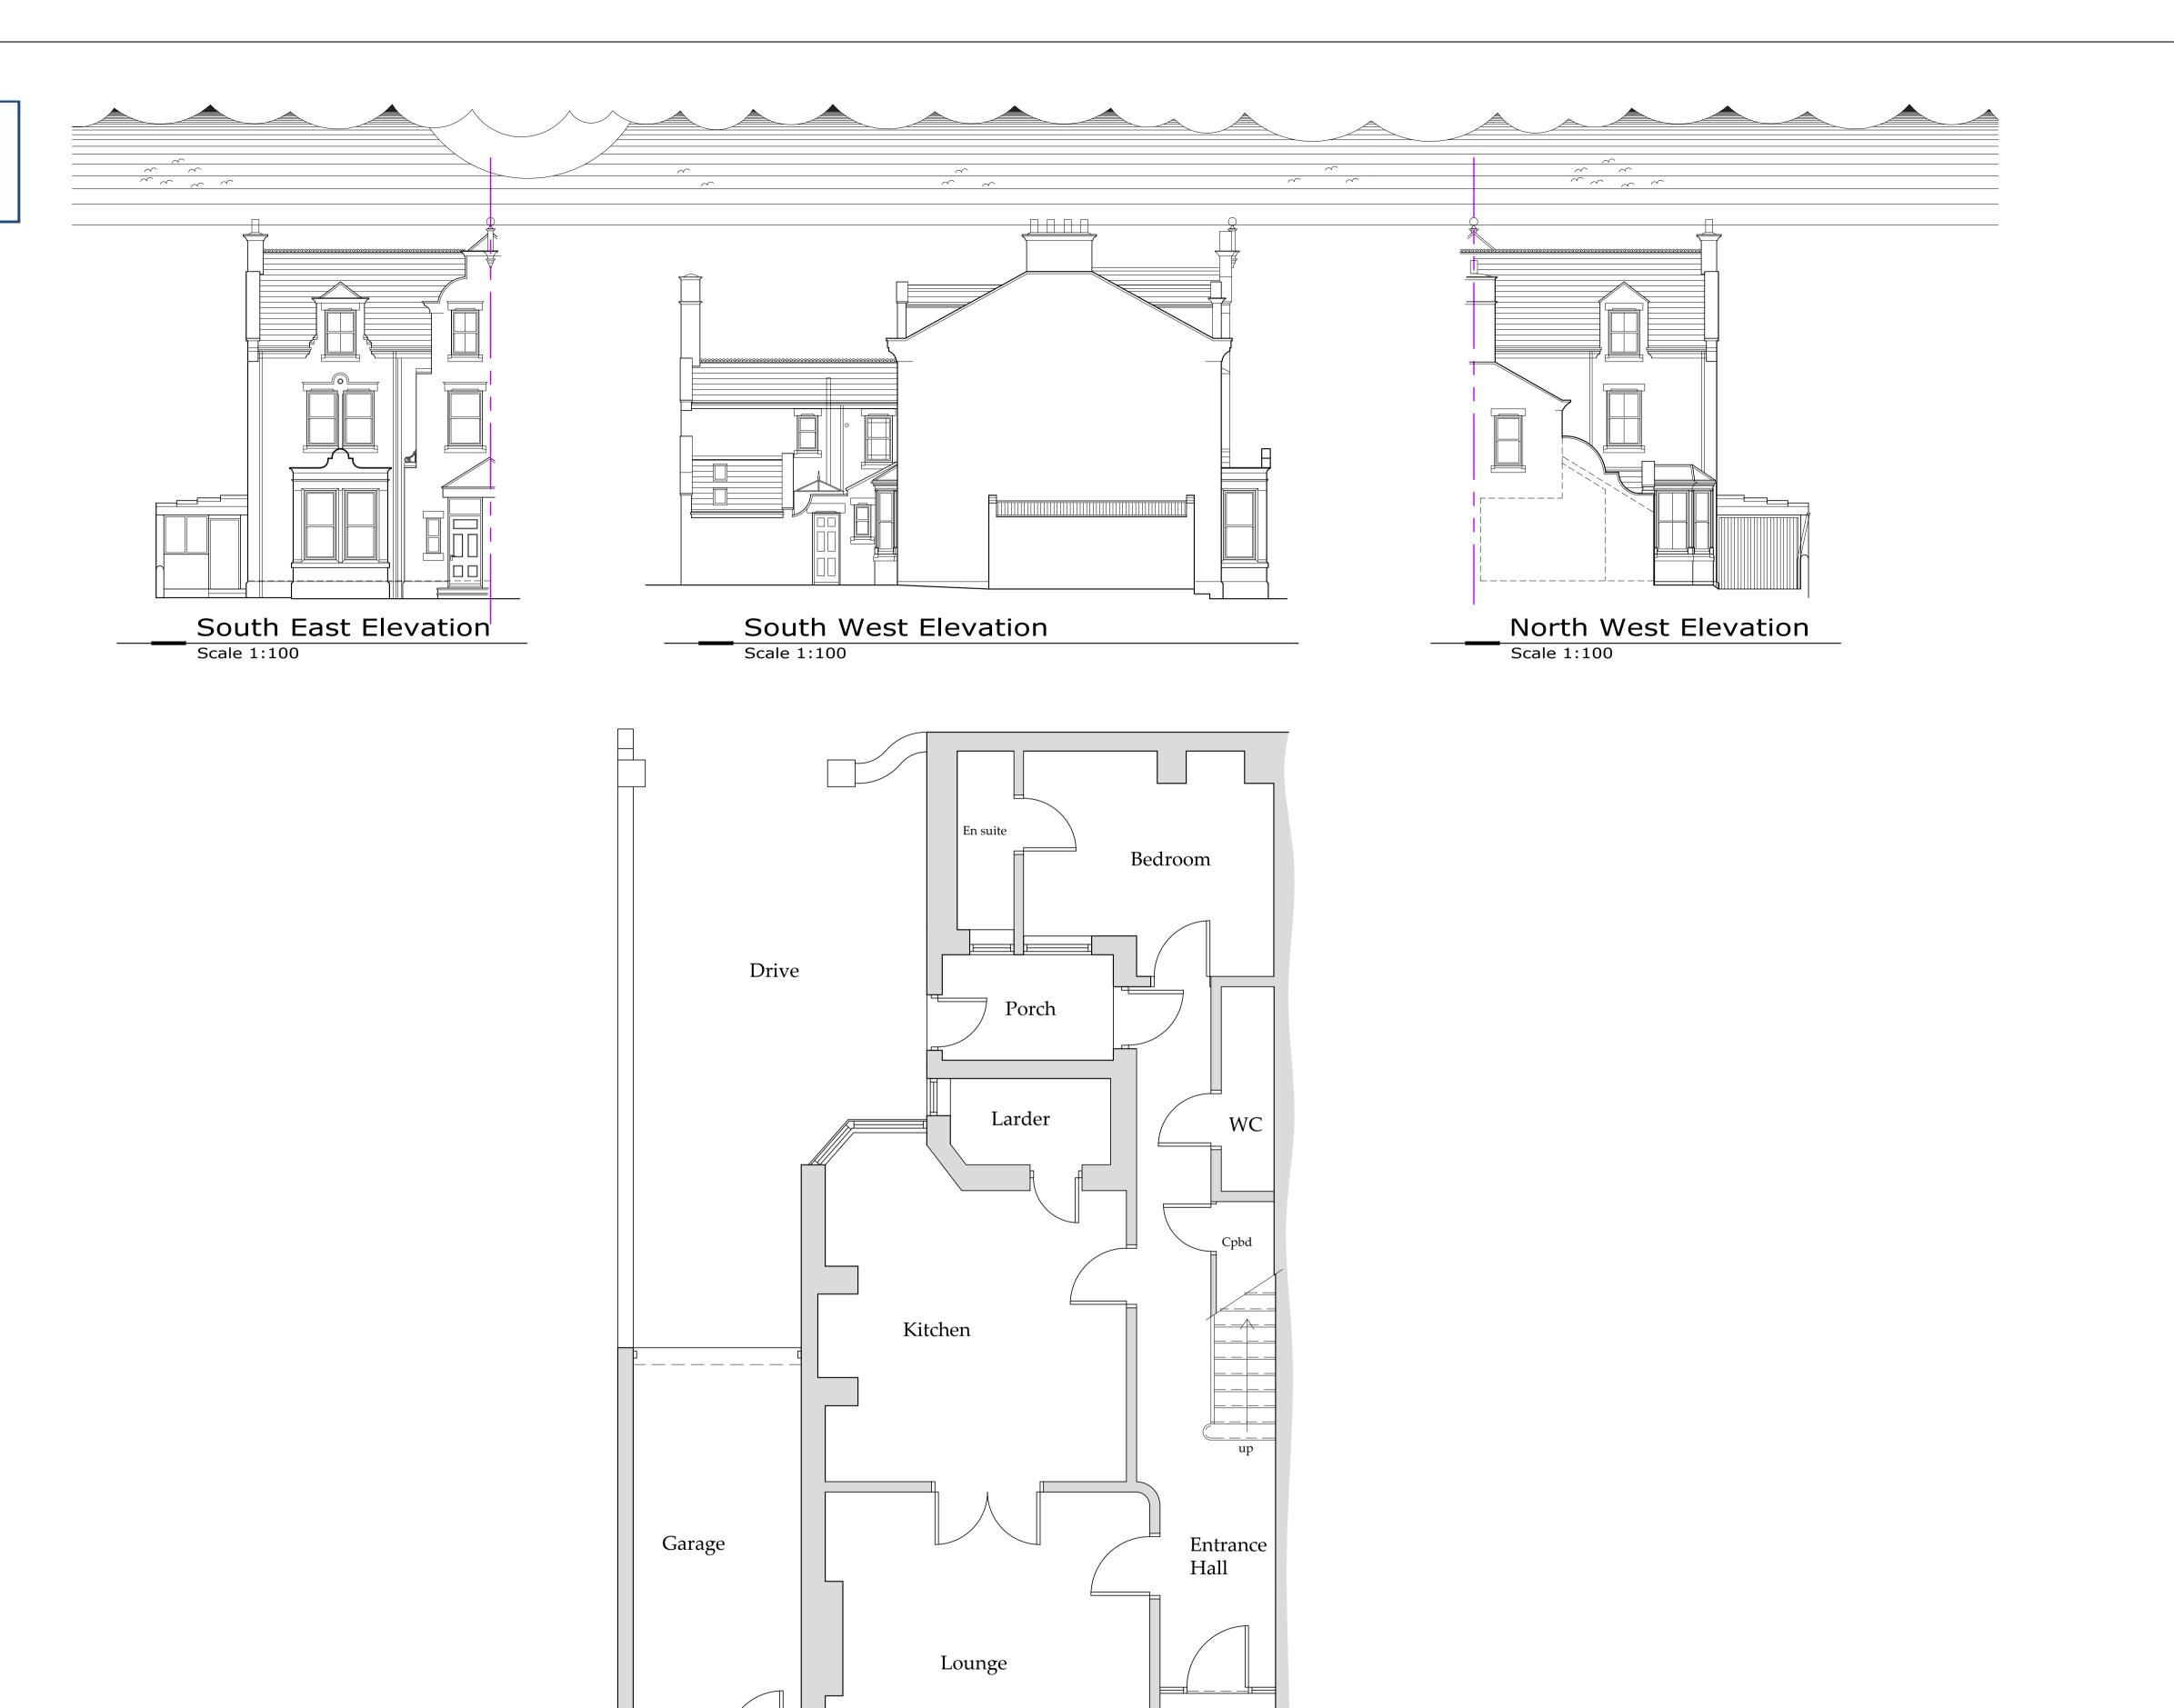

Location Plan and Block Plan

DRAWING NR: D12201-01

REV: Α NYMNPA 11/01/2022

Ground Floor Plan

Scale 1:50

Do not scale from this drawing. only figured dimensions are to be taken from this drawing.

The contractor must verify all dimensions on site before commencing any work or shop drawings. The contractor must report any discrepancies before commencing work. If this drawing exceeds the quantities taken in any way, the technician is to be informed before work is initiated. Work within the construction (design and management) regulations 2015 is not to start until a health & safety plan has been produced. This drawing is copyright and must not be reproduced without consent of BHD Partnership Ltd. CDM Regulations
Contractor must not start without 'Pre Construction Information' from Principle Designer. If unsure contact BHD.
Contractor must agree the 'Principle Contractor' roll with the client prior to commencement of the works.
Ensure if required under CDM2015 regulations that the project is notified to the HSE. Drawings for Client and Planning consideration only A 27/10/21 CE Issued for Approval REV DATE BY bhd bhd partnership Architecture + Engineering Airy Hill Manor, Waterstead Lane, Whitby, N. Yorks. YO21 1QB. P: +441947 604871 F: +441947 600010 E: general@bhdpartnership.com Mr E Hamilton Fern Dean Thorpe Lane Fylingthorpe YO22 4TH Existing Plan and Elevations DRAWING STATUS: Preliminary N I Duffield C Eynon SCALE @ SIZE: 1:50&1:100@ A1 27/10/21 D12201-02

Garden room

Patio

Scale 1:50

Ground Floor Plan

Beam 2

Lounge

Entrance

Hall