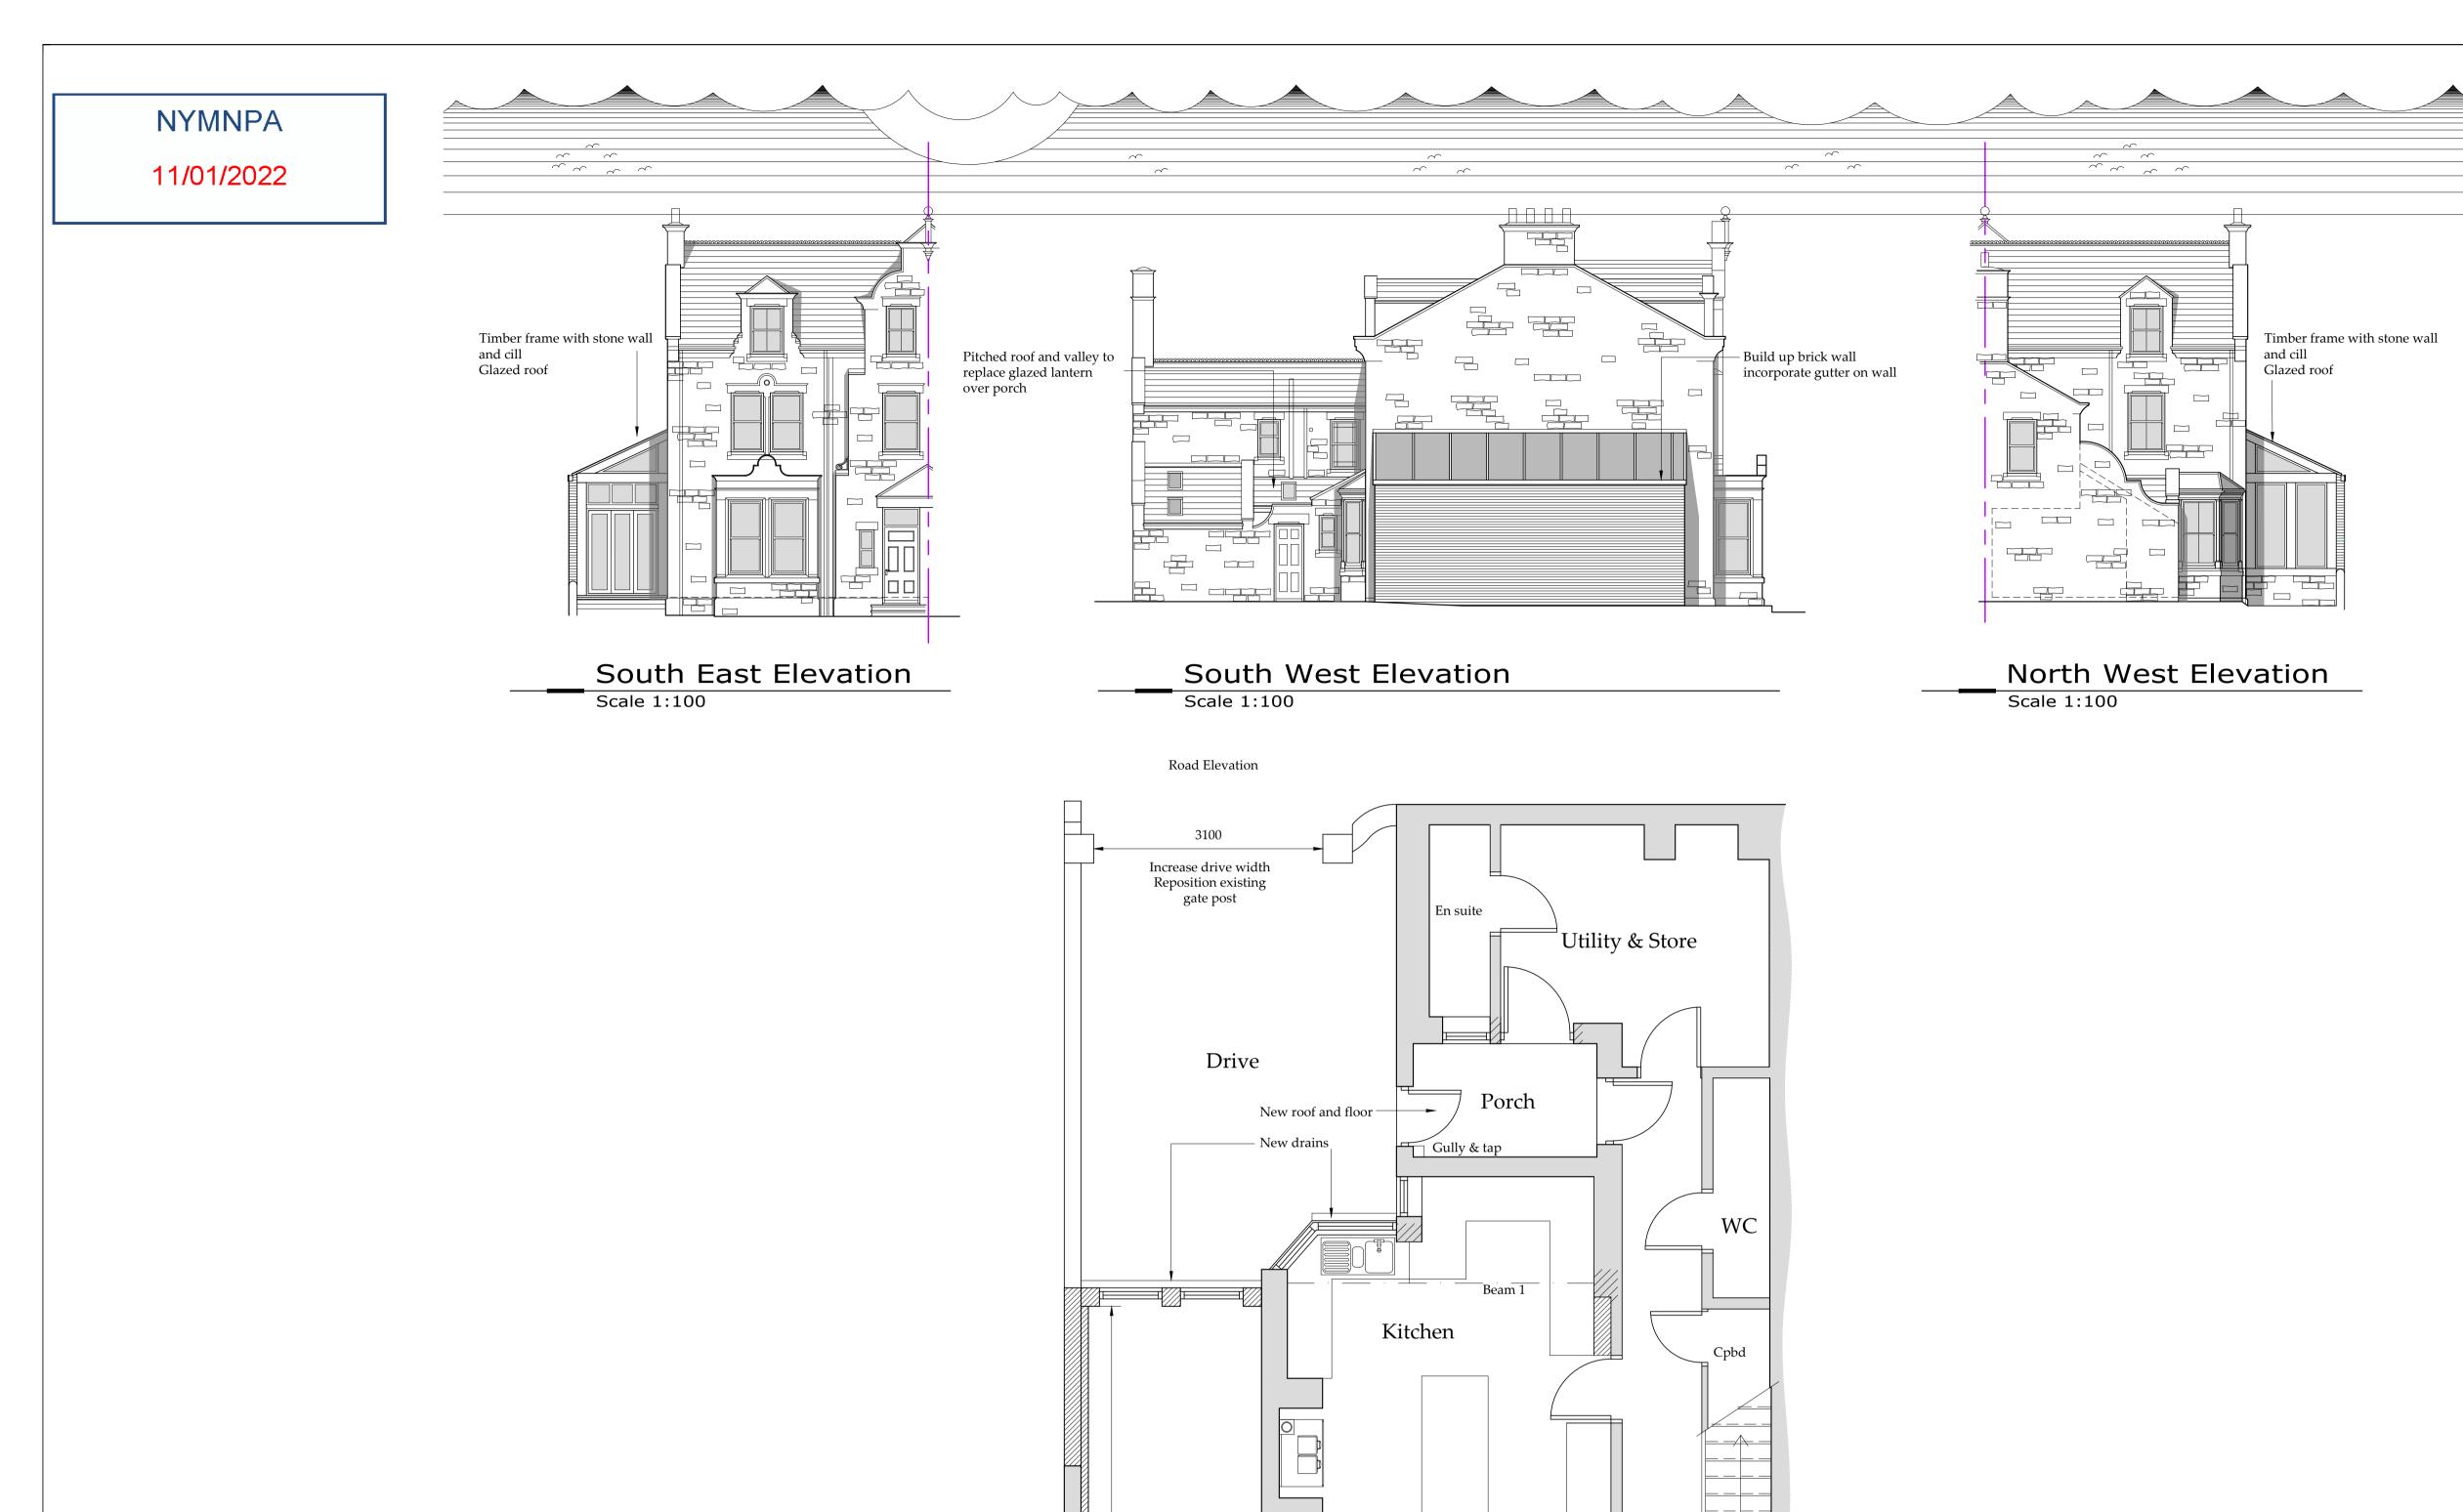

Do not scale from this drawing. only figured dimensions are to be taken from this drawing.

The contractor must verify all dimensions on site before commencing any work or shop drawings. The contractor must report any discrepancies before commencing work. If this drawing exceeds the quantities taken in any way, the technician is to be informed before work is initiated. Work within the construction (design and management) regulations 2015 is not to start until a health & safety plan has been produced. This drawing is copyright and must not be reproduced without consent of BHD Partnership Ltd. CDM Regulations
Contractor must not start without 'Pre Construction Information' from Principle Designer. If unsure contact BHD.
Contractor must agree the 'Principle Contractor' roll with the client prior to commencement of the works.
Ensure if required under CDM2015 regulations that the project is notified to the HSE. Drawings for Client and Planning consideration only E 04/01/22 nid Minor notes D 15/12/21 CE Windows and entrance alt C 10/12/21 nid Roof lines B 16/11/21 CE Amended to suit client A 27/10/21 CE Issued for Approval REV DATE BY AMENDMENT bhd partnership Architecture + Engineering Airy Hill Manor, Waterstead Lane, Whitby, N. Yorks. YO21 1QB. P: +441947 604871 F: +441947 600010 E: general@bhdpartnership.com Mr E Hamilton Fern Dean Thorpe Lane Fylingthorpe YO22 4TH Proposed Plan and Elevations DRAWING STATUS: Preliminary N I Duffield C Eynon 27/10/21 1:50&1:100@ A1 D12201-03