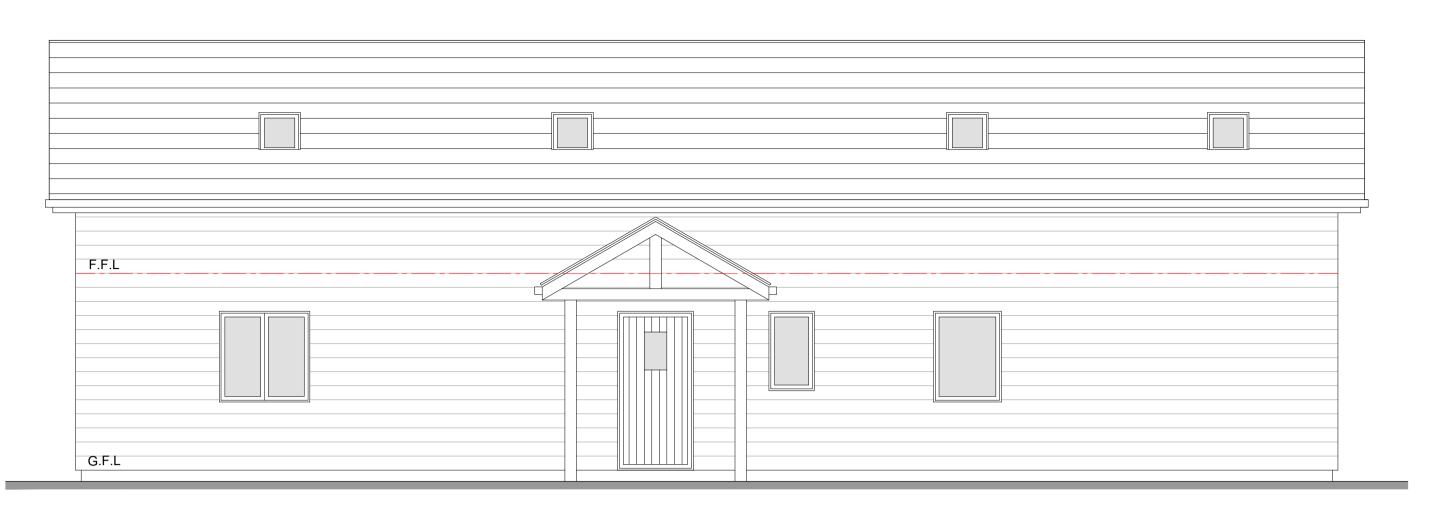

EAST ELEVATION

WEST ELEVATION

SECTION D-D

SOUTH ELEVATION

G.F.L

Walls: Composite Cladding (Colour to be confirmed)
Roof: Blue Slate (Colour to be confirmed)
Rain Water Goods: UPVC (Colour to be confirmed)
Window: UPVC (Colour to be confirmed)
Doors: UPVC (Colour to be confirmed)