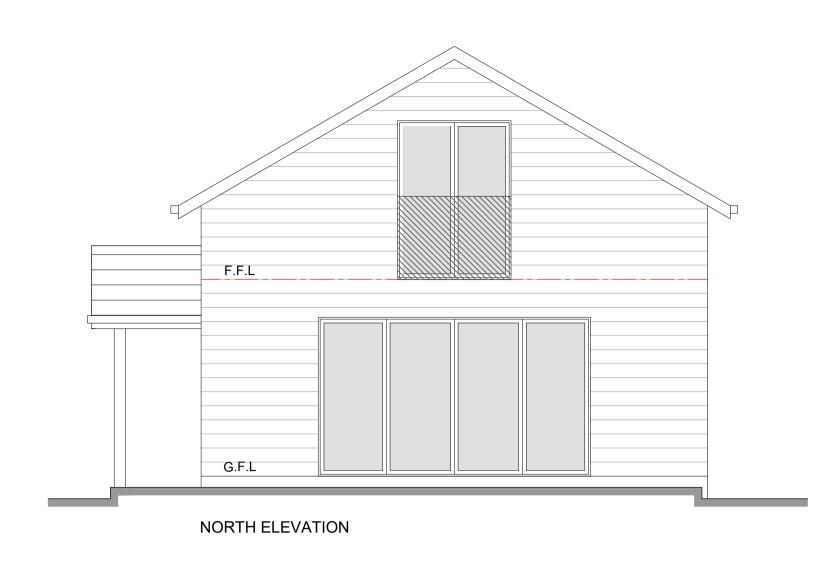

EAST ELEVATION

WEST ELEVATION

SECTION D-D

SOUTH ELEVATION

G.F.L

Walls: Composite Cladding (Colour to be confirmed)
Roof: Blue Slate (Colour to be confirmed)
Rain Water Goods: UPVC (Colour to be confirmed)
Window: UPVC (Colour to be confirmed)
Doors: UPVC (Colour to be confirmed)