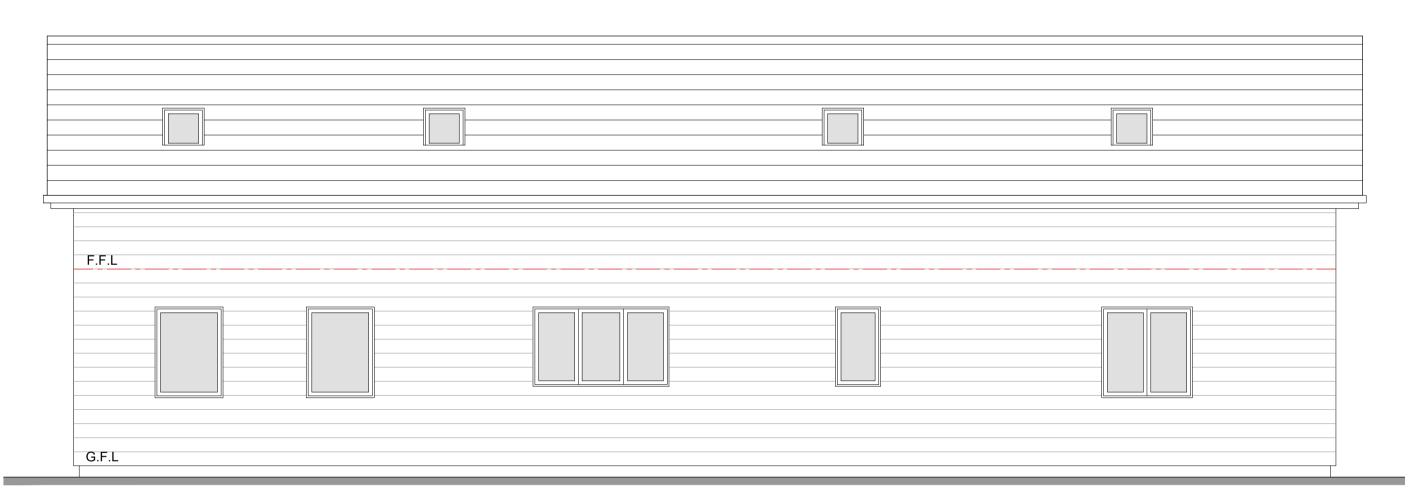

EAST ELEVATION

WEST ELEVATION

SECTION D-D

SOUTH ELEVATION

G.F.L

Walls: Composite Cladding (Colour to be confirmed)
Roof: Blue Slate (Colour to be confirmed)
Rain Water Goods: UPVC (Colour to be confirmed)
Window: UPVC (Colour to be confirmed)
Doors: UPVC (Colour to be confirmed)