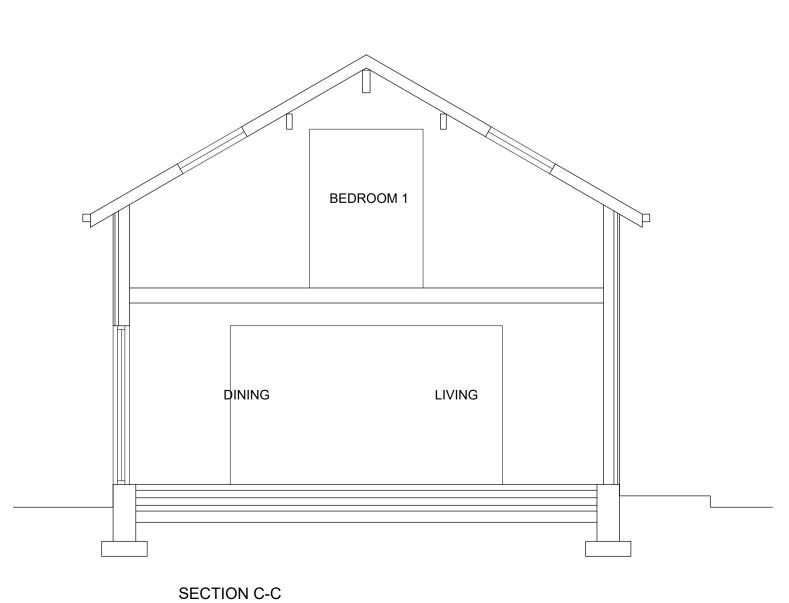

EAST ELEVATION

WEST ELEVATION

SECTION D-D

SOUTH ELEVATION

G.F.L

Walls: Composite Cladding (Colour to be confirmed)
Roof: Blue Slate (Colour to be confirmed)
Rain Water Goods: UPVC (Colour to be confirmed)
Window: UPVC (Colour to be confirmed)
Doors: UPVC (Colour to be confirmed)