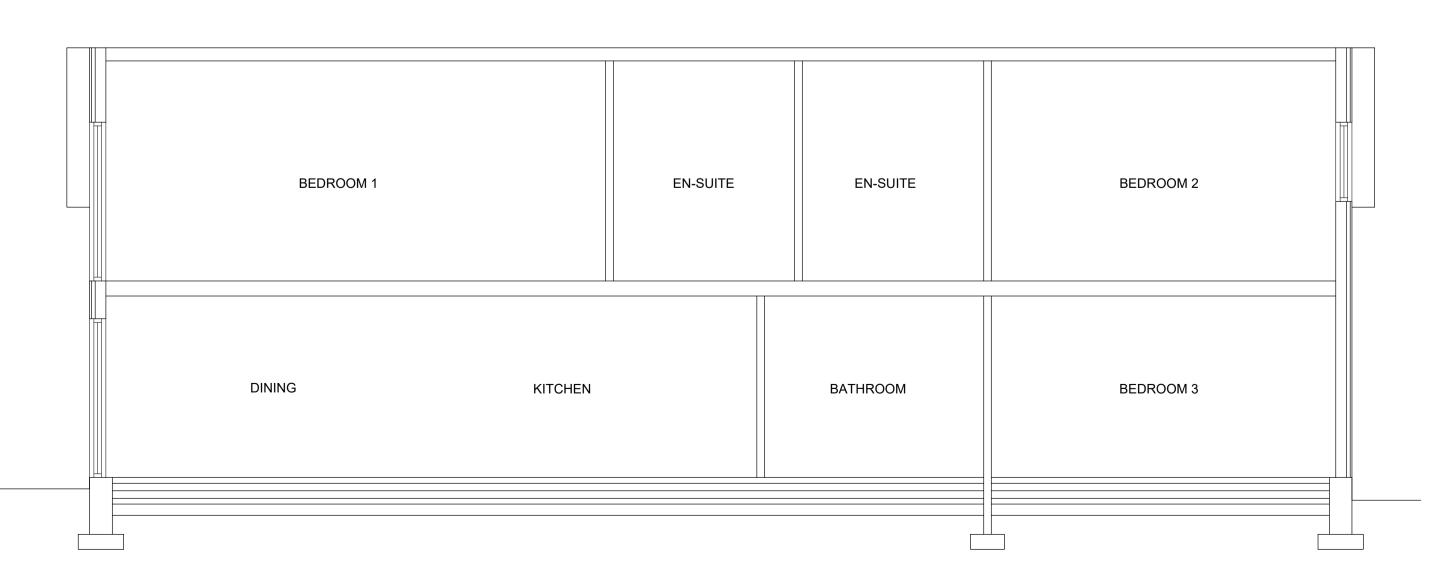

EAST ELEVATION

WEST ELEVATION

SECTION D-D

SOUTH ELEVATION

G.F.L

Walls: Composite Cladding (Colour to be confirmed)
Roof: Blue Slate (Colour to be confirmed)
Rain Water Goods: UPVC (Colour to be confirmed)
Window: UPVC (Colour to be confirmed)
Doors: UPVC (Colour to be confirmed)