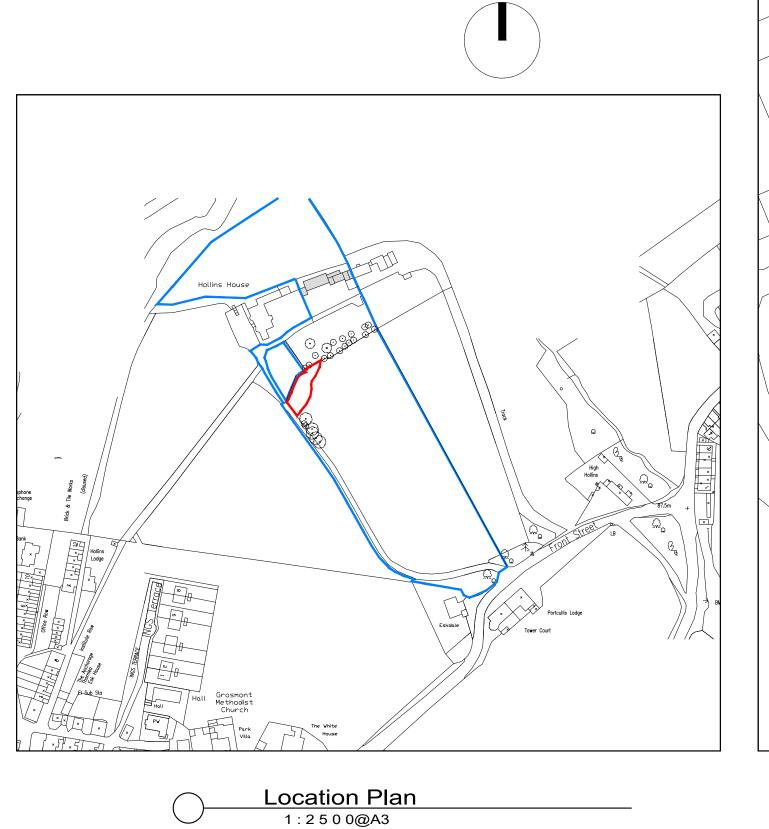

Block Plan 1:500@A3

Ordnance Survey Licence No. 100002562

DRAWING TITLE: Existing Location and Block Plan

DRAWING NR: REV: D12153-01

 $\mathbf{C}$ 