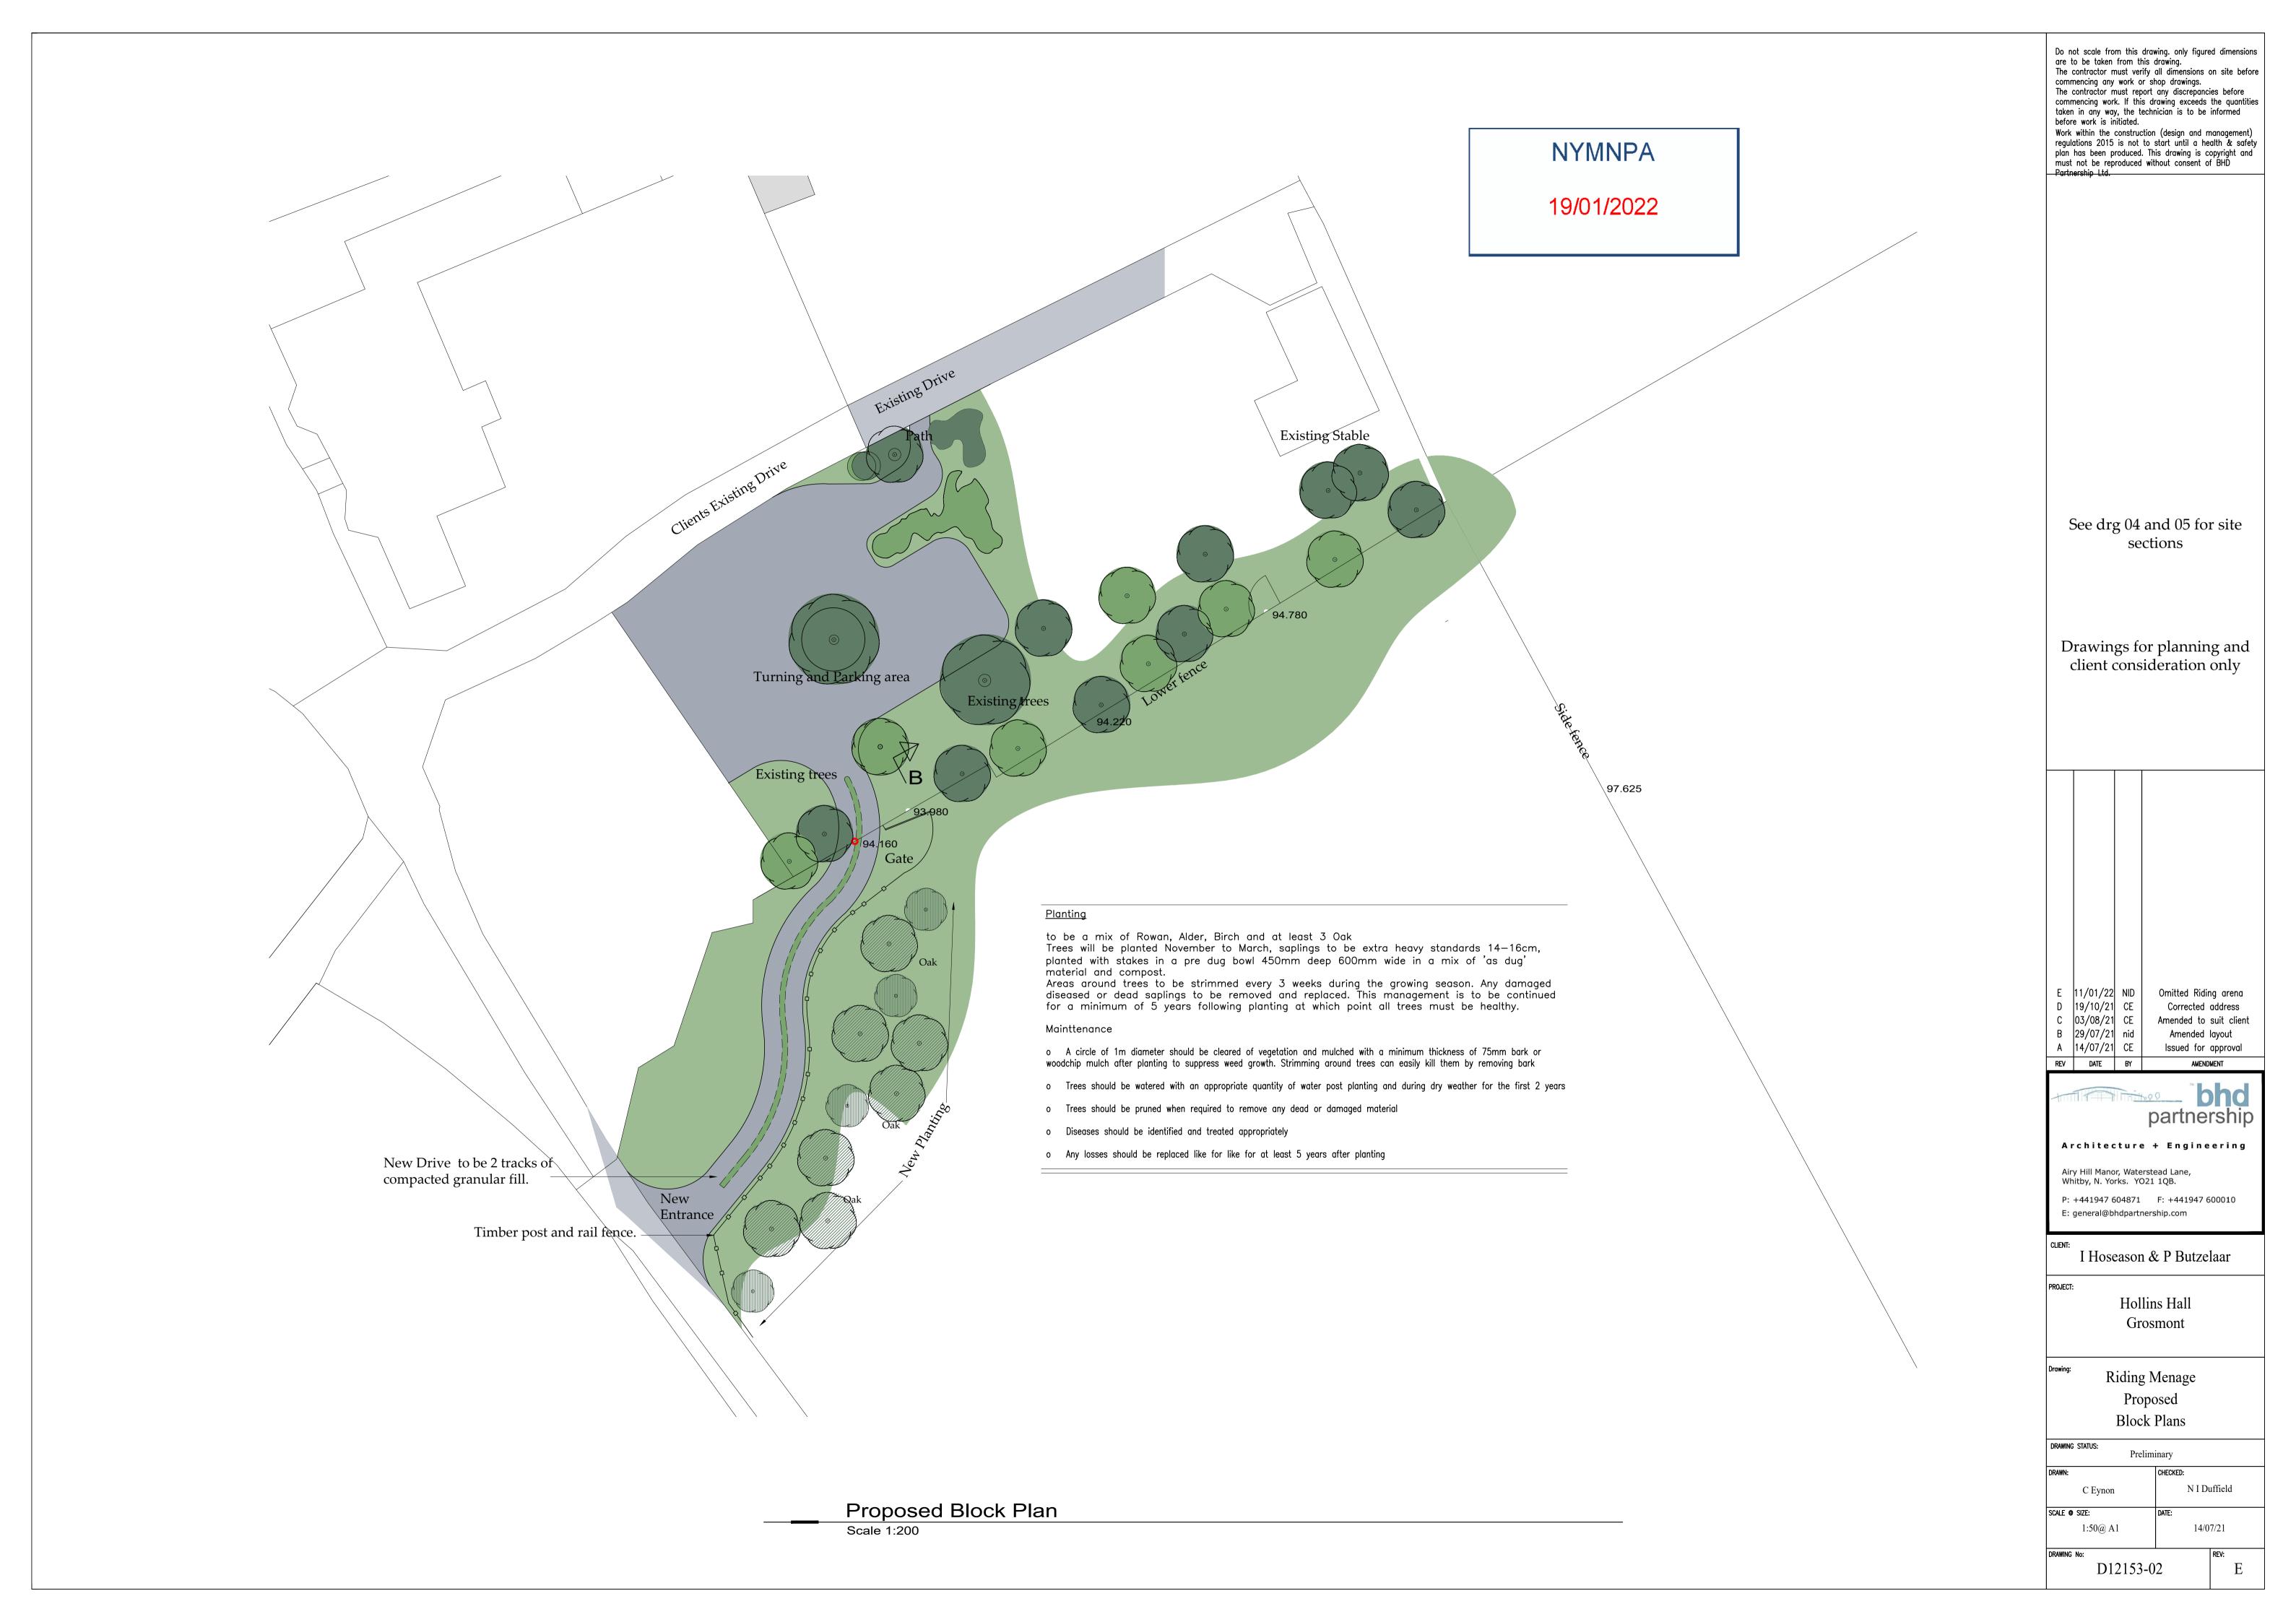

|    |          |    |                     |      |      |                                   | CLIENT: I Hoseason & P Butzelaar |                       |       |            |   |  |
|----|----------|----|---------------------|------|------|-----------------------------------|----------------------------------|-----------------------|-------|------------|---|--|
|    | 18/01/22 | CE | Red line amended    |      |      |                                   | PROJECT: New Menage              |                       |       |            |   |  |
| E  | 19/10/21 | CE | Corrected address   |      |      | New Menage Hollins Hall, Grosmont |                                  |                       |       |            |   |  |
|    | 14/07/21 | CE | Issued for approval | NID  |      | A3                                | DRN:                             | C Eynon               | DATE: | 14/07/21   | 1 |  |
| RI | V DATE   | BY | AMENDMENT           | CHKD | APVD | SCALE:                            | 1:250                            | 00, 1:50 <b>0ISSU</b> | E: P  | reliminary |   |  |