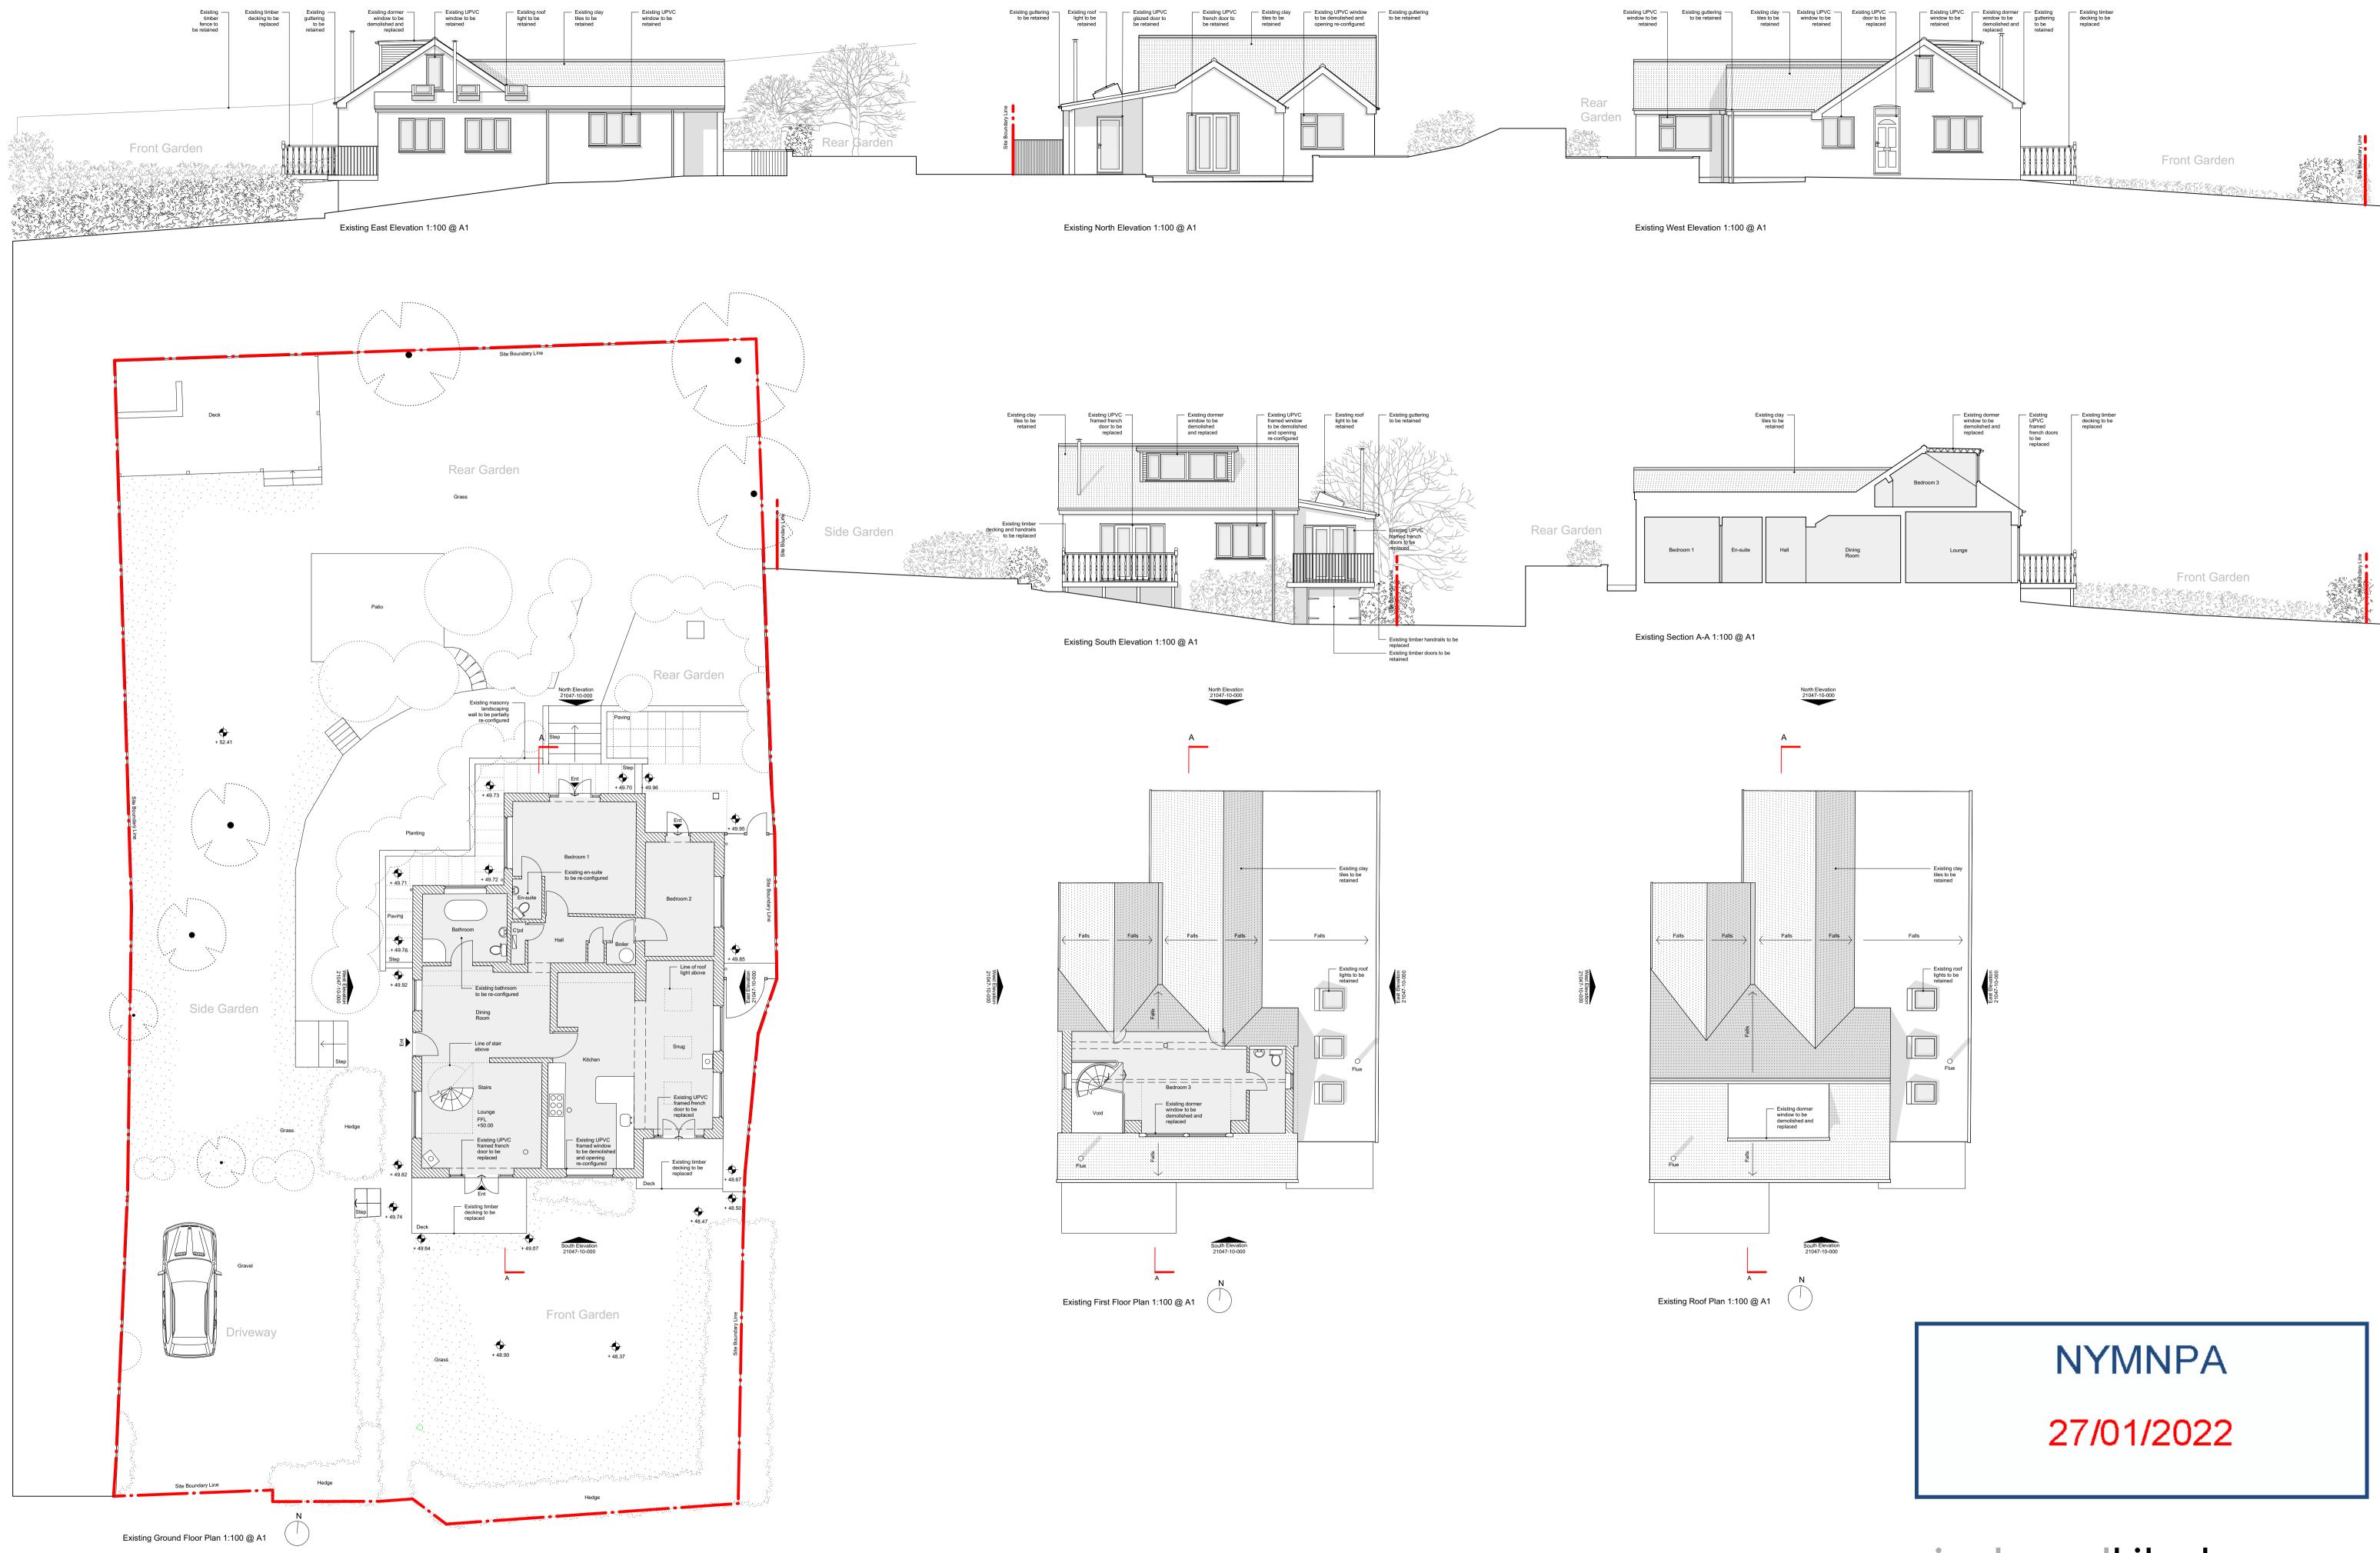

project: Appletree Cottage, Whitby Road, Robin Hoods Bay, North Yorkshire, Y022 4PD title: Existing Plans, Sections and Elevations scale: 1:100 @ A1

dwg no: 21047-10-000 revision:

date

web: www.ianhazard.com email: mail@ianhazard.com Scarborough Business Park Scarborough North Yorkshire YO11 3YJ