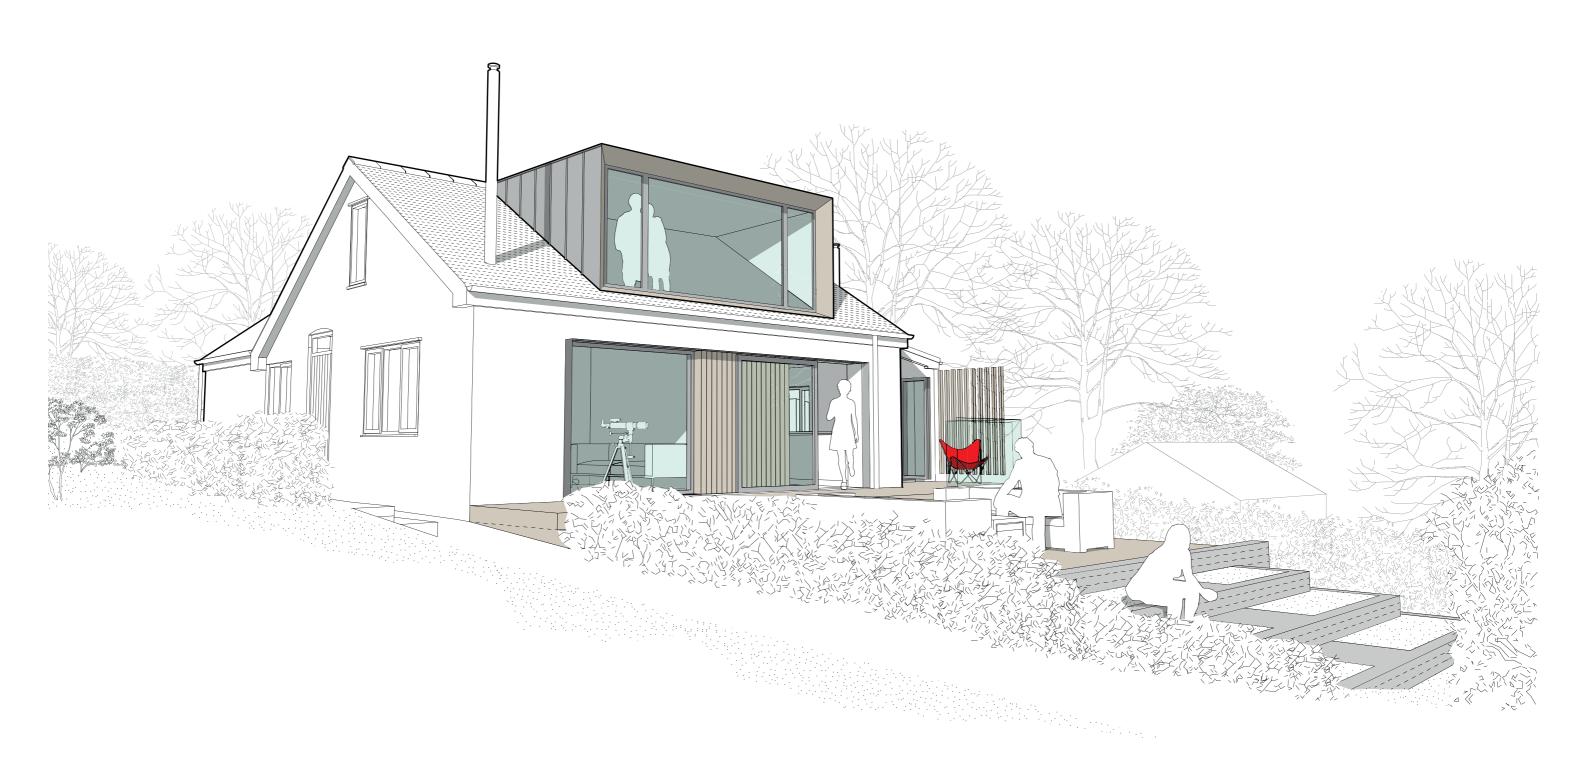

project: Appletree Cottage, Whitby Road, Robin Hoods Bay, North Yorkshire, Y022 4PD status: Planning title: Proposed Plans, Sections and Elevations scale: 1:100 @ A1 date: January 2022

dwg no: 21047-30-000