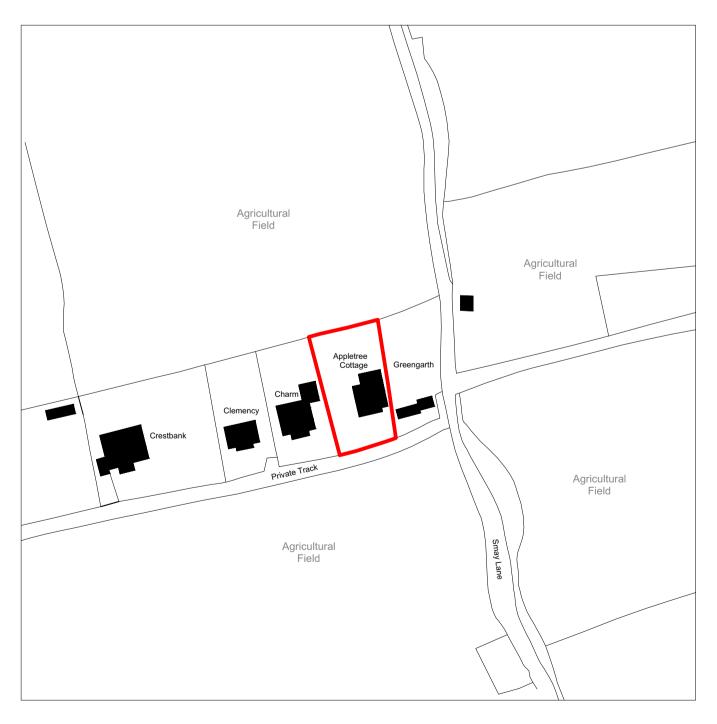

Site Location Plan 1:1250 @ A1

© Ian Hazard Architect. This drawing may not be copied without written permission from Ian Hazard.

 $(\hat{\mathbf{T}})$ 

OS Mastermap supplied by Emapsite License Ref: 743688