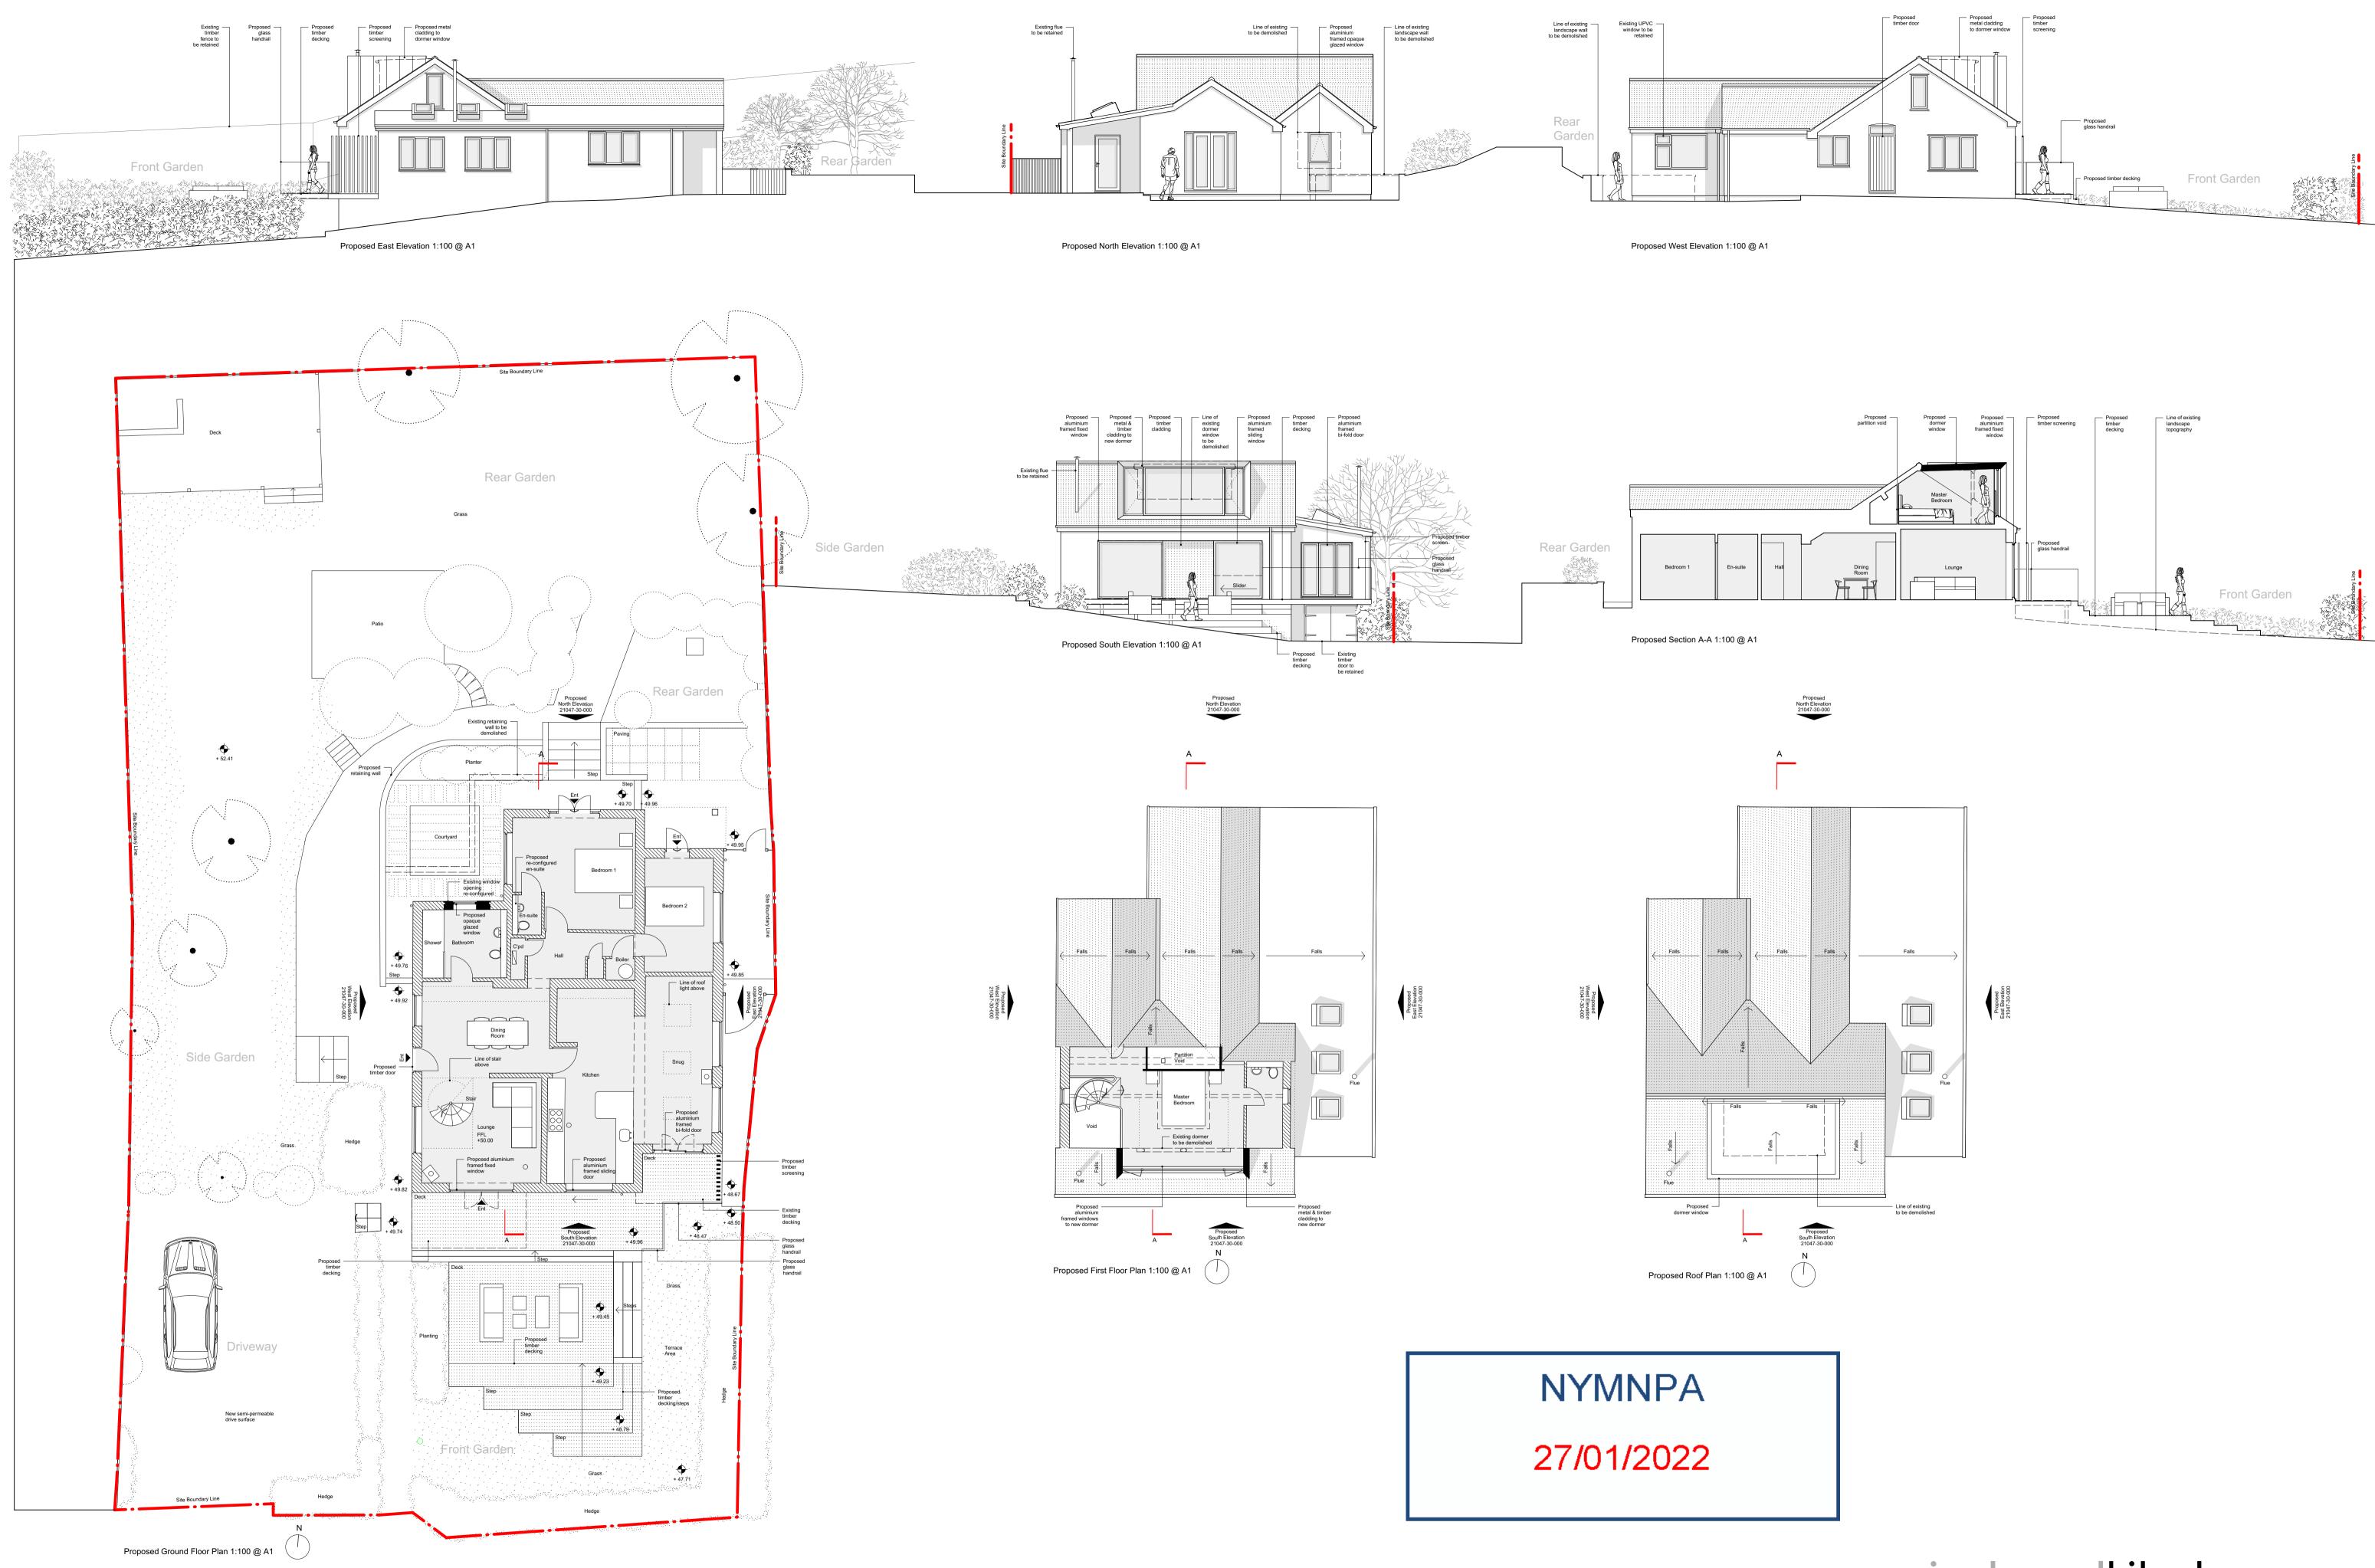

project: Appletree Cottage, Whitby Road, Robin Hoods Bay, North Yorkshire, Y022 4PD status: Planning title: Proposed Plans, Sections and Elevations scale: 1:100 @ A1 date: January 2022

dwg no: 21047-30-000