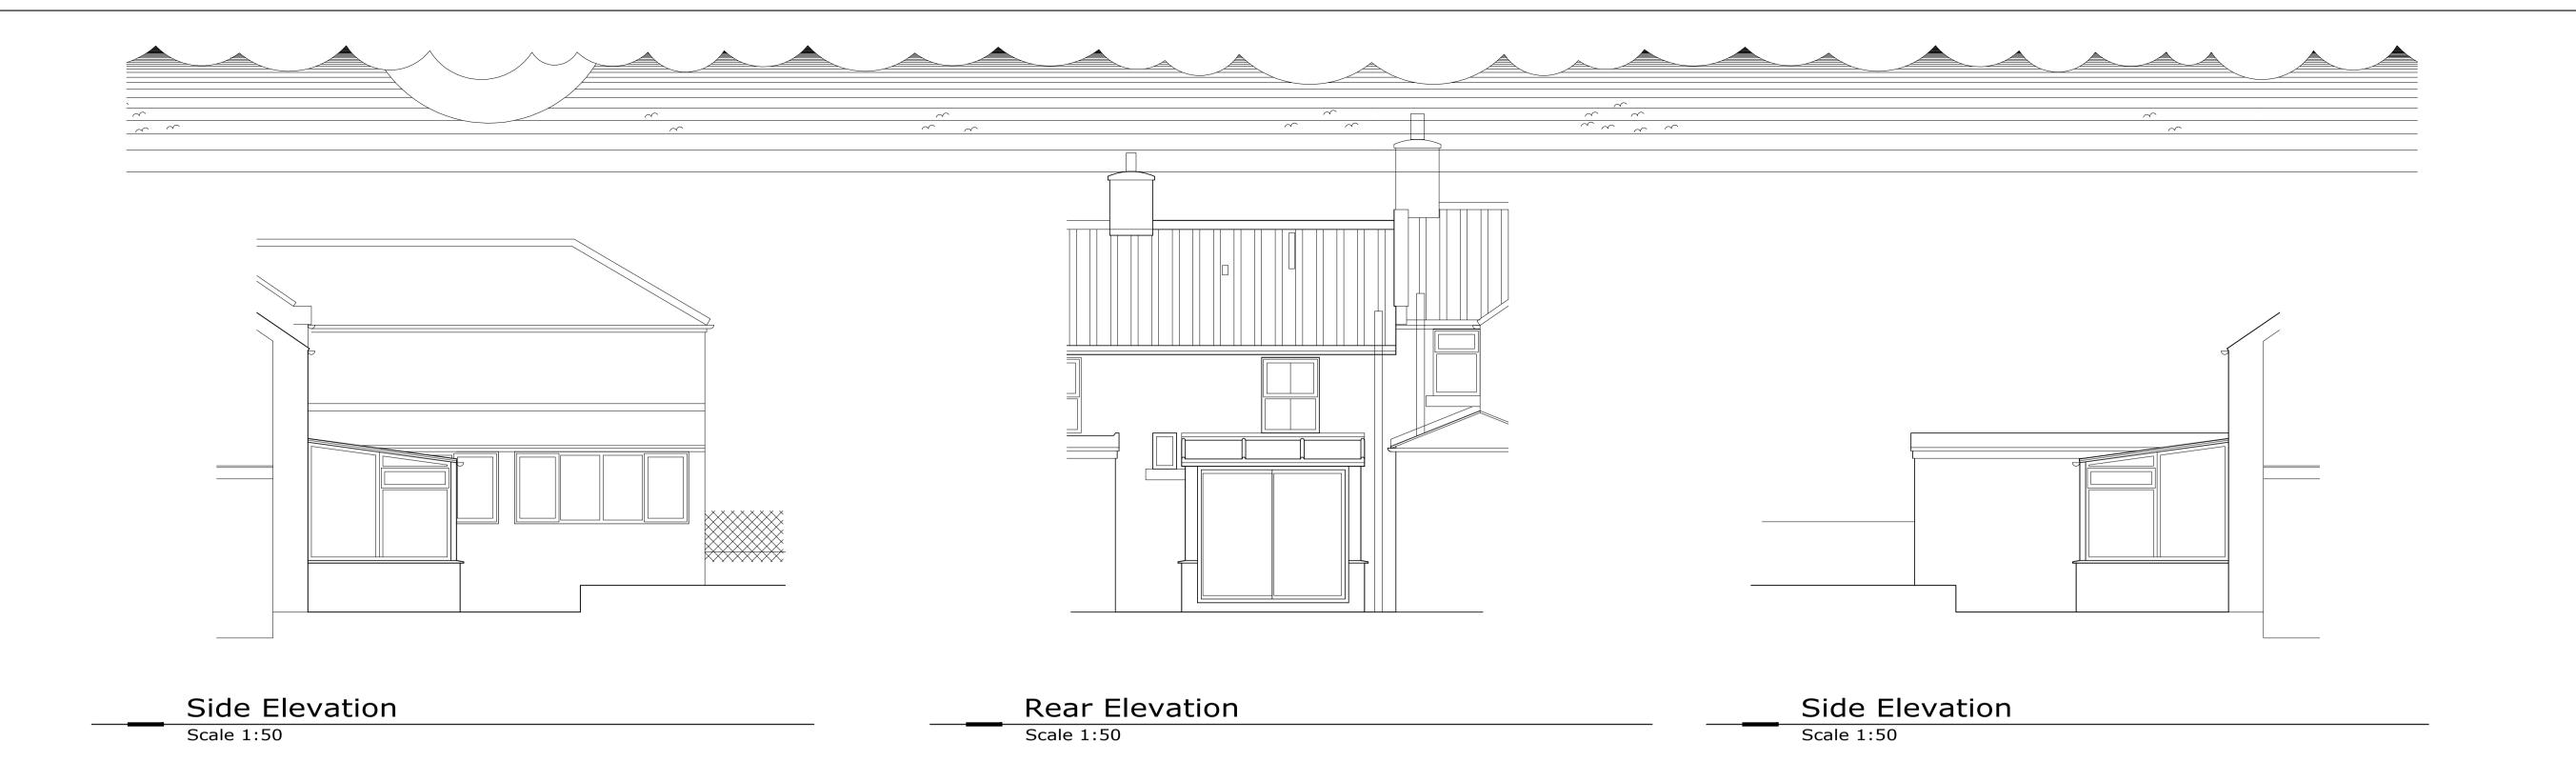

P: +441947 604871 F: +441947 600010
E: general@bhdpartnership.com

Mr A & Mrs D Baxter

PROJECT:

188 Coach Road Sleights YO22 5EN

Existing
Plan and
Elevation

DRAWING STATUS:

Preliminary

DRAWN:

CHECKED:

C Eynon N I Duffield

SCALE @ SIZE:

1:50 @ A1

O1/12/21

D12217-02

| |

Ground Floor Plan