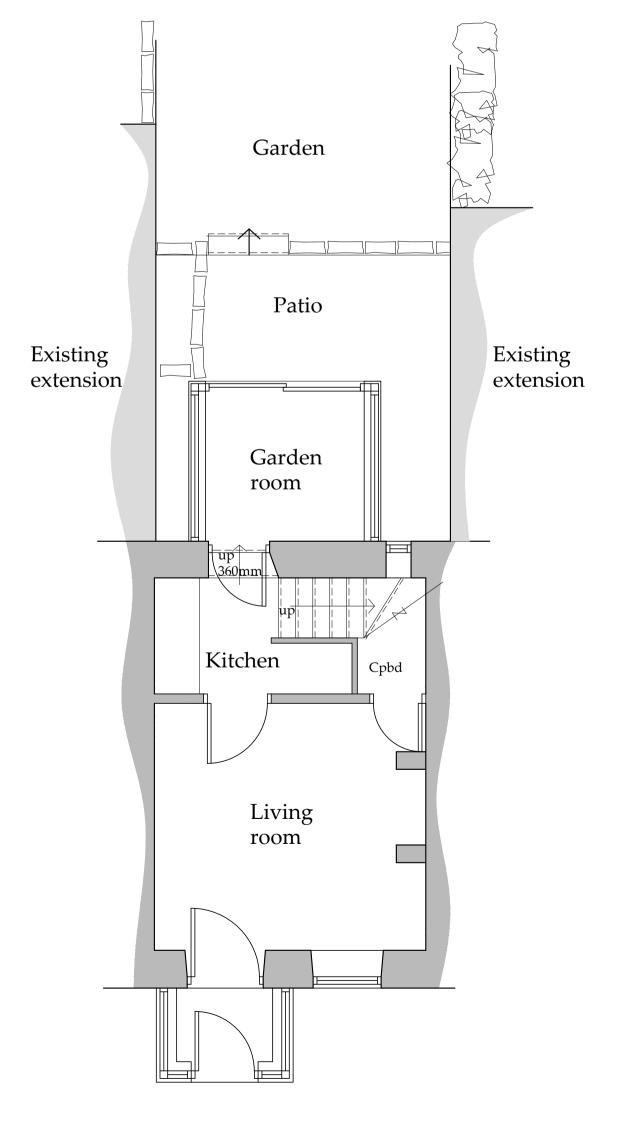

NYMNPA 07/02/2022

Ground Floor Plan

Scale 1:50

Do not scale from this drawing. only figured dimensions are to be taken from this drawing.

The contractor must verify all dimensions on site before commencing any work or shop drawings.

Scale 1:50

NYMNPA

Do not scale from this drawing. only figured dimensions are to be taken from this drawing.

The contractor must verify all dimensions on site before commencing any work or shop drawings.