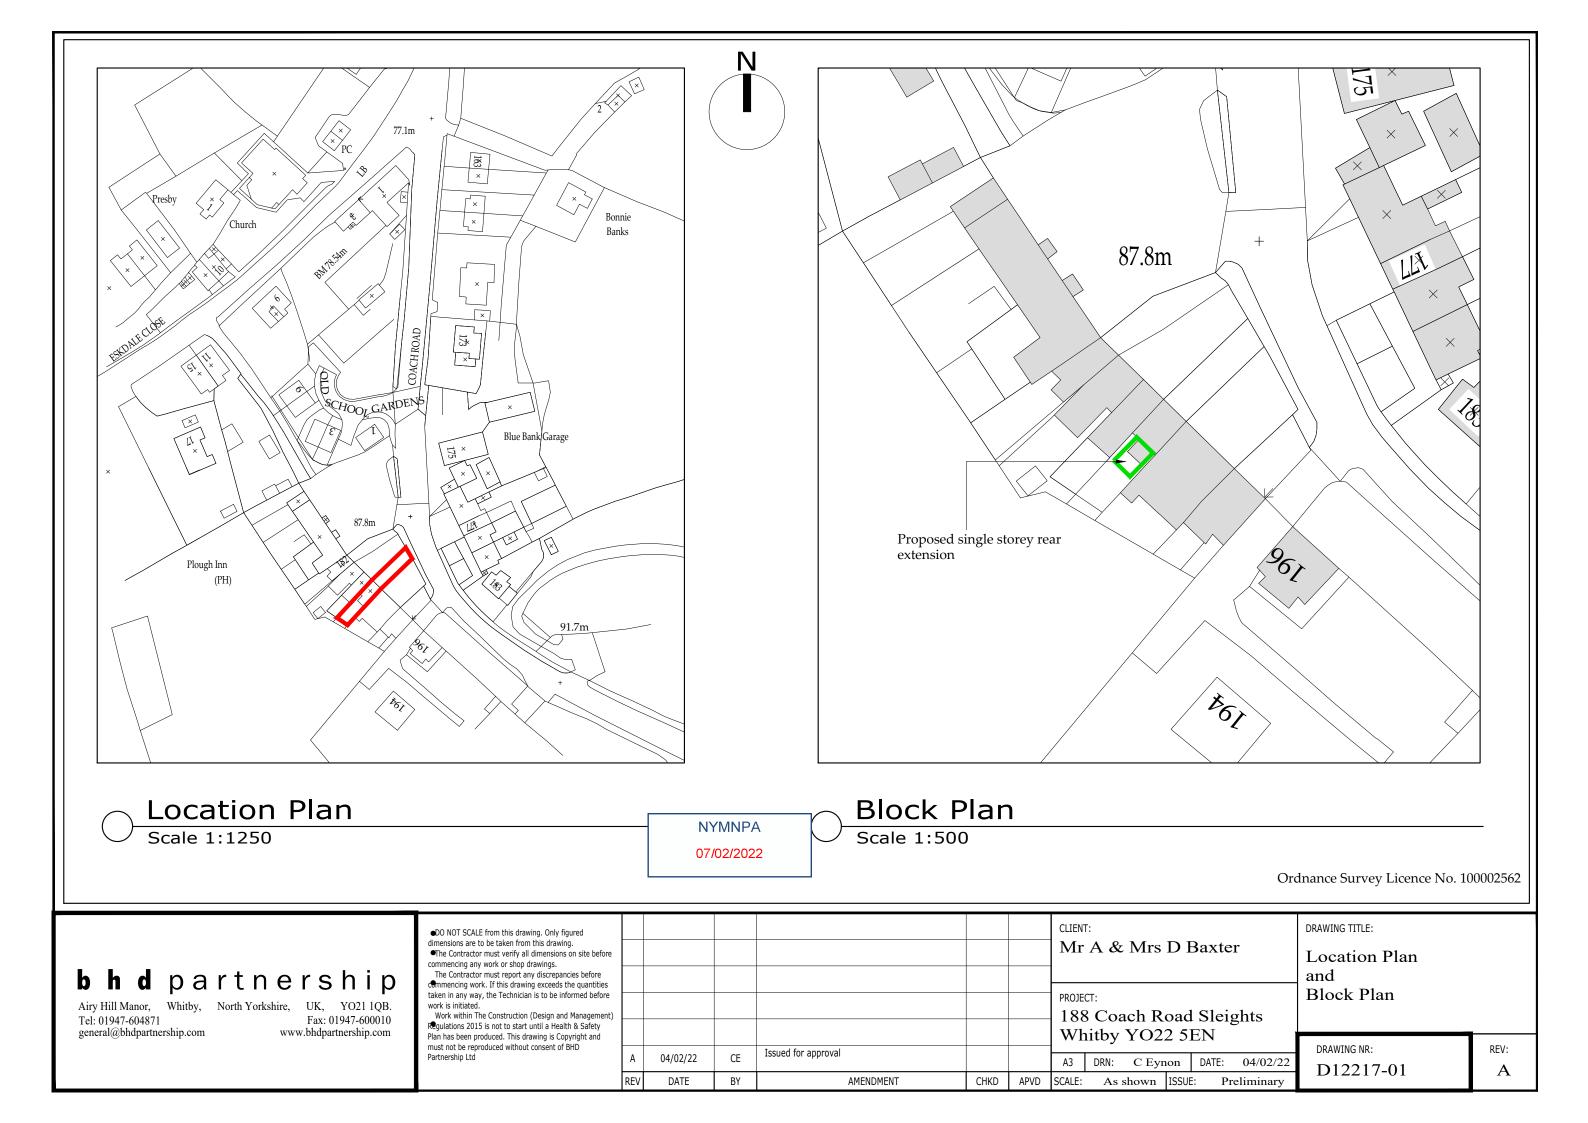

NYMNPA 07/02/2022

Ground Floor Plan

Scale 1:50

Do not scale from this drawing. only figured dimensions are to be taken from this drawing.

The contractor must verify all dimensions on site before commencing any work or shop drawings.

Scale 1:50

NYMNPA

Do not scale from this drawing. only figured dimensions are to be taken from this drawing.

The contractor must verify all dimensions on site before commencing any work or shop drawings.