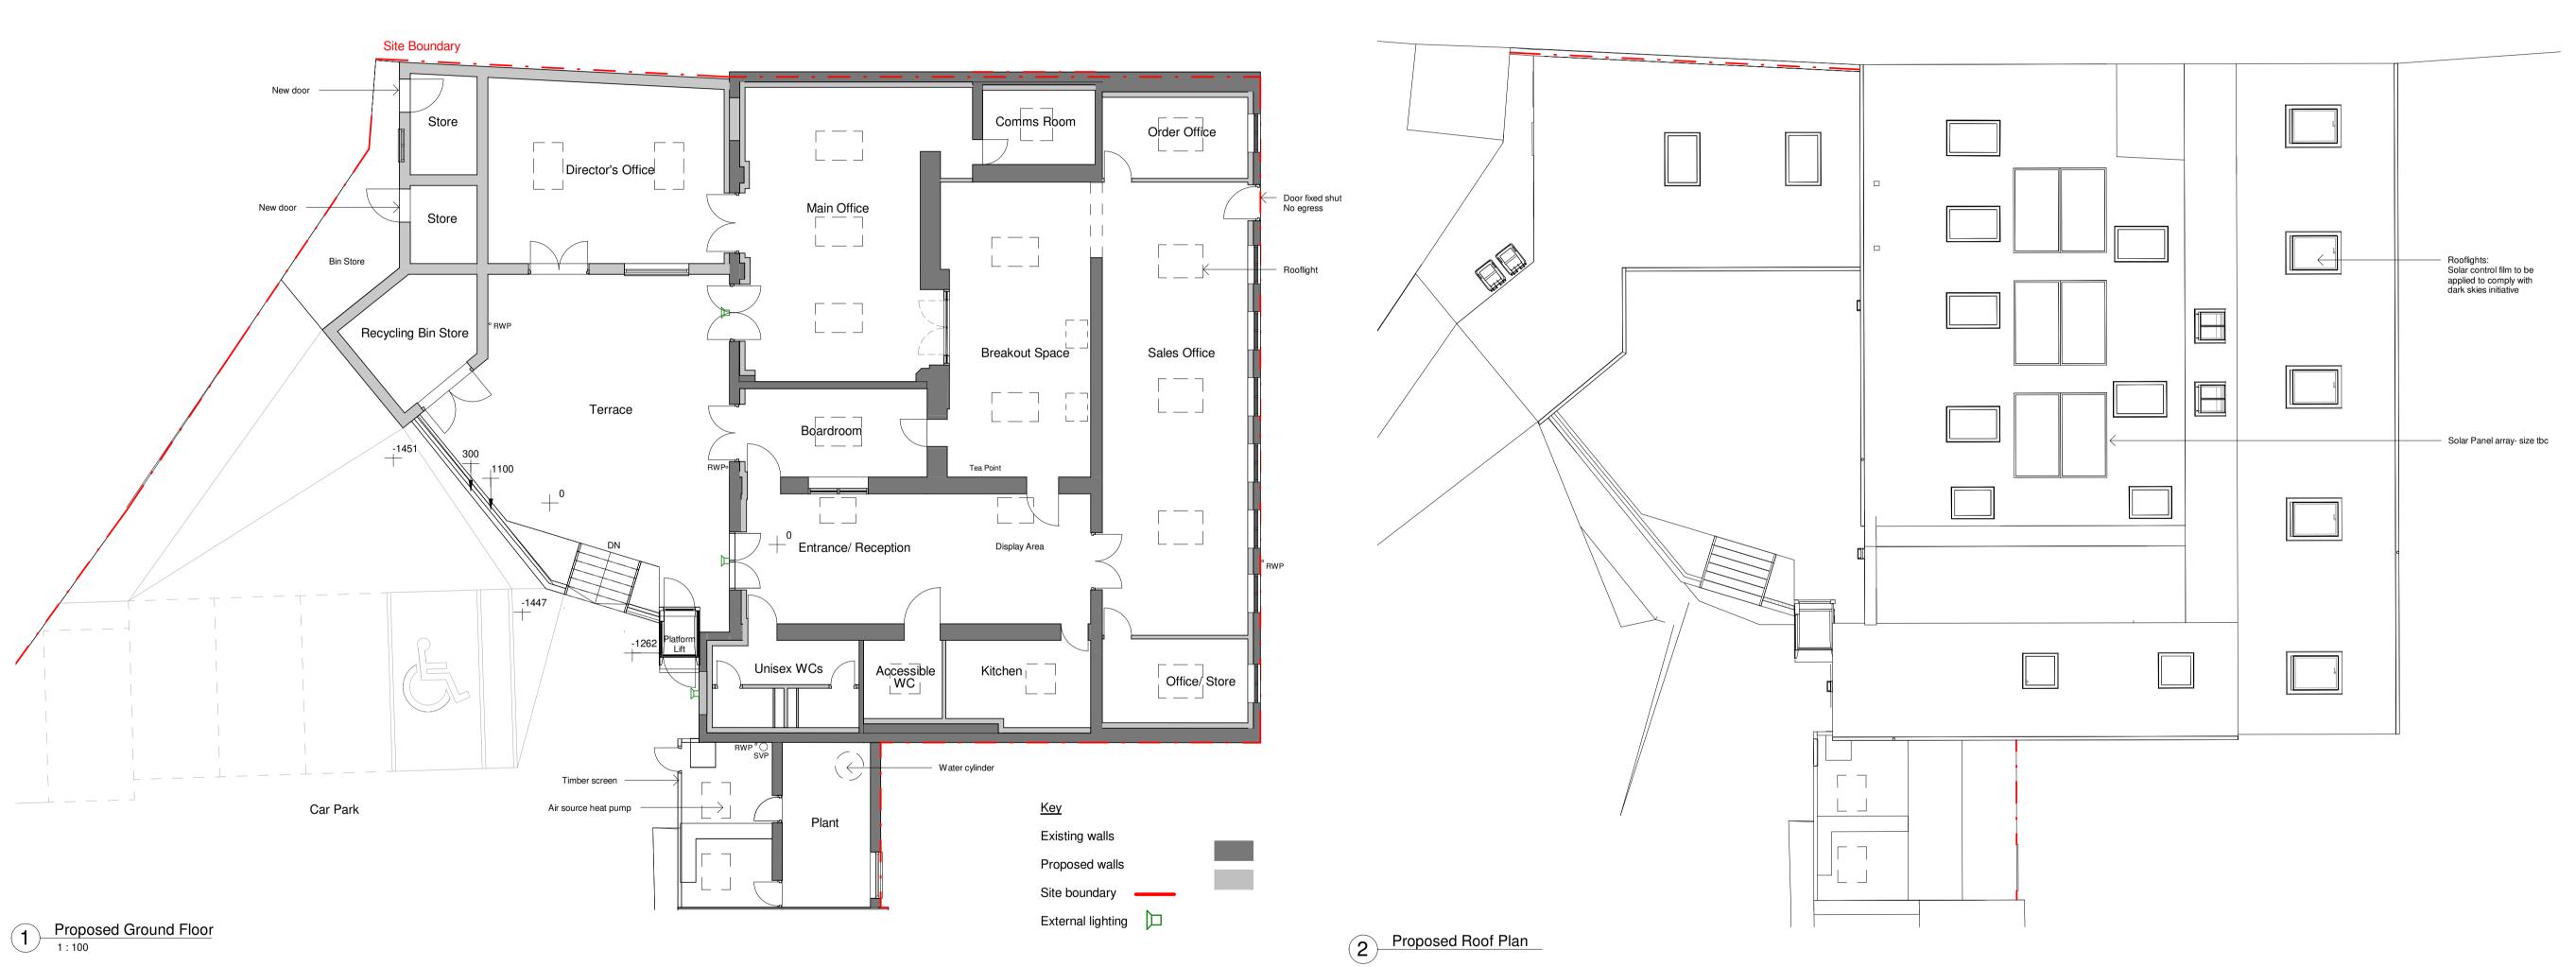

10006 P3 – Proposed Plans 10007 P3 – Proposed Elevations 60004 P4 – Proposed 3D Axonometric

The revisions are as follows;

- The 'piggery' has been retained as existing
- The windows and doors have been amended to painted timber
- A solar film has been added to the rooflights in accordance with the dark sky initiative

# TE Offices, Egton

DRAWING TITLE / LOCATION:

## Proposed Plans

| SCALE @ A1<br>1:100 | DATE 23/11/2021 |         |
|---------------------|-----------------|---------|
| PROJECT #           | drawn           | CHECKED |
| A346                | KH              | CH      |

P3 Piggery retained.

Note added re. solar film to rooflights

NW 11.02.22

15/02/2022

NYMNPA

**AMENDED** 

SCALE 1:100 (m)

Proposed Rear (east) Elevation
1:100