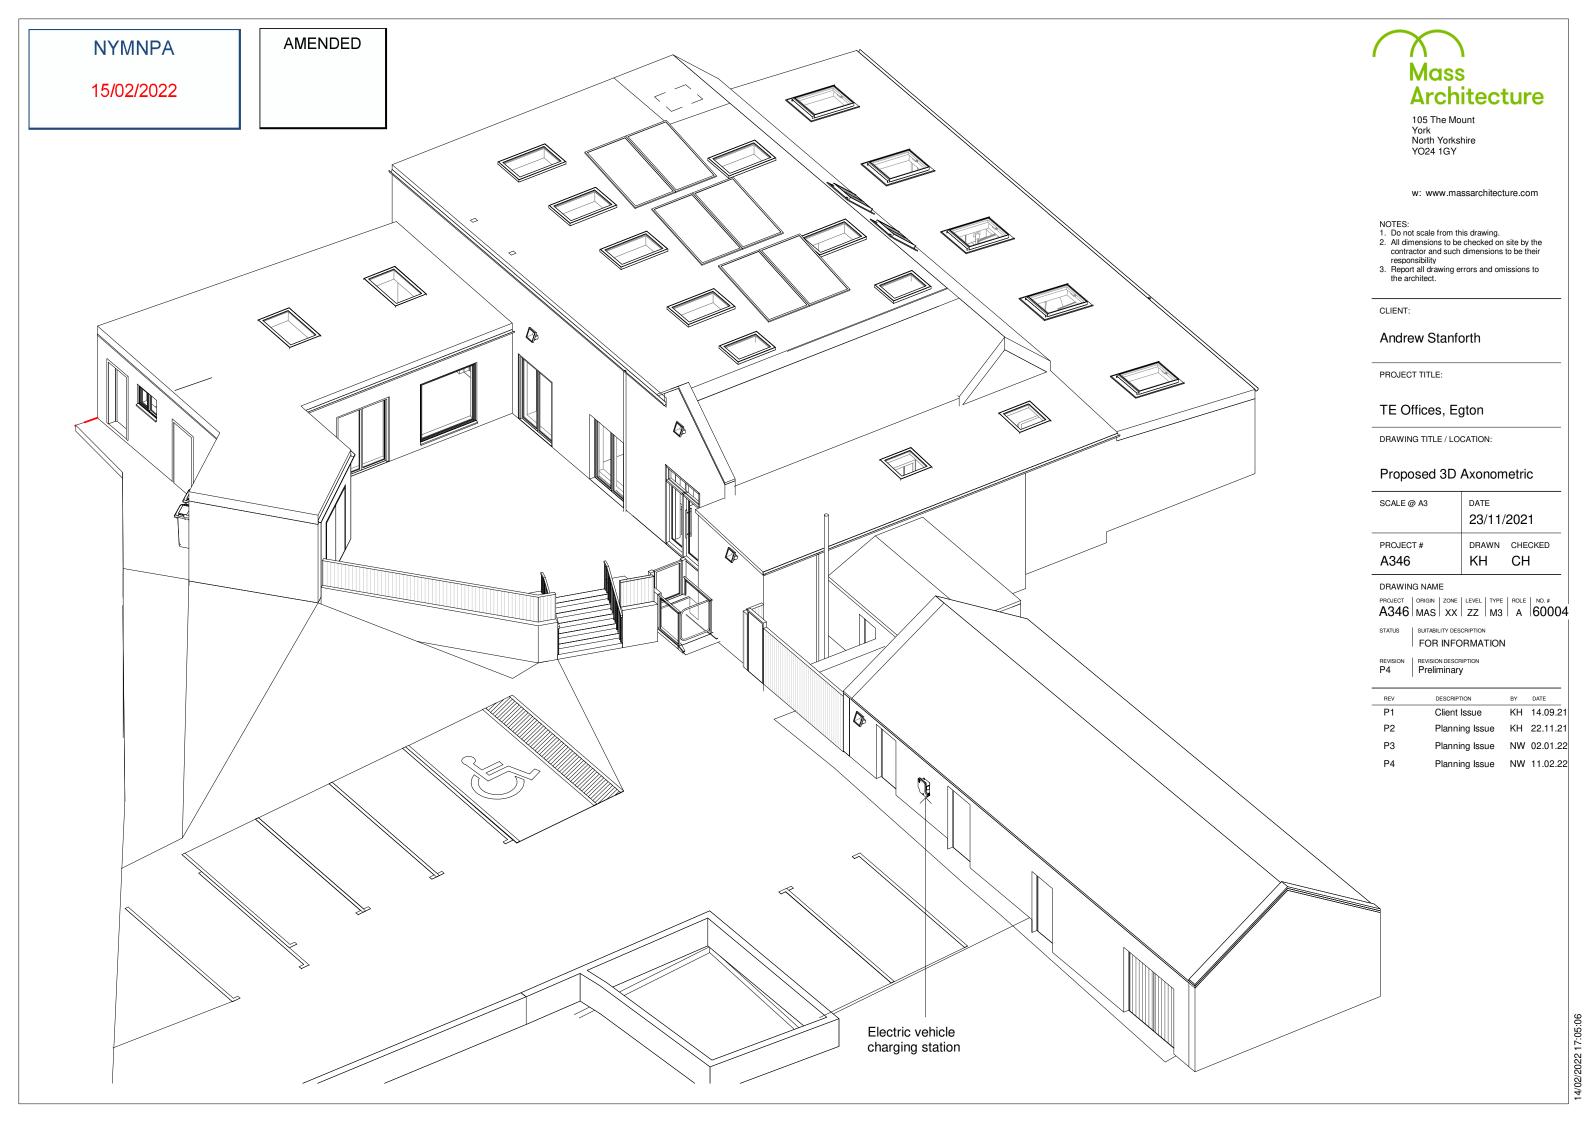

From: Charlotte Harrison Sent: 14 February 2022 18:04

To: Hilary Saunders

Cc:

Subject: FW: A346\_TE Offices, Egton - Bat Scoping Survey

Dear Hillary

Further to receiving the Conservation Officer's comments, please find attached revised drawings as follows;

10006 P3 – Proposed Plans 10007 P3 – Proposed Elevations 60004 P4 – Proposed 3D Axonometric

The revisions are as follows;

- The 'piggery' has been retained as existing
- The windows and doors have been amended to painted timber
- A solar film has been added to the rooflights in accordance with the dark sky initiative

Should you have any questions, or require any further information then please contact me.

I would be grateful if you could confirm the proposed determination date.

Many thanks.

Kind regards Charlotte

105 The Mount York North Yorkshire YO24 1GY

#### w: www.massarchitecture.com

NOTES:

- Do not scale from this drawing.
   All dimensions to be checked on site by the contractor and such dimensions to be their
- responsibility

  3. Report all drawing errors and omissions to the architect.

CLIENT:

Andrew Stanforth

PROJECT TITLE:

# TE Offices, Egton

DRAWING TITLE / LOCATION:

## Proposed Plans

| SCALE @ A1<br>1:100 | DATE 23/11/2021 |         |
|---------------------|-----------------|---------|
| PROJECT #           | drawn           | CHECKED |
| A346                | KH              | CH      |

#### DRAWING NAME

PROJECT ORIGIN ZONE LEVEL TYPE ROLE NO. #
A346 MASS ZZ GF DR A 10006

STATUS | SUITABILITY DESCRIPTION | FOR INFORMATION | REVISION DESCRIPTION | Preliminary

P1 Planning Issue KH 23.11.21
P2 Rooflights & roofs amended NW 21.01.22

P3 Piggery retained.

Note added re. solar film to rooflights

NW 11.02.22

15/02/2022

NYMNPA

**AMENDED** 

SCALE 1:100 (m)

Proposed Rear (east) Elevation
1:100