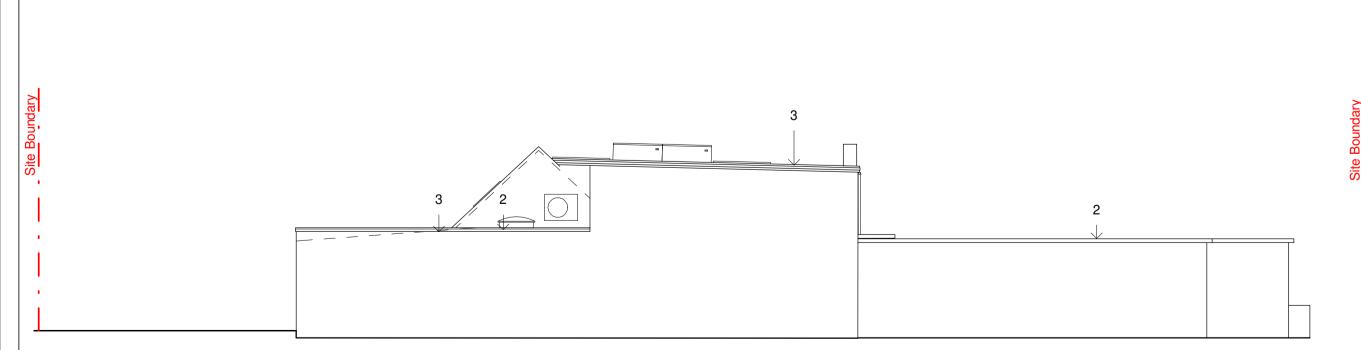

# Proposed External Materials Key:

- 1. Buff render

- Buff render
   GRP roof with aluminium trim, Colour: Grey
   PPC Aluminium rooflights (with solar control film), Colour: Grey
   Timber windows, double glazed, Colour: Painted White
   Timber doors, Colour: paint tbc.
   Timber single door with side glazed unit, Colour: paint tbc.
   Timber doors, Colour: paint tbc.
   Timber Screen
   Timber doors, Colour: paint tbc.