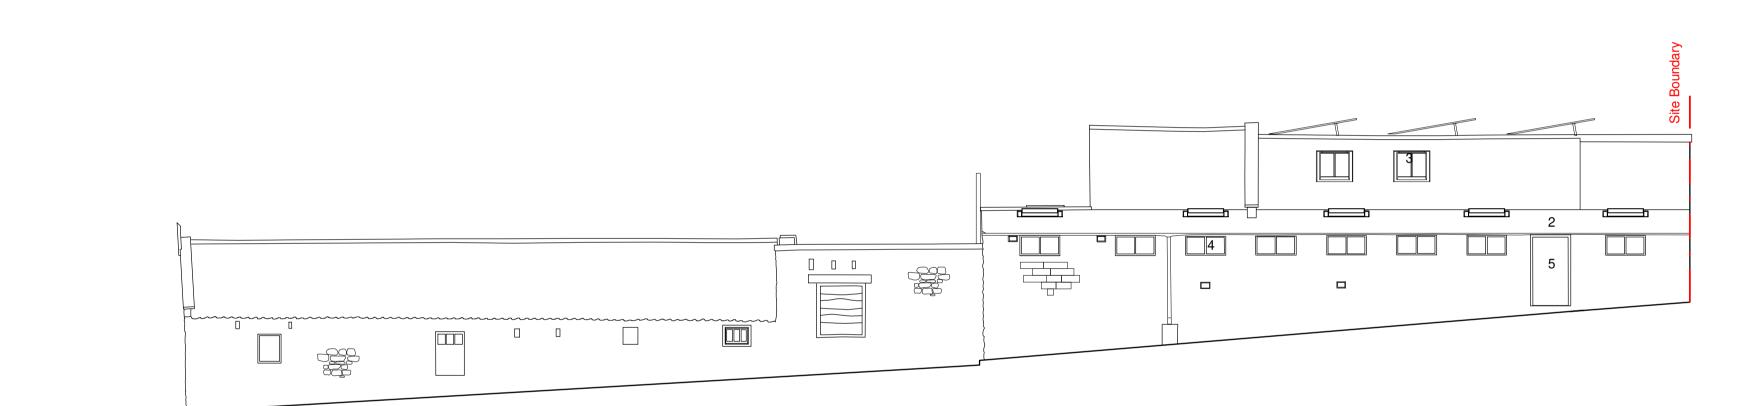

P3 Piggery retained.

Note added re. solar film to rooflights

NW 11.02.22

15/02/2022

NYMNPA

**AMENDED** 

SCALE 1:100 (m)

Proposed Rear (east) Elevation
1:100

# Proposed External Materials Key:

- 1. Buff render

- Buff render
   GRP roof with aluminium trim, Colour: Grey
   PPC Aluminium rooflights (with solar control film), Colour: Grey
   Timber windows, double glazed, Colour: Painted White
   Timber doors, Colour: paint tbc.
   Timber single door with side glazed unit, Colour: paint tbc.
   Timber doors, Colour: paint tbc.
   Timber Screen
   Timber doors, Colour: paint tbc.