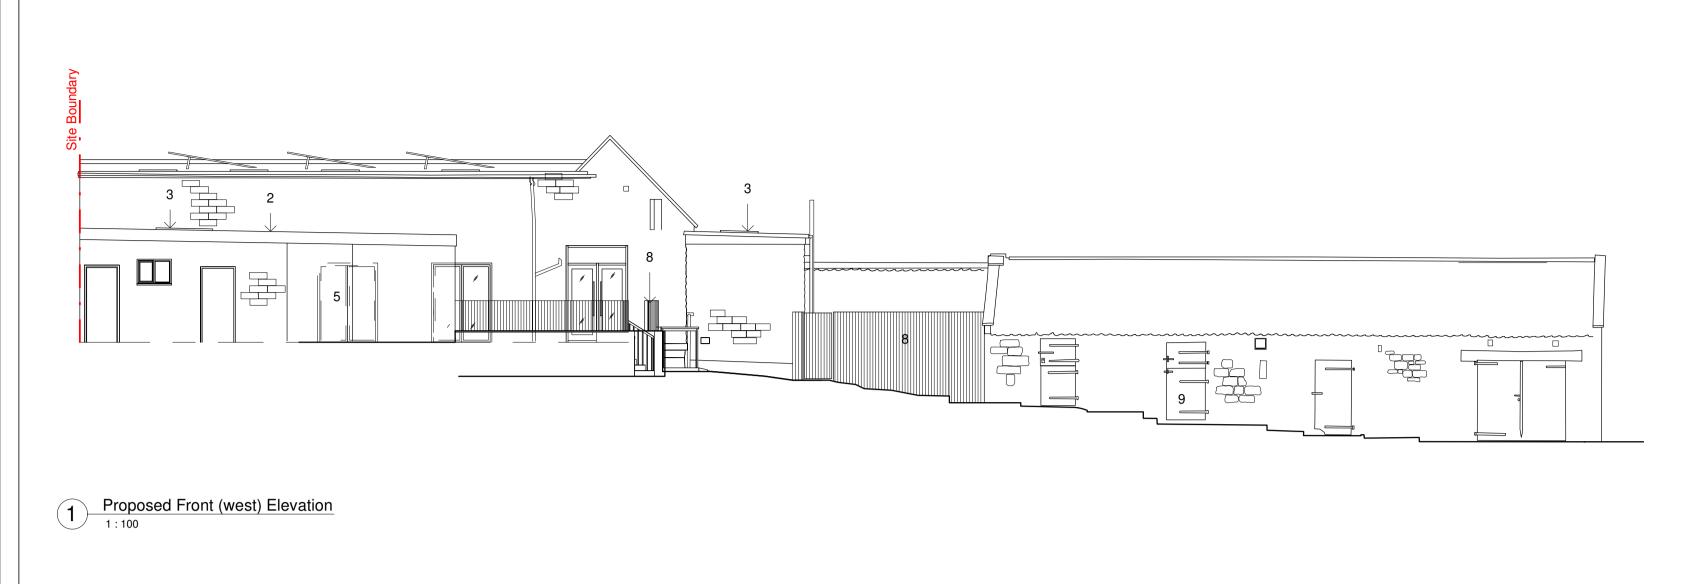

10006 P3 – Proposed Plans 10007 P3 – Proposed Elevations 60004 P4 – Proposed 3D Axonometric

The revisions are as follows;

- The 'piggery' has been retained as existing
- The windows and doors have been amended to painted timber
- A solar film has been added to the rooflights in accordance with the dark sky initiative

# Proposed External Materials Key:

- 1. Buff render

- Buff render
   GRP roof with aluminium trim, Colour: Grey
   PPC Aluminium rooflights (with solar control film), Colour: Grey
   Timber windows, double glazed, Colour: Painted White
   Timber doors, Colour: paint tbc.
   Timber single door with side glazed unit, Colour: paint tbc.
   Timber doors, Colour: paint tbc.
   Timber Screen
   Timber doors, Colour: paint tbc.

# TE Offices, Egton

DRAWING TITLE / LOCATION:

### Proposed Elevations

| SCALE @ A1<br>1 : 100 | DATE 23/11/2021 |               |
|-----------------------|-----------------|---------------|
| PROJECT # A346        | drawn<br>KH     | CHECKED<br>CH |

#### DRAWING NAME

PROJECT ORIGIN ZONE LEVEL TYPE ROLE NO. # A346 MAS XX ZZ DR A 10007

SUITABILITY DESCRIPTION FOR INFORMATION REVISION DESCRIPTION P3 Preliminary

| RE             | V | DESCRIPTION                             | BY | DATE     |
|----------------|---|-----------------------------------------|----|----------|
| P <sup>.</sup> | 1 | Planning Issue                          | KH | 23.11.21 |
| Pź             | 2 | Rooflights & roofs amended              | NW | 21.01.22 |
| P              | 3 | Piggery retained. Material key updated. | NW | 11.02.22 |