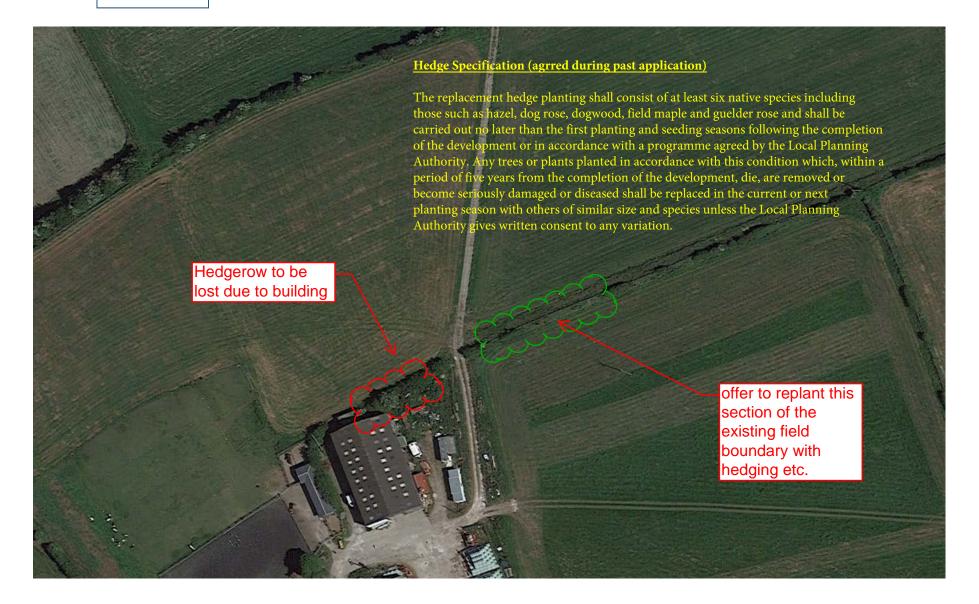

## Dear planners,

Please find attached an application for a shed extension at Russell Hall Farm. This is a prior approval application.

The application includes:-

- completed forms with supporting agricultural information and pictures of large dryer
- Existing and proposed plans (floor and elevations)
- Location Plan
- Existing and proposed site plans
- Proposed hedge planting information

This prior approval application is a variation on a past application that was approved Ref:- NYM/2020/0257/AGRP.

The above was not carried out as a few changes came about, mainly the purchase of a second hand dryer as per the pictures. Plans amended to suit the revised requirements and the dryer set up etc.