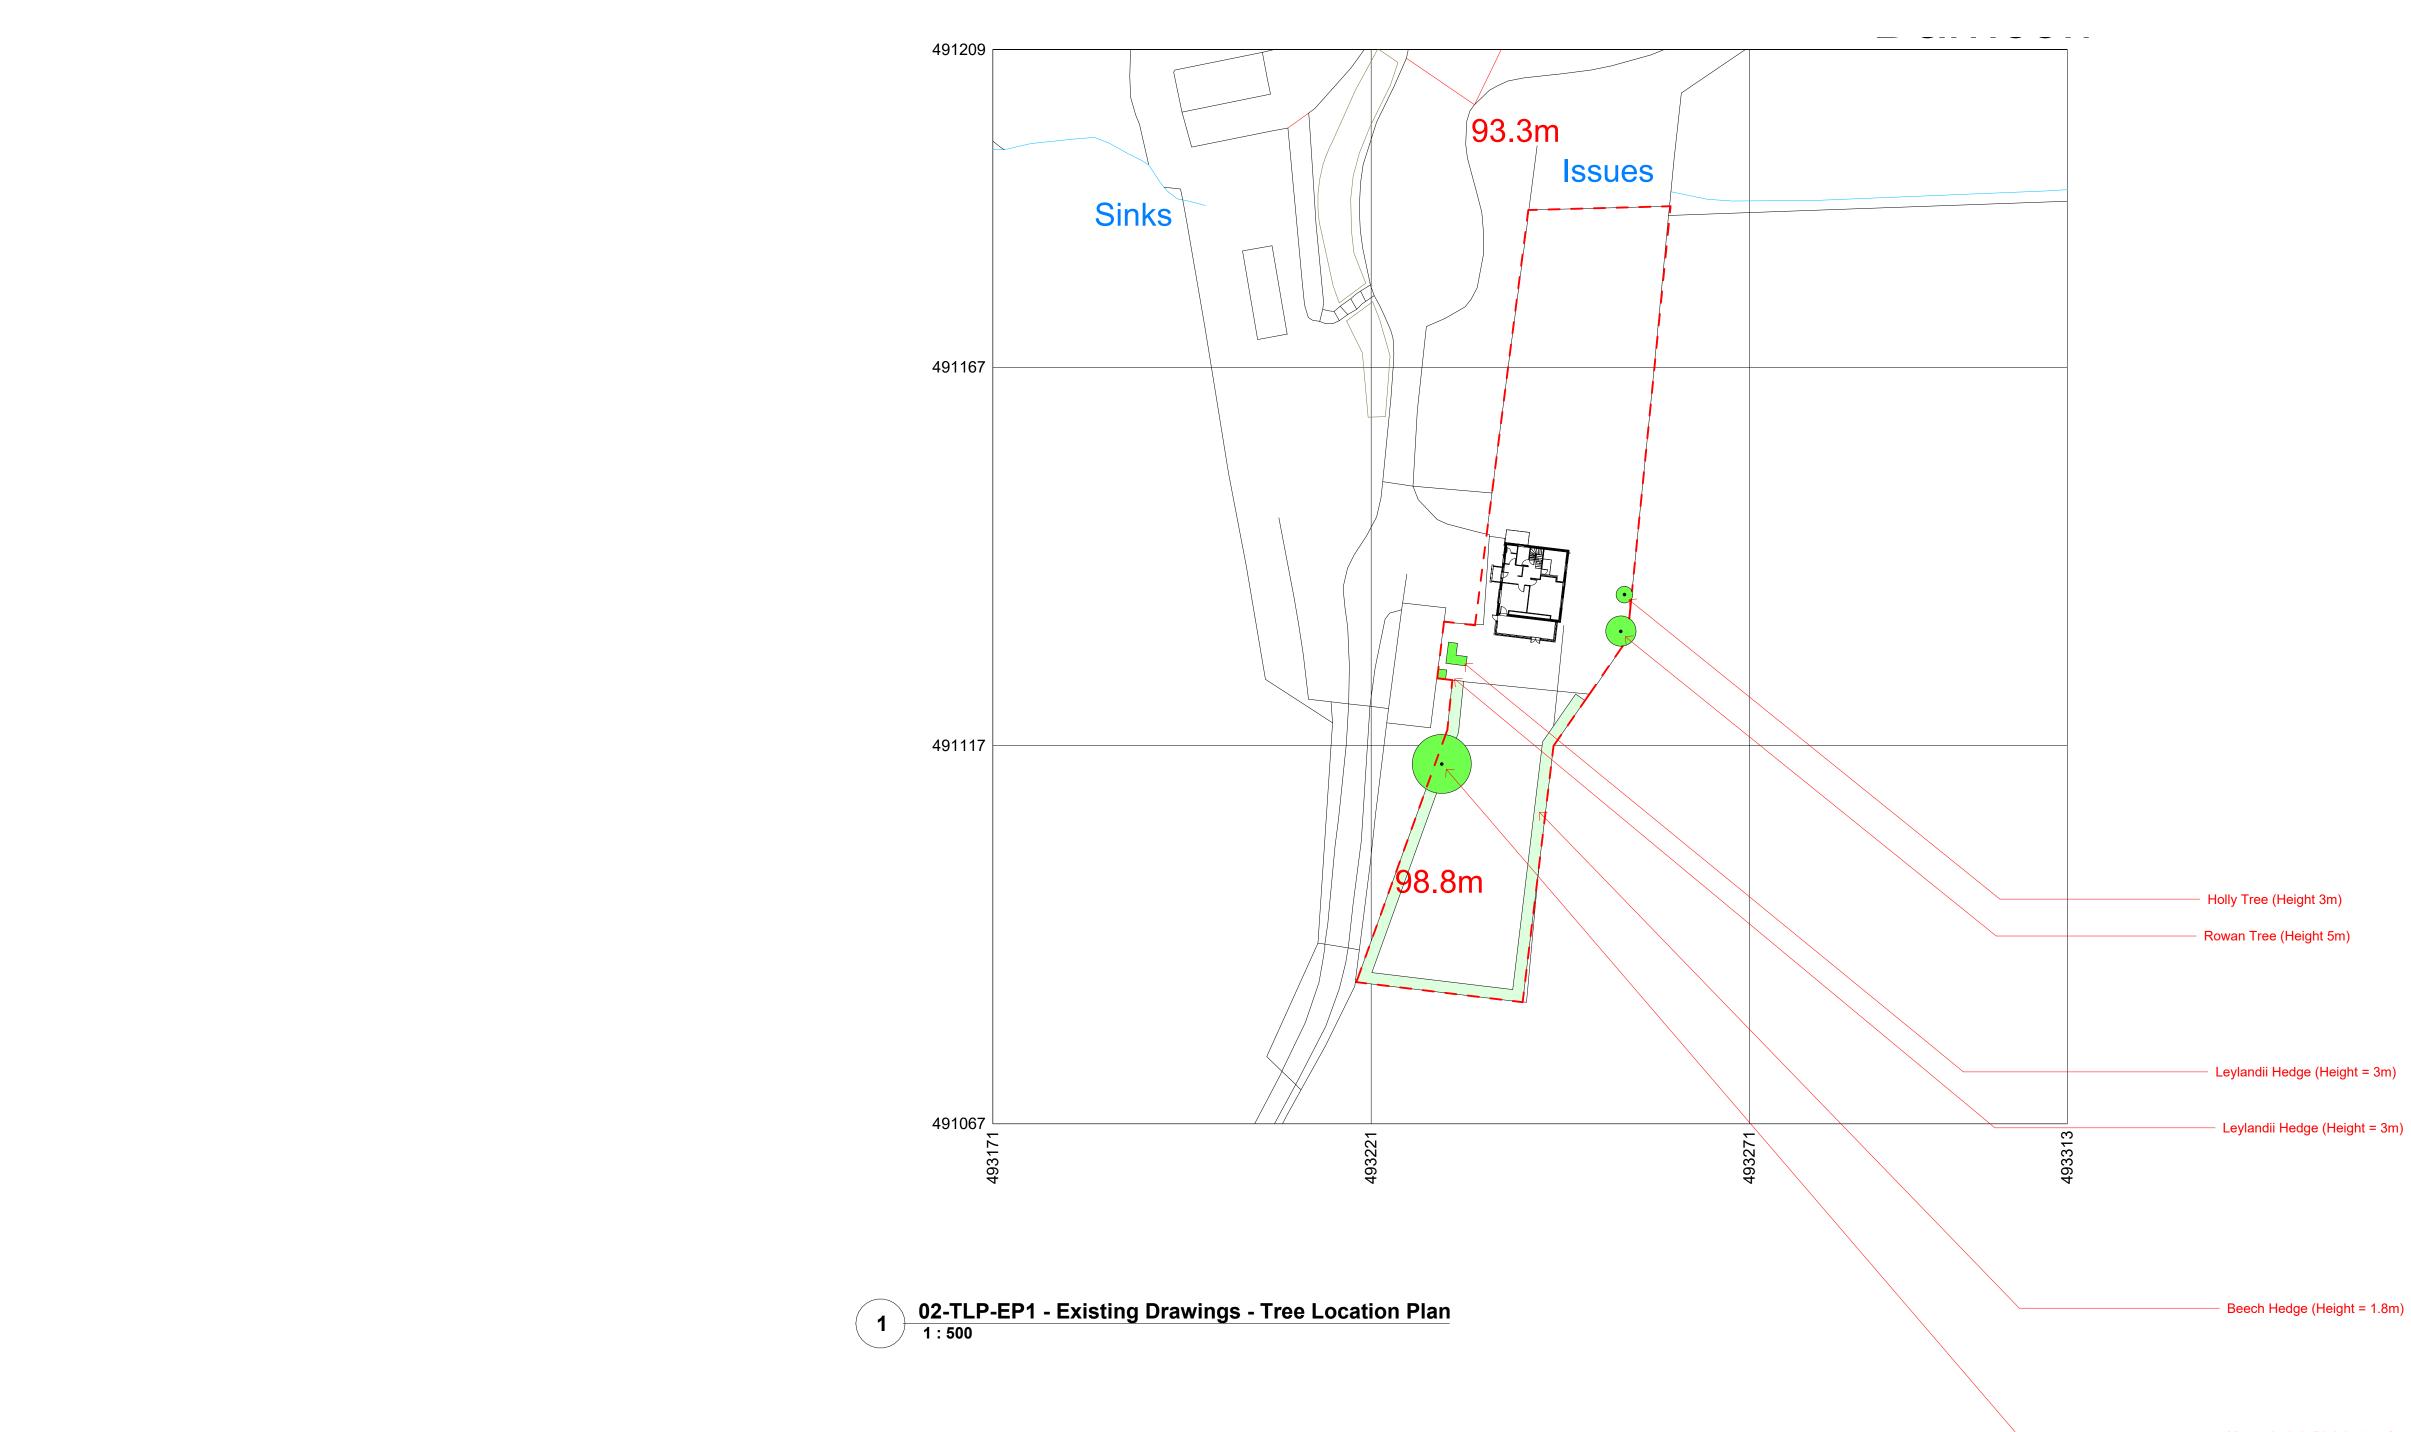

AREAS & MEASUREMENT FOR ELECTRONIC DATA ISSUE

© COPYRIGHT

NOTES

## NYMNPA

## 03/03/2022

Beech Hedge (Height = 1.8m)

Mountain Ash (Height 6-7m)

 REVISION
 DATE
 AUTHOR
 STATUS
 AMENDMENT

 1
 02/03/2022
 CJW
 Planning
 Tree Location Plan Issue

PROJECT TITLE 21113 - Darncombe Farm, Langdale End, Scarborough, YO13 0LH DRAWING NO - DRAWING NAME - REVISION 02-TLP - Tree Location Plan - Rev 1 CLIENT CLIENT <sub>ссіент</sub> David & Mandy Wood DWG output = 'Holt - 21113 - Damcombe Farm, Langdale End, Scarborough, YO13 0LH - 02-TLP - Tree Location Plan - (Rev 1),dwg' PDF output = 'Holt - 21113 - Damcombe Farm, Langdale End, Scarborough, YO13 0LH - 02-TLP - Tree Location Plan - (Rev 1),dd'