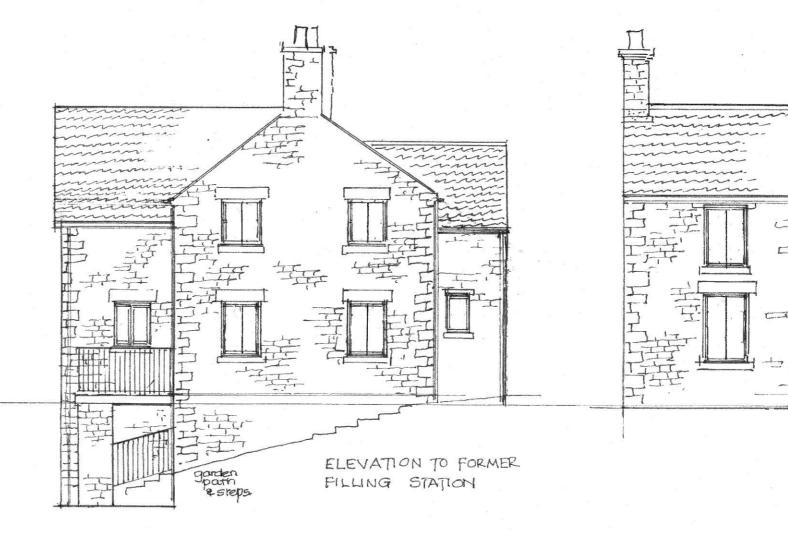

Ground.

This drawing is Copyright C DO NOT SCALE From this drawing Notes 田田 mm. m 1. 5F ELEVATION TO HIGHWAY And line of hause front + roof For planning purposes only not to be worked to. No. Revision Date A. Front elevation altered Mar 21 B. Window styles to Front + Side Feb 22 BEDROOM 3 Ensure. Project Replacement Dwelling Sled donner Location Honey Bee Nest, Glaisdale Client Mr Beutley Drawing Proposed Dwelling Amended Scheme First. drawing no. date Feb 2021 scale 1:100 apx project no. B099/2 drawn MT revision B checked Malcolm Tempest Lots TREESONT Architecture, Planning & Design HIGH PARKS, NEWTON-LE-WILLOWS BEDALE, NORTH YORKSHIRE, DL8 1TP Telephone: 01677 450777 Website: www.malcolmtempest.co.uk E-mail: enquiries@malcolmtempest.co.uk