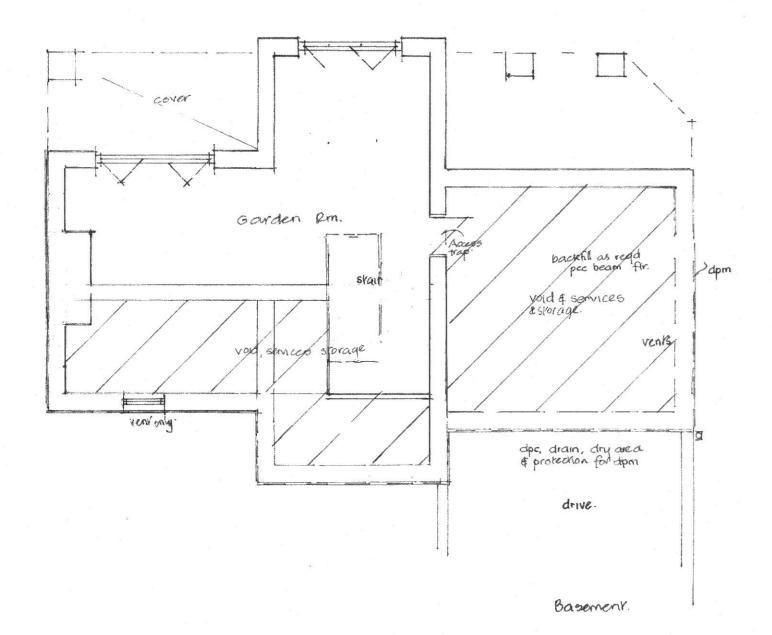

Ground.

This drawing is Copyright C DO NOT SCALE From this drawing Notes 田田 mm. m 1. 5F ELEVATION TO HIGHWAY And line of hause front + roof For planning purposes only not to be worked to. No. Revision Date A. Front elevation altered Mar 21 B. Window styles to Front + Side Feb 22 BEDROOM 3 Ensure. Project Replacement Dwelling Sled donner Location Honey Bee Nest, Glaisdale Client Mr Beutley Drawing Proposed Dwelling Amended Scheme First. drawing no. date Feb 2021 scale 1:100 apx project no. B099/2 drawn MT revision B checked Malcolm Tempest Lots TREESONT Architecture, Planning & Design HIGH PARKS, NEWTON-LE-WILLOWS BEDALE, NORTH YORKSHIRE, DL8 1TP Telephone: 01677 450777 Website: www.malcolmtempest.co.uk E-mail: enquiries@malcolmtempest.co.uk