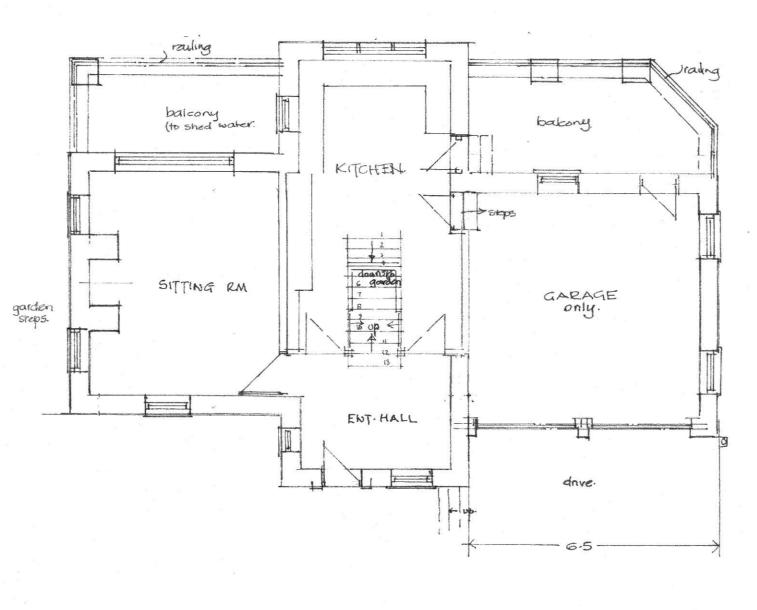

Ground.

This drawing is Copyright C DO NOT SCALE From this drawing Notes 田田 mm. m 1. 5F ELEVATION TO HIGHWAY And line of hause front + roof For planning purposes only not to be worked to. No. Revision Date A. Front elevation altered Mar 21 B. Window styles to Front + Side Feb 22 BEDROOM 3 Ensure. Project Replacement Dwelling Sled donner Location Honey Bee Nest, Glaisdale Client Mr Beutley Drawing Proposed Dwelling Amended Scheme First. drawing no. date Feb 2021 scale 1:100 apx project no. B099/2 drawn MT revision B checked Malcolm Tempest Lots TREESONT Architecture, Planning & Design HIGH PARKS, NEWTON-LE-WILLOWS BEDALE, NORTH YORKSHIRE, DL8 1TP Telephone: 01677 450777 Website: www.malcolmtempest.co.uk E-mail: enquiries@malcolmtempest.co.uk