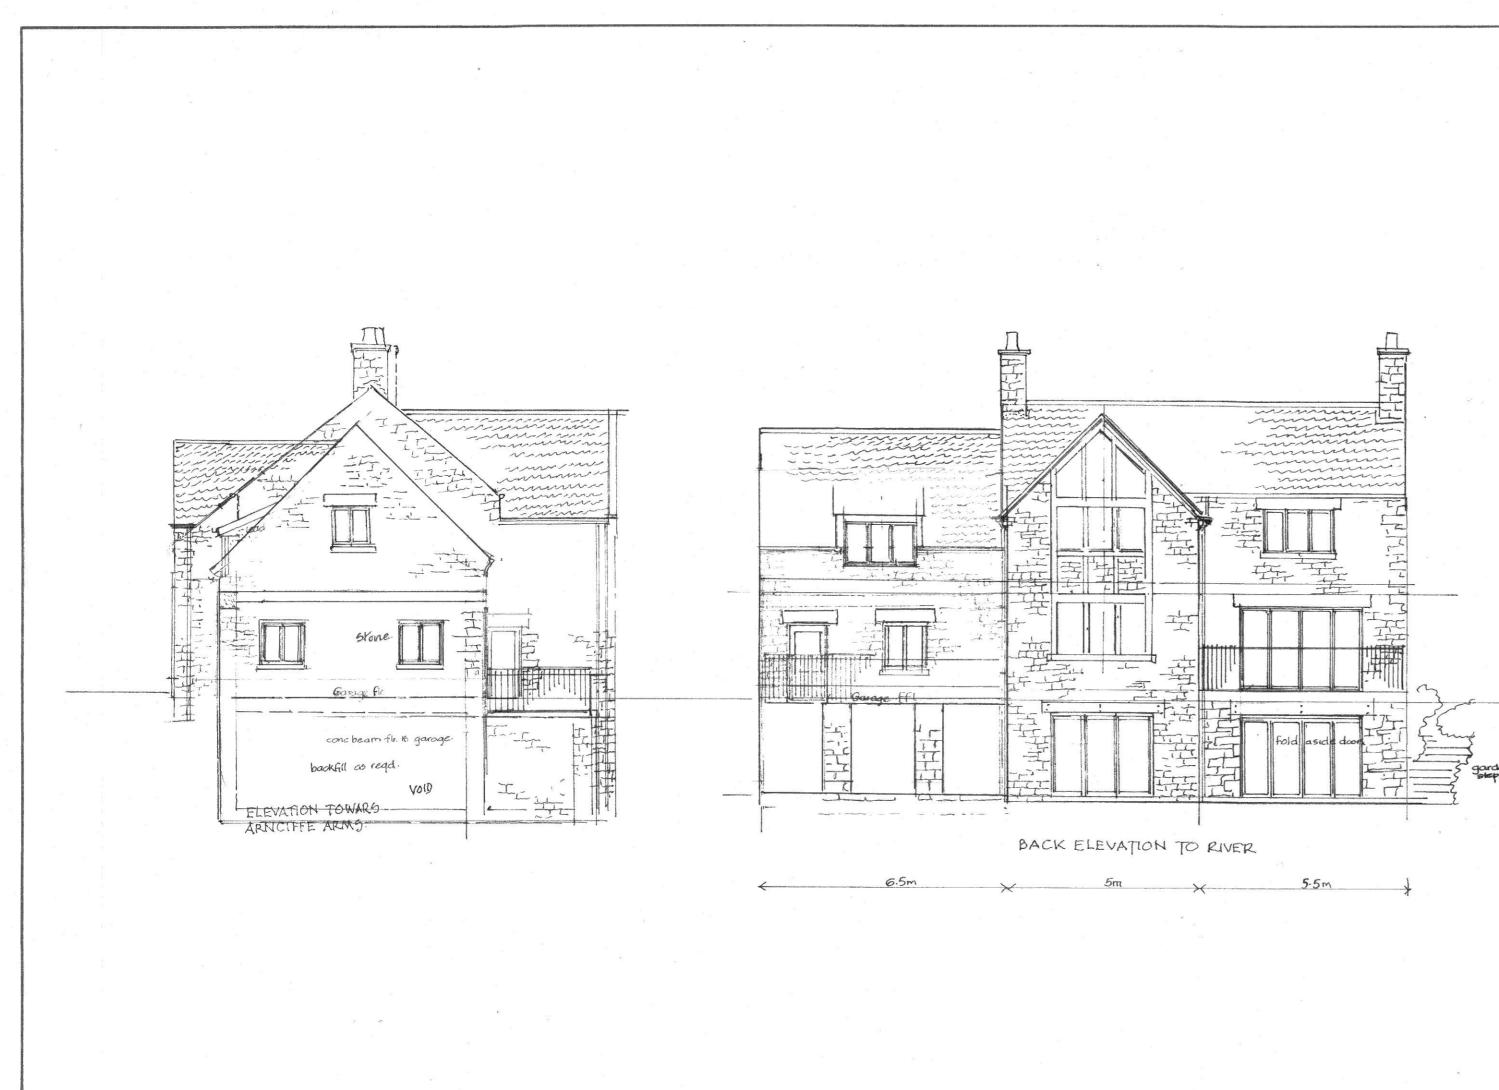

Ground.

This drawing is Copyright C DO NOT SCALE From this drawing Notes 田田 mm. m 1. 5F ELEVATION TO HIGHWAY And line of hause front + roof For planning purposes only not to be worked to. No. Revision Date A. Front elevation altered Mar 21 B. Window styles to Front + Side Feb 22 BEDROOM 3 Ensure. Project Replacement Dwelling Sled donner Location Honey Bee Nest, Glaisdale Client Mr Beutley Drawing Proposed Dwelling Amended Scheme First. drawing no. date Feb 2021 scale 1:100 apx project no. B099/2 drawn MT revision B checked Malcolm Tempest Lots TREESONT Architecture, Planning & Design HIGH PARKS, NEWTON-LE-WILLOWS BEDALE, NORTH YORKSHIRE, DL8 1TP Telephone: 01677 450777 Website: www.malcolmtempest.co.uk E-mail: enquiries@malcolmtempest.co.uk