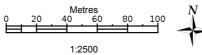

Supplied by: **Stanfords 25 Feb 2022** Licence: © Crown Copyright and database rights 2022 OS100035409 Order Licence Reference: OI1526118 Centre coordinates: 473796 505332

Development at Scrapes in long beson Proper House, Fyr.

> NYMNPA 07/02/2022

Maximum diremens detail on north occle vietch

--- land dram undergrand existing water source to feed scrapes.

Scrapes for Wetland fines Proper Home Type

Not to scale

but to ha detail