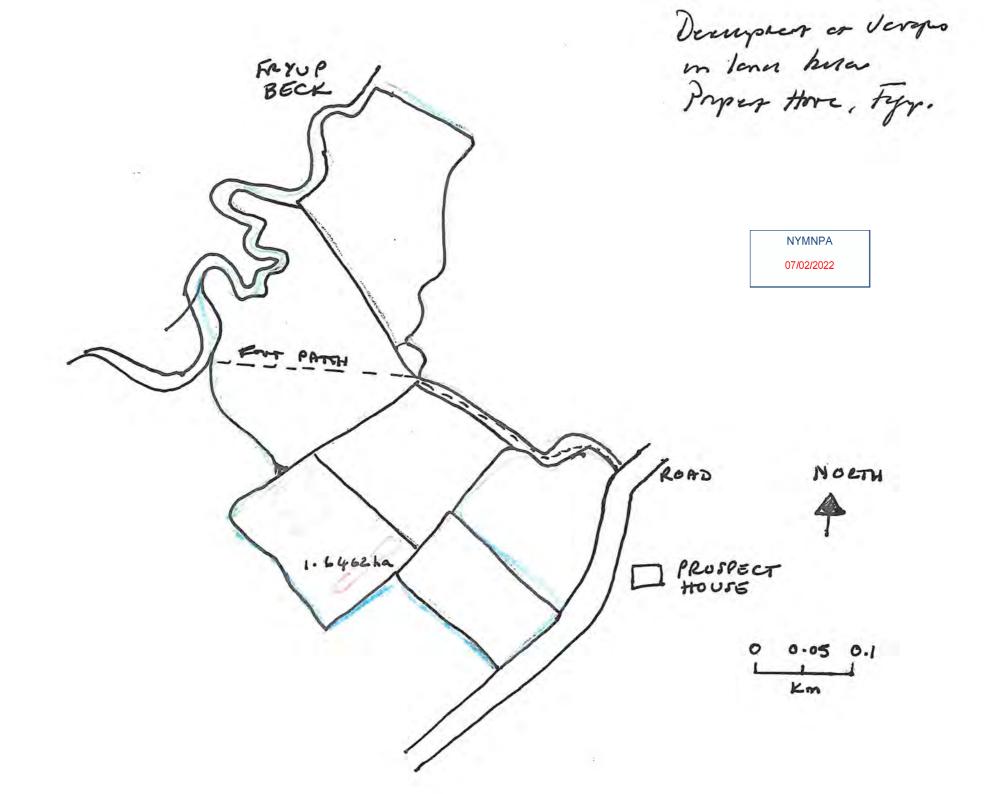

> NYMNPA 07/02/2022

Maximum diremens detail on north occle vietch

--- land dram undergrand existing water source to feed scrapes.

Scrapes for Wetland fines Proper Home Type

Not to scale

but to ha detail

## Planning Application NYN 2022082 of Scrapes for wetland from to lometres. Proper How Proper Home Ty -arge Scrape at Widest **NYMNPA** 03/03/2022 water level 1-2 mat deepert wider 30m