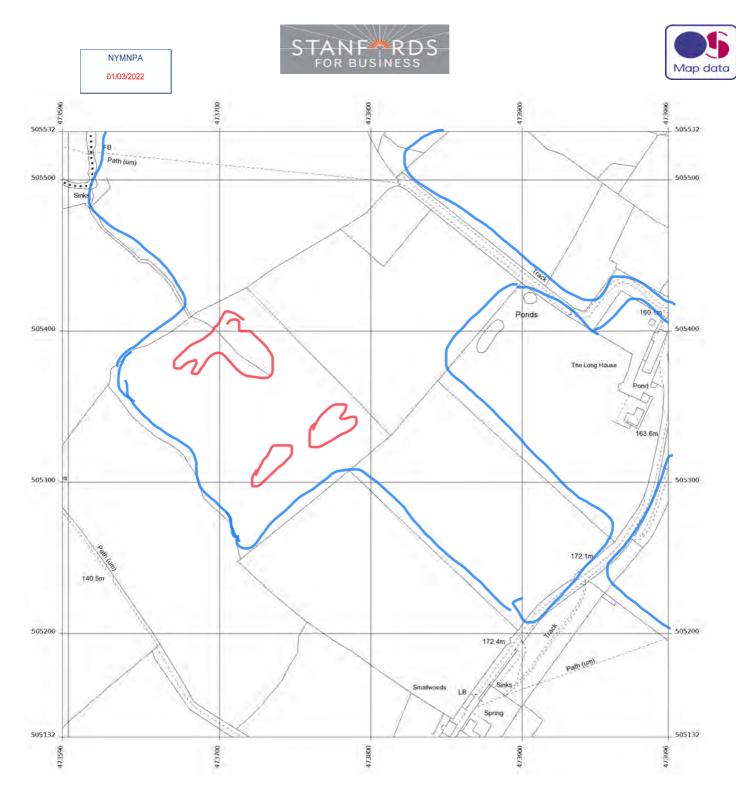

Produced 25 Feb 2022 from the Ordnance Survey MasterMap (Topography) Database and incorporating surveyed revision available at this date.

The representation of a road, track or path is no evidence of a right of way. The representation of features as lines is no evidence of a property boundary.

Supplied by: **Stanfords 25 Feb 2022** Licence: © Crown Copyright and database rights 2022 OS100035409 Order Licence Reference: OI1526118 Centre coordinates: 473796 505332

Development at Scrapes in long beson Proper House, Fyr.

## Planning Application NYN 2022082 of Scrapes for wetland from to lometres. Proper How Proper Home Ty -arge Scrape at Widest **NYMNPA** 03/03/2022 water level 1-2 mat deepert wider 30m