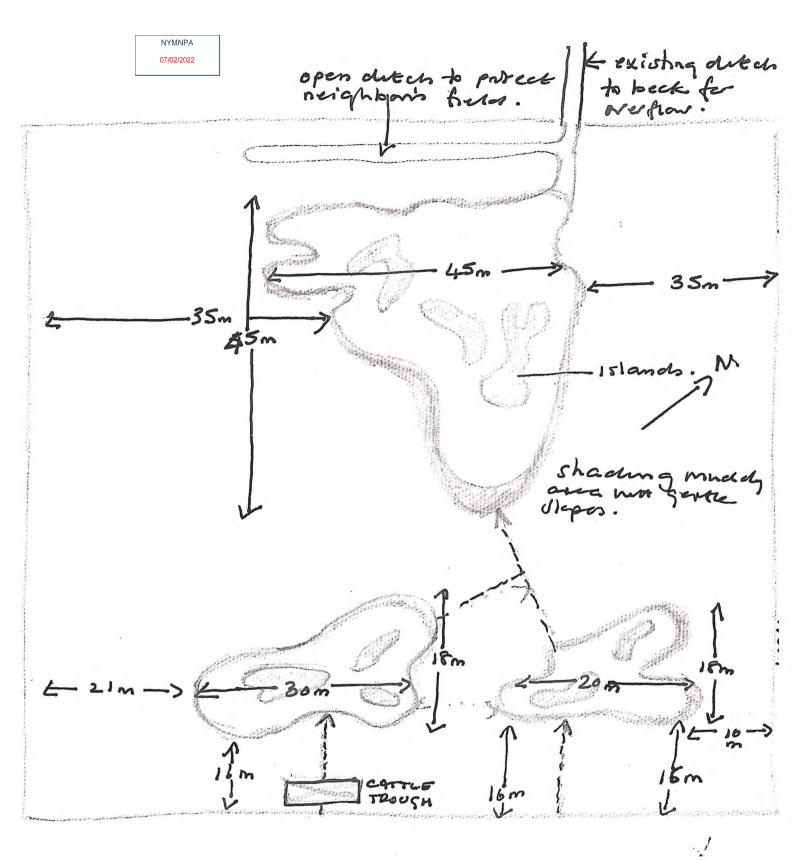

> NYMNPA 07/02/2022

Maximum diremens detail on north occle vietch

--- land dram undergrand existing water source to feed scrapes.

Scrapes for Wetland fines Proper Home Type

Not to scale

but to ha detail

## Planning Application NYN 2022082 of Scrapes for wetland from to lometres. Proper How Proper Home Ty -arge Scrape at Widest **NYMNPA** 03/03/2022 water level 1-2 mat deepert wider 30m