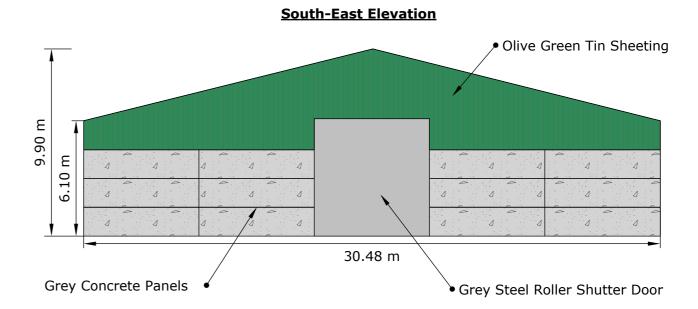

## **North East Elevation**

Date: March 2022

Ref: WFT/P Cass

Description:

Planning Application Plans for Proposed building at Beacon

Farm, Scalby

Scale: 1:200