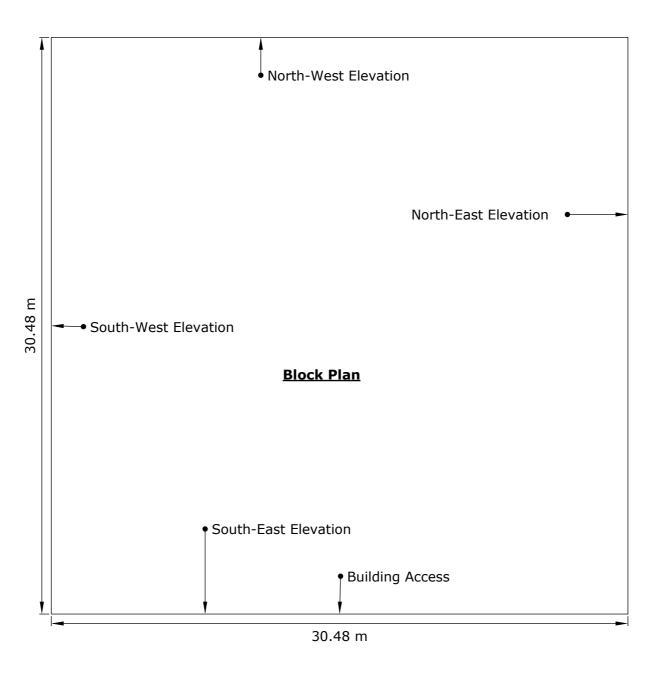

NYMNPA

NYMNPA

10/03/2022

Date: March 2022

Ref: WFT/P Cass

Description:

Planning Application Plans for Proposed building at Beacon Farm, Scalby

Scale: 1:200

NYMNPA 10/03/2022