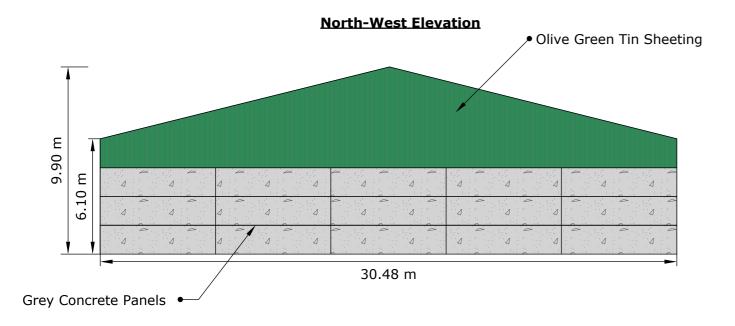

NYMNPA

NYMNPA

10/03/2022

Date: March 2022

Ref: WFT/P Cass

Description:

Planning Application Plans for Proposed building at Beacon Farm, Scalby

Scale: 1:200