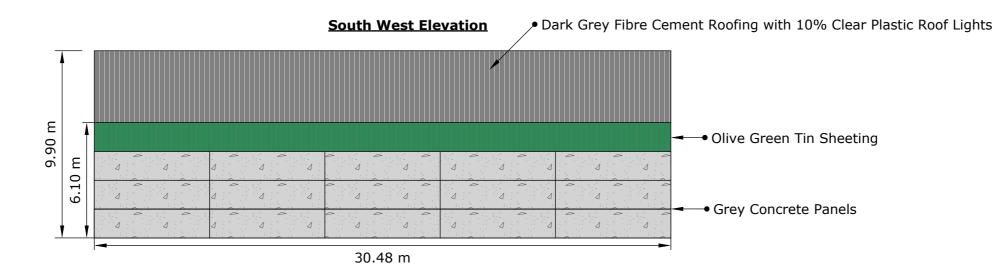

## **North East Elevation**

Date: March 2022

Ref: WFT/P Cass

Description:

Planning Application Plans for Proposed building at Beacon

Farm, Scalby

Scale: 1:200