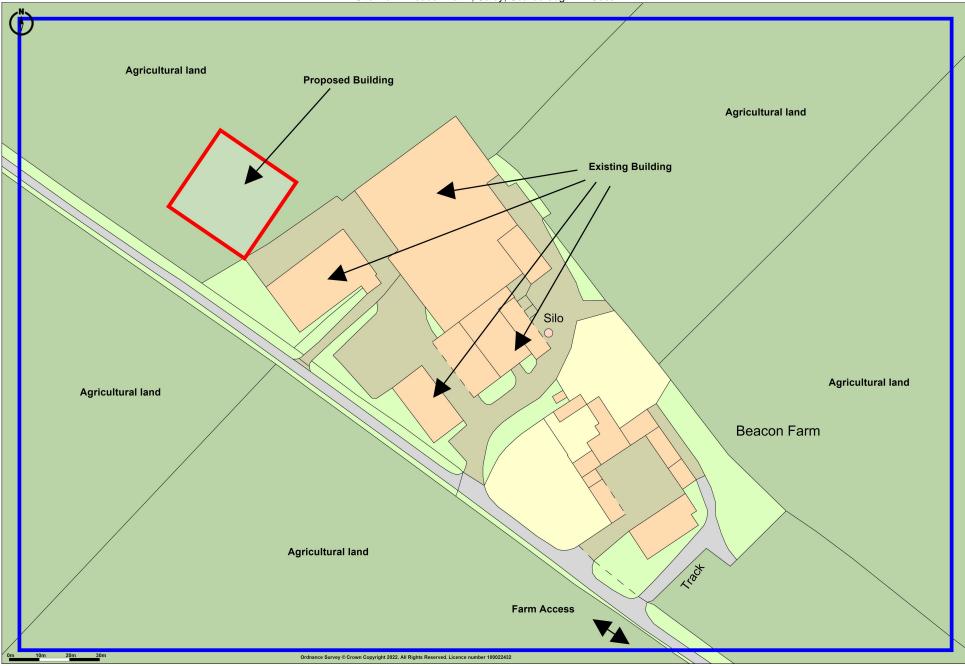

Location Plan - Beacon Farm, Scalby, Scarborough - P Cass Plantation Lindhead Lodge Seven Hills Cottage Tumultis Lind Head B Kirkless Farm Lindhead row Lindhead Bridge Gorse Kirkless Lindhead Road Plantation ilpho Brow Low Moor Farm Farm Hills Brow Proposed Building 109 98 Suffield Moor Tumulus Cripple Grai Four Lane arm acon Head Ends Tumulus Beacon Cottage Farm Inn Moor /122 190 184 Cumboots Brow Cumboots Cūmboots 178 lsey Scalby Hayes age 0 Prospect Plantation Swang !!! Plantation !!