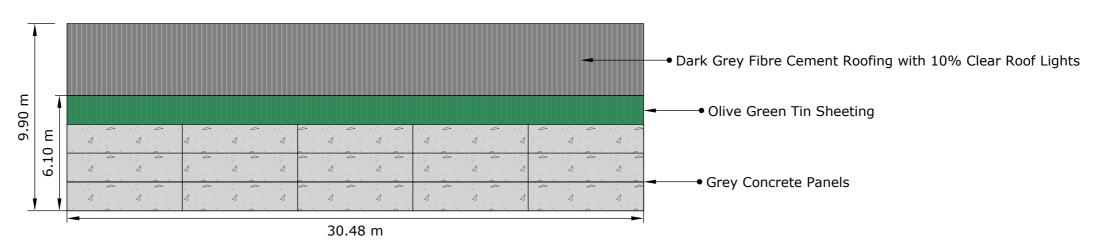

Location Plan - Beacon Farm, Scalby, Scarborough - P Cass Plantation Lindhead Lodge Seven Hills Cottage Tumultis Lind Head B Kirkless Farm Lindhead row Lindhead Bridge Gorse Kirkless Lindhead Road Plantation ilpho Brow Low Moor Farm Farm Hills Brow Proposed Building 109 98 Suffield Moor Tumulus Cripple Grai Four Lane arm acon Head Ends Tumulus Beacon Cottage Farm Inn Moor /122 190 184 Cumboots Brow Cumboots Cūmboots 178 lsey Scalby Hayes age 0 Prospect Plantation Swang !!! Plantation !!







NYMNPA



NYMNPA

10/03/2022

Date: March 2022

Ref: WFT/P Cass

Description:

Planning Application Plans for Proposed building at Beacon Farm, Scalby

Scale: 1:200



NYMNPA 10/03/2022





## **North East Elevation**





Date: March 2022

Ref: WFT/P Cass

Description:

Planning Application Plans for Proposed building at Beacon

Farm, Scalby

Scale: 1:200