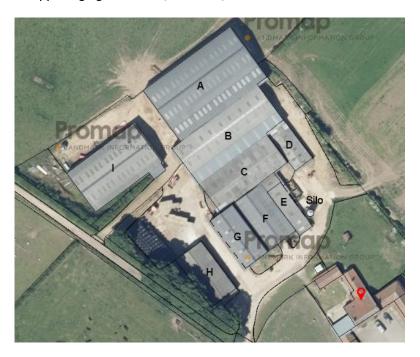

### **EXISTING BUILDING LOCATION PLAN**

As referred to on the supporting agricultural information factsheet.

Photo 5. Existing building location plan

Cundalls - Design and Access Statement - P Cass, Beacon Farm, Scalby

| List Main Existing<br>Agricultural Buildings | Approximate<br>Dimensions (in metres) | Existing Usage/Notice                                                                                           |
|----------------------------------------------|---------------------------------------|-----------------------------------------------------------------------------------------------------------------|
| A- GENERAL PURPOS                            | E 1811 × 4011                         | MODERN.                                                                                                         |
| 8- 1                                         | 11M 2 40M                             | 1                                                                                                               |
| C- LIVESTOCK DUILDIN                         | t 12m x 31 m                          | 1                                                                                                               |
| D                                            | 9m x 22m                              | 1                                                                                                               |
| E- OLD DATRY                                 | 9m x 22m                              |                                                                                                                 |
| F- LIVESTOCK BUILDIA                         | 12m ×22m                              | 1_                                                                                                              |
| G- FEED BUILDING                             | 9m + 22m                              | 1                                                                                                               |
| H - FARM WORKSHOP                            | 12m × 23m                             | <u> </u>                                                                                                        |
| I - LIVESTOCK BUILDIN                        | 9 15M × 31M                           |                                                                                                                 |
|                                              | BAN                                   |                                                                                                                 |
|                                              | . In Contract                         | 100 may |
|                                              | ,- ,- ,- ,- ,-                        | e I possell plostope i                                                                                          |
| Any Other Relevant Information               | 1                                     |                                                                                                                 |
|                                              |                                       | Like 1                                                                                                          |
|                                              |                                       | C are                                                                                                           |
|                                              |                                       |                                                                                                                 |