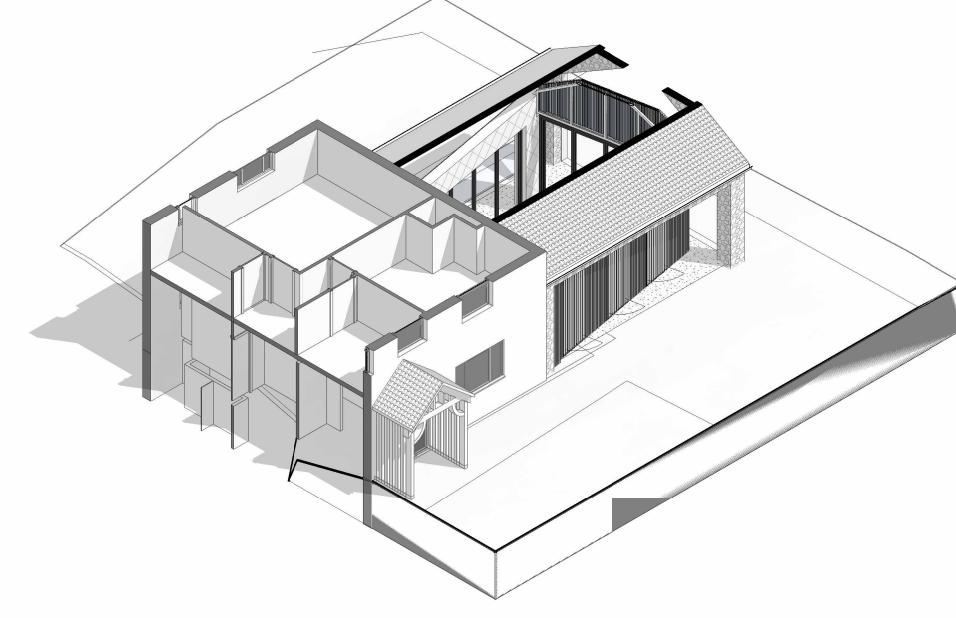

DRAWING NO - DRAWING NAME - REVISION

04-05 - Proposed - 3D Plans - Rev 2 HOLT (1) BECK

AMENDED

NYMNPA

25/03/2022

3D1 04-06-3D1 - Proposed 3D Sections - Section 1

3D2 04-06-3D2 - Proposed 3D Sections - Section 2

3D4 04-06-3D4 - Proposed 3D Sections - Section 4

PROJECT TITLE

21113 - Darncombe Farm, Langdale End, Scarborough, YO13 0LH

DRAWING NO - DRAWING NAME - REVISION

04-06 - Proposed - 3D Sections - Rev 2 HOLT ( BECK