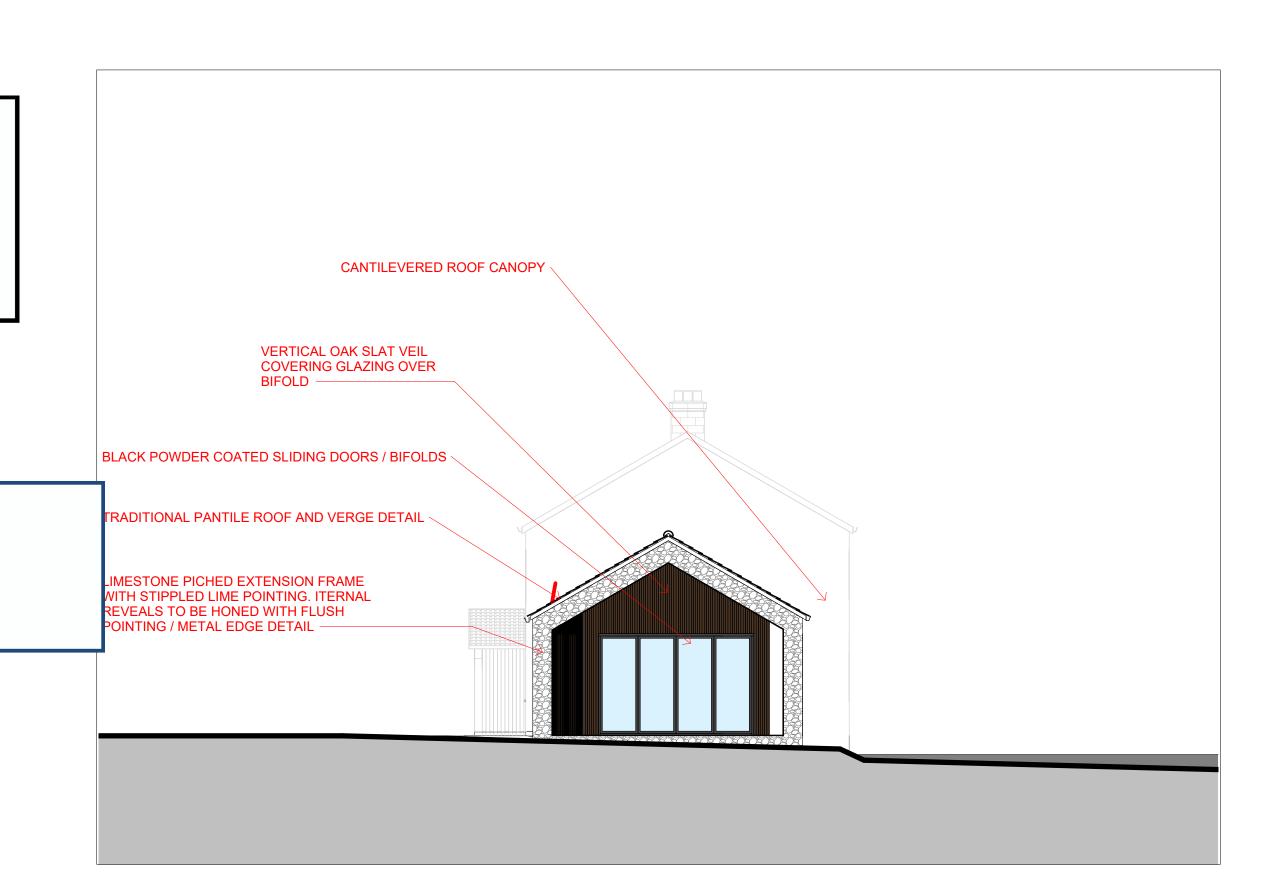

PROJECT TITLE

21113 - Darncombe Farm, Langdale End, Scarborough, YO13 0LH

DRAWING NO - DRAWING NAME - REVISION

04-02 - Proposed - Elevations - Rev 2

SCALE@A1 = 1:100

21113 - Darncombe Farm, Langdale End, Scarborough, YO13 0LH