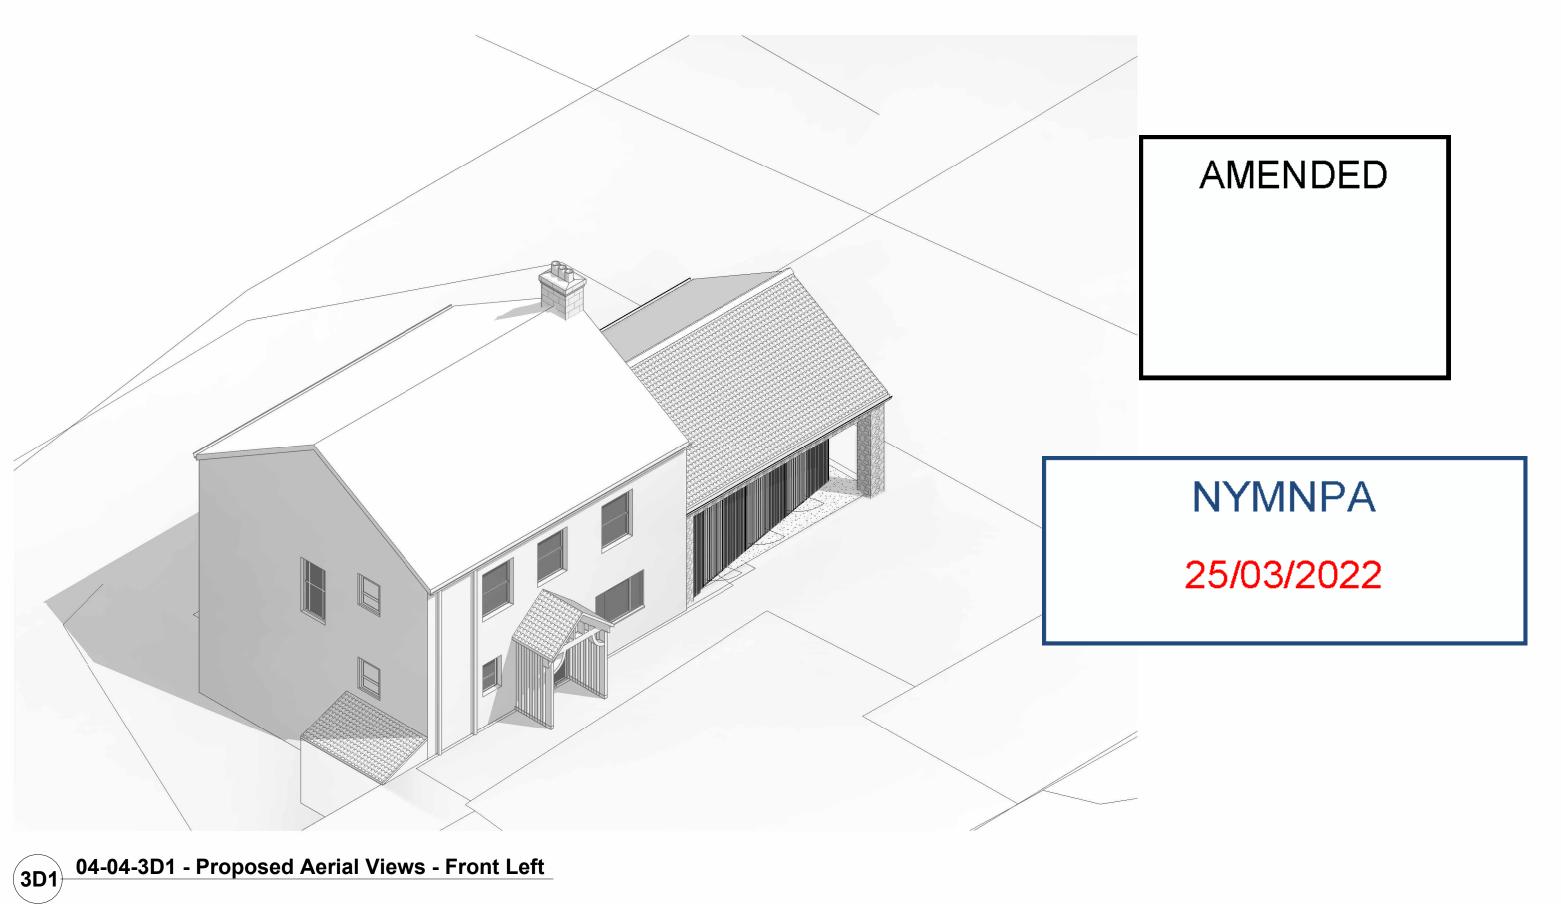

SCALE@A1 = 1:100

3D2 04-04-3D2 - Proposed Aerial Views - Front Right

3D4 04-04-3D4 - Proposed Aerial Views - Rear Right

 REVISION
 DATE
 AUTHOR
 STATUS
 AMENDMENT

 1
 17/02/2022
 CJW
 Planning
 Planning

 2
 25/03/2022
 CJW
 Planning
 Drawings Updated To Planner's Feedback

PROJECT TITLE

21113 - Darncombe Farm, Langdale End, Scarborough, YO13 0LH

DRAWING NO - DRAWING NAME - REVISION

04-04 - Proposed - Aerial Views - Rev 2

CLIENT

DRAWING NAME - NO. - PROPOSED - Aerial Views - Rev 2