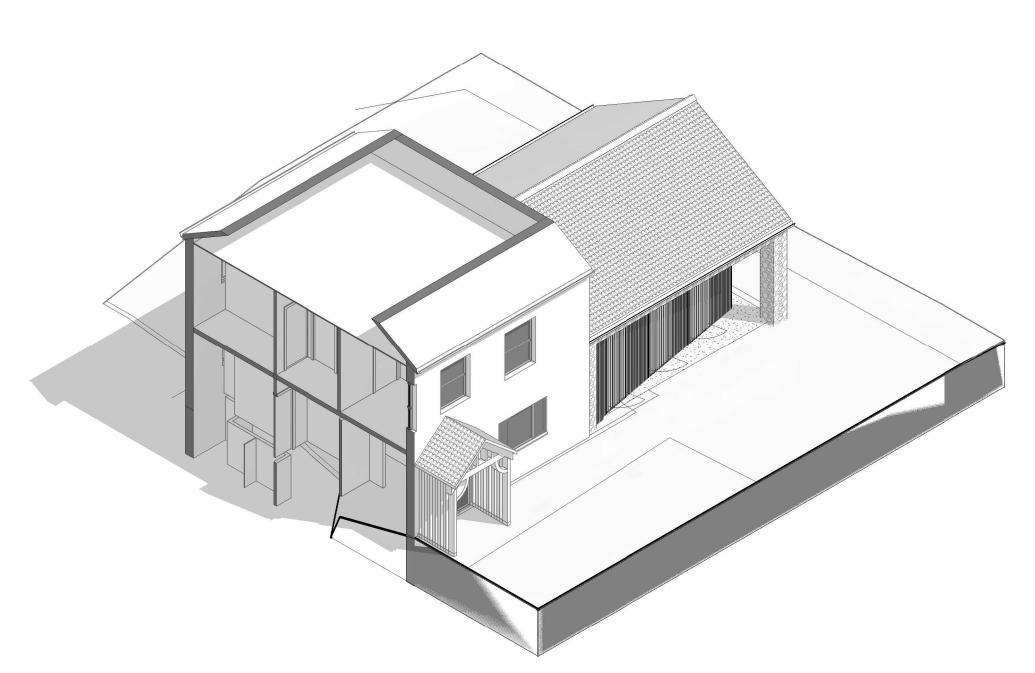

DRAWING NO - DRAWING NAME - REVISION

04-05 - Proposed - 3D Plans - Rev 2 HOLT (1) BECK

AMENDED

NYMNPA

25/03/2022

3D1 04-06-3D1 - Proposed 3D Sections - Section 1

3D2 04-06-3D2 - Proposed 3D Sections - Section 2

3D4 04-06-3D4 - Proposed 3D Sections - Section 4

PROJECT TITLE

21113 - Darncombe Farm, Langdale End, Scarborough, YO13 0LH

DRAWING NO - DRAWING NAME - REVISION

04-06 - Proposed - 3D Sections - Rev 2 HOLT ( BECK