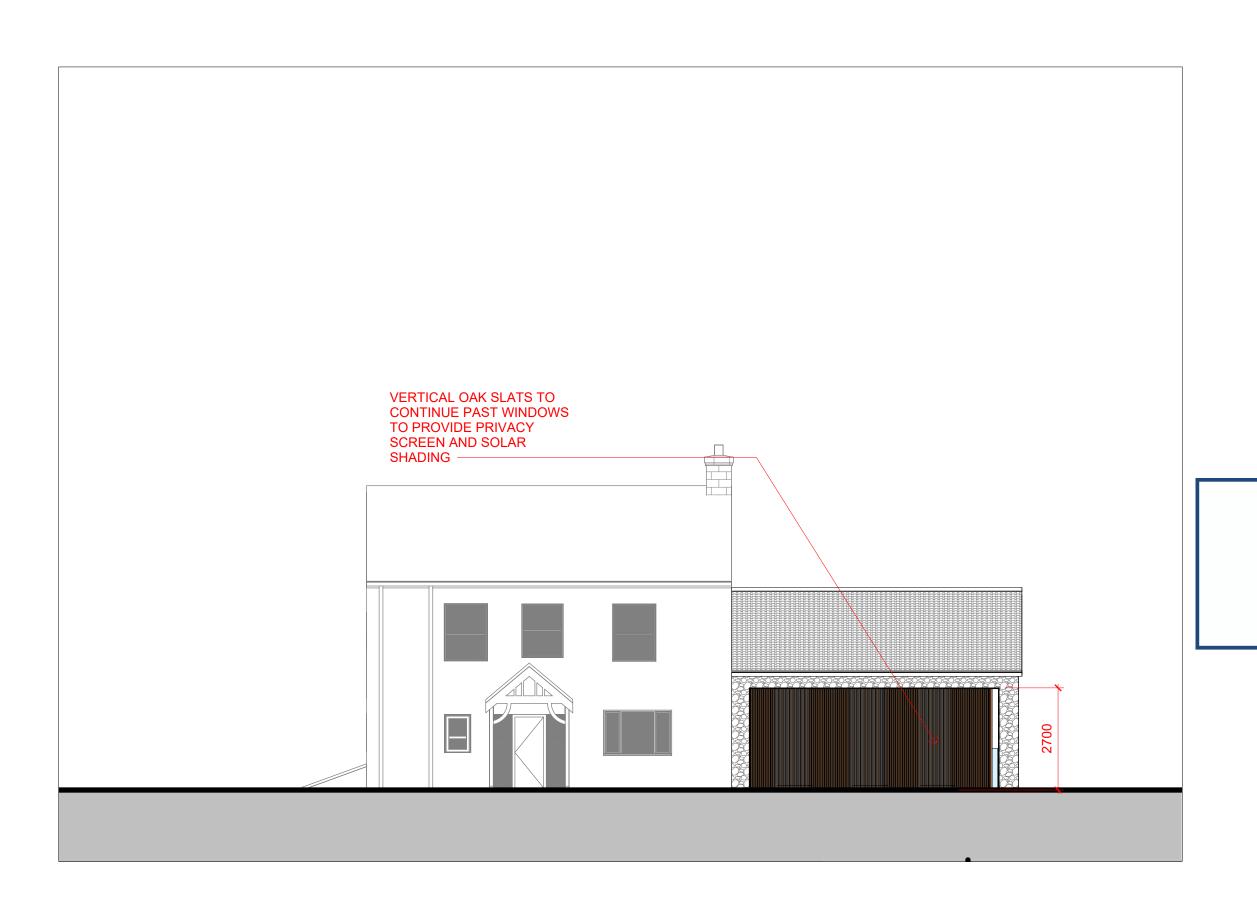

PROJECT TITLE

21113 - Darncombe Farm, Langdale End, Scarborough, YO13 0LH

DRAWING NO - DRAWING NAME - REVISION

04-02 - Proposed - Elevations - Rev 2

SCALE@A1 = 1:100

21113 - Darncombe Farm, Langdale End, Scarborough, YO13 0LH