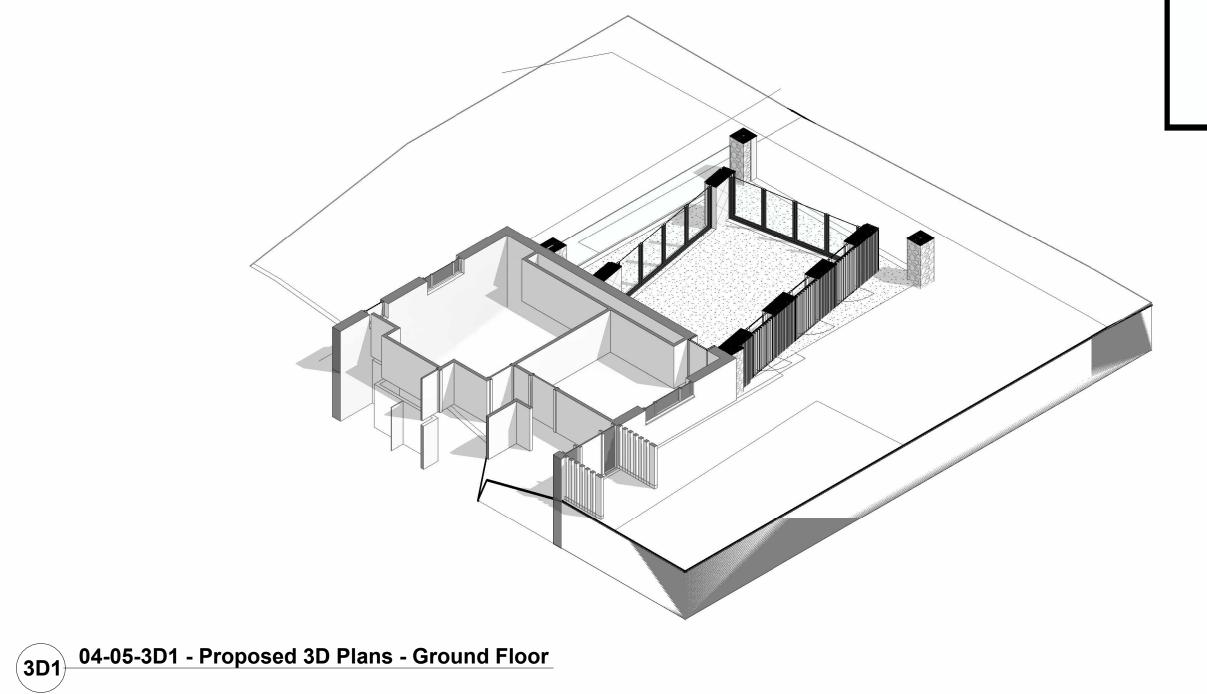

## AMENDED

NYMNPA

25/03/2022

3D2 04-05-3D2 - Proposed 3D Plans - First Floor

3D3 04-05-3D3 - Proposed 3D Plans - Second Floor

3D4 04-05-3D4 - Proposed 3D Plans - Roof

PROJECT TITLE

21113 - Darncombe Farm, Langdale End, Scarborough, YO13 0LH

DRAWING NO - DRAWING NAME - REVISION

04-05 - Proposed - 3D Plans - Rev 2 HOLT (1) BECK

AMENDED

NYMNPA

25/03/2022

3D1 04-06-3D1 - Proposed 3D Sections - Section 1

3D2 04-06-3D2 - Proposed 3D Sections - Section 2