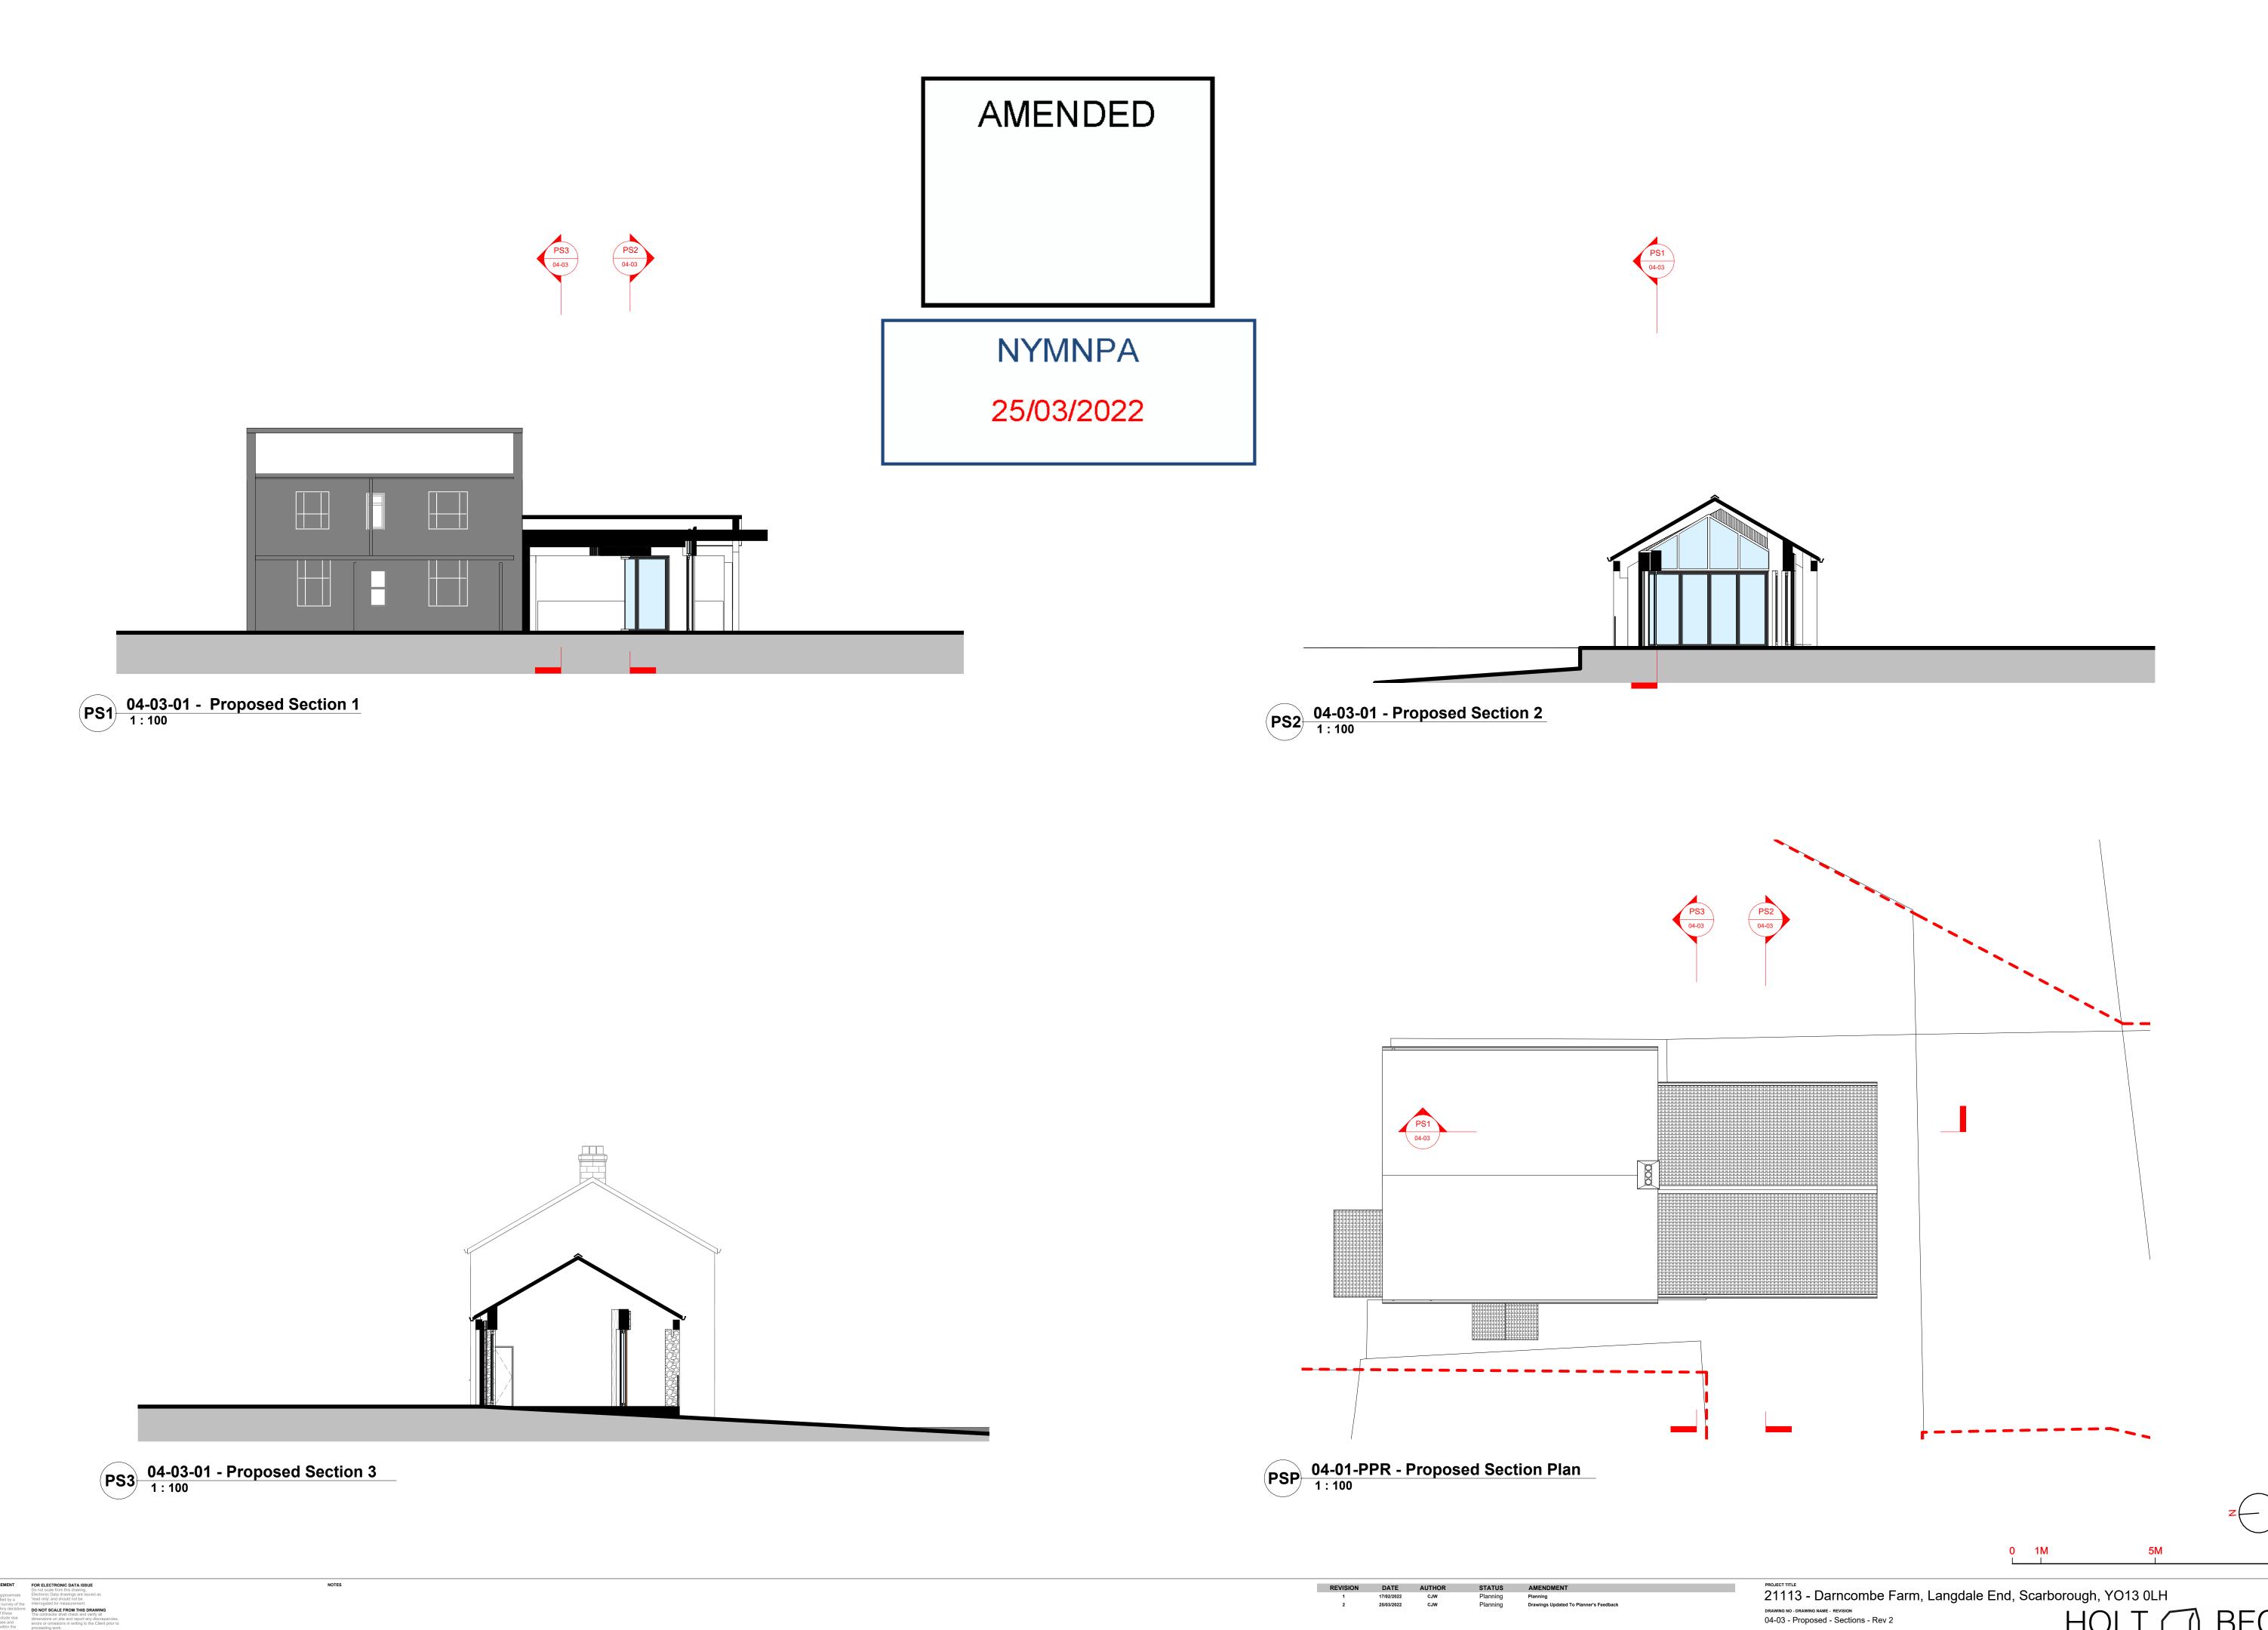

DRAWING NO - DRAWING NAME - REVISION
04-03 - Proposed - Sections - Rev 2

CLIENT

David & Mandy Wood

DWG output = "Holt - 21113 - Darncombe Farm, Langdale End, Scarborough, YO13 0LH - 04-03 - Proposed - Sections - (Rev 2).dwg'
PDF output = "Holt - 21113 - Darncombe Farm, Langdale End, Scarborough, YO13 0LH - 04-03 - Proposed - Sections - (Rev 2).pdf