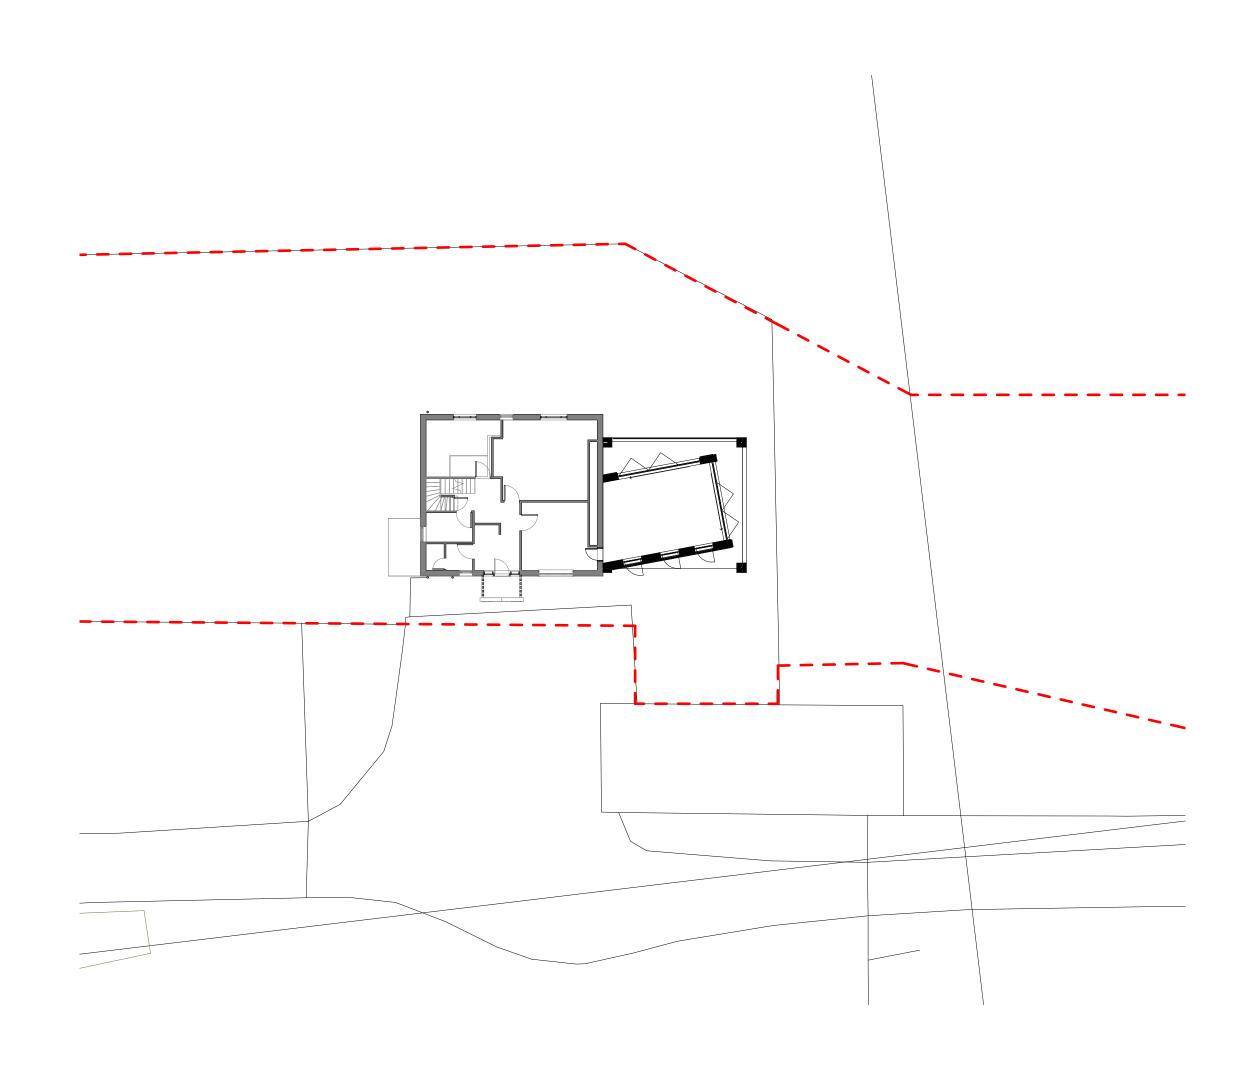

PROJECT TITLE

21113 - Darncombe Farm, Langdale End, Scarborough, YO13 0LH

DRAWING NO - DRAWING NAME - REVISION

04-02 - Proposed - Elevations - Rev 2

SCALE@A1 = 1:100

21113 - Darncombe Farm, Langdale End, Scarborough, YO13 0LH