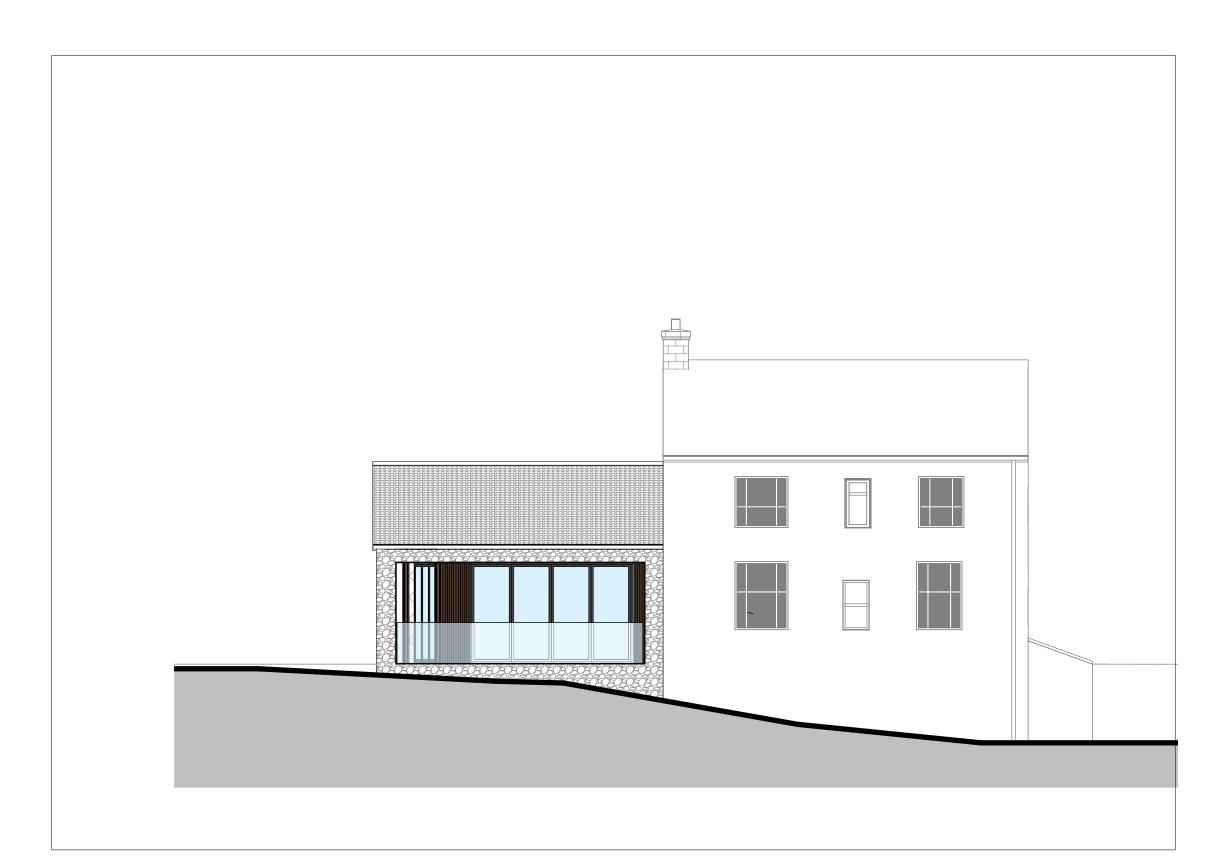

PROJECT TITLE

21113 - Darncombe Farm, Langdale End, Scarborough, YO13 0LH

DRAWING NO - DRAWING NAME - REVISION

04-02 - Proposed - Elevations - Rev 2

SCALE@A1 = 1:100

21113 - Darncombe Farm, Langdale End, Scarborough, YO13 0LH