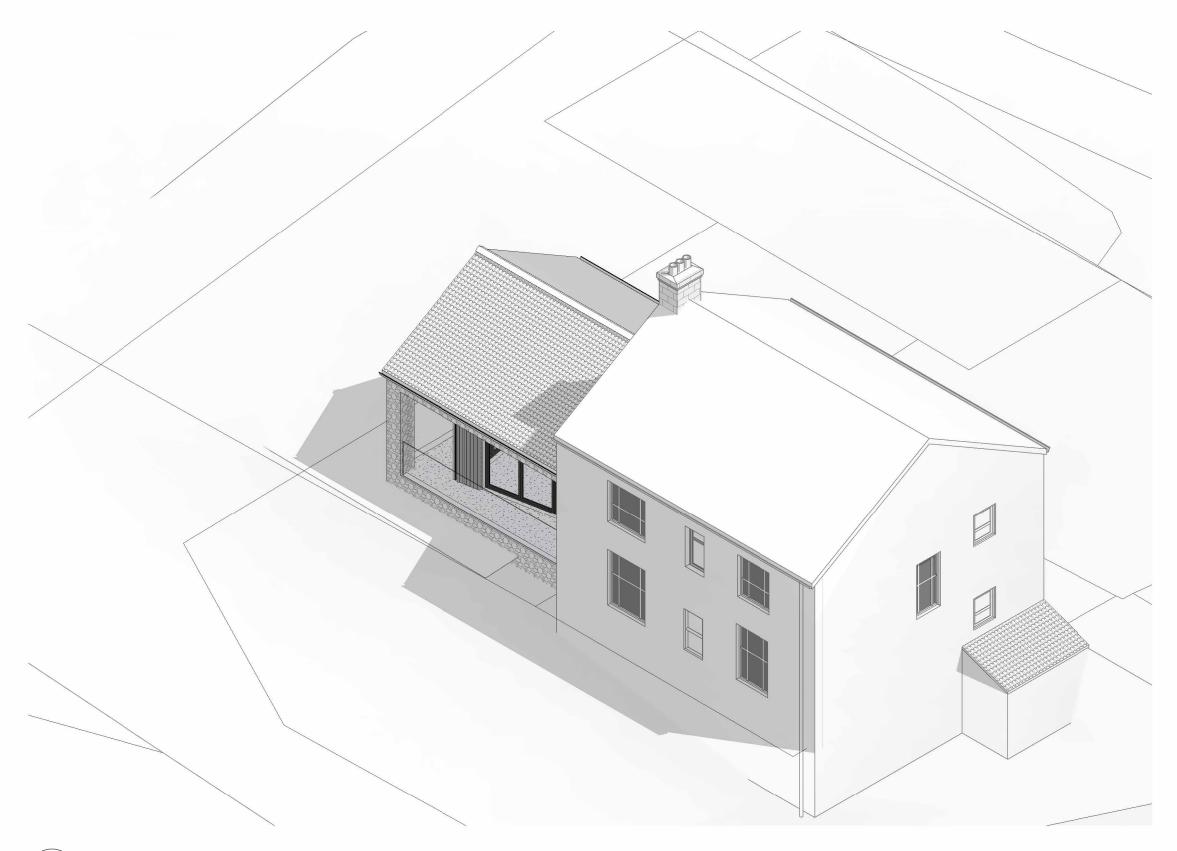

SCALE@A1 = 1:100

3D2 04-04-3D2 - Proposed Aerial Views - Front Right

3D4 04-04-3D4 - Proposed Aerial Views - Rear Right

 REVISION
 DATE
 AUTHOR
 STATUS
 AMENDMENT

 1
 17/02/2022
 CJW
 Planning
 Planning

 2
 25/03/2022
 CJW
 Planning
 Drawings Updated To Planner's Feedback

PROJECT TITLE

21113 - Darncombe Farm, Langdale End, Scarborough, YO13 0LH

DRAWING NO - DRAWING NAME - REVISION

04-04 - Proposed - Aerial Views - Rev 2

CLIENT

DRAWING NAME - NO. - PROPOSED - Aerial Views - Rev 2