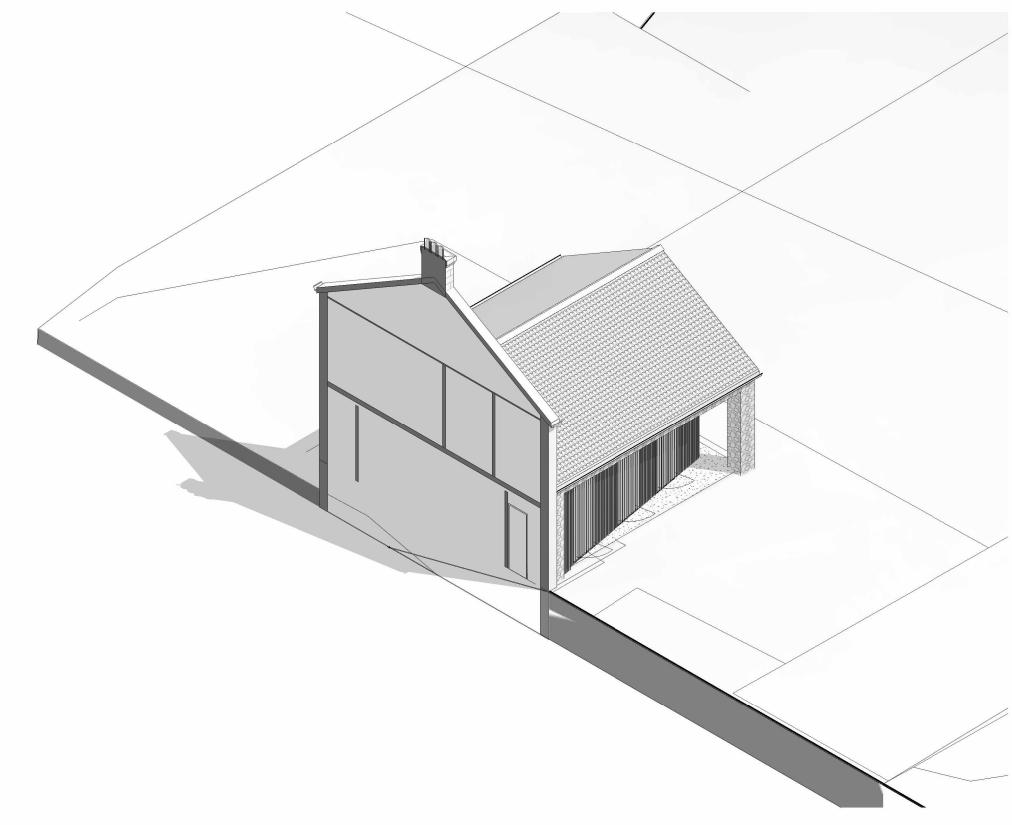

PROJECT TITLE

21113 - Darncombe Farm, Langdale End, Scarborough, YO13 0LH

DRAWING NO - DRAWING NAME - REVISION

04-04 - Proposed - Aerial Views - Rev 2

CLIENT

DRAWING NAME - NO. - PROPOSED - Aerial Views - Rev 2