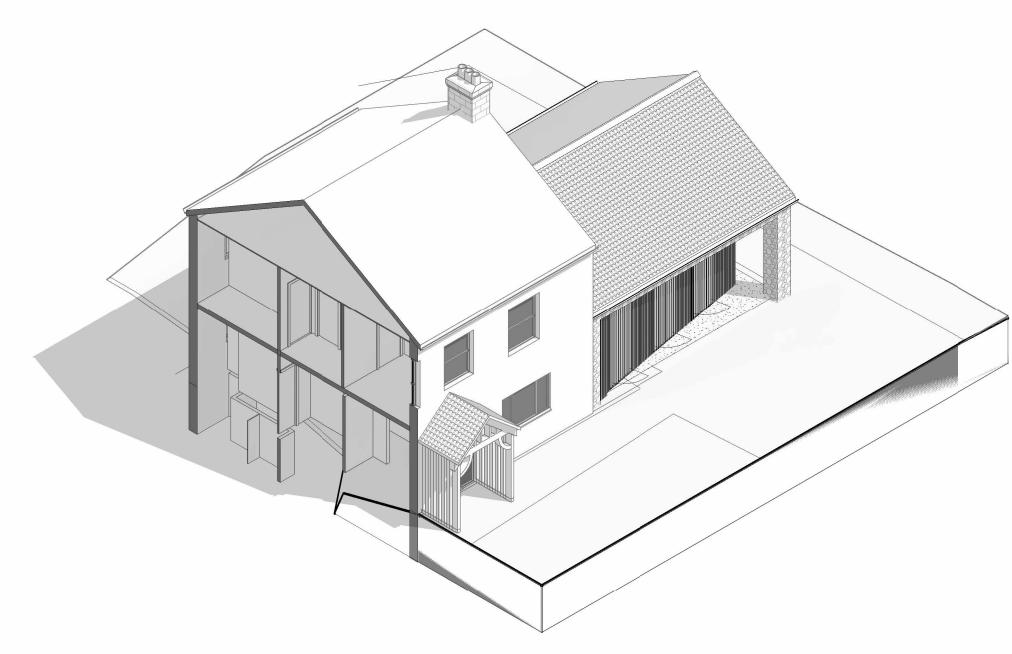

DRAWING NO - DRAWING NAME - REVISION

04-05 - Proposed - 3D Plans - Rev 2 HOLT (1) BECK

AMENDED

NYMNPA

25/03/2022

3D1 04-06-3D1 - Proposed 3D Sections - Section 1

3D2 04-06-3D2 - Proposed 3D Sections - Section 2

3D4 04-06-3D4 - Proposed 3D Sections - Section 4

PROJECT TITLE

21113 - Darncombe Farm, Langdale End, Scarborough, YO13 0LH

DRAWING NO - DRAWING NAME - REVISION

04-06 - Proposed - 3D Sections - Rev 2 HOLT ( BECK