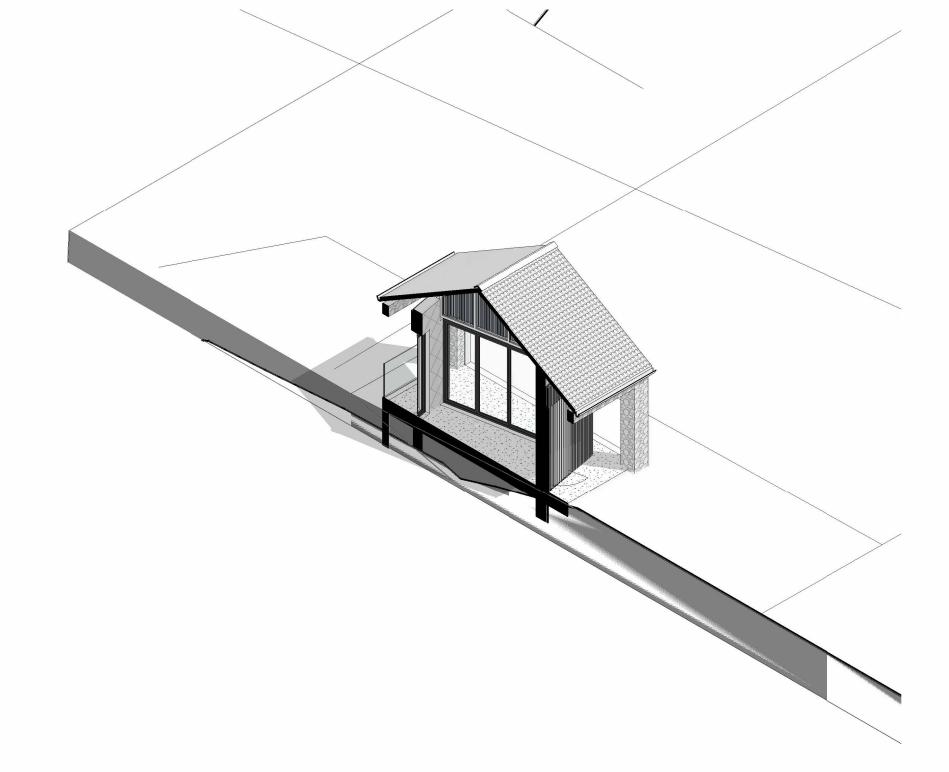

SCALE@A1 = 1:100

3D2 04-04-3D2 - Proposed Aerial Views - Front Right

3D4 04-04-3D4 - Proposed Aerial Views - Rear Right

 REVISION
 DATE
 AUTHOR
 STATUS
 AMENDMENT

 1
 17/02/2022
 CJW
 Planning
 Planning

 2
 25/03/2022
 CJW
 Planning
 Drawings Updated To Planner's Feedback

PROJECT TITLE

21113 - Darncombe Farm, Langdale End, Scarborough, YO13 0LH

DRAWING NO - DRAWING NAME - REVISION

04-04 - Proposed - Aerial Views - Rev 2

CLIENT

DRAWING NAME - NO. - PROPOSED - Aerial Views - Rev 2