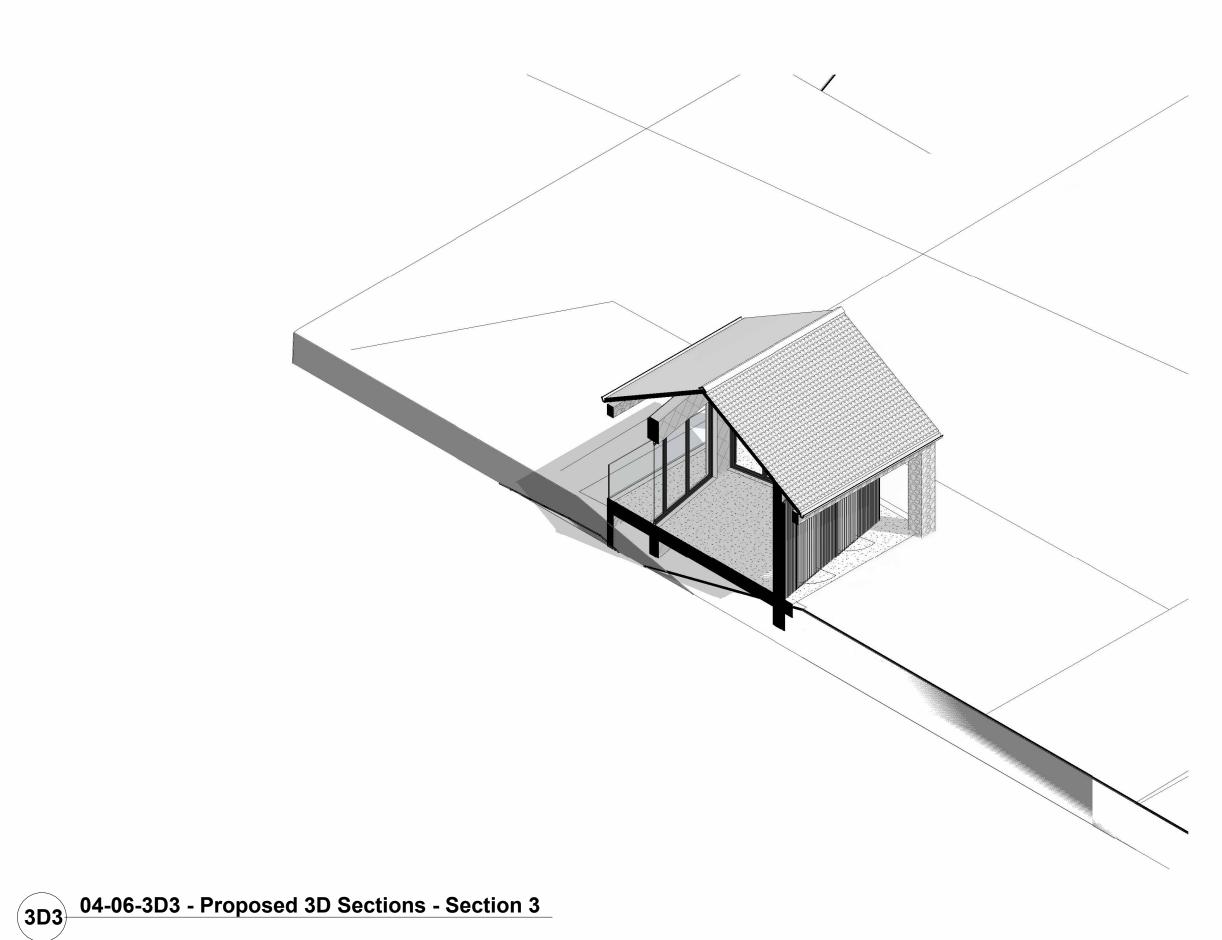

DRAWING NO - DRAWING NAME - REVISION

04-05 - Proposed - 3D Plans - Rev 2 HOLT (1) BECK

AMENDED

NYMNPA

25/03/2022

3D1 04-06-3D1 - Proposed 3D Sections - Section 1

3D2 04-06-3D2 - Proposed 3D Sections - Section 2

3D4 04-06-3D4 - Proposed 3D Sections - Section 4

PROJECT TITLE

21113 - Darncombe Farm, Langdale End, Scarborough, YO13 0LH

DRAWING NO - DRAWING NAME - REVISION

04-06 - Proposed - 3D Sections - Rev 2 HOLT ( BECK