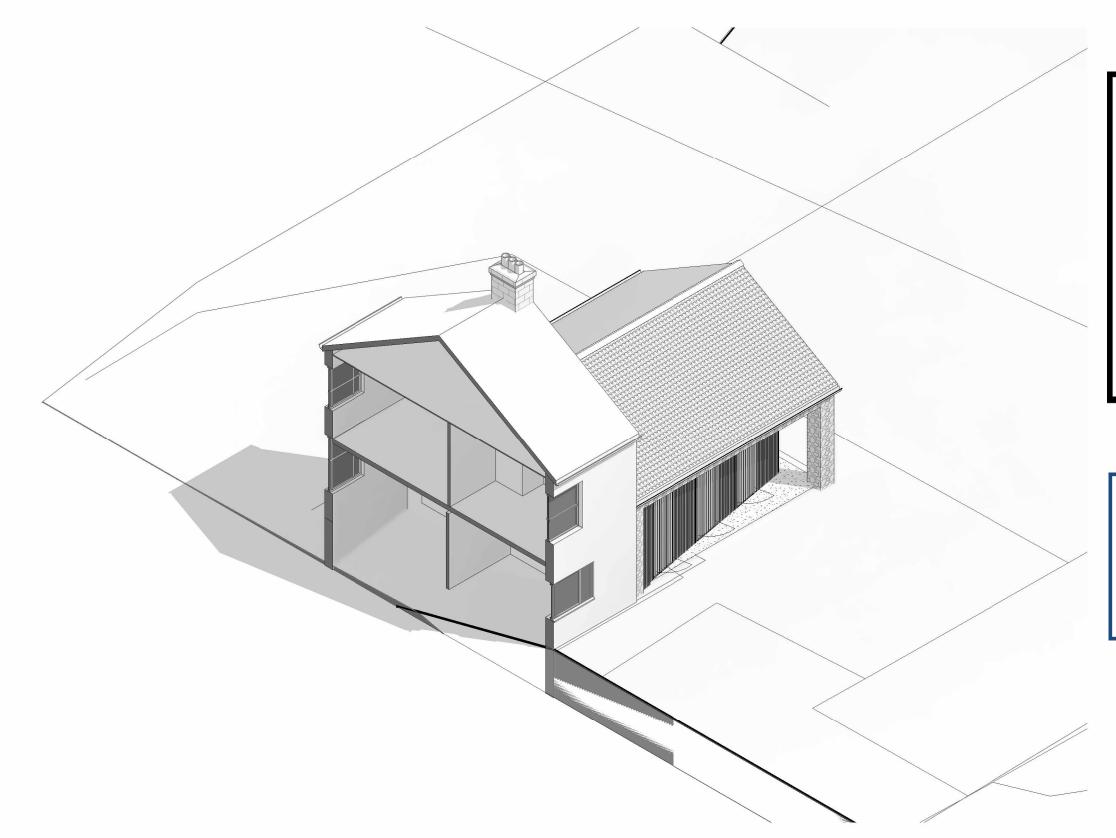

DRAWING NO - DRAWING NAME - REVISION

04-05 - Proposed - 3D Plans - Rev 2 HOLT (1) BECK

AMENDED

NYMNPA

25/03/2022

3D1 04-06-3D1 - Proposed 3D Sections - Section 1

3D2 04-06-3D2 - Proposed 3D Sections - Section 2

3D4 04-06-3D4 - Proposed 3D Sections - Section 4

PROJECT TITLE

21113 - Darncombe Farm, Langdale End, Scarborough, YO13 0LH

DRAWING NO - DRAWING NAME - REVISION

04-06 - Proposed - 3D Sections - Rev 2 HOLT ( BECK