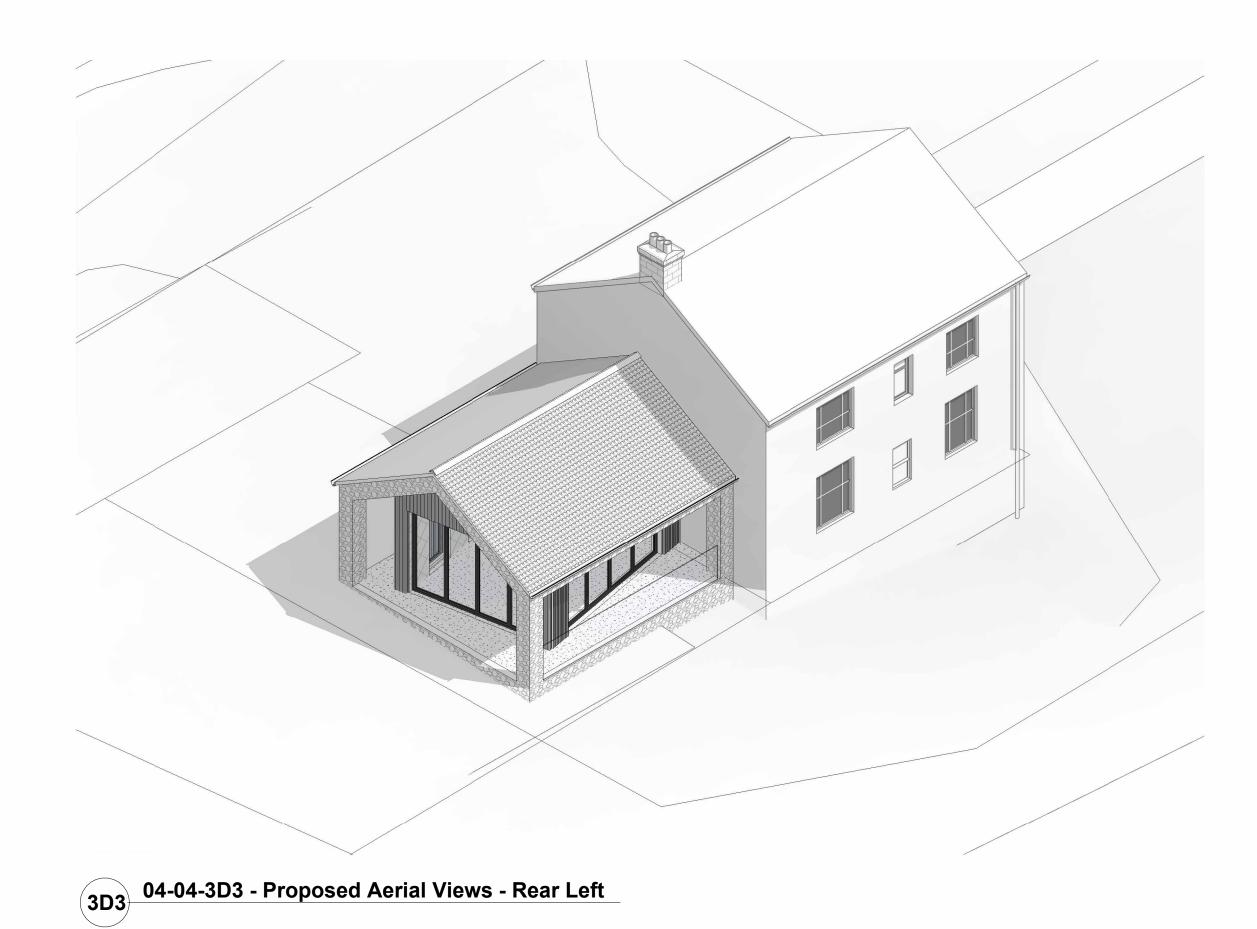

SCALE@A1 = 1:100

3D2 04-04-3D2 - Proposed Aerial Views - Front Right

3D4 04-04-3D4 - Proposed Aerial Views - Rear Right

 REVISION
 DATE
 AUTHOR
 STATUS
 AMENDMENT

 1
 17/02/2022
 CJW
 Planning
 Planning

 2
 25/03/2022
 CJW
 Planning
 Drawings Updated To Planner's Feedback

PROJECT TITLE

21113 - Darncombe Farm, Langdale End, Scarborough, YO13 0LH

DRAWING NO - DRAWING NAME - REVISION

04-04 - Proposed - Aerial Views - Rev 2

CLIENT

DRAWING NAME - NO. - PROPOSED - Aerial Views - Rev 2