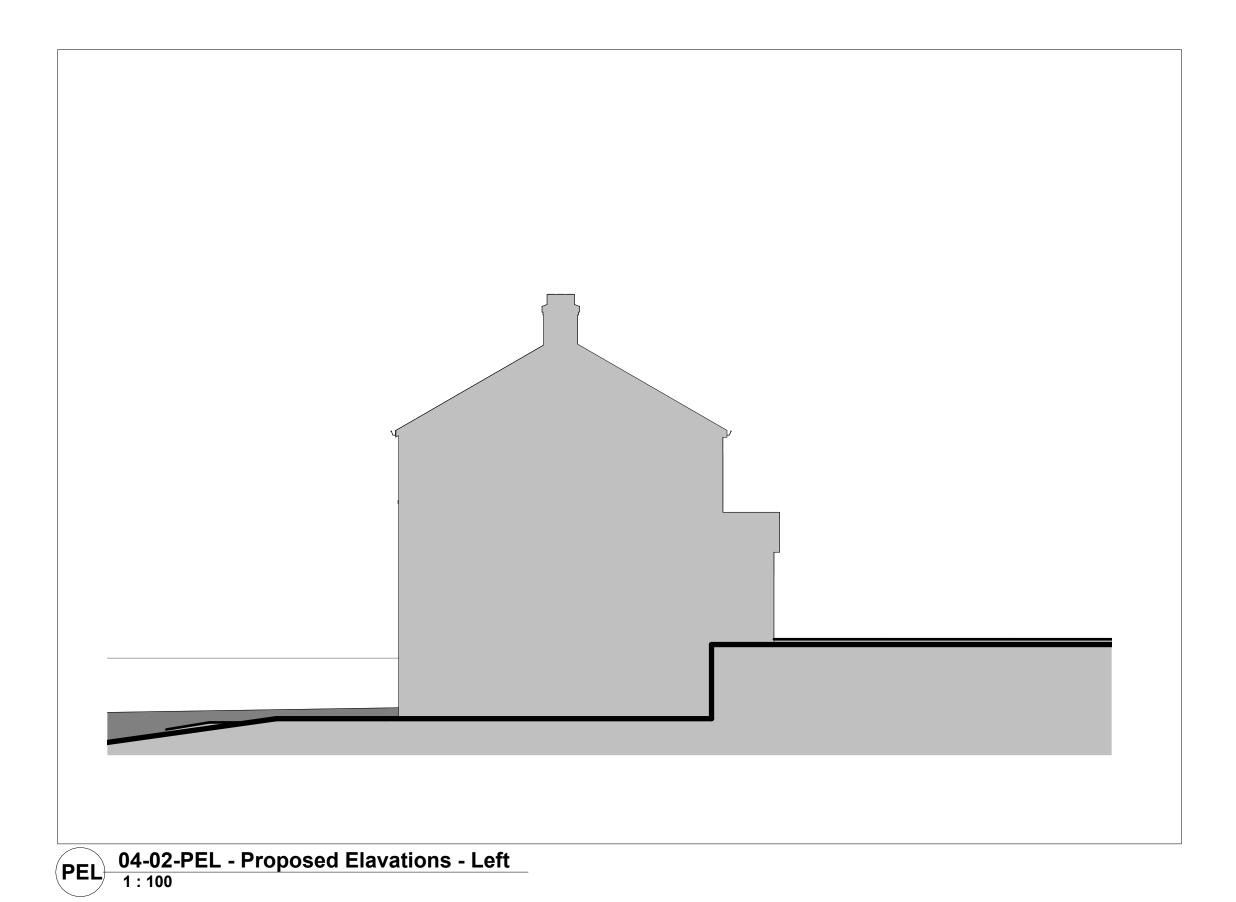

PROJECT TITLE

21113 - Darncombe Farm, Langdale End, Scarborough, YO13 0LH

DRAWING NO - DRAWING NAME - REVISION

04-02 - Proposed - Elevations - Rev 2

SCALE@A1 = 1:100

21113 - Darncombe Farm, Langdale End, Scarborough, YO13 0LH