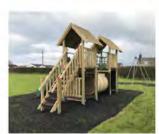

## The Grainary Extra images October 2021

- 1 Basket swing
- 2 Double swing frame with flat seats
- (3) Tower with roof
- (4) Jungle log ladder
- <sup>5</sup> Rope bridge
- 6 Ramp
- 7 Tunnel
- (8) Scramble net
- (9) Steps with hand rail
- (10) Vertical rock wall
- (1) Stepping log columns and balance beam