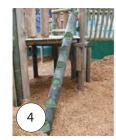

## The Grainary Extra images October 2021

- 1 Basket swing
- 2 Double swing frame with flat seats
- (3) Tower with roof
- (4) Jungle log ladder
- <sup>5</sup> Rope bridge
- 6 Ramp
- 7 Tunnel
- (8) Scramble net
- (9) Steps with hand rail
- (10) Vertical rock wall
- (1) Stepping log columns and balance beam