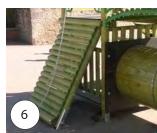

## The Grainary Extra images October 2021

- 1 Basket swing
- 2 Double swing frame with flat seats
- (3) Tower with roof
- (4) Jungle log ladder
- <sup>5</sup> Rope bridge
- 6 Ramp
- 7 Tunnel
- (8) Scramble net
- (9) Steps with hand rail
- (10) Vertical rock wall
- (1) Stepping log columns and balance beam