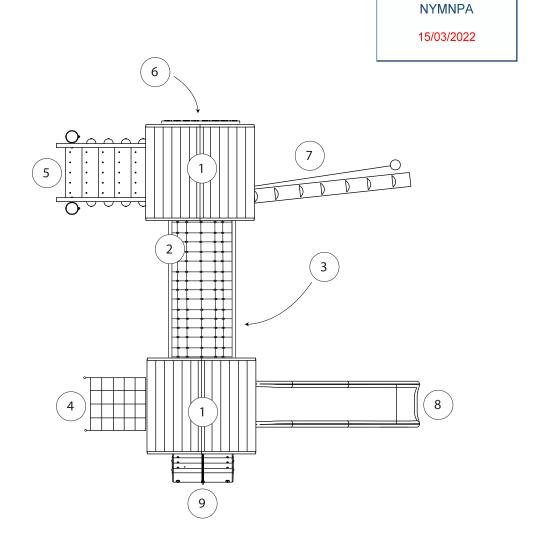

## **The Grainary**Double Tower Unit October 2021

- 1) Tower with roof
- <sup>2</sup> Rope bridge
- (3) Tunnel (underneath)
- (4) Scramble net
- (5) Access steps with handrails
- 6 Vertical rock wall
- $\stackrel{\smile}{{}_{7}}$  Jungle log ladder
- ® Slide
- (9) Climbing ramp

- 1 Tower with roof
- (2) Rope bridge
- 3 Tunnel (underneath)
- 4 Scramble net5 Access steps with handrails
- Vertical rock wall
   Jungle log ladder
   Slide
   Climbing ramp

Caledonia Play South Street Milnathort Kinross KY13 9XB 01577 840570 info@caledoniaplay.com www.caledoniaplay.com