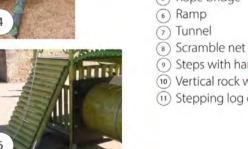

## The Grainary Extra images October 2021

- 1 Basket swing
- 2 Double swing frame with flat seats
- (3) Tower with roof
- (4) Jungle log ladder
- <sup>5</sup> Rope bridge
- 6 Ramp
- 7 Tunnel
- (8) Scramble net
- (9) Steps with hand rail
- (10) Vertical rock wall
- (1) Stepping log columns and balance beam