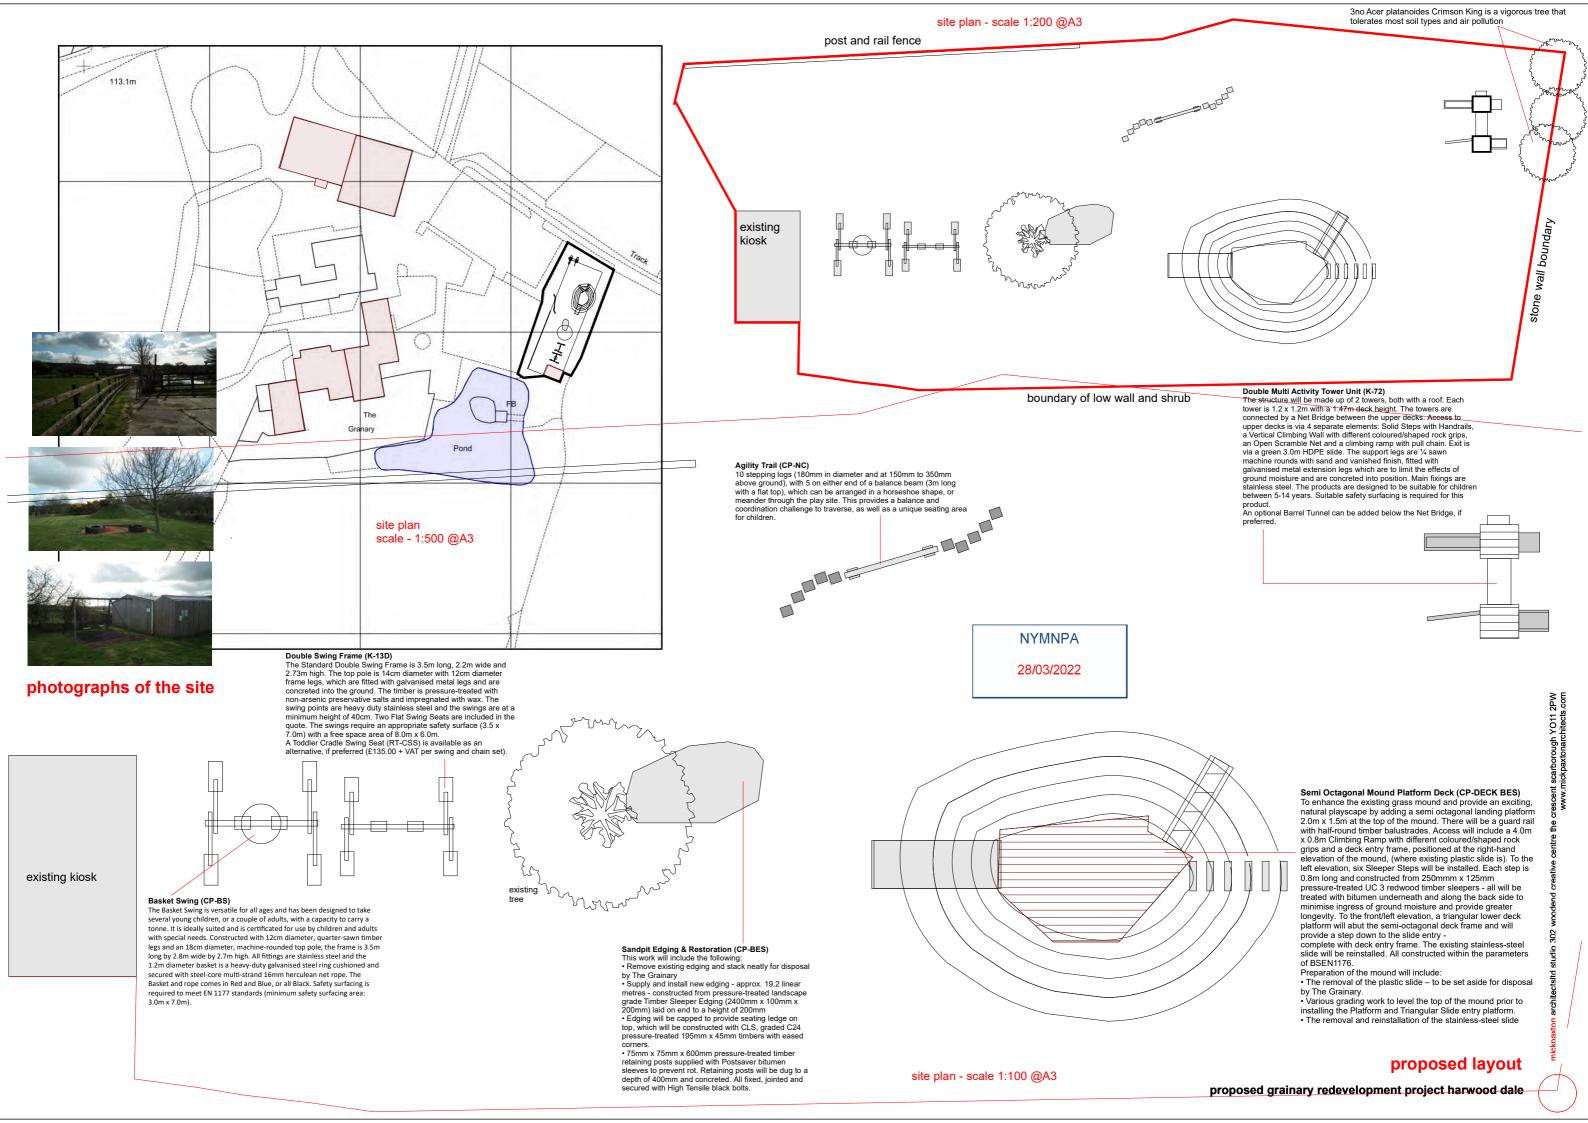

- 1 Tower with roof
- (2) Rope bridge
- 3 Tunnel (underneath)
- 4 Scramble net5 Access steps with handrails
- Vertical rock wall
   Jungle log ladder
   Slide
   Climbing ramp

Caledonia Play South Street Milnathort Kinross KY13 9XB 01577 840570 info@caledoniaplay.com www.caledoniaplay.com

## **The Grainary**Double Tower Unit October 2021

- 1) Tower with roof
- <sup>2</sup> Rope bridge
- (3) Tunnel (underneath)
- (4) Scramble net
- (5) Access steps with handrails
- 6 Vertical rock wall
- $\stackrel{\smile}{{}_{7}}$  Jungle log ladder
- ® Slide
- (9) Climbing ramp