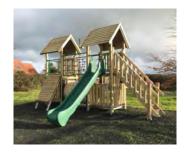

- 1 Tower with roof
- (2) Rope bridge
- 3 Tunnel (underneath)
- 4 Scramble net5 Access steps with handrails
- Vertical rock wall
   Jungle log ladder
   Slide
   Climbing ramp

Caledonia Play South Street Milnathort Kinross KY13 9XB 01577 840570 info@caledoniaplay.com www.caledoniaplay.com

## **The Grainary**Double Tower Unit October 2021

- 1) Tower with roof
- <sup>2</sup> Rope bridge
- (3) Tunnel (underneath)
- (4) Scramble net
- (5) Access steps with handrails
- 6 Vertical rock wall
- $\stackrel{\smile}{{}_{7}}$  Jungle log ladder
- ® Slide
- (9) Climbing ramp