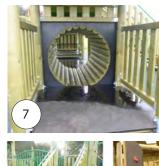

- 1 Tower with roof
- (2) Rope bridge
- 3 Tunnel (underneath)
- 4 Scramble net5 Access steps with handrails
- Vertical rock wall
   Jungle log ladder
   Slide
   Climbing ramp

Caledonia Play South Street Milnathort Kinross KY13 9XB 01577 840570 info@caledoniaplay.com www.caledoniaplay.com

## **The Grainary**Double Tower Unit October 2021

- 1) Tower with roof
- <sup>2</sup> Rope bridge
- (3) Tunnel (underneath)
- (4) Scramble net
- (5) Access steps with handrails
- 6 Vertical rock wall
- $\stackrel{\smile}{{}_{7}}$  Jungle log ladder
- ® Slide
- (9) Climbing ramp

## The Grainary Extra images October 2021

- 1 Basket swing
- 2 Double swing frame with flat seats
- (3) Tower with roof
- (4) Jungle log ladder
- <sup>5</sup> Rope bridge
- 6 Ramp
- 7 Tunnel
- (8) Scramble net
- (9) Steps with hand rail
- (10) Vertical rock wall
- (1) Stepping log columns and balance beam