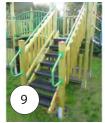

- 1 Tower with roof
- (2) Rope bridge
- 3 Tunnel (underneath)
- 4 Scramble net5 Access steps with handrails
- Vertical rock wall
   Jungle log ladder
   Slide
   Climbing ramp

Caledonia Play South Street Milnathort Kinross KY13 9XB 01577 840570 info@caledoniaplay.com www.caledoniaplay.com

## **The Grainary**Double Tower Unit October 2021

- 1) Tower with roof
- <sup>2</sup> Rope bridge
- (3) Tunnel (underneath)
- (4) Scramble net
- (5) Access steps with handrails
- 6 Vertical rock wall
- $\stackrel{\smile}{{}_{7}}$  Jungle log ladder
- ® Slide
- (9) Climbing ramp

## The Grainary Extra images October 2021

- 1 Basket swing
- 2 Double swing frame with flat seats
- (3) Tower with roof
- (4) Jungle log ladder
- <sup>5</sup> Rope bridge
- 6 Ramp
- 7 Tunnel
- (8) Scramble net
- (9) Steps with hand rail
- (10) Vertical rock wall
- (1) Stepping log columns and balance beam