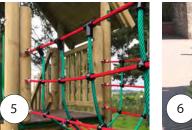

## The Grainary Extra images October 2021

- 1 Basket swing
- 2 Double swing frame with flat seats
- (3) Tower with roof
- (4) Jungle log ladder
- <sup>5</sup> Rope bridge
- 6 Ramp
- 7 Tunnel
- (8) Scramble net
- (9) Steps with hand rail
- (10) Vertical rock wall
- (1) Stepping log columns and balance beam