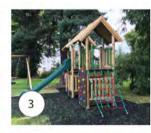

## The Grainary Extra images October 2021

- 1 Basket swing
- 2 Double swing frame with flat seats
- (3) Tower with roof
- (4) Jungle log ladder
- <sup>5</sup> Rope bridge
- 6 Ramp
- 7 Tunnel
- (8) Scramble net
- (9) Steps with hand rail
- (10) Vertical rock wall
- (1) Stepping log columns and balance beam