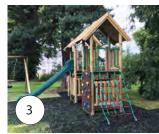

- 1 Tower with roof
- (2) Rope bridge
- 3 Tunnel (underneath)
- 4 Scramble net5 Access steps with handrails
- Vertical rock wall
   Jungle log ladder
   Slide
   Climbing ramp

Caledonia Play South Street Milnathort Kinross KY13 9XB 01577 840570 info@caledoniaplay.com www.caledoniaplay.com

## **The Grainary**Double Tower Unit October 2021

- 1) Tower with roof
- <sup>2</sup> Rope bridge
- (3) Tunnel (underneath)
- (4) Scramble net
- (5) Access steps with handrails
- 6 Vertical rock wall
- $\stackrel{\smile}{{}_{7}}$  Jungle log ladder
- ® Slide
- (9) Climbing ramp