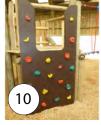

- 1 Tower with roof
- (2) Rope bridge
- 3 Tunnel (underneath)
- 4 Scramble net5 Access steps with handrails
- Vertical rock wall
   Jungle log ladder
   Slide
   Climbing ramp

Caledonia Play South Street Milnathort Kinross KY13 9XB 01577 840570 info@caledoniaplay.com www.caledoniaplay.com

## **The Grainary**Double Tower Unit October 2021

- 1) Tower with roof
- <sup>2</sup> Rope bridge
- (3) Tunnel (underneath)
- (4) Scramble net
- (5) Access steps with handrails
- 6 Vertical rock wall
- $\stackrel{\smile}{{}_{7}}$  Jungle log ladder
- ® Slide
- (9) Climbing ramp

## The Grainary Extra images October 2021

- 1 Basket swing
- 2 Double swing frame with flat seats
- (3) Tower with roof
- (4) Jungle log ladder
- <sup>5</sup> Rope bridge
- 6 Ramp
- 7 Tunnel
- (8) Scramble net
- (9) Steps with hand rail
- (10) Vertical rock wall
- (1) Stepping log columns and balance beam