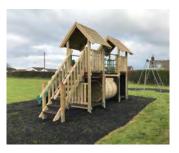

## **The Grainary**Double Tower Unit October 2021

- 1) Tower with roof
- <sup>2</sup> Rope bridge
- (3) Tunnel (underneath)
- (4) Scramble net
- (5) Access steps with handrails
- 6 Vertical rock wall
- $\stackrel{\smile}{{}_{7}}$  Jungle log ladder
- ® Slide
- (9) Climbing ramp

- 1 Tower with roof
- (2) Rope bridge
- 3 Tunnel (underneath)
- 4 Scramble net5 Access steps with handrails
- Vertical rock wall
   Jungle log ladder
   Slide
   Climbing ramp

Caledonia Play South Street Milnathort Kinross KY13 9XB 01577 840570 info@caledoniaplay.com www.caledoniaplay.com