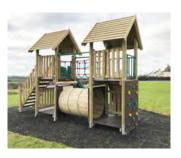

- 1 Tower with roof
- (2) Rope bridge
- 3 Tunnel (underneath)
- 4 Scramble net5 Access steps with handrails
- Vertical rock wall
   Jungle log ladder
   Slide
   Climbing ramp

Caledonia Play South Street Milnathort Kinross KY13 9XB 01577 840570 info@caledoniaplay.com www.caledoniaplay.com

## **The Grainary**Double Tower Unit October 2021

- 1) Tower with roof
- <sup>2</sup> Rope bridge
- (3) Tunnel (underneath)
- (4) Scramble net
- (5) Access steps with handrails
- 6 Vertical rock wall
- $\stackrel{\smile}{{}_{7}}$  Jungle log ladder
- ® Slide
- (9) Climbing ramp