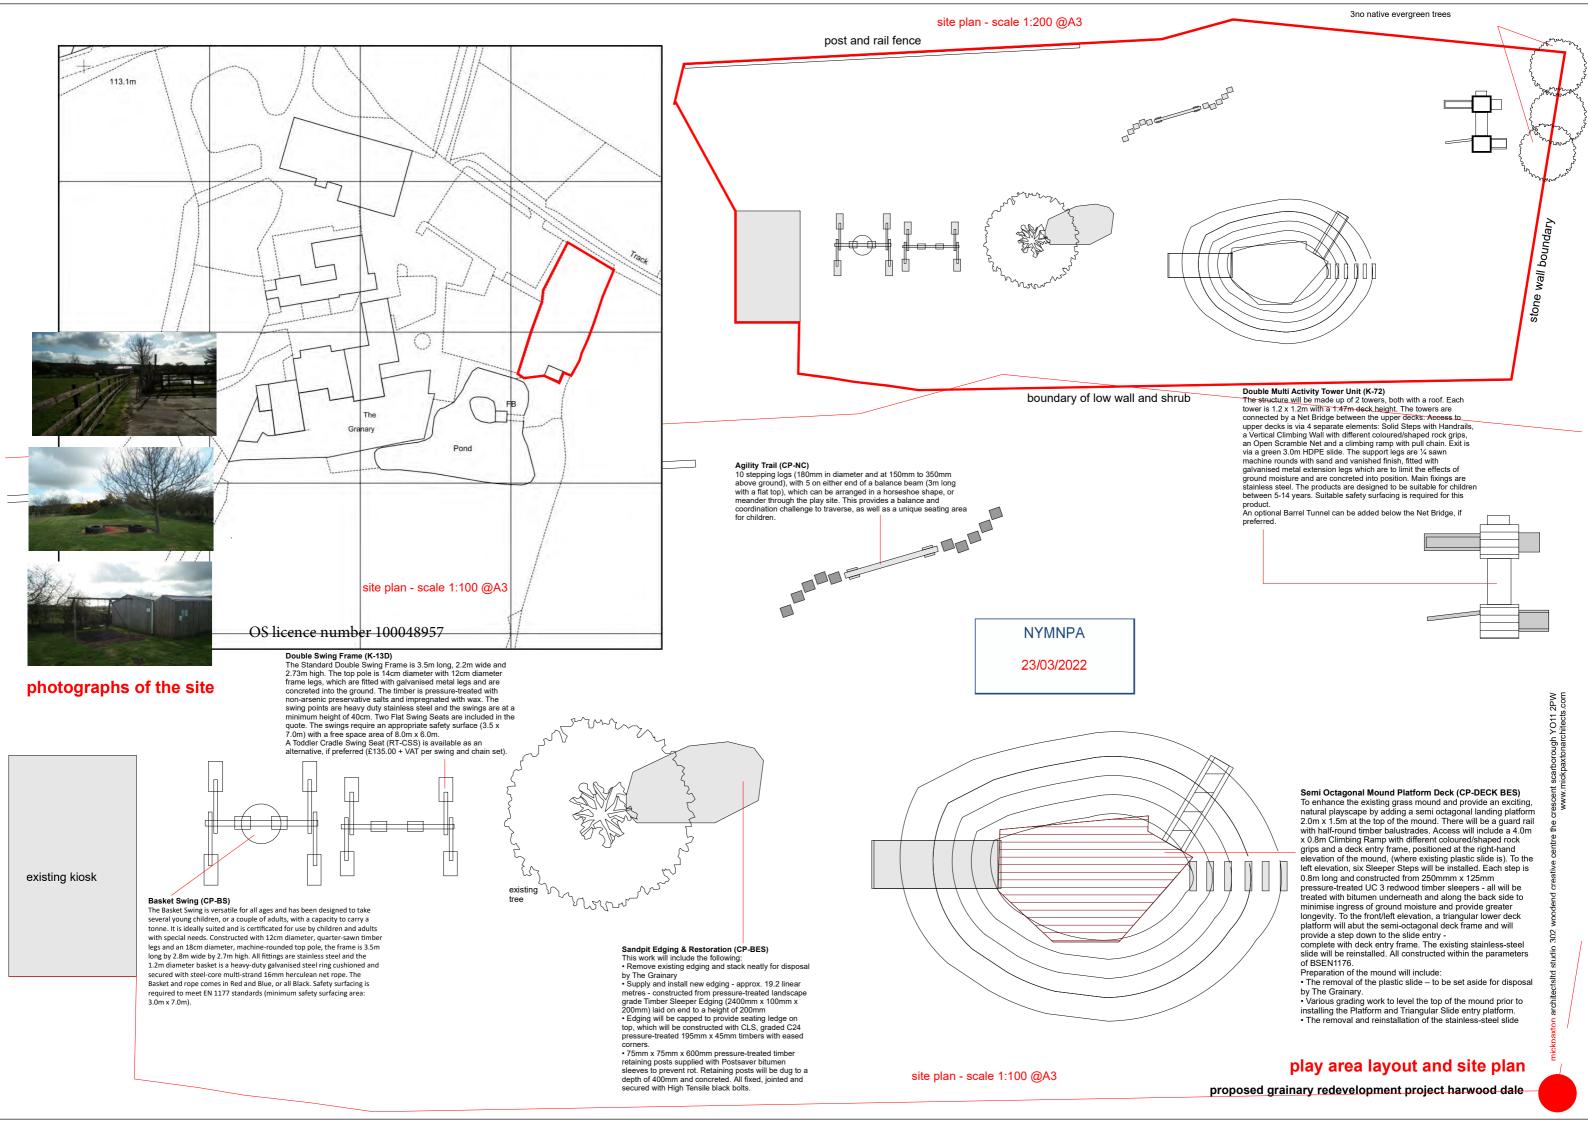

- 1 Tower with roof
- (2) Rope bridge
- 3 Tunnel (underneath)
- 4 Scramble net5 Access steps with handrails
- Vertical rock wall
   Jungle log ladder
   Slide
   Climbing ramp

Caledonia Play South Street Milnathort Kinross KY13 9XB 01577 840570 info@caledoniaplay.com www.caledoniaplay.com

## **The Grainary**Double Tower Unit October 2021

- 1) Tower with roof
- <sup>2</sup> Rope bridge
- (3) Tunnel (underneath)
- (4) Scramble net
- (5) Access steps with handrails
- 6 Vertical rock wall
- $\stackrel{\smile}{{}_{7}}$  Jungle log ladder
- ® Slide
- (9) Climbing ramp