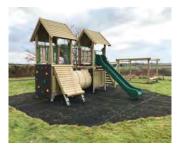

## **The Grainary**Double Tower Unit October 2021

- 1) Tower with roof
- <sup>2</sup> Rope bridge
- (3) Tunnel (underneath)
- (4) Scramble net
- (5) Access steps with handrails
- 6 Vertical rock wall
- $\stackrel{\smile}{{}_{7}}$  Jungle log ladder
- ® Slide
- (9) Climbing ramp

- 1 Tower with roof
- (2) Rope bridge
- 3 Tunnel (underneath)
- 4 Scramble net5 Access steps with handrails
- Vertical rock wall
   Jungle log ladder
   Slide
   Climbing ramp

Caledonia Play South Street Milnathort Kinross KY13 9XB 01577 840570 info@caledoniaplay.com www.caledoniaplay.com