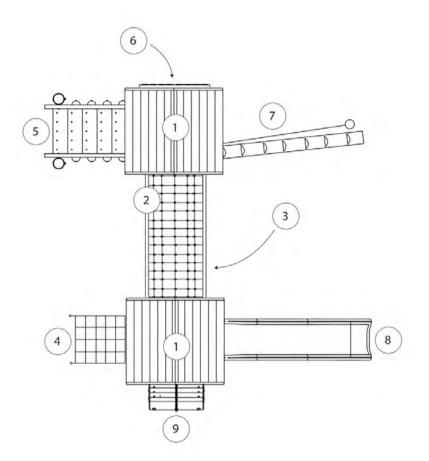

- 1 Tower with roof
- (2) Rope bridge
- 3 Tunnel (underneath)
- 4 Scramble net5 Access steps with handrails
- Vertical rock wall
   Jungle log ladder
   Slide
   Climbing ramp

Caledonia Play South Street Milnathort Kinross KY13 9XB 01577 840570 info@caledoniaplay.com www.caledoniaplay.com

## **The Grainary**Double Tower Unit October 2021

- 1) Tower with roof
- <sup>2</sup> Rope bridge
- (3) Tunnel (underneath)
- (4) Scramble net
- (5) Access steps with handrails
- 6 Vertical rock wall
- $\stackrel{\smile}{{}_{7}}$  Jungle log ladder
- ® Slide
- (9) Climbing ramp