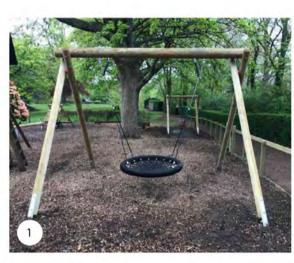

## **The Grainary** Extra images October 2021

2 Double swing frame with flat seats

1 Basket swing

3 Tower with roof Jungle log ladder S Rope bridge

## The Grainary Extra images October 2021

- 1 Basket swing
- 2 Double swing frame with flat seats
- (3) Tower with roof
- (4) Jungle log ladder
- <sup>5</sup> Rope bridge
- 6 Ramp
- 7 Tunnel
- (8) Scramble net
- (9) Steps with hand rail
- (10) Vertical rock wall
- (1) Stepping log columns and balance beam