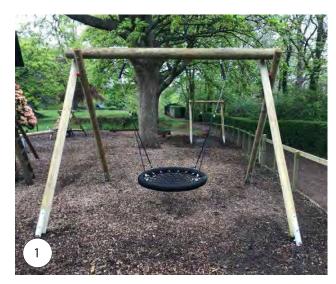

## **The Grainary** Extra images October 2021

2 Double swing frame with flat seats

1 Basket swing

3 Tower with roof Jungle log ladder S Rope bridge

## The Grainary Extra images October 2021

- 1 Basket swing
- 2 Double swing frame with flat seats
- (3) Tower with roof
- (4) Jungle log ladder
- <sup>5</sup> Rope bridge
- 6 Ramp
- 7 Tunnel
- (8) Scramble net
- (9) Steps with hand rail
- (10) Vertical rock wall
- (1) Stepping log columns and balance beam