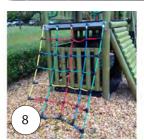

## The Grainary Extra images October 2021

- 1 Basket swing
- 2 Double swing frame with flat seats
- (3) Tower with roof
- (4) Jungle log ladder
- <sup>5</sup> Rope bridge
- 6 Ramp
- 7 Tunnel
- (8) Scramble net
- (9) Steps with hand rail
- (10) Vertical rock wall
- (1) Stepping log columns and balance beam