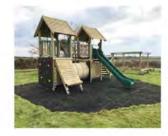

## The Grainary Extra images October 2021

- 1 Basket swing
- 2 Double swing frame with flat seats
- (3) Tower with roof
- (4) Jungle log ladder
- <sup>5</sup> Rope bridge
- 6 Ramp
- 7 Tunnel
- (8) Scramble net
- (9) Steps with hand rail
- (10) Vertical rock wall
- (1) Stepping log columns and balance beam