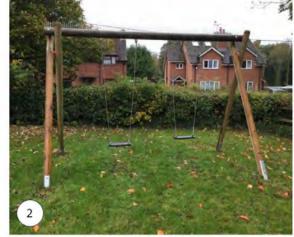

## **The Grainary**Play Area Proposal October 2021

- 1 Double activity tower unit
- 2 Elevated platform with slide and climbing ramp
- 3 Sleeper steps
- <sup>4</sup> Stepping log columns x 10
- (5) 3.0m balance beam x 1
- (6) Double swing frame with flat seats
- (7) Basket swing

## The Grainary Extra images October 2021

- 1 Basket swing
- 2 Double swing frame with flat seats
- (3) Tower with roof
- (4) Jungle log ladder
- <sup>5</sup> Rope bridge
- 6 Ramp
- 7 Tunnel
- (8) Scramble net
- (9) Steps with hand rail
- (10) Vertical rock wall
- (1) Stepping log columns and balance beam