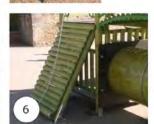

## The Grainary Extra images October 2021

- 1 Basket swing
- 2 Double swing frame with flat seats
- (3) Tower with roof
- (4) Jungle log ladder
- <sup>5</sup> Rope bridge
- 6 Ramp
- 7 Tunnel
- (8) Scramble net
- (9) Steps with hand rail
- (10) Vertical rock wall
- (1) Stepping log columns and balance beam