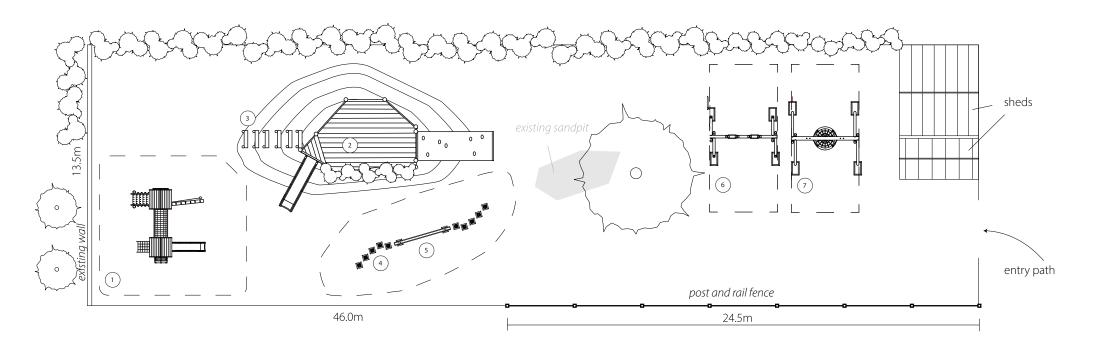

## **The Grainary**Play Area Proposal October 2021

- 1 Double activity tower unit
- 2 Elevated platform with slide and climbing ramp
- 3 Sleeper steps
- <sup>4</sup> Stepping log columns x 10
- (5) 3.0m balance beam x 1
- (6) Double swing frame with flat seats
- (7) Basket swing