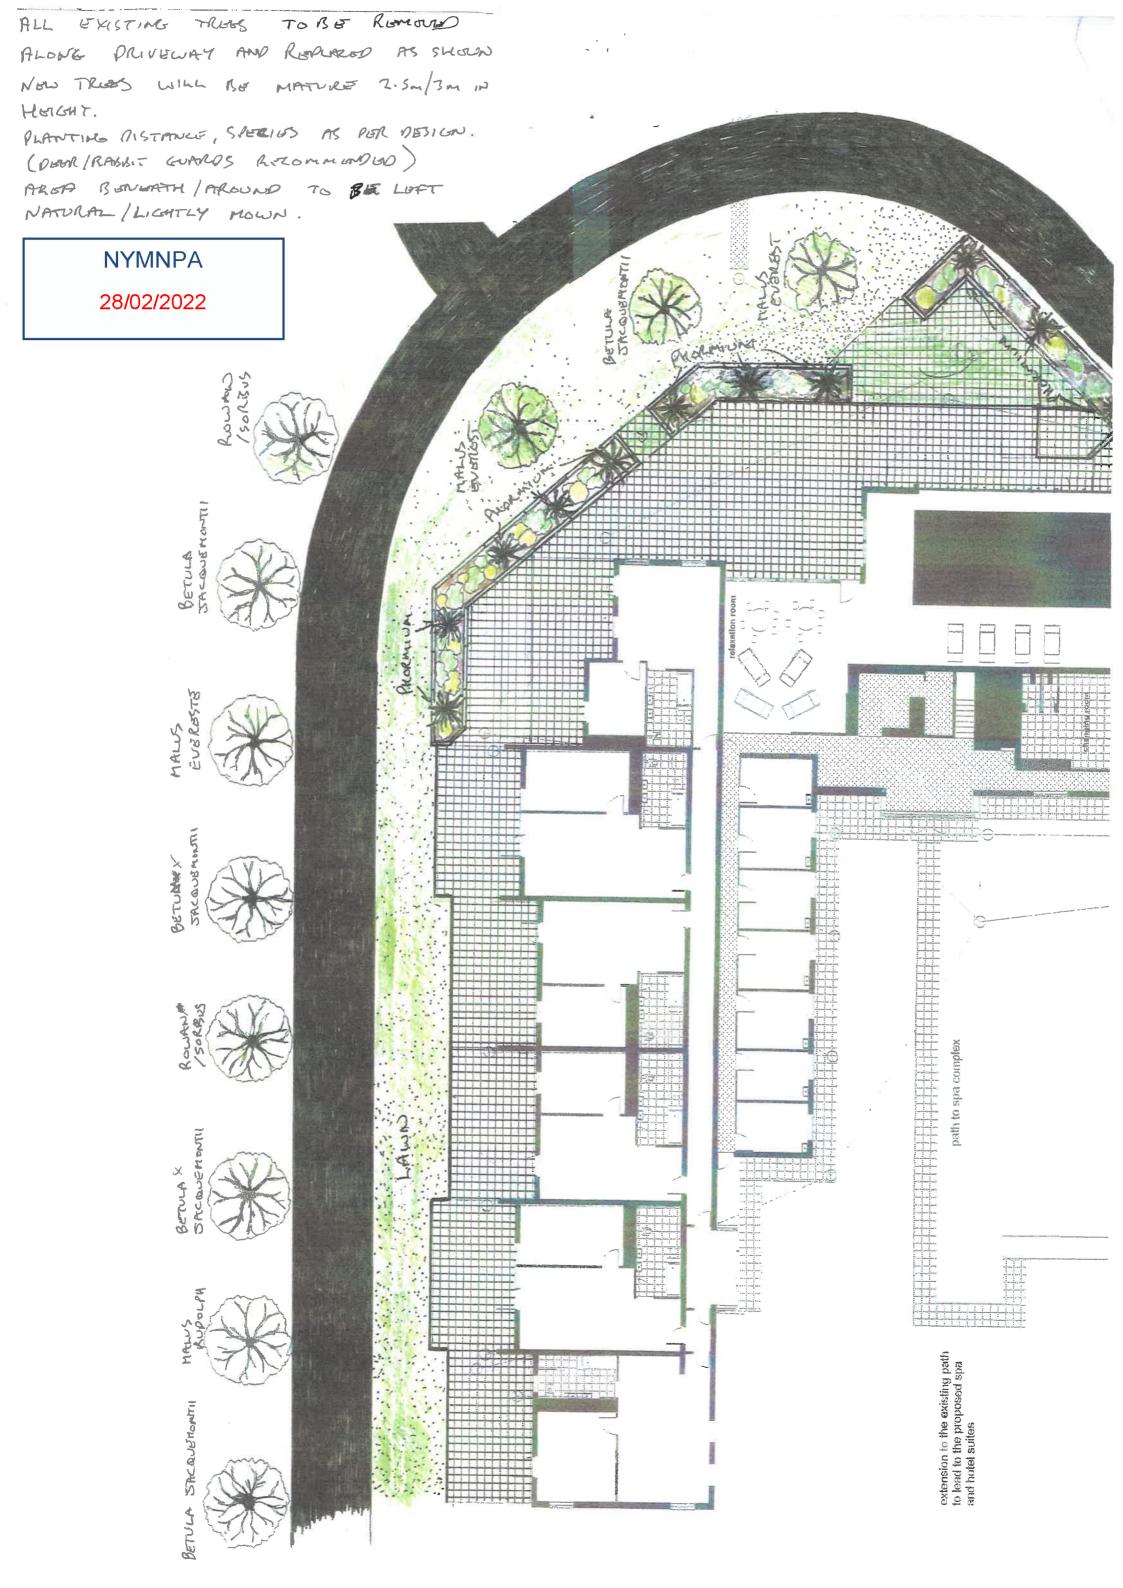

|                        |                                                 | 1 |
|------------------------|-------------------------------------------------|---|
|                        |                                                 |   |
|                        |                                                 |   |
|                        |                                                 |   |
|                        |                                                 |   |
|                        |                                                 |   |
|                        |                                                 |   |
|                        |                                                 |   |
|                        | indication of heights of existing ground levels |   |
| indication of          |                                                 |   |
| proposed ground levels |                                                 |   |
|                        |                                                 |   |