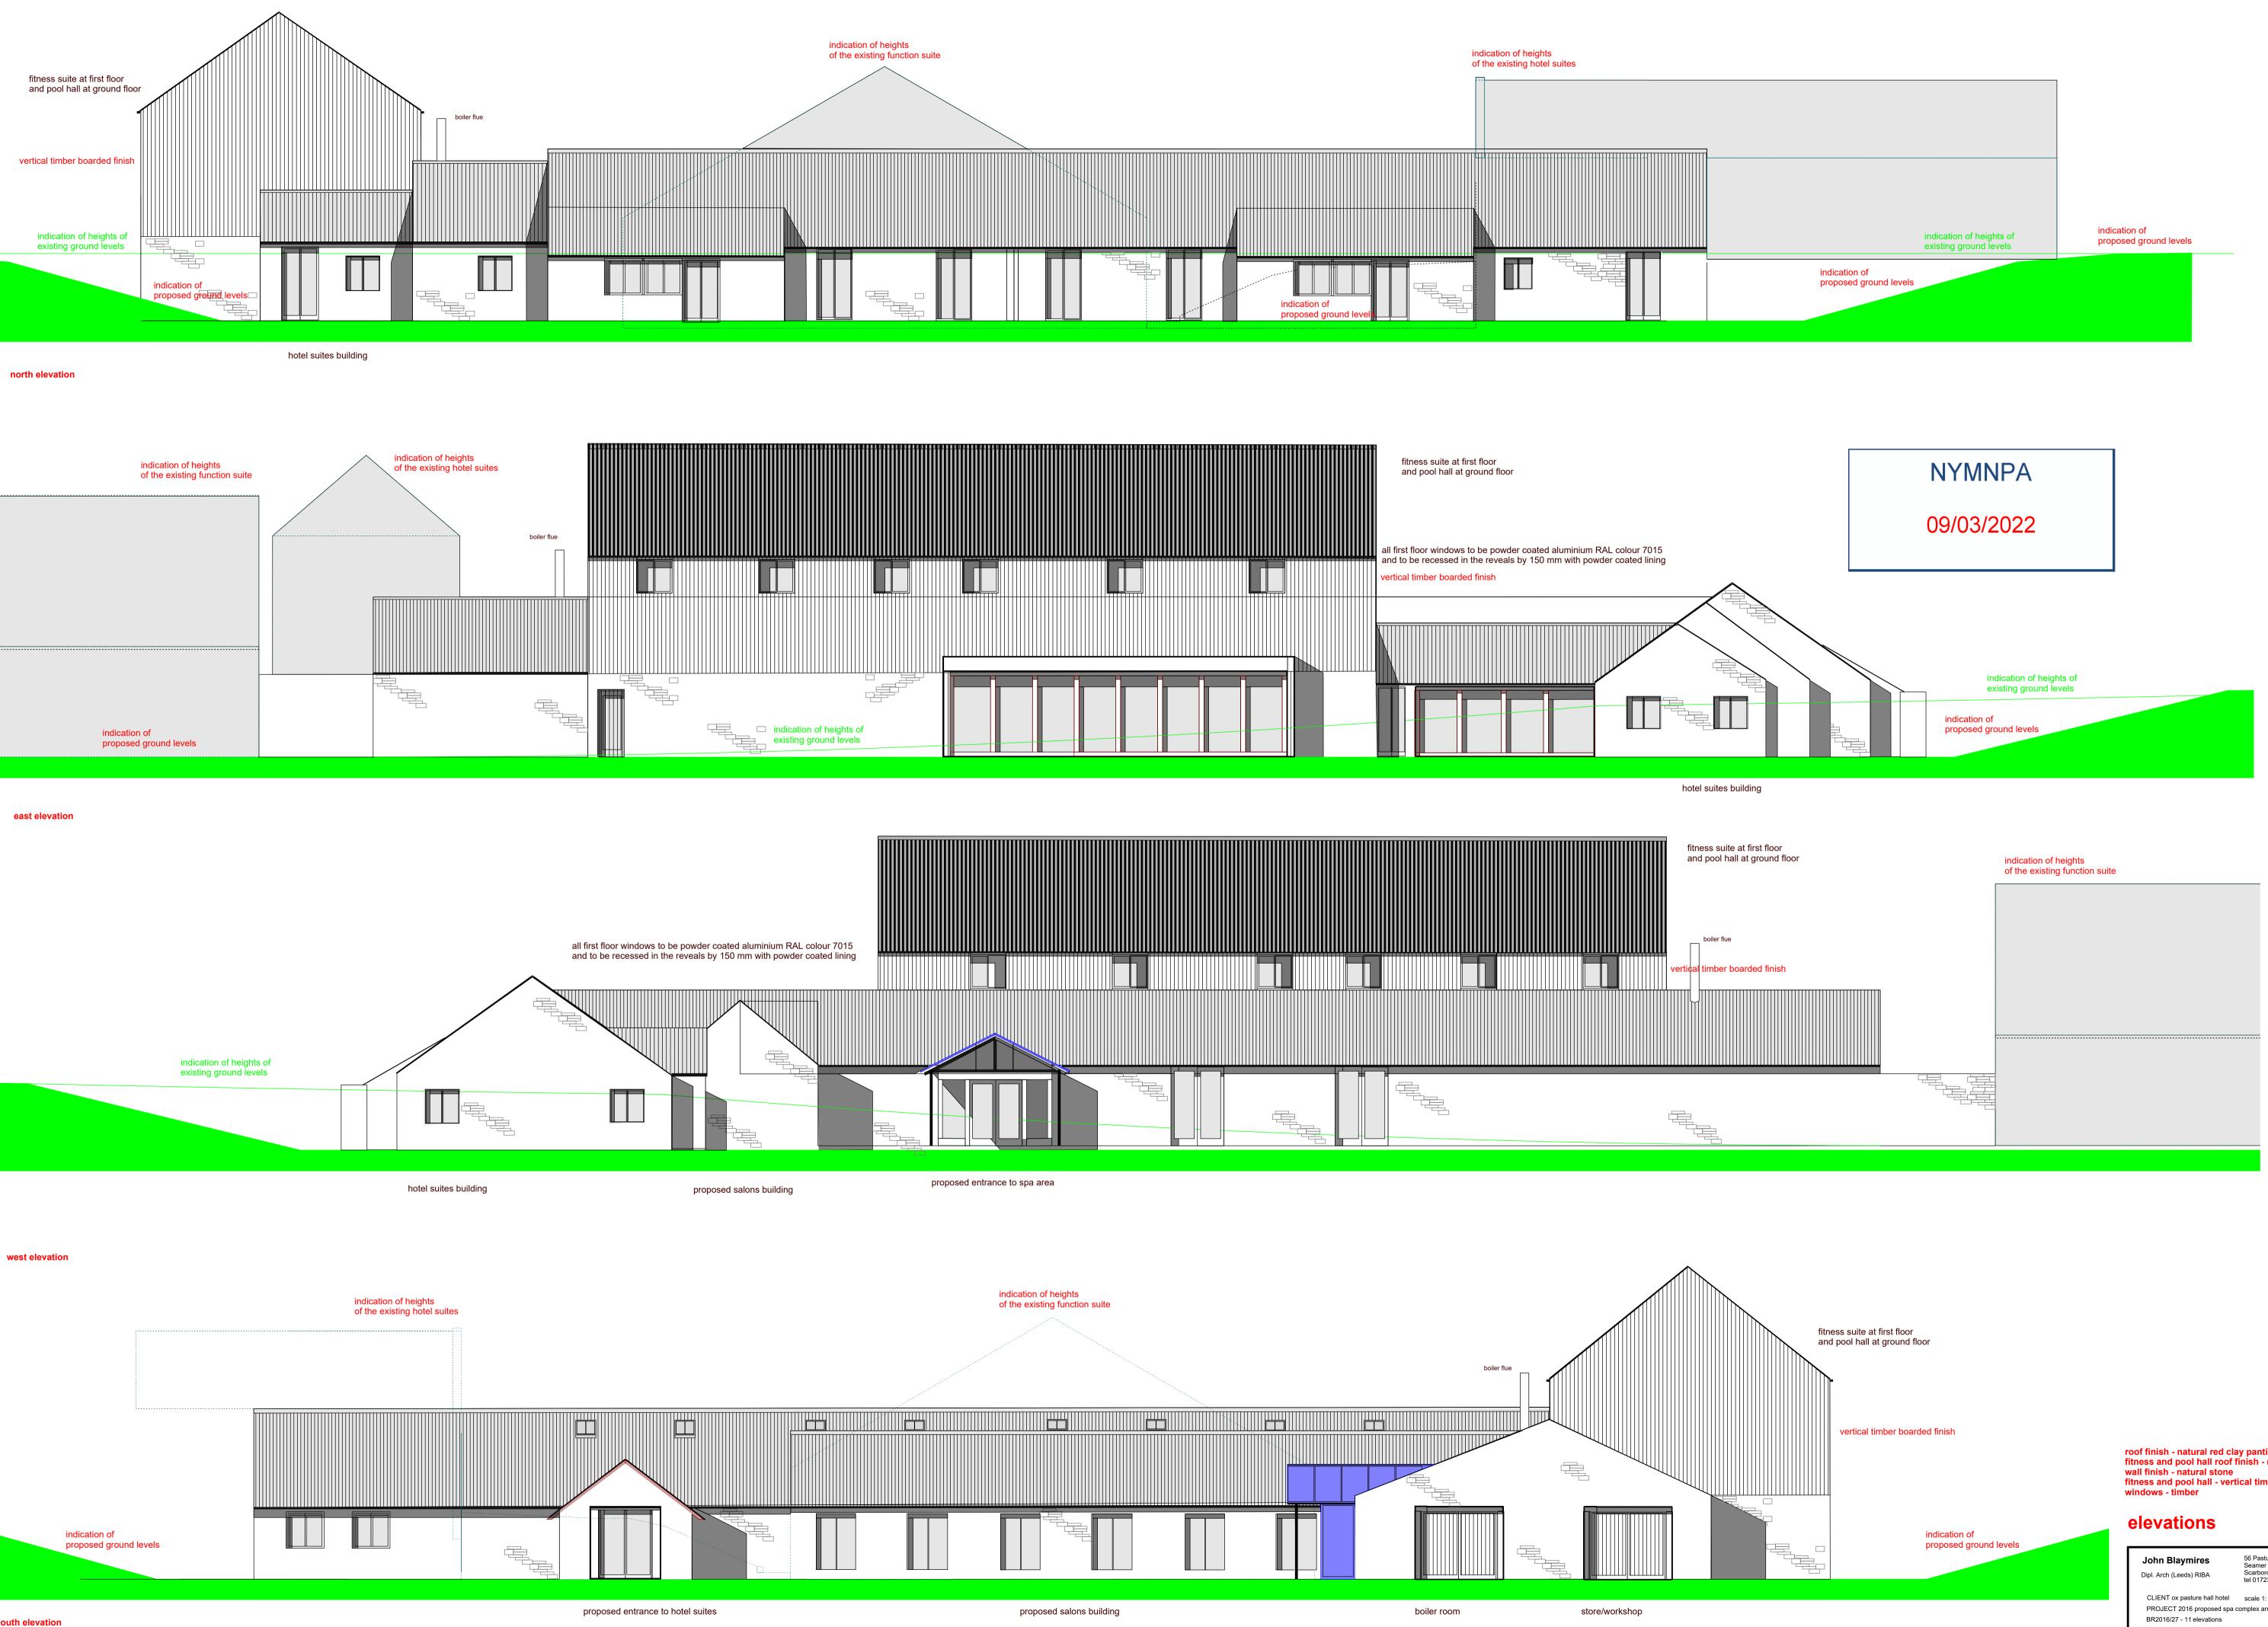

|                        |                                                 | 1 |
|------------------------|-------------------------------------------------|---|
|                        |                                                 |   |
|                        |                                                 |   |
|                        |                                                 |   |
|                        |                                                 |   |
|                        |                                                 |   |
|                        |                                                 |   |
|                        |                                                 |   |
|                        | indication of heights of existing ground levels |   |
| indication of          |                                                 |   |
| proposed ground levels |                                                 |   |
|                        |                                                 |   |

roof finish - natural red clay pantiles fitness and pool hall roof finish - metal sheet wall finish - natural stone fitness and pool hall - vertical timber boardir windows - timber

| John Blaymires          |  |
|-------------------------|--|
| Dipl. Arch (Leeds) RIBA |  |

56 Pasture Lane Seamer Scarborough YO12 4QR tel 01723 863625

CLIENT ox pasture hall hotel scale 1: 100@A1 PROJECT 2016 proposed spa complex and suites