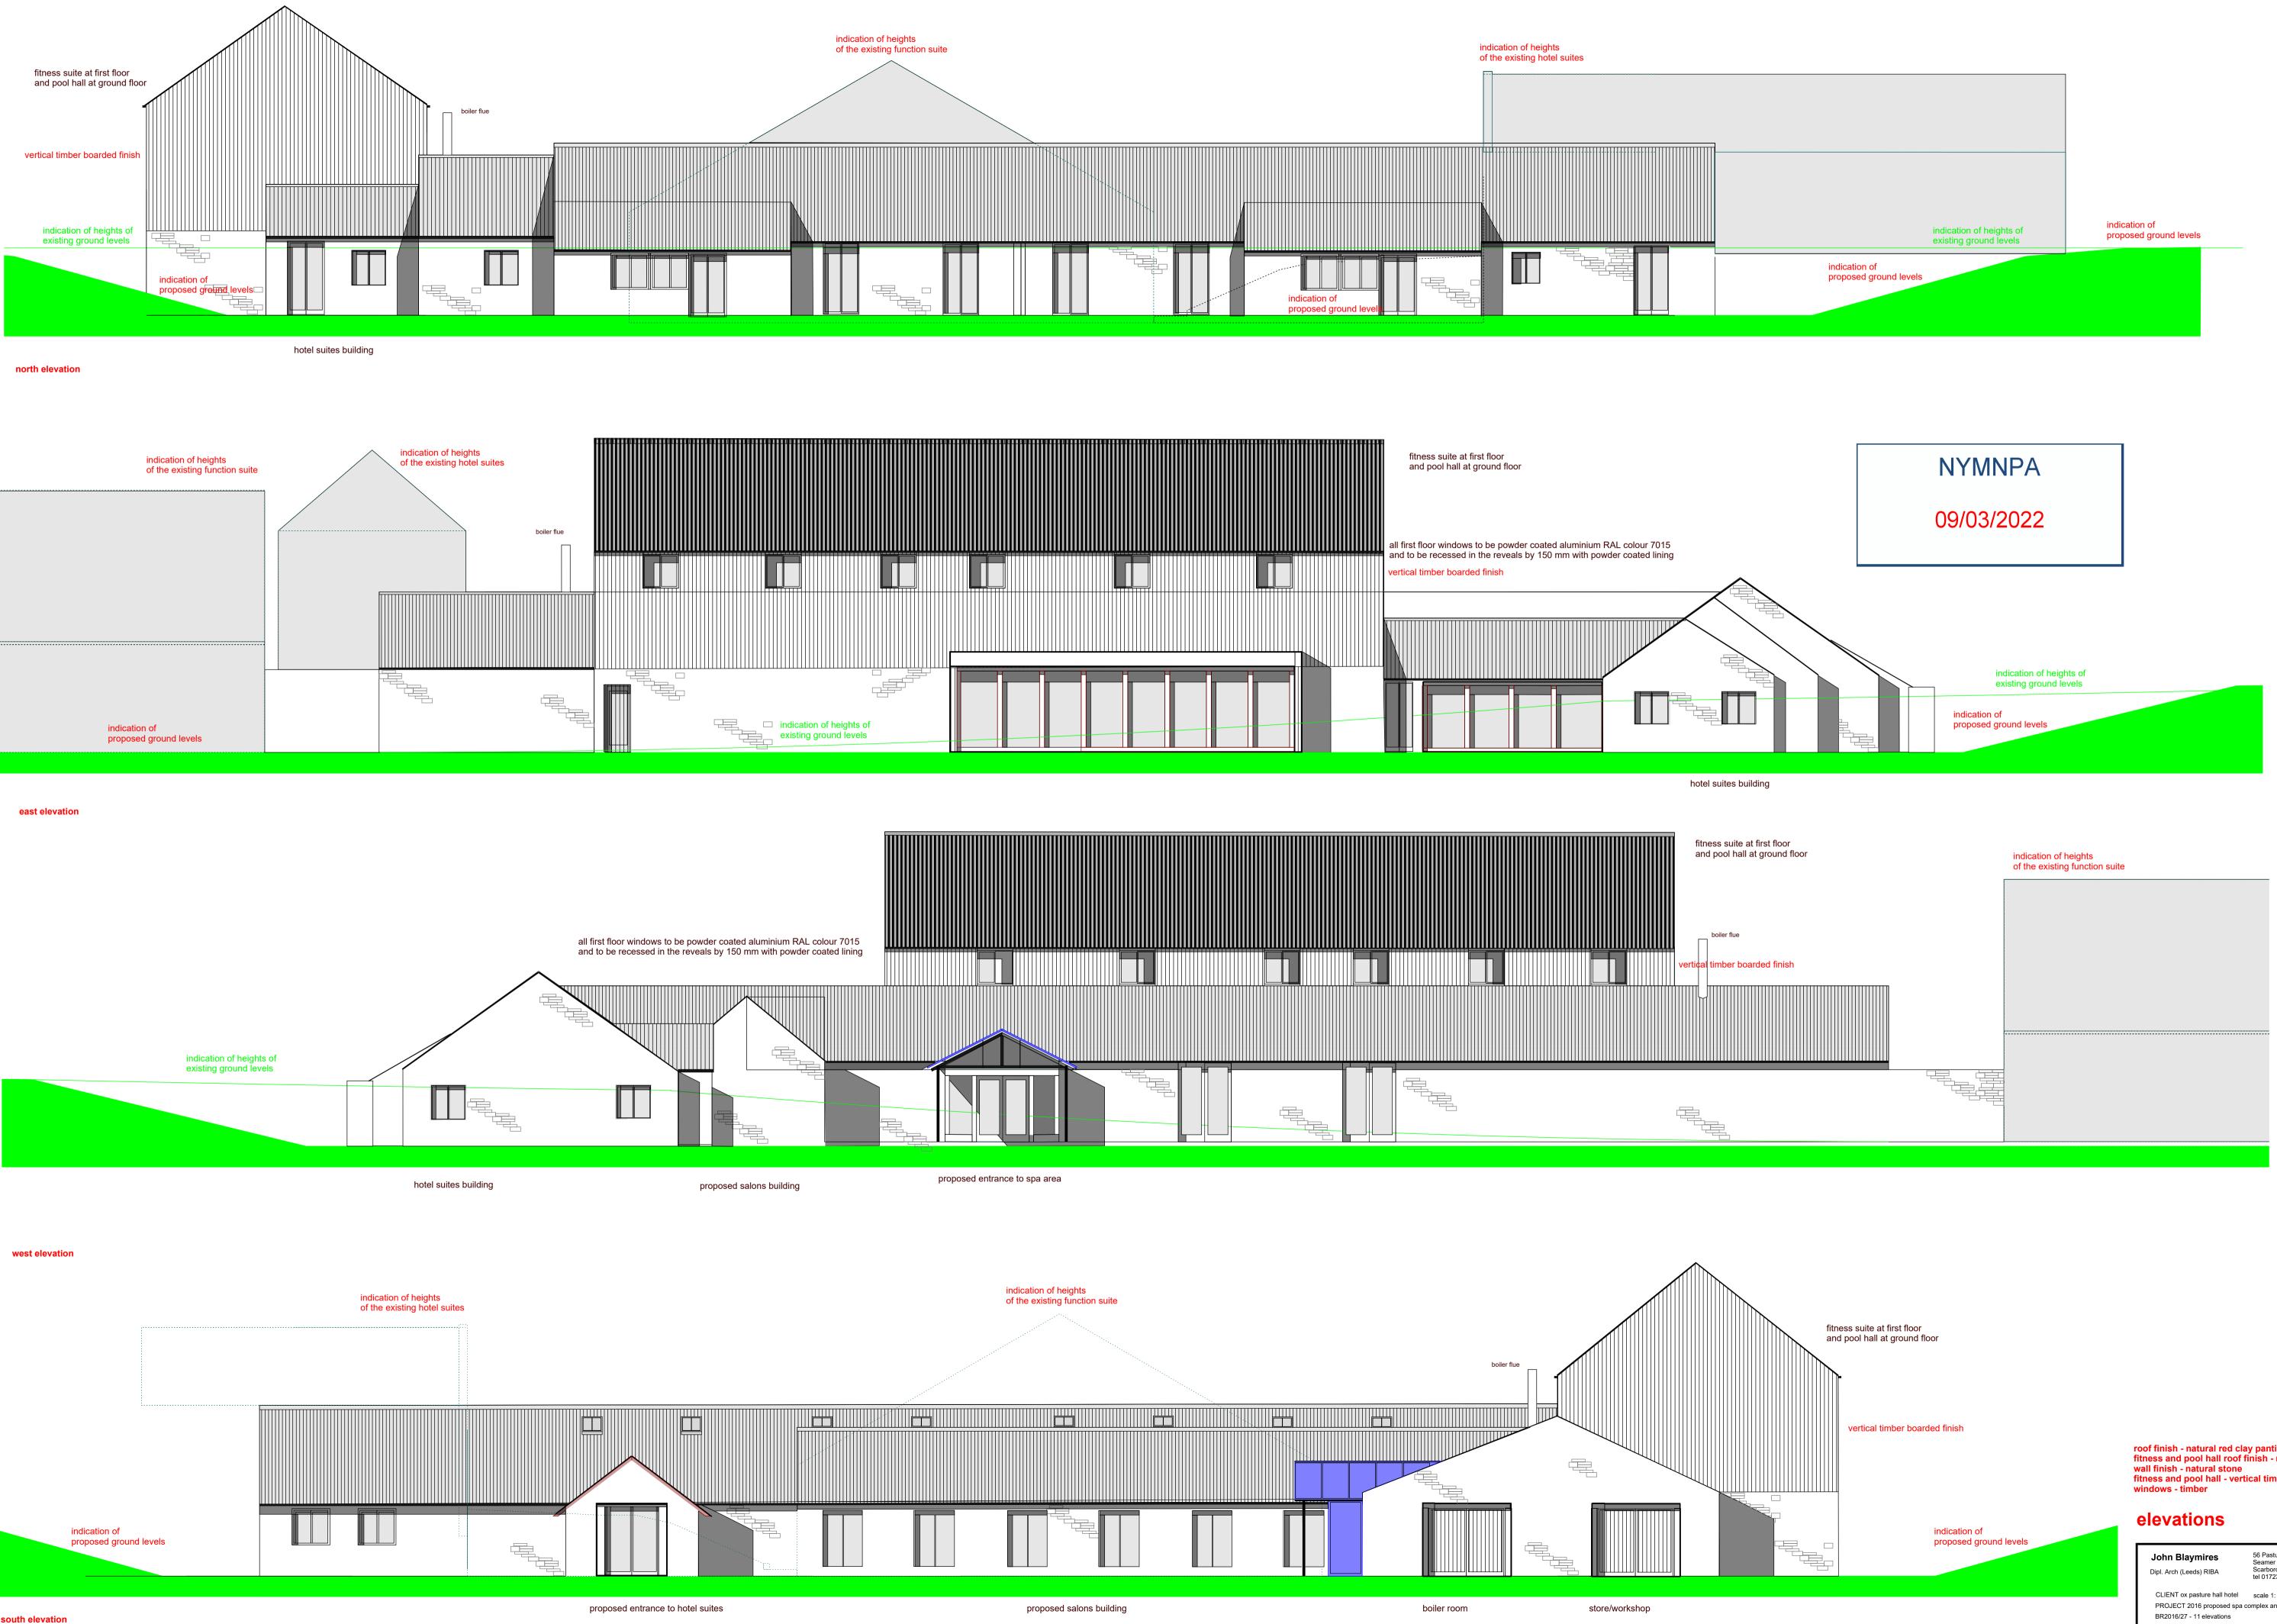

|                        |                                                 | 1 |
|------------------------|-------------------------------------------------|---|
|                        |                                                 |   |
|                        |                                                 |   |
|                        |                                                 |   |
|                        |                                                 |   |
|                        |                                                 |   |
|                        |                                                 |   |
|                        |                                                 |   |
|                        | indication of heights of existing ground levels |   |
| indication of          |                                                 |   |
| proposed ground levels |                                                 |   |
|                        |                                                 |   |

roof finish - natural red clay pantiles fitness and pool hall roof finish - metal sheet wall finish - natural stone fitness and pool hall - vertical timber boardir windows - timber

| John Blaymires          |  |
|-------------------------|--|
| Dipl. Arch (Leeds) RIBA |  |

56 Pasture Lane Seamer Scarborough YO12 4QR tel 01723 863625

CLIENT ox pasture hall hotel scale 1: 100@A1 PROJECT 2016 proposed spa complex and suites