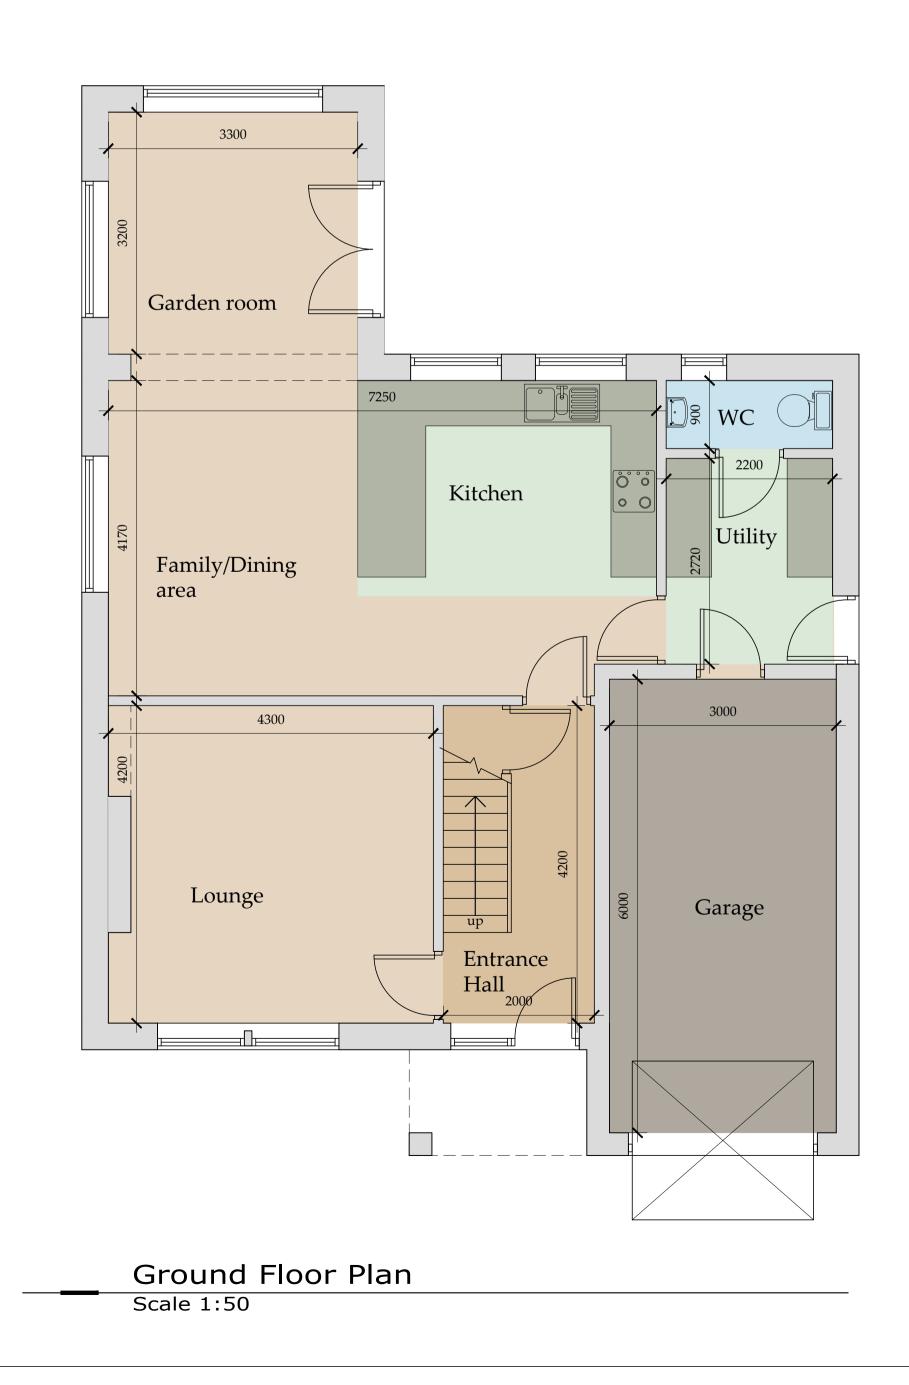

Do not scale from this drawing. only figured dimensions are to be taken from this drawing. The contractor must verify all dimensions on site before commencing any work or shop drawings. The contractor must report any discrepancies before commencing work. If this drawing exceeds the quantities taken in any way, the technician is to be informed before work is initiated. Work within the construction (design and management) regulations 2015 is not to start until a health & safety plan has been produced. This drawing is copyright and must not be reproduced without consent of BHD Partnership Ltd.