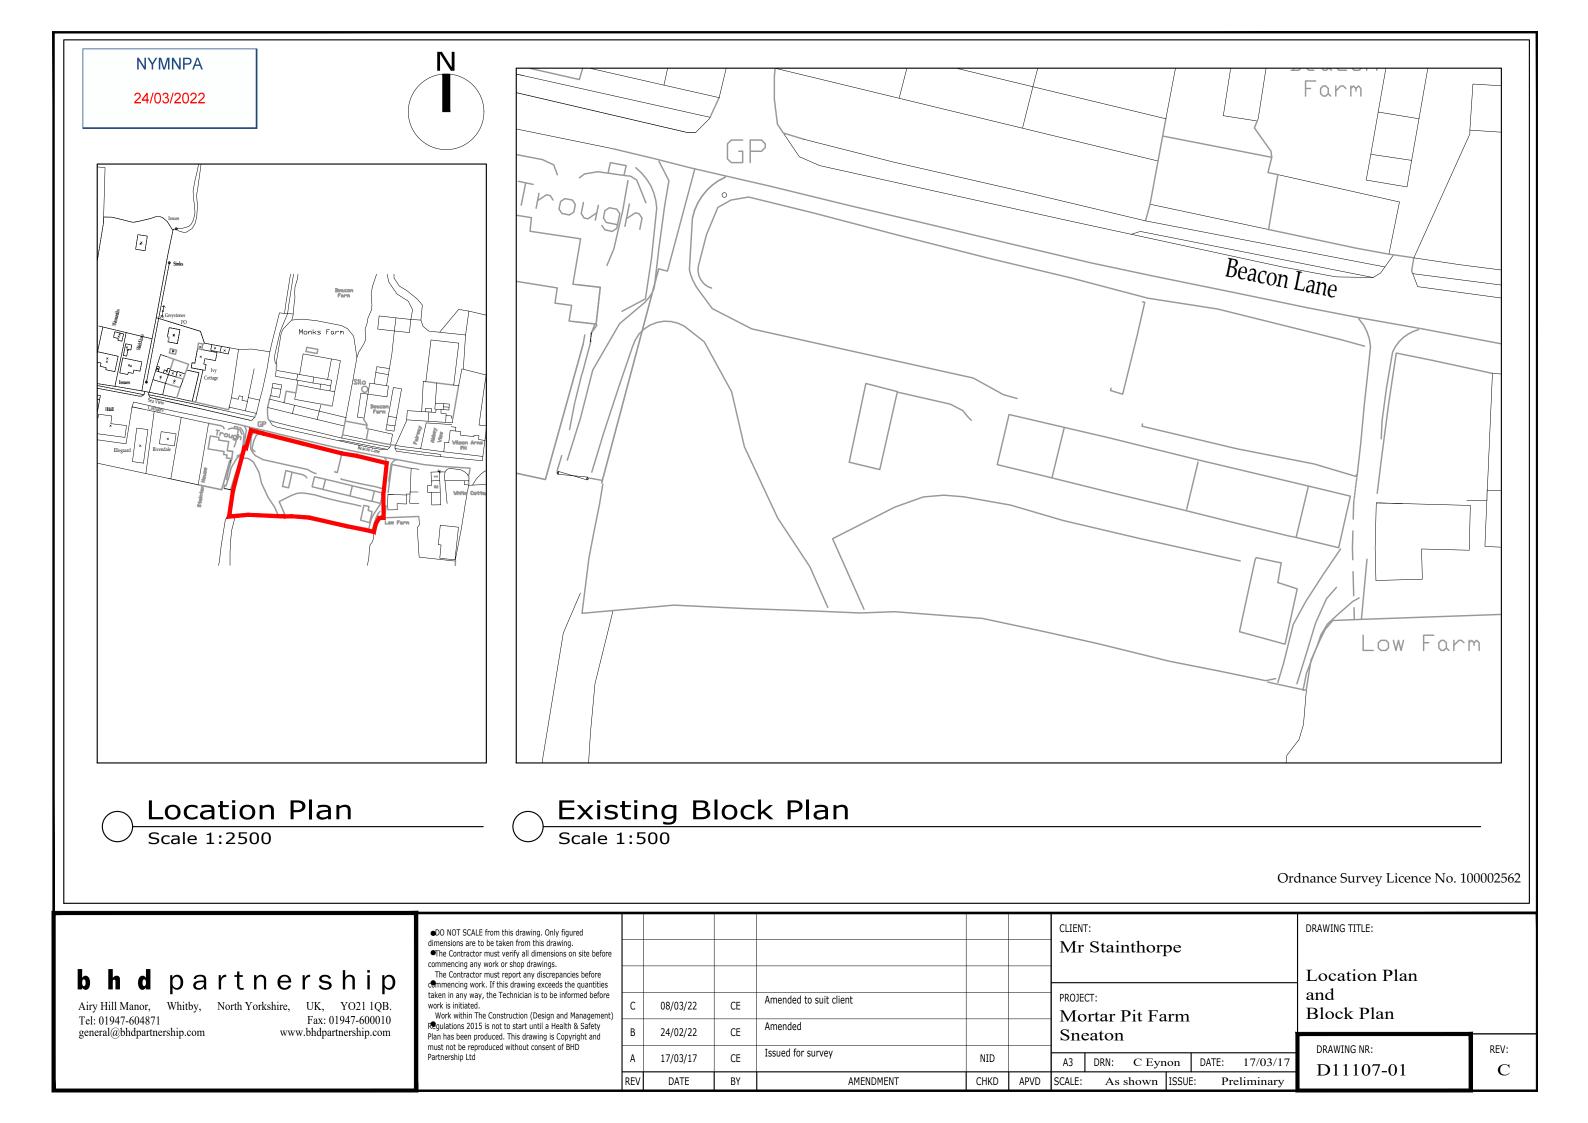

|                      | Do not scale from this drawing. only figured dimensions are to be<br>taken from this drawing.<br>The contractor must verify all dimensions on site before<br>commencing any work or shop drawings.<br>The contractor must report any discrepancies before commencing<br>work. If this drawing exceeds the quantities taken in any way,<br>the technician is to be informed before work is initiated.<br>Work within the construction (design and management)<br>regulations 2015 is not to start until a health & safety plan has<br>been produced. This drawing is copyright and must not be<br>reproduced without consent of BHD Partnership Ltd. |
|----------------------|-----------------------------------------------------------------------------------------------------------------------------------------------------------------------------------------------------------------------------------------------------------------------------------------------------------------------------------------------------------------------------------------------------------------------------------------------------------------------------------------------------------------------------------------------------------------------------------------------------------------------------------------------------|
| NYMNPA<br>24/03/2022 |                                                                                                                                                                                                                                                                                                                                                                                                                                                                                                                                                                                                                                                     |
|                      |                                                                                                                                                                                                                                                                                                                                                                                                                                                                                                                                                                                                                                                     |
| le                   |                                                                                                                                                                                                                                                                                                                                                                                                                                                                                                                                                                                                                                                     |
|                      | G21/02/22CESite plan amendedF17/12/21CEStreet scene addedE08/12/21CEPlots amendedD01/10/21CEPlots amendedC11/10/17CEDrives amendedB23_06_17nidPlot 1 layoutA15/06/17CEIssued for approvalREVDATEBYAMENDMENT                                                                                                                                                                                                                                                                                                                                                                                                                                         |
| nce                  | Architecture + Engineering<br>Airy Hill Manor, Waterstead Lane,<br>Whitby, N. Yorks. YO21 1QB.<br>P: +441947 604871 F: +441947 600010<br>E: general@bhdpartnership.com                                                                                                                                                                                                                                                                                                                                                                                                                                                                              |
|                      | CLIENT:<br>Mr Stainthorpe<br>PROJECT:<br>Low Farm<br>Sneaton                                                                                                                                                                                                                                                                                                                                                                                                                                                                                                                                                                                        |
|                      | Drawing:<br>Scheme one<br>Proposed<br>Block Plan<br>DRAWING STATUS:<br>Preliminary                                                                                                                                                                                                                                                                                                                                                                                                                                                                                                                                                                  |
|                      | DRAWN:<br>C Eynon<br>N I Duffield                                                                                                                                                                                                                                                                                                                                                                                                                                                                                                                                                                                                                   |
|                      | SCALE @ SIZE: DATE:<br>1:200@ A1 15/06/17                                                                                                                                                                                                                                                                                                                                                                                                                                                                                                                                                                                                           |
|                      | D11107-03                                                                                                                                                                                                                                                                                                                                                                                                                                                                                                                                                                                                                                           |