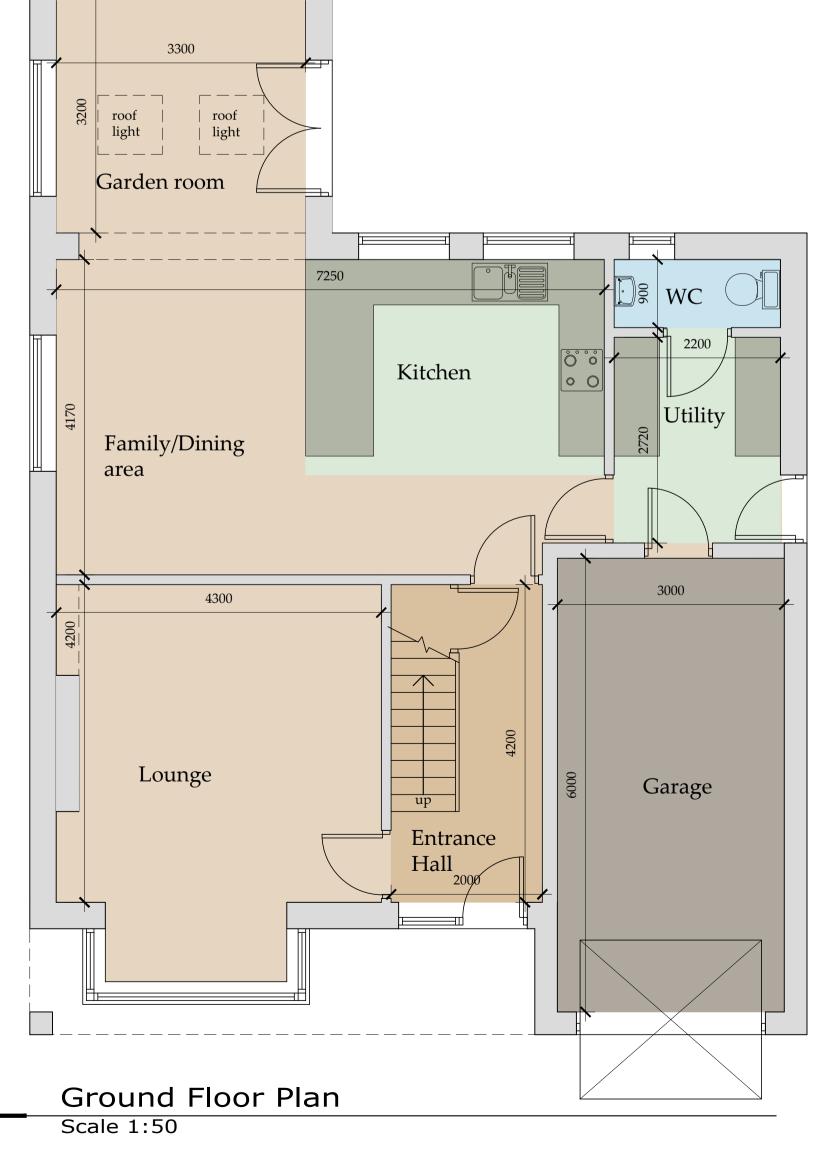

(<br>hership.com<br>ainthorpe<br>w Farm<br>heaton<br>ot 1<br>posed<br>and Elevat<br>liminary<br>CHECKED:<br>N I D<br>DATE: | tion                     |  |  |  |  |  |  |

Do not scale from this drawing. only figured dimensions are to be taken from this drawing. The contractor must verify all dimensions on site before commencing any work or shop drawings. The contractor must report any discrepancies before commencing work. If this drawing exceeds the quantities taken in any way, the technician is to be informed before work is initiated. Work within the construction (design and management) regulations 2015 is not to start until a health & safety plan has been produced. This drawing is copyright and must not be reproduced without consent of BHD Partnership Ltd.



Scale 1:100



Scale 1:100











|                     | taker<br>The c<br>comm<br>The c<br>work<br>the te<br>Work<br>regul | n from this dra<br>contractor mus<br>nencing any w<br>contractor mus<br>. If this drawin<br>echnician is to<br>within the co<br>ations 2015 is<br>produced. Th | awing.<br>st verify al<br>vork or sho<br>st report a<br>ng exceeds<br>be inform<br>nstruction<br>s not to sta<br>is drawing | ng. only figured dime<br>Il dimensions on site<br>op drawings.<br>Iny discrepancies bef<br>is the quantities take<br>ned before work is in<br>(design and managu<br>art until a health & sa<br>is copyright and mu<br>of BHD Partnership L | before<br>fore commencing<br>n in any way,<br>itiated.<br>ement)<br>afety plan has<br>st not be |
|---------------------|----------------------------------------------------