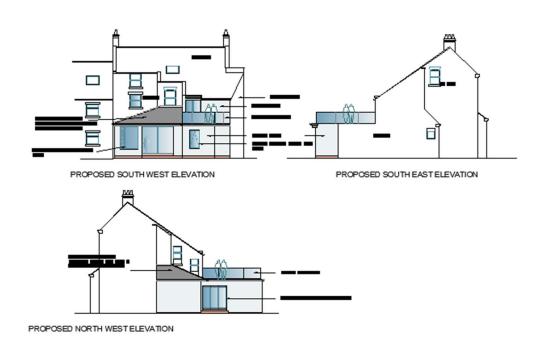

## Proposal

The proposal is to construct a new rear ground floor extension and alter the existing roof at first floor level forming a roof terrace to the rear of the property.