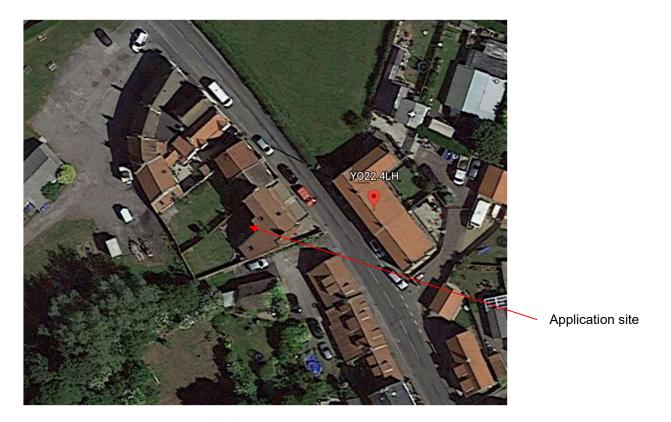

### **Aerial view**

#### Location.

The site is situated in the village of High Hawsker near Whitby and is close to public transport and local amenities.