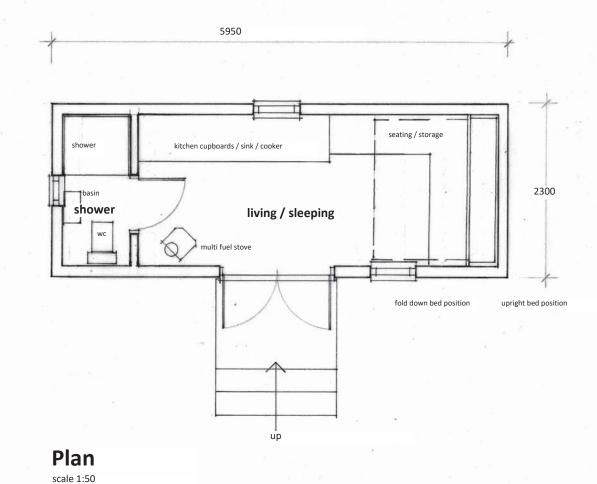

## **NYMNPA**

13/04/2021

PVC doors and windows in

Anthracite Grey

Mr & Mrs Simpson date 02.2022 Proposed Shepherd Hut at Laneside, dwg size A3 Glaisdale, Whitby, YO21 2QX to form Holiday scale 1:100 1:50 Accommodation Plan and Elevations

A L Turner + Associates

1 LORING ROAD, RAVENSCAR, SCARBOROUGH, YO13 OLY

2480:7

dwg no. rev.