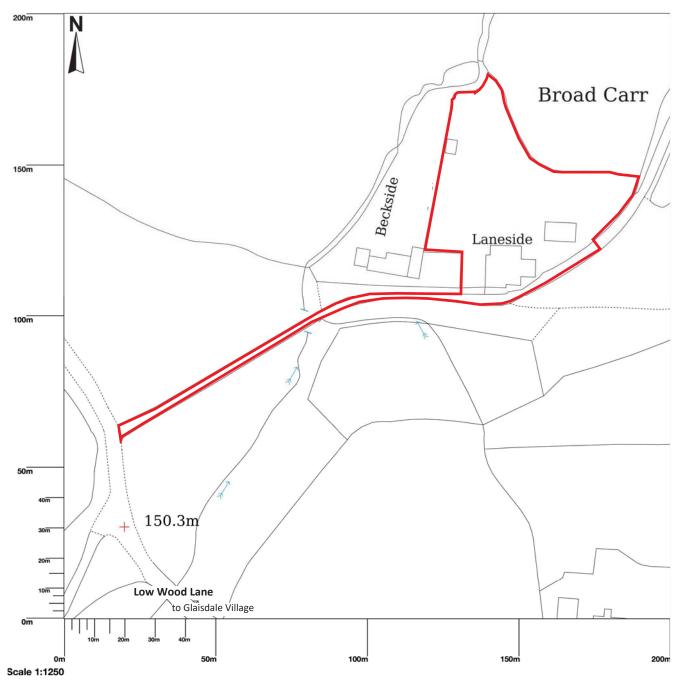

## Laneside, Glaisdale, Whitby, YO21 2QX

Map area bounded by: 476645,505938 476845,506138. Produced on 25 January 2022 from the OS National Geographic Database. Reproduction in whole or part is prohibited without the prior permission of Ordnance Survey. © Crown copyright 2022. Supplied by UKPlanningMaps.com a licensed OS partner (100054135). Unique plan reference: p4b/uk/742590/1004652