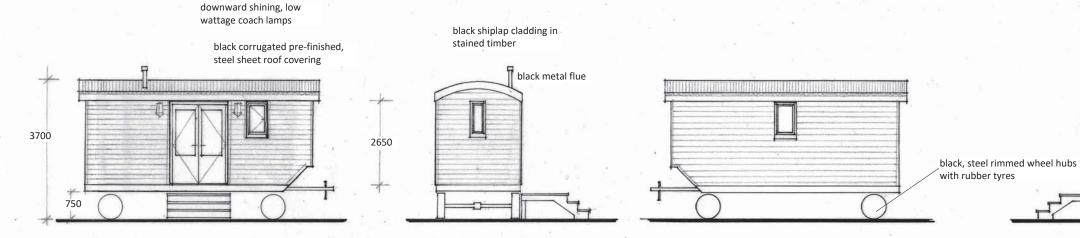

A L Turner + Associates

1 LORING ROAD, RAVENSCAR, SCARBOROUGH, YO13 OLY

dwg no.

Proposals indicated are subject to planning permission and any conditions that may be contained therein.

scale 1:100

**Side Elevation** 

**End Elevation** 

**Side Elevation** 

**End Elevation** 

## **NYMNPA**

13/04/2021

PVC doors and windows in

Anthracite Grey

Mr & Mrs Simpson date 02.2022 Proposed Shepherd Hut at Laneside, dwg size A3 Glaisdale, Whitby, YO21 2QX to form Holiday scale 1:100 1:50 Accommodation Plan and Elevations