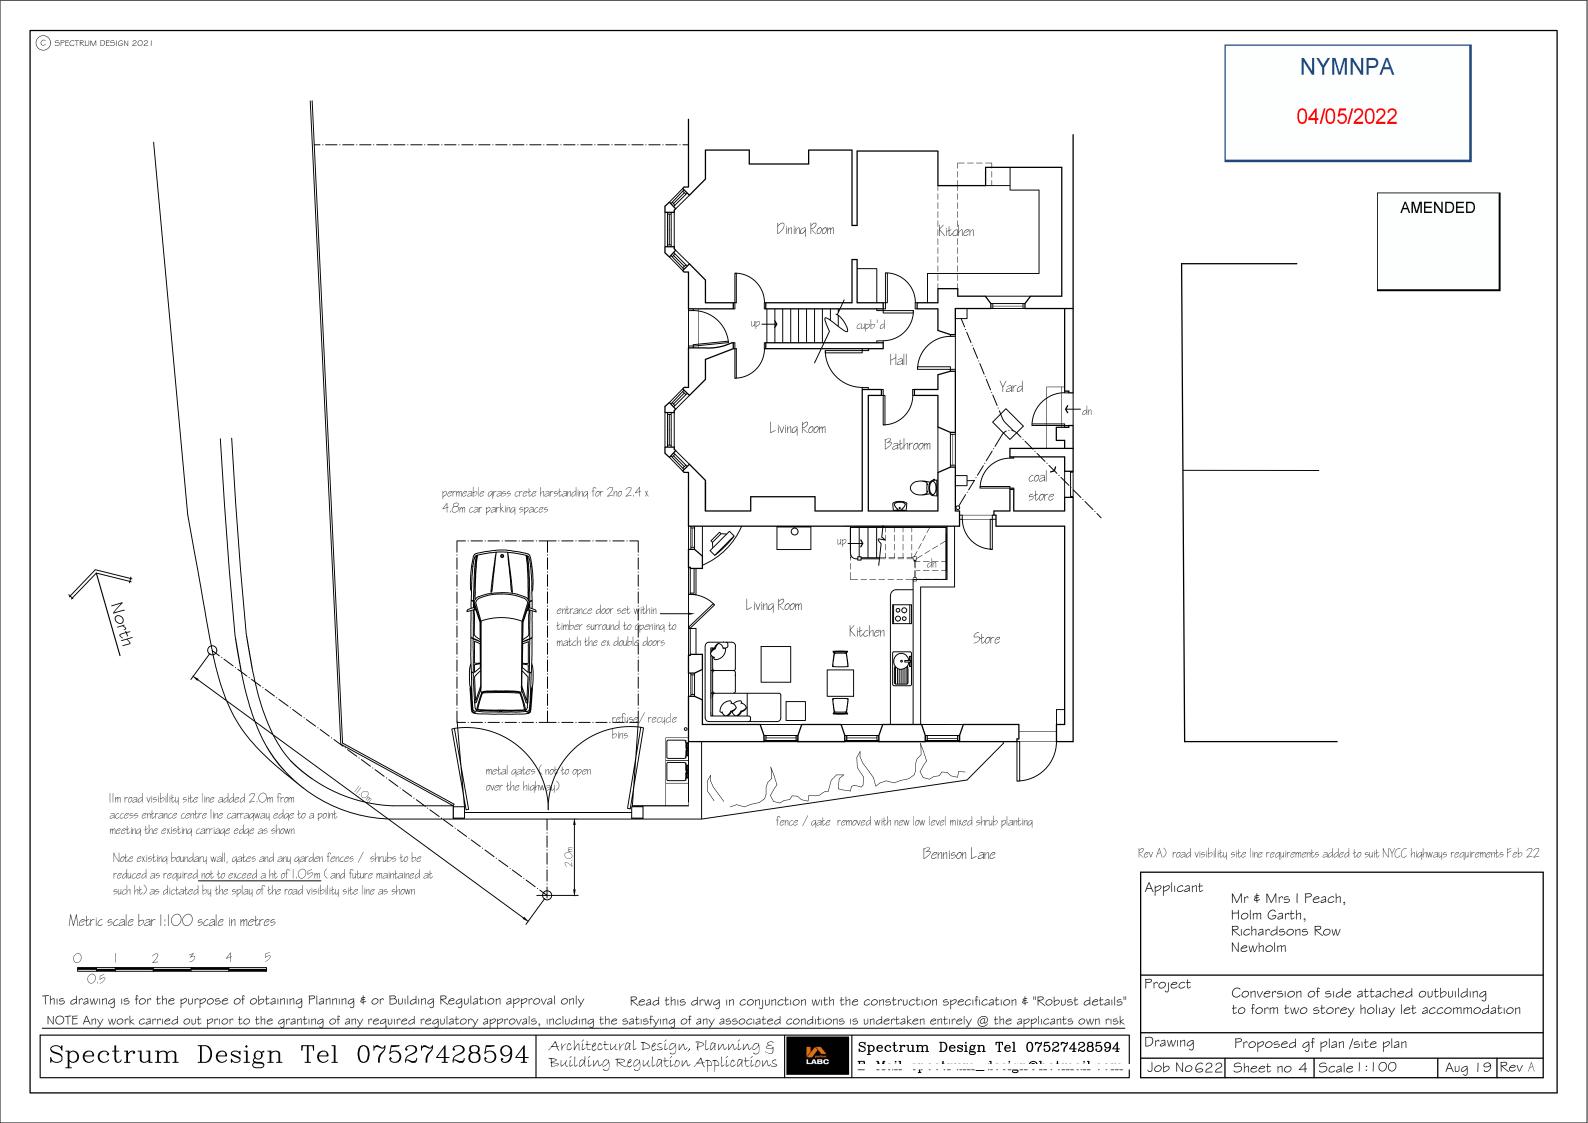

ents Feb 22

Applicant Mr & Mrs I Peach, Holm Garth, Richardsons Row Newholm Project Conversion of side attached outbuilding

to form two storey holiay let accommodation

Spectrum Design Tel 07527428594

This drawing is for the purpose of obtaining Planning \$ or Building Regulation approval only

Architectural Design, Planning & Building Regulation Applications

NOTE Any work carried out prior to the granting of any required regulatory approvals, including the satisfying of any associated conditions is undertaken entirely @ the applicants own risk



Read this drwg in conjunction with the construction specification \$ "Robust details"

Spectrum Design Tel 07527428594 E-Mail spectrum\_design@hotmail.com Drawing Proposed ff plan and roof plan Job No 622 Sheet no 5 Scale 1:100 Aug 19 Rev A