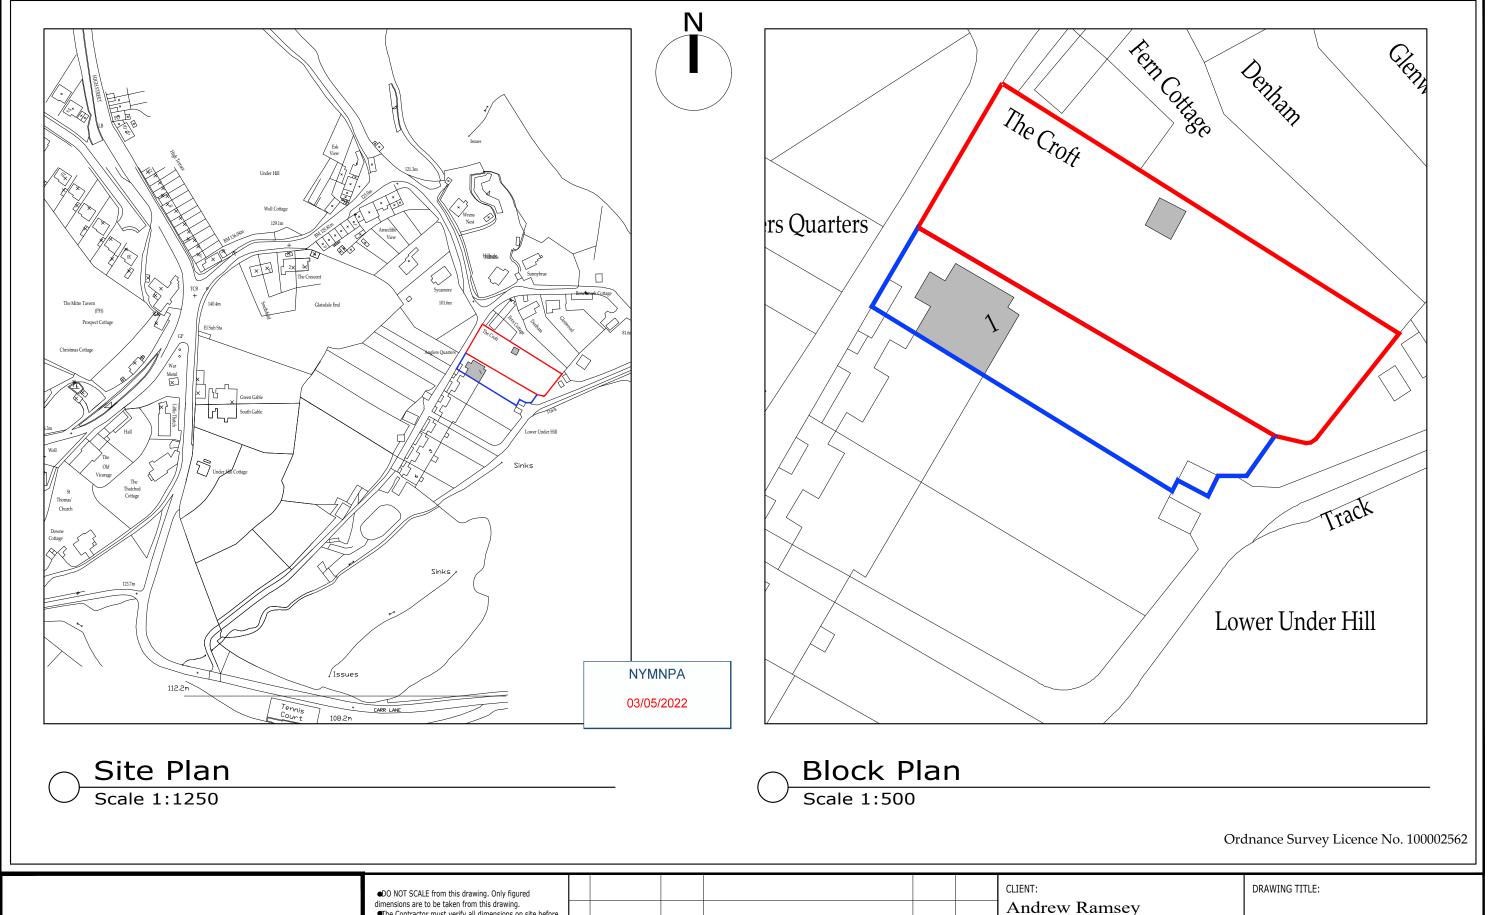

CHKD

APVD SCALE:

As Shown ISSUE:

AMENDMENT

Location Plan and uarters, Glaisdale Block Plan

> DRAWING NR: 16/07/21 D12106-01 Preliminary

REV:  $\mathbf{B}$ 