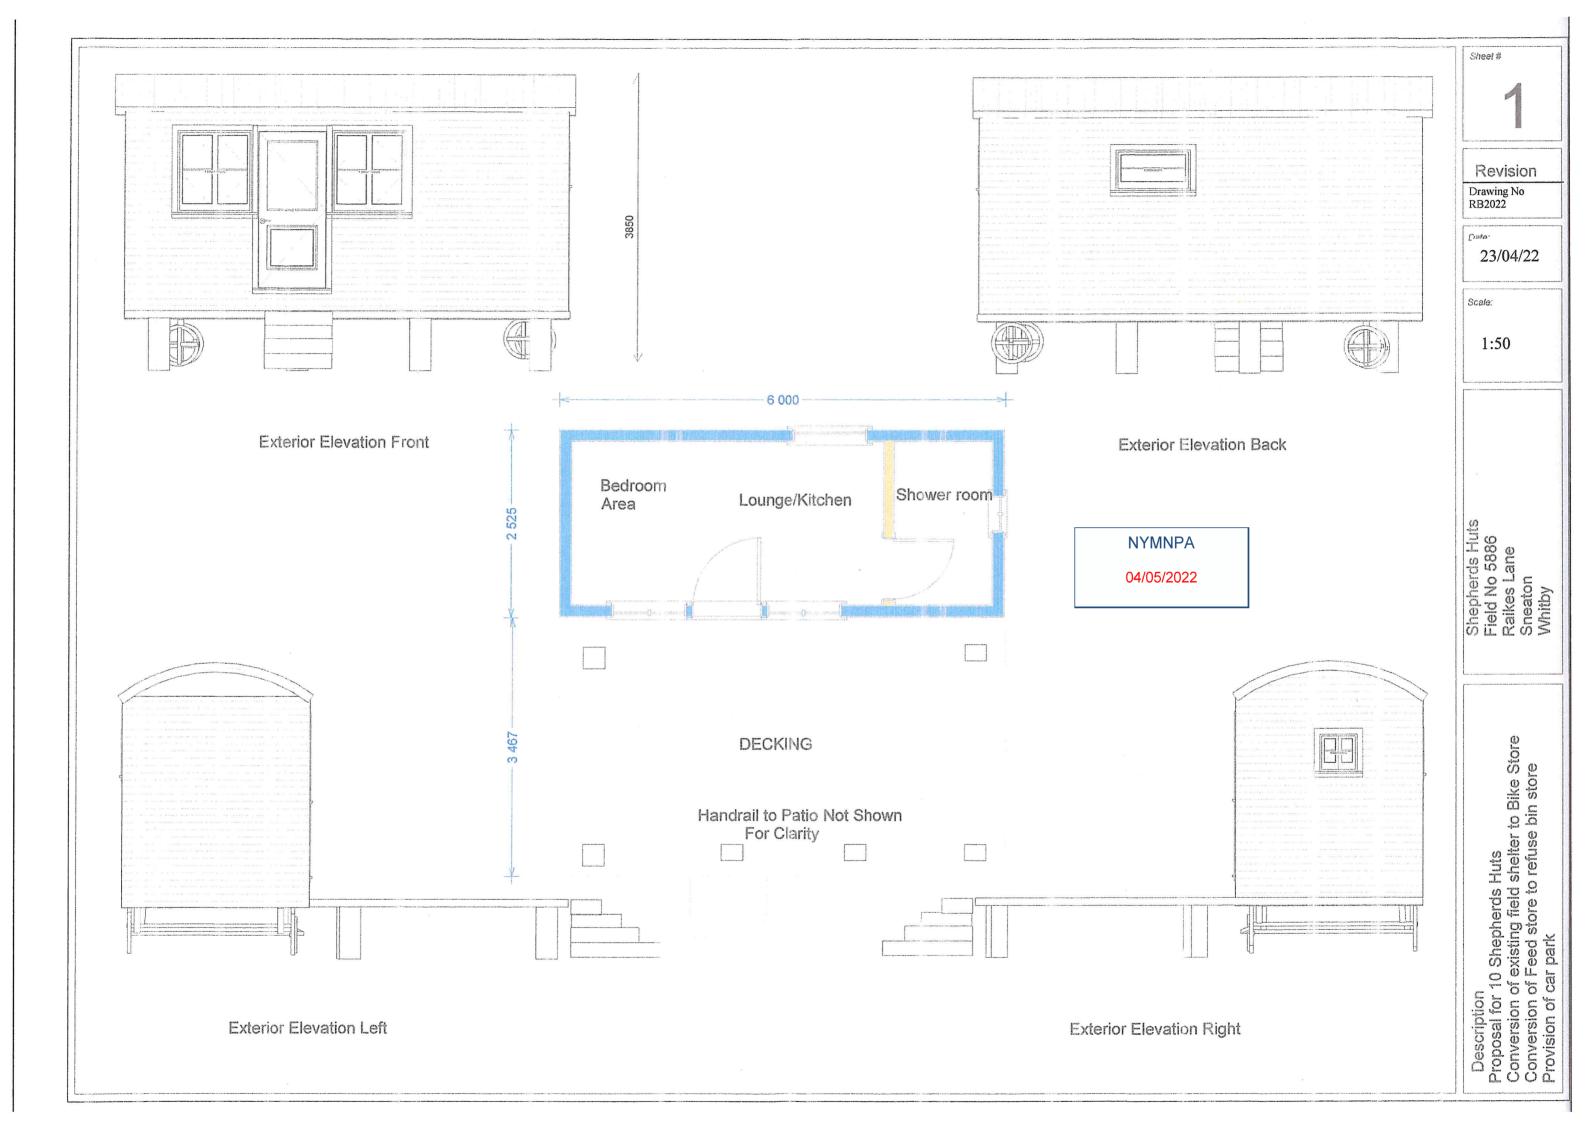

|      |      | - |
|------|------|---|
| <br> | <br> | Т |
| <br> | <br> | - |
| <br> | <br> |   |
| <br> | <br> | Т |
| <br> |      | 1 |
|      | <br> |   |
|      | <br> | 1 |
| <br> | <br> | 1 |
| <br> | <br> | - |