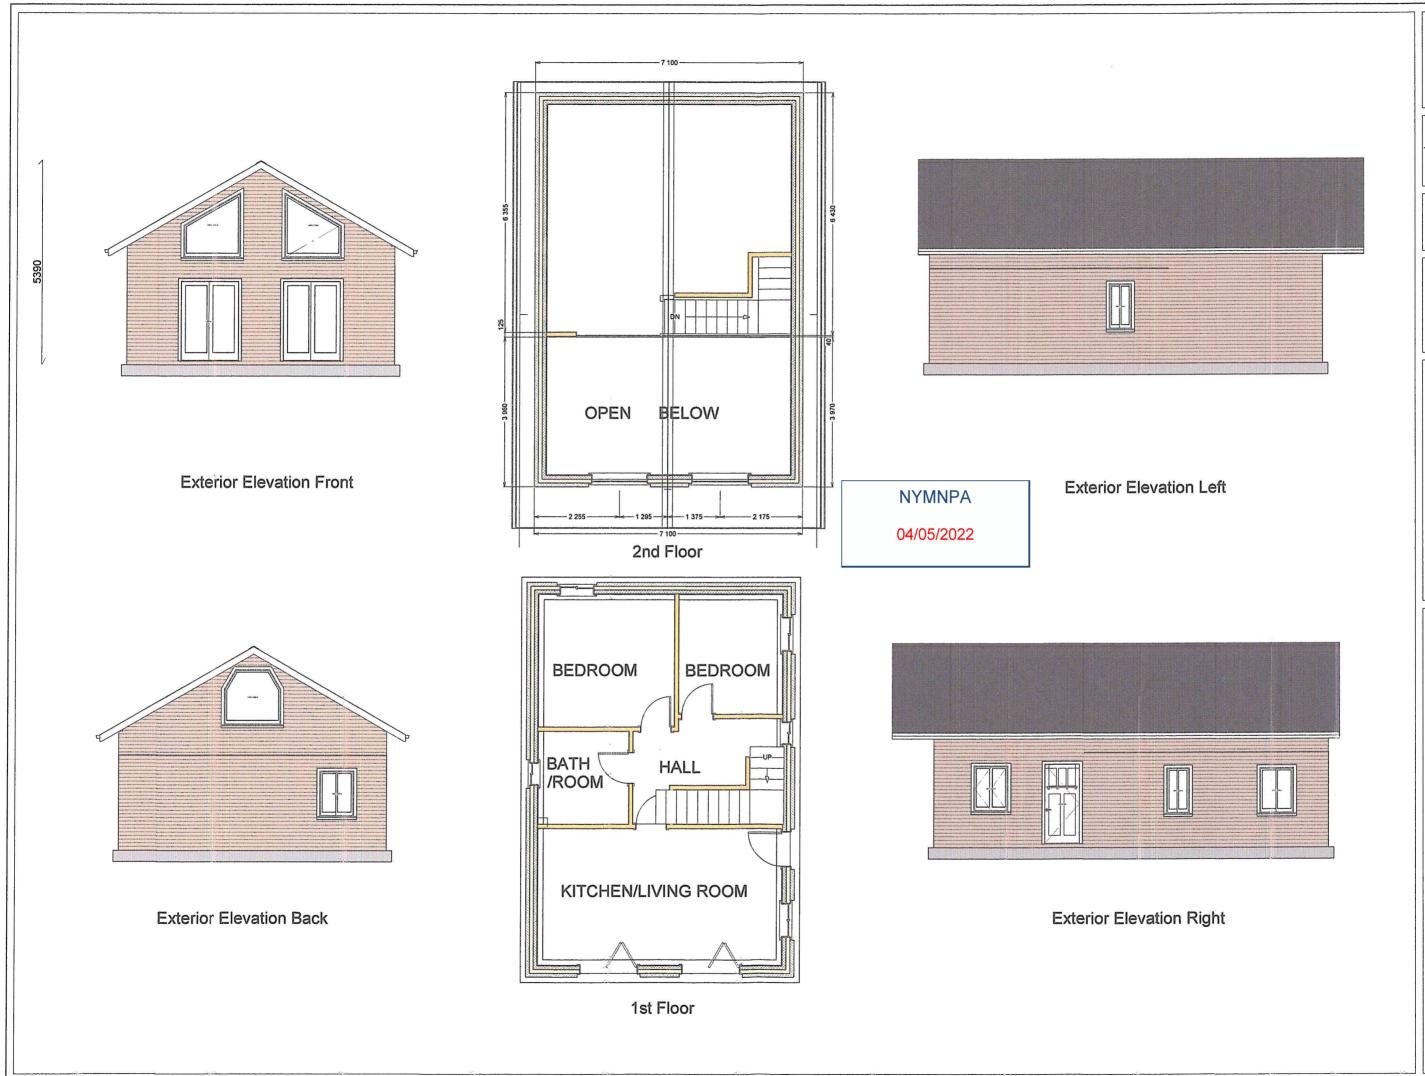

|  | Description<br>Proposal for 5 Shepherds Huts<br>Conversion of existing field store to Managers Lodge<br>Conversion of feed store to Bike and Bin store<br>Provision of Car Park | Shepherds Huts<br>Field No 5886<br>Raikes Lane<br>Sneaaton<br>Whitby | 1:100 | 25/04/2022<br>Scale: | Date: | Revision<br>Drawing Number<br>RB2922 |  | 2 | Sheet # |
|--|---------------------------------------------------------------------------------------------------------------------------------------------------------------------------------|----------------------------------------------------------------------|-------|----------------------|-------|--------------------------------------|--|---|---------|
|--|---------------------------------------------------------------------------------------------------------------------------------------------------------------------------------|----------------------------------------------------------------------|-------|----------------------|-------|--------------------------------------|--|---|---------|