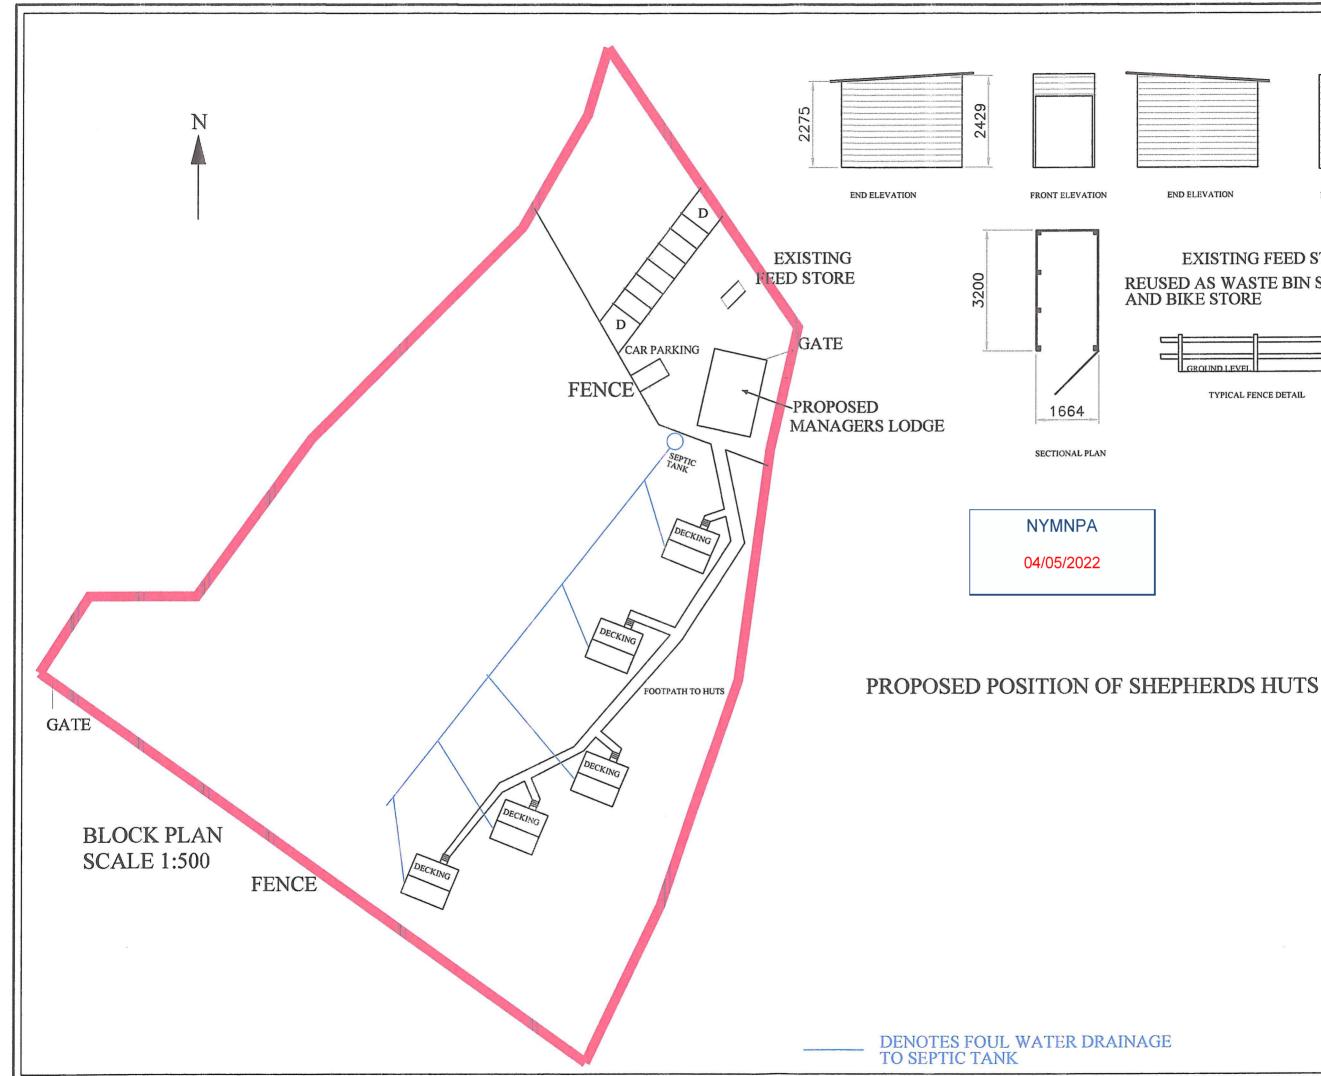

## EXISTING FEED STORE REUSED AS WASTE BIN STORAGE AND BIKE STORE

| <u> П</u>    | <u></u> |
|--------------|---------|
|              |         |
|              |         |
| GROUND LEVEL | 0       |

TYPICAL FENCE DETAIL

|  | Description<br>Proposal for 5 Shepherds Huts<br>Conversion of existing field store to Managers Lodge<br>Conversion of feed store to Bike and Bin store<br>Provision of Car Park | Shepherds Huts<br>Field No 5886<br>Raikes Lane<br>Sneaaton<br>Whitby | 1:100 | 25/04/2022<br>Scale: | Date: | Revision<br>Drawing Number<br>RB2922 |  | 2 | Sheet # |
|--|---------------------------------------------------------------------------------------------------------------------------------------------------------------------------------|----------------------------------------------------------------------|-------|----------------------|-------|--------------------------------------|--|---|---------|
|--|---------------------------------------------------------------------------------------------------------------------------------------------------------------------------------|----------------------------------------------------------------------|-------|----------------------|-------|--------------------------------------|--|---|---------|