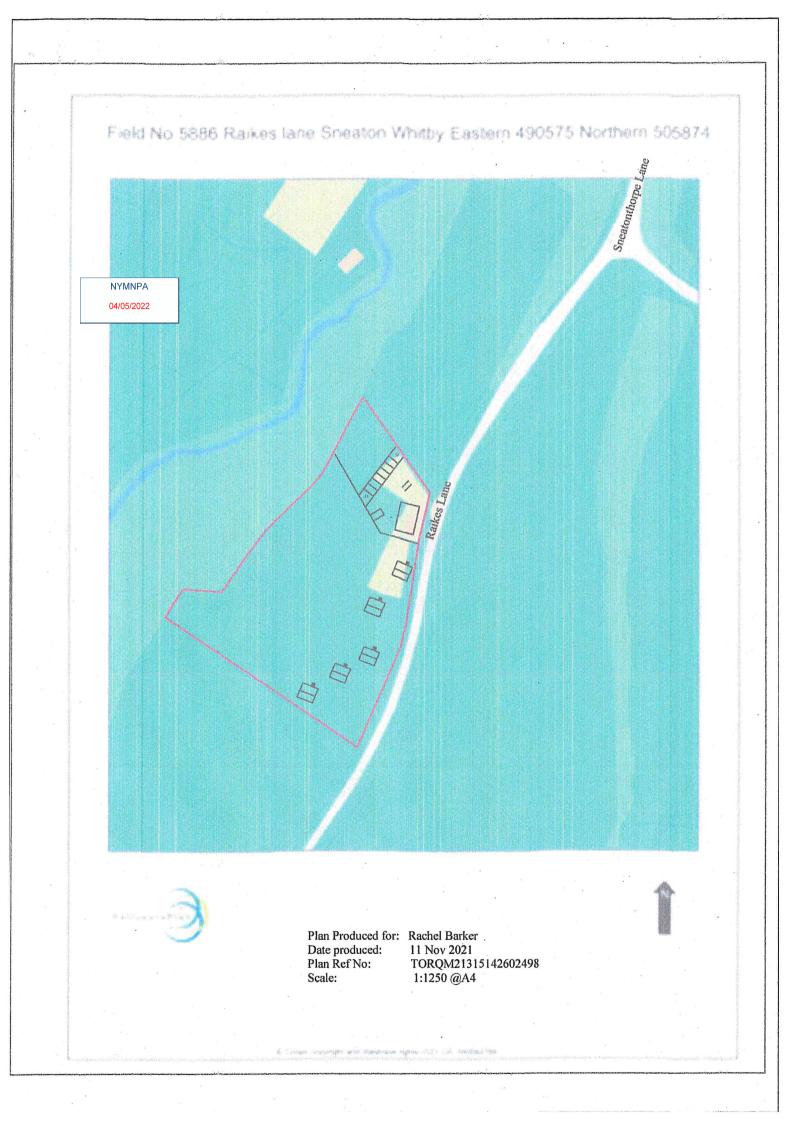

|  | Description<br>Proposal for 5 Shepherds Huts<br>Conversion of existing field store to Managers Lodge<br>Conversion of feed store to Bike and Bin store<br>Provision of Car Park | Shepherds Huts<br>Field No 5886<br>Raikes Lane<br>Sneaaton<br>Whitby | 1:100 | 25/04/2022<br>Scale: | Date: | Revision<br>Drawing Number<br>RB2922 |  | 2 | Sheet # |
|--|---------------------------------------------------------------------------------------------------------------------------------------------------------------------------------|----------------------------------------------------------------------|-------|----------------------|-------|--------------------------------------|--|---|---------|
|--|---------------------------------------------------------------------------------------------------------------------------------------------------------------------------------|----------------------------------------------------------------------|-------|----------------------|-------|--------------------------------------|--|---|---------|