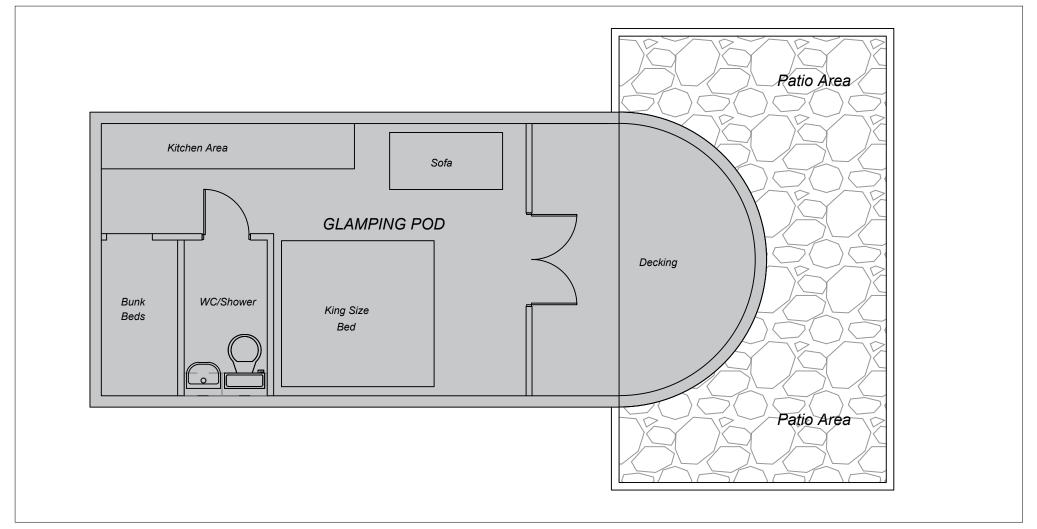

**NYMNPA** 

13/05/2022

NYMNPA

27/04/2022

SITE

PROSPECT HOUSE FARM YO13 0BH

DRAWING TITLE

GLAMPING PODS
Pod Detail

SCALE

1:50 @ A3

DRAWING No.

PHF-JM-300

DATE

REVISION

13/04/2022

-