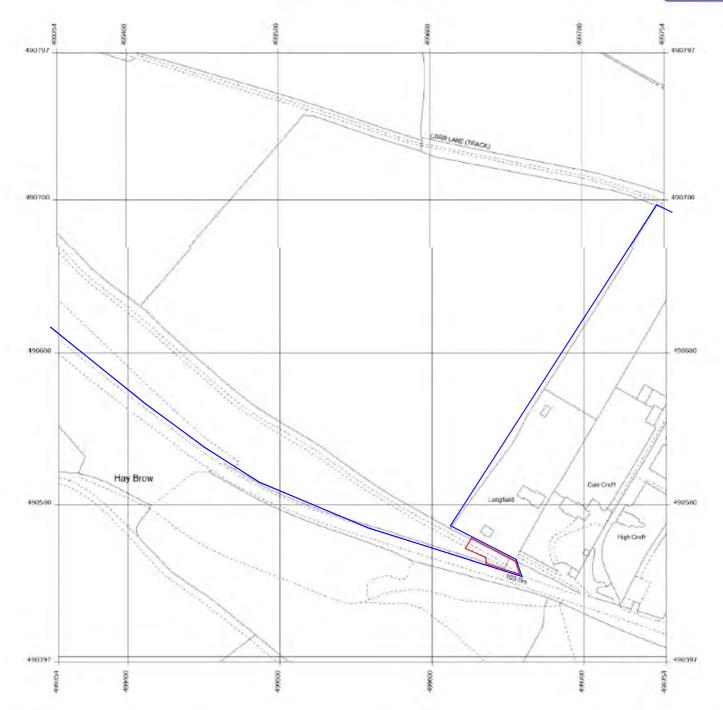

NYMNPA 13/05/2022

Produced 11 May 2022 from the Ordnance Survey MasterMap (Topography) Database and incorporating surveyed revision available at this date.

The representation of a road, track or path is no evidence of a right of way. The representation of features as lines is no evidence of a property boundary.

Supplied by: Stanfords 11 May 2022 Licence: © Crown Copyright and database rights 2022 OS 100035409 Order Licence Reference: Ol1539470 Centre coordinates: 499554 490597 Prospect House Farm, Suffield Hill, Hay Ln, Scalby, Scarborough YO13 0BH