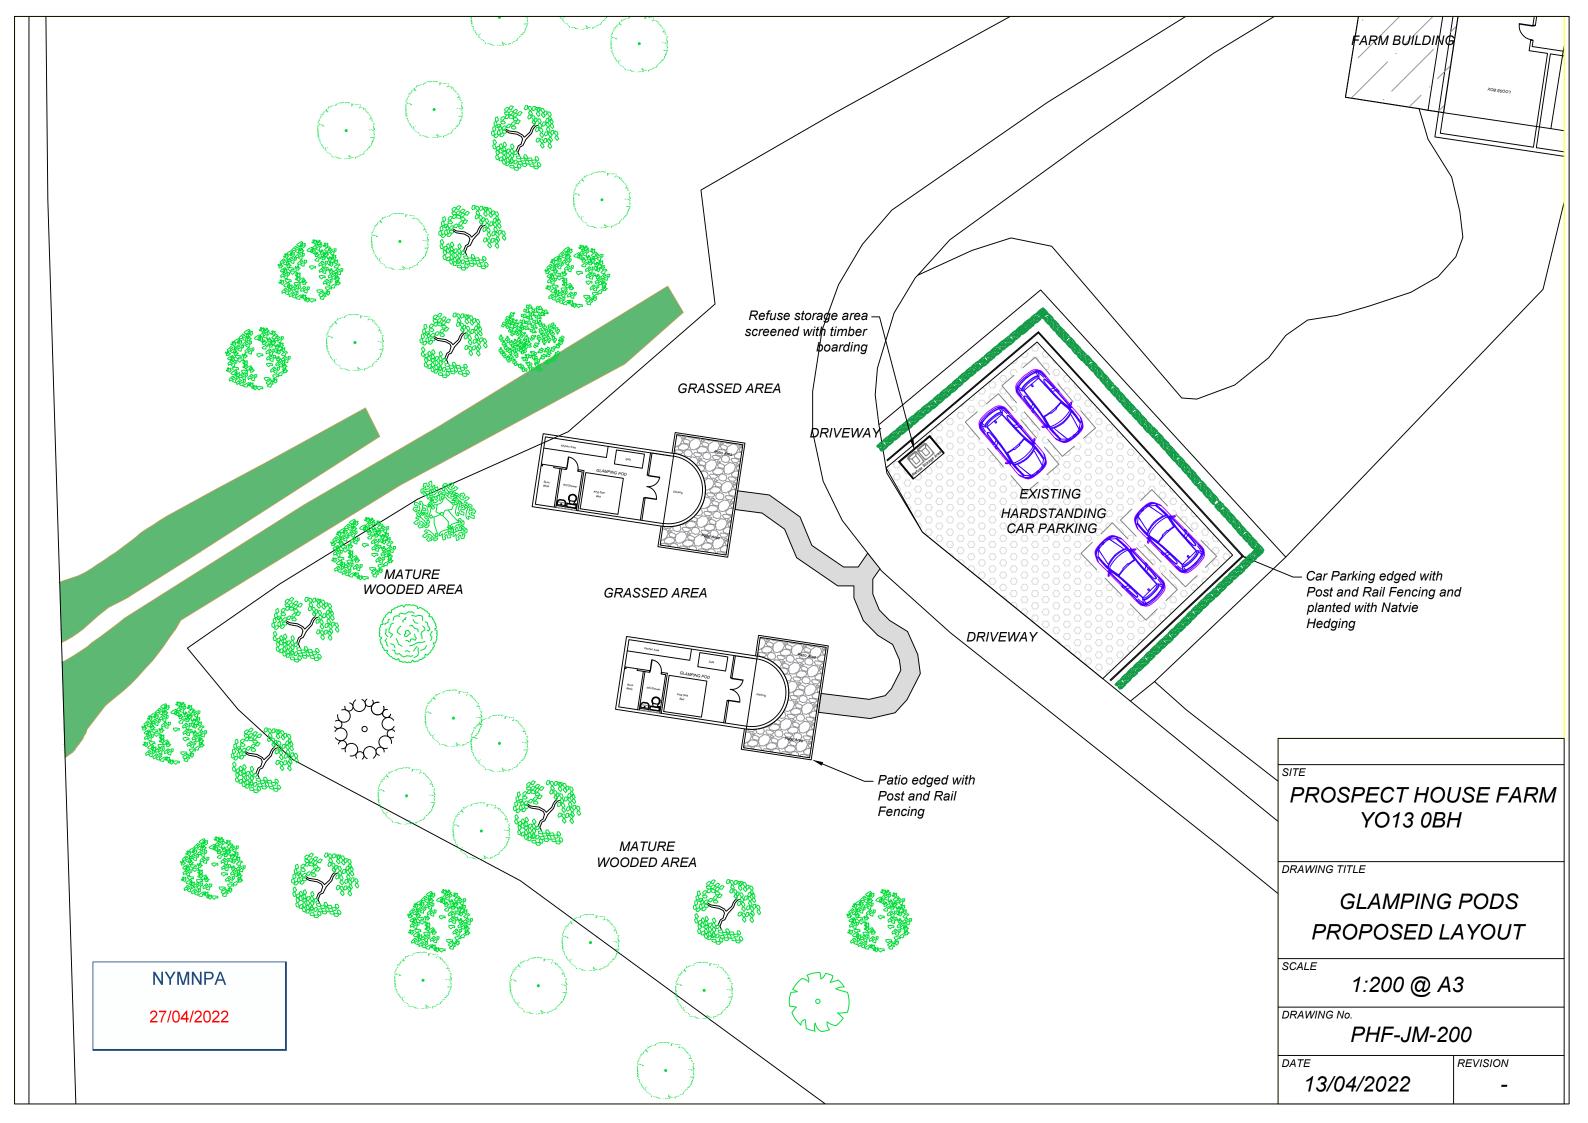

**NYMNPA** 

13/05/2022

NYMNPA

27/04/2022

SITE

PROSPECT HOUSE FARM YO13 0BH

DRAWING TITLE

GLAMPING PODS
Pod Detail