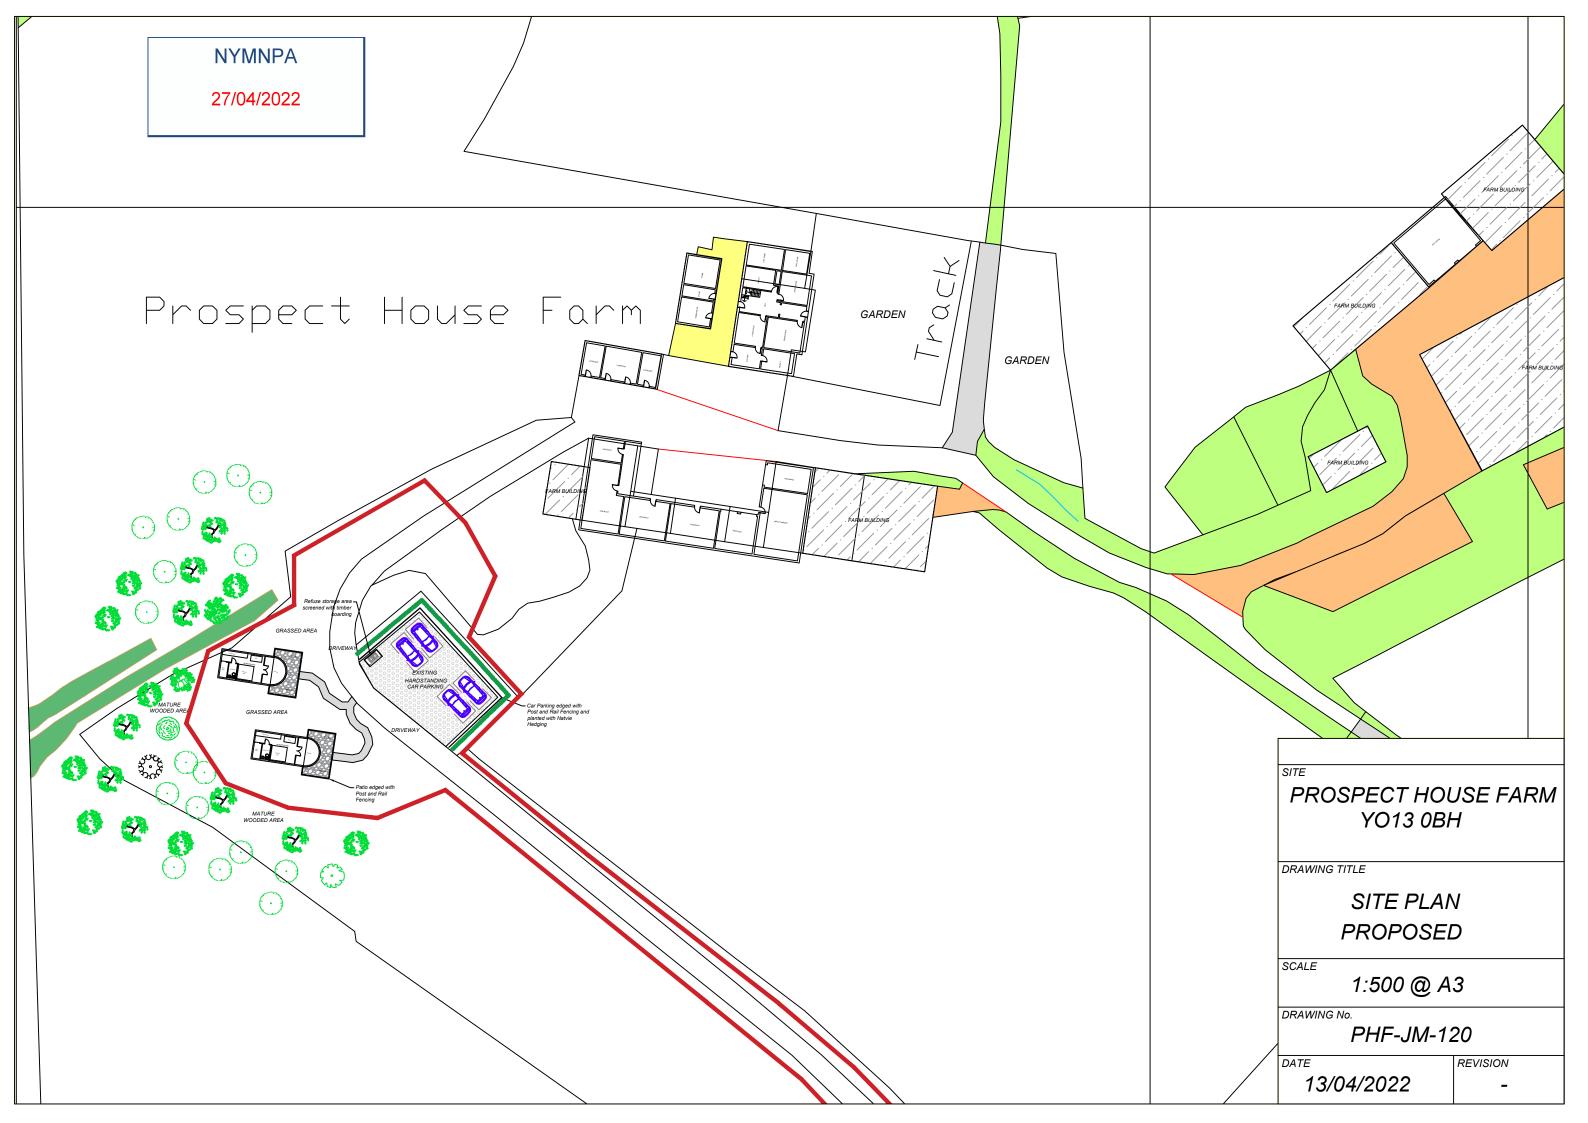

NYMNPA 13/05/2022

Produced 11 May 2022 from the Ordnance Survey MasterMap (Topography) Database and incorporating surveyed revision available at this date.

The representation of a road, track or path is no evidence of a right of way. The representation of features as lines is no evidence of a property boundary.