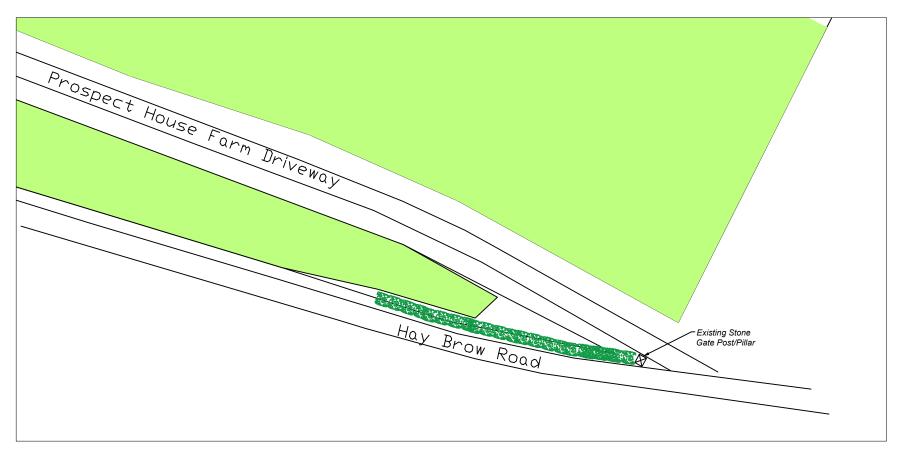

NYMNPA

27/04/2022

EXISTING DRIVEWAY ENTRANCE

PROPOSED DRIVEWAY ENTRANCE

SITE

PROSPECT HOUSE FARM YO13 0BH

DRAWING TITLE

GLAMPING PODS DRIVEWAY WORKS

SCALE

1:500 @ A3

DRAWING No.

PHF-JM-500

DATE

REVISION

13/04/2022

-