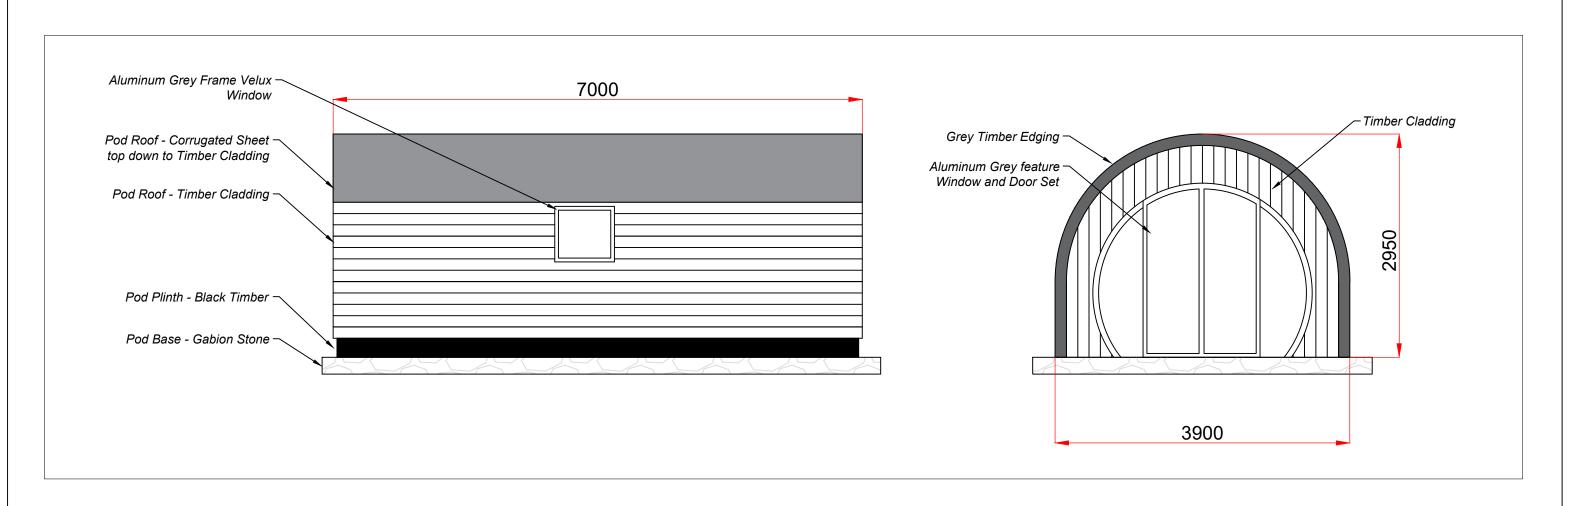

**NYMNPA** 

13/05/2022

NYMNPA

27/04/2022

SITE

PROSPECT HOUSE FARM YO13 0BH

DRAWING TITLE

GLAMPING PODS
Pod Detail

SCALE

1:50 @ A3

DRAWING No.

PHF-JM-300

DATE

REVISION

13/04/2022

-