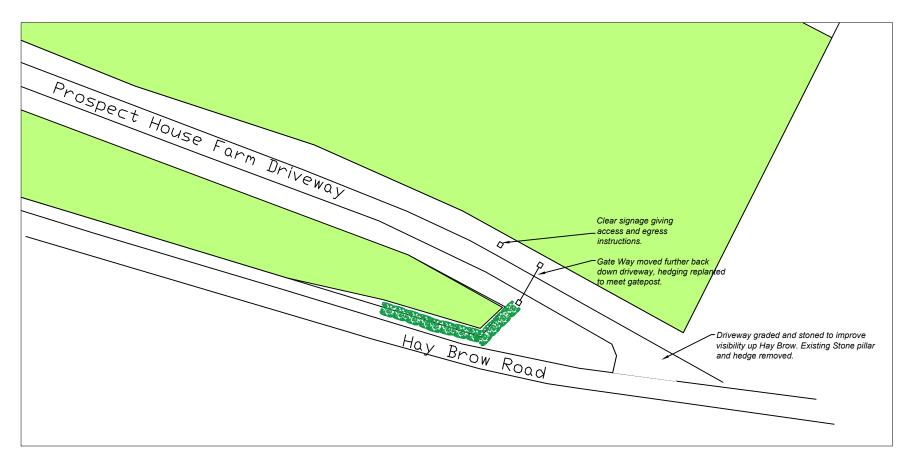

NYMNPA

27/04/2022

EXISTING DRIVEWAY ENTRANCE

PROPOSED DRIVEWAY ENTRANCE

SITE

PROSPECT HOUSE FARM YO13 0BH

DRAWING TITLE

GLAMPING PODS DRIVEWAY WORKS

SCALE

1:500 @ A3

DRAWING No.

PHF-JM-500

DATE

REVISION

13/04/2022

-