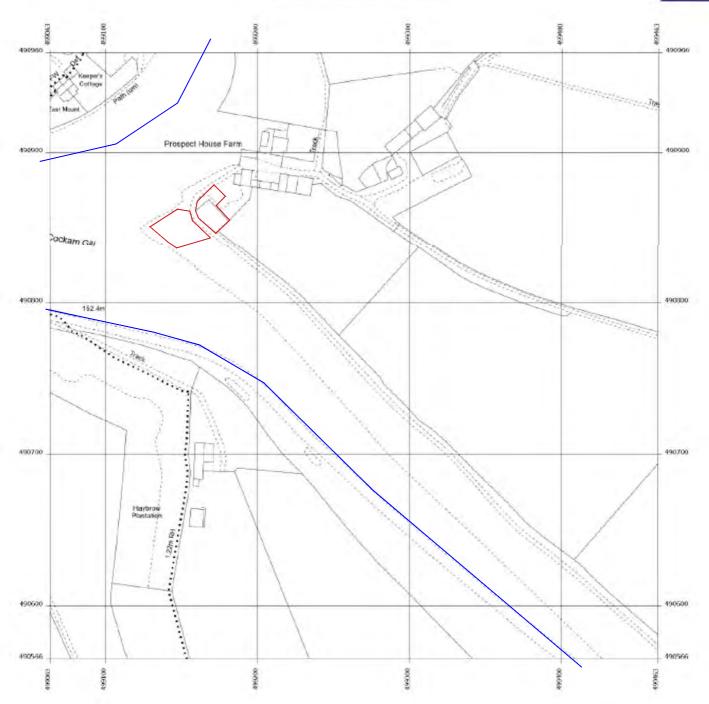

Produced 11 May 2022 from the Ordnance Survey MasterMap (Topography) Database and incorporating surveyed revision available at this date.

The representation of a road, track or path is no evidence of a right of way. The representation of features as lines is no evidence of a property boundary.

Supplied by: Stanfords 11 May 2022 Licence: © Crown Copyright and database rights 2022 OS 100035409 Order Licence Reference: OI1539469 Centre coordinates: 499263 490766 Prospect House Farm, Suffield Hill, Hay Ln, Scalby, Scarborough YO13 0BH

NYMNPA 13/05/2022

Produced 11 May 2022 from the Ordnance Survey MasterMap (Topography) Database and incorporating surveyed revision available at this date.

The representation of a road, track or path is no evidence of a right of way. The representation of features as lines is no evidence of a property boundary.