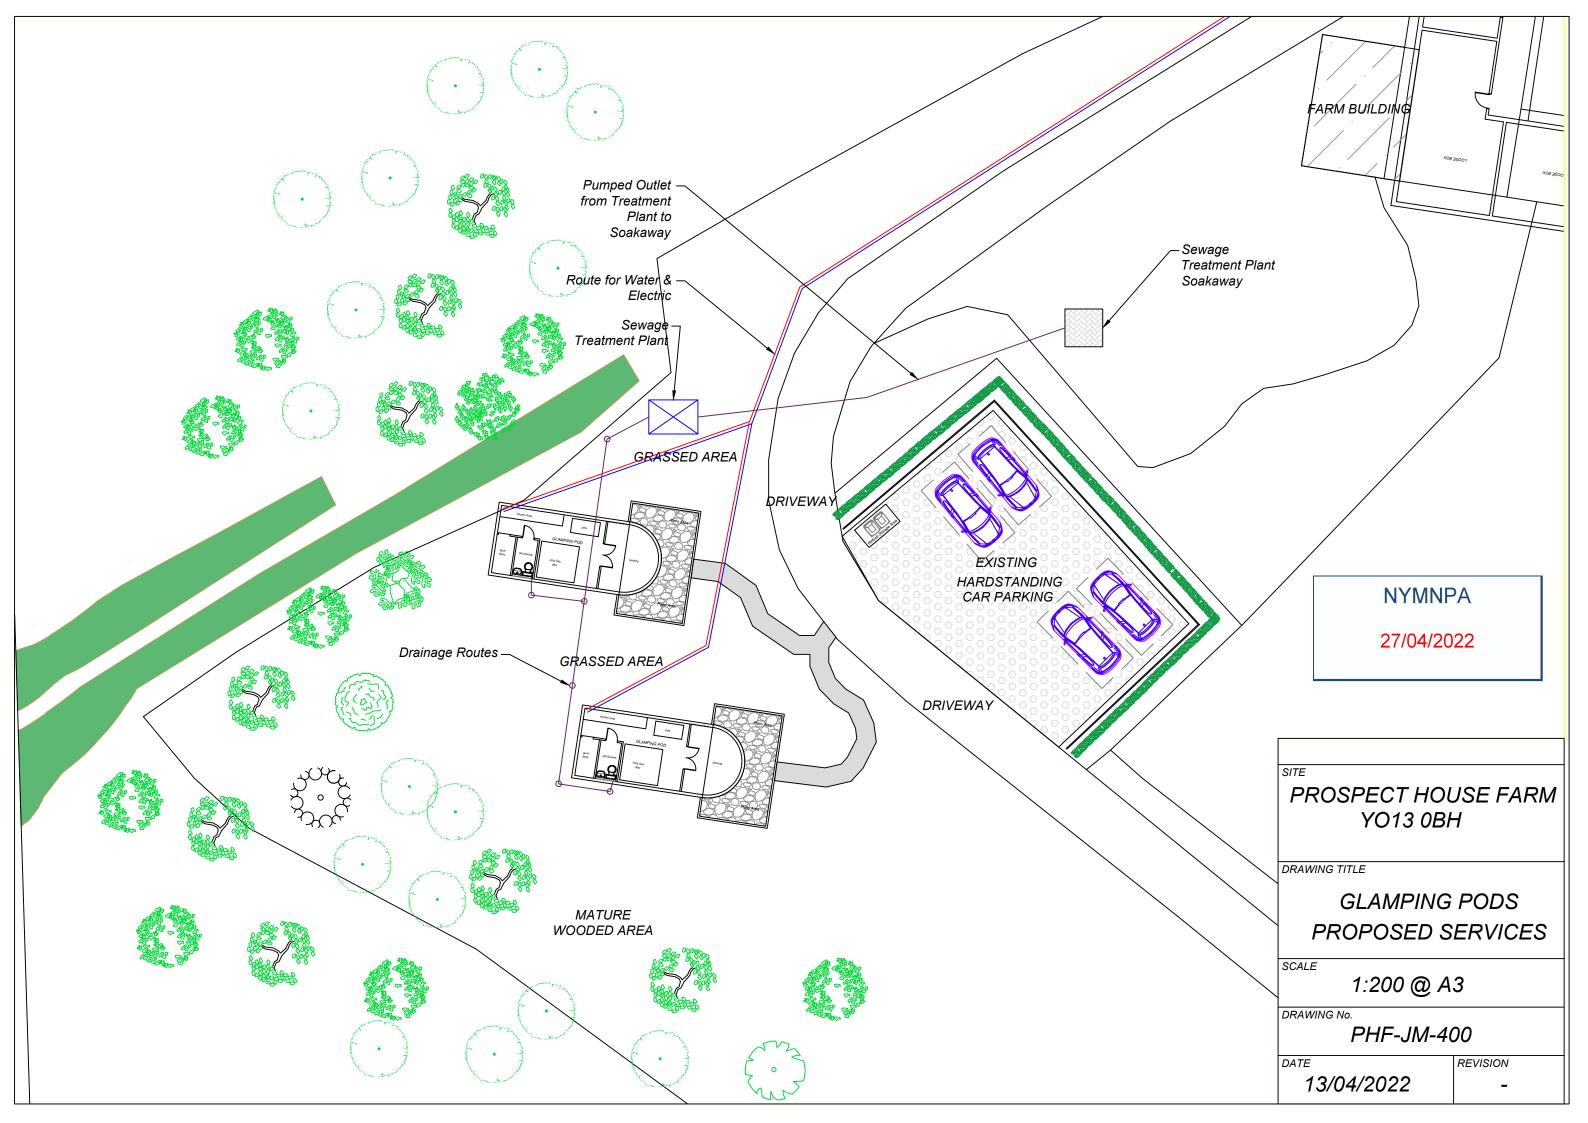

**NYMNPA** 

13/05/2022

NYMNPA

27/04/2022

SITE

PROSPECT HOUSE FARM YO13 0BH

DRAWING TITLE

GLAMPING PODS
Pod Detail

SCALE

1:50 @ A3

DRAWING No.

PHF-JM-300

DATE

REVISION

13/04/2022

-