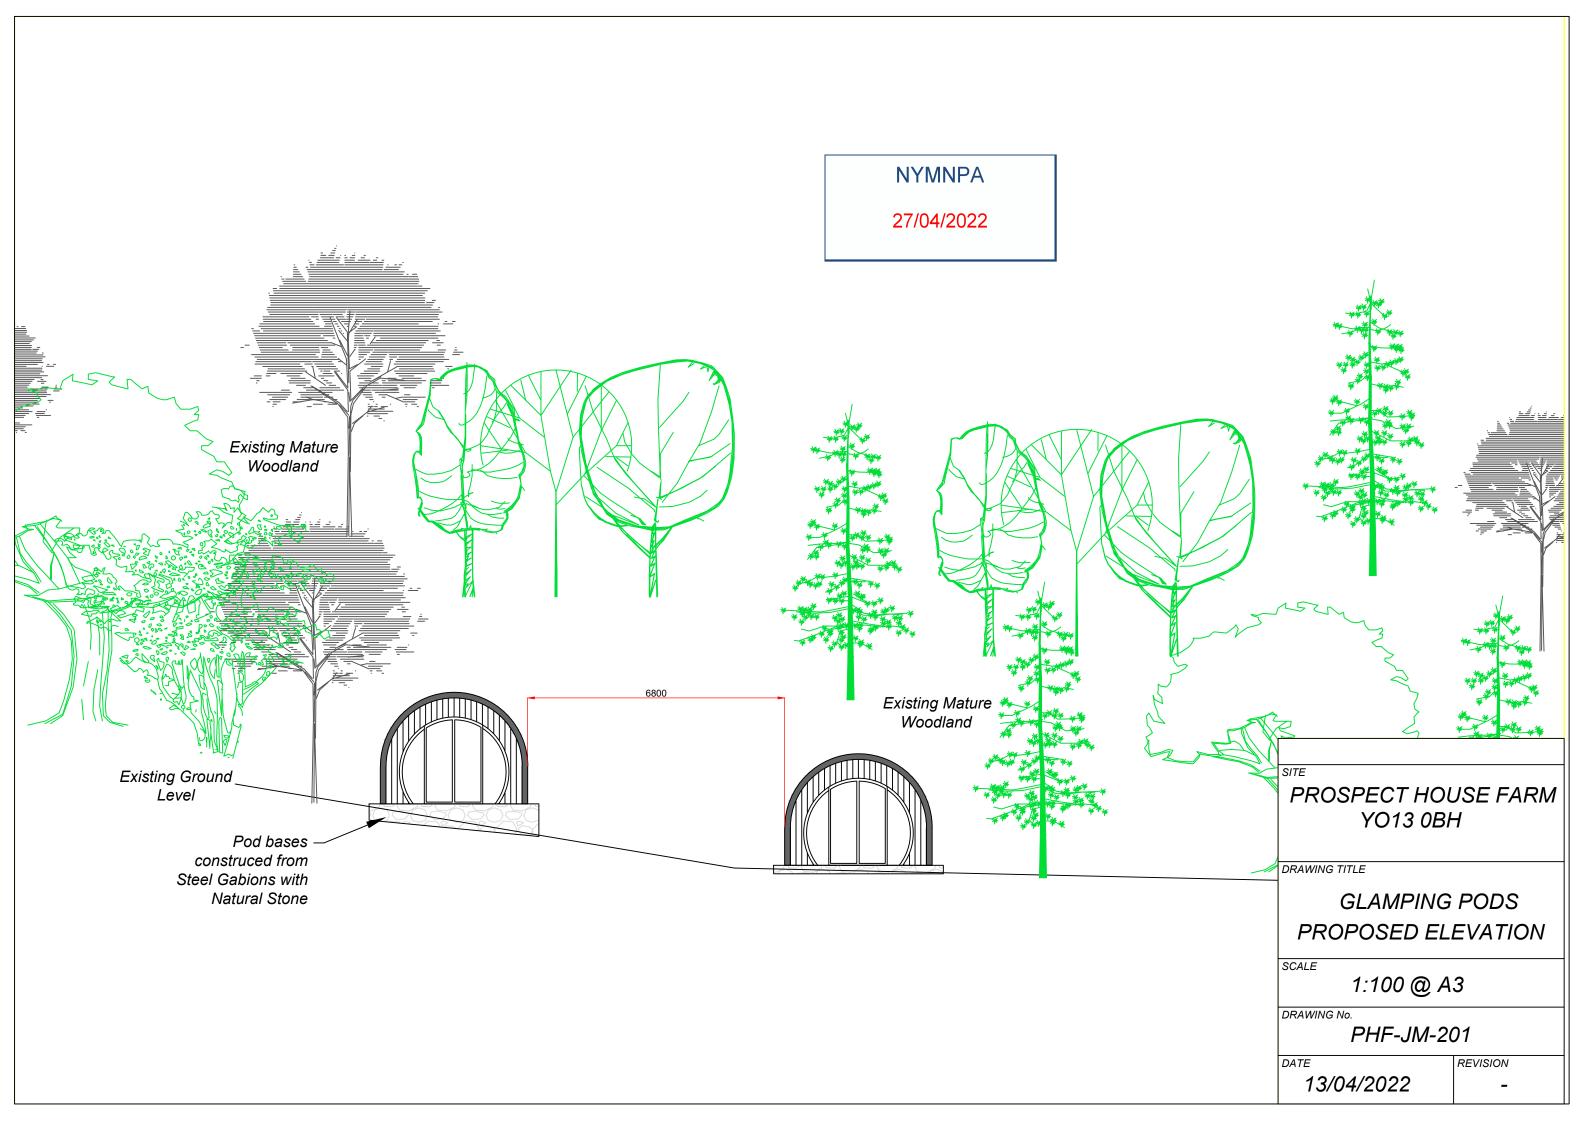

**NYMNPA** 

13/05/2022

NYMNPA

27/04/2022

SITE

PROSPECT HOUSE FARM YO13 0BH

DRAWING TITLE

GLAMPING PODS
Pod Detail

SCALE

1:50 @ A3

DRAWING No.

PHF-JM-300

DATE

REVISION

13/04/2022

-