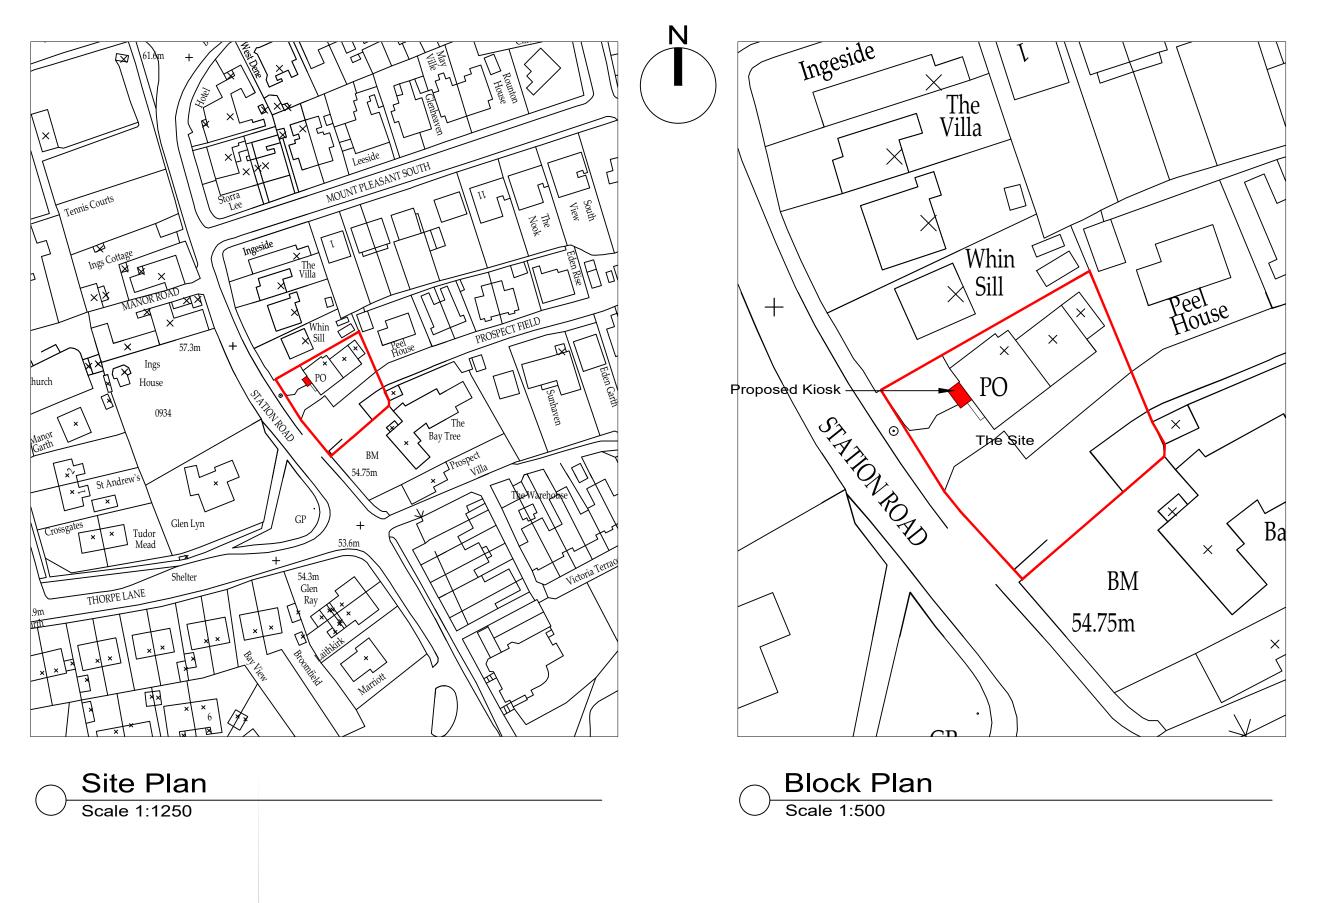

**NYMNPA** 

27/05/2022

Client Mr. and Mrs.T. Parker Project BAYTOWN STORES, Station Road Robin Hood's Bay, YO22 4RA

Site and Location Plan

ARCANE DESIGN STUDIO Church View Egton North Yorkshire YO21 1UT

Front Elevation (south west)