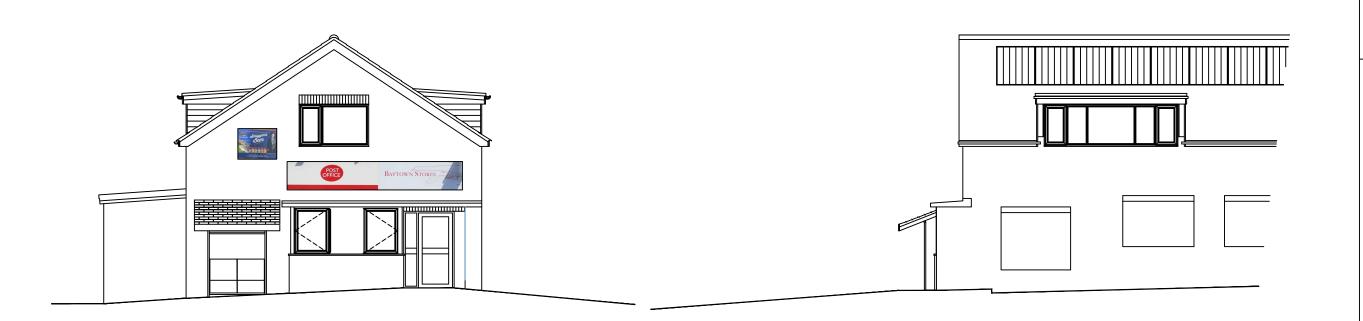

**NYMNPA** 

27/05/2022

Client Mr. and Mrs.T. Parker Project BAYTOWN STORES, Station Road Robin Hood's Bay, YO22 4RA

Site and Location Plan

ARCANE DESIGN STUDIO Church View Egton North Yorkshire YO21 1UT

Front Elevation (south west)

Scale 1:100

Side Elevation (south east)

Scale 1:100

Side Elevation (north west)

Scale 1:100

Do not scale from this drawing. only figured dimensions are to be taken from this drawing. The contractor must verify all dimensions on site before commencing any work or shop drawings. The contractor must report any discrepancies before commencing work. If this drawing exceeds the quantities taken in any way, the technician is to be informed before work is initiated. Work within the construction (design and management) regulations 2015 is not to start until a health & safety plan has been produced. This drawing is copyright and must not be reproduced without consent of Arcane Design Studio