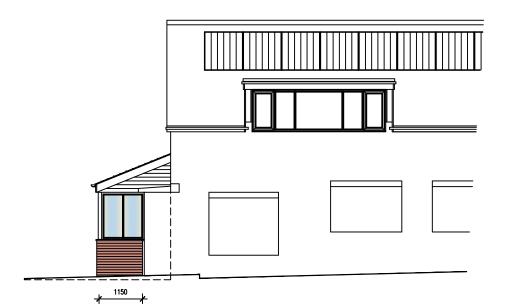

Church View Egton North Yorkshire YO21 1UT







Front Elevation (south west)

Scale 1:100

Side Elevation (south east)

Scale 1:100

Side Elevation (north west)

Scale 1:100

Do not scale from this drawing. only figured dimensions are to be taken from this drawing. The contractor must verify all dimensions on site before commencing any work or shop drawings. The contractor must report any discrepancies before commencing work. If this drawing exceeds the quantities taken in any way, the technician is to be informed before work is initiated. Work within the construction (design and management) regulations 2015 is not to start until a health & safety plan has been produced. This drawing is copyright and must not be reproduced without consent of Arcane Design Studio

NYMNPA

27/05/2022







Front Elevation (south west)

Scale 1:100

Side Elevation (south east)

Scale 1:100

27/05/2022

NYMNPA

Do not scale from this drawing, only figured dimensions are to be taken from this drawing. The contractor must verify all dimensions on site before commencing any work or shop drawings. The contractor must report any discrepancies before commencing work. If this drawing exceeds the quantities taken in any way, the technician is to be informed before work is initiated.

Work within the construction (design and management) regulations 2015 is not to start until a health & safety plan has been produced. This drawing is copyright and must not be reproduced without consent of Arcane Design Studio



Side Elevation north west)

Scale 1:100