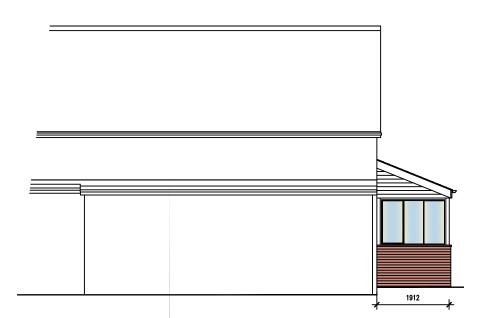

Scale 1:100

Side Elevation (south east)

Scale 1:100

Side Elevation (north west)

Scale 1:100

Do not scale from this drawing. only figured dimensions are to be taken from this drawing. The contractor must verify all dimensions on site before commencing any work or shop drawings. The contractor must report any discrepancies before commencing work. If this drawing exceeds the quantities taken in any way, the technician is to be informed before work is initiated. Work within the construction (design and management) regulations 2015 is not to start until a health & safety plan has been produced. This drawing is copyright and must not be reproduced without consent of Arcane Design Studio

NYMNPA

27/05/2022

Front Elevation (south west)

Scale 1:100

Side Elevation (south east)

Scale 1:100

27/05/2022

NYMNPA

Side Elevation north west)

Scale 1:100