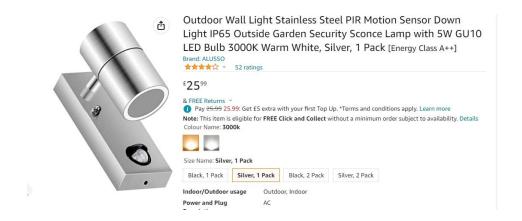

## **Product information**

## **Technical Details**

| Brand                                                               | ALUSSO                                                                                                    |
|---------------------------------------------------------------------|-----------------------------------------------------------------------------------------------------------|
| Manufacturer                                                        | ALUX                                                                                                      |
| Package Dimensions                                                  | 17 x 11.7 x 7.7 cm; 620 Grams                                                                             |
| Area Lighting Classification                                        | IP65                                                                                                      |
| Style                                                               | Modern                                                                                                    |
| Colour                                                              | 3000k                                                                                                     |
| Shape                                                               | Reflector                                                                                                 |
| Material                                                            | Stainless Steel                                                                                           |
| Number of Lights                                                    | 1                                                                                                         |
| Included Components                                                 | Bulb included                                                                                             |
| Voltage                                                             | 230 Volts                                                                                                 |
| Specific Uses                                                       | Indoor use, Outdoor use                                                                                   |
| Special features                                                    | Energy Saving GU10 LED Bulbs Included, IP65<br>Waterproof Rated, PIR Security Light with<br>Motion Sensor |
| Shade Colour                                                        | Warm white                                                                                                |
| Shade Material                                                      | Tempered Glass                                                                                            |
| Power and Plug Description:                                         | AC                                                                                                        |
| Switch Installation Type                                            | Wall Mount                                                                                                |
| Batteries included?                                                 | No                                                                                                        |
| Batteries Required?                                                 | No                                                                                                        |
|                                                                     | NO                                                                                                        |
| Type of Bulb                                                        | LED                                                                                                       |
| Type of Bulb  EU Energy Efficiency Label                            |                                                                                                           |
| ***                                                                 | LED                                                                                                       |
| EU Energy Efficiency Label                                          | LED A++                                                                                                   |
| EU Energy Efficiency Label<br>Luminous Flux                         | LED A++ 400 Lumen                                                                                         |
| EU Energy Efficiency Label Luminous Flux Wattage                    | LED A++ 400 Lumen 5 watts                                                                                 |
| EU Energy Efficiency Label Luminous Flux Wattage Colour Temperature | LED A++ 400 Lumen 5 watts 3000 Kelvin                                                                     |