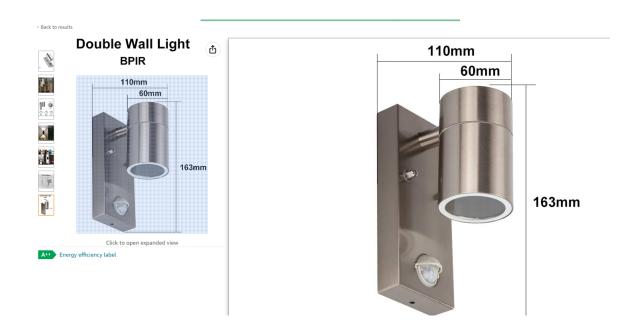

## **Condition 04**

2 no. mains lights to be attached to pods at Lawns Farm, Ugthorpe

## Continued ...