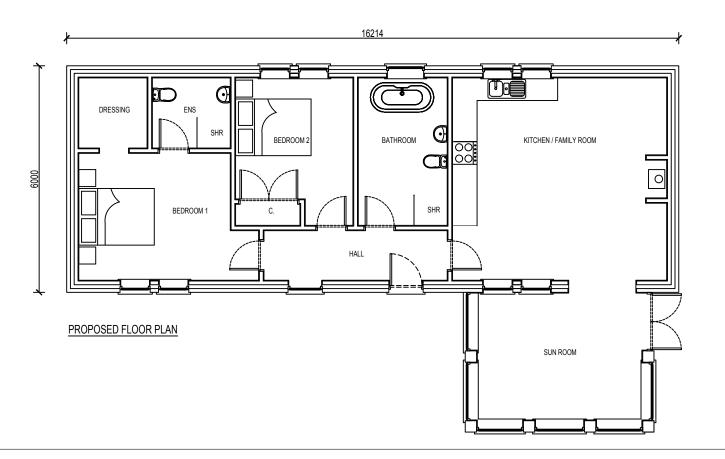

NOTE 4: SITE AREA = 0.076 ha (0.189 Acre)

BS 1192: Part 3 - CONSTRUCTION DRAWING PRACTICE

THESE DRAWINGS ARE INTENDED FOR PLANNING PURPOSES ONLY.

MULGRAVE ESTATE

LAND BEHIND CROSS FARM BARN EGTON, WHITBY

**NEW DWELLING** FLOOR PLAN & ELEVATIONS