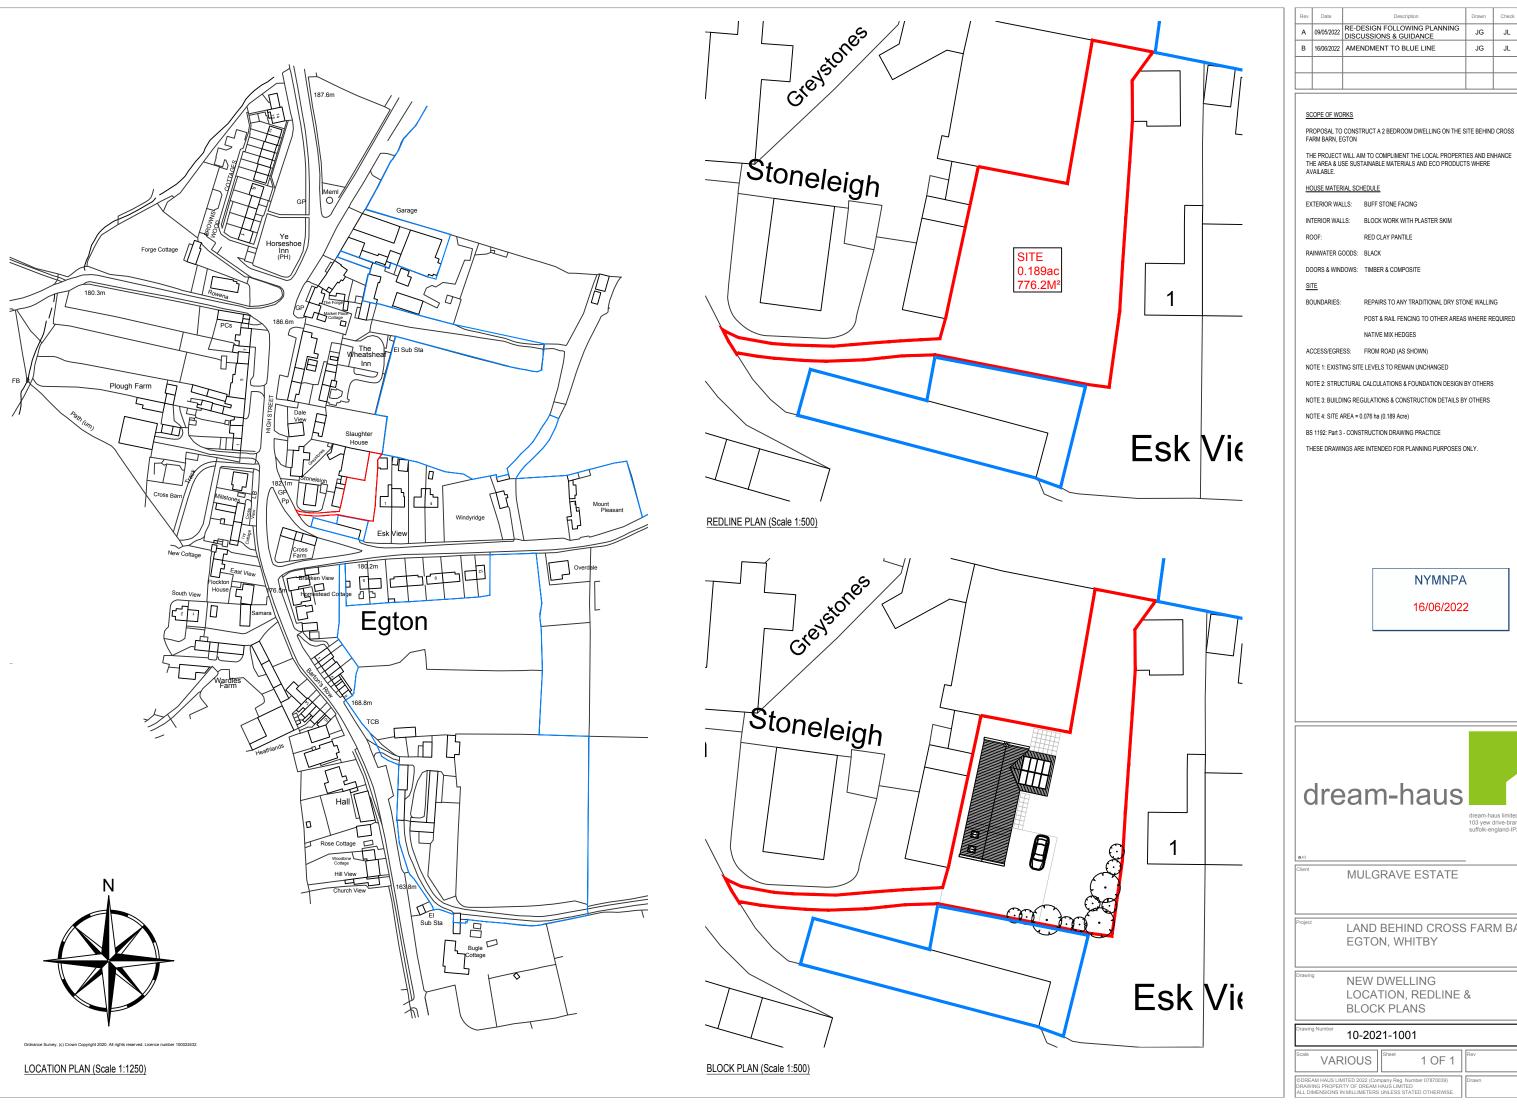

## SIDE ELEVATION

# SIDE ELEVATION

NYMNPA

16/06/2022

### HOUSE MATERIAL SCHEDULE

EXTERIOR WALLS: BUFF STONE FACING

INTERIOR WALLS: BLOCK WORK WITH PLASTER SKIM

RED CLAY PANTILE

RAINWATER GOODS: BLACK

DOORS & WINDOWS: TIMBER & COMPOSITE

SITE

REPAIRS TO ANY TRADITIONAL DRY STONE WALLING BOUNDARIES:

NOTE 4: SITE AREA = 0.076 ha (0.189 Acre)

BS 1192: Part 3 - CONSTRUCTION DRAWING PRACTICE

THESE DRAWINGS ARE INTENDED FOR PLANNING PURPOSES ONLY.

MULGRAVE ESTATE

LAND BEHIND CROSS FARM BARN EGTON, WHITBY

**NEW DWELLING** FLOOR PLAN & ELEVATIONS