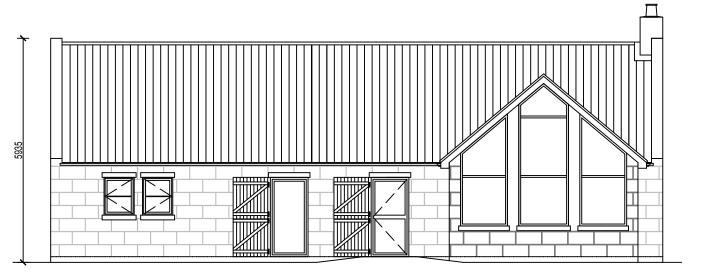

|  | Rev | Date       | Description                                         | Drawn | Check | Approve |
|--|-----|------------|-----------------------------------------------------|-------|-------|---------|
|  | Α   | 09/05/2022 | RE-DESIGN FOLLOWING PLANNING DISCUSSIONS & GUIDANCE | JG    | JL    | RC      |
|  | В   | 16/06/2022 | AMENDMENT TO BLUE LINE                              | JG    | JL    | RC      |
|  |     |            |                                                     |       |       |         |
|  |     |            |                                                     |       |       |         |



LAND BEHIND CROSS FARM BARN EGTON, WHITBY

JG



## SIDE ELEVATION



# SIDE ELEVATION

NYMNPA

16/06/2022



## **REAR ELEVATION**



# FRONT ELEVATION





PROPOSAL TO CONSTRUCT A 2 BEDROOM DWELLING ON THE SITE BEHIND CROSS FARM BARN, EGTON

THE PROJECT WILL AIM TO COMPLIMENT THE LOCAL PROPERTIES AND ENHANCE THE AREA & USE SUSTAINABLE MATERIALS AND ECO PRODUCTS WHERE AVAILABLE.

### HOUSE MATERIAL SCHEDULE

EXTERIOR WALLS: BUFF STONE FACING

INTERIOR WALLS: BLOCK WORK WITH PLASTER SKIM

RED CLAY PANTILE

RAINWATER GOODS: BLACK

DOORS & WINDOWS: TIMBER & COMPOSITE

SITE

REPAIRS TO ANY TRADITIONAL DRY STONE WALLING BOUNDARIES:

POST & RAIL FENCING TO OTHER AREAS WHERE REQUIRED

NATIVE MIX HEDGES

ACCESS/EGRESS: FROM ROAD (AS SHOWN)

NOTE 1: EXISTING SITE LEVELS TO REMAIN UNCHANGED

NOTE 2: STRUCTURAL CALCULATIONS & FOUNDATION DESIGN BY OTHERS NOTE 3: BUILDING REGULATIONS & CONSTRUCTION DETAILS BY OTHERS

NOTE 4: SITE A