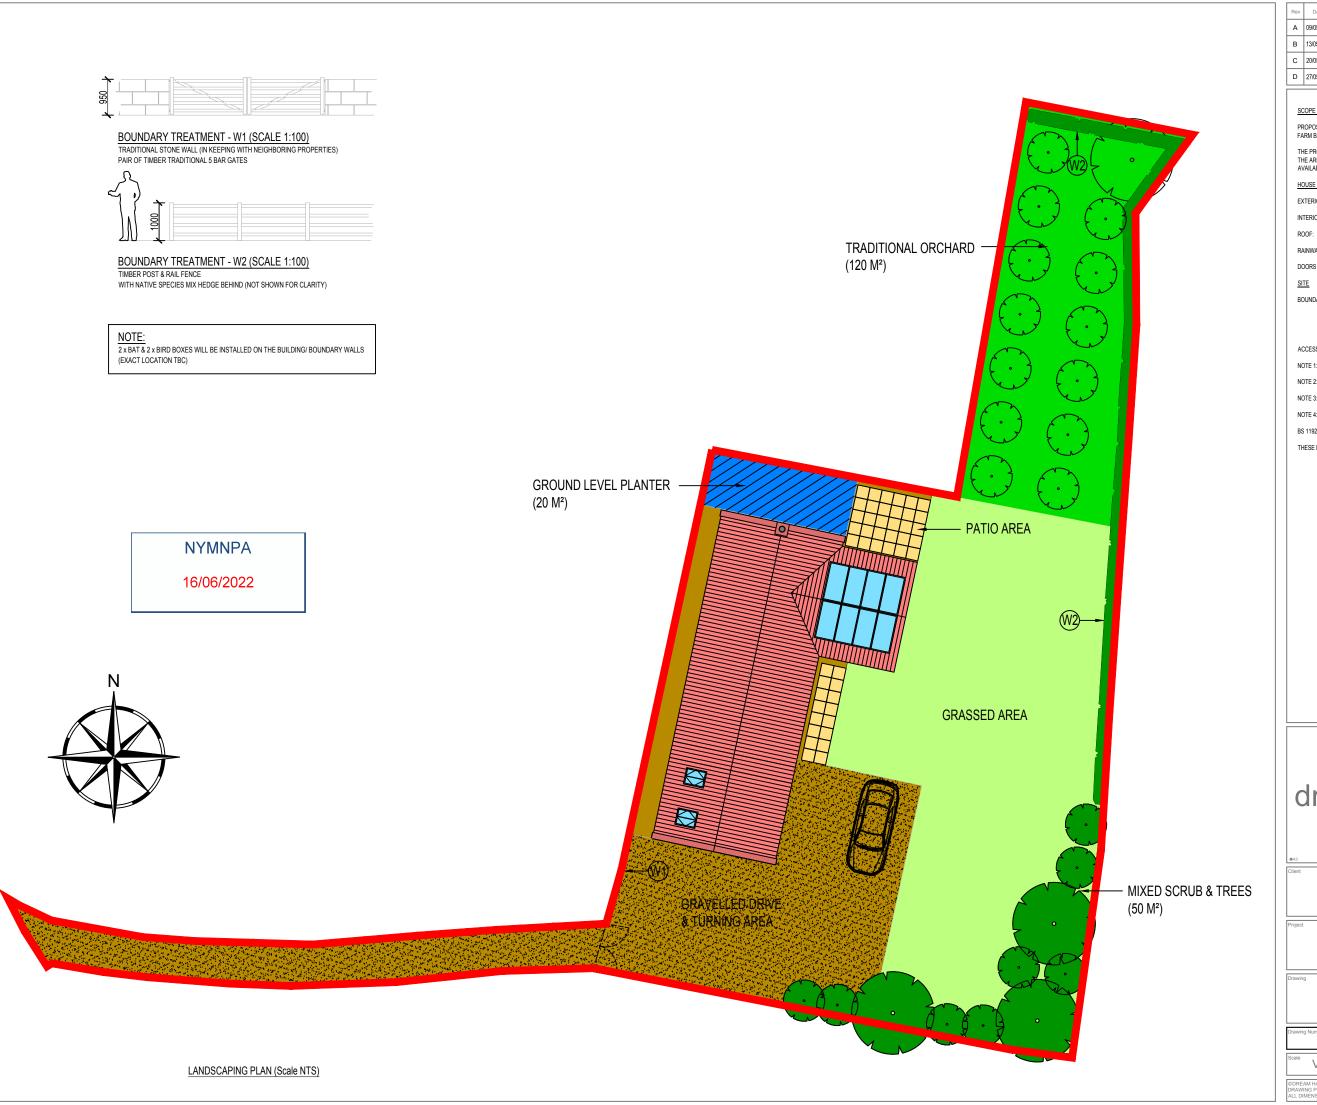

| wing Number | 10-2021-1002 |       | 2      |     |
|-------------|--------------|-------|--------|-----|
| ile         | 1:100        | Sheet | 1 OF 1 | Rev |

JG

Α

| Rev | Date       | Description                                         | Drawn | Check | Approve |
|-----|------------|-----------------------------------------------------|-------|-------|---------|
| Α   | 09/05/2022 | RE-DESIGN FOLLOWING PLANNING DISCUSSIONS & GUIDANCE | JG    | JL    | RC      |
| В   | 13/05/2022 | BOUNDARY TREATMENT CLARIFIED & SHOWN                | JG    | JL    | RC      |
| С   | 20/05/2022 | AMENDMENTS FOLLOWING<br>ECOLOGIST RECOMMENDATIONS   | JG    | JL    | RC      |
| D   | 27/05/2022 | AMENDMENTS FOLLOWING ECOLOGIST RECOMMENDATIONS      | JG    | JL    | RC      |

PROPOSAL TO CONSTRUCT A 2 BEDROOM DWELLING ON THE SITE BEHIND CROSS FARM BARN, EGTON

THE PROJECT WILL AIM TO COMPLIMENT THE LOCAL PROPERTIES AND ENHANCE THE AREA & USE SUSTAINABLE MATERIALS AND ECO PRODUCTS WHERE AVAILABLE.

### HOUSE MATERIAL SCHEDULE

EXTERIOR WALLS: BUFF STONE FACING

INTERIOR WALLS: BLOCK WORK WITH PLASTER SKIM

RED CLAY PANTILE

RAINWATER GOODS: BLACK

DOORS & WINDOWS: TIMBER & COMPOSITE

BOUNDARIES: REPAIRS TO ANY TRADITIONAL DRY STONE WALLING

POST & RAIL FENCING TO OTHER AREAS WHERE REQUIRED

NATIVE MIX HEDGES ACCESS/EGRESS: FROM ROAD (AS SHOWN)

NOTE 1: EXISTING SITE LEVELS TO REMAIN UNCHANGED

NOTE 2: STRUCTURAL CALCULATIONS & FOUNDATION DESIGN BY OTHERS

NOTE 3: BUILDING REGULATIONS & CONSTRUCTION DETAILS BY OTHERS

NOTE 4: SITE AREA = 0.076 ha (0.189 Acre)

BS 1192: Part 3 - CONSTRUCTION DRAWING PRACTICE

THESE DRAWINGS ARE INTENDED FOR PLANNING PURPOSES ONLY.

MULGRAVE ESTATE

LAND BEHIND CROSS FARM BARN EGTON, WHITBY

**NEW DWELLING** LANDSCAPING PLAN

10-2021-1003 **VARIOUS** 1 OF 1 D

JG