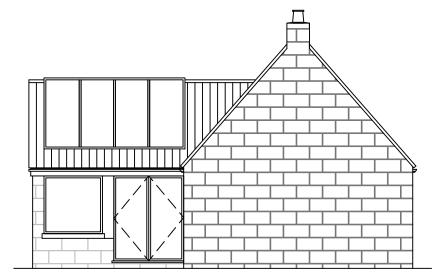

# FRONT ELEVATION

PROPOSAL TO CONSTRUCT A 2 BEDROOM DWELLING ON THE SITE BEHIND CROSS FARM BARN, EGTON

THE PROJECT WILL AIM TO COMPLIMENT THE LOCAL PROPERTIES AND ENHANCE THE AREA & USE SUSTAINABLE MATERIALS AND ECO PRODUCTS WHERE AVAILABLE.

### HOUSE MATERIAL SCHEDULE

EXTERIOR WALLS: BUFF STONE FACING

INTERIOR WALLS: BLOCK WORK WITH PLASTER SKIM

RED CLAY PANTILE

RAINWATER GOODS: BLACK

DOORS & WINDOWS: TIMBER & COMPOSITE

SITE

REPAIRS TO ANY TRADITIONAL DRY STONE WALLING BOUNDARIES:

NOTE 4: SITE AREA = 0.076 ha (0.189 Acre)

BS 1192: Part 3 - CONSTRUCTION DRAWING PRACTICE

THESE DRAWINGS ARE INTENDED FOR PLANNING PURPOSES ONLY.

MULGRAVE ESTATE

LAND BEHIND CROSS FARM BARN EGTON, WHITBY

**NEW DWELLING** FLOOR PLAN & ELEVATIONS