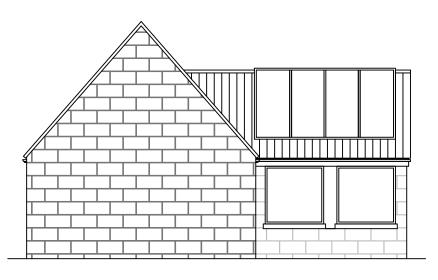

## **REAR ELEVATION**

# FRONT ELEVATION

PROPOSAL TO CONSTRUCT A 2 BEDROOM DWELLING ON THE SITE BEHIND CROSS FARM BARN, EGTON

THE PROJECT WILL AIM TO COMPLIMENT THE LOCAL PROPERTIES AND ENHANCE THE AREA & USE SUSTAINABLE MATERIALS AND ECO PRODUCTS WHERE AVAILABLE.

### HOUSE MATERIAL SCHEDULE

EXTERIOR WALLS: BUFF STONE FACING

INTERIOR WALLS: BLOCK WORK WITH PLASTER SKIM

RED CLAY PANTILE

RAINWATER GOODS: BLACK

DOORS & WINDOWS: TIMBER & COMPOSITE

SITE

REPAIRS TO ANY TRADITIONAL DRY STONE WALLING BOUNDARIES:

NOTE 4: SITE AREA = 0.076 ha (0.189 Acre)

BS 1192: Part 3 - CONSTRUCTION DRAWING PRACTICE

THESE DRAWINGS ARE INTENDED FOR PLANNING PURPOSES ONLY.

MULGRAVE ESTATE

LAND BEHIND CROSS FARM BARN EGTON, WHITBY

**NEW DWELLING** FLOOR PLAN & ELEVATIONS