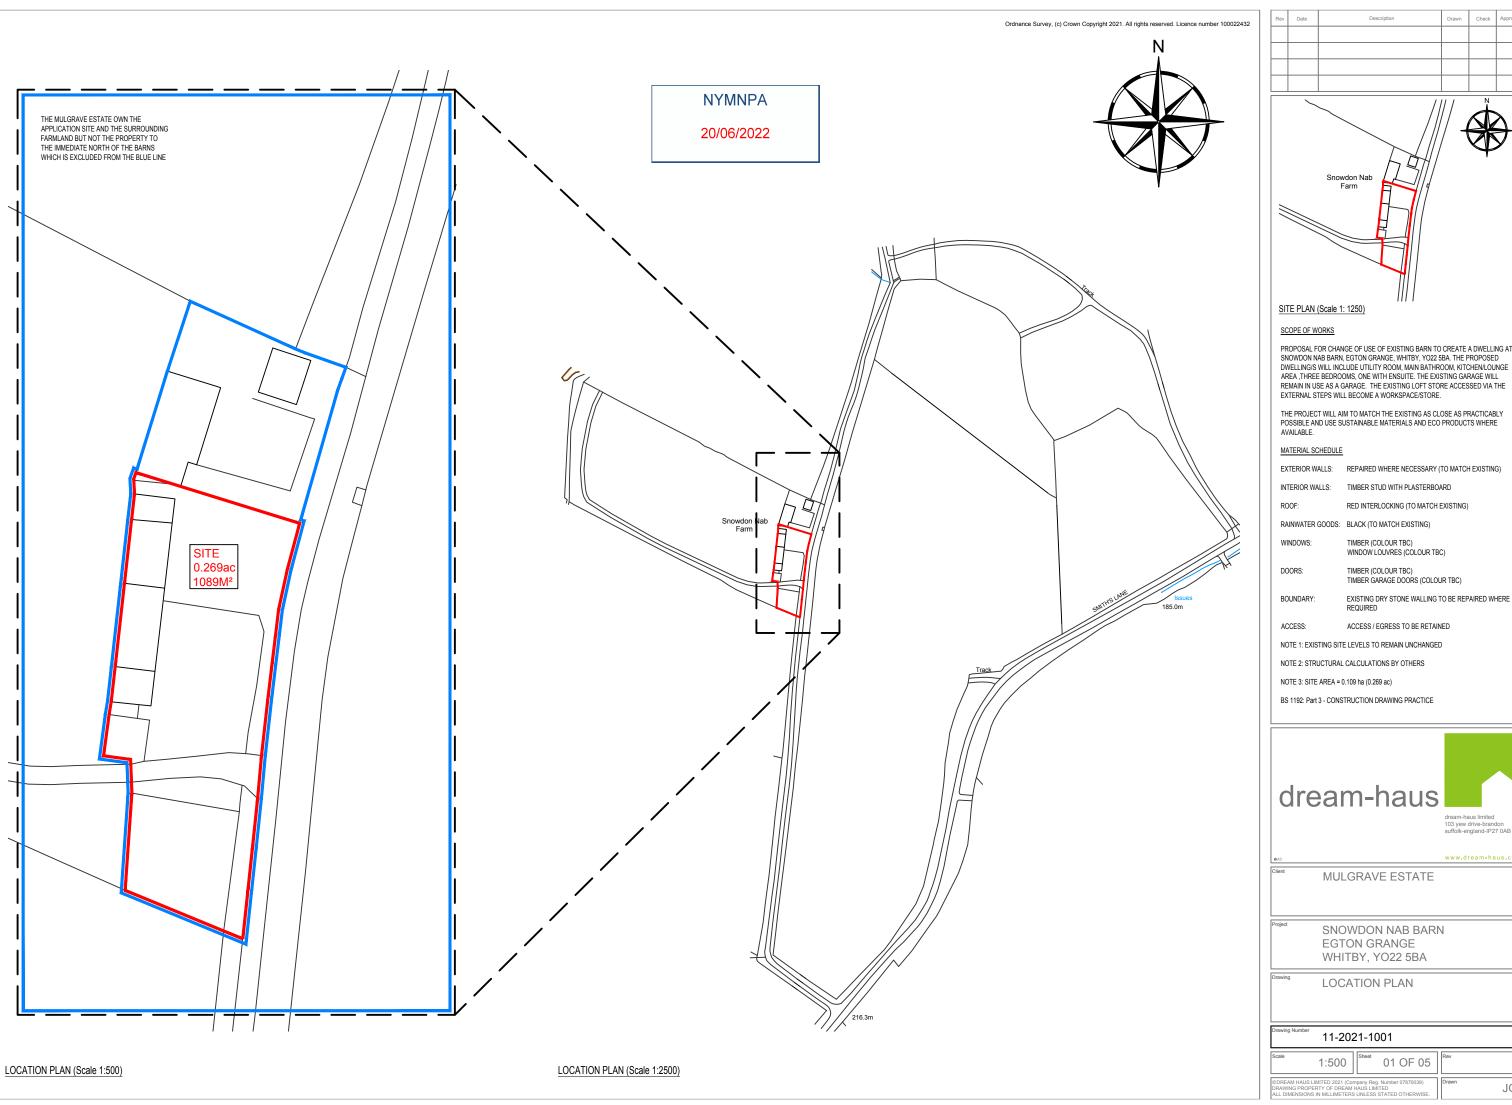

PROPOSAL FOR CHANGE OF USE OF EXISTING BARN TO CREATE A DWELLING AT SNOWDON NAB BARN, EGTON GRANGE, WHITBY, YO22 5BA. THE PROPOSED DWELLING/S WILL INCLUDE UTILITY ROOM, MAIN BATHROOM, KITCHEN/LOUNGE AREA ,THREE BEDROOMS, ONE WITH ENSUITE. THE EXISTING GARAGE WILL REMAIN IN USE AS A GARAGE. THE EXISTING LOFT STORE ACCESSED VIA THE EXTERNAL STEPS WILL BECOME A WORKSPACE/STORE.

## SCOPE OF WORKS

PROPOSAL FOR CHANGE OF USE OF EXISTING BARN TO CREATE A DWELLING AT SNOWDON NAB BARN, EGTON GRANGE, WHITBY, YO22 5BA. THE PROPOSED DWELLING/S WILL INCLUDE UTILITY ROOM, MAIN BATHROOM, KITCHENLOUNGE AREA, THREE BEDROOMS, ONE WITH ENSUITE. THE EXISTING GARAGE WILL REMAIN IN USE AS A GARAGE. THE EXISTING LOFT STORE ACCESSED VIA THE EXTERNAL STEPS WILL BECOME A WORKSPACE/STORE.

THE PROJECT WILL AIM TO MATCH THE EXISTING AS CLOSE AS PRACTICABLY POSSIBLE AND USE SUSTAINABLE MATERIALS AND ECO PRODUCTS WHERE AVAILABLE.

## MATERIAL SCHEDULE

DOORS:

EXTERIOR WALLS: REPAIRED WHERE NECESSARY (TO MATCH EXISTING)

INTERIOR WALLS: TIMBER STUD WITH PLASTERBOARD

ROOF: RED INTERLOCKING (TO MATCH EXISTING)

RAINWATER GOODS: BLACK (TO MATCH EXISTING)

WINDOWS: TIMBER (COLOUR TBC) WINDOW LOUVRES (COLOUR TBC)

TIMBER (COLOUR TBC)

TIMBER GARAGE DOORS (COLOUR TBC)

BOUNDARY: EXISTING DRY STONE WALLING TO BE REPAIRED WHERE REQUIRED

ACCESS: ACCESS / EGRESS TO BE RETAINED

NOTE 2: STRUCTURAL CALCULATIONS BY OTHERS

NOTE 1: EXISTING SITE LEVELS TO REMAIN UNCHANGED

NOTE 3: SITE AREA = 0.109 ha (0.269 ac)

BS 1192: Part 3 - CONSTRUCTION DRAWING PRACTICE

MULGRAVE ESTATE

SNOWDON NAB BARN EGTON GRANGE WHITBY, YO22 5BA