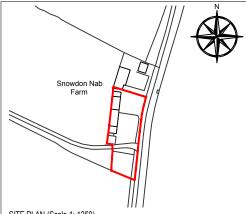

ELEVATIONS EXISTING

DRAWING PROPERTY OF DREAM HAUS LIMITED
ALL DIMENSIONS IN MILLIMETERS UNLESS STATED OTHERWISE

iwn

SCOPE OF WORKS

PROPOSAL FOR CHANGE OF USE OF EXISTING BARN TO CREATE A DWELLING AT SNOWDON NAB BARN, EGTON GRANGE, WHITBY, YO22 5BA. THE PROPOSED DWELLING/S WILL INCLUDE UTILITY ROOM, MAIN BATHROOM, KITCHENLOUNGE AREA ,THREE BEDROOMS, ONE WITH ENSUITE. THE EXISTING GARAGE WILL REMAIN IN USE AS A GARAGE. THE EXISTING LOFT STORE ACCESSED VIA THE EXTERNAL STEPS WILL BECOME A WORKSPACE/STORE.