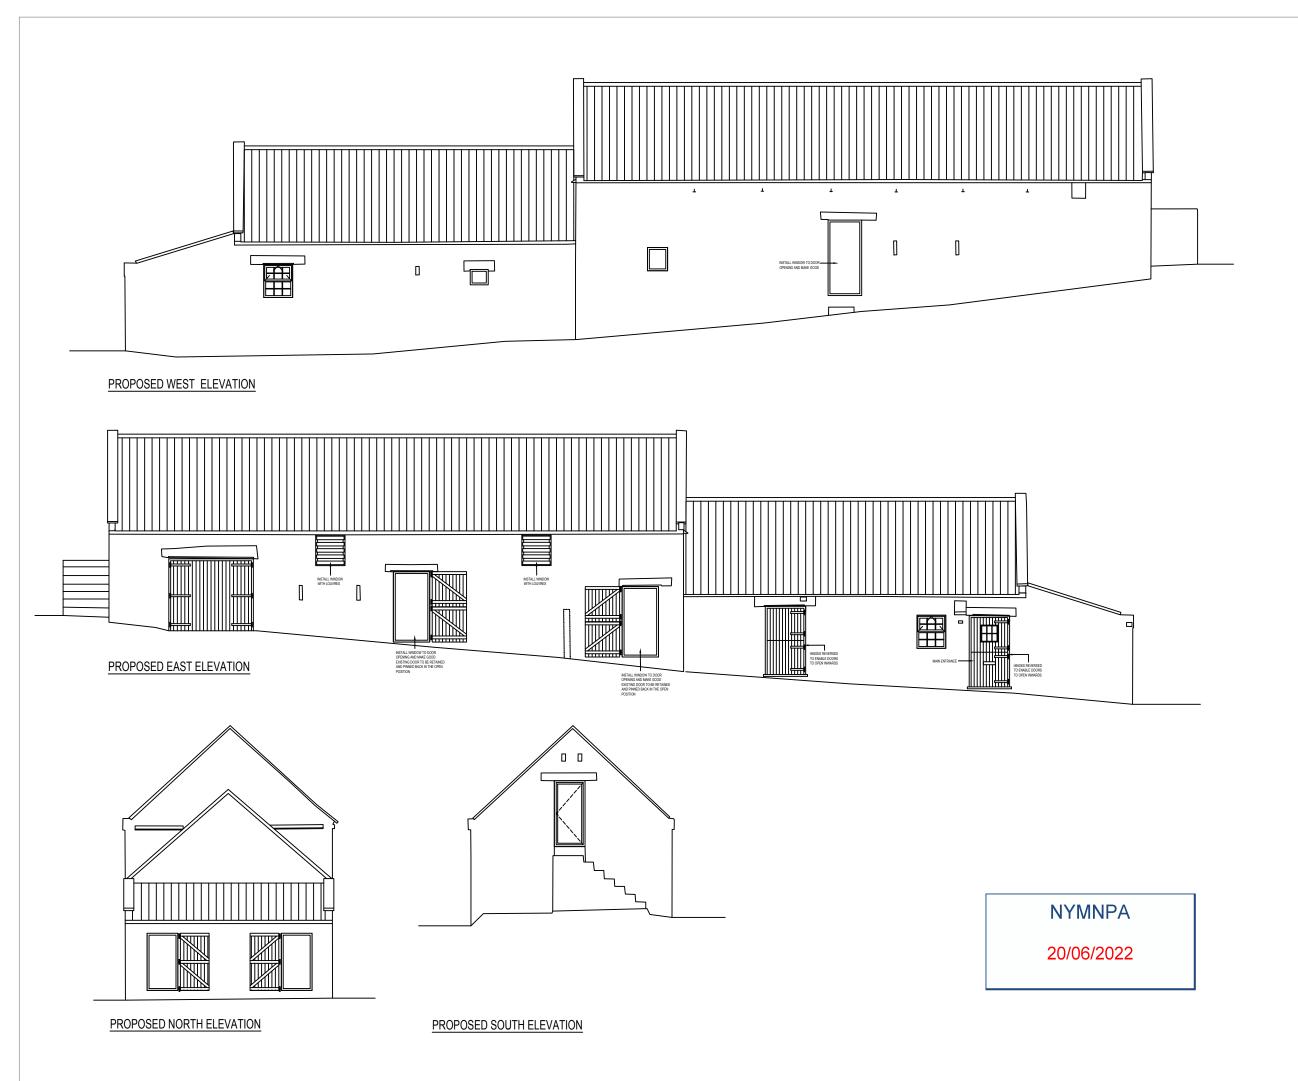

ELEVATIONS EXISTING

DRAWING PROPERTY OF DREAM HAUS LIMITED
ALL DIMENSIONS IN MILLIMETERS UNLESS STATED OTHERWISE

iwn

SCOPE OF WORKS

PROPOSAL FOR CHANGE OF USE OF EXISTING BARN TO CREATE A DWELLING AT SNOWDON NAB BARN, EGTON GRANGE, WHITBY, YO22 5BA. THE PROPOSED DWELLING/S WILL INCLUDE UTILITY ROOM, MAIN BATHROOM, KITCHENLOUNGE AREA ,THREE BEDROOMS, ONE WITH ENSUITE. THE EXISTING GARAGE WILL REMAIN IN USE AS A GARAGE. THE EXISTING LOFT STORE ACCESSED VIA THE EXTERNAL STEPS WILL BECOME A WORKSPACE/STORE.

**ELEVATIONS** PROPOSED

11-2021-1005 1:100 05 OF 05