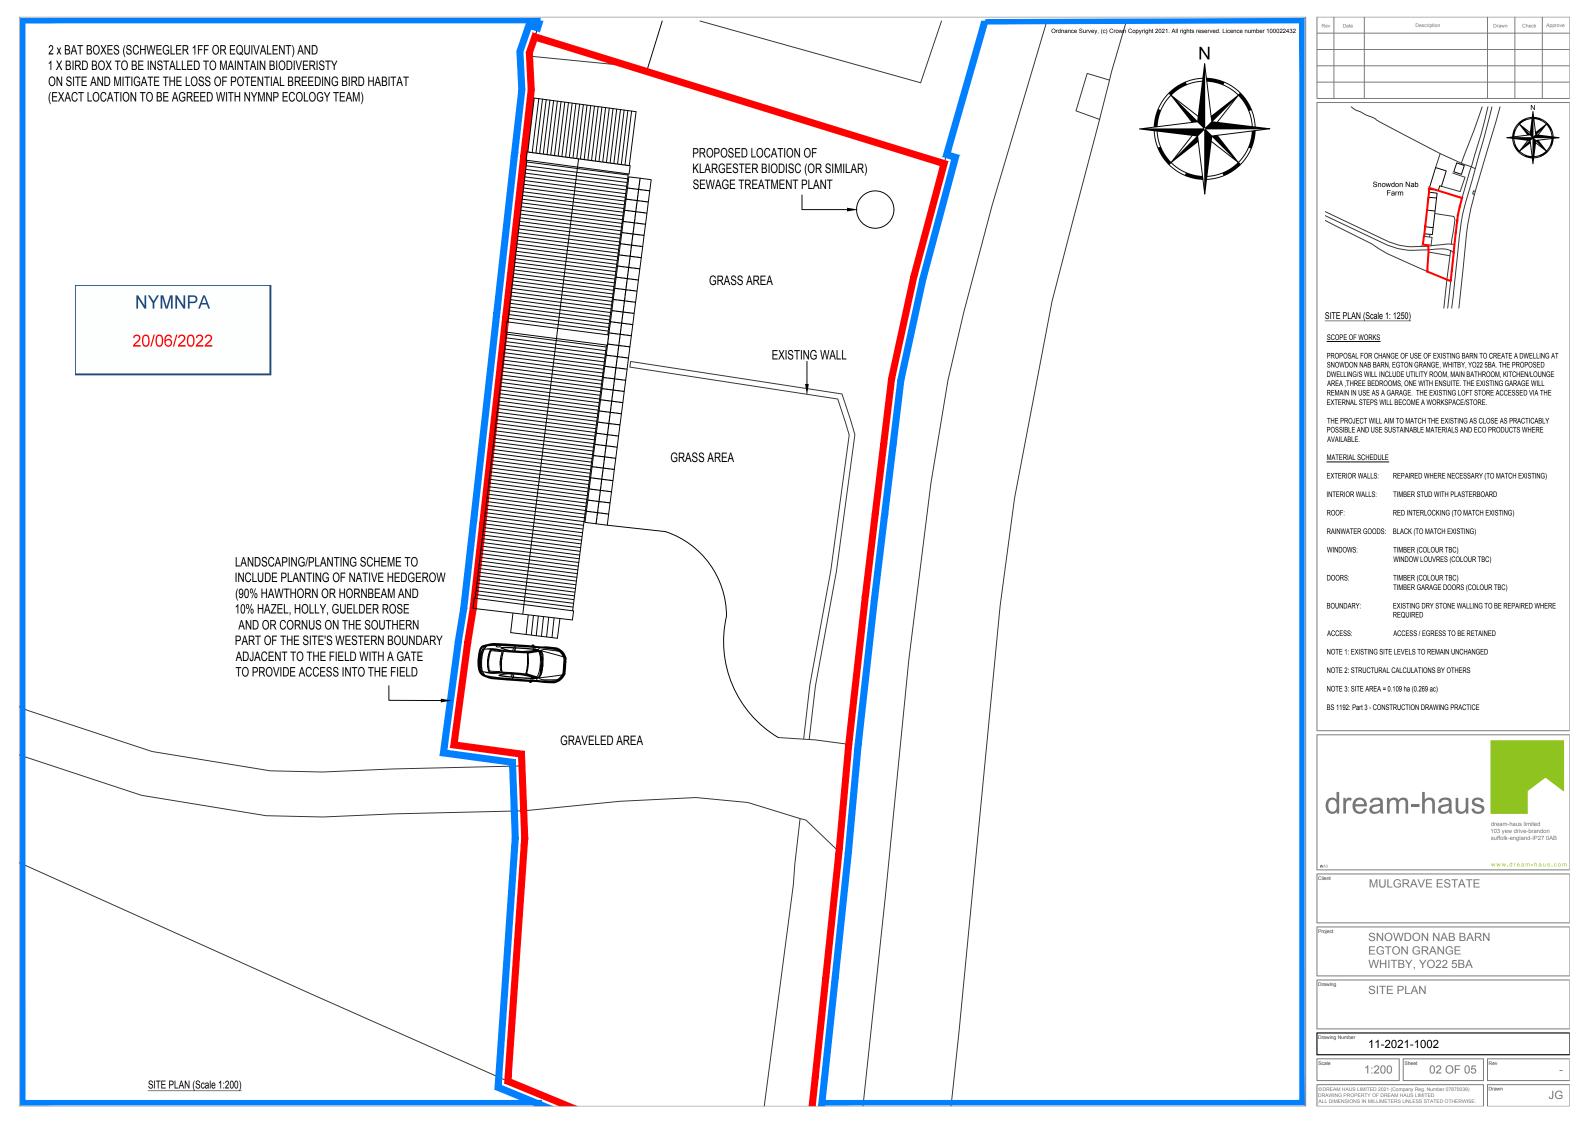

ELEVATIONS EXISTING

DRAWING PROPERTY OF DREAM HAUS LIMITED
ALL DIMENSIONS IN MILLIMETERS UNLESS STATED OTHERWISE

iwn

SCOPE OF WORKS

PROPOSAL FOR CHANGE OF USE OF EXISTING BARN TO CREATE A DWELLING AT SNOWDON NAB BARN, EGTON GRANGE, WHITBY, YO22 5BA. THE PROPOSED DWELLING/S WILL INCLUDE UTILITY ROOM, MAIN BATHROOM, KITCHENLOUNGE AREA ,THREE BEDROOMS, ONE WITH ENSUITE. THE EXISTING GARAGE WILL REMAIN IN USE AS A GARAGE. THE EXISTING LOFT STORE ACCESSED VIA THE EXTERNAL STEPS WILL BECOME A WORKSPACE/STORE.

THE PROJECT WILL AIM TO MATCH THE EXISTING AS CLOSE AS PRACTICABLY POSSIBLE AND USE SUSTAINABLE MATERIALS AND ECO PRODUCTS WHERE AVAILABLE.

## MATERIAL SCHEDULE

ACCESS:

EXTERIOR WALLS: REPAIRED WHERE NECESSARY (TO MATCH EXISTING)

INTERIOR WALLS: TIMBER STUD WITH PLASTERBOARD

ROOF: RED INTERLOCKING (TO MATCH EXISTING)

RAINWATER GOODS: BLACK (TO MATCH EXISTING)

TIMBER (COLOUR TBC) WINDOW LOUVRES (COLOUR TBC) WINDOWS:

TIMBER (COLOUR TBC) DOORS:

TIMBER GARAGE DOORS (COLOUR TBC)

EXISTING DRY STONE WALLING TO BE REPAIRED WHERE REQUIRED BOUNDARY:

ACCESS / EGRESS TO BE RETAINED

NOTE 1: EXISTING SITE LEVELS TO REMAIN UNCHANGED

NOTE 2: STRUCTURAL CALCULATIONS BY OTHERS

NOTE 3: SITE AREA = 0.109 ha (0.269 ac)

BS 1192: Part 3 - CONSTRUCTION DRAWING PRACTICE

MULGRAVE ESTATE

SNOWDON NAB BARN **EGTON GRANGE** WHITBY, YO22 5BA