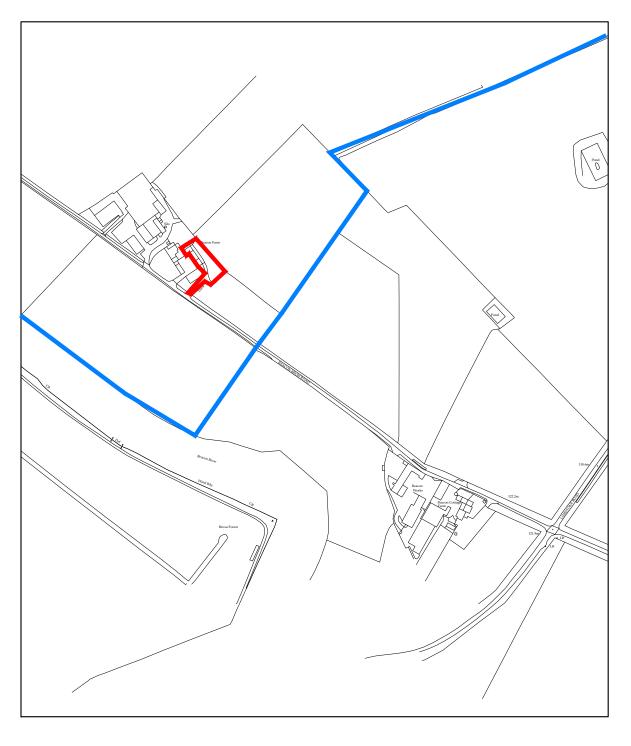

Beacon Farm **NYMNPA** 20/06/2022

**Location Plan** 

Scale 1:5000

Block Plan

Scale 1:500

Ordnance Survey Licence No. 100002562

DRAWING TITLE:

Location Plan and Block Plan

DRAWING NR: D12243-01

REV: Α