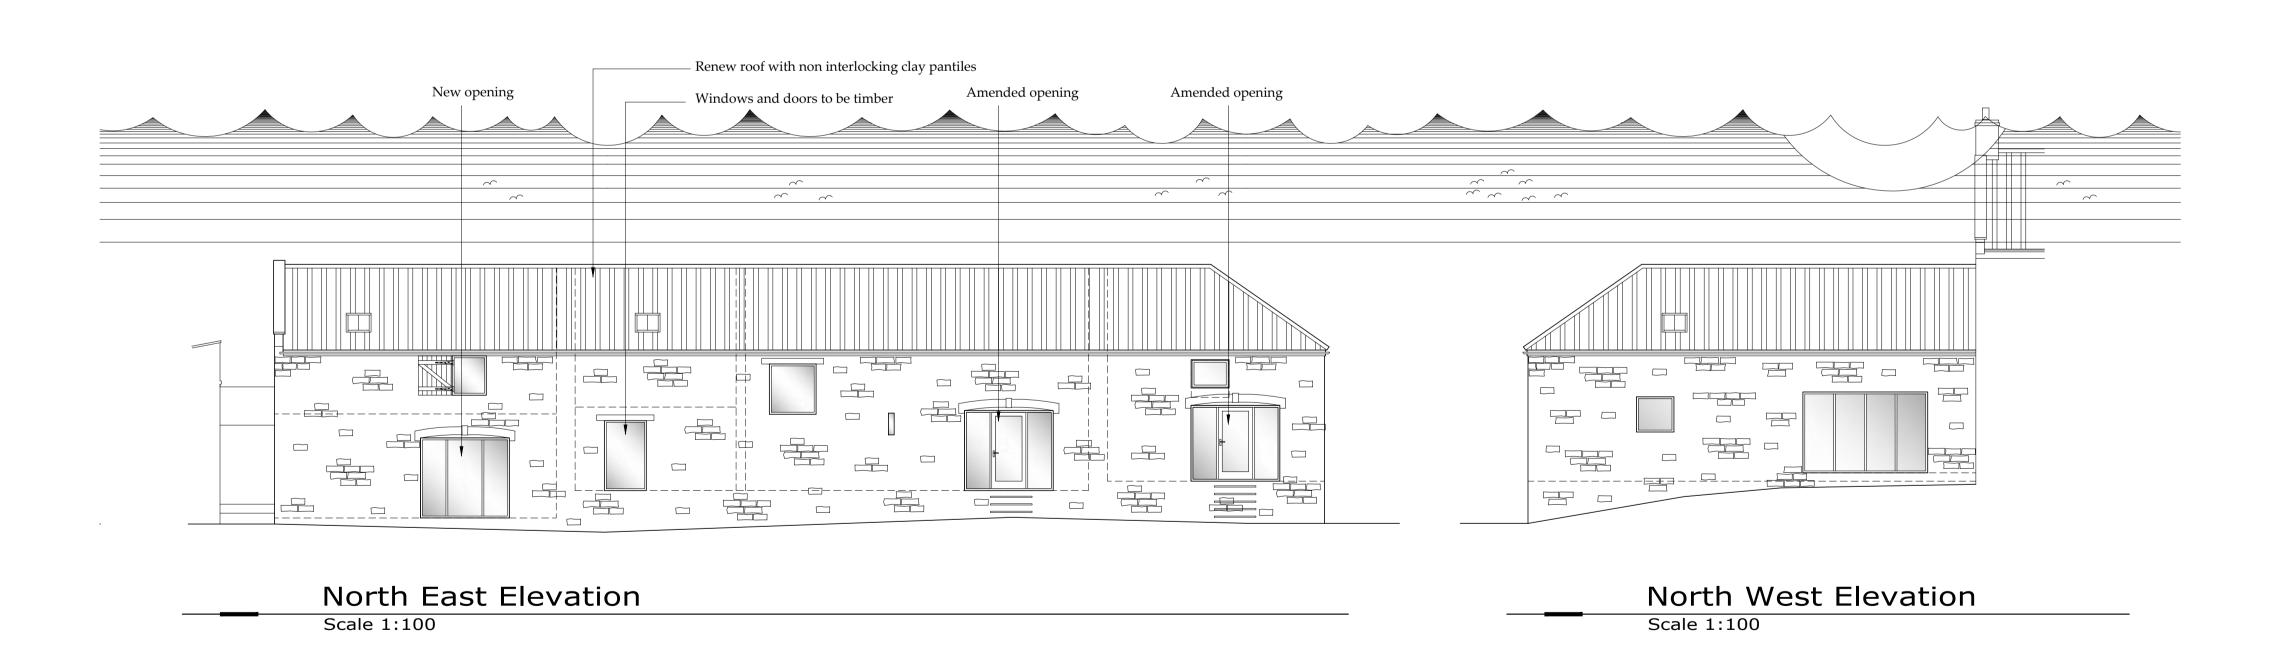

P: +441947 604871 F: +441947 600010
E: general@bhdpartnership.com

LIENT:

Mr P Cass

Beacon Farm Limestone Rd Scalby YO13 0RB

Proposed Elevations

DRAWING STATUS:

Preliminary

 DRAWN:
 CHECKED:

 C Eynon
 N I Duffield

 SCALE @ SIZE:
 DATE:

 1:100@A1
 09/06/22

D12243-05

| /