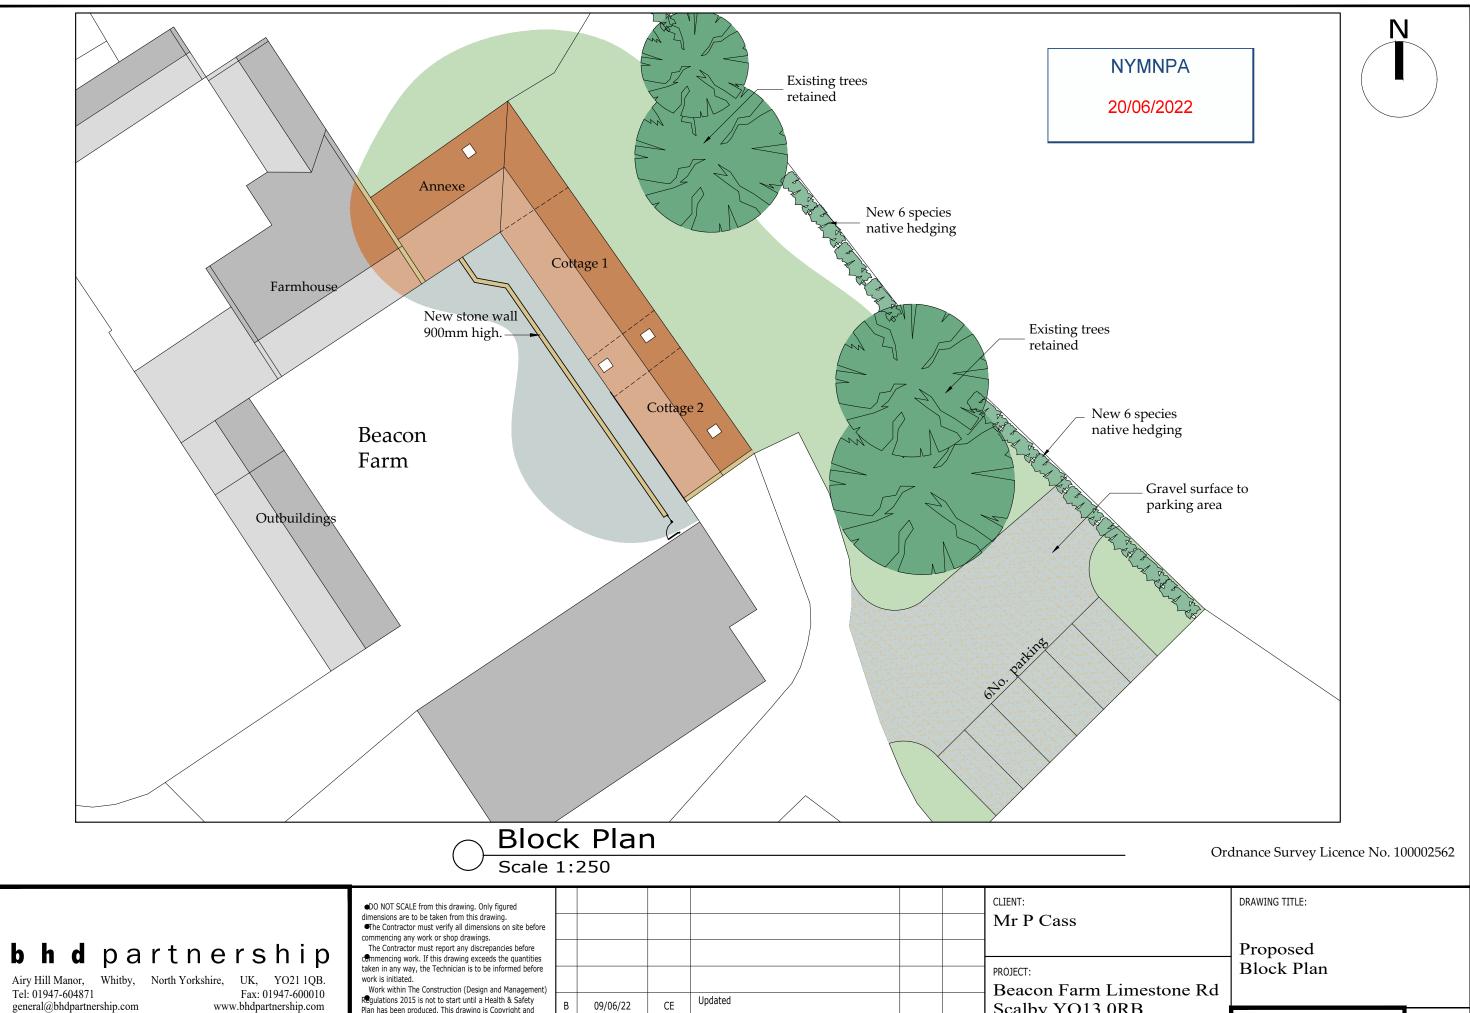

|     |          |    |                     |      |      | CLIENT: DRAWING TITLE:                      |
|-----|----------|----|---------------------|------|------|---------------------------------------------|
|     |          |    |                     |      |      | PROJECT: Proposed Block Plan                |
|     |          |    |                     |      |      | ''''                                        |
| В   | 09/06/22 | CE | Updated             |      |      | Beacon Farm Limestone Rd<br>Scalby YO13 0RB |
| Α   | 14/12/21 | CE | Issued for approval |      |      | A3 DRN: C Eynon DATE: 14/12/21 D12243-02    |
| REV | DATE     | BY | AMENDMENT           | CHKD | APVD | SCALE: As shown ISSUE: Preliminary          |

## NYMNPA

20/06/2022

Drawing for Planning and client consideration only

A 09/06/22 CE Issued for approval
REV DATE BY AMENDMENT

partnership

Architecture + Engineering

Architecture + Engineeri

Airy Hill Manor, Waterstead Lane, Whitby, N. Yorks. YO21 1QB.