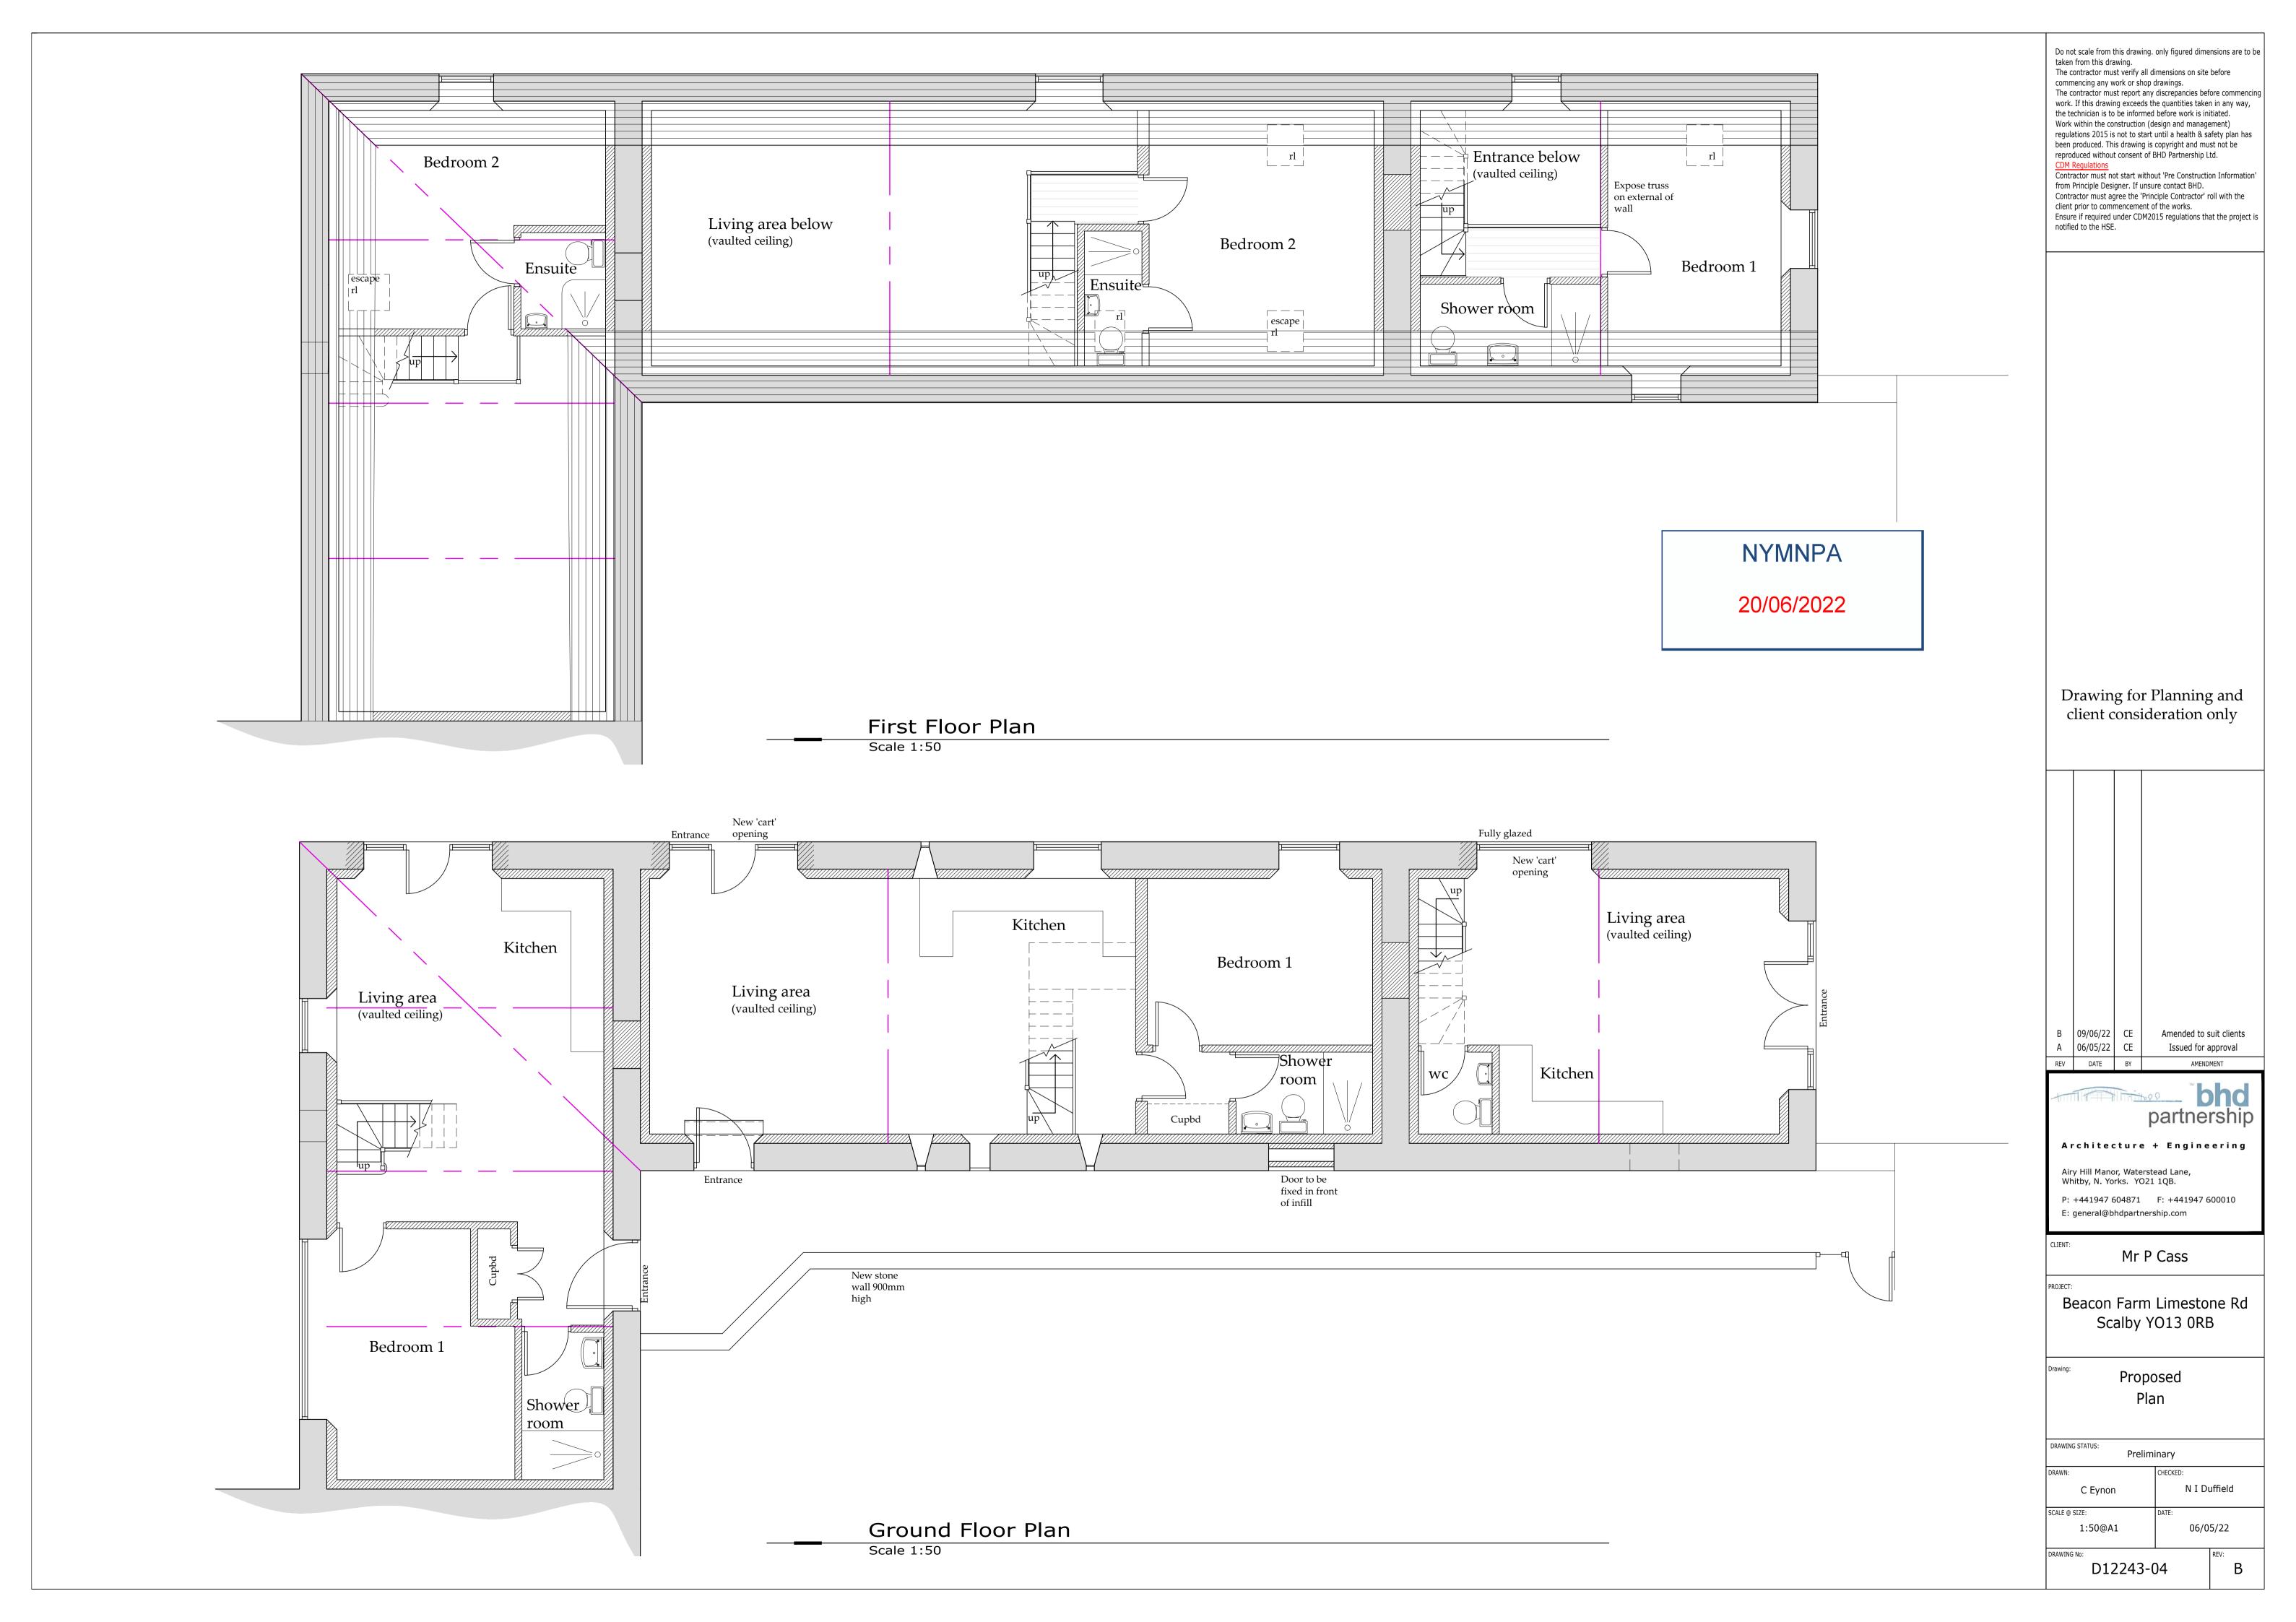

## NYMNPA

20/06/2022

Drawing for Planning and client consideration only

A 09/06/22 CE Issued for approval
REV DATE BY AMENDMENT

partnership

Architecture + Engineering

Architecture + Engineeri

Airy Hill Manor, Waterstead Lane, Whitby, N. Yorks. YO21 1QB.

P: +441947 604871 F: +441947 600010
E: general@bhdpartnership.com

LIENT:

Mr P Cass

Beacon Farm Limestone Rd Scalby YO13 0RB

Proposed Elevations

DRAWING STATUS:

Preliminary

 DRAWN:
 CHECKED: