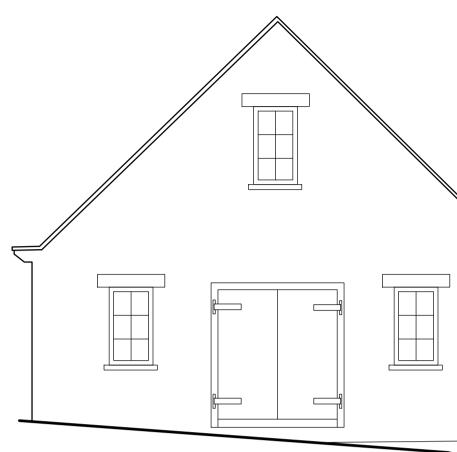

### NYMNPA

23/06/2022

**DESIGN 4** architecture Itd

| project                            | client               |                             |               | RIBA   | đ            |
|------------------------------------|----------------------|-----------------------------|---------------|--------|--------------|
| Ewe Cottage, Browside<br>Ravenscar | Mr & Mrs I           | V Spearpoin                 | t             |        | ecture       |
| drawing<br>Existing Elevations     | <b>scale</b><br>1:50 | <b>number</b><br>D422006/03 | revision<br>- |        | architecture |
| status                             | date                 |                             |               |        |              |
| Survey                             | June 2022            | 2                           |               | DESIGN |              |
| hestnut house marton s             | innington york       | yo62 6rd                    |               |        |              |