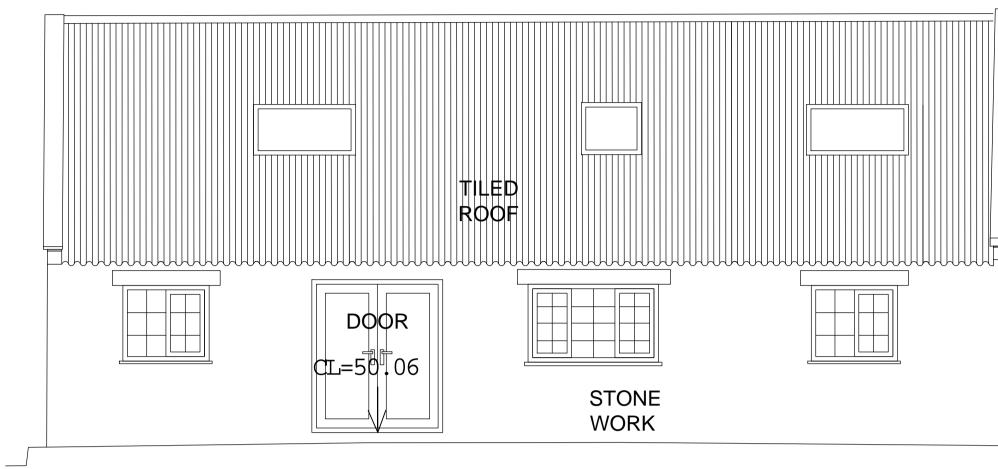

# EAST ELEVATION

| project                            | client     |             |          | RIBA   | a     |
|------------------------------------|------------|-------------|----------|--------|-------|
| Ewe Cottage, Browside<br>Ravenscar | Mr & Mrs M | A Spearpoin | t        |        | ant-c |
| drawing                            | scale      | number      | revision |        | hit.  |
| Proposed Elevations                | 1:50       | D422006/03  | -        |        | 010   |
| status                             | date       |             |          |        |       |
| Design                             | June 2022  | 2           |          | DESIGN |       |