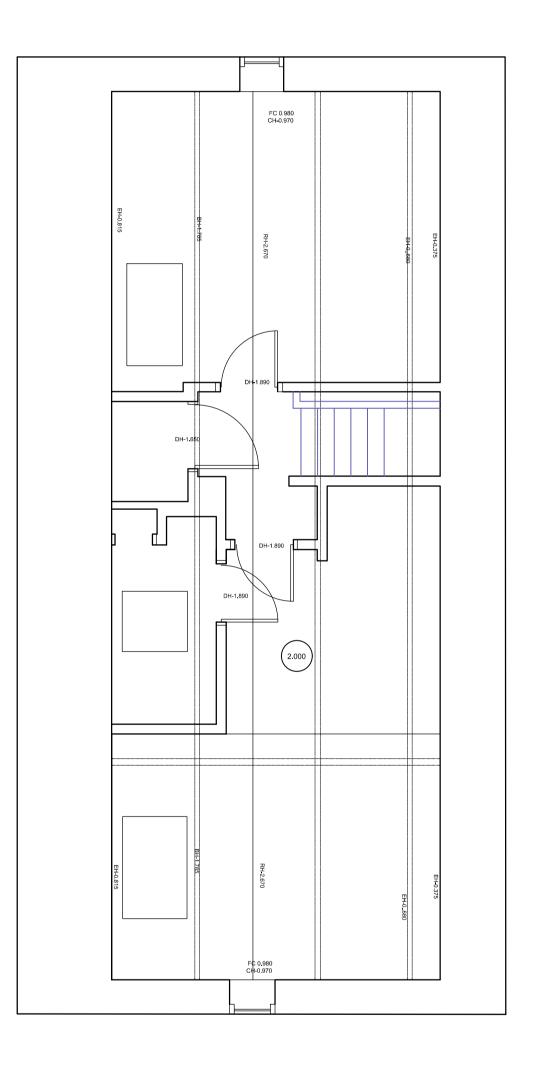

### **DESIGN 4** architecture Itd

| project                            | client   |             |          | RIBA   | D            |
|------------------------------------|----------|-------------|----------|--------|--------------|
| Ewe Cottage, Browside<br>Ravenscar | Mr & Mrs | M Spearpoin | t        |        | architecture |
| drawing                            | scale    | number      | revision |        | chit         |
| Proposed Floor Plans               | 1:50     | D422006/06  | -        |        | aro          |
| status                             | date     |             |          | -      |              |
| Design                             | June 202 | 22          |          | DECICN |              |
|                                    |          |             |          | DESIGN |              |