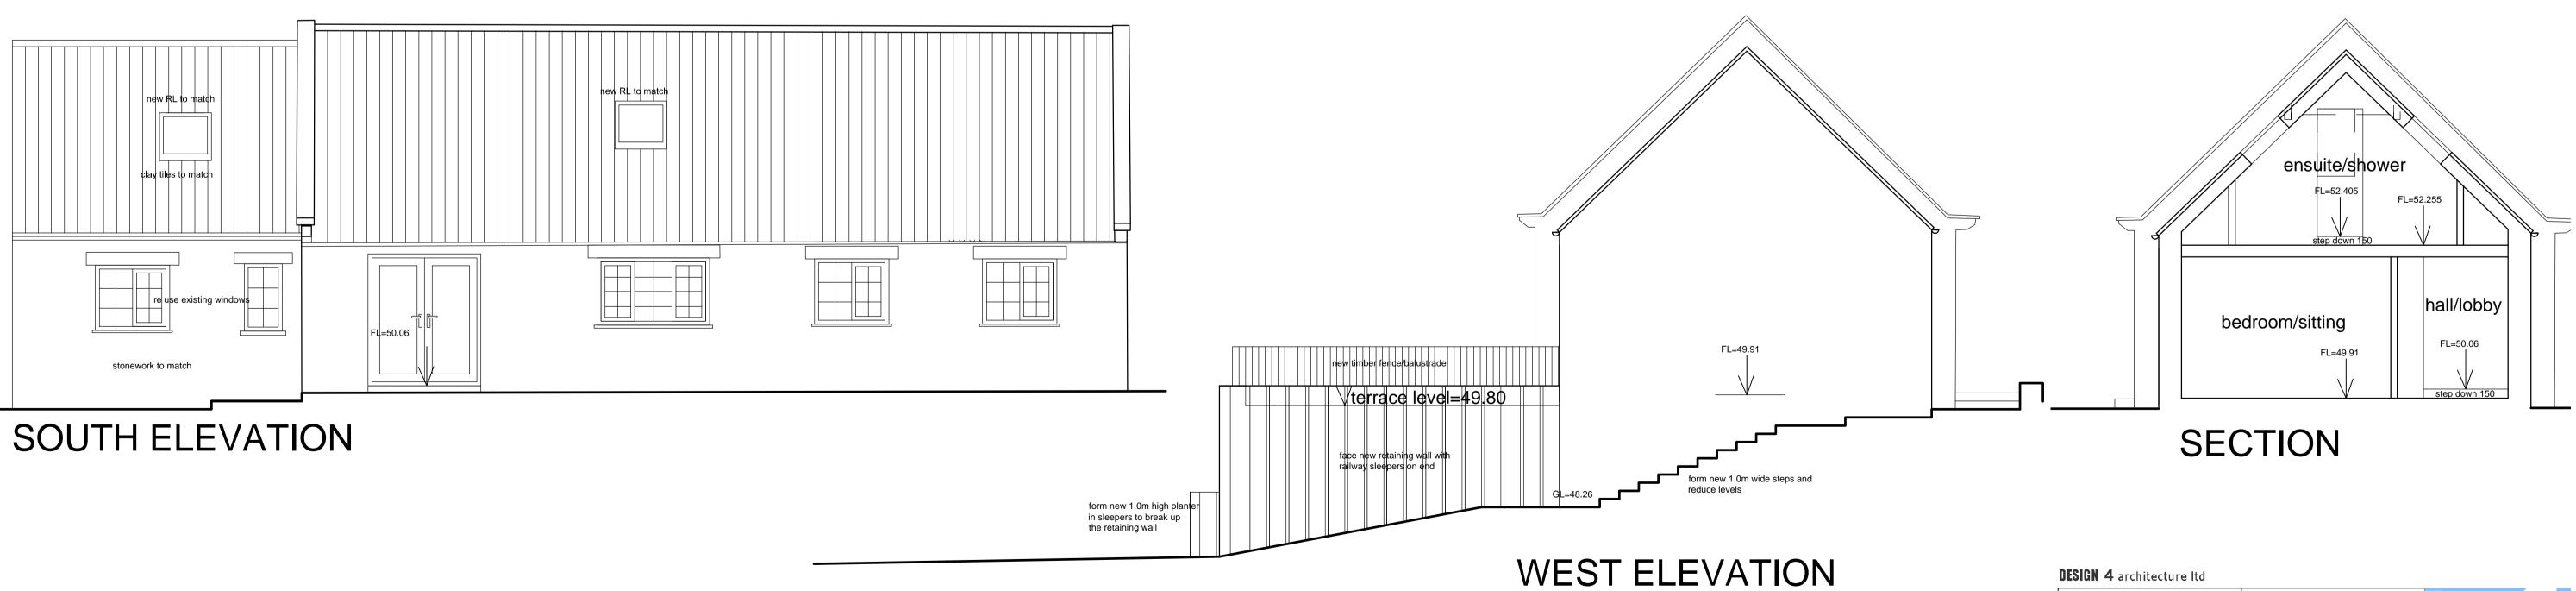

# EAST ELEVATION

| project                            | client     |             |          | RIBA   | a     |
|------------------------------------|------------|-------------|----------|--------|-------|
| Ewe Cottage, Browside<br>Ravenscar | Mr & Mrs M | A Spearpoin | t        |        | ant-c |
| drawing                            | scale      | number      | revision |        | hit.  |
| Proposed Elevations                | 1:50       | D422006/03  | -        |        | 010   |
| status                             | date       |             |          |        |       |
| Design                             | June 2022  | 2           |          | DESIGN |       |