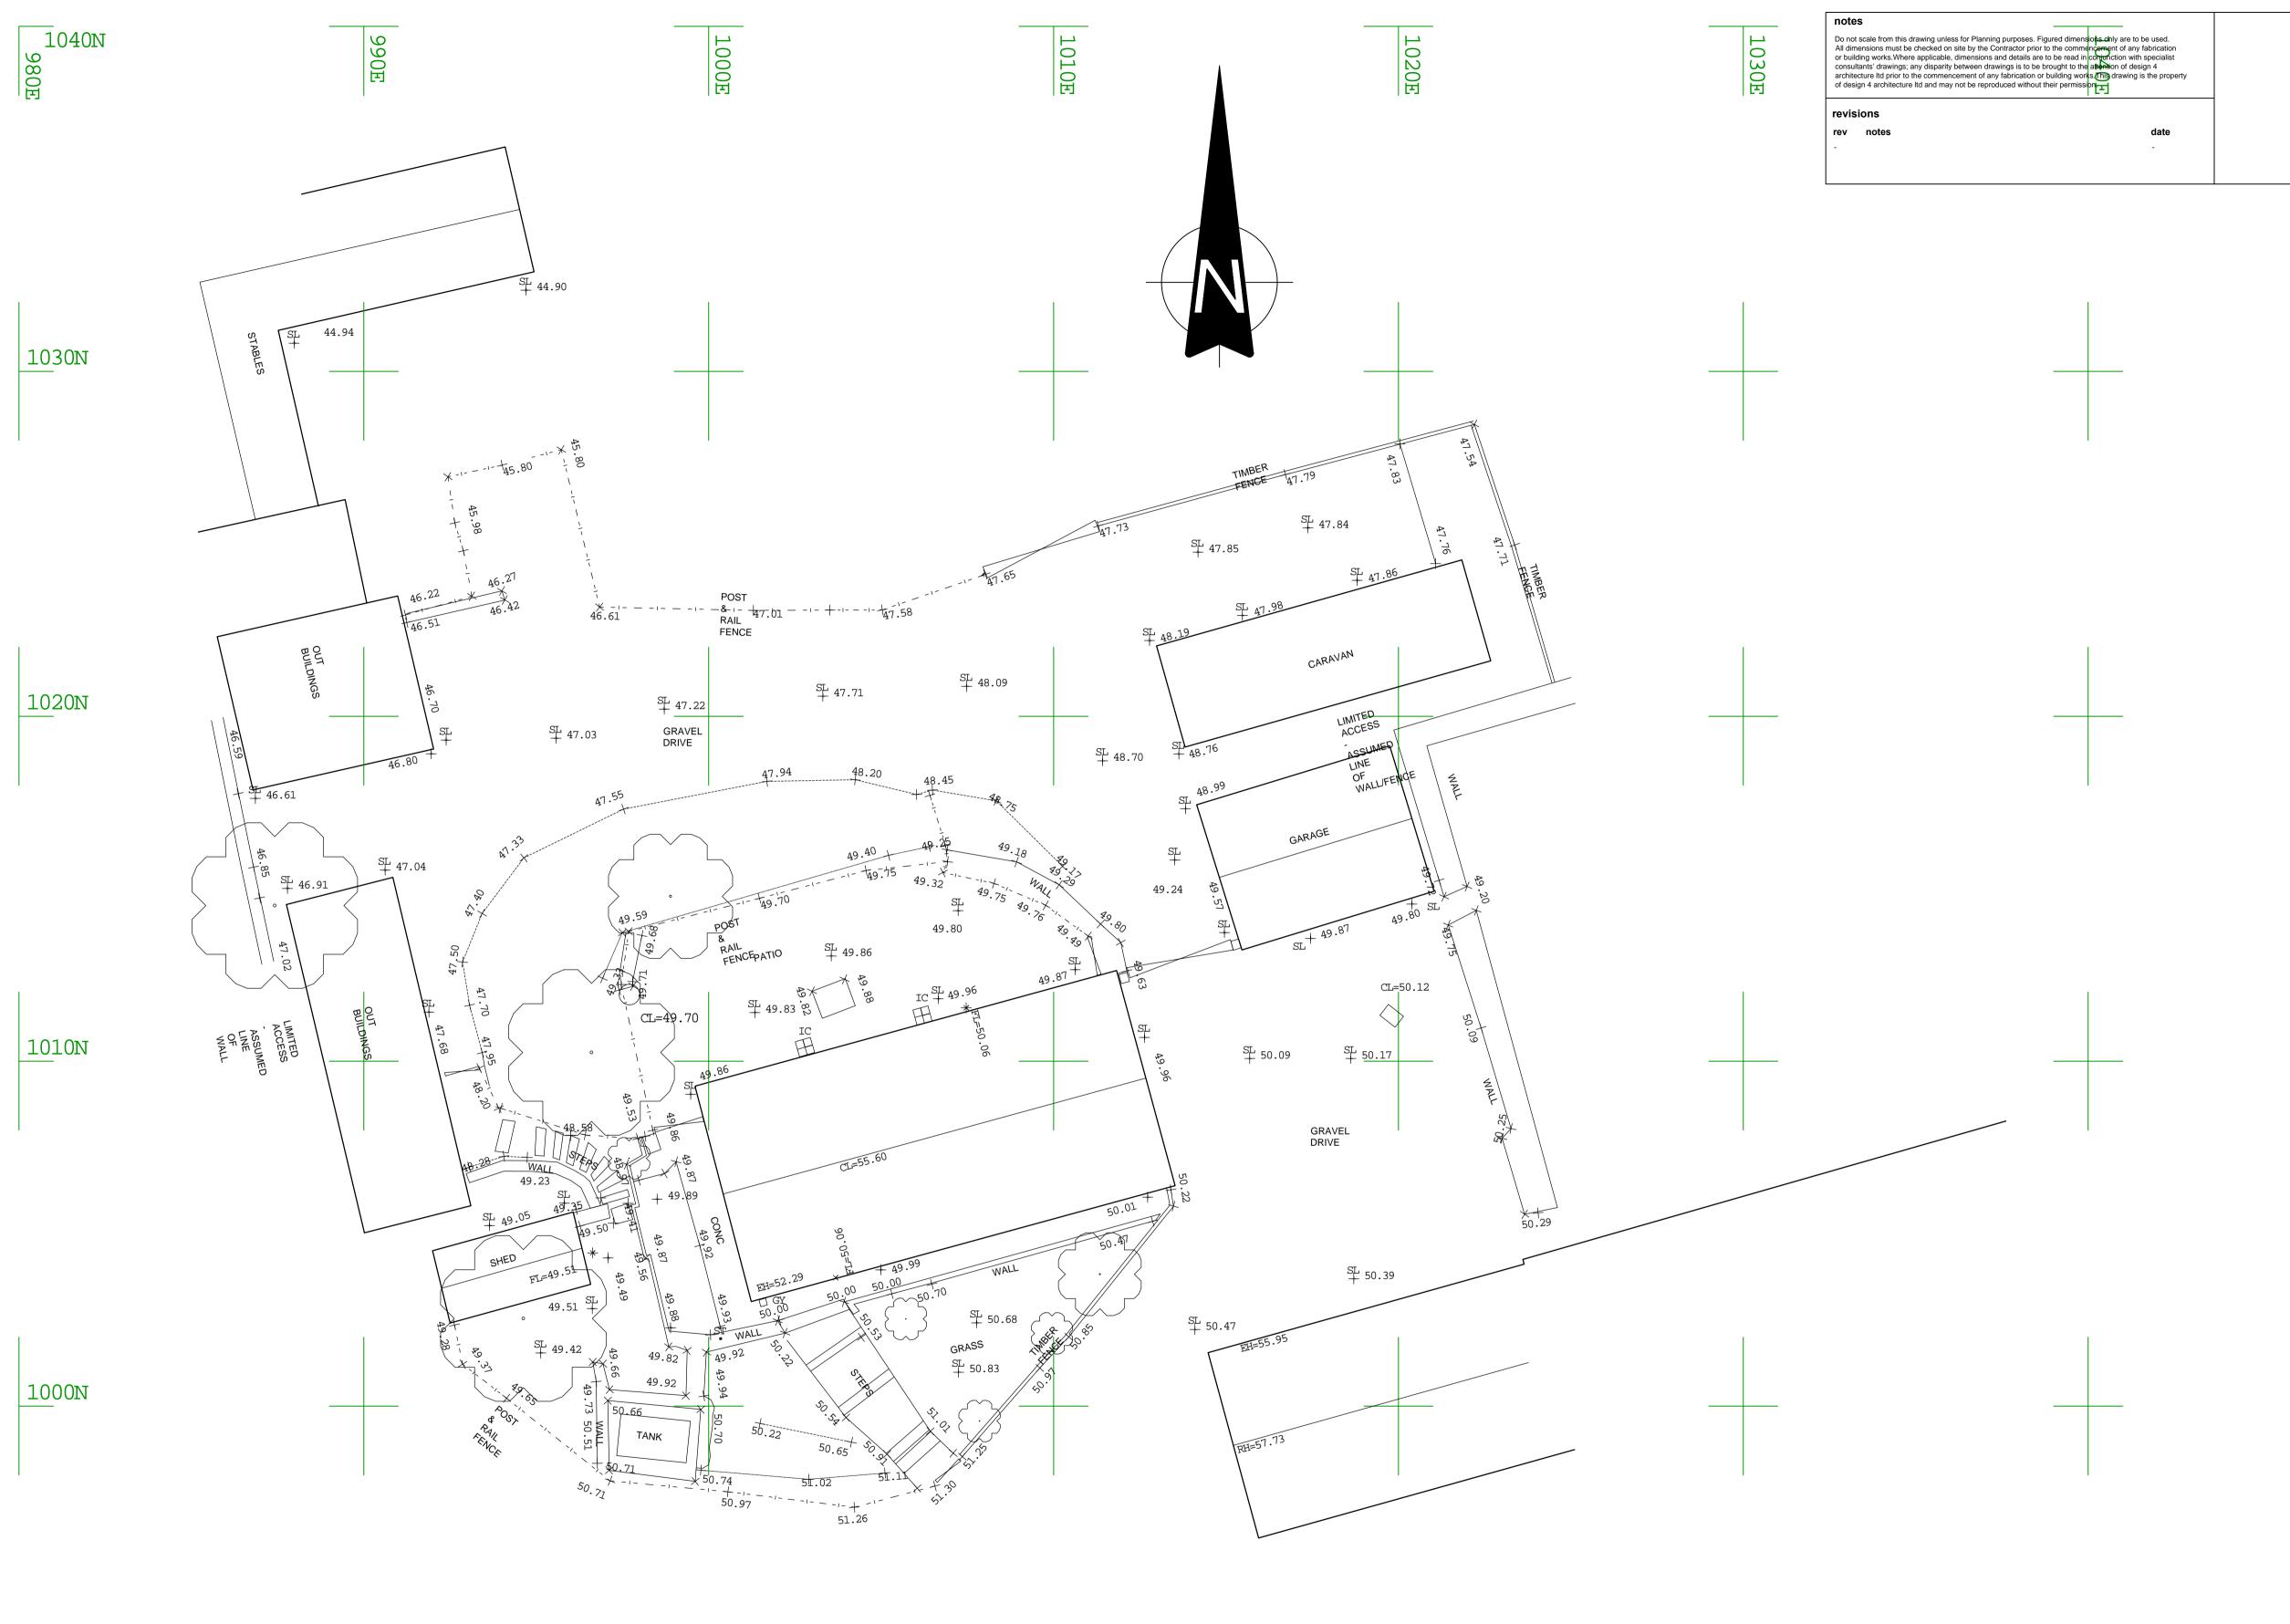

10:

10

10:

10

| client   | E                                  |                                                    | RIBA                                                                            | G                                                                                       |
|----------|------------------------------------|----------------------------------------------------|---------------------------------------------------------------------------------|-----------------------------------------------------------------------------------------|
| Mr & Mrs | M Spearpoin                        | t                                                  |                                                                                 | architecture                                                                            |
| scale    | number                             | revision                                           |                                                                                 | hit                                                                                     |
| 1:100    | D422006/01                         | -                                                  |                                                                                 | aro                                                                                     |
| date     |                                    |                                                    | -                                                                               |                                                                                         |
| June 202 | 2                                  |                                                    | DESIGN                                                                          | -                                                                                       |
|          | Mr & Mrs<br>scale<br>1:100<br>date | Mr & Mrs M Spearpoin Scale number 1:100 D422006/01 | Scale     number     revision       1:100     D422006/01     -       date     - | Scale     number     revision       1:100     D422006/01     -       date     luno 2022 |

| note                                     | S                                                                                                                                                                                                                                                                                                                                                                                                                                                                                                               |                                                         |
|------------------------------------------|-----------------------------------------------------------------------------------------------------------------------------------------------------------------------------------------------------------------------------------------------------------------------------------------------------------------------------------------------------------------------------------------------------------------------------------------------------------------------------------------------------------------|---------------------------------------------------------|
| All dim<br>or build<br>consul<br>archite | scale from this drawing unless for Planning purposes. Figured dimensions only a<br>ensions must be checked on site by the Contractor prior to the commencement of<br>ding works. Where applicable, dimensions and details are to be read in conjunction<br>tants' drawings; any disparity between drawings is to be brought to the attention<br>cture ltd prior to the commencement of any fabrication or building works. This dra<br>gn 4 architecture ltd and may not be reproduced without their permission. | of any fabrication<br>on with specialist<br>of design 4 |
| revis                                    | ions                                                                                                                                                                                                                                                                                                                                                                                                                                                                                                            |                                                         |
| rev                                      | notes                                                                                                                                                                                                                                                                                                                                                                                                                                                                                                           | date                                                    |
| -                                        |                                                                                                                                                                                                                                                                                                                                                                                                                                                                                                                 | -                                                       |