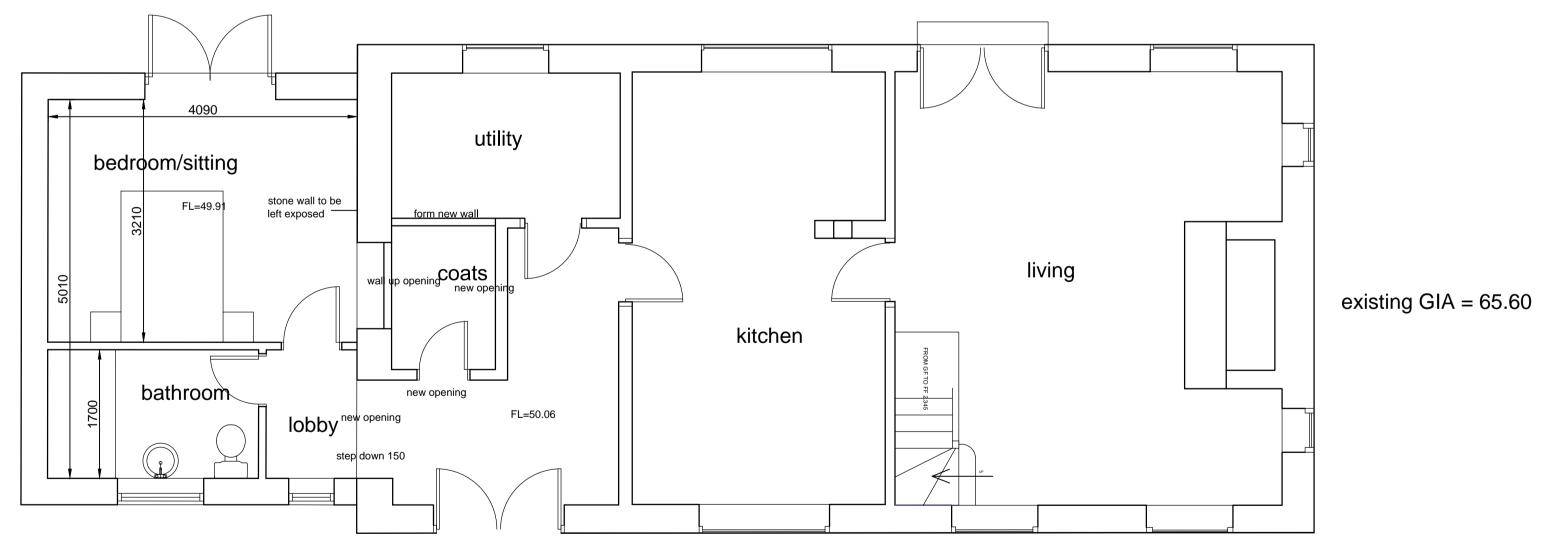

### 23/06/2022

**DESIGN 4** architecture Itd

| <b>project</b><br>Ewe Cottage, Browside<br>Ravenscar | client<br>Mr & Mrs I   | V Spearpoin                 | t             | RIBA   | architecture |
|------------------------------------------------------|------------------------|-----------------------------|---------------|--------|--------------|
| <b>drawing</b><br>Existing Floor Plans               | <b>scale</b><br>1:50   | <b>number</b><br>D422006/02 | revision<br>- |        | archit       |
| status                                               | date                   |                             |               |        |              |
| Survey                                               | June 2022<br>aton vork | 2<br>                       |               | DESIGN |              |