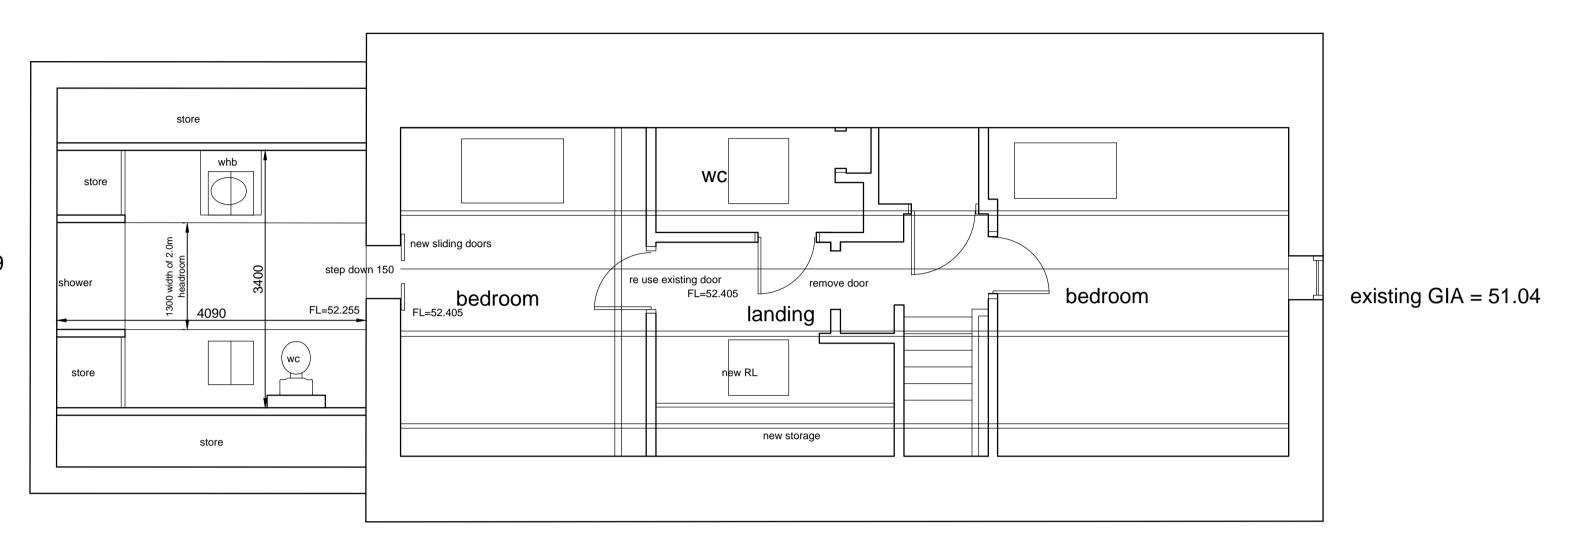

chestnut house marton sinnington york yo62 6rd

proposed GIA = 13.89

proposed GIA = 20.50

### **DESIGN 4** architecture Itd

| project                            | client   |             |          | RIBA   | D            |
|------------------------------------|----------|-------------|----------|--------|--------------|
| Ewe Cottage, Browside<br>Ravenscar | Mr & Mrs | M Spearpoin | t        |        | architecture |
| drawing                            | scale    | number      | revision |        | chit         |
| Proposed Floor Plans               | 1:50     | D422006/06  | -        |        | aro          |
| status                             | date     |             |          | -      |              |
| Design                             | June 202 | 22          |          | DECICN |              |
|                                    |          |             |          | DESIGN |              |