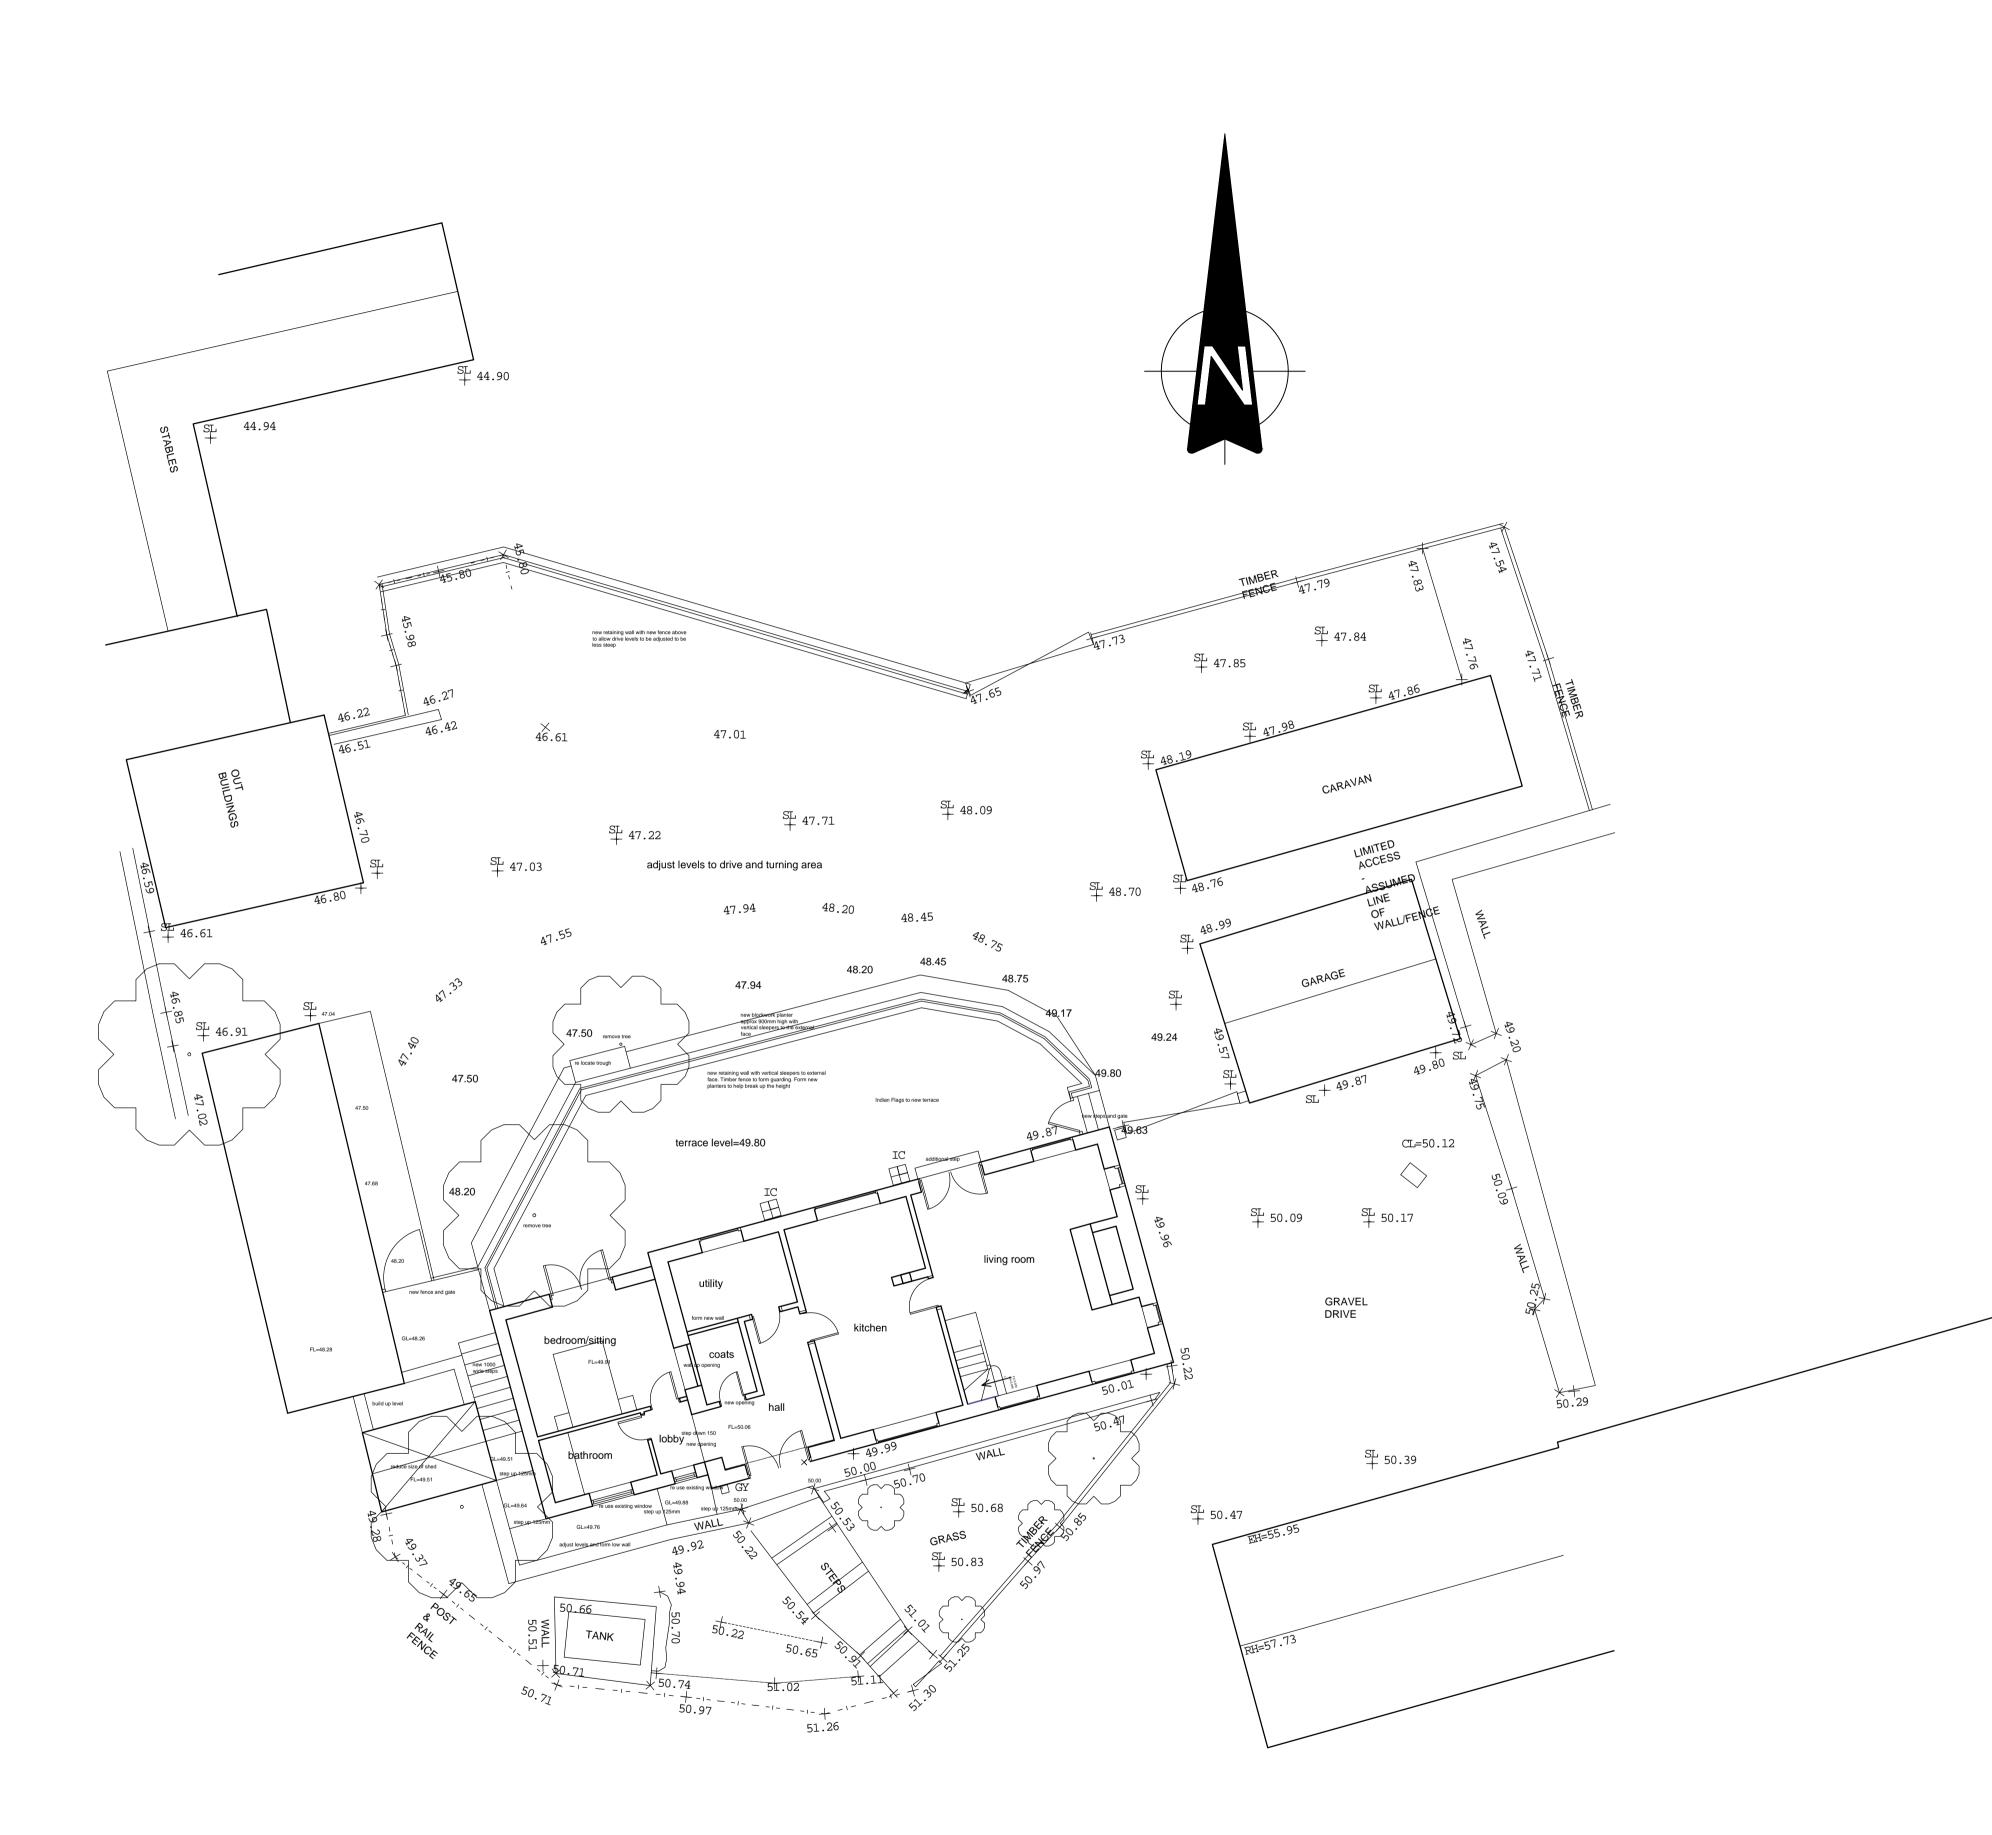

NYMNPA

### 23/06/2022

| project                            | client        |             |          | RIBA   | đ            |
|------------------------------------|---------------|-------------|----------|--------|--------------|
| Ewe Cottage, Browside<br>Ravenscar | Mr & Mrs      | M Spearpoin | t        |        | architecture |
| drawing                            | scale         | number      | revision |        | hit          |
| Proposed Site Plan                 | 1:100         | D422006/05  | -        |        | arc          |
| status                             | date          |             |          | -      |              |
| Design                             | June 202      | 2           |          | DESIGN |              |
| hestnut house marton si            | nnington york | yo62 6rd    |          |        |              |