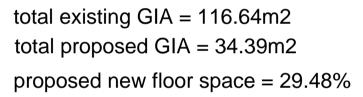

chestnut house marton sinnington york yo62 6rd

proposed GIA = 13.89

proposed GIA = 20.50