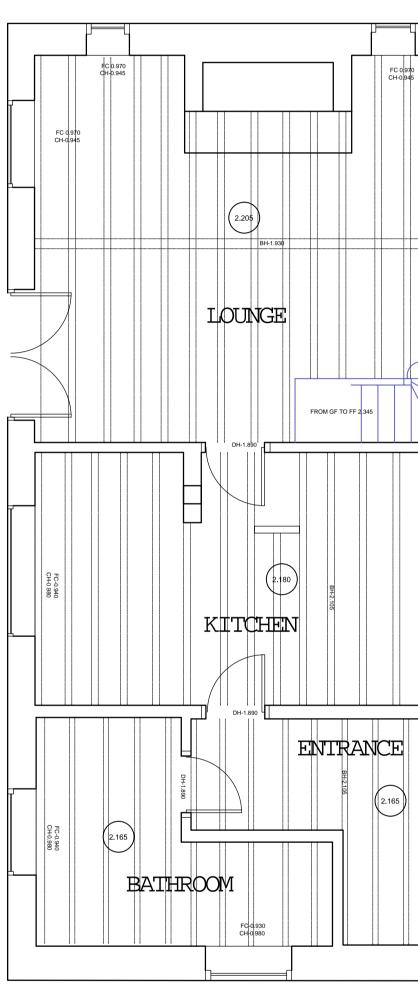

### **DESIGN 4** architecture Itd

| project                            | client   |             |          | RIBA   | D            |
|------------------------------------|----------|-------------|----------|--------|--------------|
| Ewe Cottage, Browside<br>Ravenscar | Mr & Mrs | M Spearpoin | t        |        | architecture |
| drawing                            | scale    | number      | revision |        | chit         |
| Proposed Floor Plans               | 1:50     | D422006/06  | -        |        | aro          |
| status                             | date     |             |          | -      |              |
| Design                             | June 202 | 22          |          | DECICN |              |
|                                    |          |             |          | DESIGN |              |