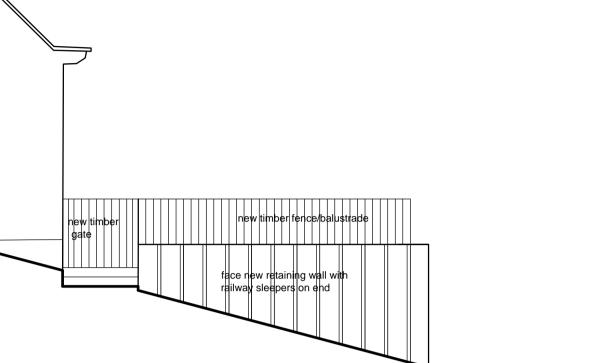

### 23/06/2022

| project                            | client        |             |          | RIBA   | đ            |
|------------------------------------|---------------|-------------|----------|--------|--------------|
| Ewe Cottage, Browside<br>Ravenscar | Mr & Mrs      | M Spearpoin | t        |        | architecture |
| drawing                            | scale         | number      | revision |        | hit          |
| Proposed Site Plan                 | 1:100         | D422006/05  | -        |        | arc          |
| status                             | date          |             |          | -      |              |
| Design                             | June 202      | 2           |          | DESIGN |              |
| hestnut house marton si            | nnington york | yo62 6rd    |          |        |              |