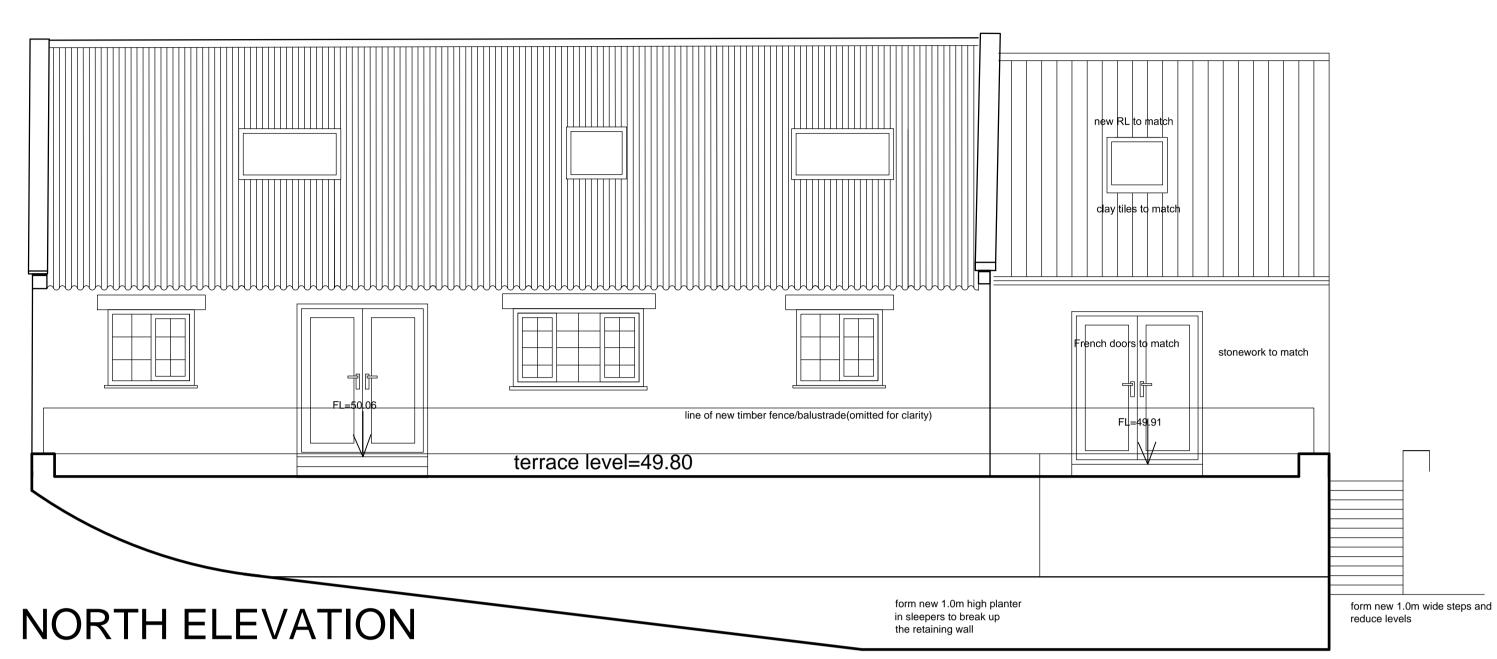

# EAST ELEVATION

| project                            | client     |             |          | RIBA   | a     |
|------------------------------------|------------|-------------|----------|--------|-------|
| Ewe Cottage, Browside<br>Ravenscar | Mr & Mrs M | A Spearpoin | t        |        | ant-c |
| drawing                            | scale      | number      | revision |        | hit.  |
| Proposed Elevations                | 1:50       | D422006/03  | -        |        | 010   |
| status                             | date       |             |          |        |       |
| Design                             | June 2022  | 2           |          | DESIGN |       |