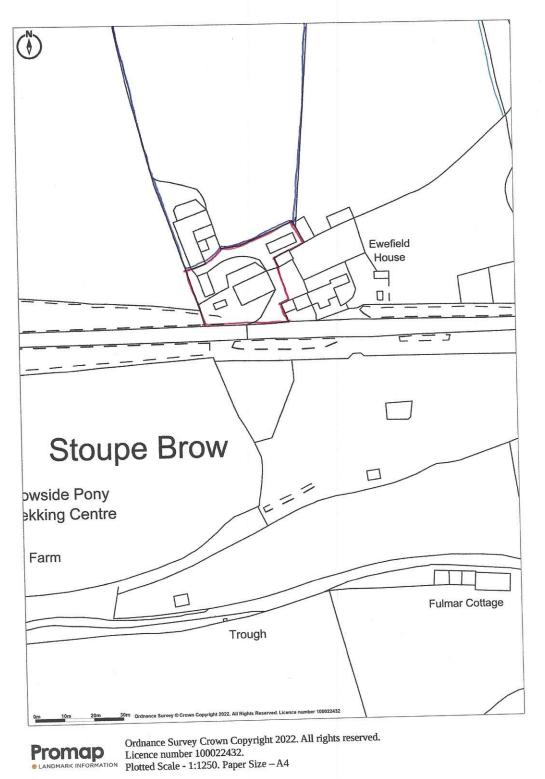

23/06/2022

Ewe Cottage Browside Ravenscar YO13 0NH

1:1250 Location Plan **DESIGN 4 architecture** 

1020N

1010N

980E \_\_\_\_990N

990E

1000E

1010E

1020E

| All dimensions must be checked on site by the<br>or building works. Where applicable, dimensio<br>consultants' drawings; any disparity between | ning purposes. Figured dimensions only are to be used.<br>e Contractor prior to the commencement of any fabrication<br>ns and details are to be read in contraction with specialist<br>drawings is to be brought to the attention of design 4<br>any fabrication or building works from drawing is the property<br>produced without their permission | 10 |
|------------------------------------------------------------------------------------------------------------------------------------------------|------------------------------------------------------------------------------------------------------------------------------------------------------------------------------------------------------------------------------------------------------------------------------------------------------------------------------------------------------|----|
| revisions                                                                                                                                      |                                                                                                                                                                                                                                                                                                                                                      |    |
| rev notes                                                                                                                                      | date                                                                                                                                                                                                                                                                                                                                                 |    |
|                                                                                                                                                |                                                                                                                                                                                                                                                                                                                                                      |    |
| -                                                                                                                                              |                                                                                                                                                                                                                                                                                                                                                      |    |
| -                                                                                                                                              |                                                                                                                                                                                                                                                                                                                                                      |    |