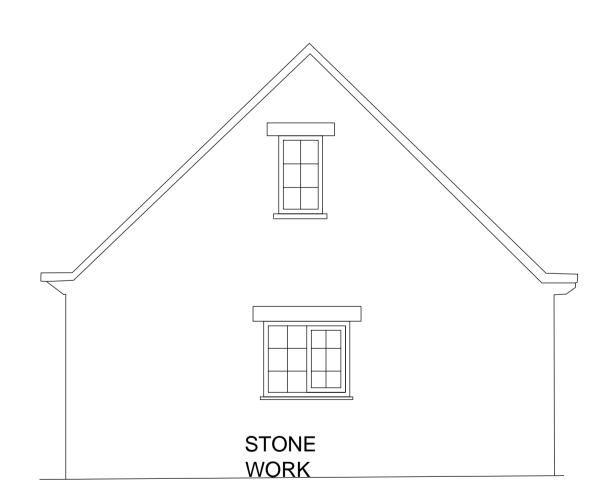

### NYMNPA

23/06/2022

**DESIGN 4** architecture Itd

| project                            | client               |                             |               | RIBA   | đ            |
|------------------------------------|----------------------|-----------------------------|---------------|--------|--------------|
| Ewe Cottage, Browside<br>Ravenscar | Mr & Mrs I           | V Spearpoin                 | t             |        | ecture       |
| drawing<br>Existing Elevations     | <b>scale</b><br>1:50 | <b>number</b><br>D422006/03 | revision<br>- |        | architecture |
| status                             | date                 |                             |               |        |              |
| Survey                             | June 2022            | 2                           |               | DESIGN |              |
| hestnut house marton s             | innington york       | yo62 6rd                    |               |        |              |

# EAST ELEVATION

| project                            | client     |             |          | RIBA   | a     |
|------------------------------------|------------|-------------|----------|--------|-------|
| Ewe Cottage, Browside<br>Ravenscar | Mr & Mrs M | A Spearpoin | t        |        | ant-c |
| drawing                            | scale      | number      | revision |        | hit.  |
| Proposed Elevations                | 1:50       | D422006/03  | -        |        | 010   |
| status                             | date       |             |          |        |       |
| Design                             | June 2022  | 2           |          | DESIGN |       |