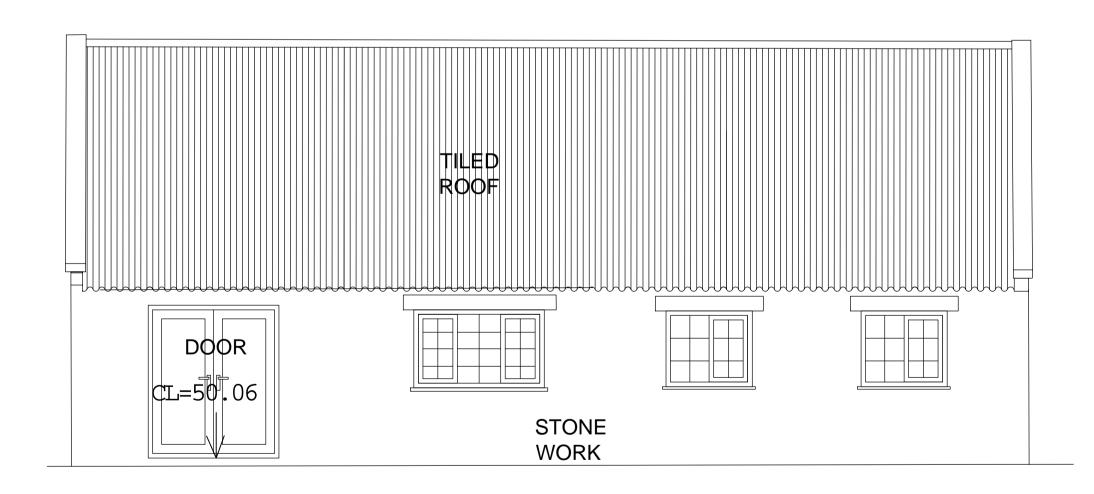

# EAST ELEVATION

| project                            | client     |             |          | RIBA   | a     |
|------------------------------------|------------|-------------|----------|--------|-------|
| Ewe Cottage, Browside<br>Ravenscar | Mr & Mrs M | A Spearpoin | t        |        | ant-c |
| drawing                            | scale      | number      | revision |        | hit.  |
| Proposed Elevations                | 1:50       | D422006/03  | -        |        | 010   |
| status                             | date       |             |          |        |       |
| Design                             | June 2022  | 2           |          | DESIGN |       |