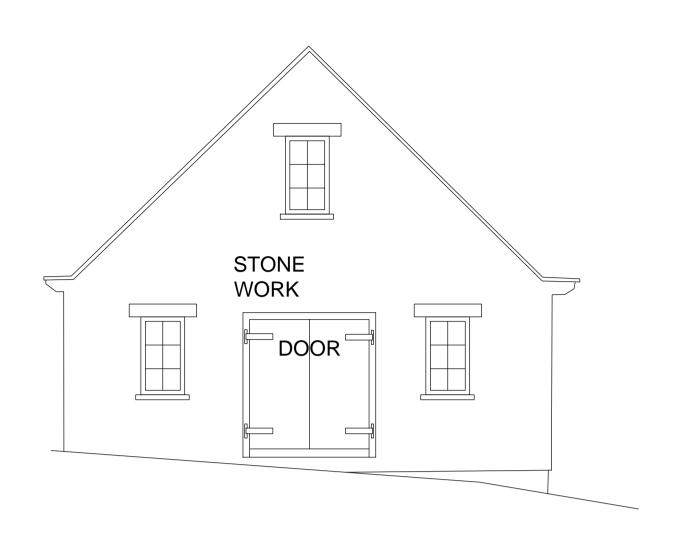

# EAST ELEVATION

| project                            | client     |             |          | RIBA   | a     |
|------------------------------------|------------|-------------|----------|--------|-------|
| Ewe Cottage, Browside<br>Ravenscar | Mr & Mrs M | A Spearpoin | t        |        | ant-c |
| drawing                            | scale      | number      | revision |        | hit.  |
| Proposed Elevations                | 1:50       | D422006/03  | -        |        | 010   |
| status                             | date       |             |          |        |       |
| Design                             | June 2022  | 2           |          | DESIGN |       |