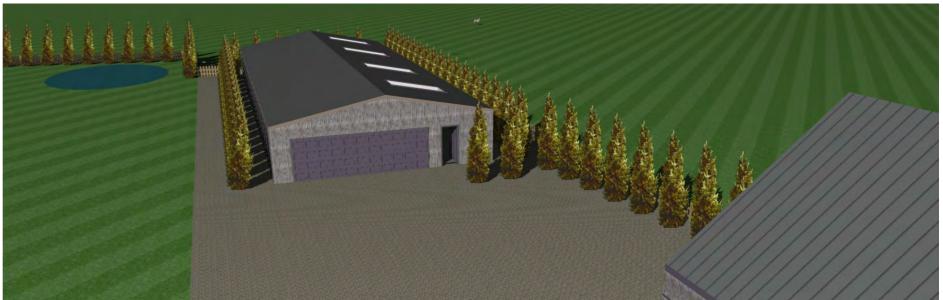

# ark+design ARCHITECTURAL DESIGN CONSULTANCY

| Date MAY22       | Drawn ARK       |
|------------------|-----------------|
| Scale 1:100 @ A3 | Number JL-04-05 |

PROPOSED EXTERIOR VIEWS

**NYMNPA** 

13/06/2022

# Project

Proposed storage shed at; The Granary, Bannial Flat Farm Guisborough Road, Whitby, YO21 1SQ

# Client

J. Lonsdale

Title

**Proposed Exterior Views** 

# ark+design ARCHITECTURAL DESIGN CONSULTANCY

| Date MAY22     | Drawn ARK       |
|----------------|-----------------|
| Scale NTS @ A3 | Number JL-05-05 |