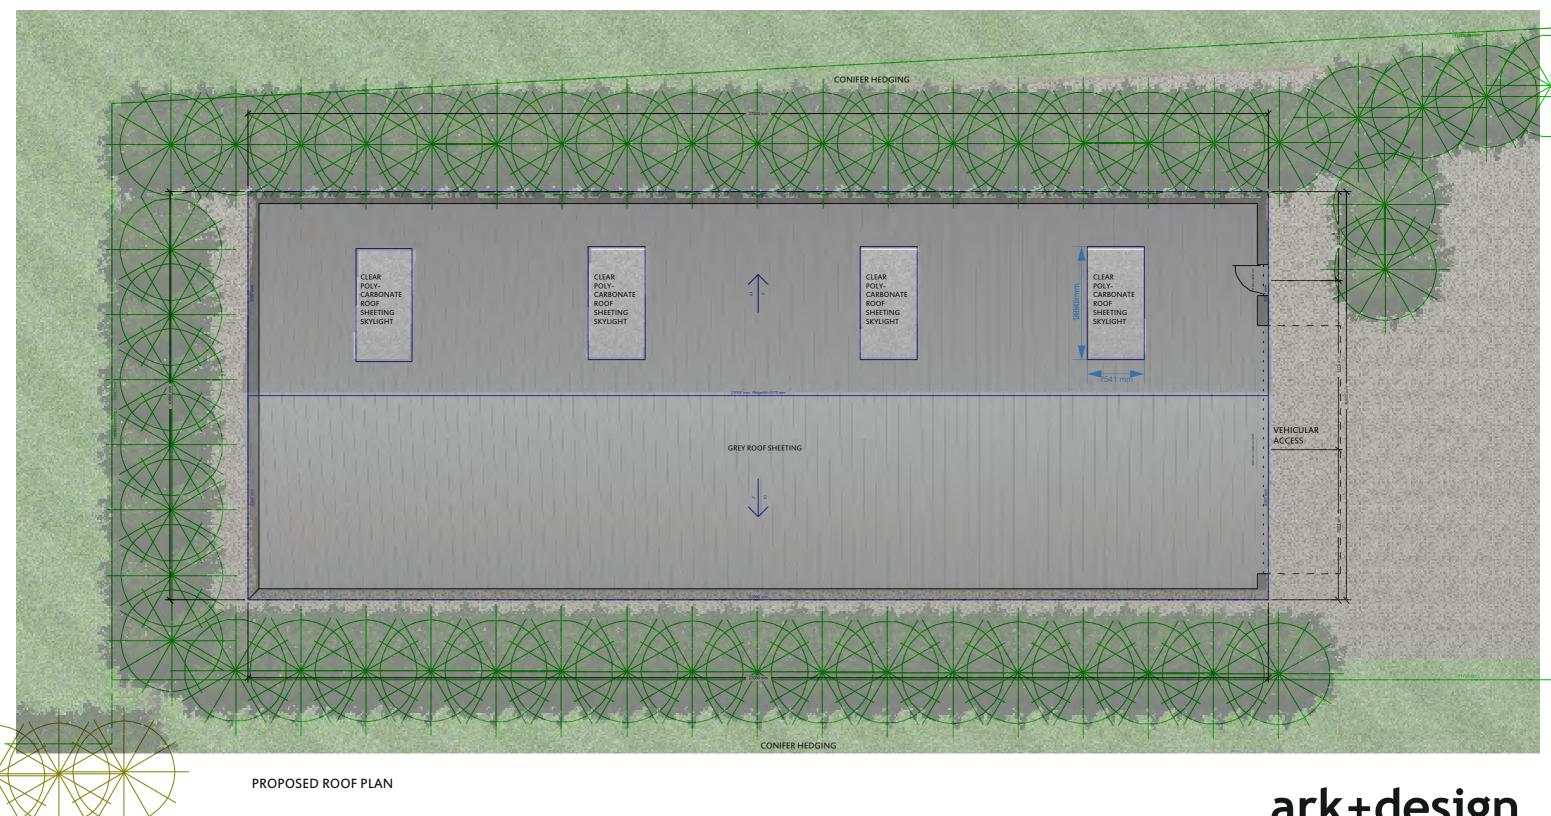

J. Lonsdale

Title

Proposed Roof Plan

ark+design consultancy

| Date MAY22       | Drawn ARK       |
|------------------|-----------------|
| Scale 1:100 @ A3 | Number JL-03-05 |

PROPOSED SIDE (NORTH WEST) ELEVATION