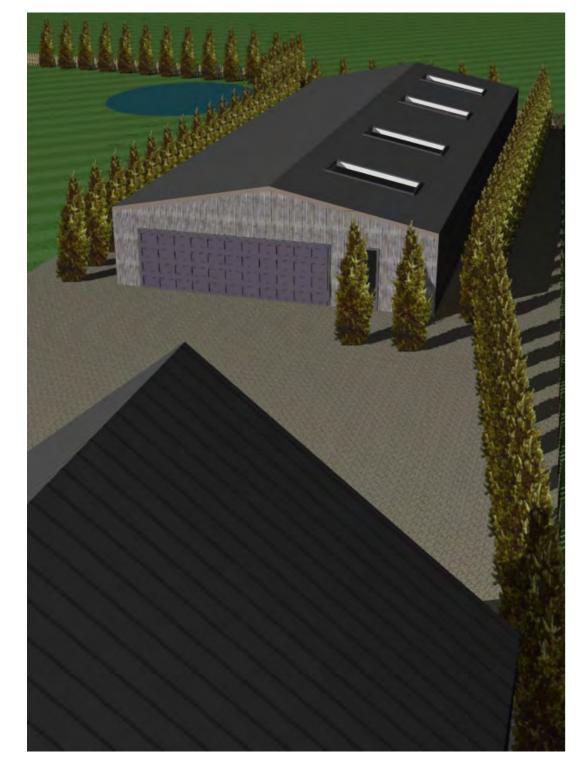

# ark+design ARCHITECTURAL DESIGN CONSULTANCY

| Date MAY22       | Drawn ARK       |
|------------------|-----------------|
| Scale 1:100 @ A3 | Number JL-04-05 |

PROPOSED EXTERIOR VIEWS

**NYMNPA** 

13/06/2022

# Project

Proposed storage shed at; The Granary, Bannial Flat Farm Guisborough Road, Whitby, YO21 1SQ

# Client

J. Lonsdale

Title

**Proposed Exterior Views** 

# ark+design ARCHITECTURAL DESIGN CONSULTANCY

| Date MAY22     | Drawn ARK       |
|----------------|-----------------|
| Scale NTS @ A3 | Number JL-05-05 |