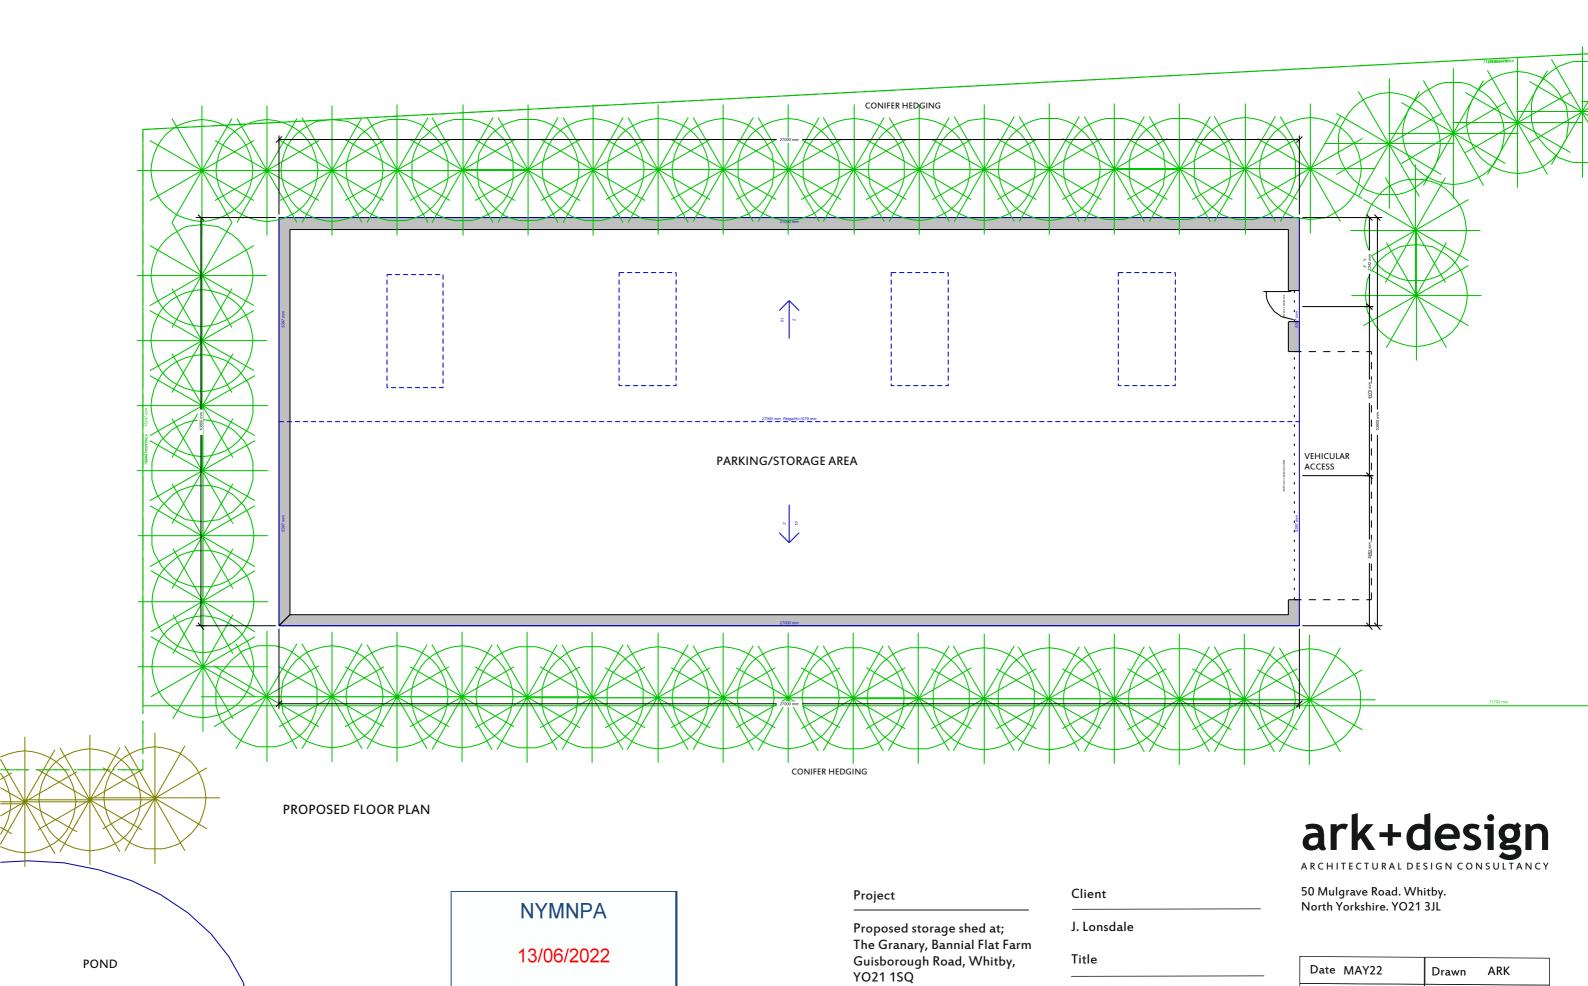

Date MAY22 Drawn ARK Scale 1:100 @ A3 Number JL-02-05

Proposed Floor Plan

POND

13/06/2022

**NYMNPA** 

Project

Proposed storage shed at; The Granary, Bannial Flat Farm Guisborough Road, Whitby, YO21 1SQ

Client