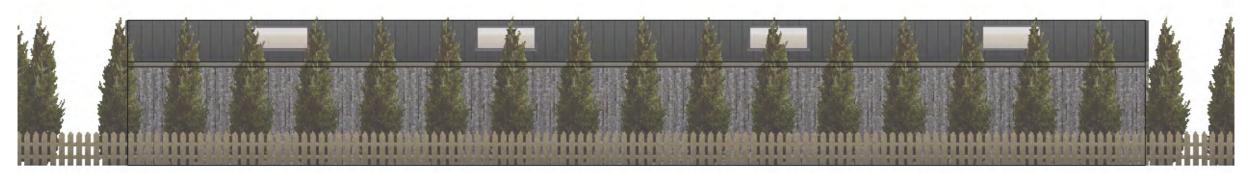

PROPOSED SIDE (SOUTH EAST) ELEVATION

PROPOSED REAR (SOUTH WEST) ELEVATION

PROPOSED EXTERIOR CLADDING: TIMBER BOARD PROPOSED ROOF: GREY ROOF SHEETING

PROPOSED SKYLIGHTS: CLEAR POLYCARBONATE ROOF SHEETING

PROPOSED FRONT (NORTH EAST) ELEVATION

## Project

Proposed storage shed at; The Granary, Bannial Flat Farm Guisborough Road, Whitby, YO21 1SQ

## Client

J. Lonsdale

Title

**Proposed Elevations** 