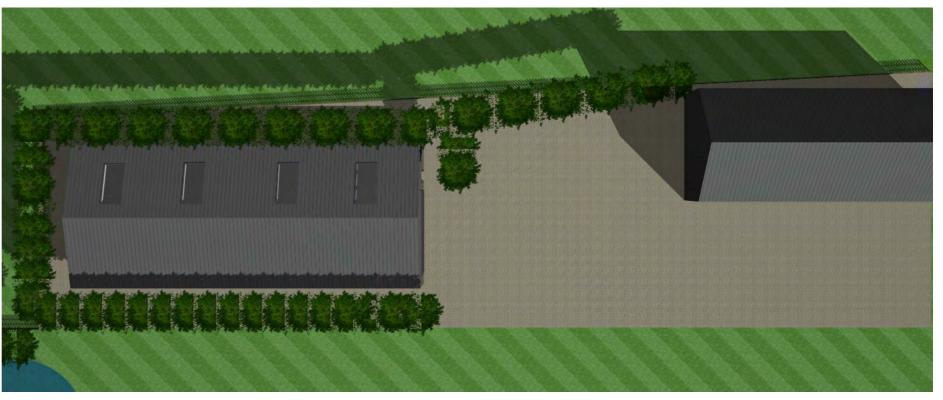

# ark+design ARCHITECTURAL DESIGN CONSULTANCY

| Date MAY22       | Drawn ARK       |
|------------------|-----------------|
| Scale 1:100 @ A3 | Number JL-04-05 |

PROPOSED EXTERIOR VIEWS

**NYMNPA** 

13/06/2022

# Project

Proposed storage shed at; The Granary, Bannial Flat Farm Guisborough Road, Whitby, YO21 1SQ

# Client

J. Lonsdale

Title

**Proposed Exterior Views** 

# ark+design ARCHITECTURAL DESIGN CONSULTANCY

| Date MAY22     | Drawn ARK       |
|----------------|-----------------|
| Scale NTS @ A3 | Number JL-05-05 |