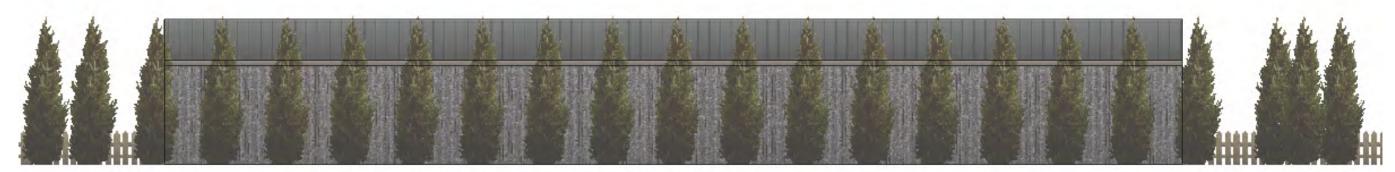

PROPOSED SIDE (SOUTH EAST) ELEVATION

PROPOSED REAR (SOUTH WEST) ELEVATION

PROPOSED EXTERIOR CLADDING: TIMBER BOARD PROPOSED ROOF: GREY ROOF SHEETING

PROPOSED SKYLIGHTS: CLEAR POLYCARBONATE ROOF SHEETING

PROPOSED FRONT (NORTH EAST) ELEVATION

## Project

Proposed storage shed at; The Granary, Bannial Flat Farm Guisborough Road, Whitby, YO21 1SQ

## Client

J. Lonsdale

Title

**Proposed Elevations** 