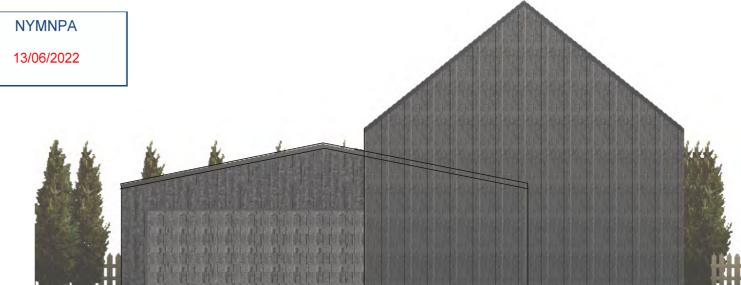

# ark+design ARCHITECTURAL DESIGN CONSULTANCY

| Date MAY22       | Drawn ARK       |
|------------------|-----------------|
| Scale 1:100 @ A3 | Number JL-04-05 |

PROPOSED EXTERIOR VIEWS

**NYMNPA** 

13/06/2022

# Project

Proposed storage shed at; The Granary, Bannial Flat Farm Guisborough Road, Whitby, YO21 1SQ

# Client

J. Lonsdale

Title

**Proposed Exterior Views** 