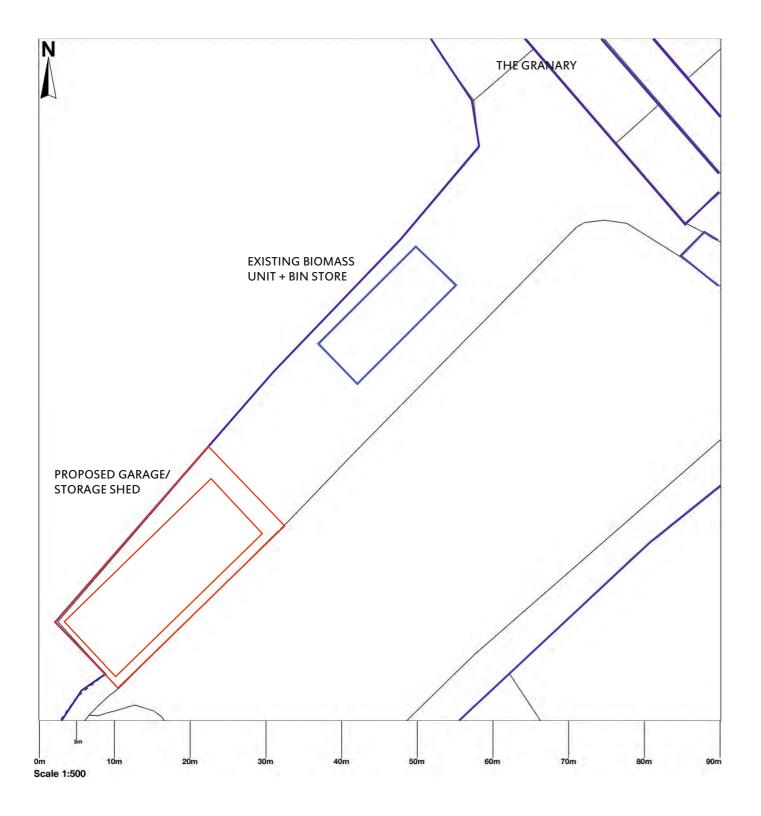

## SITE PLAN

Map area bounded by: 486812,510037 486902,510127. Produced on 25 February 2022 from the OS National Geographic Database. Reproduction in whole or part is prohibited without the prior permission of Ordnance Survey. © Crown copyright 2022. Supplied by UKPlanningMaps.com a licensed OS partner (100054135). Unique plan reference: b90c/uk/758844/1026546

Project

Proposed storage shed at; The Granary, Bannial Flat Farm Guisborough Road, Whitby, YO21 1SQ

Client

J. Lonsdale

Title

Location + Site Plan

ark+design
ARCHITECTURAL DESIGN CONSULTANCY

| Date MAY22                 | Drawn ARK       |
|----------------------------|-----------------|
| Scale 1:500/1:1250<br>@ A3 | Number JL-01-05 |