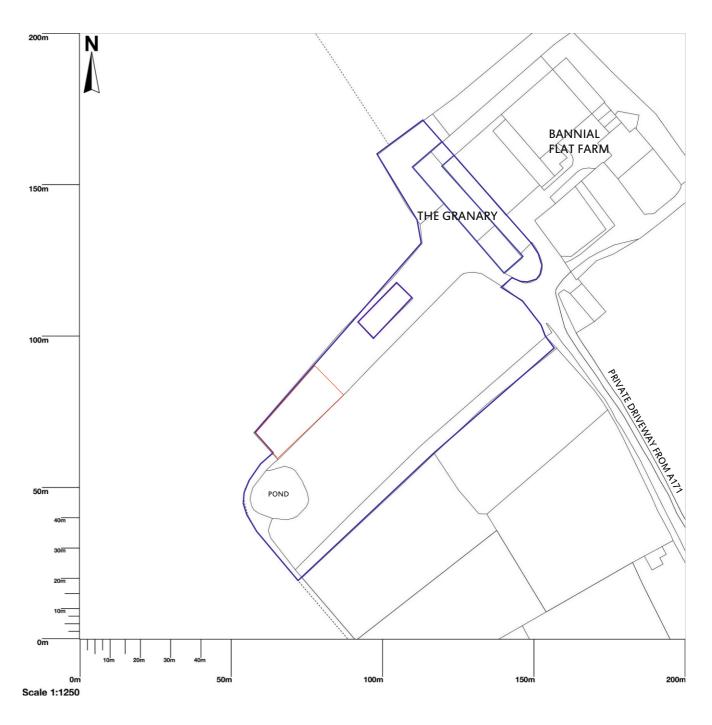

## **LOCATION PLAN**

Map area bounded by: 486757,509982 486957,510182. Produced on 25 February 2022 from the OS National Geographic Database. Reproduction in whole or part is prohibited without the prior permission of Ordnance Survey. © Crown copyright 2022. Supplied by UKPlanningMaps.com a licensed OS partner (100054135). Unique plan reference: p4b/uk/758844/1026549

Project

Proposed storage shed at; The Granary, Bannial Flat Farm Guisborough Road, Whitby, YO21 1SQ

Client

J. Lonsdale

Title

Location + Site Plan

ark+design
ARCHITECTURAL DESIGN CONSULTANCY

| Date MAY22                 | Drawn ARK       |
|----------------------------|-----------------|
| Scale 1:500/1:1250<br>@ A3 | Number JL-01-05 |