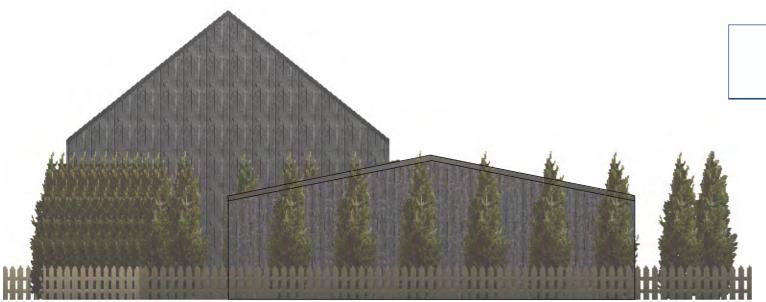

# ark+design ARCHITECTURAL DESIGN CONSULTANCY

| Date MAY22       | Drawn ARK       |
|------------------|-----------------|
| Scale 1:100 @ A3 | Number JL-04-05 |

PROPOSED EXTERIOR VIEWS

**NYMNPA** 

13/06/2022

# Project

Proposed storage shed at; The Granary, Bannial Flat Farm Guisborough Road, Whitby, YO21 1SQ

# Client

J. Lonsdale

Title

**Proposed Exterior Views** 