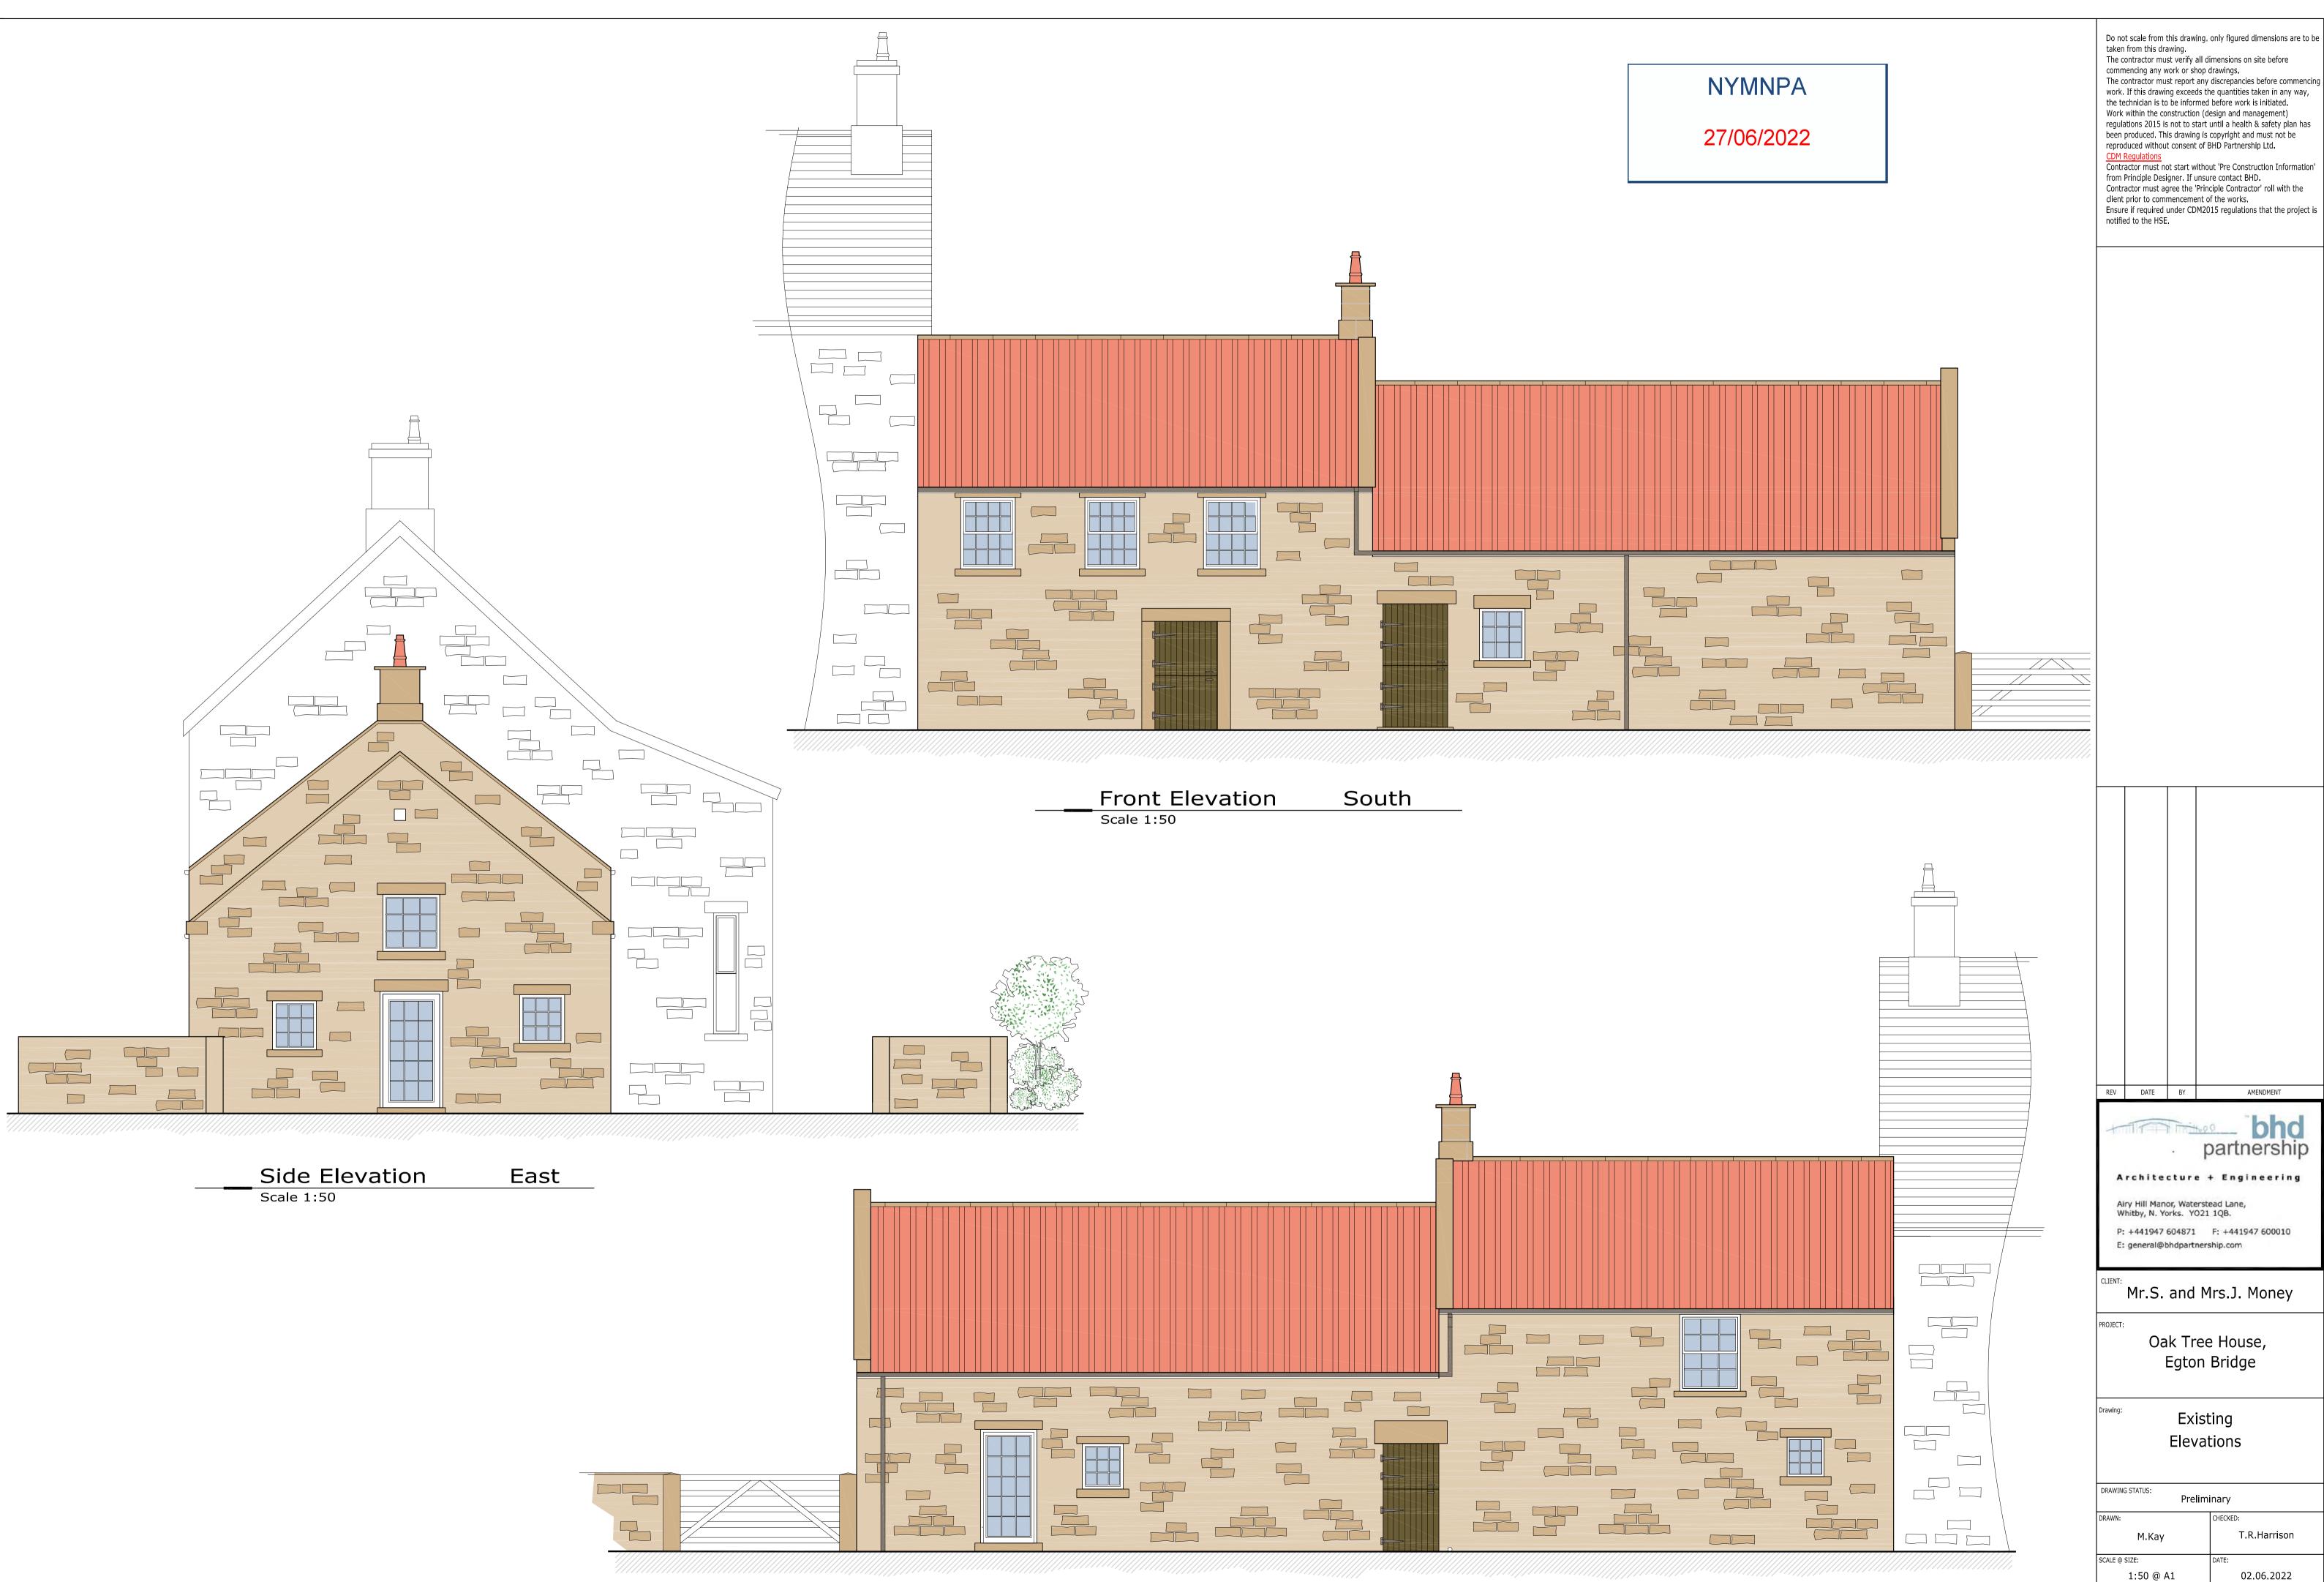

### **Rear Elevation** North Scale 1:50

5m

**Rear Elevation** North Scale 1:50

А

DRAWING No:

D12238-08