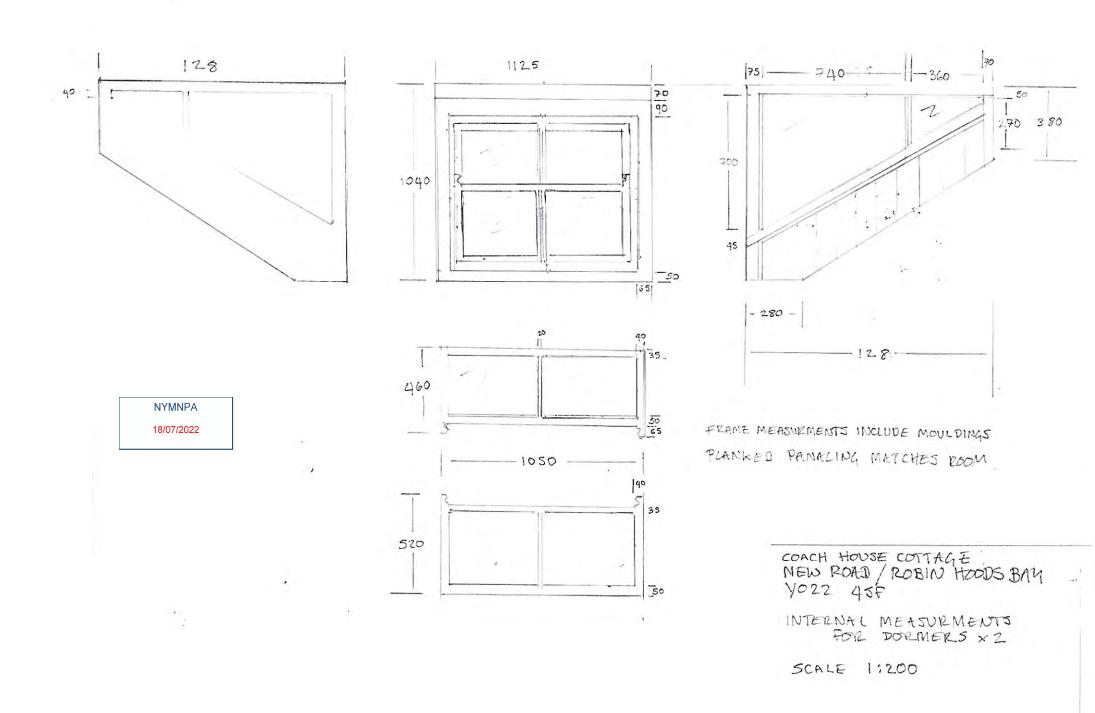

INTERNAL MOULDINGS + PIKINGS

COACH HOUSE COTTAGE NEW ROAD/ROBIN HOODS BAY YOLZ 45F

POUBLE CASEMENT WINDOW KITCHEN

FRAME MEASURMENTS INCLU. MOULDINGS

SCALE 1: 200

FIXED FRAME + FRAME SCIDING ON A BEAD

BACK DORMER SCIDING WINDOWS X2 FRAME MEASUREMENTS INCLUDE MOULDINGS