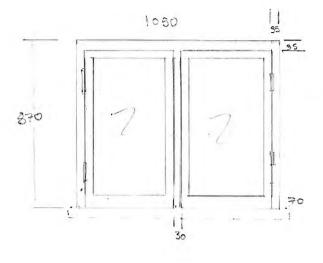

INTERNAL MOULDINGS + PIKINGS

COACH HOUSE COTTAGE NEW ROAD/ROBIN HOODS BAY YOLZ 45F

POUBLE CASEMENT WINDOW KITCHEN

FRAME MEASURMENTS INCLU. MOULDINGS

SCALE 1: 200

FIXED FRAME + FRAME SCIDING ON A BEAD

BACK DORMER SCIDING WINDOWS X2 FRAME MEASUREMENTS INCLUDE MOULDINGS