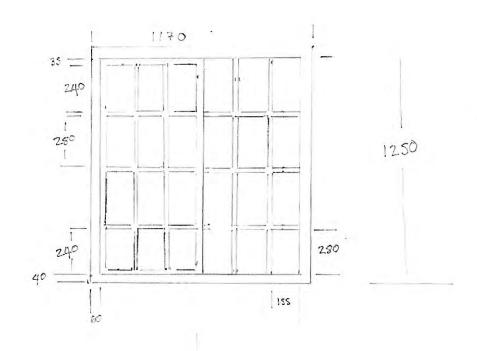

GLAZING BARS ISMM

NYMNPA

18/07/2022

YOZZ GSP COTTAGE NEW ROAD / ROBIN HOODS BAY

YORKSHIRE SCIDING SASH WINDOWS X 2 1ST PLOSE

SCALE 1:200

EXTERNAL

18/07/2022