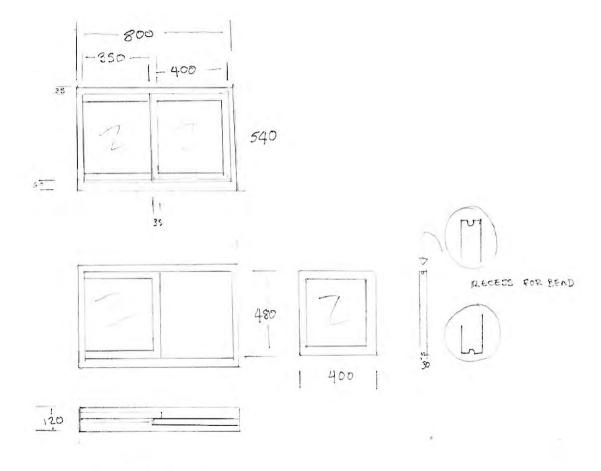

GLAZING BARS ISMM

NYMNPA

18/07/2022

YOZZ GSP COTTAGE NEW ROAD / ROBIN HOODS BAY

YORKSHIRE SCIDING SASH WINDOWS X 2 1ST PLOSE

SCALE 1:200

EXTERNAL

18/07/2022

INTERNAL MOULDINGS + PIKINGS

COACH HOUSE COTTAGE NEW ROAD/ROBIN HOODS BAY YOLZ 45F

POUBLE CASEMENT WINDOW KITCHEN

FRAME MEASURMENTS INCLU. MOULDINGS

SCALE 1: 200

FIXED FRAME + FRAME SCIDING ON A BEAD

BACK DORMER SCIDING WINDOWS X2 FRAME MEASUREMENTS INCLUDE MOULDINGS

SCALE 1:200

NYMNPA

18/07/2022

NEW ROAD / ROBIN HOUDS BAY Y022 45F