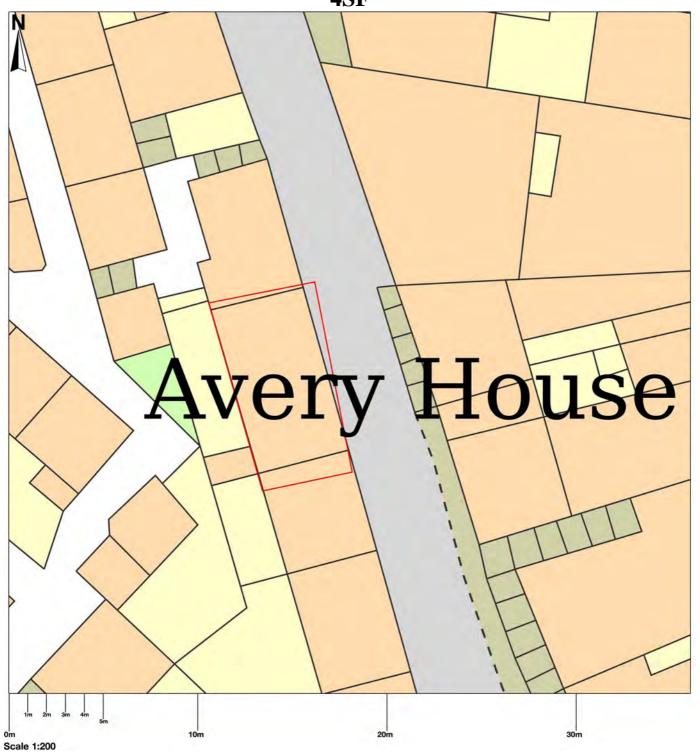

## Coach House Cottage, New Road, Robin Hoods Bay, Whitby, YO22 4SF

Map area bounded by: 495262,504887 495298,504923. Produced on 06 January 2022 from the OS National Geographic Database. Reproduction in whole or part is prohibited without the prior permission of Ordnance Survey. © Crown copyright 2022. Supplied by UKPlanningMaps.com a licensed OS partner (100054135). Unique plan reference: b36c/uk/734157/992946