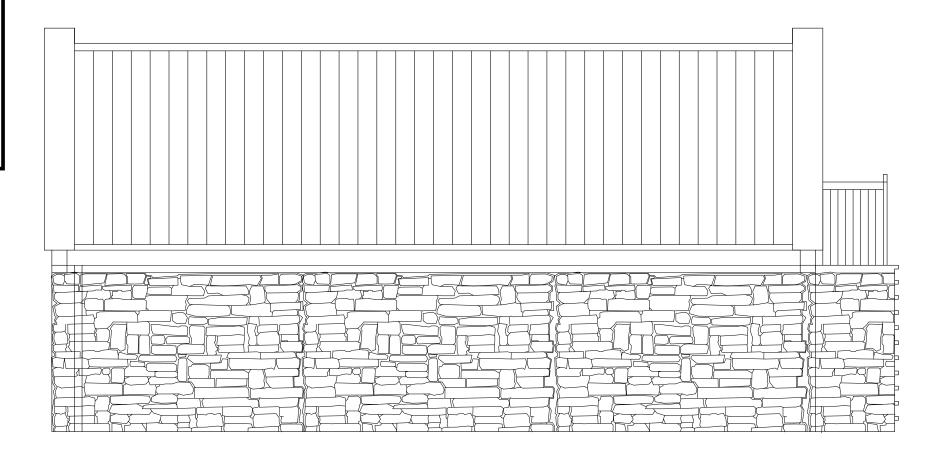

19/08/2022

**AMENDED** 

Proposed Garage Block for Leith Rigg Farm, Fylingdales, Whitby

Proposed North Elevation

Date: August 2022 Drawn: Hannah Ord

Scale 1:50

19/08/2022

## **AMENDED**

Proposed Garage Block for Leith Rigg Farm, Fylingdales, Whitby

Proposed South Elevation

Date: August 2022 Drawn: Hannah Ord

Scale 1:50

\_\_\_\_\_

19/08/2022