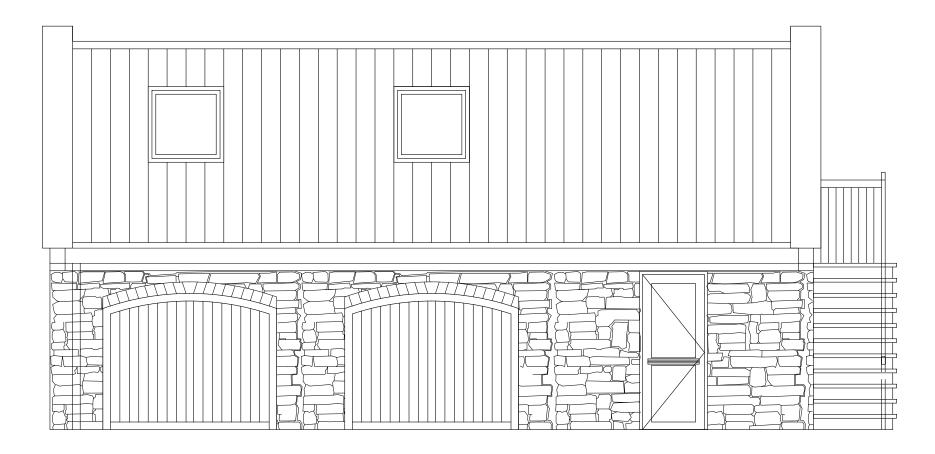

## **AMENDED**

Proposed Garage Block for Leith Rigg Farm, Fylingdales, Whitby

Proposed West Elevation

Date: August 2022 Drawn: Hannah Ord Scale 1:50