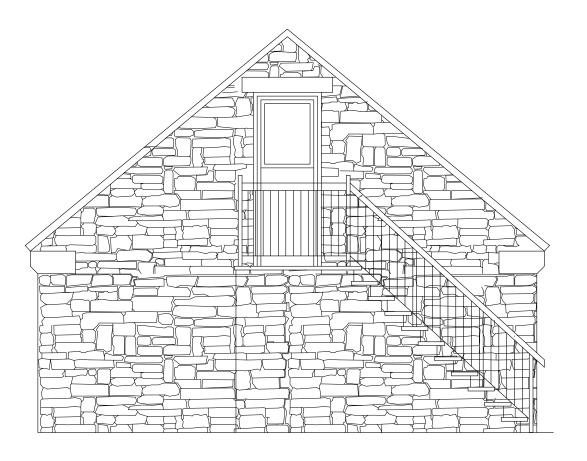

19/08/2022

**AMENDED** 

Proposed Garage Block for Leith Rigg Farm, Fylingdales, Whitby

Proposed North Elevation

Date: August 2022 Drawn: Hannah Ord

Scale 1:50

19/08/2022

## **AMENDED**

Proposed Garage Block for Leith Rigg Farm, Fylingdales, Whitby

Proposed South Elevation

Date: August 2022 Drawn: Hannah Ord

Scale 1:50

\_\_\_\_\_

19/08/2022