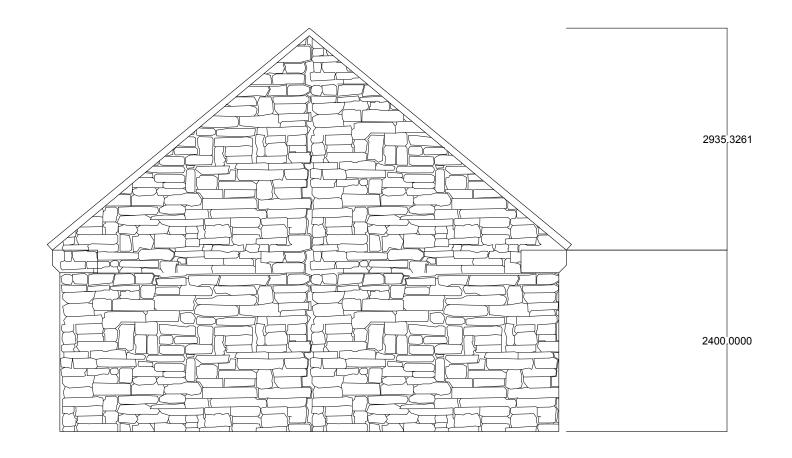

## AMENDED

Proposed Garage Block for Leith Rigg Farm, Fylingdales, Whitby

Proposed East Elevation

Date: August 2022 Drawn: Hannah Ord

Scale 1:50

19/08/2022

**AMENDED** 

Proposed Garage Block for Leith Rigg Farm, Fylingdales, Whitby

## **AMENDED**

Proposed Garage Block for Leith Rigg Farm, Fylingdales, Whitby

Proposed West Elevation

Date: August 2022 Drawn: Hannah Ord Scale 1:50