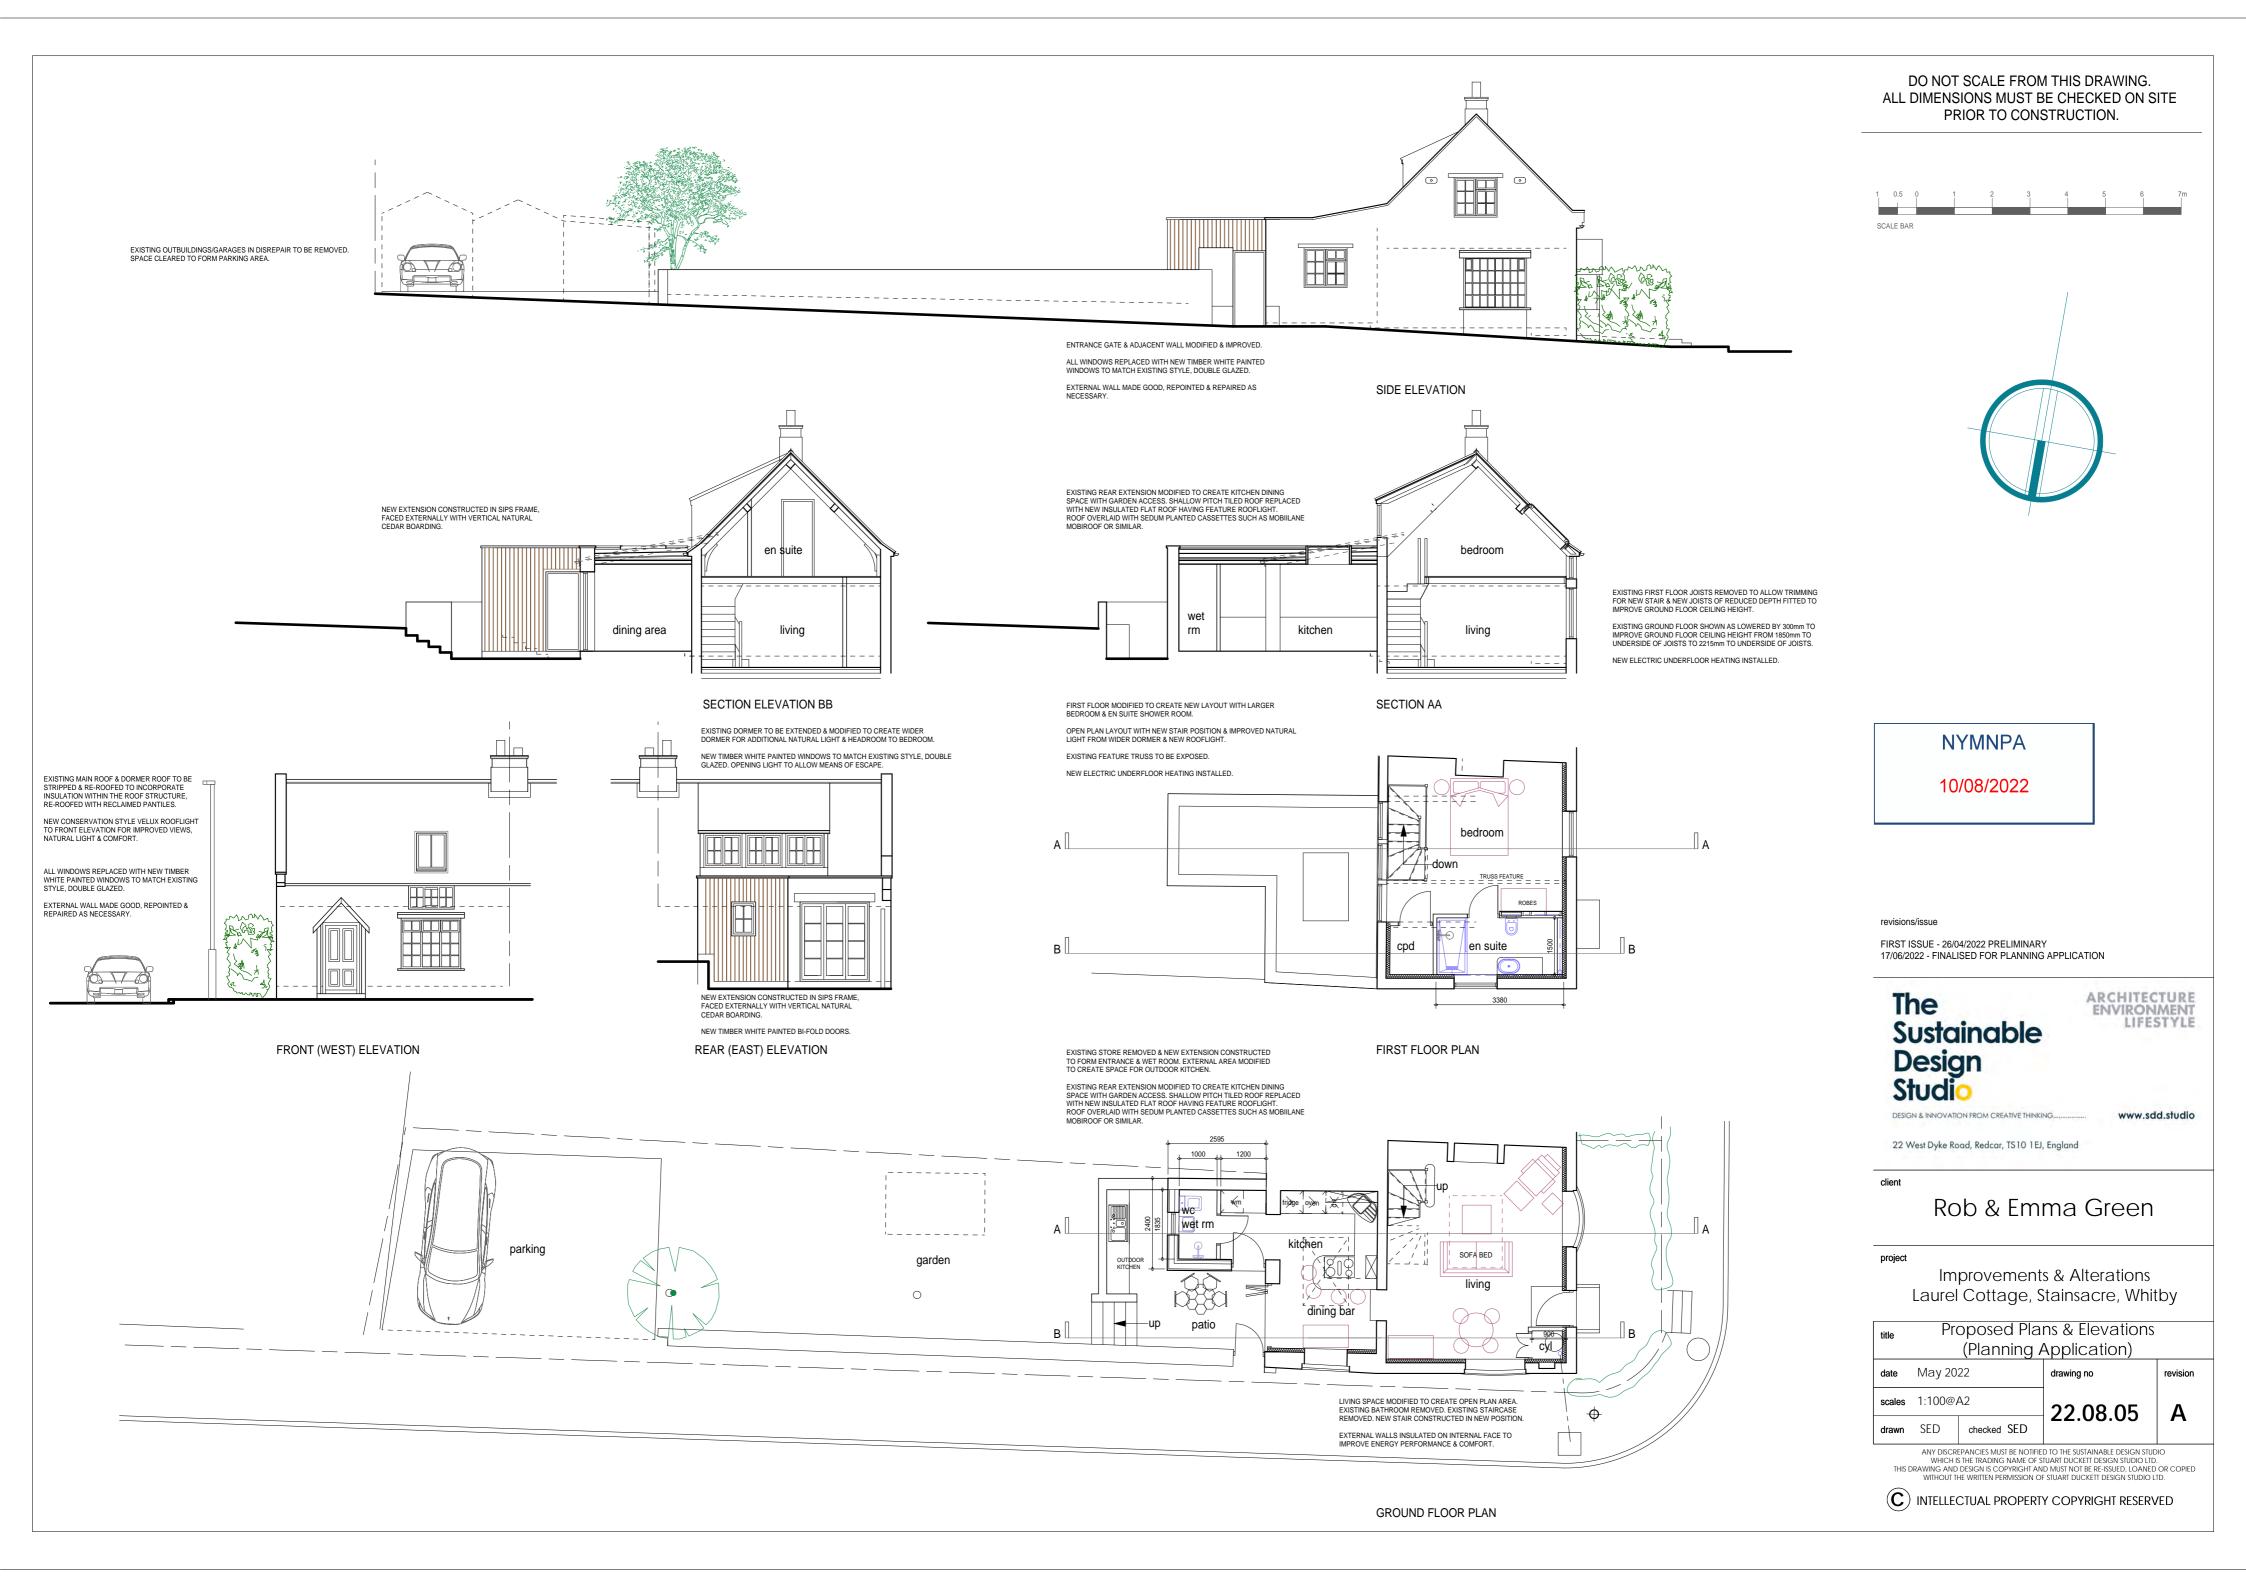

THE SITE

NYMNPA

10/08/2022

Crown Copyright and database rights 2022 OS Licence no. AC0000849896

DO NOT SCALE FROM THIS DRAWING.
ALL DIMENSIONS MUST BE CHECKED ON SITE PRIOR TO CONSTRUCTION.

SCALE BAR
SCALE BAR FOR GUIDANCE ONLY. DO NOT SCALE FROM THIS DRAWING.

revisions/issue

FIRST ISSUE - 14/04/2022

## The Sustainable Design Studio

ARCHITECTURE ENVIRONMENT

DESIGN & INNOVATION FROM CREATIVE THINKING...... www.sdd.studio

22 West Dyke Road, Redcar, TS10 1EJ, England

client

Rob & Emma Green

project

Laurel Cottage, Stainsacre, Whitby

| scales | 1:1250@A4<br>SED | 22.08.01   |          |
|--------|------------------|------------|----------|
| date   | April 2022       | drawing no | revision |
| title  | Location Plan    |            |          |

ANY DISCREPANCIES MUST BE NOTIFIED TO THE SUSTAINABLE DESIGN STUDIO WHICH IS THE TRADING NAME OF STUART DUCKETT DESIGN STUDIO LTD.

THIS DRAWING AND DESIGN IS COPYRIGHT AND MUST NOT BE RE-ISSUED, LOANED OR COPIED WITHOUT THE WRITTEN PERMISSION OF STUART DUCKETT DESIGN STUDIO LTD.

INTELLECTUAL PROPERTY COPYRIGHT RESERVED