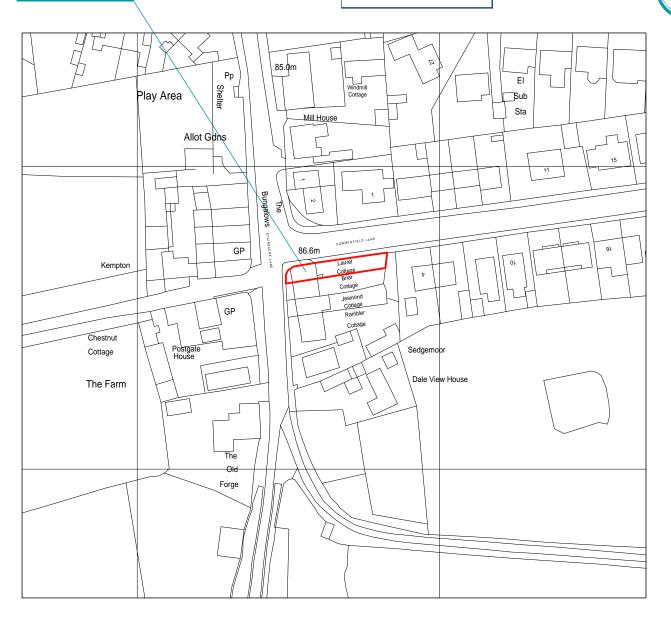

THE SITE

NYMNPA

10/08/2022

Crown Copyright and database rights 2022 OS Licence no. AC0000849896

DO NOT SCALE FROM THIS DRAWING.
ALL DIMENSIONS MUST BE CHECKED ON SITE PRIOR TO CONSTRUCTION.

SCALE BAR
SCALE BAR FOR GUIDANCE ONLY. DO NOT SCALE FROM THIS DRAWING.

| scales | 1:1250@A4<br>SED | 22.08.01   |          |
|--------|------------------|------------|----------|
| date   | April 2022       | drawing no | revision |
| title  | Location Plan    |            |          |