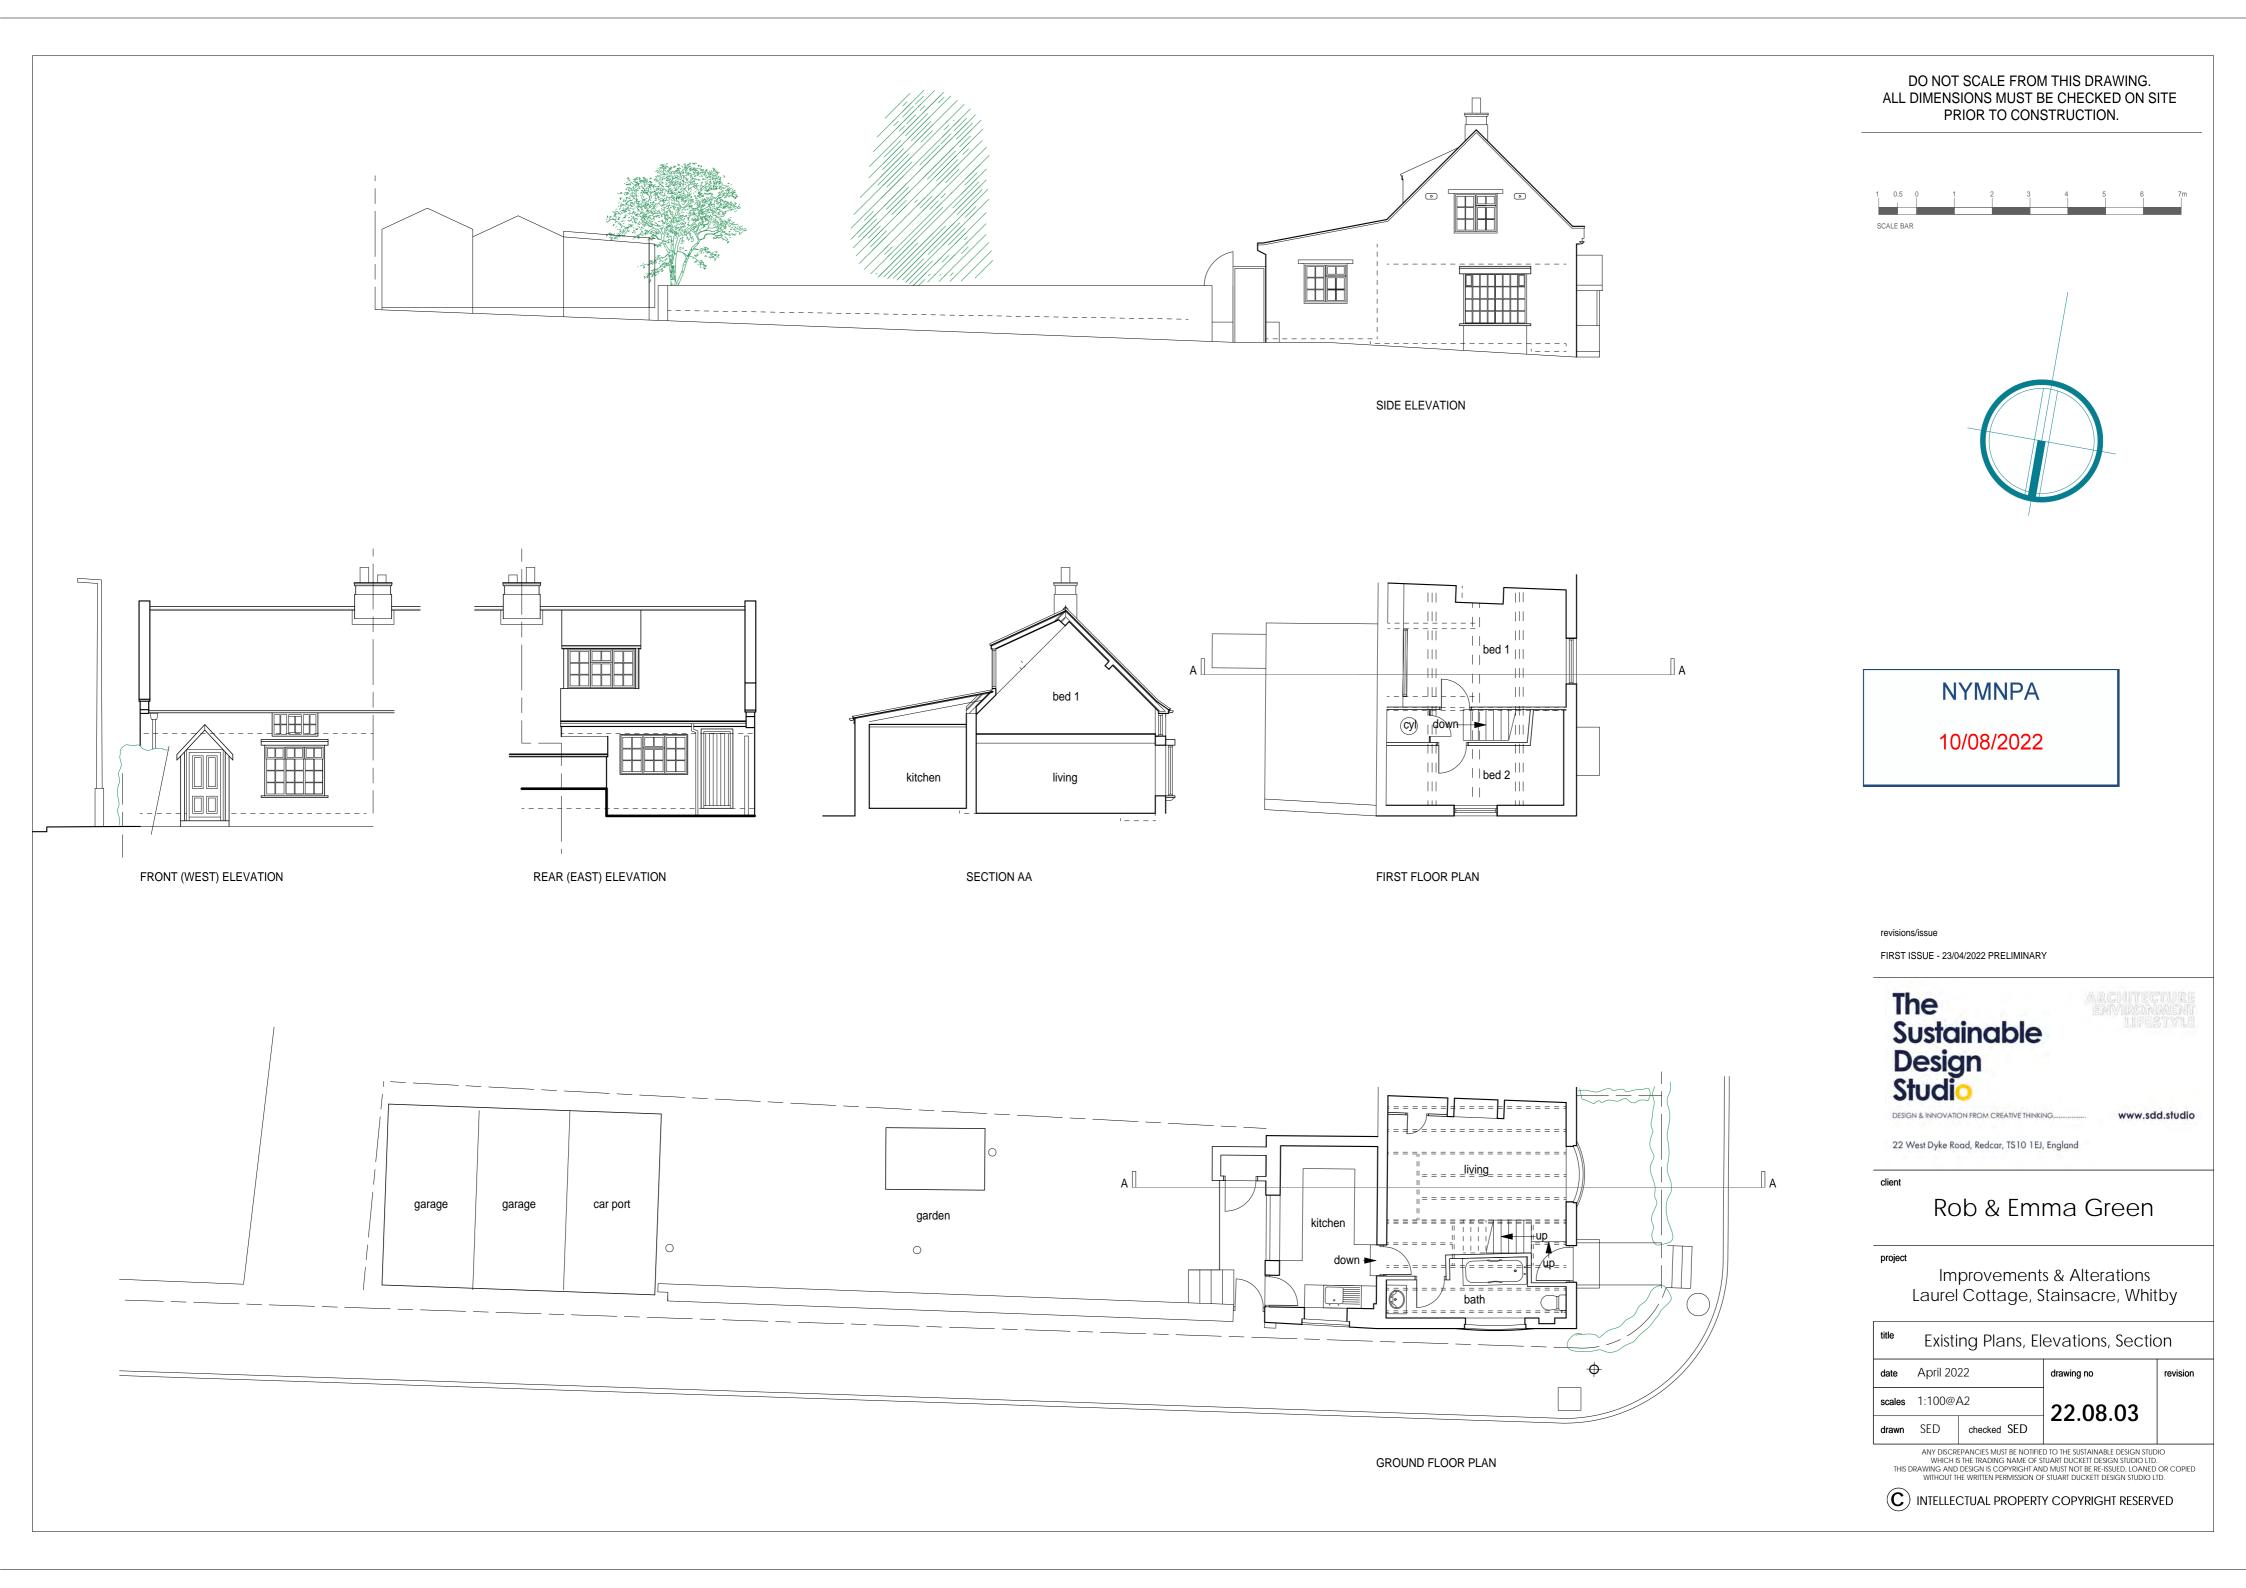

## The Sustainable Design Studio

ARCHITECTURE ENVIRONMENT

DESIGN & INNOVATION FROM CREATIVE THINKING...... www.sdd.studio

22 West Dyke Road, Redcar, TS10 1EJ, England

client

Rob & Emma Green

project

Laurel Cottage, Stainsacre, Whitby