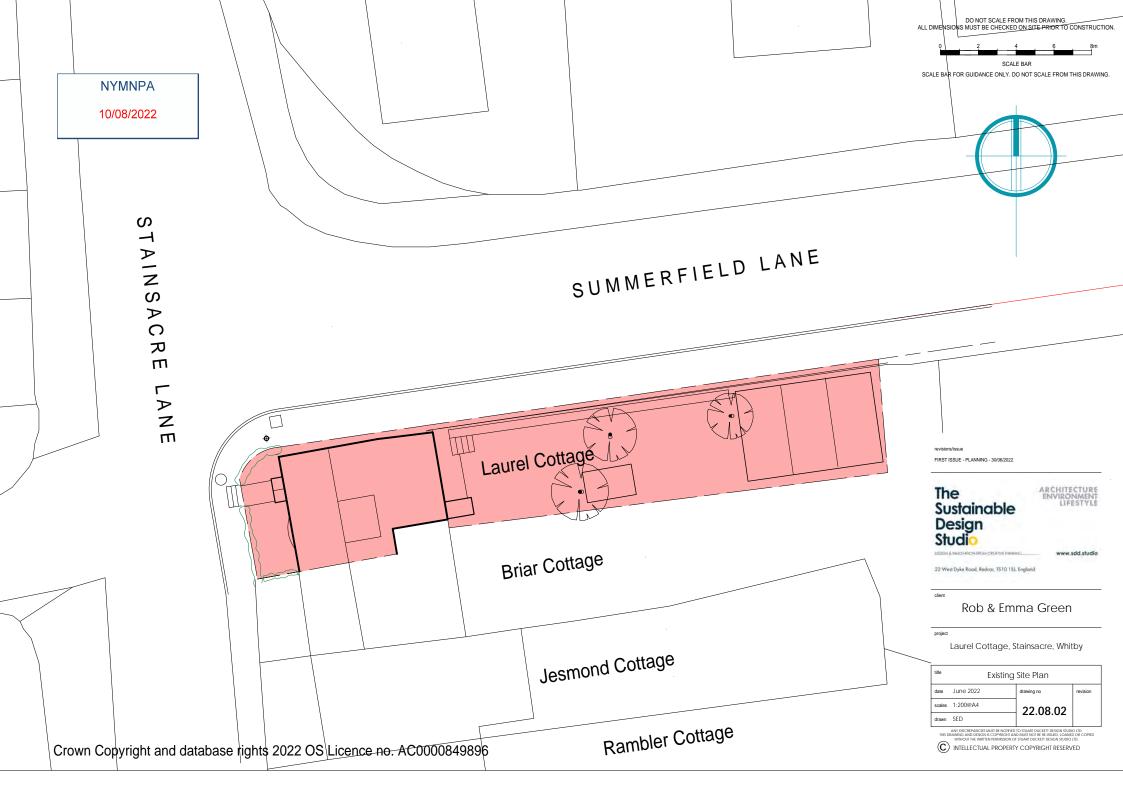

THE SITE

NYMNPA

10/08/2022

Crown Copyright and database rights 2022 OS Licence no. AC0000849896

DO NOT SCALE FROM THIS DRAWING.
ALL DIMENSIONS MUST BE CHECKED ON SITE PRIOR TO CONSTRUCTION.

SCALE BAR
SCALE BAR FOR GUIDANCE ONLY. DO NOT SCALE FROM THIS DRAWING.

## The Sustainable Design Studio

ARCHITECTURE ENVIRONMENT

DESIGN & INNOVATION FROM CREATIVE THINKING...... www.sdd.studio

22 West Dyke Road, Redcar, TS10 1EJ, England

client

Rob & Emma Green

project

Laurel Cottage, Stainsacre, Whitby