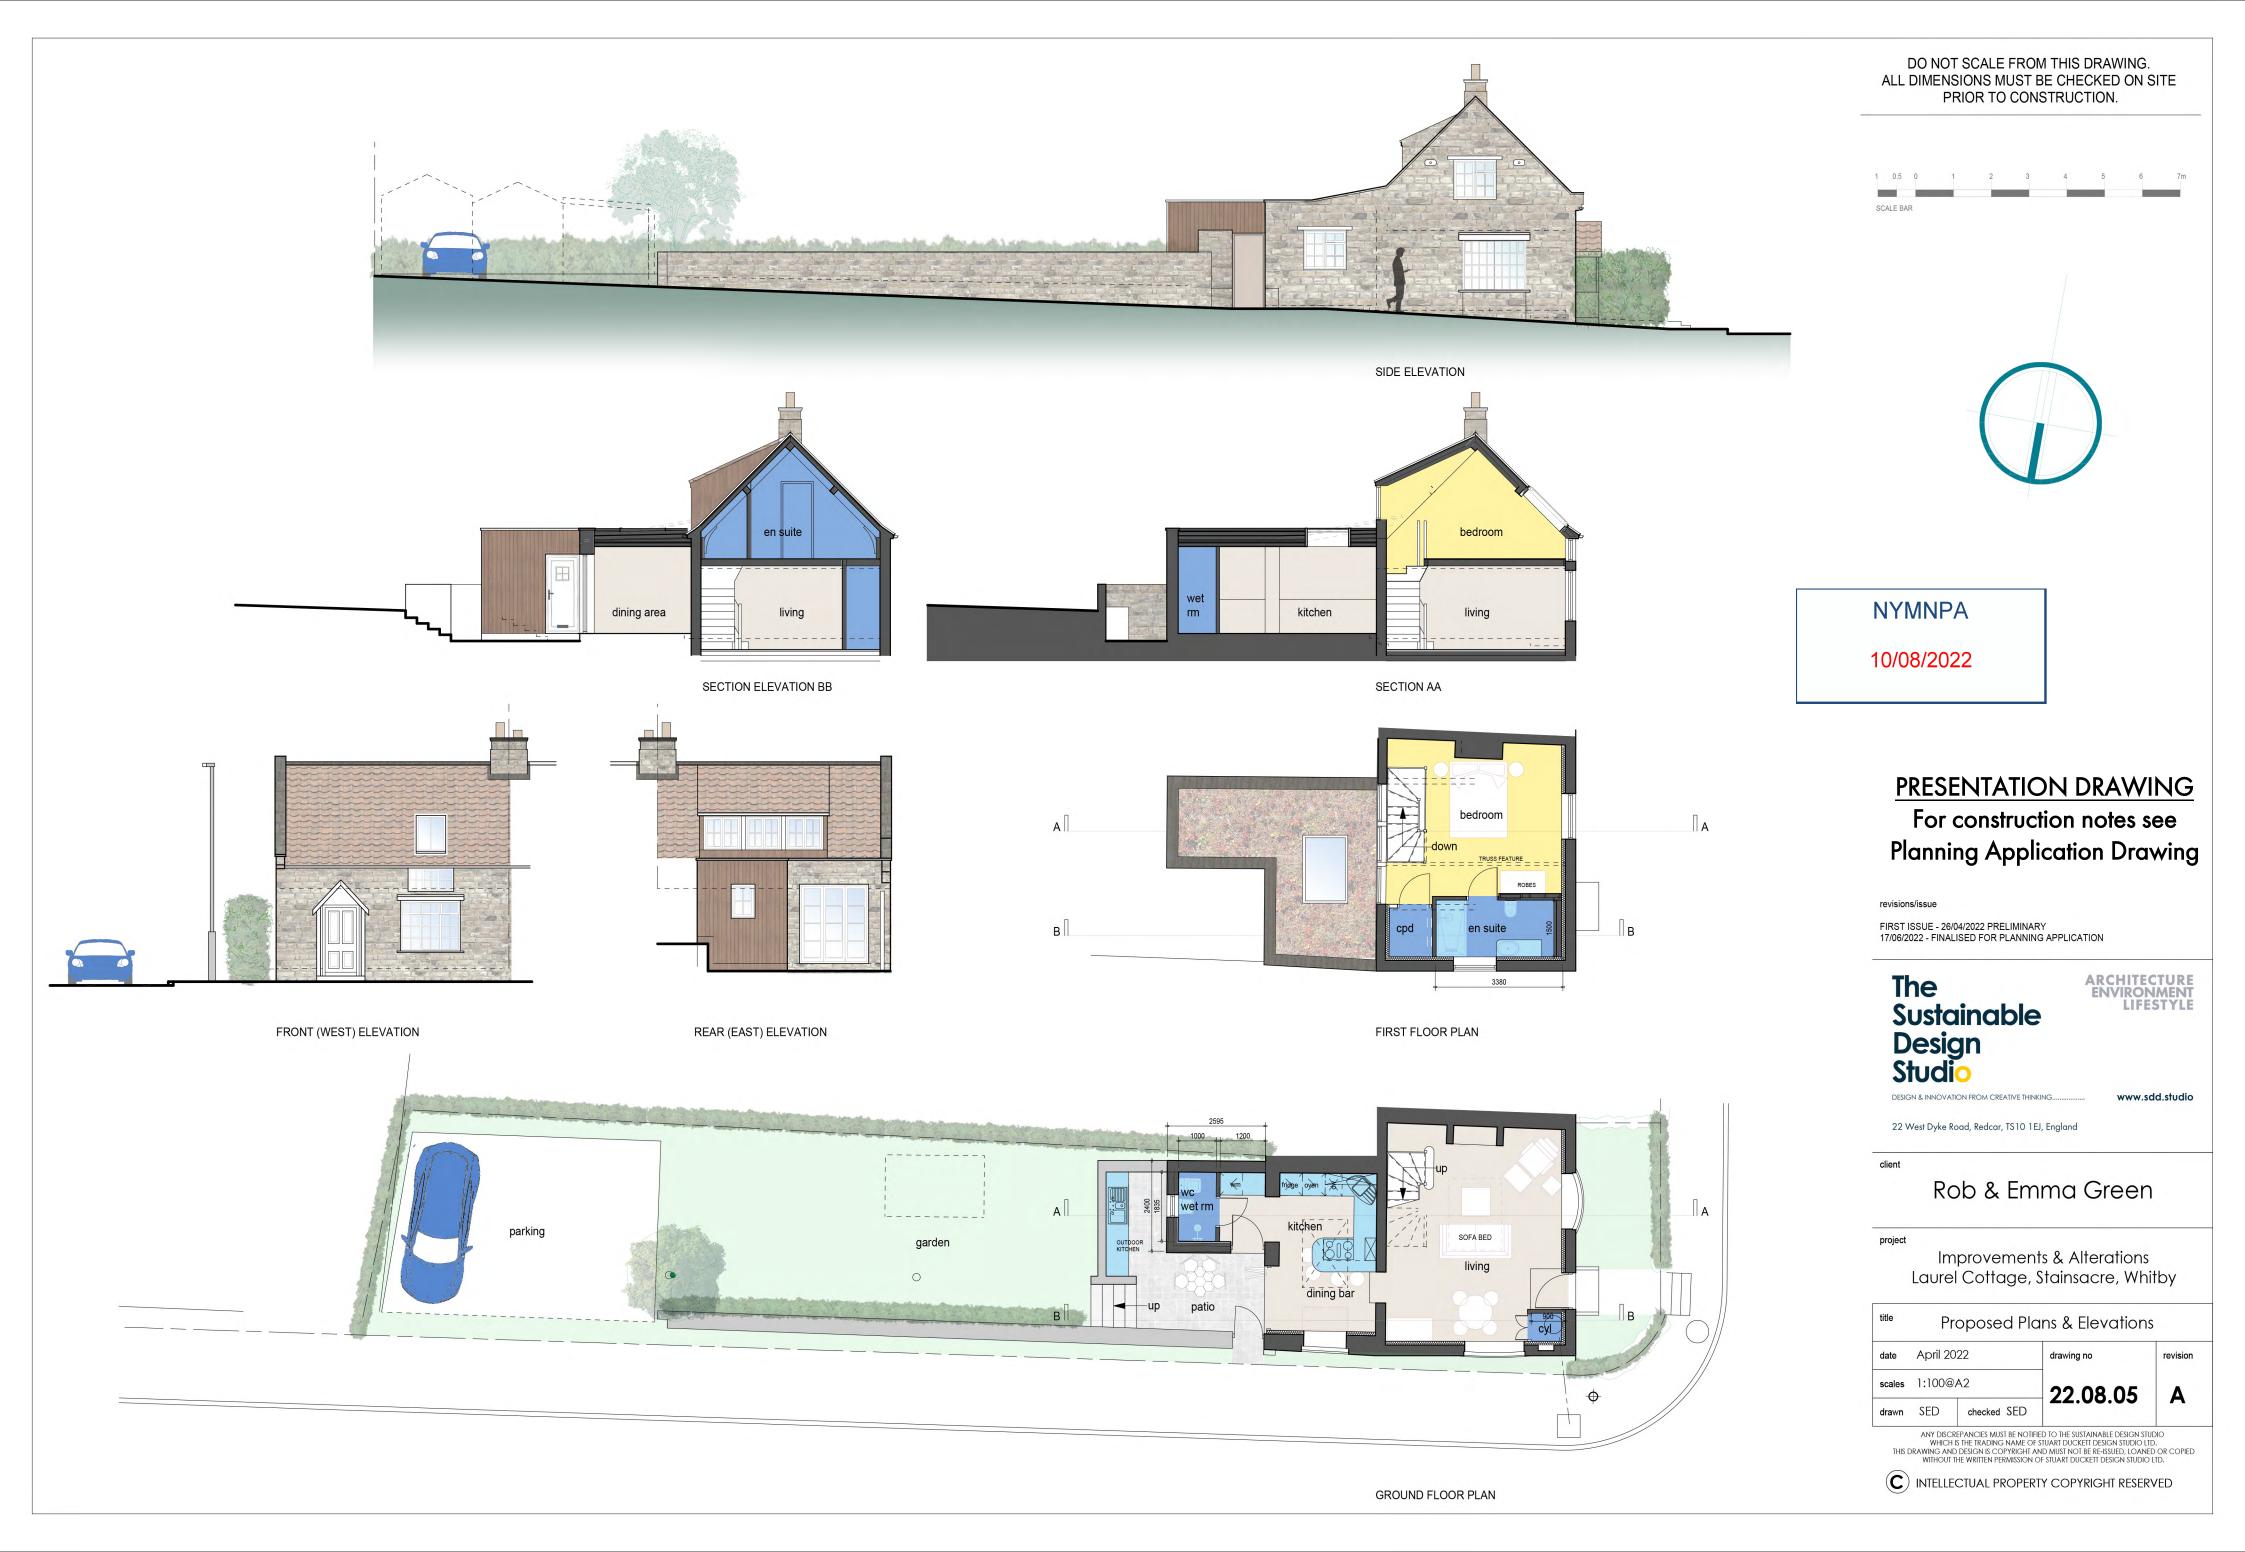

THE SITE

NYMNPA

10/08/2022

Crown Copyright and database rights 2022 OS Licence no. AC0000849896

DO NOT SCALE FROM THIS DRAWING.
ALL DIMENSIONS MUST BE CHECKED ON SITE PRIOR TO CONSTRUCTION.

SCALE BAR
SCALE BAR FOR GUIDANCE ONLY. DO NOT SCALE FROM THIS DRAWING.

revisions/issue

FIRST ISSUE - 14/04/2022

## The Sustainable Design Studio

ARCHITECTURE ENVIRONMENT

DESIGN & INNOVATION FROM CREATIVE THINKING...... www.sdd.studio

22 West Dyke Road, Redcar, TS10 1EJ, England

client

Rob & Emma Green

project

Laurel Cottage, Stainsacre, Whitby

| scales | 1:1250@A4<br>SED | 22.08.01   |          |
|--------|------------------|------------|----------|
| date   | April 2022       | drawing no | revision |
| title  | Location Plan    |            |          |

ANY DISCREPANCIES MUST BE NOTIFIED TO THE SUSTAINABLE DESIGN STUDIO WHICH IS THE TRADING NAME OF STUART DUCKETT DESIGN STUDIO LTD.

THIS DRAWING AND DESIGN IS COPYRIGHT AND MUST NOT BE RE-ISSUED, LOANED OR COPIED WITHOUT THE WRITTEN PERMISSION OF STUART DUCKETT DESIGN STUDIO LTD.

INTELLECTUAL PROPERTY COPYRIGHT RESERVED