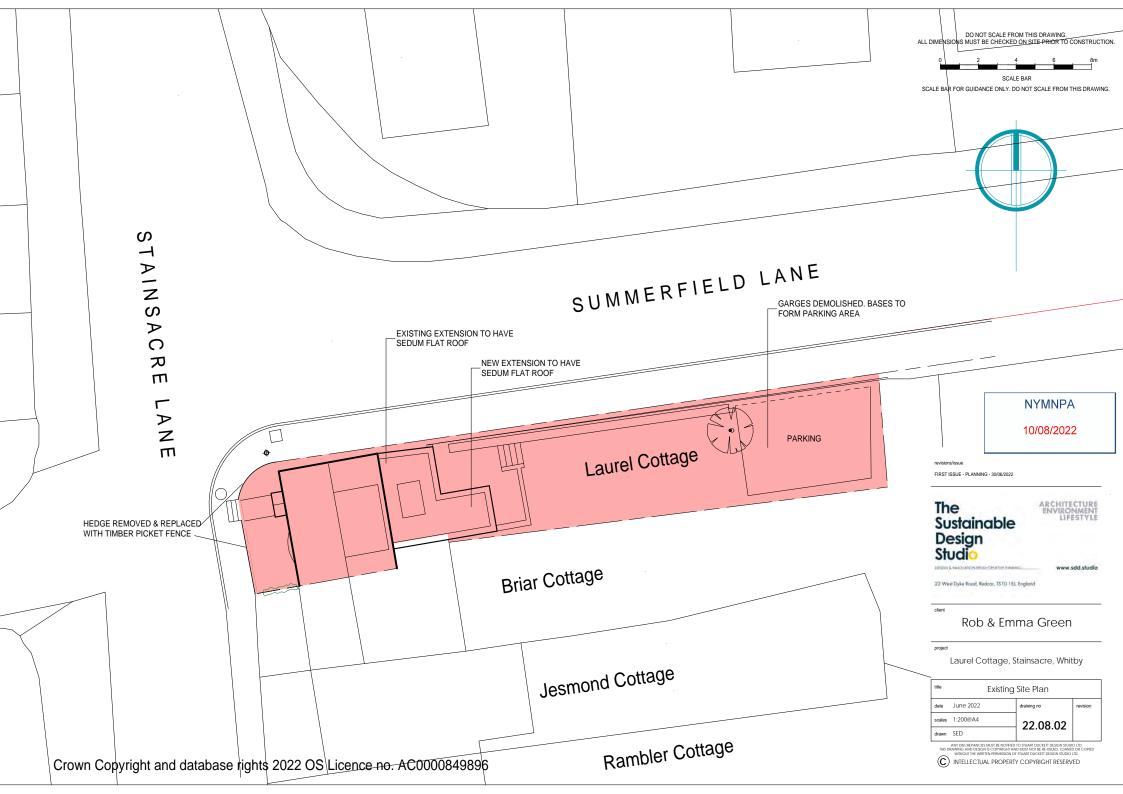

THE SITE

NYMNPA

10/08/2022

Crown Copyright and database rights 2022 OS Licence no. AC0000849896

DO NOT SCALE FROM THIS DRAWING.
ALL DIMENSIONS MUST BE CHECKED ON SITE PRIOR TO CONSTRUCTION.

SCALE BAR
SCALE BAR FOR GUIDANCE ONLY. DO NOT SCALE FROM THIS DRAWING.

## The Sustainable Design Studio

ARCHITECTURE ENVIRONMENT

DESIGN & INNOVATION FROM CREATIVE THINKING...... www.sdd.studio

22 West Dyke Road, Redcar, TS10 1EJ, England

client

Rob & Emma Green

project

Laurel Cottage, Stainsacre, Whitby