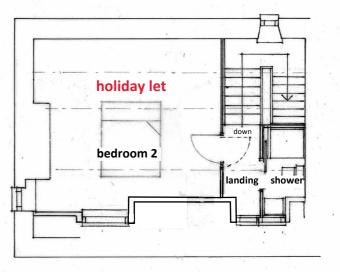

## **Second Floor Attic Plan**

| A<br>revision | second floor dormers amended description | 08.2022<br>date |          |
|---------------|------------------------------------------|-----------------|----------|
| client        | Mr & Mrs Hall                            | date            | 04.2022  |
| project       | Proposed Side and Front Extensions at    | dwg size        | A3       |
|               | 2 Seafield House, Whitby Road,           | scale           | 1:100    |
|               | Robin Hoods Bay, YO22 4PB                | drawn           | ALT      |
| title         | First & Second Floor Plans               | issue           | planning |
| Δ I Tu        | ırner + Associates                       | dwg no.         | rev      |