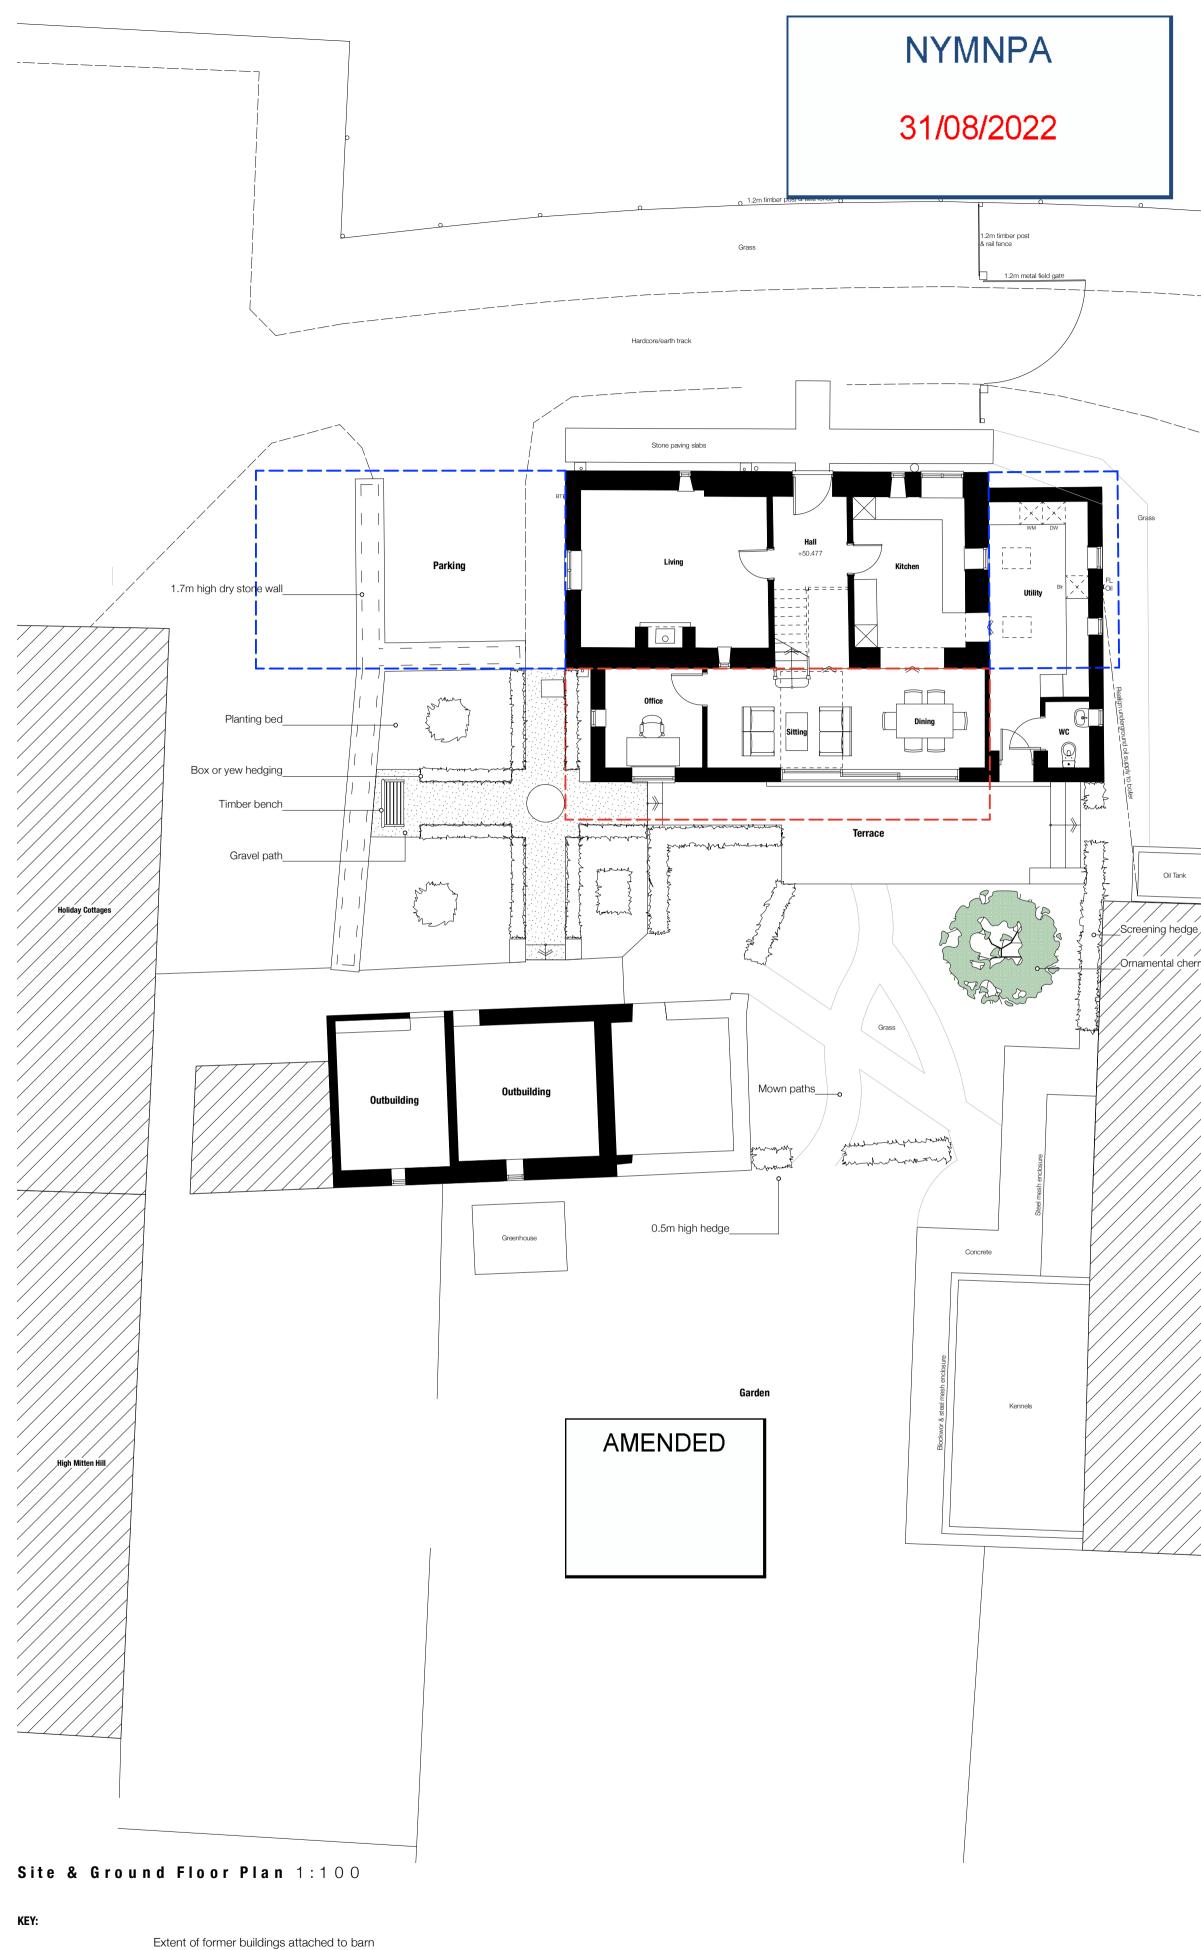

------ interpolated from historic OS maps and aerial photograph

----- Extent of permitted development rights

## NOTES:

- 1 Site Plan based on Ordnance Survey data (licence number 100019980), site dimensions and
- information interpolated from photographs.
- 2 All levels in metres relate to temporary bench mark at IC cover at the north west corner of the cottage.

NYMNPA 31/08/2022

AMENDED