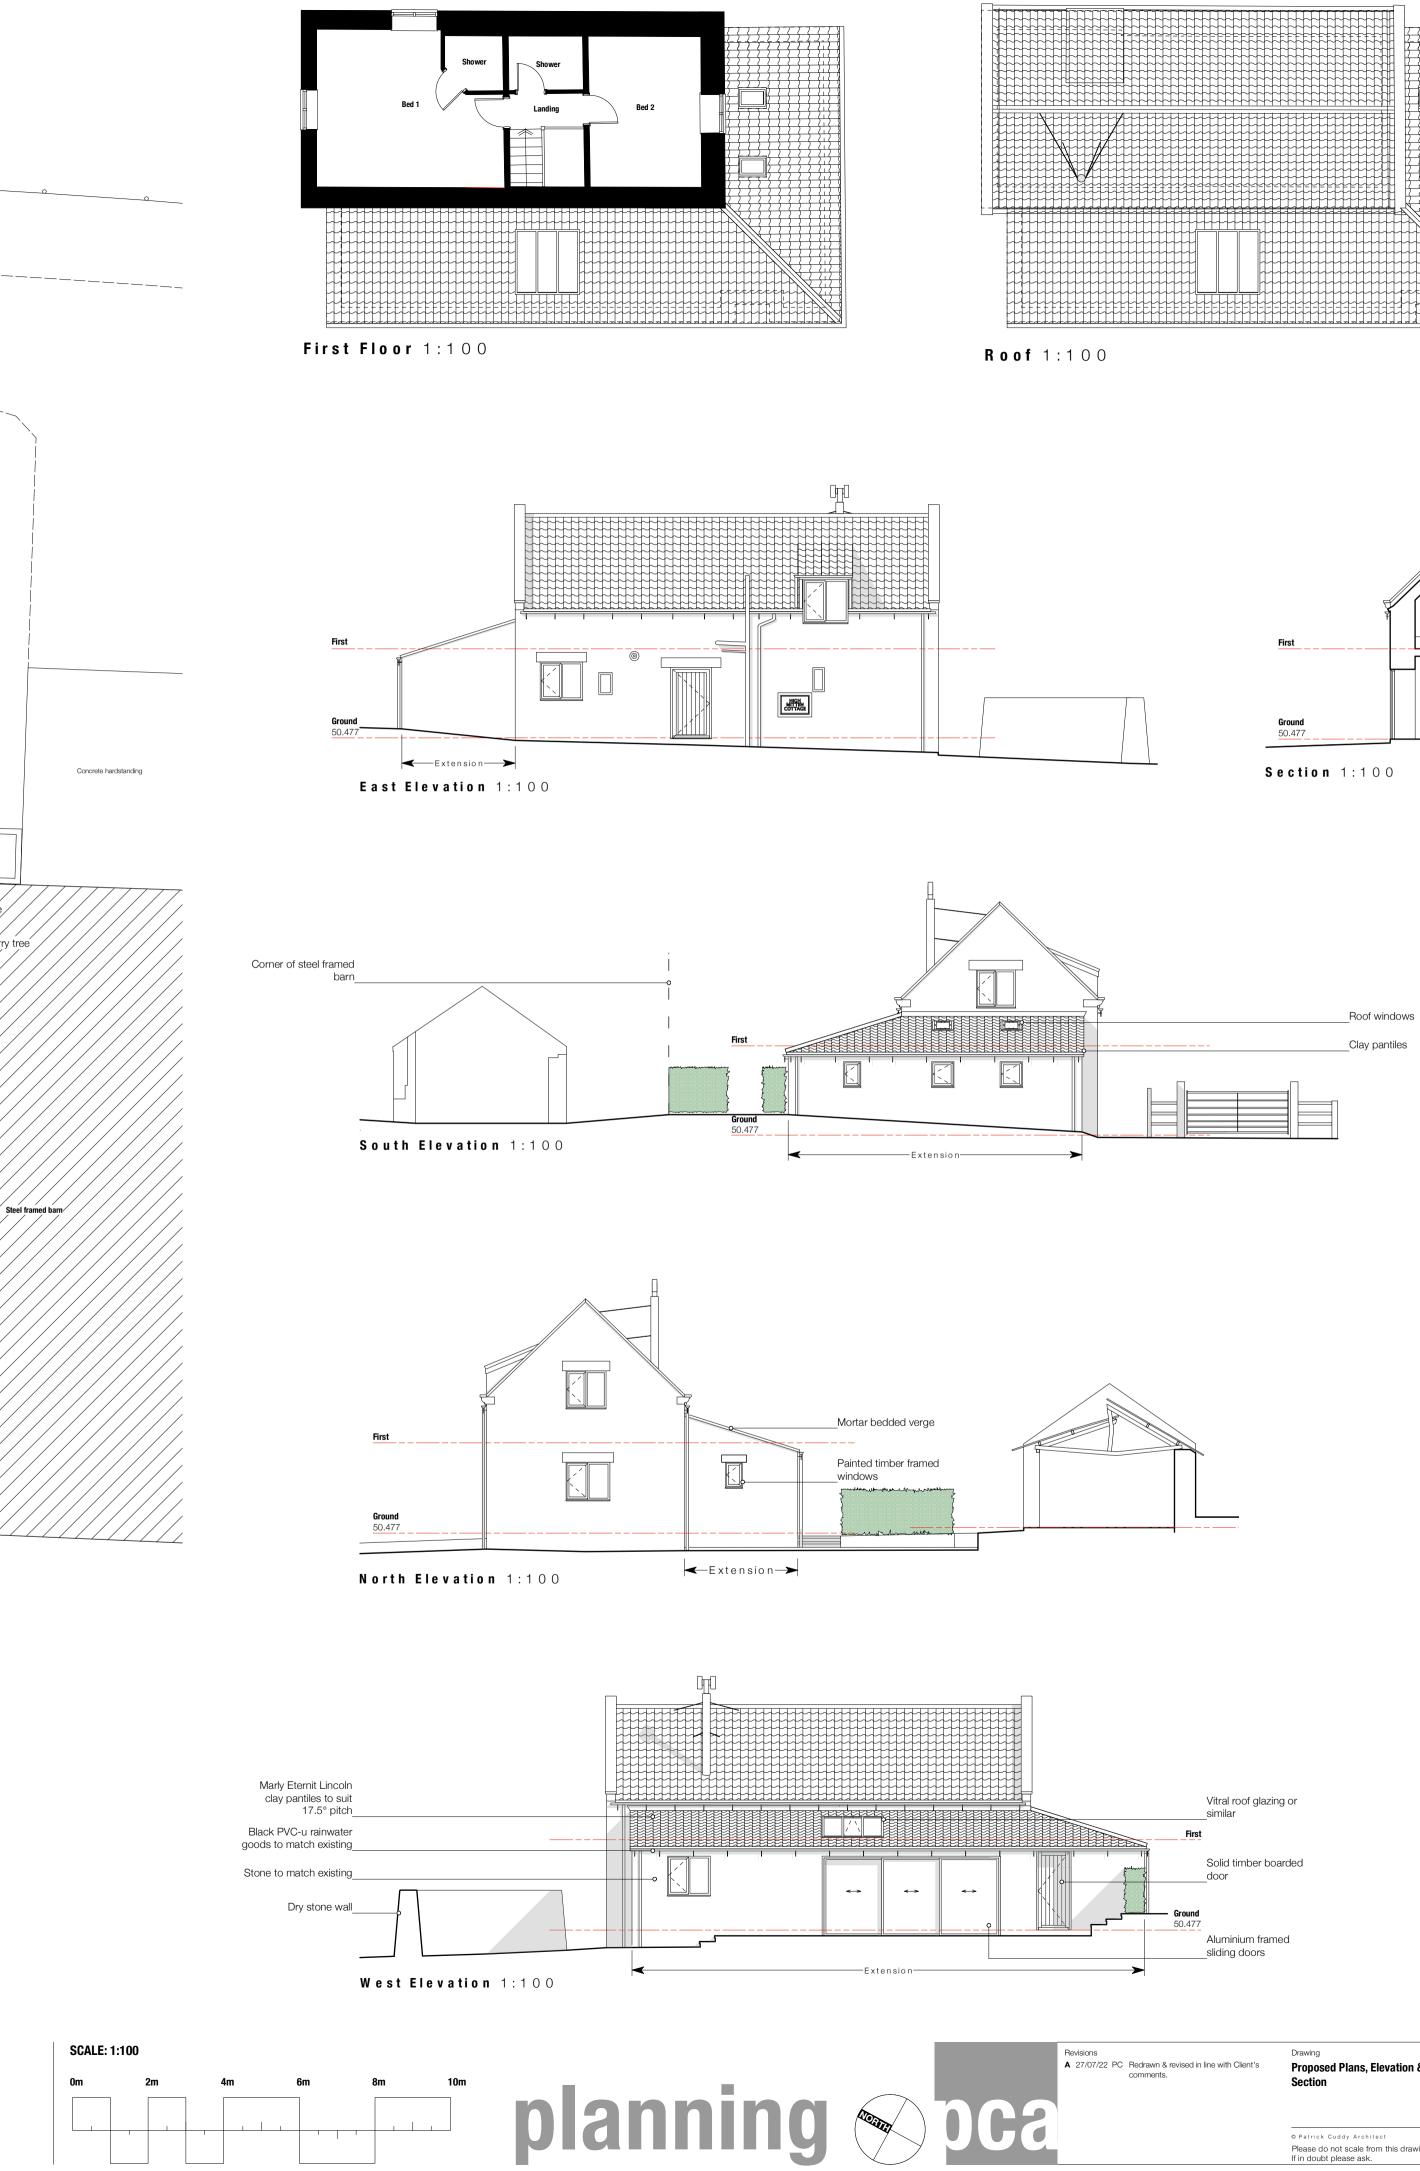

| k revised in line with Client's | Drawing<br>Proposed Plans, Elevation &<br>Section                                              | -                      | ies<br>I extension & alterations<br>ten Cottage | <b>Dallick CU</b><br>Town Farm House<br>9 High Market Place<br>Kirk by moorside<br>York YO62 6AT |                  | Chartered Architect<br>01751 269312<br>paddy@pcarchitect.co.uk<br>www.pcarchitect.co.uk |           |  |
|---------------------------------|------------------------------------------------------------------------------------------------|------------------------|-------------------------------------------------|--------------------------------------------------------------------------------------------------|------------------|-----------------------------------------------------------------------------------------|-----------|--|
|                                 | © Patrick Cuddy Architect<br>Please do not scale from this drawing.<br>If in doubt please ask. | Job No.<br><b>0015</b> | Date<br>07/2017                                 | Scale(s)<br>1:100                                                                                | Sheet size<br>A1 | Drawing No. PL_001                                                                      | Rev.<br>A |  |