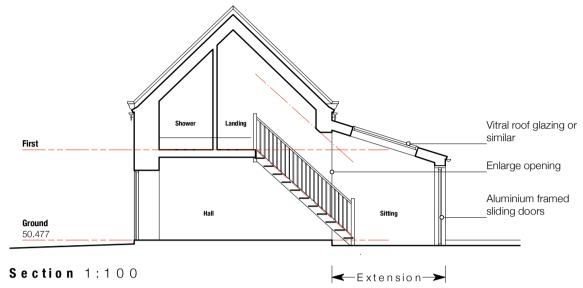

| k revised in line with Client's | Drawing<br>Proposed Plans, Elevation &<br>Section                                              | -                      | ies<br>I extension & alterations<br>ten Cottage | <b>Dallick CU</b><br>Town Farm House<br>9 High Market Place<br>Kirk by moorside<br>York YO62 6AT |                  | Chartered Architect<br>01751 269312<br>paddy@pcarchitect.co.uk<br>www.pcarchitect.co.uk |           |  |
|---------------------------------|------------------------------------------------------------------------------------------------|------------------------|-------------------------------------------------|--------------------------------------------------------------------------------------------------|------------------|-----------------------------------------------------------------------------------------|-----------|--|
|                                 | © Patrick Cuddy Architect<br>Please do not scale from this drawing.<br>If in doubt please ask. | Job No.<br><b>0015</b> | Date<br>07/2017                                 | Scale(s)<br>1:100                                                                                | Sheet size<br>A1 | Drawing No. PL_001                                                                      | Rev.<br>A |  |