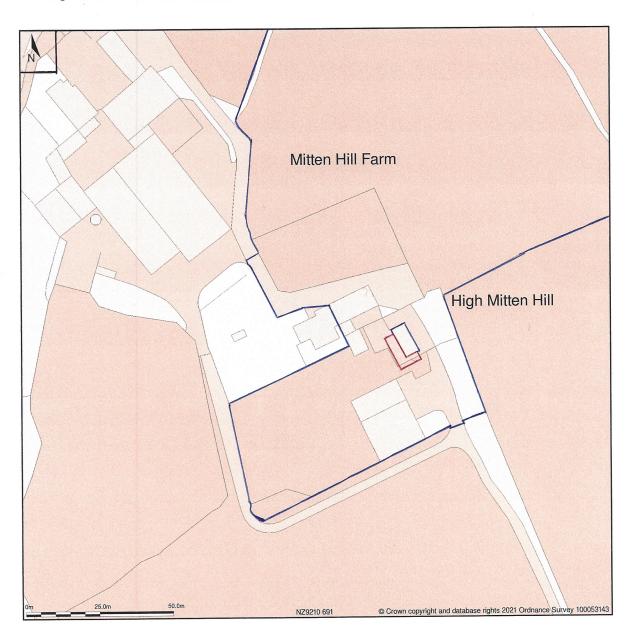

Site Plan shows area bounded by: 492008.99, 506816.02 492208.99, 507016.02 (at a scale of 1:1250), OSGridRef: NZ9210 691. The representation of a road, track or path is no evidence of a right of way. The representation of features as lines is no evidence of a property boundary.

Produced on 19th Feb 2021 from the Ordnance Survey National Geographic Database and incorporating surveyed revision available at this date. Reproduction in whole or part is prohibited without the prior permission of Ordnance Survey. © Crown copyright 2021. Supplied by www.buyaplan.co.uk a licensed Ordnance Survey partner (100053143). Unique plan reference: #00602121-34D93D

Ordnance Survey and the OS Symbol are registered trademarks of Ordnance Survey, the national mapping agency of Great Britain. Buy A Plan logo, pdf design and the www.buyaplan.co.uk website are Copyright © Pass Inc Ltd 2021